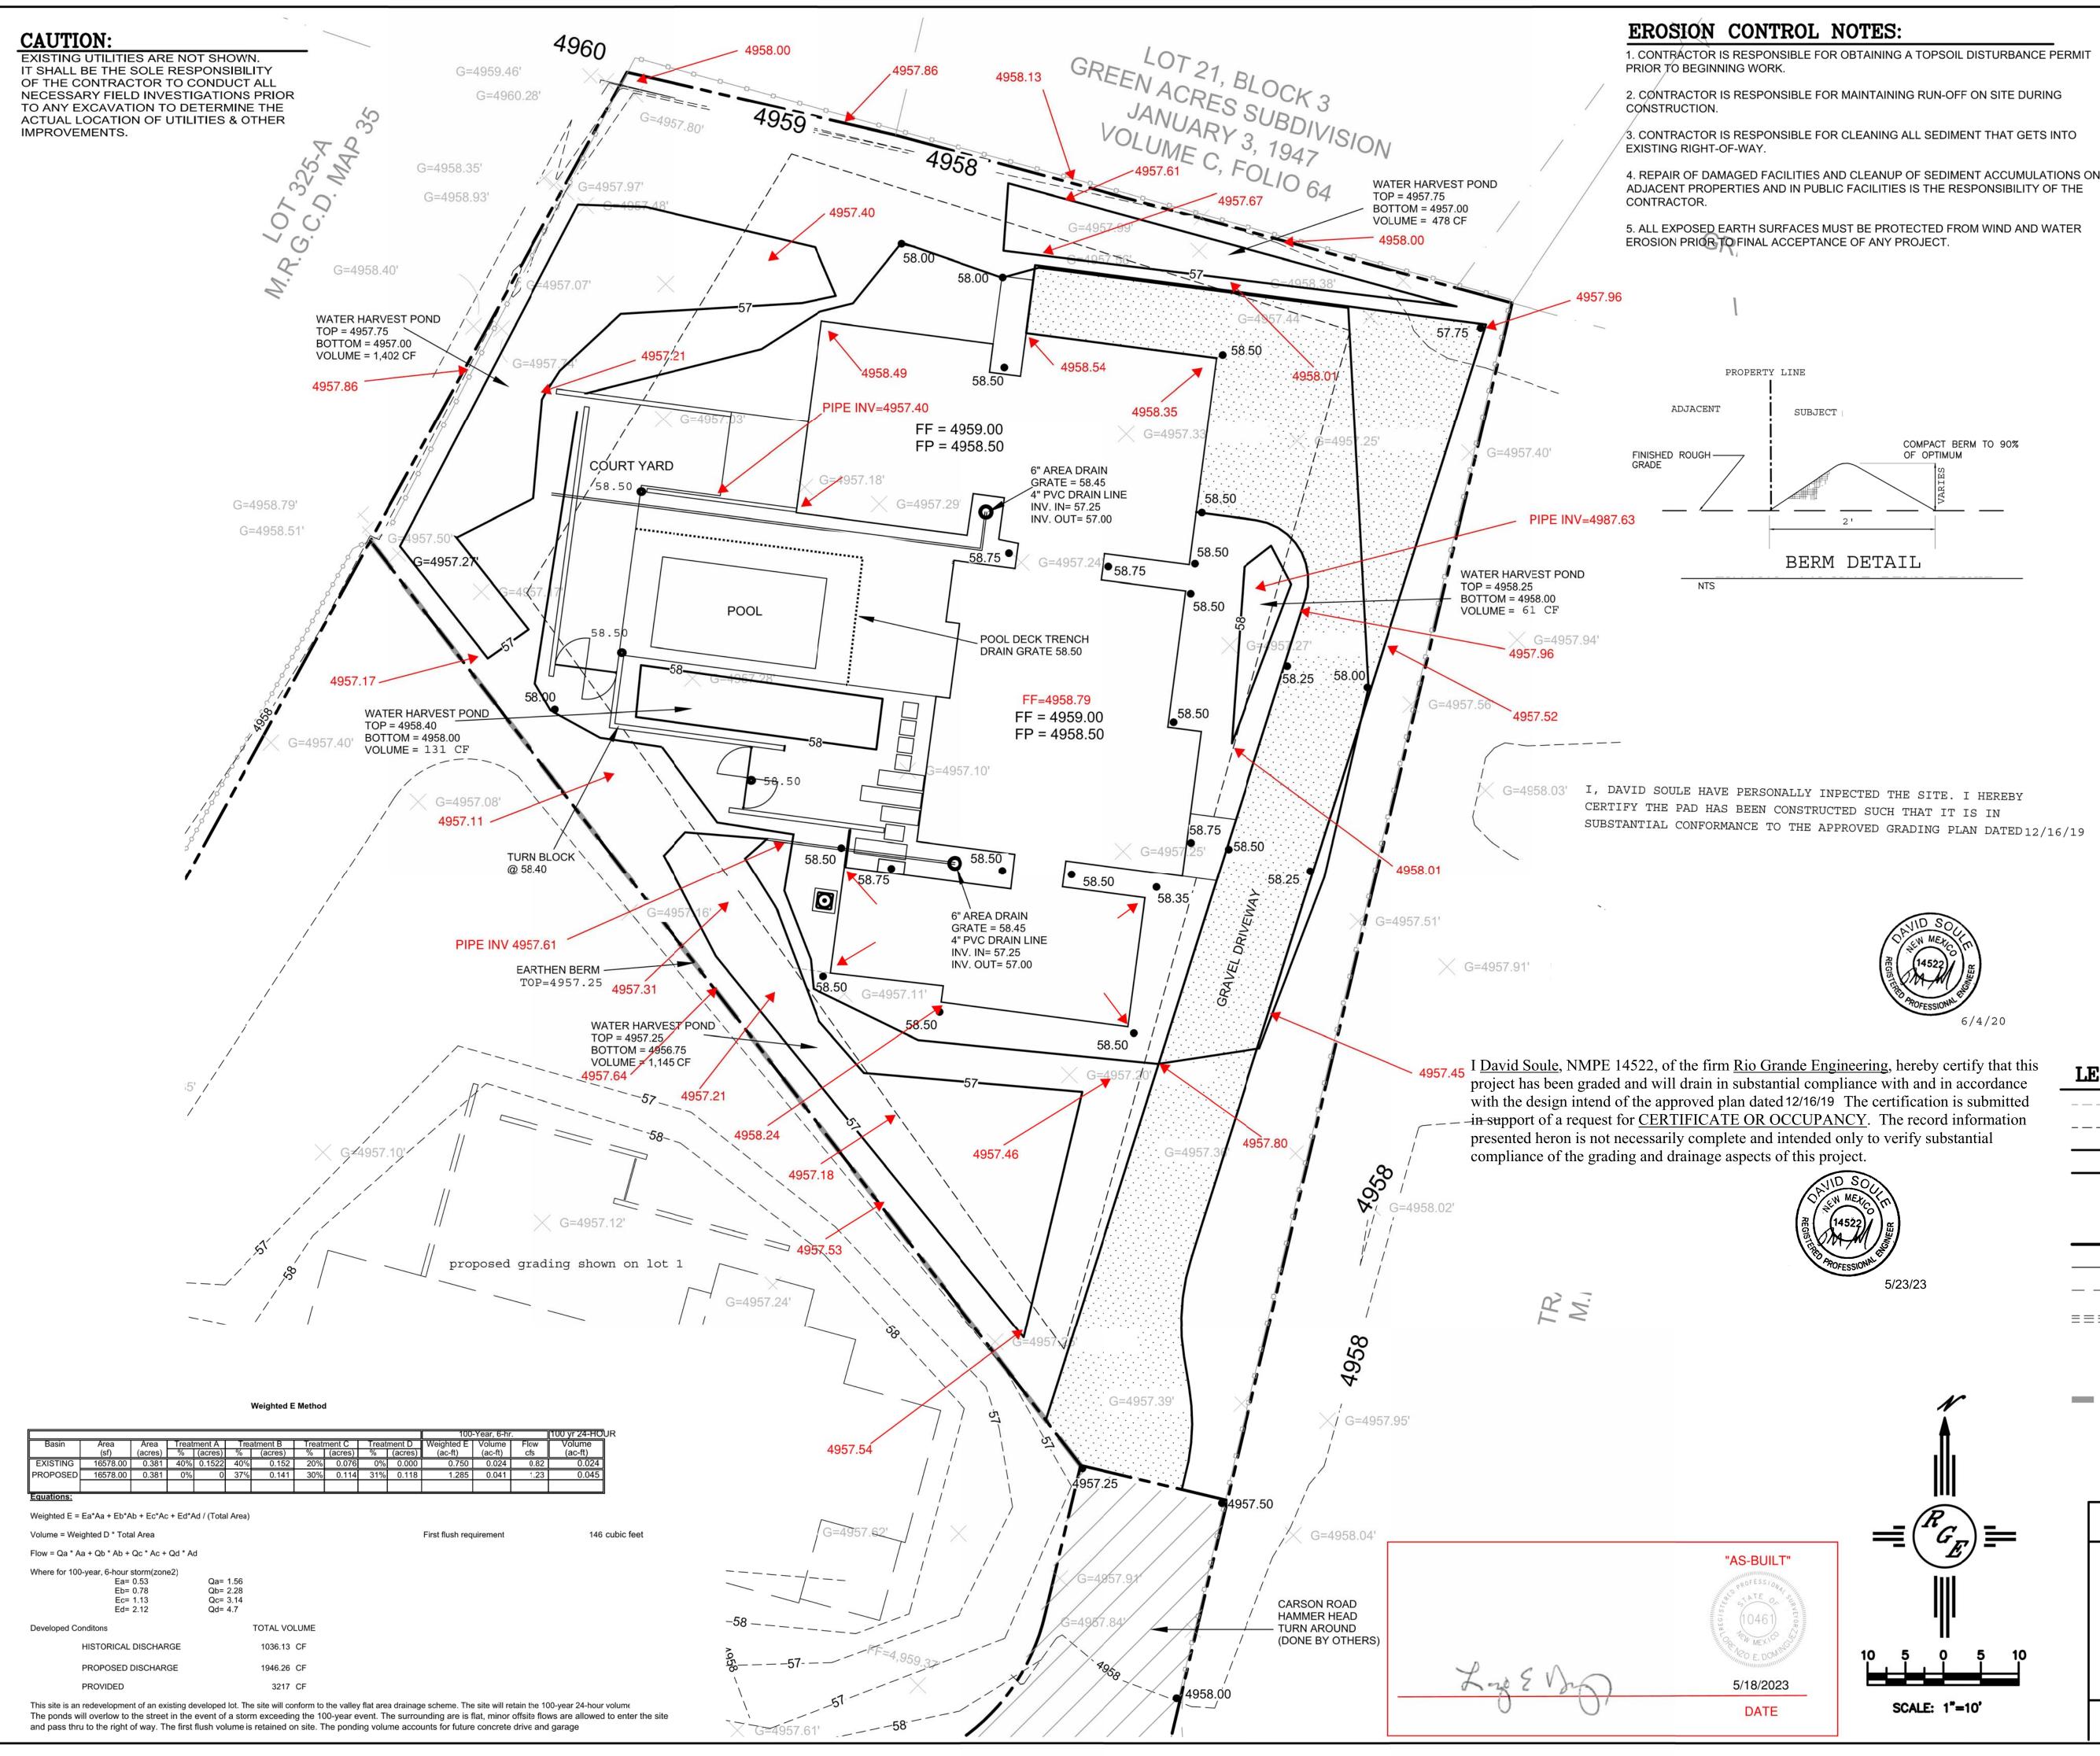

2. ALL SLOPES SHALL BE 3:1 MAX. AND GRAVEL OR NATIVE SEEDING

3. ANY PERIMETER WALLS MUST BE PERMITED SEPARATELY. ALL RETAINING WALL DESIGN SHALL BE BY OTHERS.

4. SURVEY INFORMATION PROVIDED BY COMMUNITY SCIENCES CORPORATION USING NAVD DATUM 1988.

5. A PAD ELEVATION CERTIFICATION SHALL BE REQUIRED PRIOR TO RELEASE OF BUILDING PERMIT.

## LEGEND

PRIOR TO CO.

|        | EXISTING CONTOUR                             |
|--------|----------------------------------------------|
|        | EXISTING INDEX CONTOUR                       |
|        | PROPOSED CONTOUR                             |
|        | PROPOSED INDEX CONTOUR                       |
| × XXXX | EXISTING SPOT ELEVATION                      |
| • XXXX | PROPOSED SPOT ELEVATION                      |
|        | BOUNDARY                                     |
|        | PROPOSED EARTHEN SWALE                       |
|        | ADJACENT BOUNDARY                            |
|        | EXISTING CURB AND GUTTER                     |
|        | PROPOSED GRAVEL DRIVEWAY                     |
|        | PROPOSED HAMMER HEAD TURN AROUND (BY OTHERS) |
|        | EXISTING EARTHEN BERM                        |
|        |                                              |