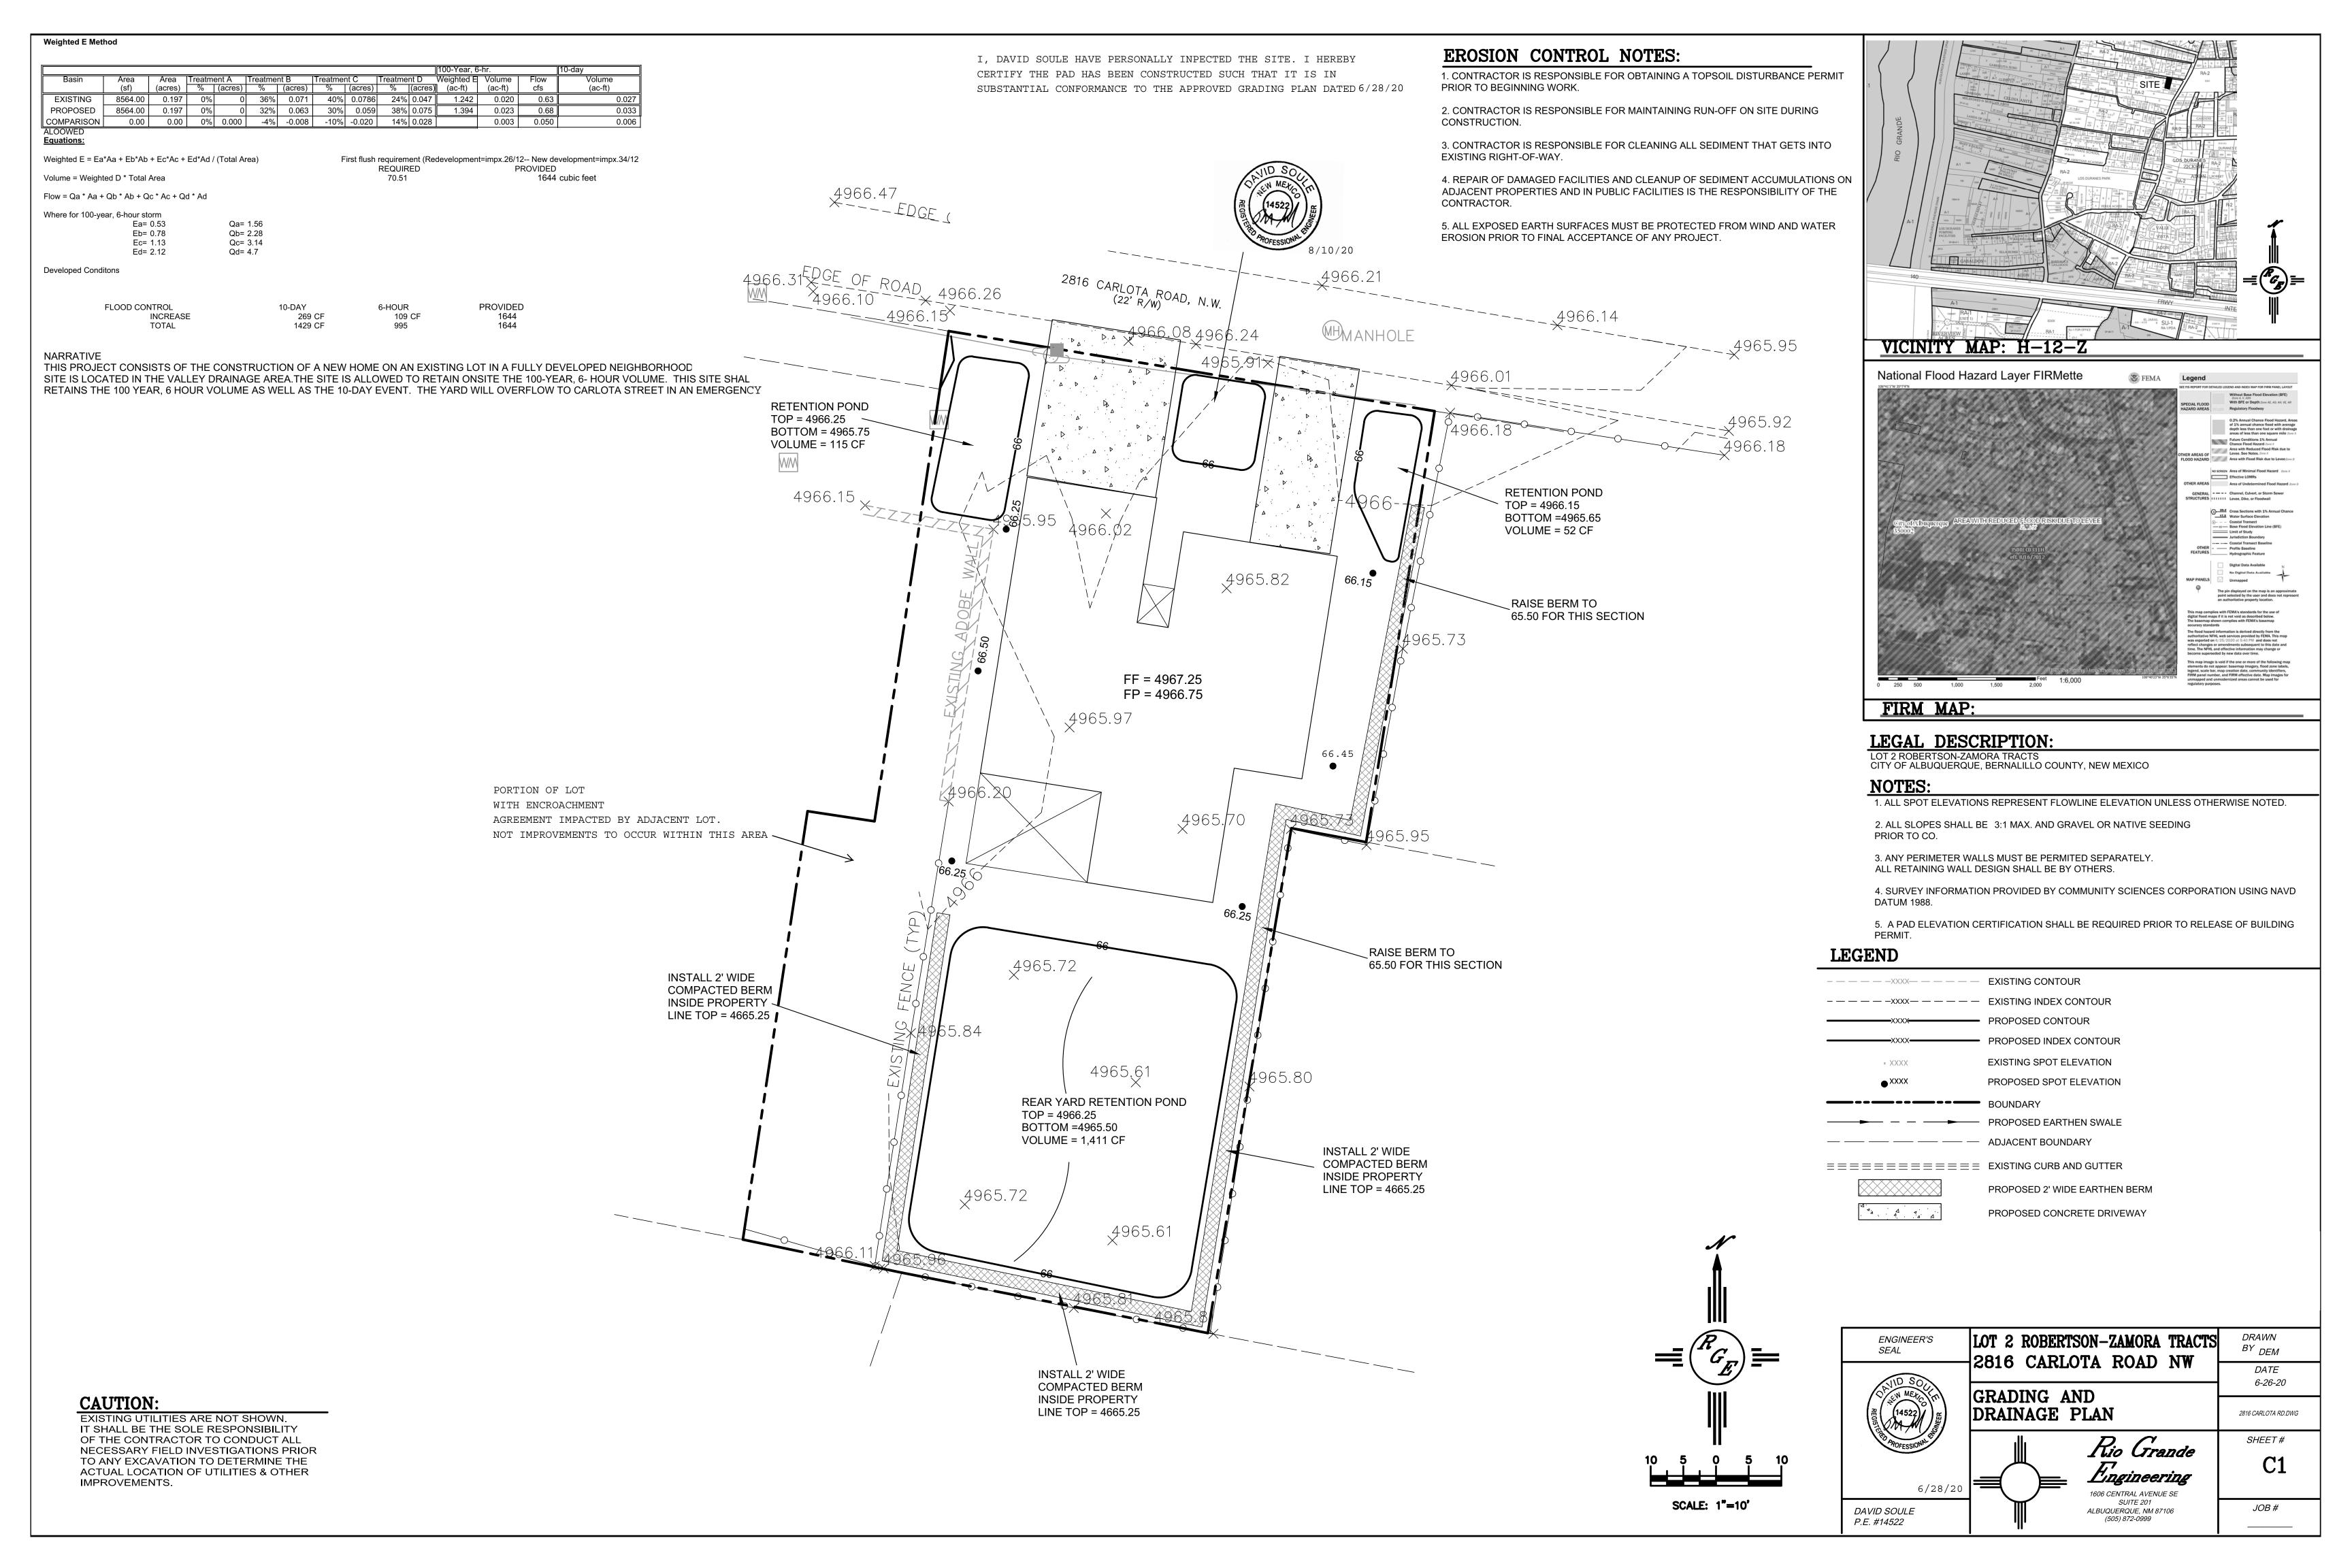

# CITY OF ALBUQUERQUE

Planning Department
Brennon Williams, Director

August 18, 2020

David Soule, P.E. Rio Grande Engineering PO Box 93924 Albuquerque, New Mexico 87199

RE: 2816 Carlota Rd.

Request for Pad Certification - Approved Grading Plan Stamp Date: 6/28/20 Certification Dated: 8/10/20 Drainage File: H12D022

Dear Mr. Soule,

Based on the Certification received on 8/11/20, this certification is approved for Building Permit.

If you have any questions, please contact me at 924-3986 or earmijo@cabq.gov.

Albuquerque

Based on the Certification received 6/17/20 and inspection conducted 6/23/20, this certification is approved in support of Permanent Certificate of Occupancy by Hydrology.

NM 87103

If you have any questions, you can contact me at 924-3986 or earmijo@cabq.gov.