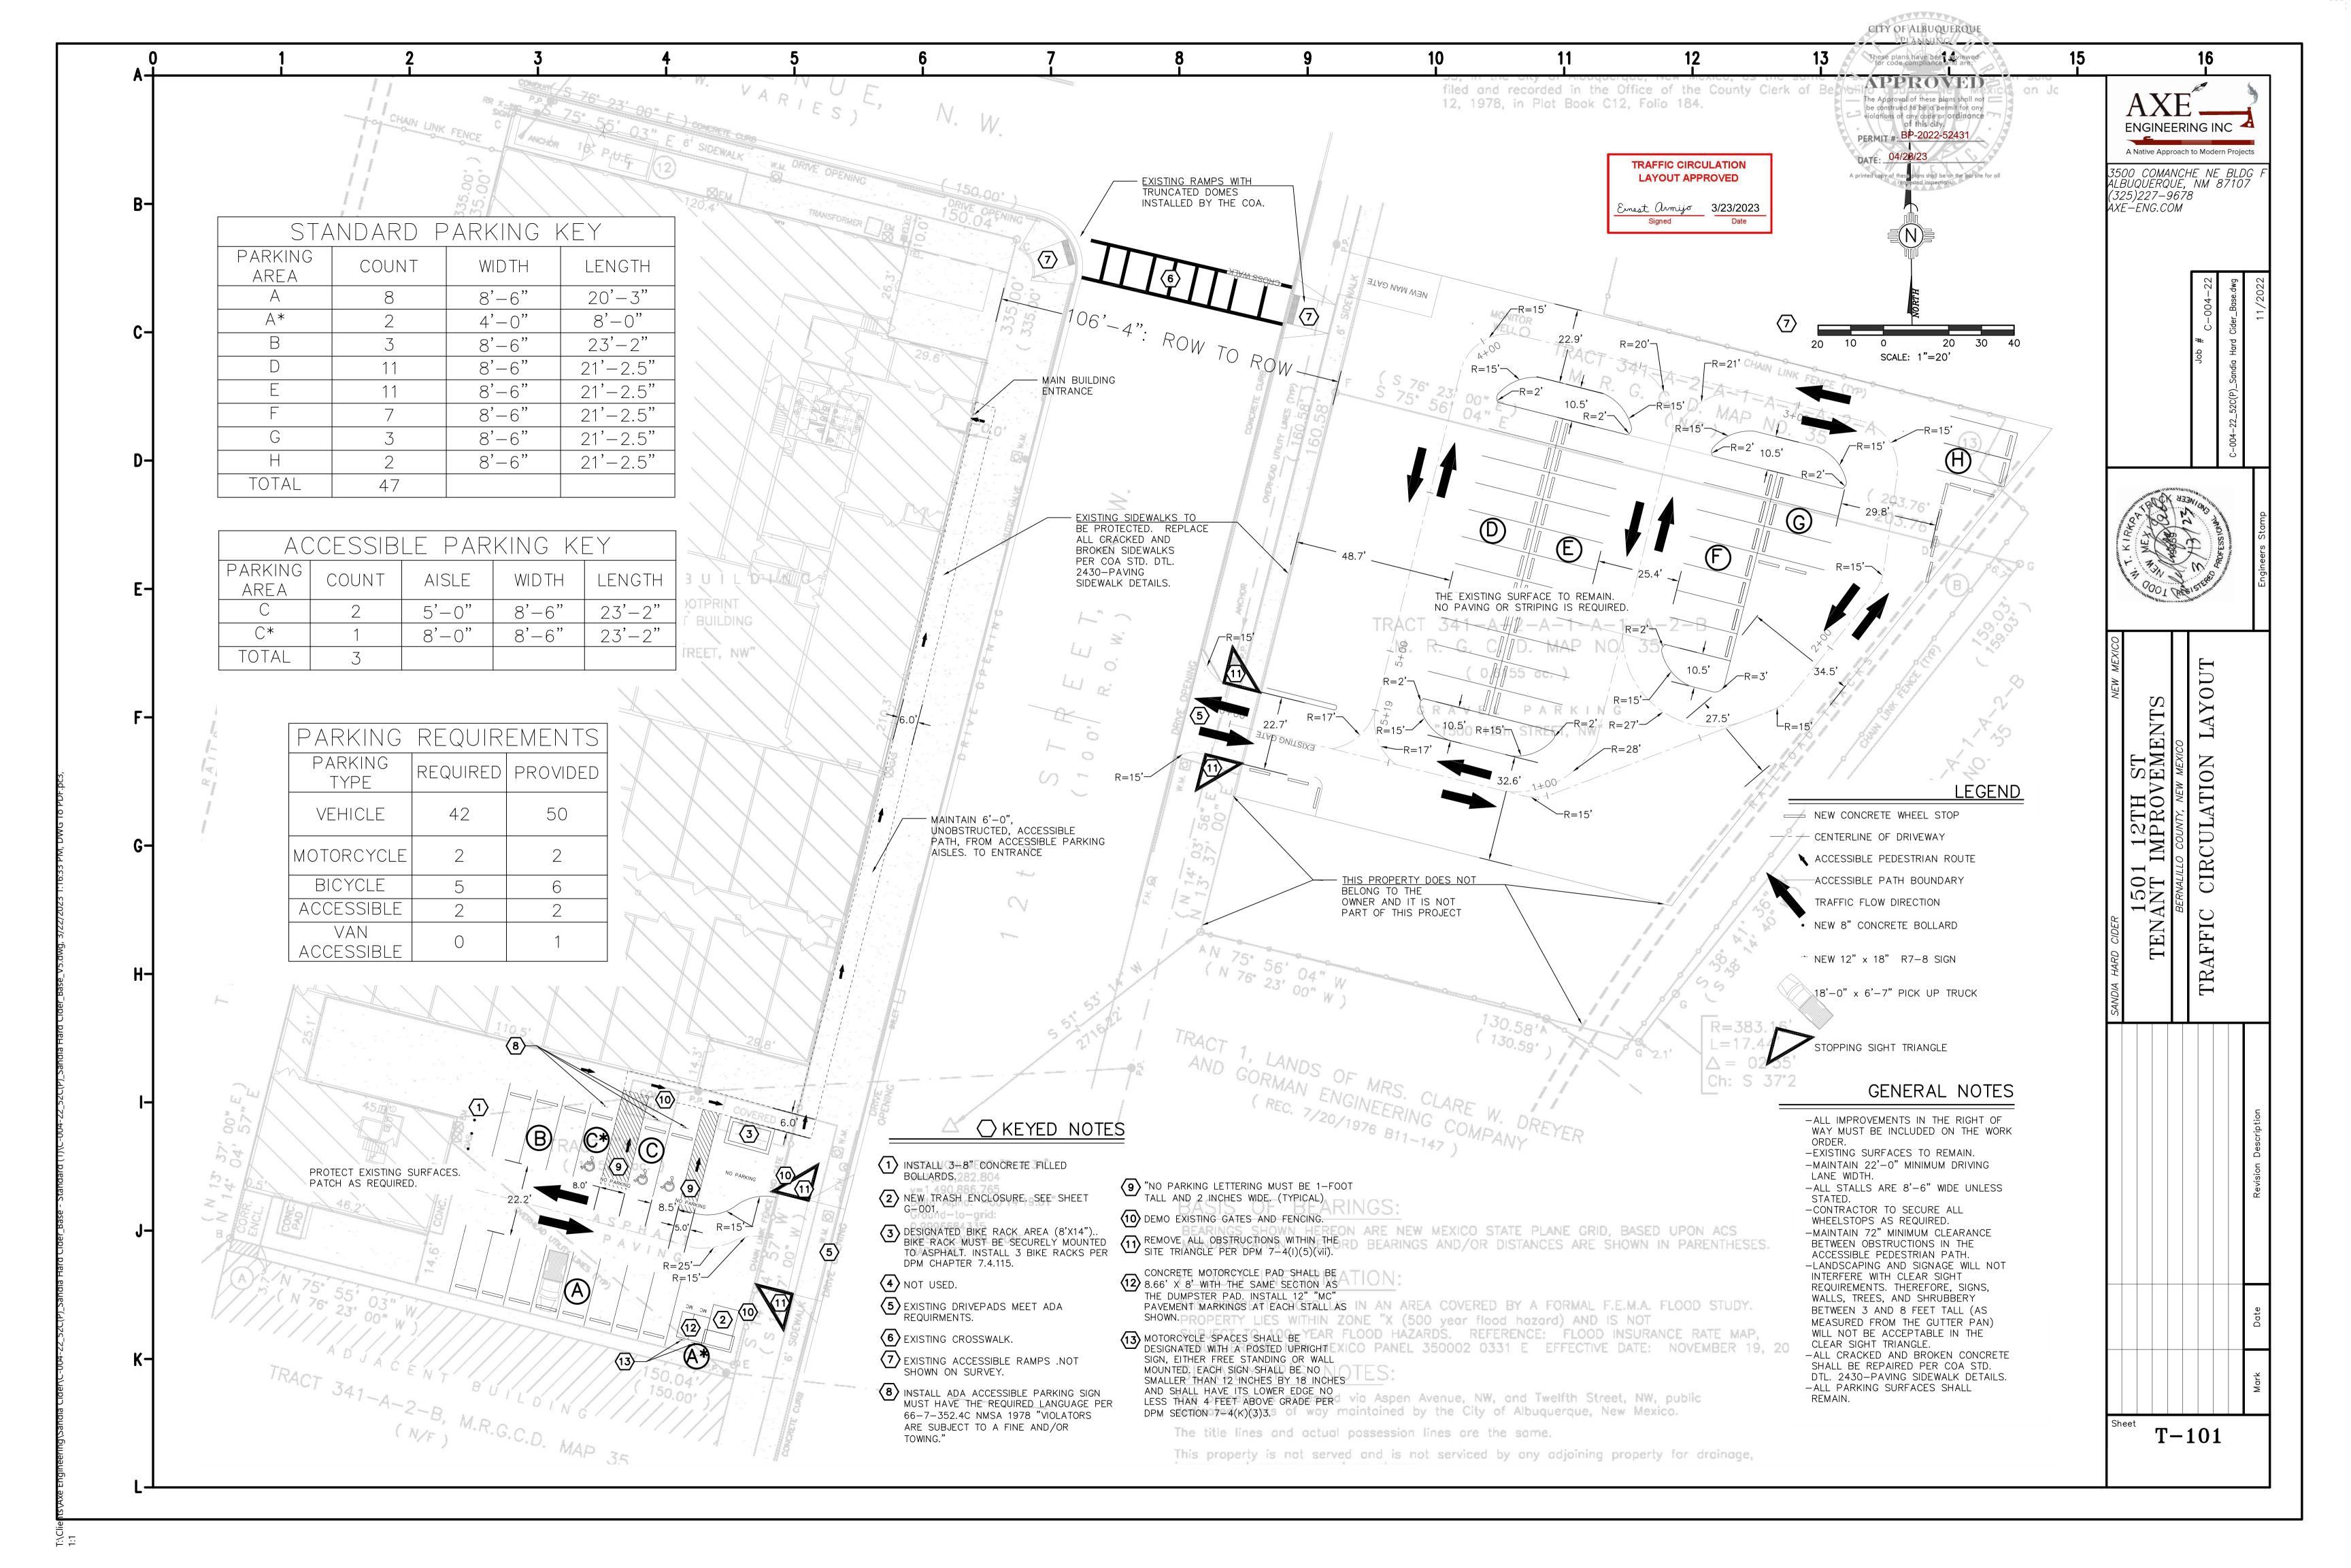

PO Box 1293

Prior to the issuance of a permanent Certificate of Occupancy, the following items must be addressed:

Albuquerque

- 1. Any changes made during construction must be clearly outlined in red on the site plan to create the as-built drawing.
  - The drivepad for the east side parking lot driveway access.
- NM 87103 The new location of the sidewalk.
  - The new ADA ramp at the north side of the building. Please note that any structures built within the city right of way require a revocable permit.
  - 2. The minimum ADA parking space width should be 8.5 ft. per the site visit the width was 8 ft.

www.cabq.gov

- 3. Per the approved site plan, the bike racks must be provided per the new city standard 7.4.115, per the site visit a wave style bike rack was installed (which is no longer permitted by the city). Please provide bike rack according to the new city standard. See attached for reference.
- 4. Please finish the construction of the sidewalk to create an ADA pathway to the building entrance. Please note that any structures built within the city right of way require a revocable permit.
- 5. Per the approved plan, please provide parking bumpers.