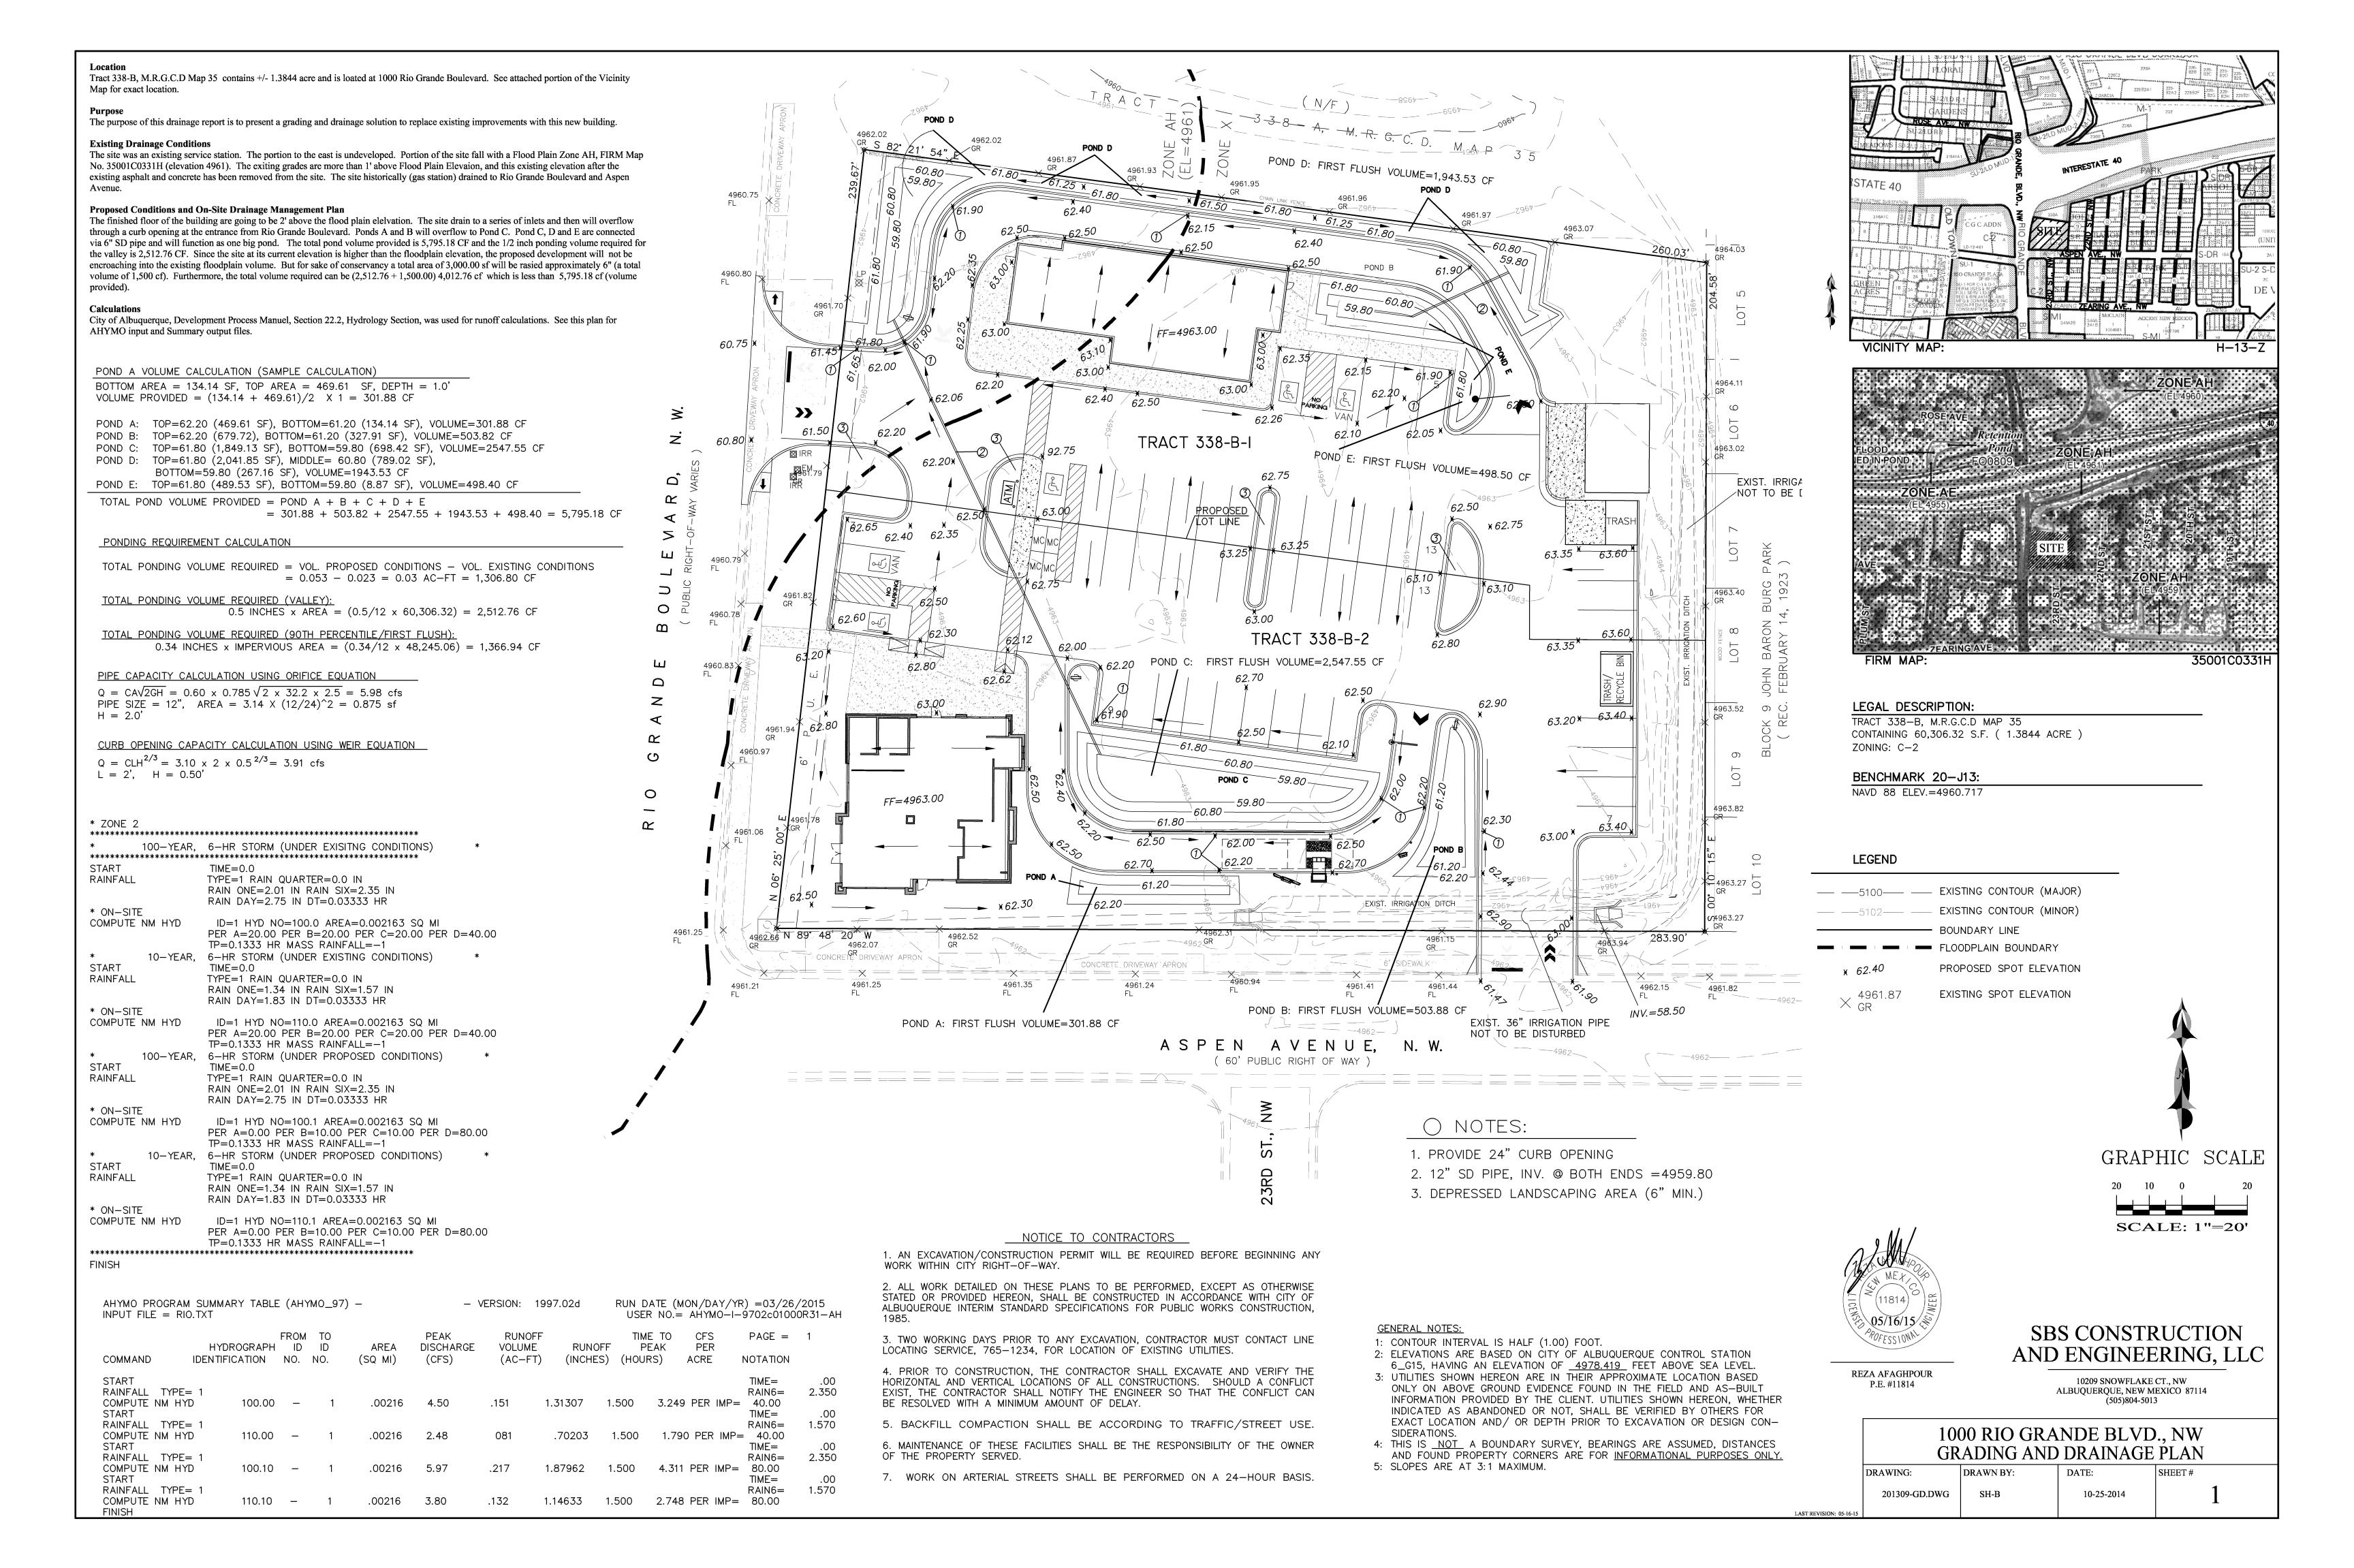

Dear Mr. Afaghpour:

Based upon the information provided in your submittal received 5-18-15, the above referenced plan cannot be approved for Building Permit until the following comments are addressed:

- 1) If the curb cut at the accessway is allowing discharge from Pond D, label the swale from this pond to the 61.65 elevation, delineating a clear path for stormwater to spill from the pond.
- 2) Provide a small section of riprap downstream of the curb cut within the swale at the north boundary of the site (Elevation 62.15) where flow is being collected from the north building in order to prevent site erosion near the property boundary.

PO Box 1293

- 3) Text for "Irrigation Pipe not to be Disturbed" is cut off on the right side of the plan view.
- 4) The 92.75 elevation shown within the parking lot at the corner of one of the handicapped parking spaces is in error. I think it was meant to put "62.75"?

Albuquerque

5) Provide a grease trap to collect storm drainage from the trash dumpster area.

New Mexico 87103

6) Make sure that the write-up matches what is shown on the plan view. The write-up is still referencing 6" pipes instead of 12" pipes, and it is still showing that inlets are collecting flow where there are none.