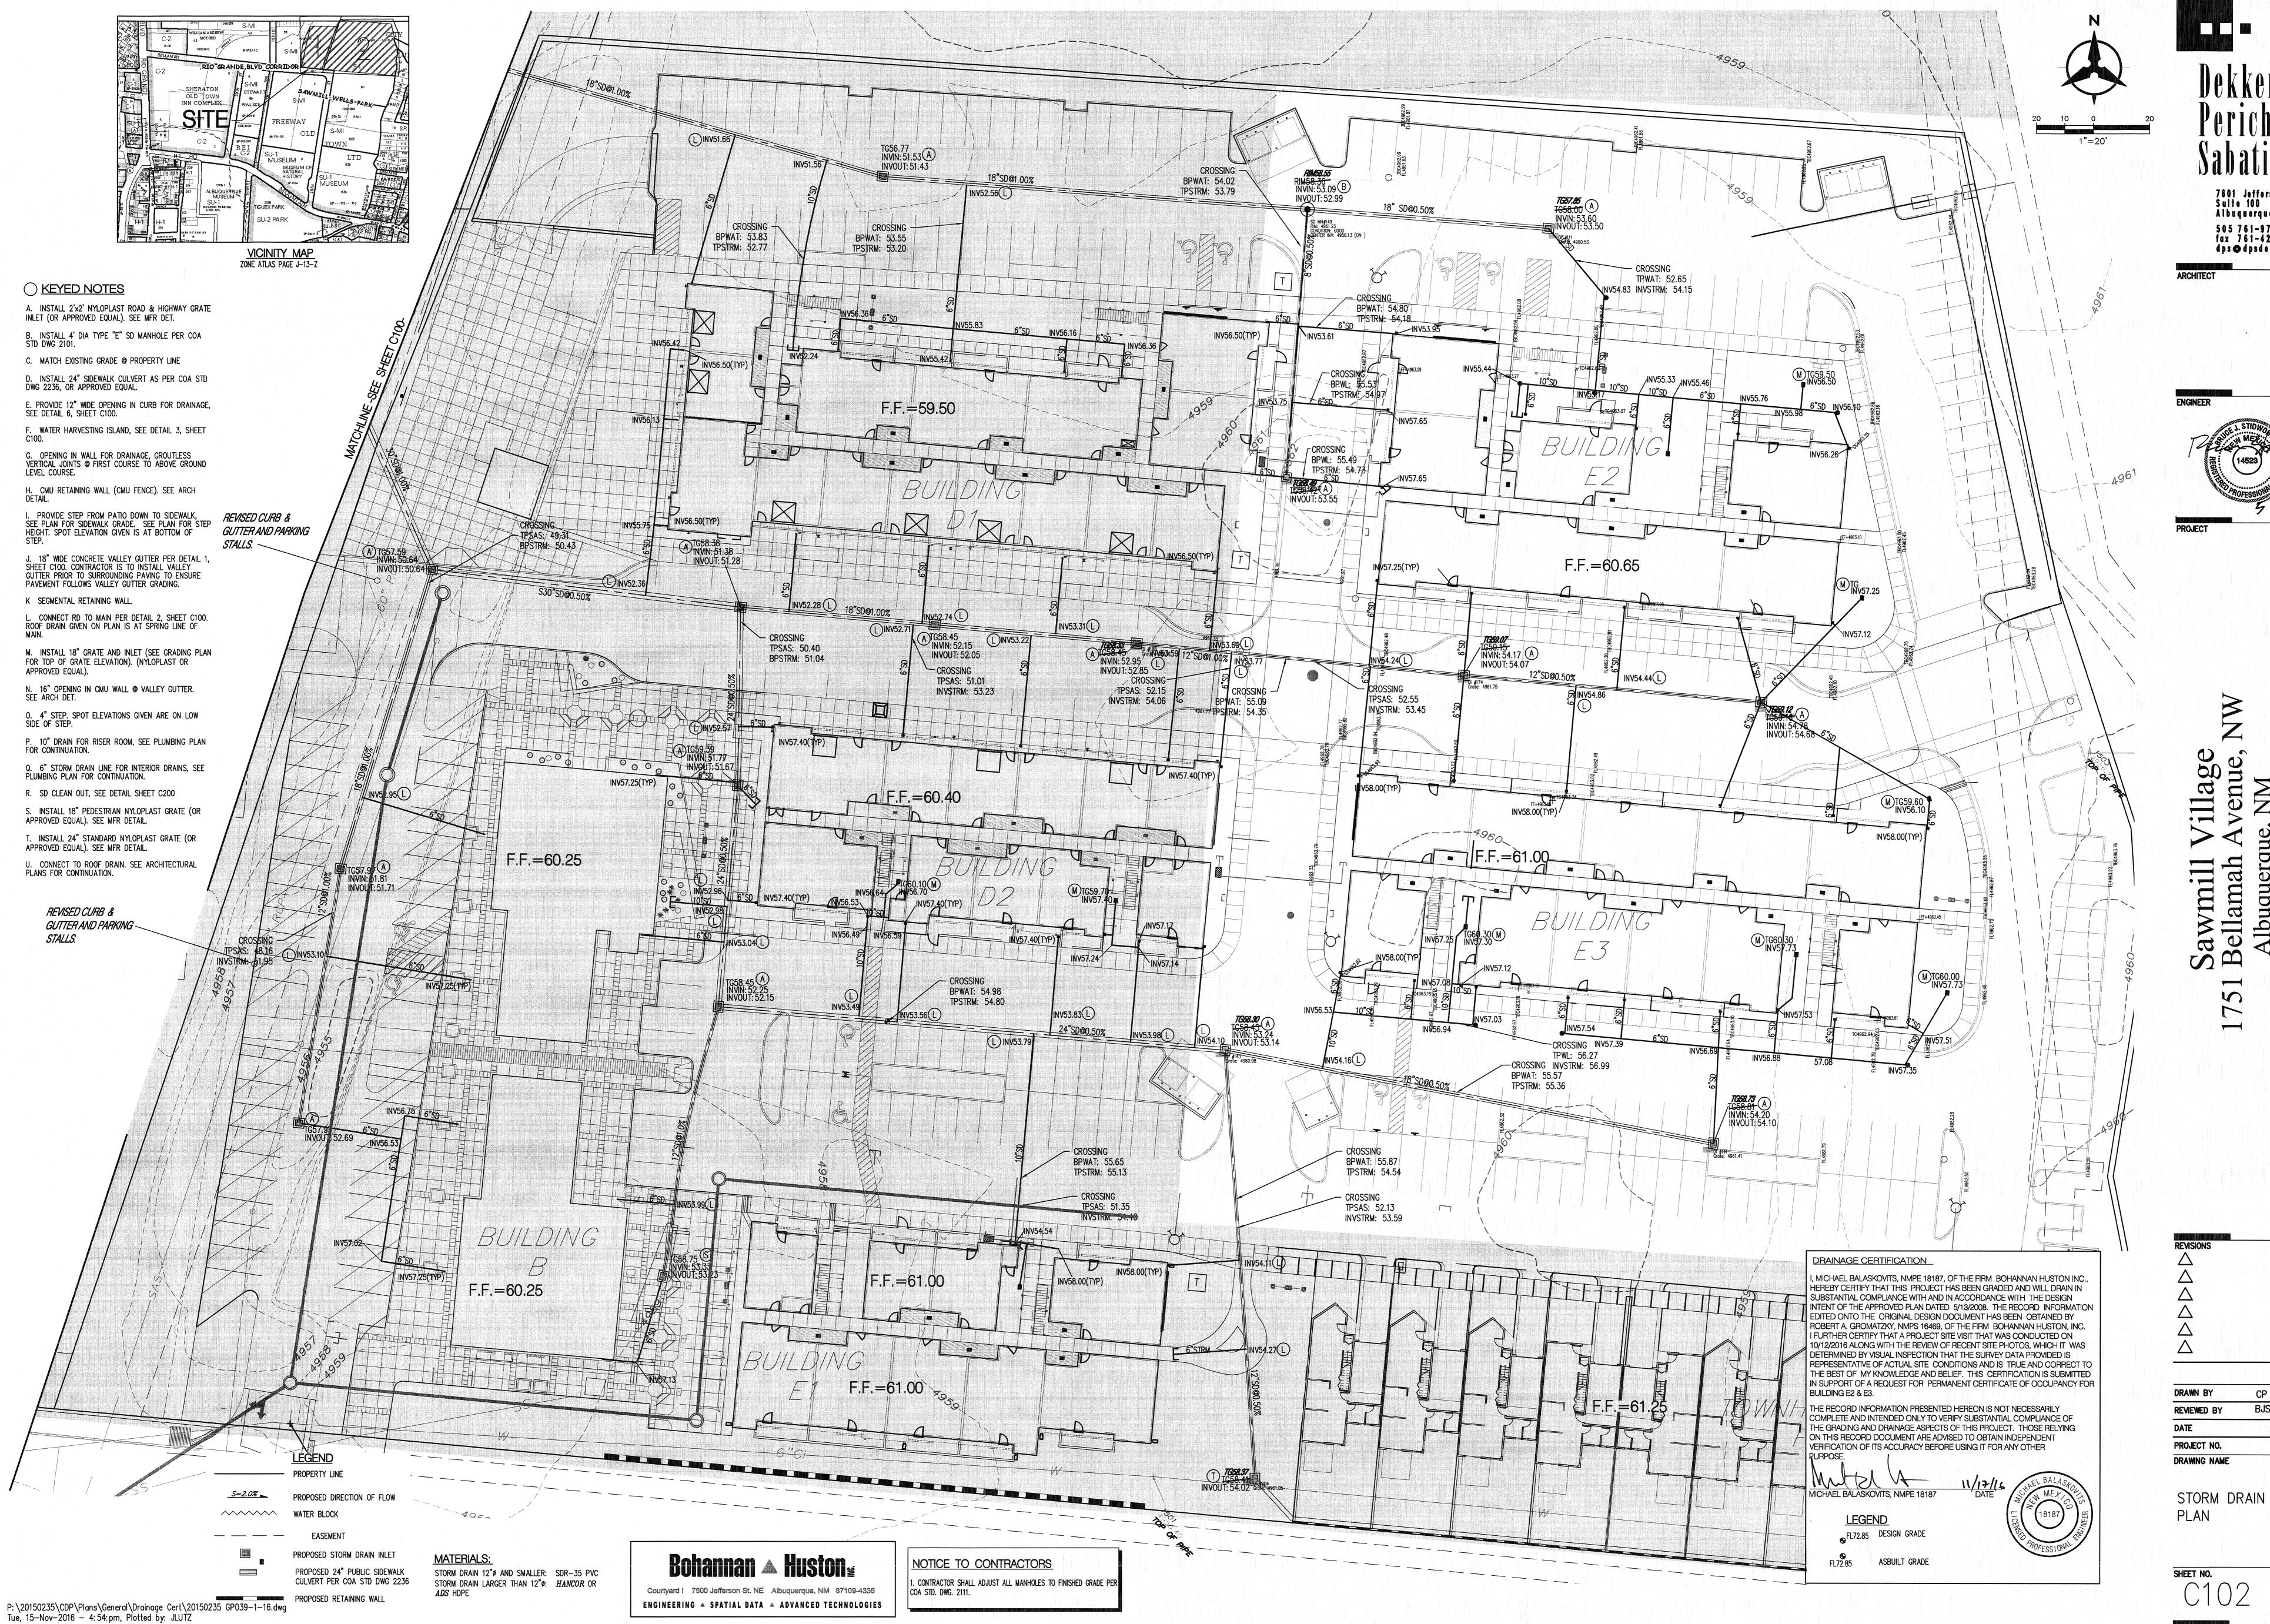

OF ALBUQUERQUE



November 18, 2016

Mike Balaskovits, PE Bohannan-Huston 7500 Jefferson St NE Courtyard I Albuquerque, NM 87109

Re: Sawmill Village-Madera Crossing

1751 Bellamah Ave NW

Request Permanent C.O. - Accepted

Engineer's Stamp dated: 5-13-08 (H13D025A)

Certification dated: 10-12-16

1417

Dear Mr. Balaskovits,

Based on the Certification received 11/18/2016, the site is acceptable for release of Certificate of Occupancy by Hydrology.

PO Box 1293

If you have any questions, you can contact me at 924-3986 or Totten Elliott at 924-3982.

Albuquerque

X

Abiel Carrillo, P.E.

Sincerely

New Mexico 87103 Principal Engineer, Planning Dept.

Development and Review Services

www.cabq.gov

TE/AC

C: email Cordova, Camille C.; Miranda, Rachel; Sandoval, Darlene M.; Blocker,

Lois





Sabatini 7601 Jefferson NE Suite 100 Albuquerque, NM 87109 505 761-9700 fax 761-4222 dps 🛛 dps design.org

5-13-08 06124



## City of Albuquerque

### Planning Department

#### Development & Building Services Division

#### DRAINAGE AND TRANSPORTATION INFORMATION SHEET (REV 09/2015)

| Project Title:                                                       |              | Building Permit #:                                                                    | City Drainage #:                         |  |
|----------------------------------------------------------------------|--------------|---------------------------------------------------------------------------------------|------------------------------------------|--|
| DRB#: EPC#: