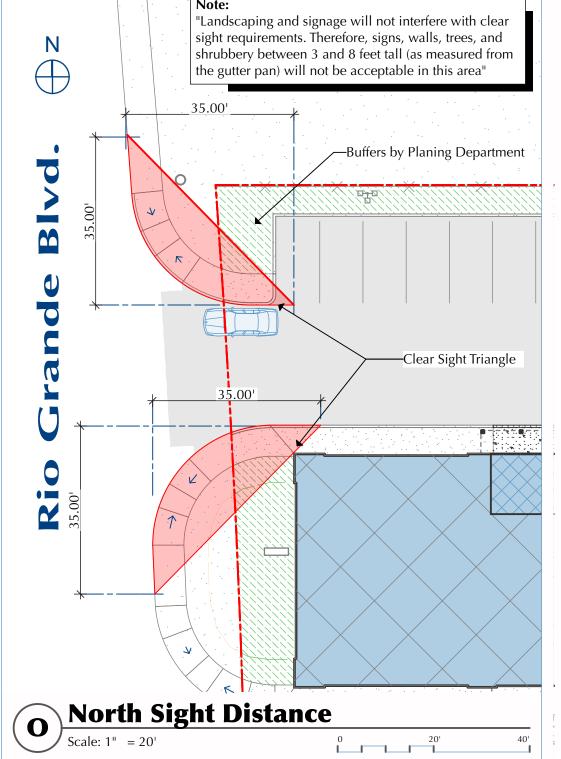

- Please show a vicinity map showing the location of the development in relation 1. to streets and well known landmarks.
- 2. Please detail and dimension all existing sidewalks, curb ramps and curb cuts on Rio Grande Blvd. to ensure compliance to ADA standards. Detail "S" on drawing refers to curb ramp on ADA access isle. Key Notes #2, 3 and 7 do not give dimension to existing northern entrance/exit, sidewalk and ramps.
- 3. Please dimension existing sidewalk along building. Detail "E" shows a dimension of 6 ft. for the sidewalk at the ADA access point. Please clarify width
- of entire sidewalk. Key Note #5 does not give a dimension.
- The handicap accessible spaces must include an 8-foot wide van access aisle; 4. all other aisles should be 5 feet in width. The ADA parking access isle along the building's south entrance is only shown to be 5 ft. wide, Key Note #17 calls out dimension of 8 Ft. Please clarify dimension of access isle. Also, Key Note #16 does not call out a dimension for the existing ADA parking space.
- 5. Please call out the distance between abutting parking spaces on the south side of building.
- 6. Per the DPM, a 6 ft. wide ADA accessible pedestrian pathway is required from the HC parking stall access aisles to the building entrances. Please clearly show and dimension side walk width. Key Note #5 does not give a dimension.
- Please provide a sight distance exhibit (see the Development Process Manual, 7. Chapter 23, Section 3, Part D.5 Intersection Sight Distance). Please show this detail for both entrances from Rio Grande Blvd. Detail "O" and "T" both detail the Clear Sight for the northern entrance.

# CITY OF ALBUQUERQUE

- 8. Please add the following note to the clear sight triangle: "Landscaping and signage will not interfere with clear sight requirements. Therefore, signs, walls, trees, and shrubbery between 3 and 8 feet tall (as measured from the gutter pan) will not be acceptable in this area." This note must be on the drawing.
- 9. Future Drive Cut Key (Note #52) will require an easement and access agreement with adjacent property owner. Parking space will not be allowed in this easement area and must be subtracted from parking space calculations.