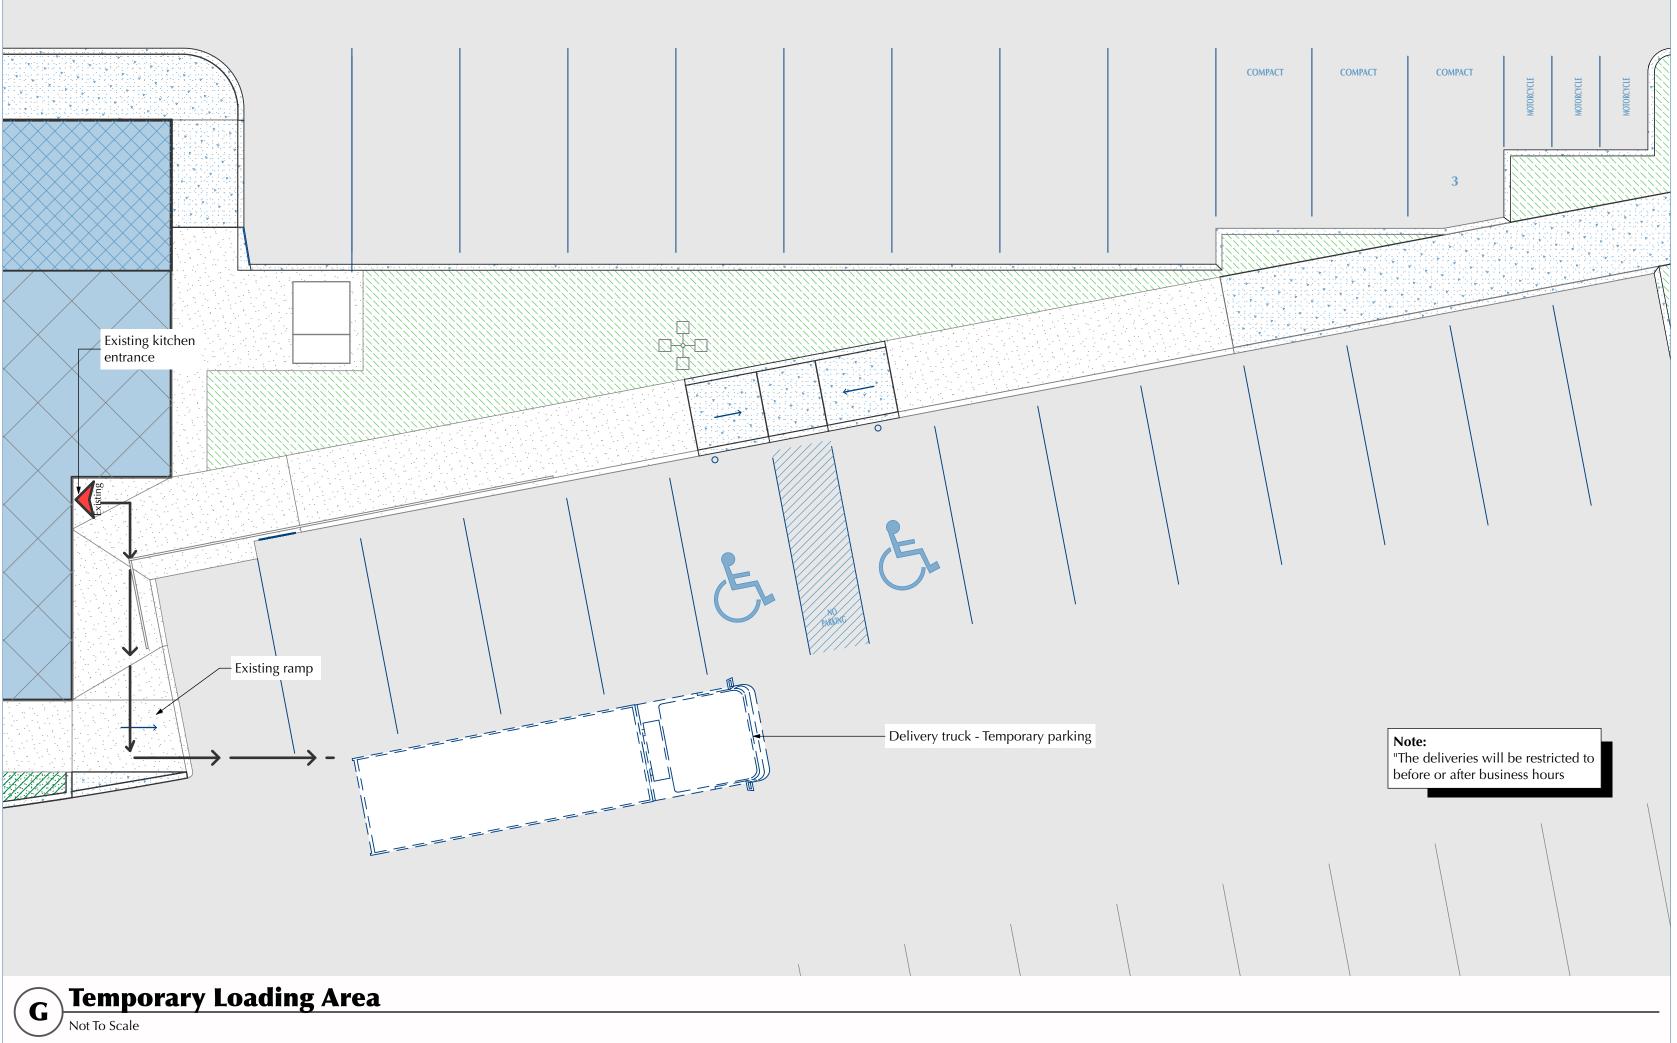

Albuquerque

New Mexico 87103

www.cabq.gov

# CITY OF ALBUQUERQUE

- 8. Please add the following note to the clear sight triangle: "Landscaping and signage will not interfere with clear sight requirements. Therefore, signs, walls, trees, and shrubbery between 3 and 8 feet tall (as measured from the gutter pan) will not be acceptable in this area." This note must be on the drawing.
- 9. Future Drive Cut Key (Note #52) will require an easement and access agreement with adjacent property owner. Parking space will not be allowed in this easement area and must be subtracted from parking space calculations.

PO Box 1293

 Please include a copy of your shared access agreement with the adjacent property owner.

Albuquerque

- 11. All broken or cracked sidewalk must be replaced with sidewalk and curb & gutter. A build note must be provided referring to the appropriate City Standard drawing.
- 12. Please include two copies of the traffic circulation layout at the next submittal.