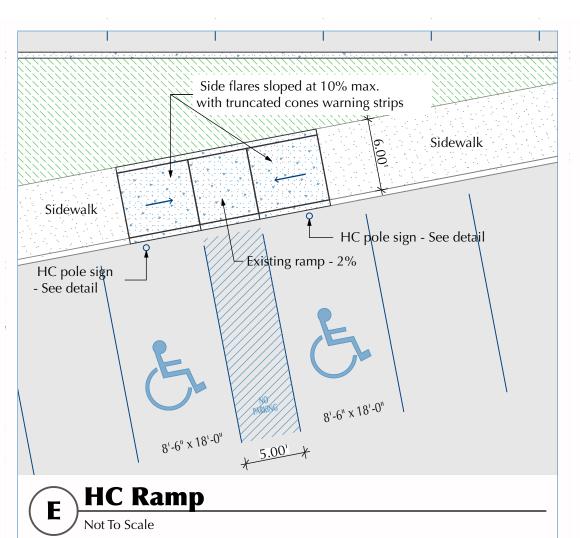

- Please show a vicinity map showing the location of the development in relation 1. to streets and well known landmarks.
- 2. Please detail and dimension all existing sidewalks, curb ramps and curb cuts on Rio Grande Blvd. to ensure compliance to ADA standards. Detail "S" on drawing refers to curb ramp on ADA access isle. Key Notes #2, 3 and 7 do not give dimension to existing northern entrance/exit, sidewalk and ramps.
- 3. Please dimension existing sidewalk along building. Detail "E" shows a dimension of 6 ft. for the sidewalk at the ADA access point. Please clarify width
- of entire sidewalk. Key Note #5 does not give a dimension.
- The handicap accessible spaces must include an 8-foot wide van access aisle; 4. all other aisles should be 5 feet in width. The ADA parking access isle along the building's south entrance is only shown to be 5 ft. wide, Key Note #17 calls out dimension of 8 Ft. Please clarify dimension of access isle. Also, Key Note #16 does not call out a dimension for the existing ADA parking space.
- 5. Please call out the distance between abutting parking spaces on the south side of building.
- 6. Per the DPM, a 6 ft. wide ADA accessible pedestrian pathway is required from the HC parking stall access aisles to the building entrances. Please clearly show and dimension side walk width. Key Note #5 does not give a dimension.
- Please provide a sight distance exhibit (see the Development Process Manual, 7. Chapter 23, Section 3, Part D.5 Intersection Sight Distance). Please show this detail for both entrances from Rio Grande Blvd. Detail "O" and "T" both detail the Clear Sight for the northern entrance.