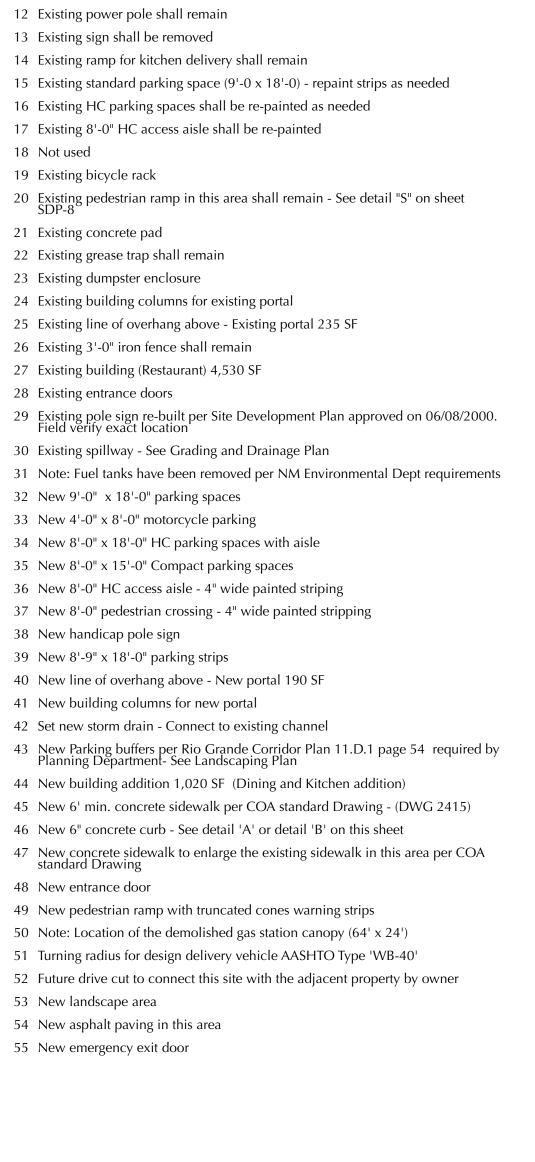

**Alameda Drain** 

**→** Median

**TLC Plan** 

Scale: 1" = 20'

All broken or cracked sidewalk must be replaced with sidewalk and curb & gutter

0 20'

per COA standard drawing DWG 2415

Of Albuquerque

Note:
The ADA accessible parking sign must have the required language per 66-7-352.4C NMSA 1978
"Violators are Subject to a Fine and/or Towing"

accesability symbol (12"x18")

Galvanized metal sign post

— Top of walk or finished grade

Standard International

— Van sign as noted

Concrete

Handicap Pole Sign Detail

Not To Scale

City Of Albuquerque

0 20'

P Detail Not Used

84" min. When on accessible route 60" min. When not on accessible route