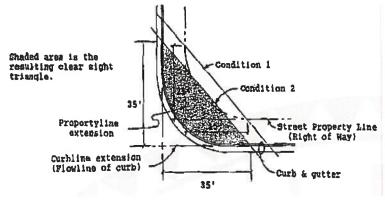

# CITY OF ALBUQUERQUE

- 8. Please add the following note to the clear sight triangle: "Landscaping and signage will not interfere with clear sight requirements. Therefore, signs, walls, trees, and shrubbery between 3 and 8 feet tall (as measured from the gutter pan) will not be acceptable in this area." This note must be on the drawing.
- 9. Future Drive Cut Key (Note #52) will require an easement and access agreement with adjacent property owner. Parking space will not be allowed in this easement area and must be subtracted from parking space calculations.