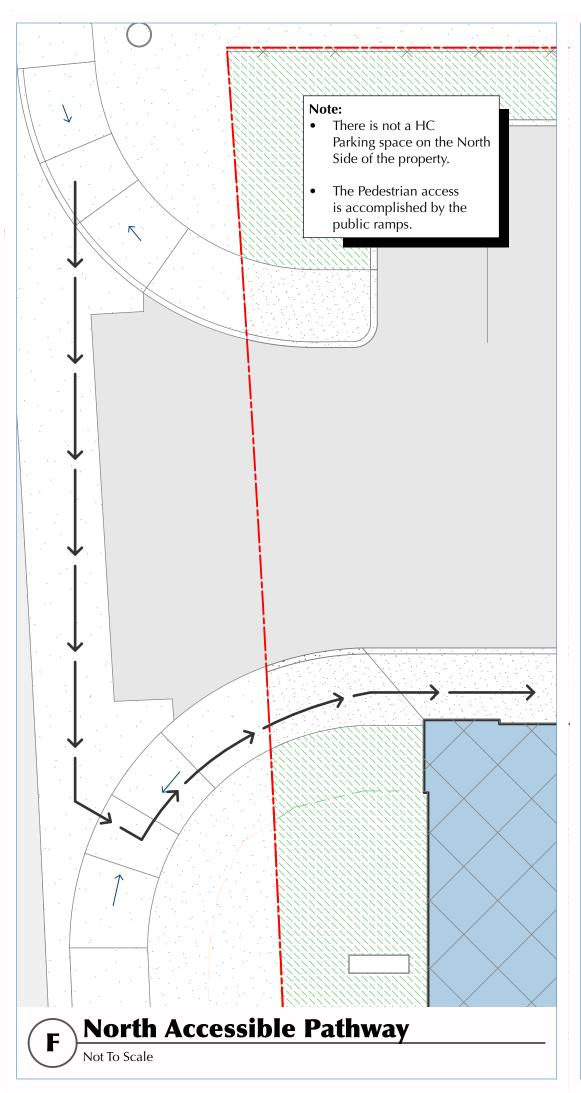

- Please show a vicinity map showing the location of the development in relation 1. to streets and well known landmarks.
- 2. Please detail and dimension all existing sidewalks, curb ramps and curb cuts on Rio Grande Blvd. to ensure compliance to ADA standards. Detail "S" on drawing refers to curb ramp on ADA access isle. Key Notes #2, 3 and 7 do not give dimension to existing northern entrance/exit, sidewalk and ramps.
- 3. Please dimension existing sidewalk along building. Detail "E" shows a dimension of 6 ft. for the sidewalk at the ADA access point. Please clarify width
- of entire sidewalk. Key Note #5 does not give a dimension.
- The handicap accessible spaces must include an 8-foot wide van access aisle; 4. all other aisles should be 5 feet in width. The ADA parking access isle along the building's south entrance is only shown to be 5 ft. wide, Key Note #17 calls out dimension of 8 Ft. Please clarify dimension of access isle. Also, Key Note #16 does not call out a dimension for the existing ADA parking space.
- 5. Please call out the distance between abutting parking spaces on the south side of building.
- 6. Per the DPM, a 6 ft. wide ADA accessible pedestrian pathway is required from the HC parking stall access aisles to the building entrances. Please clearly show and dimension side walk width. Key Note #5 does not give a dimension.
- Please provide a sight distance exhibit (see the Development Process Manual, 7. Chapter 23, Section 3, Part D.5 Intersection Sight Distance). Please show this detail for both entrances from Rio Grande Blvd. Detail "O" and "T" both detail the Clear Sight for the northern entrance.