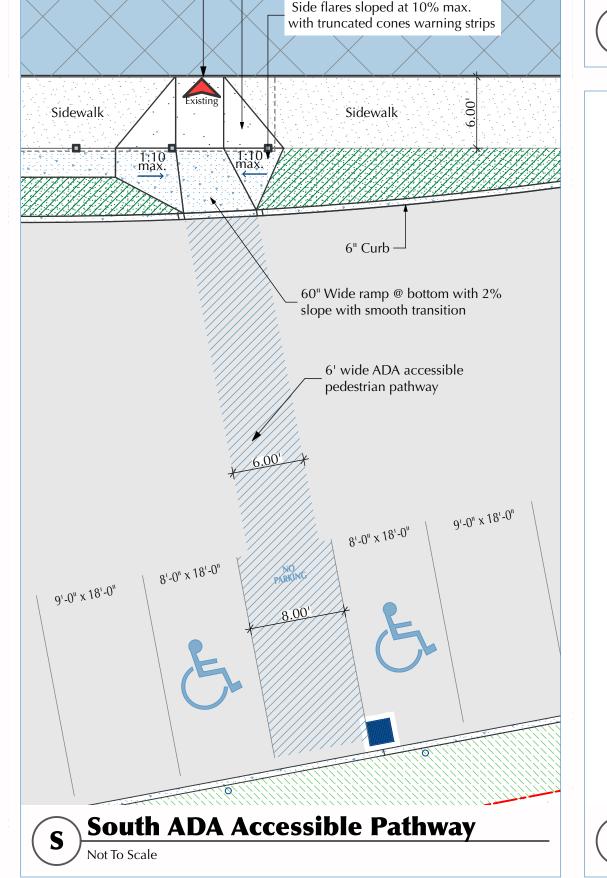

- Please show a vicinity map showing the location of the development in relation 1. to streets and well known landmarks.
- 2. Please detail and dimension all existing sidewalks, curb ramps and curb cuts on Rio Grande Blvd. to ensure compliance to ADA standards. Detail "S" on drawing refers to curb ramp on ADA access isle. Key Notes #2, 3 and 7 do not give dimension to existing northern entrance/exit, sidewalk and ramps.
- 3. Please dimension existing sidewalk along building. Detail "E" shows a dimension of 6 ft. for the sidewalk at the ADA access point. Please clarify width
- of entire sidewalk. Key Note #5 does not give a dimension.
- The handicap accessible spaces must include an 8-foot wide van access aisle; 4. all other aisles should be 5 feet in width. The ADA parking access isle along the building's south entrance is only shown to be 5 ft. wide, Key Note #17 calls out dimension of 8 Ft. Please clarify dimension of access isle. Also, Key Note #16 does not call out a dimension for the existing ADA parking space.
- 5. Please call out the distance between abutting parking spaces on the south side of building.
- 6. Per the DPM, a 6 ft. wide ADA accessible pedestrian pathway is required from the HC parking stall access aisles to the building entrances. Please clearly show and dimension side walk width. Key Note #5 does not give a dimension.
- Please provide a sight distance exhibit (see the Development Process Manual, 7. Chapter 23, Section 3, Part D.5 Intersection Sight Distance). Please show this detail for both entrances from Rio Grande Blvd. Detail "O" and "T" both detail the Clear Sight for the northern entrance.

PO Box 1293

 Please include a copy of your shared access agreement with the adjacent property owner.

Albuquerque

- 11. All broken or cracked sidewalk must be replaced with sidewalk and curb & gutter. A build note must be provided referring to the appropriate City Standard drawing.
- 12. Please include two copies of the traffic circulation layout at the next submittal.