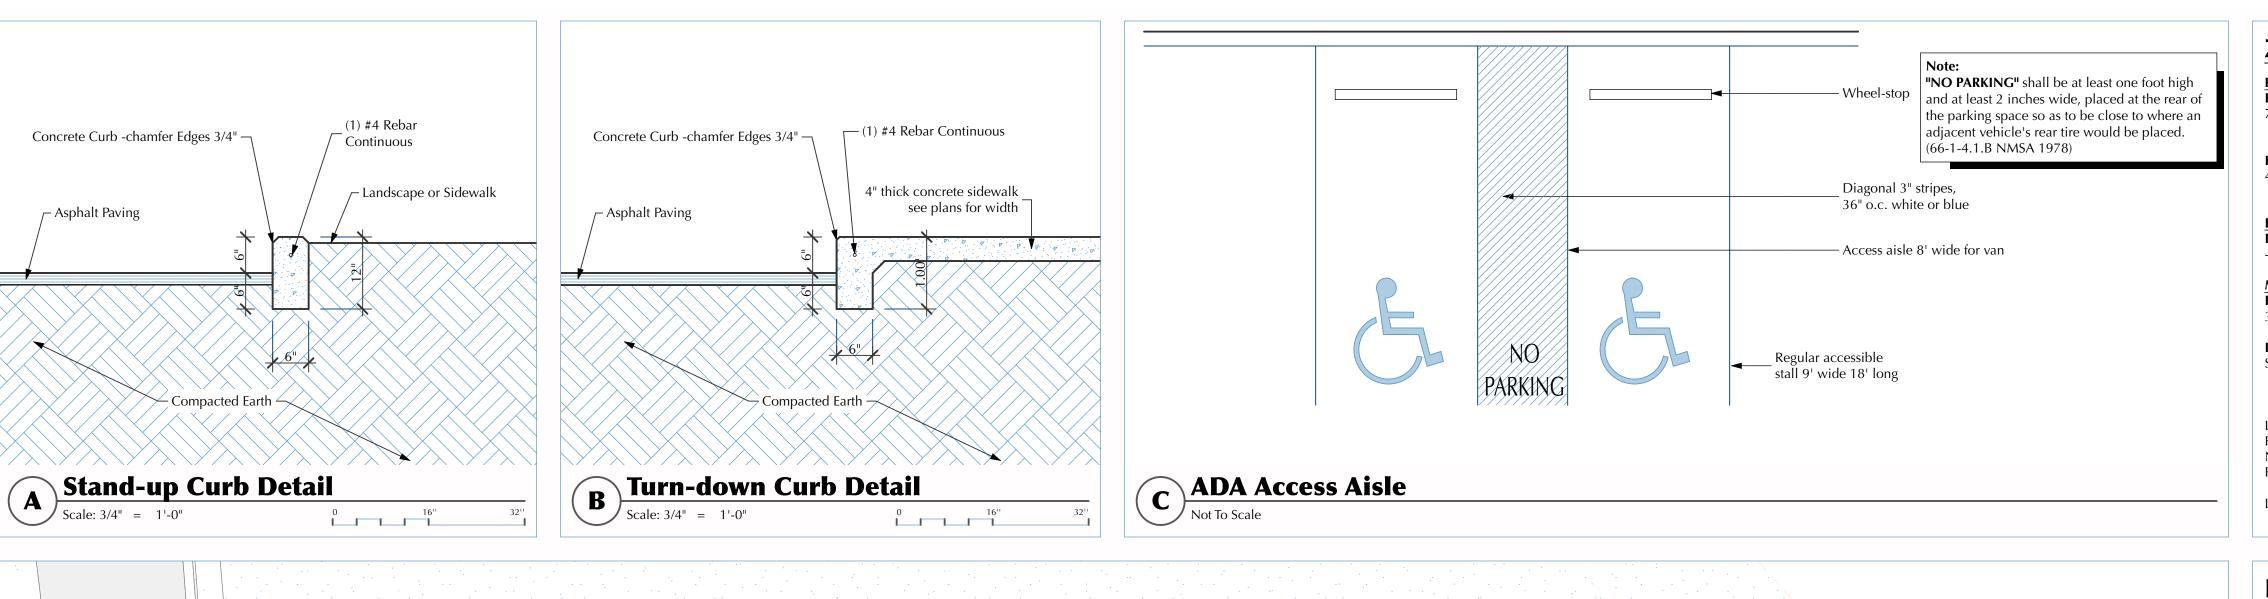

- Please show a vicinity map showing the location of the development in relation 1. to streets and well known landmarks.
- 2. Please detail and dimension all existing sidewalks, curb ramps and curb cuts on Rio Grande Blvd. to ensure compliance to ADA standards. Detail "S" on drawing refers to curb ramp on ADA access isle. Key Notes #2, 3 and 7 do not give dimension to existing northern entrance/exit, sidewalk and ramps.
- 3. Please dimension existing sidewalk along building. Detail "E" shows a dimension of 6 ft. for the sidewalk at the ADA access point. Please clarify width
- of entire sidewalk. Key Note #5 does not give a dimension.
- The handicap accessible spaces must include an 8-foot wide van access aisle; 4. all other aisles should be 5 feet in width. The ADA parking access isle along the building's south entrance is only shown to be 5 ft. wide, Key Note #17 calls out dimension of 8 Ft. Please clarify dimension of access isle. Also, Key Note #16 does not call out a dimension for the existing ADA parking space.
- 5. Please call out the distance between abutting parking spaces on the south side of building.
- 6. Per the DPM, a 6 ft. wide ADA accessible pedestrian pathway is required from the HC parking stall access aisles to the building entrances. Please clearly show and dimension side walk width. Key Note #5 does not give a dimension.
- Please provide a sight distance exhibit (see the Development Process Manual, 7. Chapter 23, Section 3, Part D.5 Intersection Sight Distance). Please show this detail for both entrances from Rio Grande Blvd. Detail "O" and "T" both detail the Clear Sight for the northern entrance.

Albuquerque

New Mexico 87103

www.cabq.gov