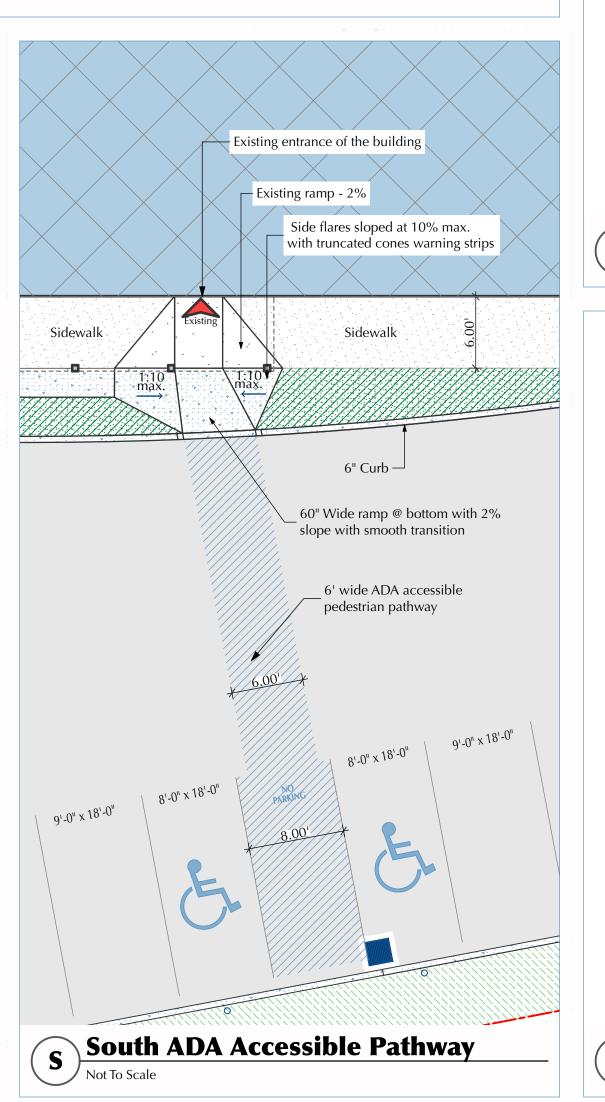

- Please show a vicinity map showing the location of the development in relation 1. to streets and well known landmarks.
- 2. Please detail and dimension all existing sidewalks, curb ramps and curb cuts on Rio Grande Blvd. to ensure compliance to ADA standards. Detail "S" on drawing refers to curb ramp on ADA access isle. Key Notes #2, 3 and 7 do not give dimension to existing northern entrance/exit, sidewalk and ramps.
- 3. Please dimension existing sidewalk along building. Detail "E" shows a dimension of 6 ft. for the sidewalk at the ADA access point. Please clarify width
- of entire sidewalk. Key Note #5 does not give a dimension.
- The handicap accessible spaces must include an 8-foot wide van access aisle; 4. all other aisles should be 5 feet in width. The ADA parking access isle along the building's south entrance is only shown to be 5 ft. wide, Key Note #17 calls out dimension of 8 Ft. Please clarify dimension of access isle. Also, Key Note #16 does not call out a dimension for the existing ADA parking space.
- 5. Please call out the distance between abutting parking spaces on the south side of building.
- 6. Per the DPM, a 6 ft. wide ADA accessible pedestrian pathway is required from the HC parking stall access aisles to the building entrances. Please clearly show and dimension side walk width. Key Note #5 does not give a dimension.
- Please provide a sight distance exhibit (see the Development Process Manual, 7. Chapter 23, Section 3, Part D.5 Intersection Sight Distance). Please show this detail for both entrances from Rio Grande Blvd. Detail "O" and "T" both detail the Clear Sight for the northern entrance.