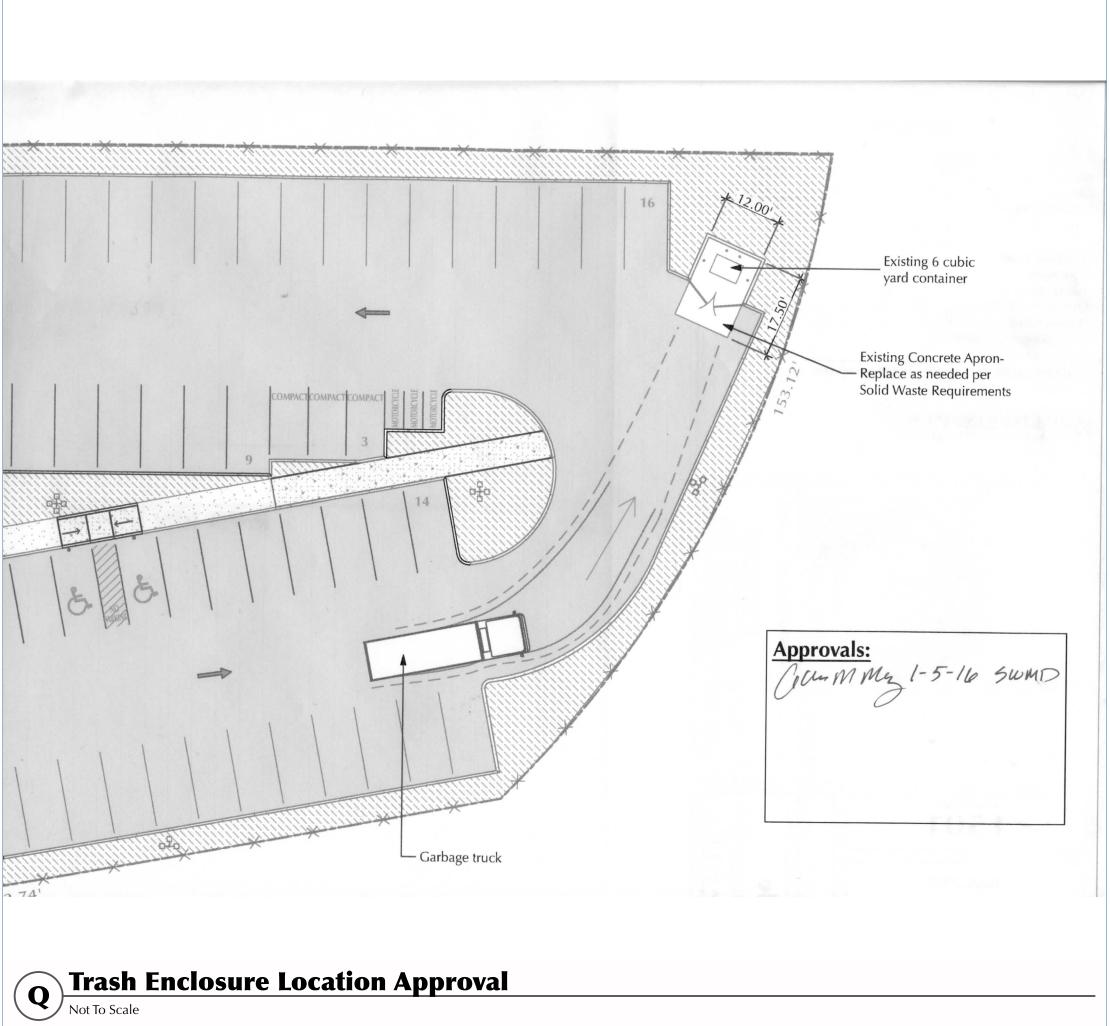

- Please show a vicinity map showing the location of the development in relation 1. to streets and well known landmarks.
- 2. Please detail and dimension all existing sidewalks, curb ramps and curb cuts on Rio Grande Blvd. to ensure compliance to ADA standards. Detail "S" on drawing refers to curb ramp on ADA access isle. Key Notes #2, 3 and 7 do not give dimension to existing northern entrance/exit, sidewalk and ramps.
- 3. Please dimension existing sidewalk along building. Detail "E" shows a dimension of 6 ft. for the sidewalk at the ADA access point. Please clarify width
- of entire sidewalk. Key Note #5 does not give a dimension.
- The handicap accessible spaces must include an 8-foot wide van access aisle; 4. all other aisles should be 5 feet in width. The ADA parking access isle along the building's south entrance is only shown to be 5 ft. wide, Key Note #17 calls out dimension of 8 Ft. Please clarify dimension of access isle. Also, Key Note #16 does not call out a dimension for the existing ADA parking space.
- 5. Please call out the distance between abutting parking spaces on the south side of building.
- 6. Per the DPM, a 6 ft. wide ADA accessible pedestrian pathway is required from the HC parking stall access aisles to the building entrances. Please clearly show and dimension side walk width. Key Note #5 does not give a dimension.
- Please provide a sight distance exhibit (see the Development Process Manual, 7. Chapter 23, Section 3, Part D.5 Intersection Sight Distance). Please show this detail for both entrances from Rio Grande Blvd. Detail "O" and "T" both detail the Clear Sight for the northern entrance.

# CITY OF ALBUQUERQUE

- 8. Please add the following note to the clear sight triangle: "Landscaping and signage will not interfere with clear sight requirements. Therefore, signs, walls, trees, and shrubbery between 3 and 8 feet tall (as measured from the gutter pan) will not be acceptable in this area." This note must be on the drawing.
- 9. Future Drive Cut Key (Note #52) will require an easement and access agreement with adjacent property owner. Parking space will not be allowed in this easement area and must be subtracted from parking space calculations.

PO Box 1293

 Please include a copy of your shared access agreement with the adjacent property owner.

Albuquerque

- 11. All broken or cracked sidewalk must be replaced with sidewalk and curb & gutter. A build note must be provided referring to the appropriate City Standard drawing.
- 12. Please include two copies of the traffic circulation layout at the next submittal.