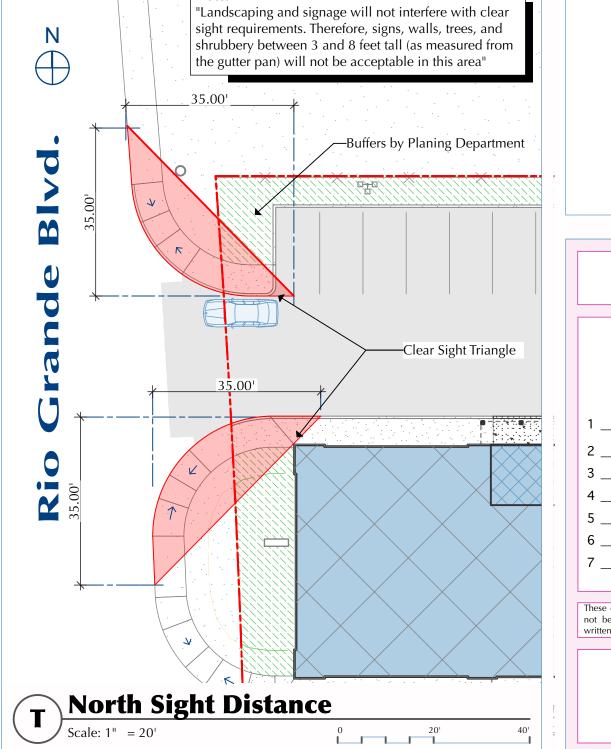

- Please show a vicinity map showing the location of the development in relation 1. to streets and well known landmarks.
- 2. Please detail and dimension all existing sidewalks, curb ramps and curb cuts on Rio Grande Blvd. to ensure compliance to ADA standards. Detail "S" on drawing refers to curb ramp on ADA access isle. Key Notes #2, 3 and 7 do not give dimension to existing northern entrance/exit, sidewalk and ramps.
- 3. Please dimension existing sidewalk along building. Detail "E" shows a dimension of 6 ft. for the sidewalk at the ADA access point. Please clarify width
- of entire sidewalk. Key Note #5 does not give a dimension.
- The handicap accessible spaces must include an 8-foot wide van access aisle; 4. all other aisles should be 5 feet in width. The ADA parking access isle along the building's south entrance is only shown to be 5 ft. wide, Key Note #17 calls out dimension of 8 Ft. Please clarify dimension of access isle. Also, Key Note #16 does not call out a dimension for the existing ADA parking space.
- 5. Please call out the distance between abutting parking spaces on the south side of building.
- 6. Per the DPM, a 6 ft. wide ADA accessible pedestrian pathway is required from the HC parking stall access aisles to the building entrances. Please clearly show and dimension side walk width. Key Note #5 does not give a dimension.
- Please provide a sight distance exhibit (see the Development Process Manual, 7. Chapter 23, Section 3, Part D.5 Intersection Sight Distance). Please show this detail for both entrances from Rio Grande Blvd. Detail "O" and "T" both detail the Clear Sight for the northern entrance.

# CITY OF ALBUQUERQUE

- 8. Please add the following note to the clear sight triangle: "Landscaping and signage will not interfere with clear sight requirements. Therefore, signs, walls, trees, and shrubbery between 3 and 8 feet tall (as measured from the gutter pan) will not be acceptable in this area." This note must be on the drawing.
- 9. Future Drive Cut Key (Note #52) will require an easement and access agreement with adjacent property owner. Parking space will not be allowed in this easement area and must be subtracted from parking space calculations.