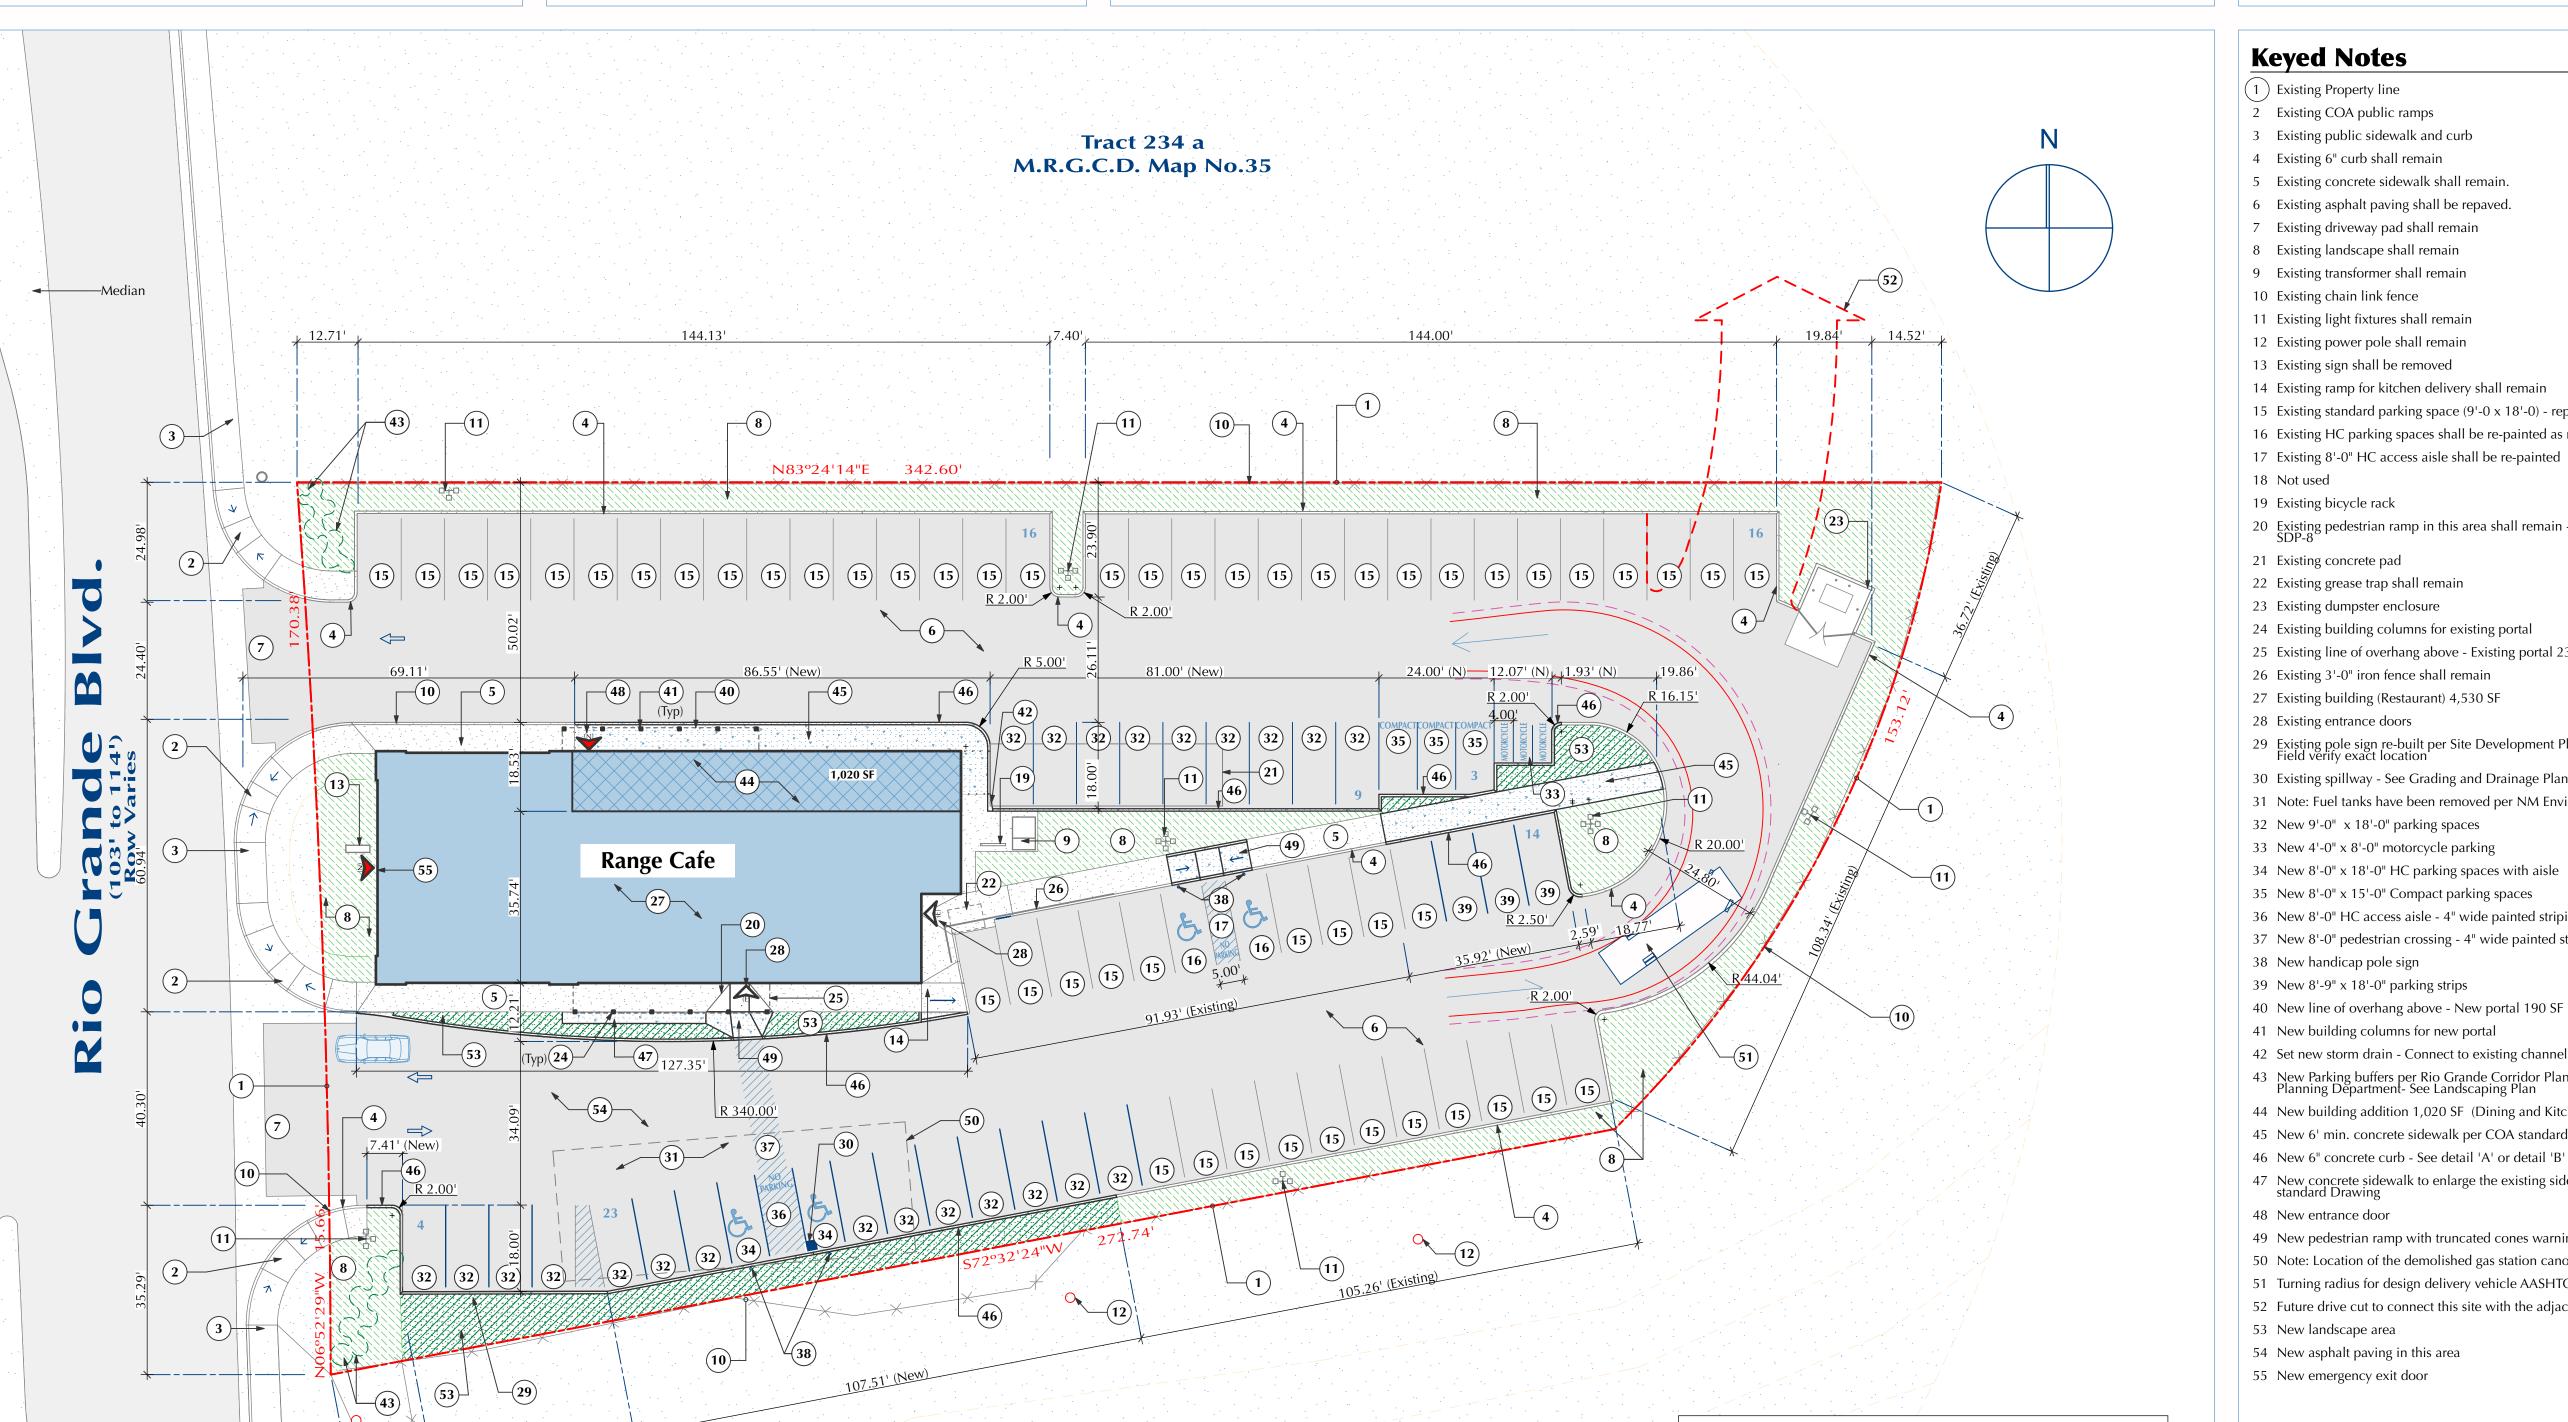

- Please show a vicinity map showing the location of the development in relation 1. to streets and well known landmarks.
- 2. Please detail and dimension all existing sidewalks, curb ramps and curb cuts on Rio Grande Blvd. to ensure compliance to ADA standards. Detail "S" on drawing refers to curb ramp on ADA access isle. Key Notes #2, 3 and 7 do not give dimension to existing northern entrance/exit, sidewalk and ramps.
- 3. Please dimension existing sidewalk along building. Detail "E" shows a dimension of 6 ft. for the sidewalk at the ADA access point. Please clarify width
- of entire sidewalk. Key Note #5 does not give a dimension.
- The handicap accessible spaces must include an 8-foot wide van access aisle; 4. all other aisles should be 5 feet in width. The ADA parking access isle along the building's south entrance is only shown to be 5 ft. wide, Key Note #17 calls out dimension of 8 Ft. Please clarify dimension of access isle. Also, Key Note #16 does not call out a dimension for the existing ADA parking space.
- 5. Please call out the distance between abutting parking spaces on the south side of building.
- 6. Per the DPM, a 6 ft. wide ADA accessible pedestrian pathway is required from the HC parking stall access aisles to the building entrances. Please clearly show and dimension side walk width. Key Note #5 does not give a dimension.
- Please provide a sight distance exhibit (see the Development Process Manual, 7. Chapter 23, Section 3, Part D.5 Intersection Sight Distance). Please show this detail for both entrances from Rio Grande Blvd. Detail "O" and "T" both detail the Clear Sight for the northern entrance.

# CITY OF ALBUQUERQUE

- 8. Please add the following note to the clear sight triangle: "Landscaping and signage will not interfere with clear sight requirements. Therefore, signs, walls, trees, and shrubbery between 3 and 8 feet tall (as measured from the gutter pan) will not be acceptable in this area." This note must be on the drawing.
- 9. Future Drive Cut Key (Note #52) will require an easement and access agreement with adjacent property owner. Parking space will not be allowed in this easement area and must be subtracted from parking space calculations.

PO Box 1293

 Please include a copy of your shared access agreement with the adjacent property owner.

Albuquerque

- 11. All broken or cracked sidewalk must be replaced with sidewalk and curb & gutter. A build note must be provided referring to the appropriate City Standard drawing.
- 12. Please include two copies of the traffic circulation layout at the next submittal.

COA STAFF:

ELECTRONIC SUBMITTAL RECEIVED: \_\_\_