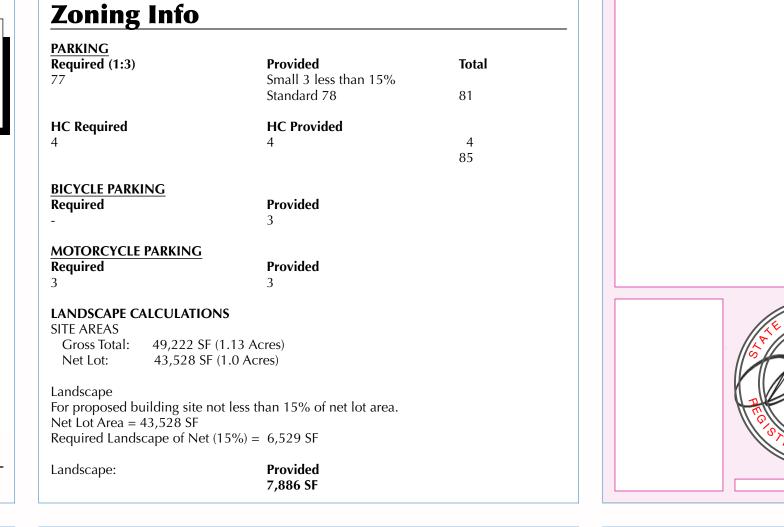

# CITY OF ALBUQUERQUE

- 8. Please add the following note to the clear sight triangle: "Landscaping and signage will not interfere with clear sight requirements. Therefore, signs, walls, trees, and shrubbery between 3 and 8 feet tall (as measured from the gutter pan) will not be acceptable in this area." This note must be on the drawing.
- 9. Future Drive Cut Key (Note #52) will require an easement and access agreement with adjacent property owner. Parking space will not be allowed in this easement area and must be subtracted from parking space calculations.

COA STAFF:

ELECTRONIC SUBMITTAL RECEIVED: \_\_\_