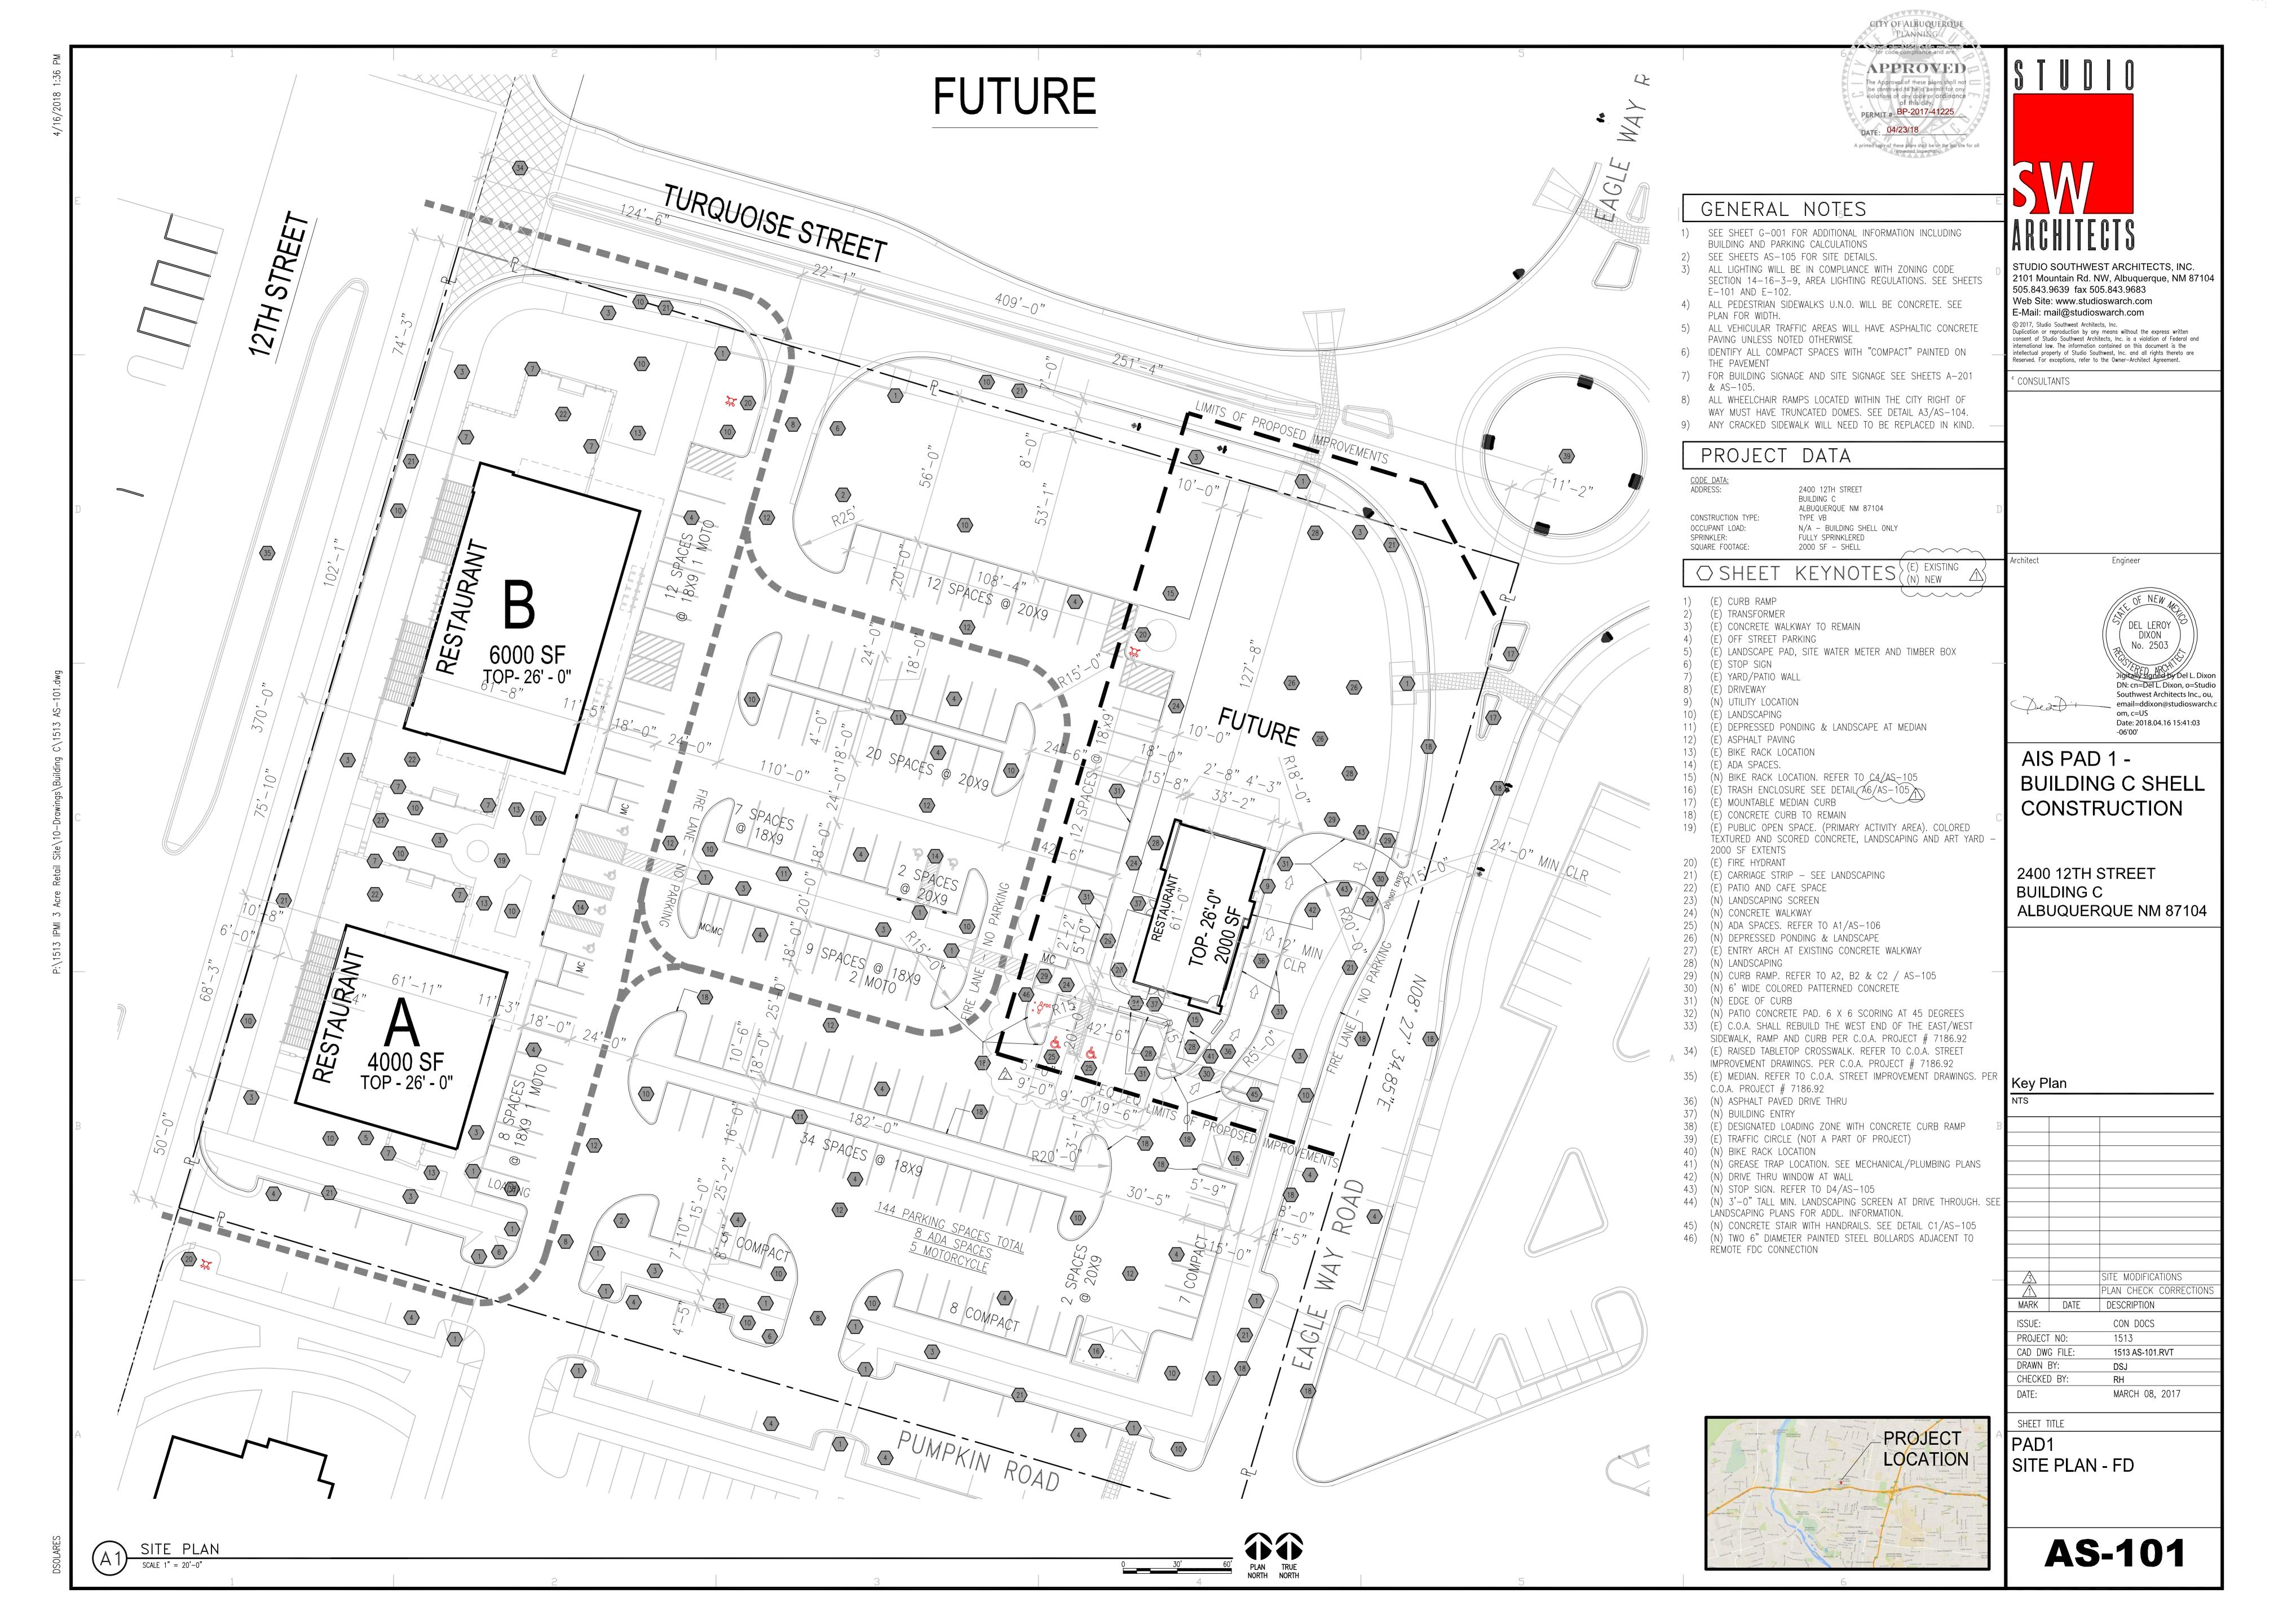

Ernie Gomez Plan Checker, Transportation Development Review services

EG\EA via: email C: CO Clerk, File

April 20, 2018

Re: DRB PROJECT # 1000649

To Whom It May Concern:

Studio Southwest Architects Inc. I, Del Leroy Dixon, NMRA #2503, of the firm Studio Southwest Architects, hereby certify that this project is in substantial compliance with and in accordance with the design intent of the DRB signed and approved plan dated 11/21/17 by Shahab Biazar. The record information edited onto the original design document has been obtained by Diane Hoelzer, PE of the firm D. Mark Goodwin & Associates, P.A. I further certify that I have personally visited the project site on April 12, 2018 and have determined by visual inspection that the survey data provided is representative of actual site conditions and is true and correct to the best of my knowledge and belief. This certification is submitted in support of a request for Certificate of Occupancy.

The record information presented heron is not necessarily complete and intended only to verify substantial compliance of the traffic aspects of this project. Those relying on the record document are advised to obtain independent verification of its accuracy before using it for any other purpose.