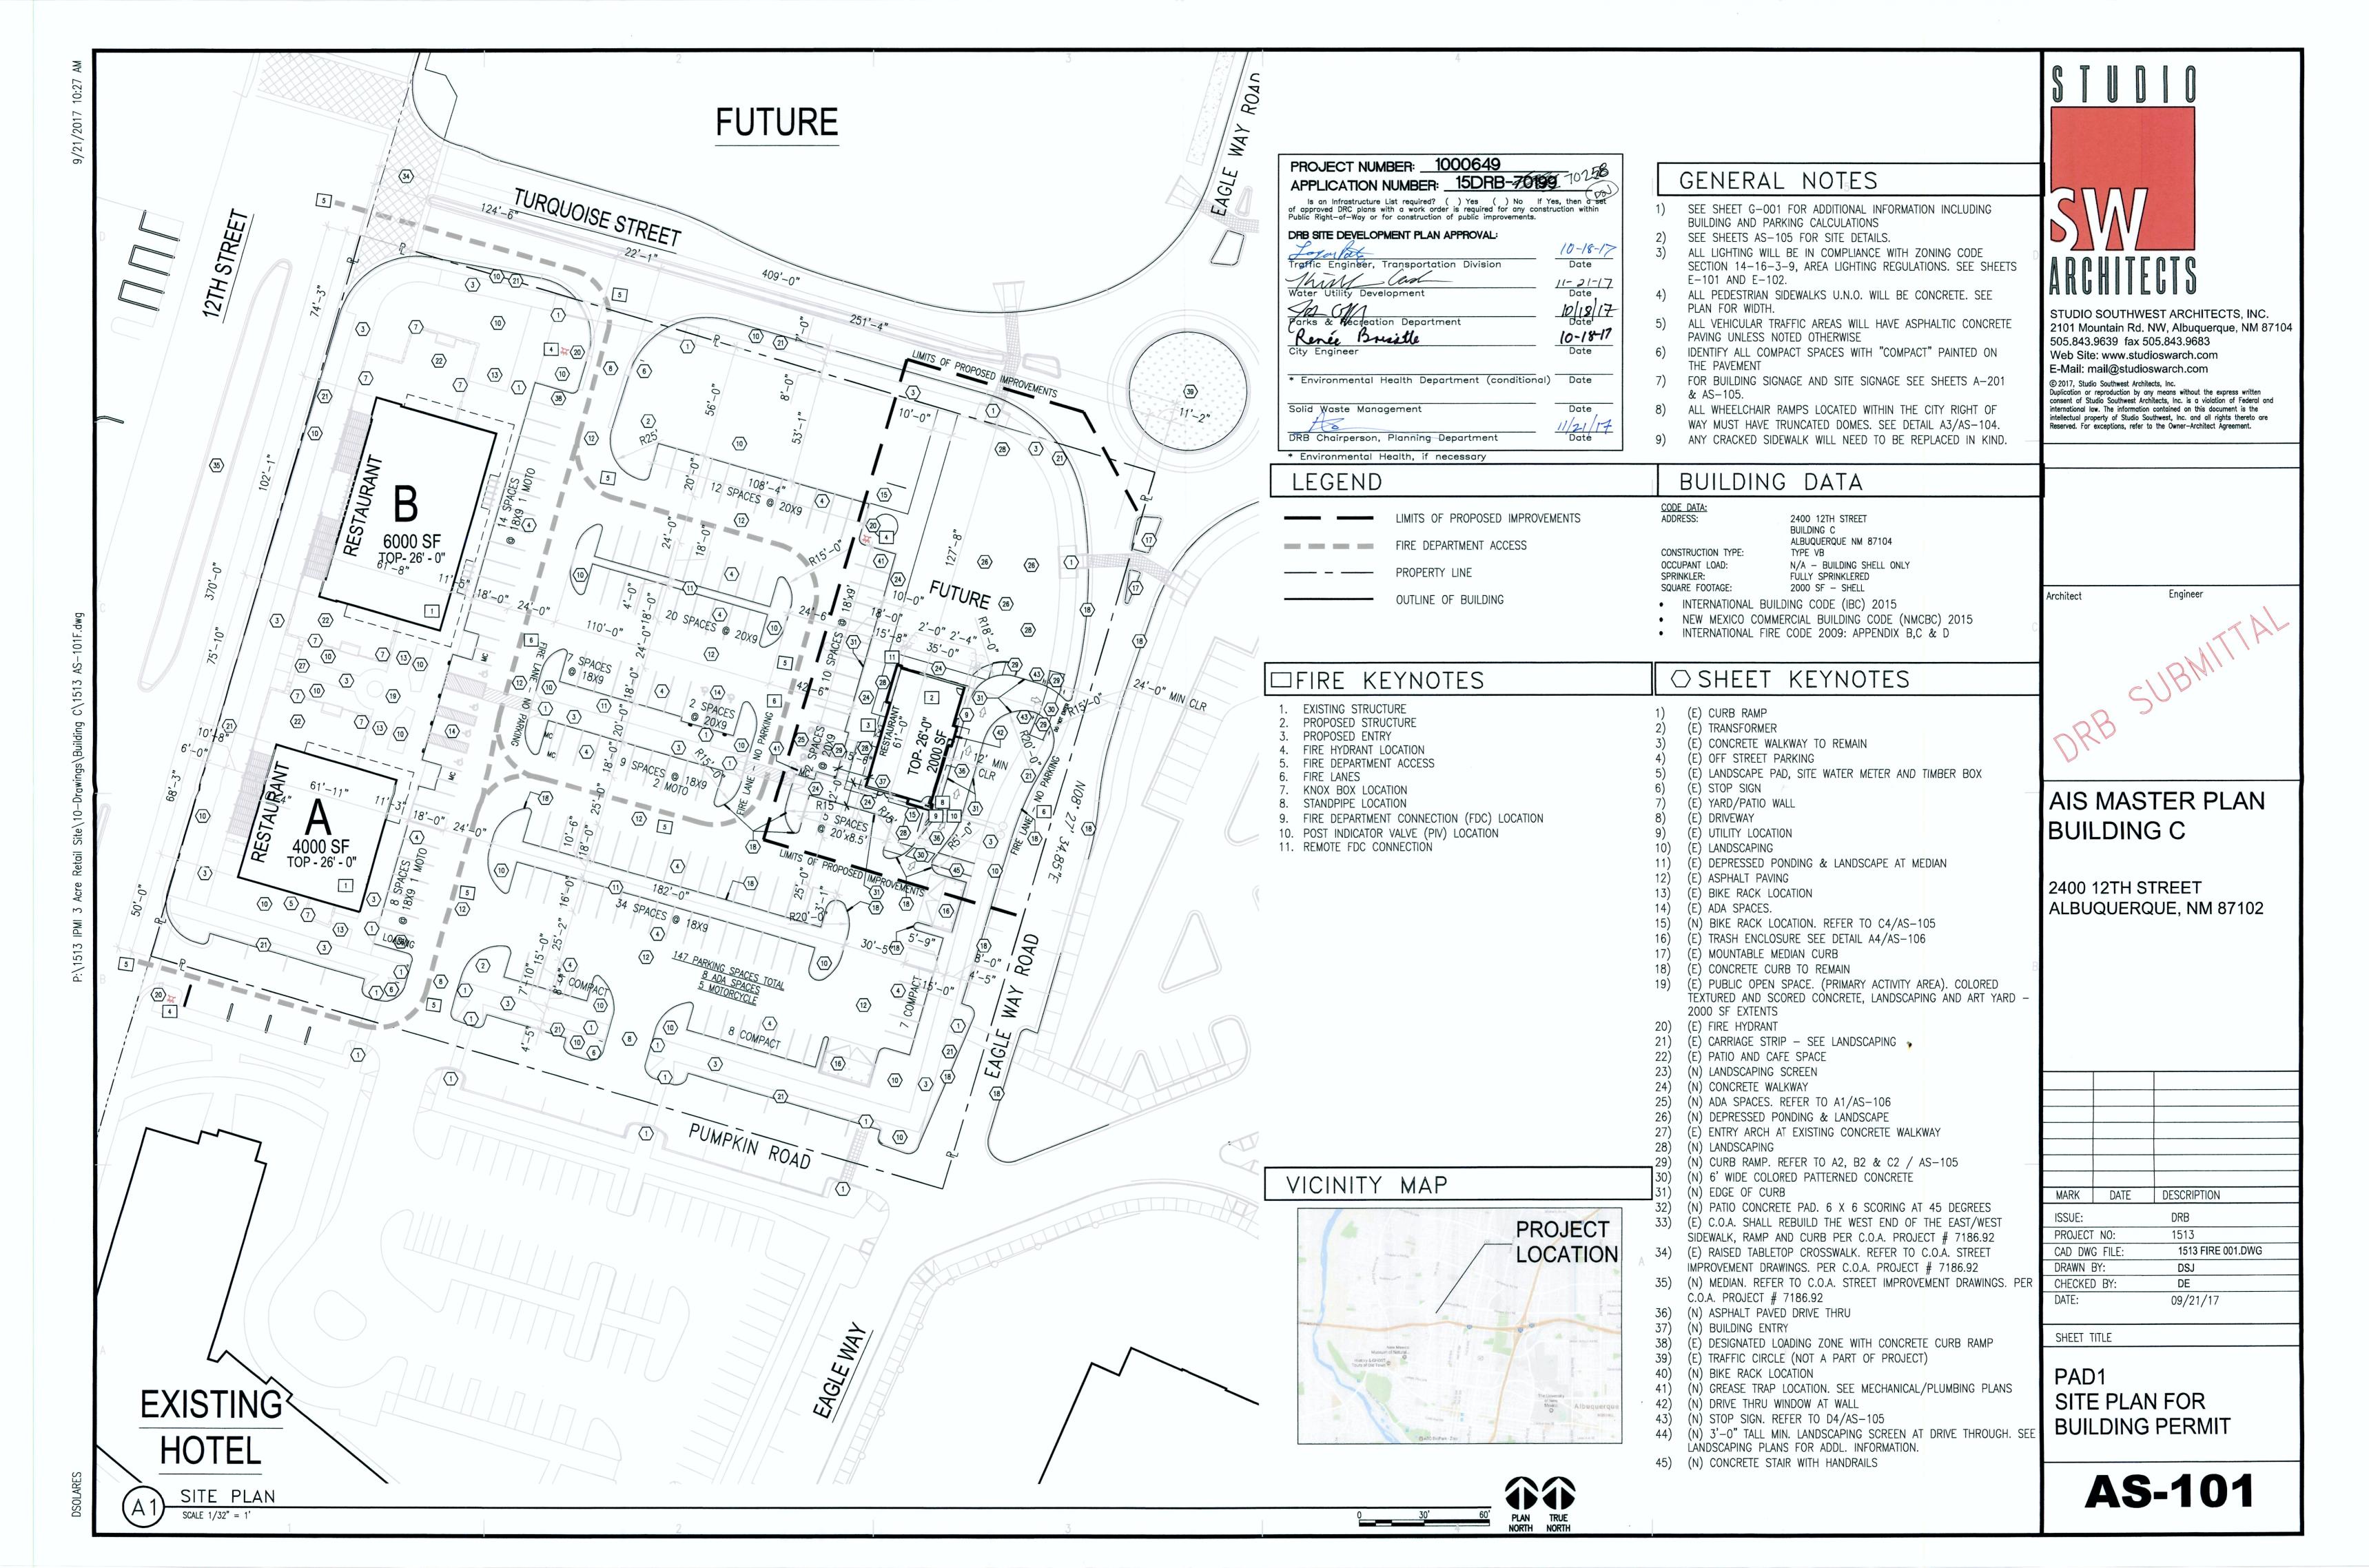

Ernie Gomez Plan Checker, Transportation Development Review services

EG\EA via: email C: CO Clerk, File

April 20, 2018

Re: DRB PROJECT # 1000649

To Whom It May Concern:

Studio Southwest Architects Inc. I, Del Leroy Dixon, NMRA #2503, of the firm Studio Southwest Architects, hereby certify that this project is in substantial compliance with and in accordance with the design intent of the DRB signed and approved plan dated 11/21/17 by Shahab Biazar. The record information edited onto the original design document has been obtained by Diane Hoelzer, PE of the firm D. Mark Goodwin & Associates, P.A. I further certify that I have personally visited the project site on April 12, 2018 and have determined by visual inspection that the survey data provided is representative of actual site conditions and is true and correct to the best of my knowledge and belief. This certification is submitted in support of a request for Certificate of Occupancy.

The record information presented heron is not necessarily complete and intended only to verify substantial compliance of the traffic aspects of this project. Those relying on the record document are advised to obtain independent verification of its accuracy before using it for any other purpose.