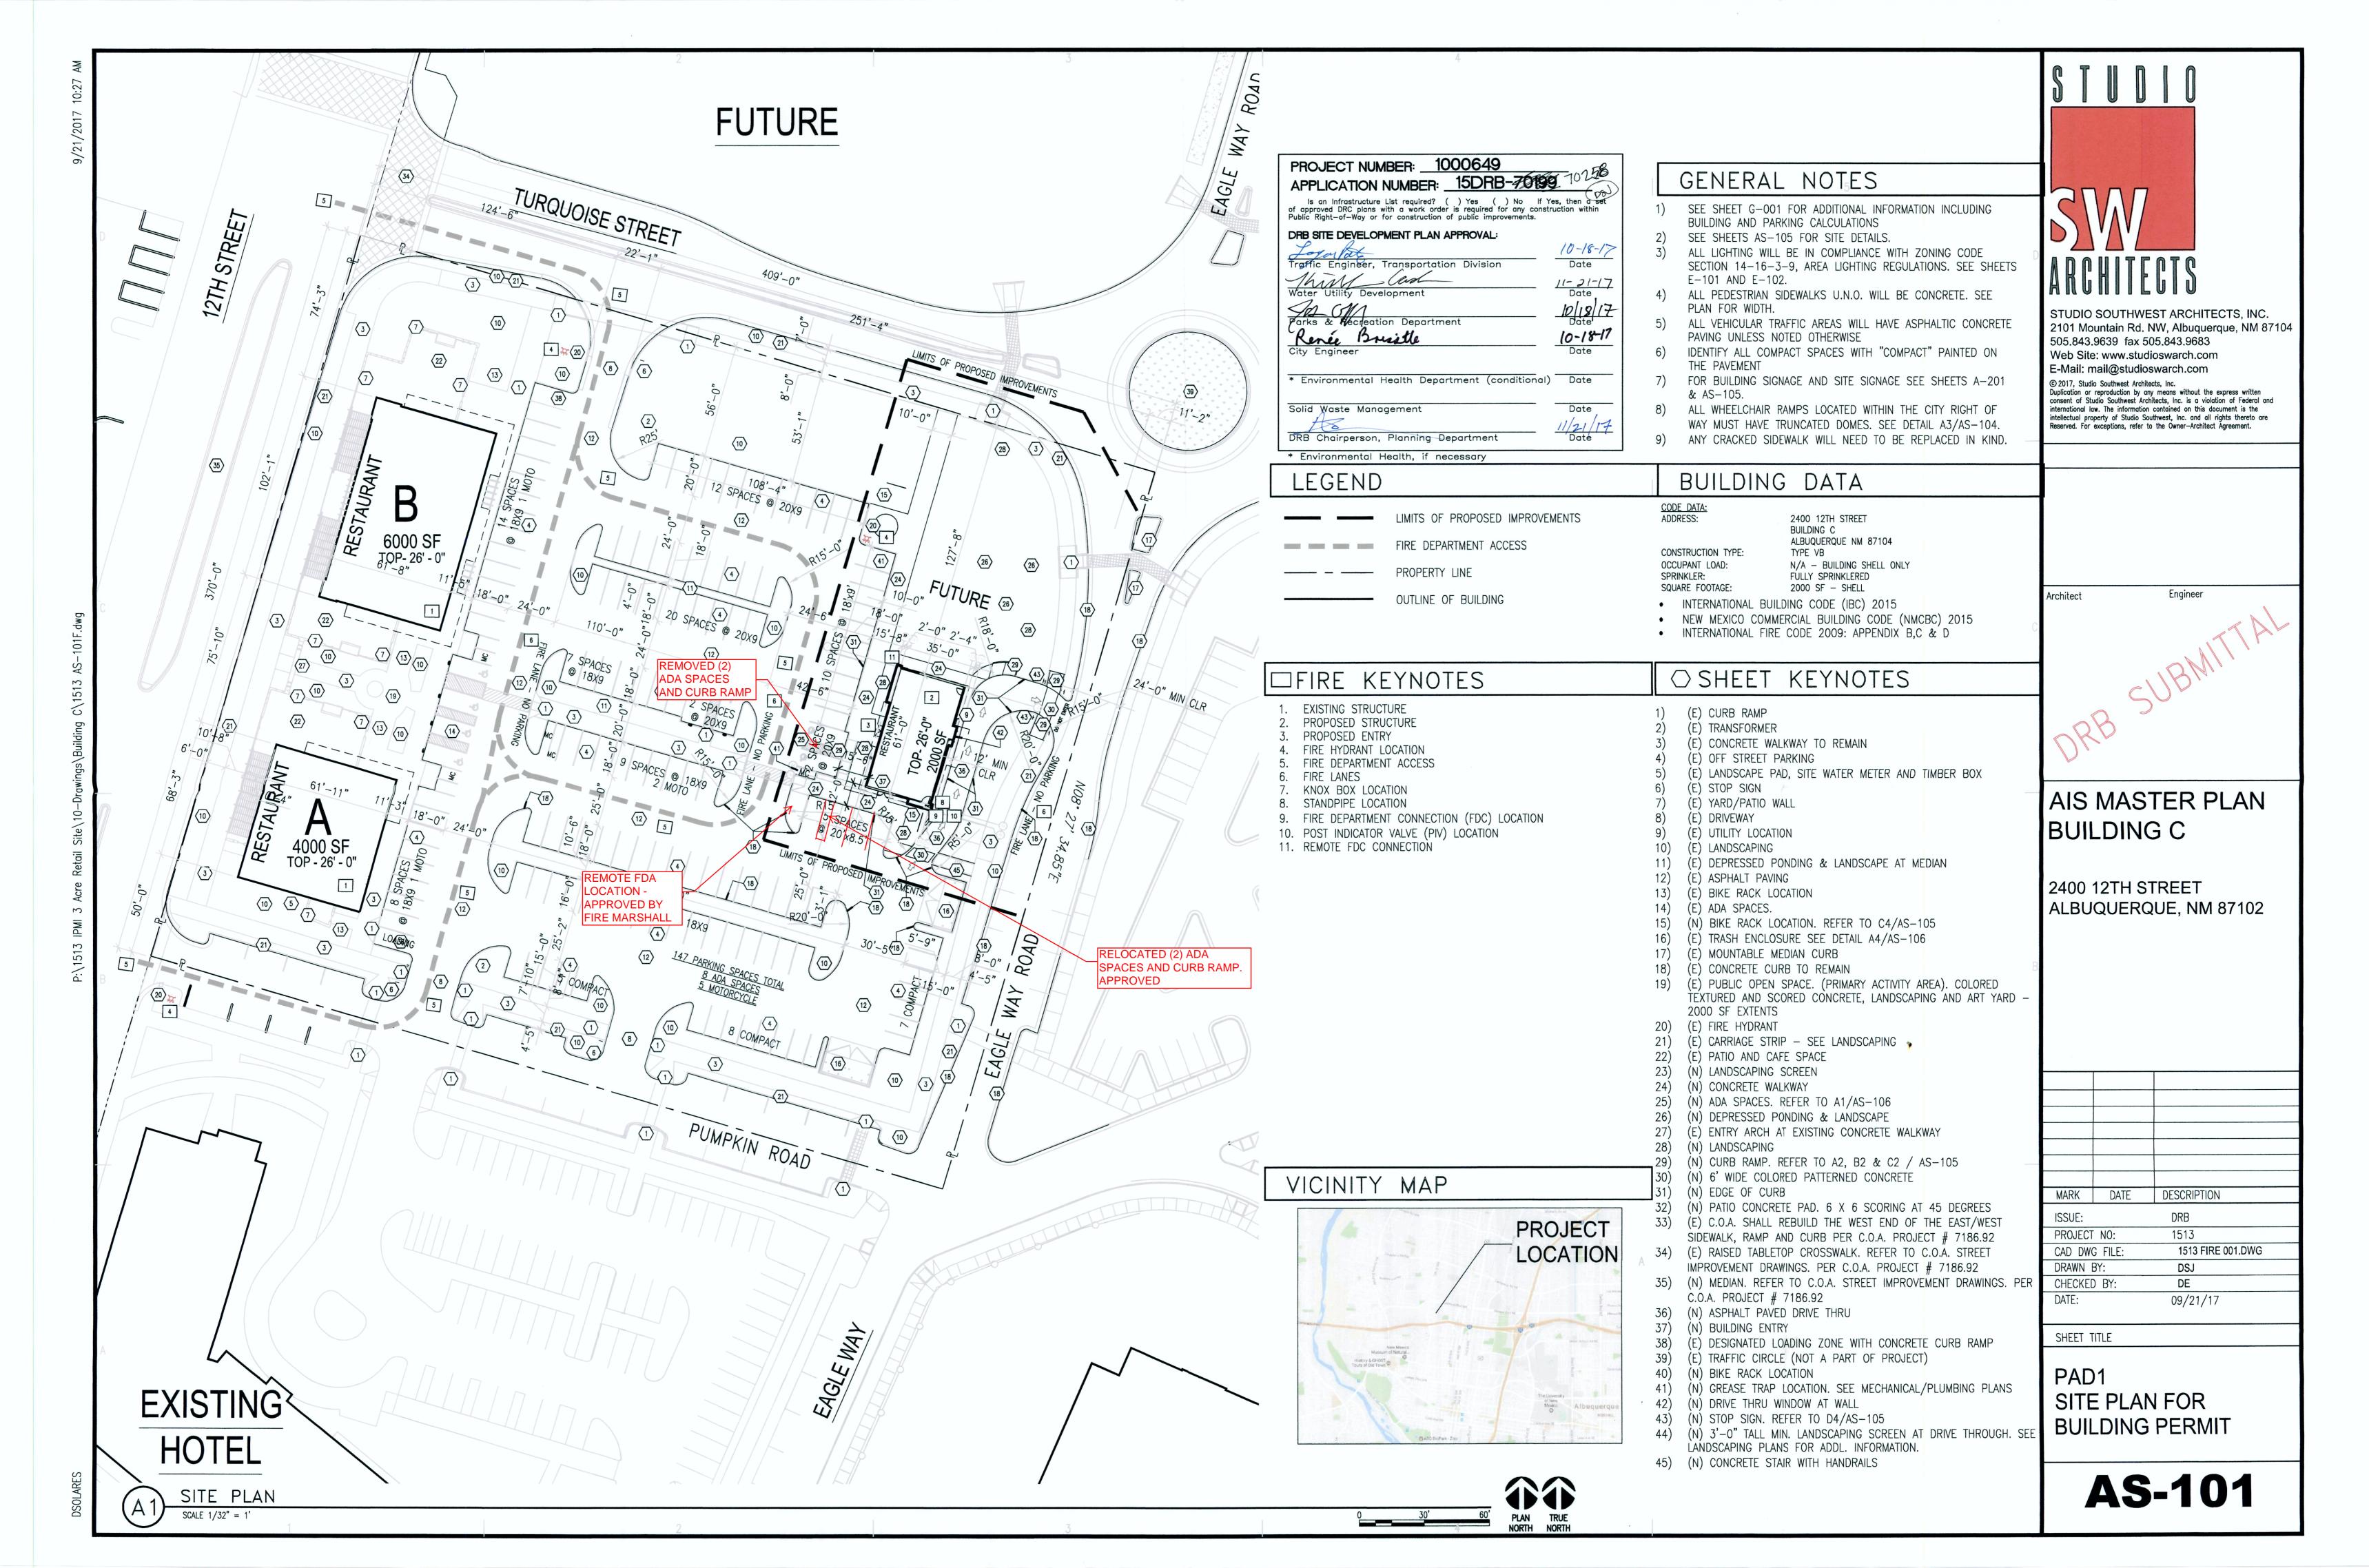

Ernie Gomez Plan Checker, Transportation Development Review services

EG\EA via: email C: CO Clerk, File

April 20, 2018

Re: DRB PROJECT # 1000649

To Whom It May Concern:

Studio Southwest Architects Inc. I, Del Leroy Dixon, NMRA #2503, of the firm Studio Southwest Architects, hereby certify that this project is in substantial compliance with and in accordance with the design intent of the DRB signed and approved plan dated 11/21/17 by Shahab Biazar. The record information edited onto the original design document has been obtained by Diane Hoelzer, PE of the firm D. Mark Goodwin & Associates, P.A. I further certify that I have personally visited the project site on April 12, 2018 and have determined by visual inspection that the survey data provided is representative of actual site conditions and is true and correct to the best of my knowledge and belief. This certification is submitted in support of a request for Certificate of Occupancy.

The record information presented heron is not necessarily complete and intended only to verify substantial compliance of the traffic aspects of this project. Those relying on the record document are advised to obtain independent verification of its accuracy before using it for any other purpose.