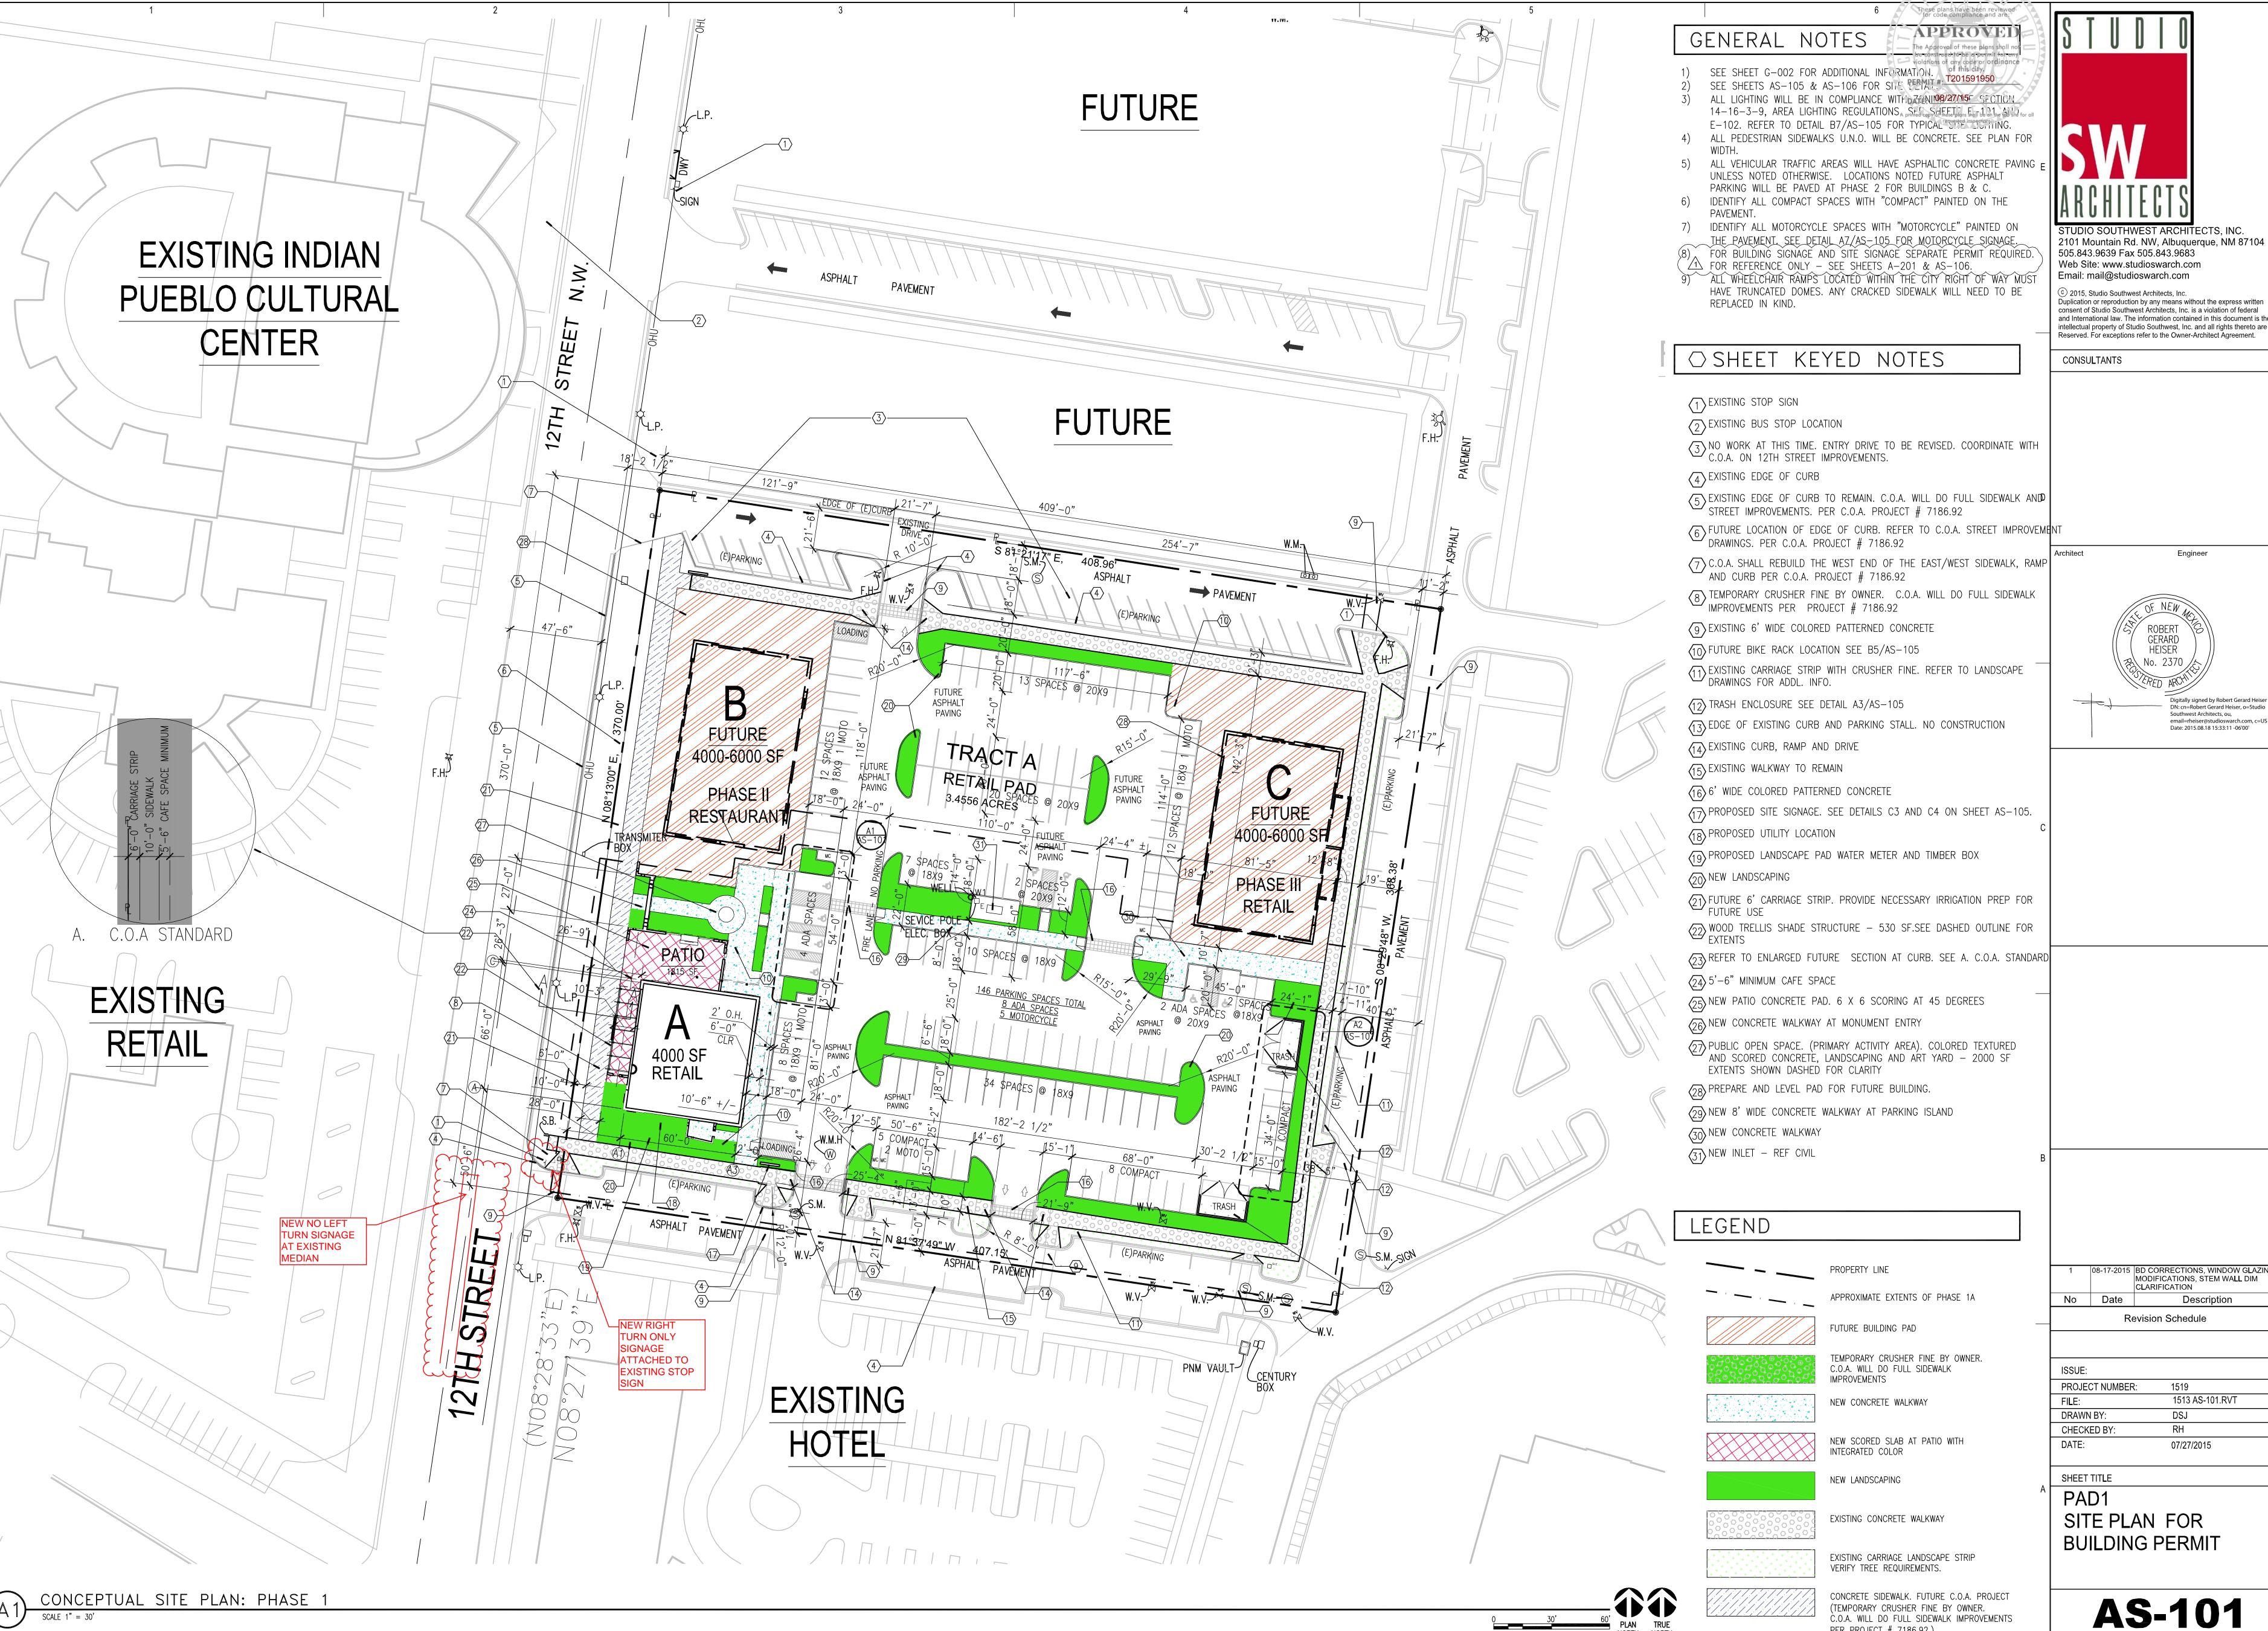

PER PROJECT # 7186.92.)

08-17-2015 BD CORRECTIONS, WINDOW GLAZING MODIFICATIONS, STEM WALL DIM CLARIFICATION

> 1519 1513 AS-101.RVT DSJ RH

SITE PLAN FOR **BUILDING PERMIT** 

**AS-101** 