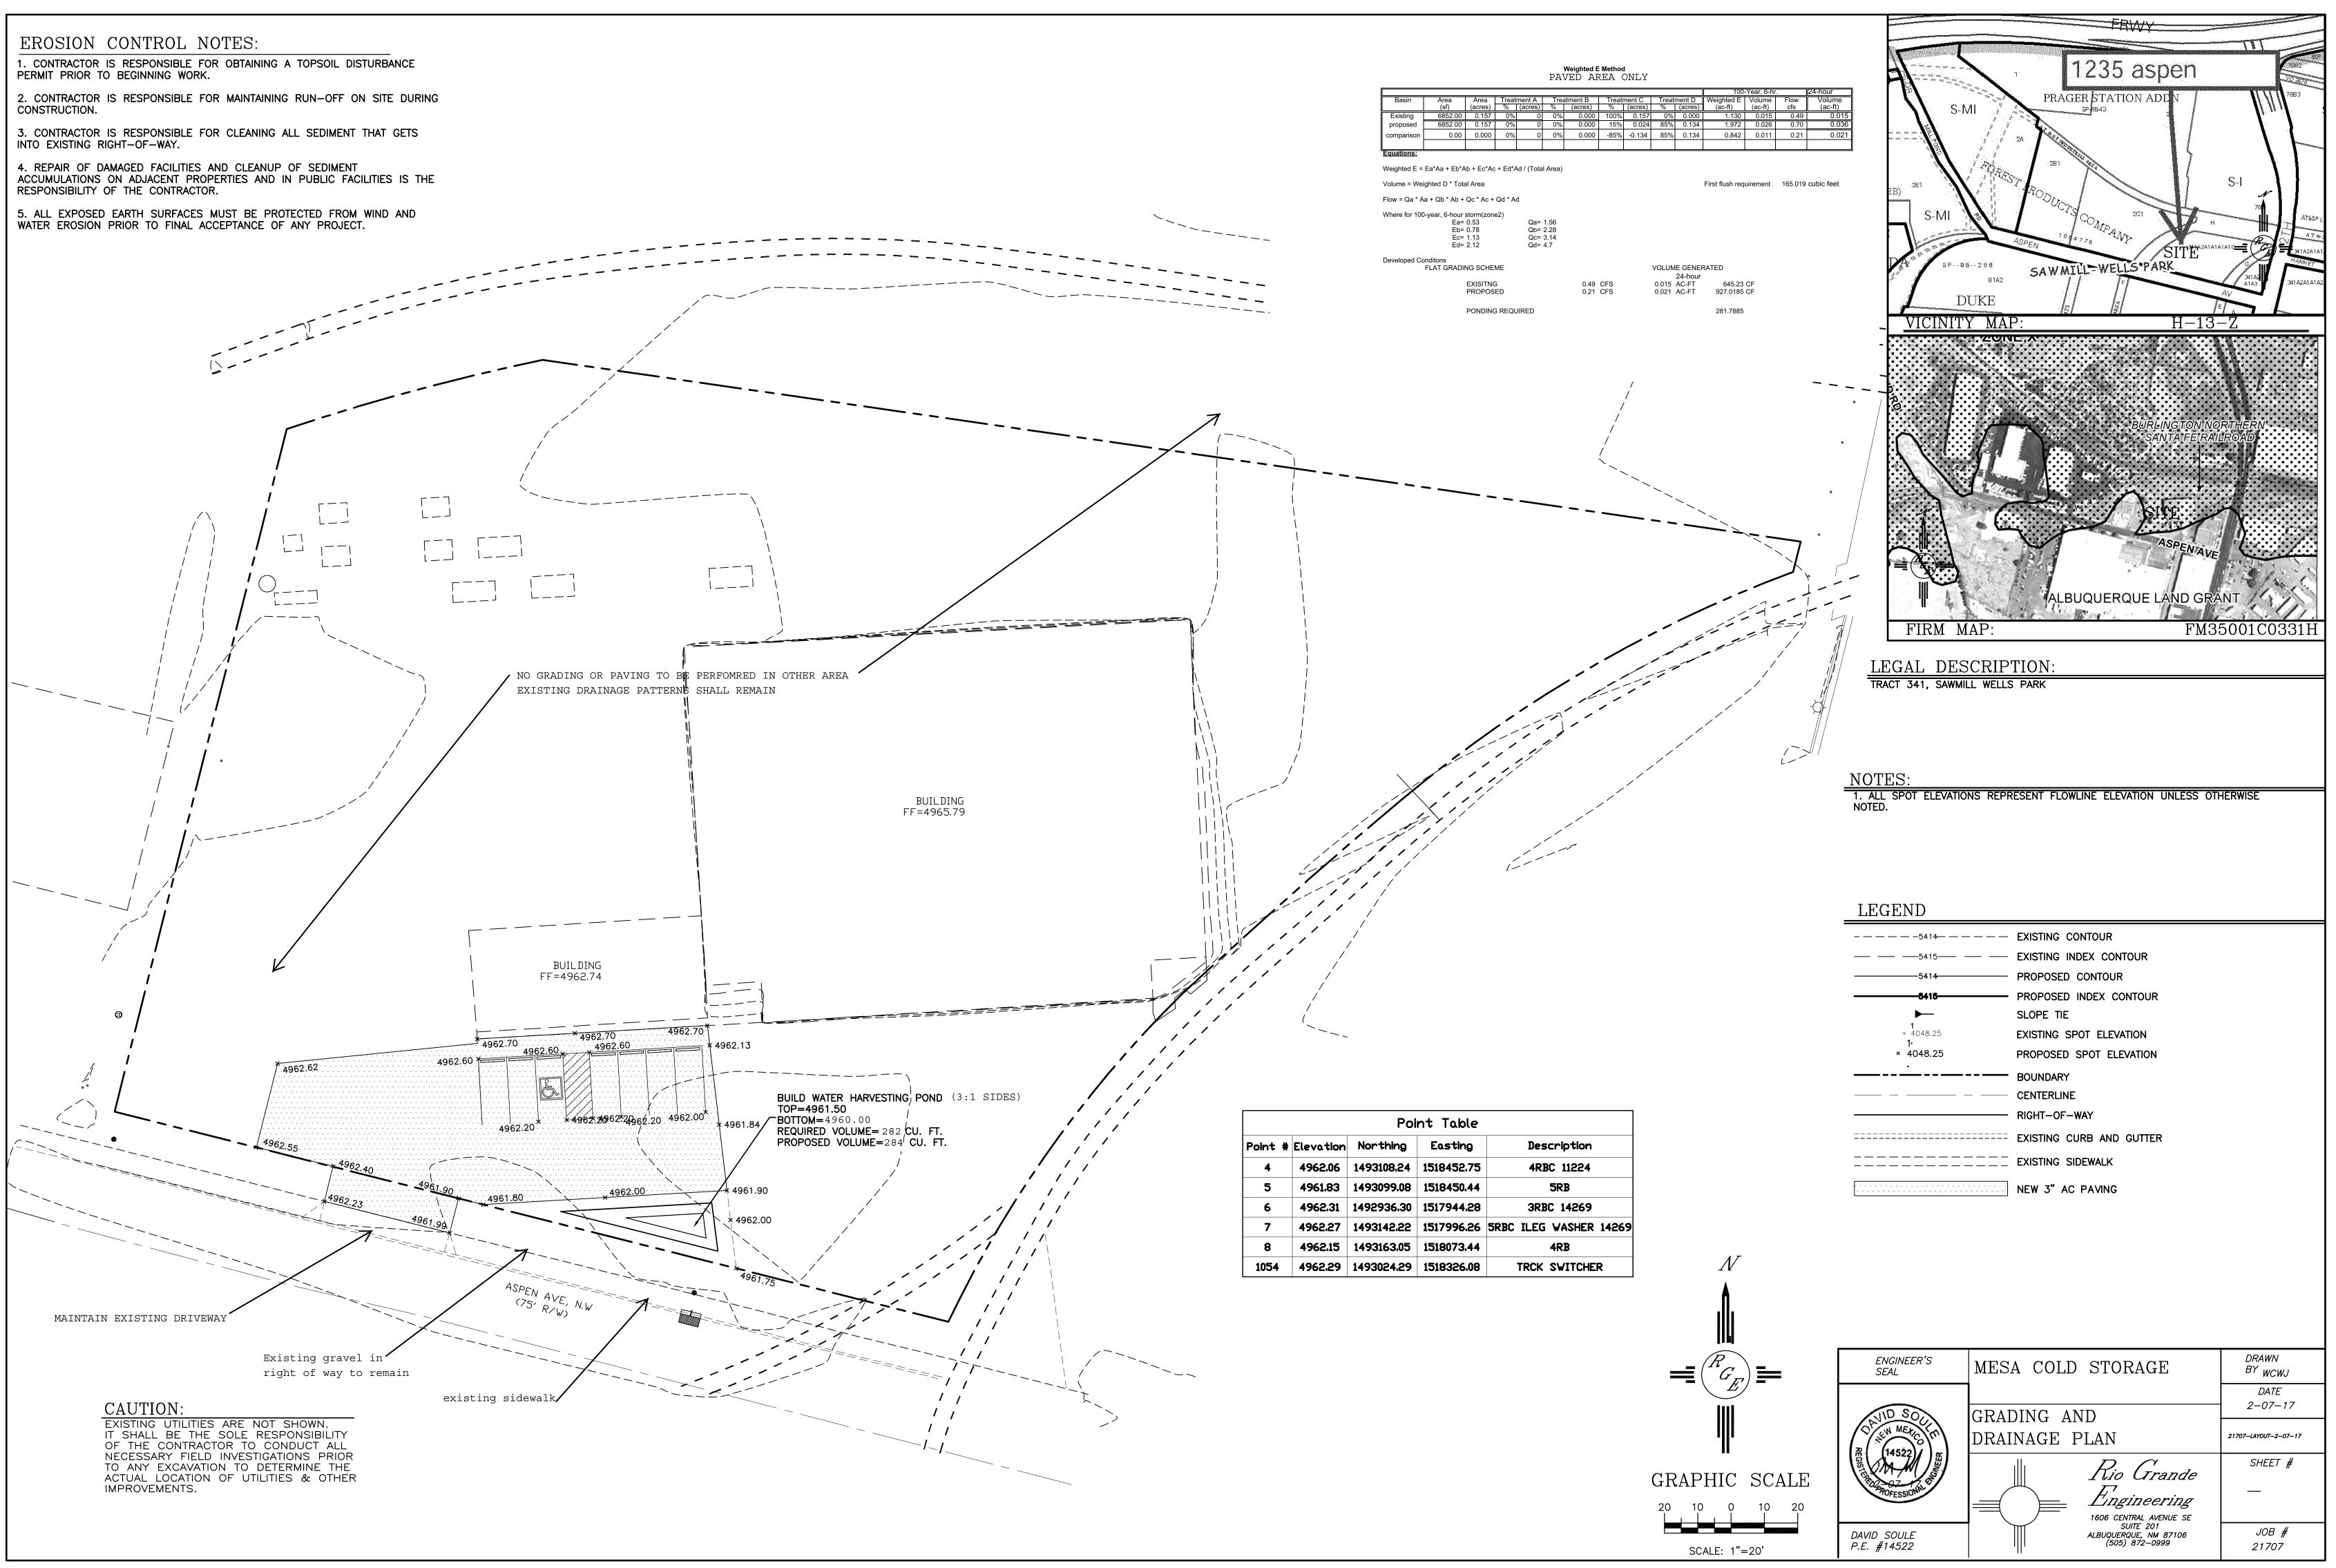

## **CITY OF ALBUQUERQUE**

Richard J. Berry, Mayor

March 13, 2017

David Soule, P.E. Rio Grande Engineering. Po box 93924 Albuquerque, NM, 87199

RE: Mesa Cold Storage Repave Project Grading and Drainage Plan Engineer's Stamp Date 2-7-2017 (Fil: H13D108)

1. Provide onsite and offsite flow narrative.

- 2. It's not clear if the proposed grade tie to the existing grade.
- 3. Existing driveway must meet ADA requirement. The area between sidewalk and property line is consider part of the drive way.
- 4. Show flow line elevation by the driveway. Do we adequate water block?
- 5. Fix the text overlaps.
- 6. Parking restriping and handicap parking signage must be coordinated with transportation.