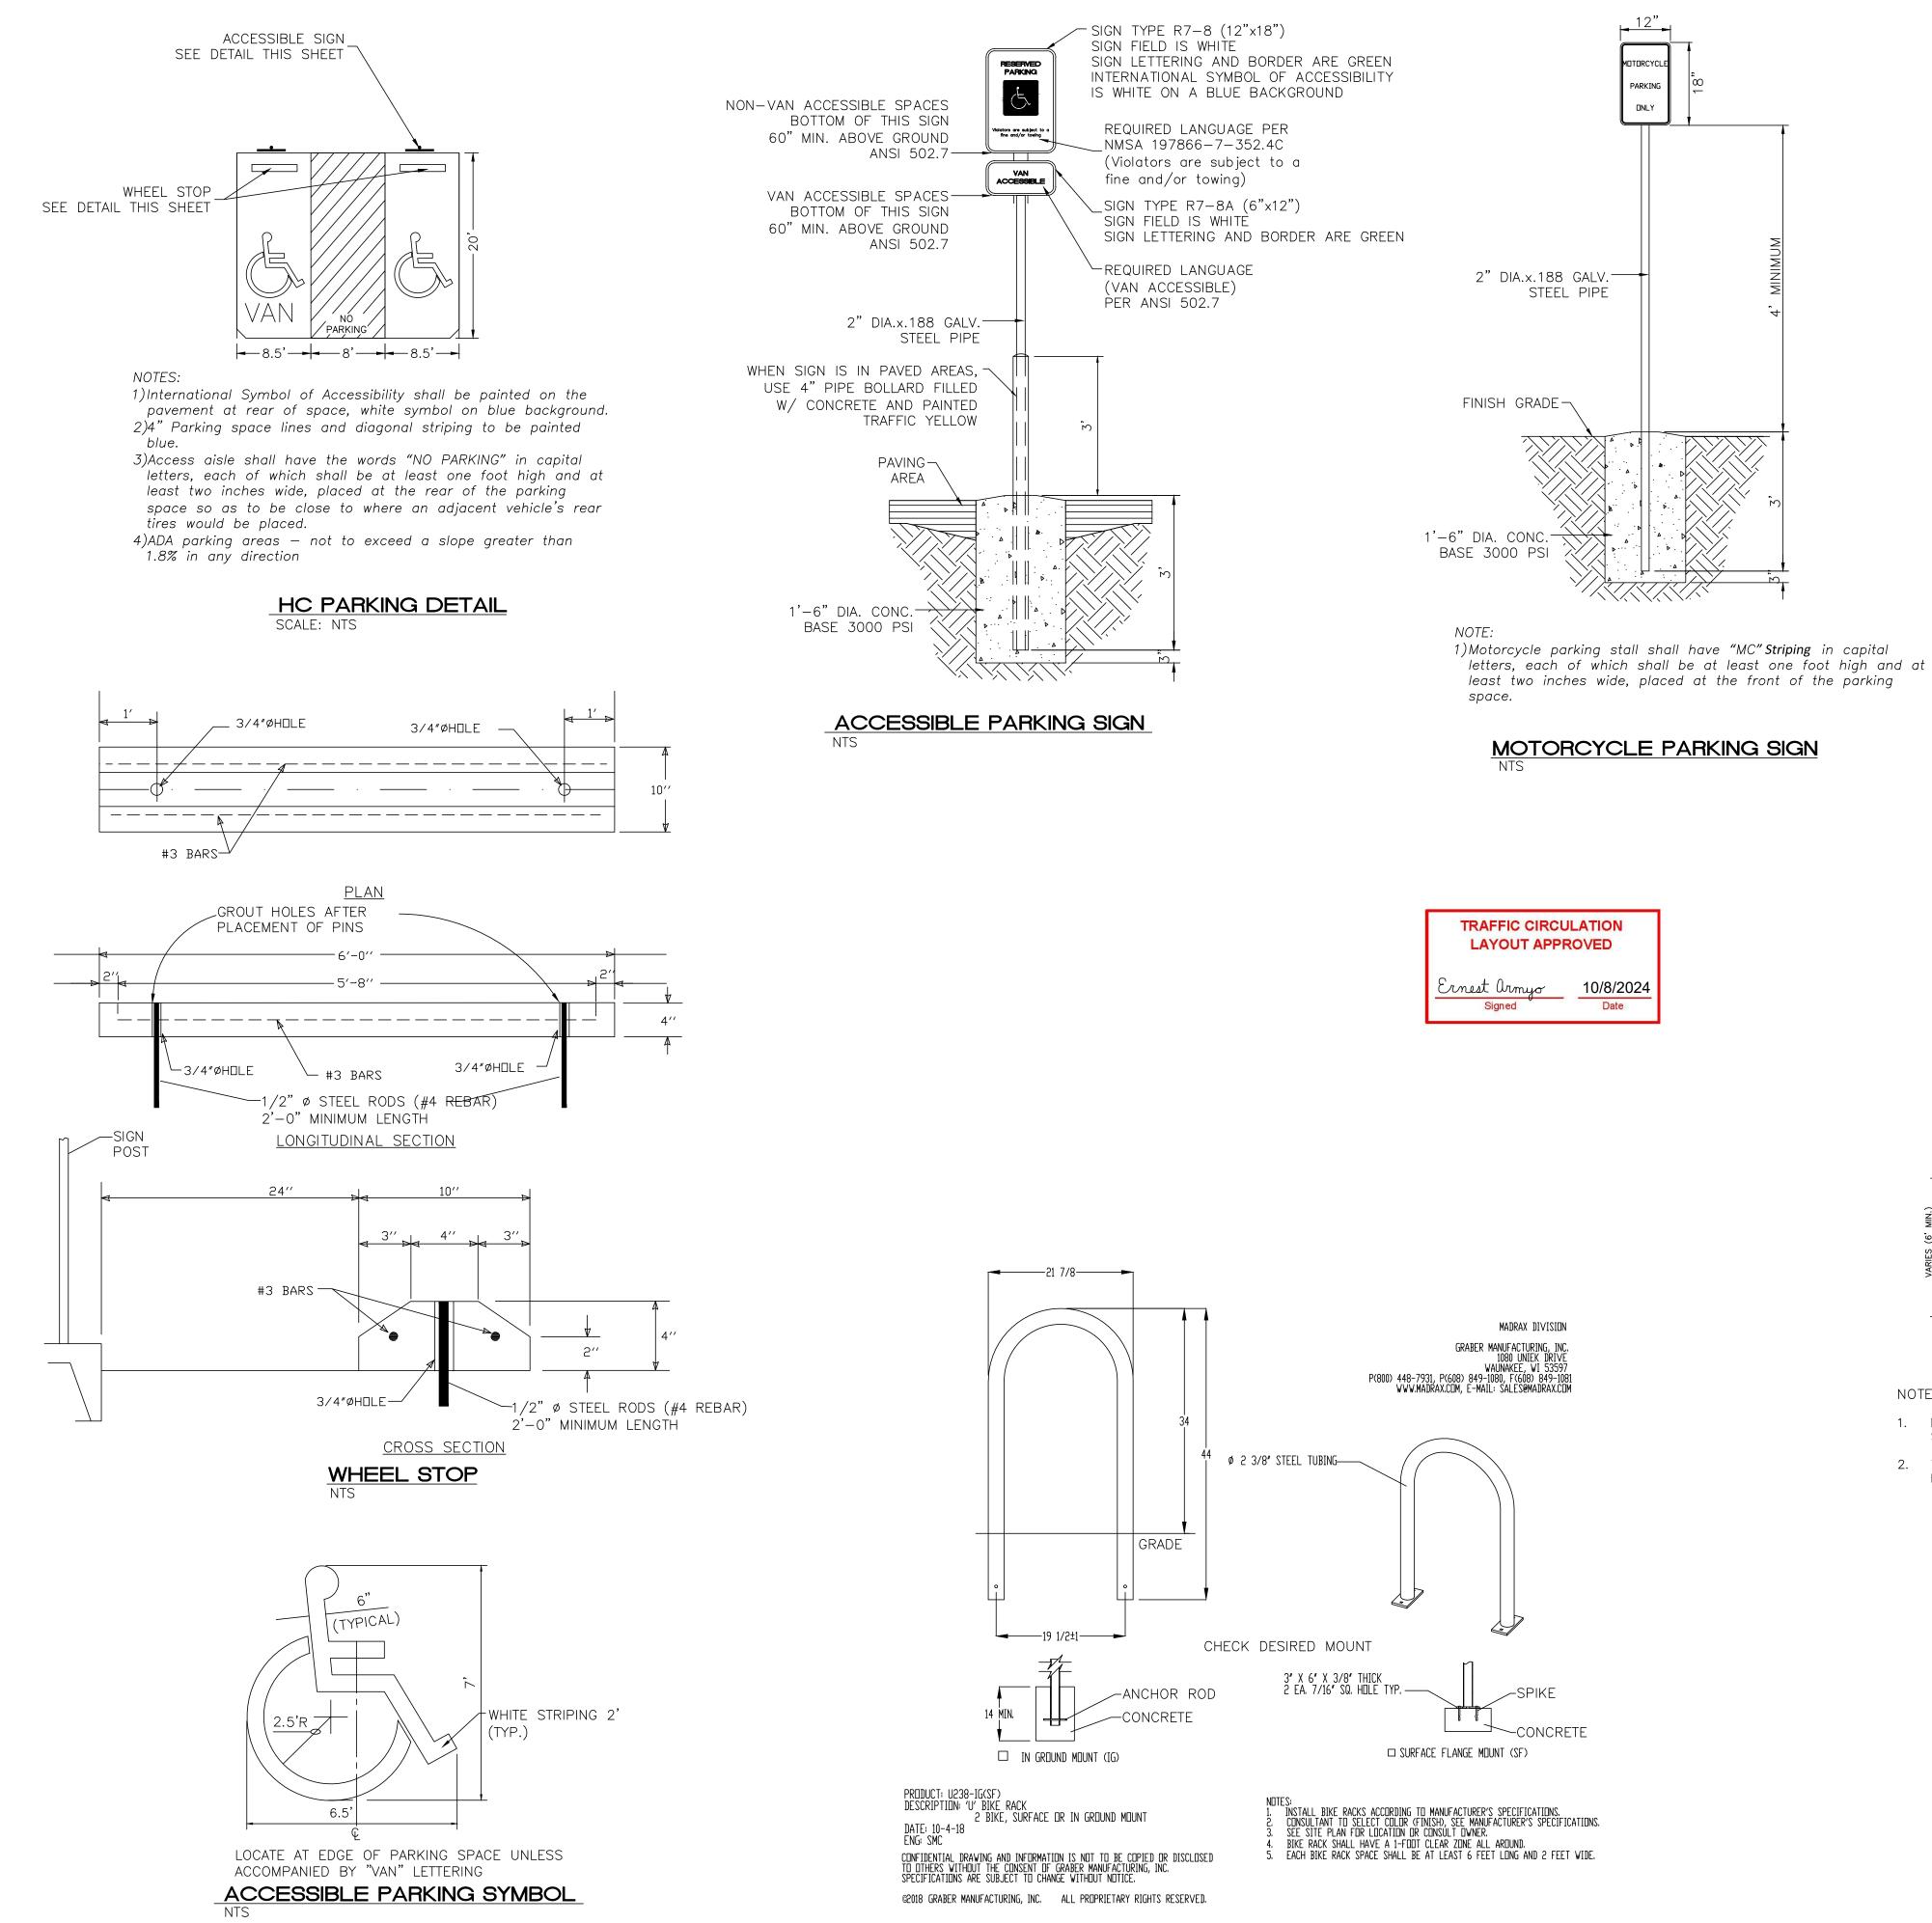

### KEYED NOTES

- 1 ACCESSIBLE PARKING PER ADA STANDARDS WITH SIGN (SEE DETAIL SHT. TCL-2)
- (2) Landscape edging border
- 3 NEW 6' WIDE CONCRETE SIDEWALK CONNECTION PER COA S
- (4) WHEELED THRASH CAN DUMPSTER AREA BOLLARD WILL BE REQUIRED ON BOTH SIDES AND THE REAR SIDE OF THE DUMPSTER AREA
- 5 EXISTING SIDEWALK TO REMAIN
- (6) EXISTING ASPHALT TO REMAIN
- 7 BICYCLE PARKING SEE DETAIL SHEET TCL-2 (2 RACKS, 4 FEET APART, 1 FEET CLEAR ALL AROUND)
- 8 EXISTING FIRE HYDRANT
- (9) MOTORCYCLE PARKING WITH SIGN
- SEE DETAIL SHEET TCL-2 (TYP ONE FOR EACH SPACE)
- (10) STRIPED CROSSWALK SEE DETAIL SHEET TCL-2
- 11 NEW BASE COURSE SURFACE SEE DETAIL, SHEET TCL-2 SAWCUT, REMOVE AND DISPOSE EXISTING ASPHALT EAST O
- (12) RE-CONSTRUCT EXISTING 24' WIDE DRIVEWAY PER COA ST MUST COMPLY WITH ADA STANDARDS
- (13) PUBLIC ADA PATHWAY -----