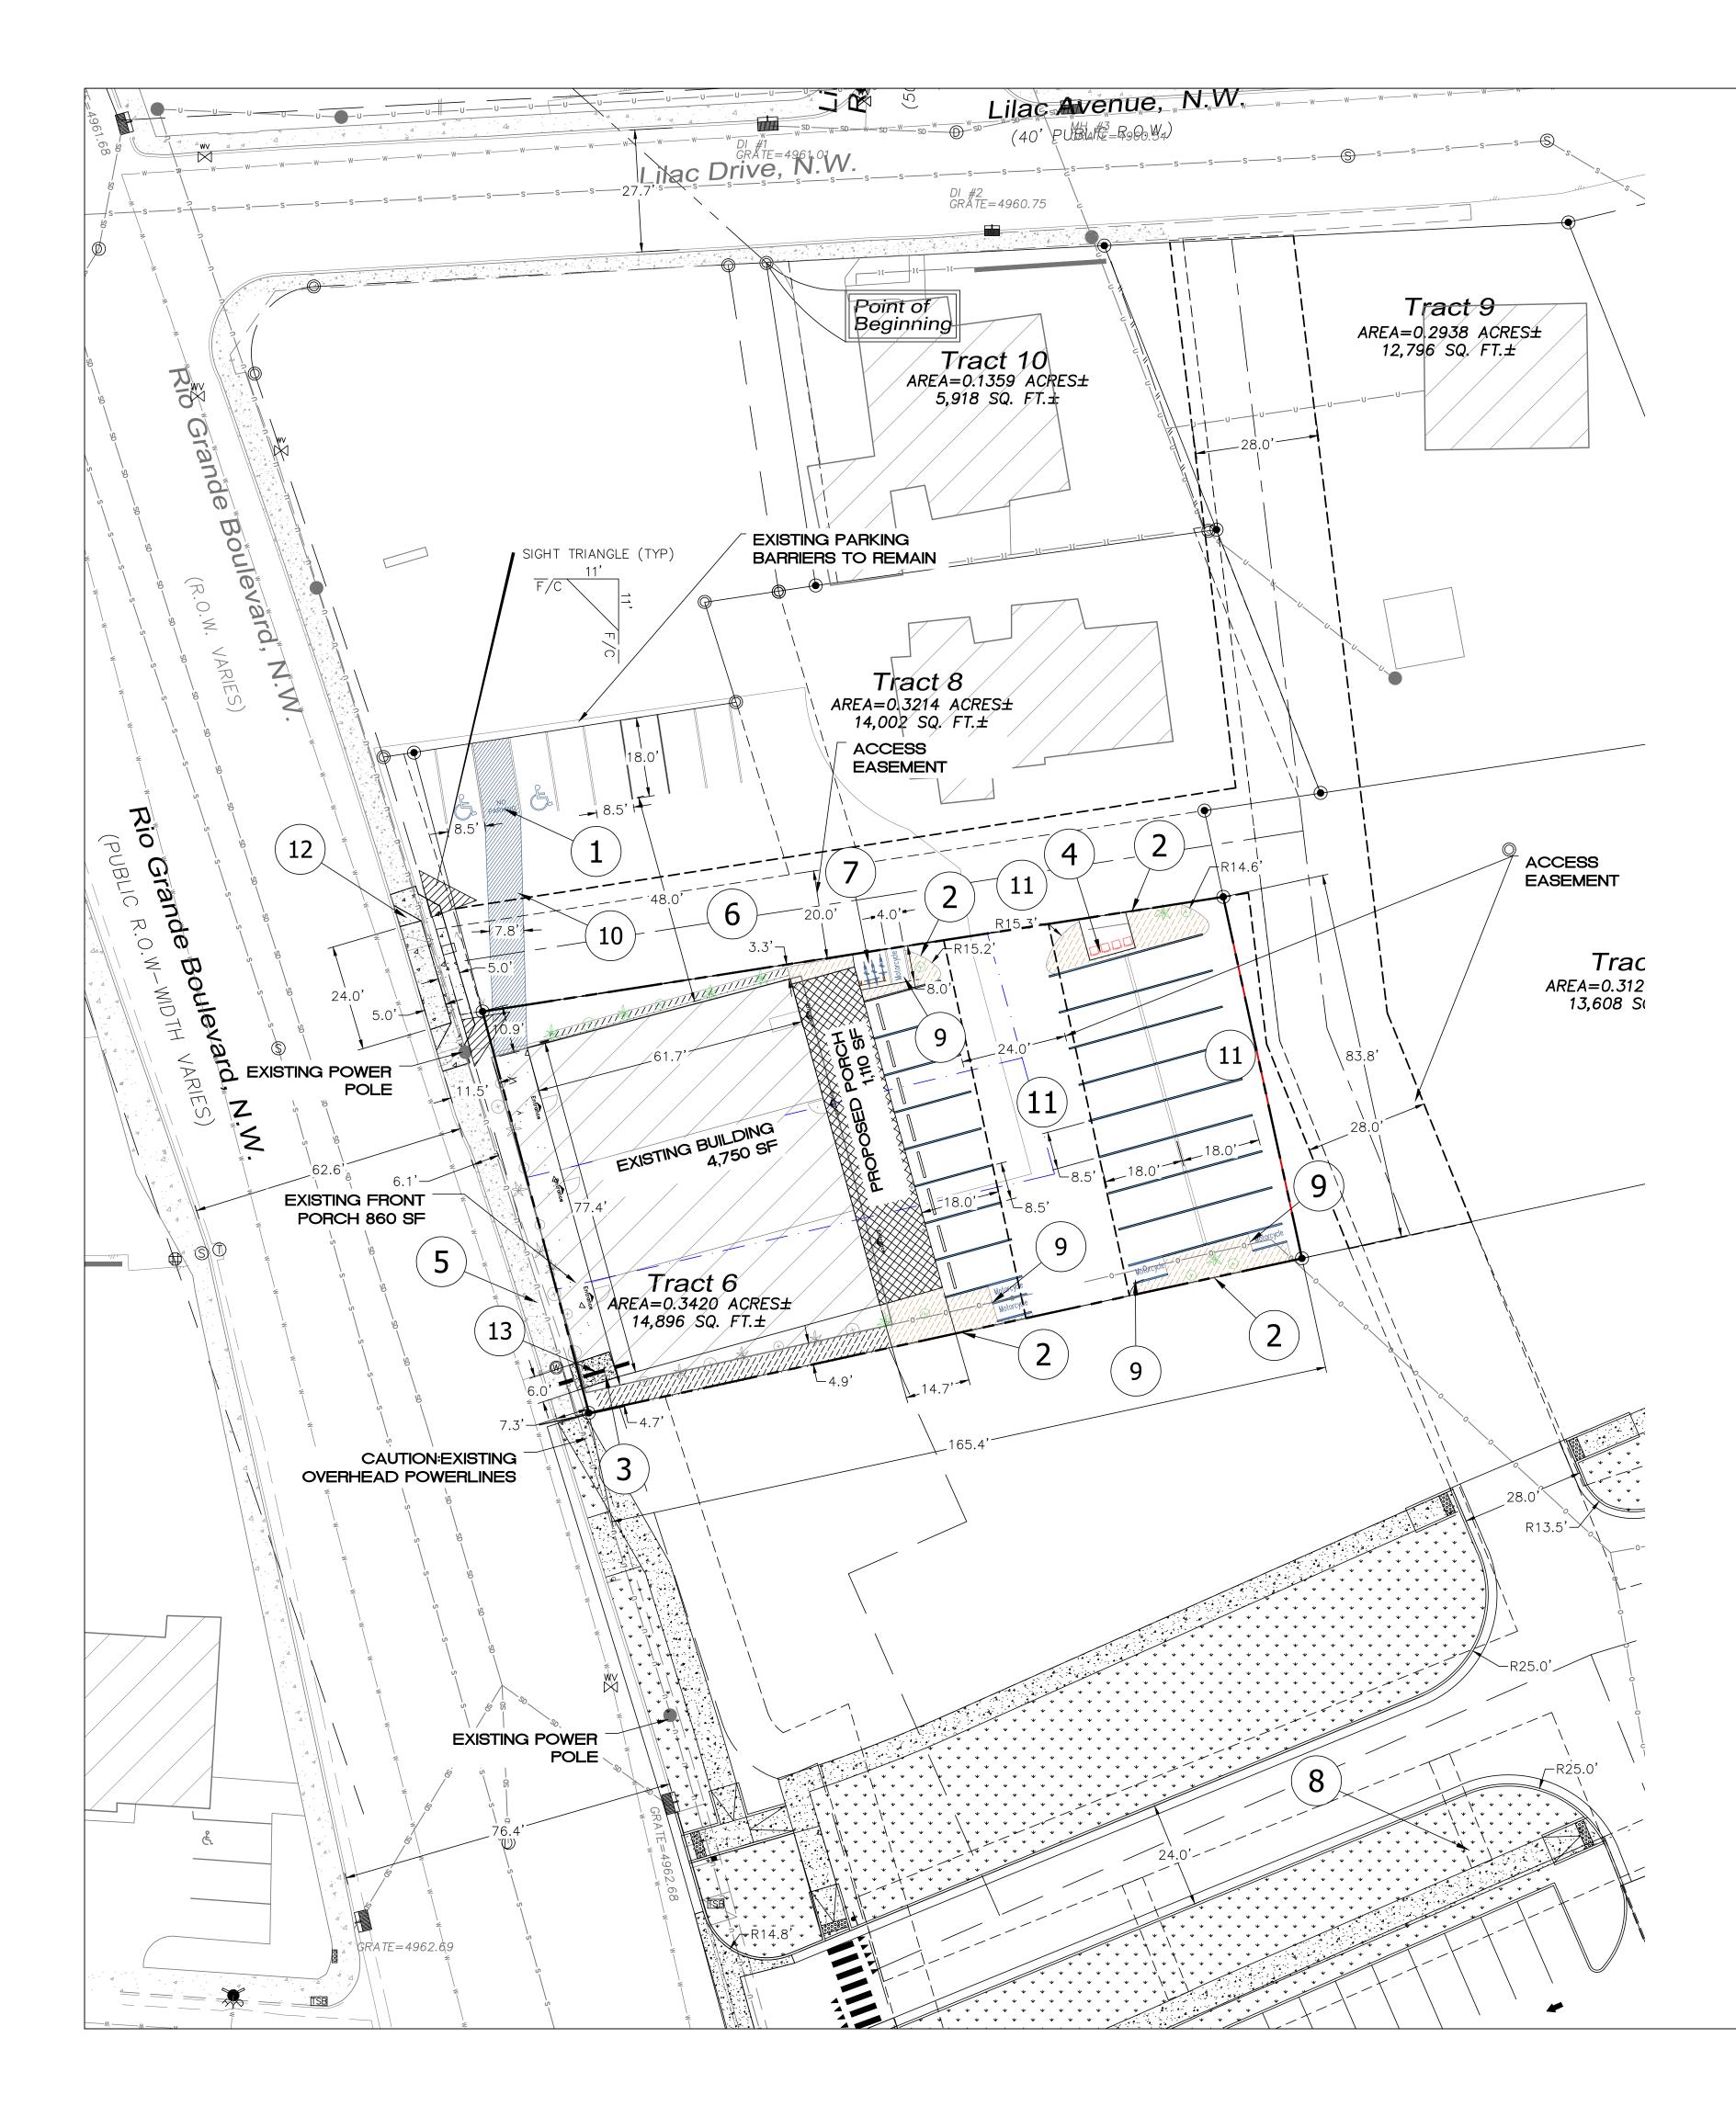

## LEGEND

|                                       | CURB & GUTTER             |
|---------------------------------------|---------------------------|
|                                       | PROPOSED BOUNDARY LINI    |
|                                       | BOUNDARY LINE             |
| <u> </u>                              | EXISTING PROPERTY LINE    |
|                                       | EASEMENT                  |
|                                       | CENTERLINE                |
|                                       | EXISTING STRUCTURE/BUILI  |
|                                       | PROPOSED PORCH STRUCT     |
|                                       | EXISTING SIDEWALK/CONCI   |
| · · · · · · · · · · · · · · · · · · · | ASPHALT                   |
|                                       | EXISTING CURB & GUTTER    |
|                                       | LANDSCAPING               |
| UUUUUUU                               | EXISTING OVERHEAD LINE    |
| ×                                     | EXISTING HYDRANT          |
|                                       | EXISTING SD INLET         |
| •                                     | EXISTING POWER POLE       |
| <b>TSB</b>                            | EXISTING TRAFFIC SIGNAL B |
| 8                                     | EXISTING TRAFFIC SIGNAL   |
|                                       |                           |

### KEYED NOTES

- 1 ACCESSIBLE PARKING PER ADA STANDARDS WITH SIGN (SEE DETAIL SHT. TCL-2)
- (2) Landscape edging border
- 3 NEW 6' WIDE CONCRETE SIDEWALK CONNECTION PER COA S
- (4) WHEELED THRASH CAN DUMPSTER AREA BOLLARD WILL BE REQUIRED ON BOTH SIDES AND THE REAR SIDE OF THE DUMPSTER AREA
- 5 EXISTING SIDEWALK TO REMAIN
- (6) EXISTING ASPHALT TO REMAIN
- 7 BICYCLE PARKING SEE DETAIL SHEET TCL-2 (2 RACKS, 4 FEET APART, 1 FEET CLEAR ALL AROUND)
- 8 EXISTING FIRE HYDRANT
- (9) MOTORCYCLE PARKING WITH SIGN
- SEE DETAIL SHEET TCL-2 (TYP ONE FOR EACH SPACE)
- (10) STRIPED CROSSWALK SEE DETAIL SHEET TCL-2
- 11 NEW BASE COURSE SURFACE SEE DETAIL, SHEET TCL-2 SAWCUT, REMOVE AND DISPOSE EXISTING ASPHALT EAST O
- (12) RE-CONSTRUCT EXISTING 24' WIDE DRIVEWAY PER COA ST MUST COMPLY WITH ADA STANDARDS
- (13) PUBLIC ADA PATHWAY -----

TRAFFIC CIRCULAT LAYOUT APPROV Ernest armyo 10 Signed

|                                      | A 22DI 21C 4 A                                                                                                                                                                                                                                                                                                                                | $\begin{array}{c ccccccccccccccccccccccccccccccccccc$                                                                                                                                                                                                                                                                                                                                                                                   | 224B 224A<br>2 R-1D<br>224D2 224D3A              |
|--------------------------------------|-----------------------------------------------------------------------------------------------------------------------------------------------------------------------------------------------------------------------------------------------------------------------------------------------------------------------------------------------|-----------------------------------------------------------------------------------------------------------------------------------------------------------------------------------------------------------------------------------------------------------------------------------------------------------------------------------------------------------------------------------------------------------------------------------------|--------------------------------------------------|
| NE                                   | $\begin{array}{c ccccccccccccccccccccccccccccccccccc$                                                                                                                                                                                                                                                                                         | A1<br>1000281<br>1000281<br>1000281<br>1000281<br>1000281<br>1000281<br>1000281<br>1000281<br>1000281<br>1000281<br>100<br>100<br>100<br>100<br>100<br>100<br>100<br>1                                                                                                                                                                                                                                                                  | 22402 22403A                                     |
|                                      | 10CU         249A2A1         249A2A1         249A2B         SP77-285           2345A         9         249B2         66         66         5         Duffill           2000         2000         229B2         44         FLOF         FLOF           2000         2000         2000         249B1A         44         FLOF                   | 56 00 22345 MARE<br>F<br>F<br>RAL<br>MX-L<br>230A<br>F<br>22345 MARE<br>F<br>22345 MARE<br>F<br>230A | 226A 225-<br>B2B B2C B2C                         |
| LDING                                | FLORAL                                                                                                                                                                                                                                                                                                                                        | RD 231- 2308<br>228 A                                                                                                                                                                                                                                                                                                                                                                                                                   | 225B2A1 225-<br>B2A2 225B2F B2<br>B2A2 225B2F B2 |
| TURE                                 |                                                                                                                                                                                                                                                                                                                                               |                                                                                                                                                                                                                                                                                                                                                                                                                                         |                                                  |
| CRETE                                |                                                                                                                                                                                                                                                                                                                                               | AV HARRY 6 ARGT 28 28 28 28 28 28 28 28 28 28 28 28 28                                                                                                                                                                                                                                                                                                                                                                                  |                                                  |
|                                      | 43-P1<br>42A-P1<br>42A-P1<br>4<br>4 MEADOWS R-1A 29-P1                                                                                                                                                                                                                                                                                        | 315A1B1 3 2 4 4 1 1 20 20 236B                                                                                                                                                                                                                                                                                                                                                                                                          | Ŧ                                                |
|                                      |                                                                                                                                                                                                                                                                                                                                               | ISAIAI                                                                                                                                                                                                                                                                                                                                                                                                                                  | I                                                |
|                                      | RSTATE 40                                                                                                                                                                                                                                                                                                                                     | * Boulevard –                                                                                                                                                                                                                                                                                                                                                                                                                           | 10 12 32A 1A 1<br>SP-83-74                       |
|                                      |                                                                                                                                                                                                                                                                                                                                               | CPO-10 237                                                                                                                                                                                                                                                                                                                                                                                                                              | 27 30 3 5 AP                                     |
|                                      | VICINITY MAP:                                                                                                                                                                                                                                                                                                                                 |                                                                                                                                                                                                                                                                                                                                                                                                                                         | <u>M-09-Z</u>                                    |
|                                      | SITE DATA                                                                                                                                                                                                                                                                                                                                     |                                                                                                                                                                                                                                                                                                                                                                                                                                         |                                                  |
|                                      | USAGE:                                                                                                                                                                                                                                                                                                                                        | EXISTING COFFEE SHOP/RESTAURANT (NEW PORCH                                                                                                                                                                                                                                                                                                                                                                                              | 1)                                               |
| BOX                                  | ZONE:                                                                                                                                                                                                                                                                                                                                         | MX-L                                                                                                                                                                                                                                                                                                                                                                                                                                    |                                                  |
|                                      | LOT AREA:                                                                                                                                                                                                                                                                                                                                     | 14,896 SF (0.3420 ACRES)                                                                                                                                                                                                                                                                                                                                                                                                                |                                                  |
|                                      | ADDRESS:                                                                                                                                                                                                                                                                                                                                      | 1212 RIO GRANDE BLVD NW ALBUQUERQUE NM 8                                                                                                                                                                                                                                                                                                                                                                                                | /104                                             |
|                                      | PROPOSED PORCH AREA:<br>EXISTING RESTAURANT ARE                                                                                                                                                                                                                                                                                               |                                                                                                                                                                                                                                                                                                                                                                                                                                         |                                                  |
|                                      |                                                                                                                                                                                                                                                                                                                                               |                                                                                                                                                                                                                                                                                                                                                                                                                                         |                                                  |
|                                      | PARKING REQUIRED:<br>RESTAURANT - 4750 SF X 5.(<br>PARKING PROVIDED:                                                                                                                                                                                                                                                                          | 6 SPACES/ 1,000 SQ FT (IDO TABLE 5-5-1)                                                                                                                                                                                                                                                                                                                                                                                                 |                                                  |
|                                      | HC PARKING PROVIDED.                                                                                                                                                                                                                                                                                                                          |                                                                                                                                                                                                                                                                                                                                                                                                                                         |                                                  |
|                                      | HC PARKING PROVIDED:                                                                                                                                                                                                                                                                                                                          |                                                                                                                                                                                                                                                                                                                                                                                                                                         |                                                  |
|                                      | MC PARKING REQUIRED:<br>MC PARKING PROVIDED:                                                                                                                                                                                                                                                                                                  |                                                                                                                                                                                                                                                                                                                                                                                                                                         |                                                  |
| STD                                  | BICYCLE PARKING REQUIRE                                                                                                                                                                                                                                                                                                                       |                                                                                                                                                                                                                                                                                                                                                                                                                                         |                                                  |
|                                      | BICYCLE PARKING PROVIDED                                                                                                                                                                                                                                                                                                                      |                                                                                                                                                                                                                                                                                                                                                                                                                                         |                                                  |
| OF EXISTING BUILDII<br>STD DWG 2425A | <ul> <li>THEREFORE, SIGNS, WALLS, TF<br/>(AS MEASURED FROM THE GU<br/>SIGHT TRIANGLE</li> <li>2. ALL SIGNS TO BE COVERED W</li> <li>3. ALL SIGNS AND STRIPING SHA<br/>(CURRENT EDITION) SPECIFICA</li> <li>4. ALL SYMBOLS AND ARROWS S<br/>THERMOPLASTIC TAPE.</li> <li>5. ALL BROKEN OR CRACKED SII<br/>AND GUTTER PER COA STANDA</li> </ul> | ALL BE MADE IN ACCORDANCE WITH THE MUTCD<br>TIONS AND COA STANDARDS.<br>STRIPING TO BE PREFORMED HOT APPLIED<br>DEWALK MUST BE REPLACED WITH SIDEWALK AND                                                                                                                                                                                                                                                                               | ALL<br>AR                                        |
|                                      |                                                                                                                                                                                                                                                                                                                                               |                                                                                                                                                                                                                                                                                                                                                                                                                                         |                                                  |
|                                      |                                                                                                                                                                                                                                                                                                                                               |                                                                                                                                                                                                                                                                                                                                                                                                                                         |                                                  |
|                                      |                                                                                                                                                                                                                                                                                                                                               |                                                                                                                                                                                                                                                                                                                                                                                                                                         |                                                  |
|                                      |                                                                                                                                                                                                                                                                                                                                               |                                                                                                                                                                                                                                                                                                                                                                                                                                         |                                                  |
|                                      |                                                                                                                                                                                                                                                                                                                                               |                                                                                                                                                                                                                                                                                                                                                                                                                                         |                                                  |
|                                      |                                                                                                                                                                                                                                                                                                                                               |                                                                                                                                                                                                                                                                                                                                                                                                                                         |                                                  |
|                                      |                                                                                                                                                                                                                                                                                                                                               |                                                                                                                                                                                                                                                                                                                                                                                                                                         |                                                  |
|                                      |                                                                                                                                                                                                                                                                                                                                               |                                                                                                                                                                                                                                                                                                                                                                                                                                         |                                                  |
|                                      |                                                                                                                                                                                                                                                                                                                                               |                                                                                                                                                                                                                                                                                                                                                                                                                                         |                                                  |
|                                      |                                                                                                                                                                                                                                                                                                                                               |                                                                                                                                                                                                                                                                                                                                                                                                                                         |                                                  |
| ION                                  |                                                                                                                                                                                                                                                                                                                                               |                                                                                                                                                                                                                                                                                                                                                                                                                                         |                                                  |
| ED                                   |                                                                                                                                                                                                                                                                                                                                               |                                                                                                                                                                                                                                                                                                                                                                                                                                         |                                                  |
| /8/2024                              |                                                                                                                                                                                                                                                                                                                                               |                                                                                                                                                                                                                                                                                                                                                                                                                                         |                                                  |
| Date                                 |                                                                                                                                                                                                                                                                                                                                               |                                                                                                                                                                                                                                                                                                                                                                                                                                         |                                                  |
|                                      |                                                                                                                                                                                                                                                                                                                                               |                                                                                                                                                                                                                                                                                                                                                                                                                                         |                                                  |
|                                      | ENGINEER'S                                                                                                                                                                                                                                                                                                                                    |                                                                                                                                                                                                                                                                                                                                                                                                                                         | DRAWN BY                                         |
|                                      | SEAL                                                                                                                                                                                                                                                                                                                                          | BACK PORCH<br>RIO GRANDE + I-40                                                                                                                                                                                                                                                                                                                                                                                                         | LN                                               |
|                                      | LD M. BOAR                                                                                                                                                                                                                                                                                                                                    |                                                                                                                                                                                                                                                                                                                                                                                                                                         | <i>DATE</i><br>10/02/2024                        |
|                                      | ON WETCOZ                                                                                                                                                                                                                                                                                                                                     | TRAFFIC<br>CIRCULATION LAYOUT                                                                                                                                                                                                                                                                                                                                                                                                           | 2012100-TCL                                      |
|                                      |                                                                                                                                                                                                                                                                                                                                               |                                                                                                                                                                                                                                                                                                                                                                                                                                         |                                                  |
|                                      | PROFILESS/ONALENG                                                                                                                                                                                                                                                                                                                             |                                                                                                                                                                                                                                                                                                                                                                                                                                         | SHEET #                                          |
|                                      | In Pala                                                                                                                                                                                                                                                                                                                                       | 5571 MIDWAY PARK PL NE                                                                                                                                                                                                                                                                                                                                                                                                                  | TCL-1                                            |
|                                      | 10/02/2024                                                                                                                                                                                                                                                                                                                                    | ALBUQUERQUE, NEW MEXICO 87109                                                                                                                                                                                                                                                                                                                                                                                                           |                                                  |