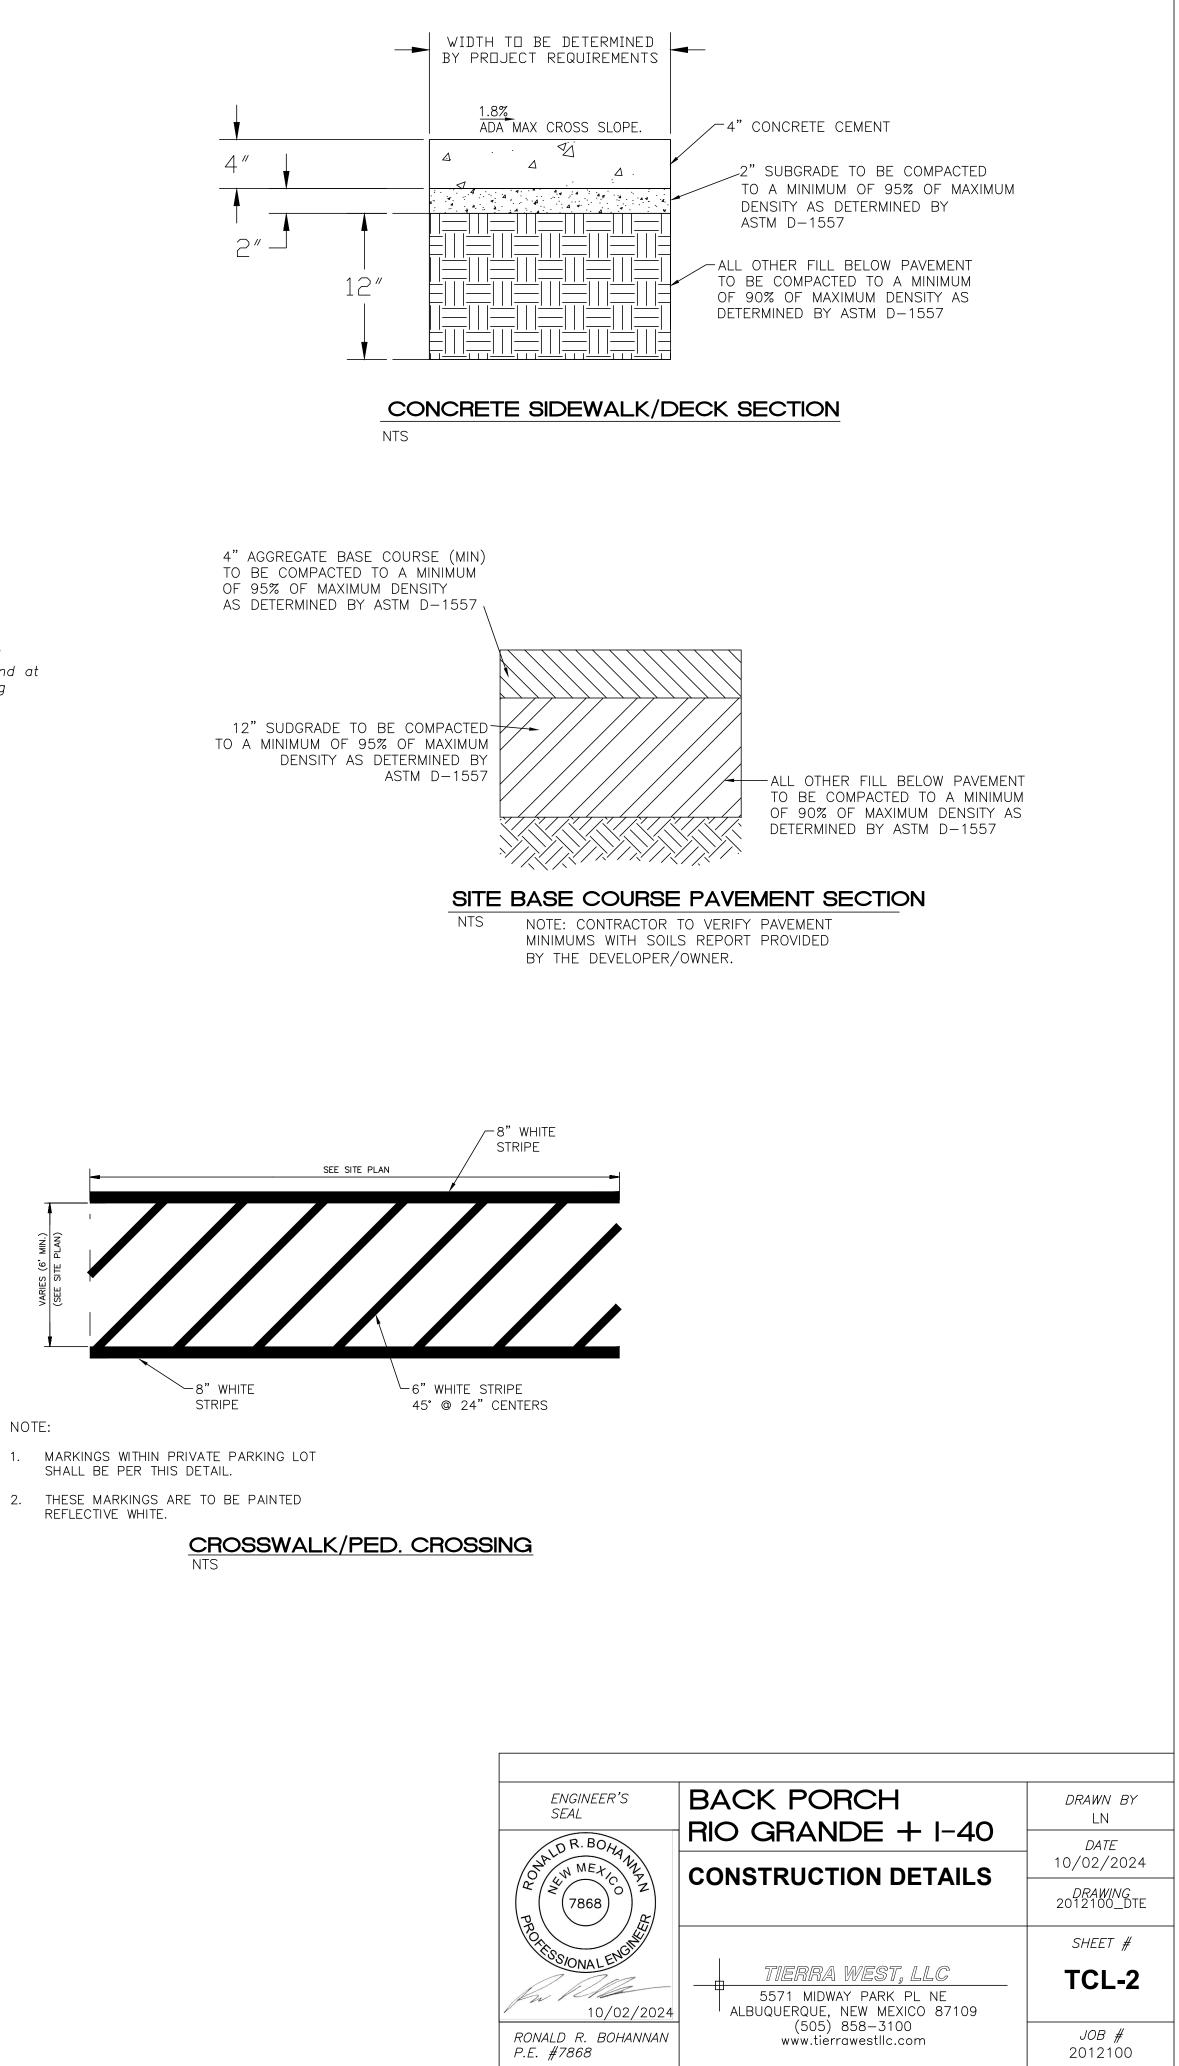

### KEYED NOTES

- 1 ACCESSIBLE PARKING PER ADA STANDARDS WITH SIGN (SEE DETAIL SHT. TCL-2)
- (2) Landscape edging border
- 3 NEW 6' WIDE CONCRETE SIDEWALK CONNECTION PER COA S
- (4) WHEELED THRASH CAN DUMPSTER AREA BOLLARD WILL BE REQUIRED ON BOTH SIDES AND THE REAR SIDE OF THE DUMPSTER AREA
- 5 EXISTING SIDEWALK TO REMAIN
- (6) EXISTING ASPHALT TO REMAIN
- 7 BICYCLE PARKING SEE DETAIL SHEET TCL-2 (2 RACKS, 4 FEET APART, 1 FEET CLEAR ALL AROUND)
- 8 EXISTING FIRE HYDRANT
- (9) MOTORCYCLE PARKING WITH SIGN
- SEE DETAIL SHEET TCL-2 (TYP ONE FOR EACH SPACE)
- (10) STRIPED CROSSWALK SEE DETAIL SHEET TCL-2
- 11 NEW BASE COURSE SURFACE SEE DETAIL, SHEET TCL-2 SAWCUT, REMOVE AND DISPOSE EXISTING ASPHALT EAST O
- (12) RE-CONSTRUCT EXISTING 24' WIDE DRIVEWAY PER COA ST MUST COMPLY WITH ADA STANDARDS
- (13) PUBLIC ADA PATHWAY -----

RONALD R. BOHANNAN P.E. #7868

(505) 858-3100 www.tierrawestllc.com

JOB #

2012100

- 1. MARKINGS WITHIN PRIVATE PARKING LOT SHALL BE PER THIS DETAIL.
- 2. THESE MARKINGS ARE TO BE PAINTED REFLECTIVE WHITE.

BIKE RACK SCALE: NONE