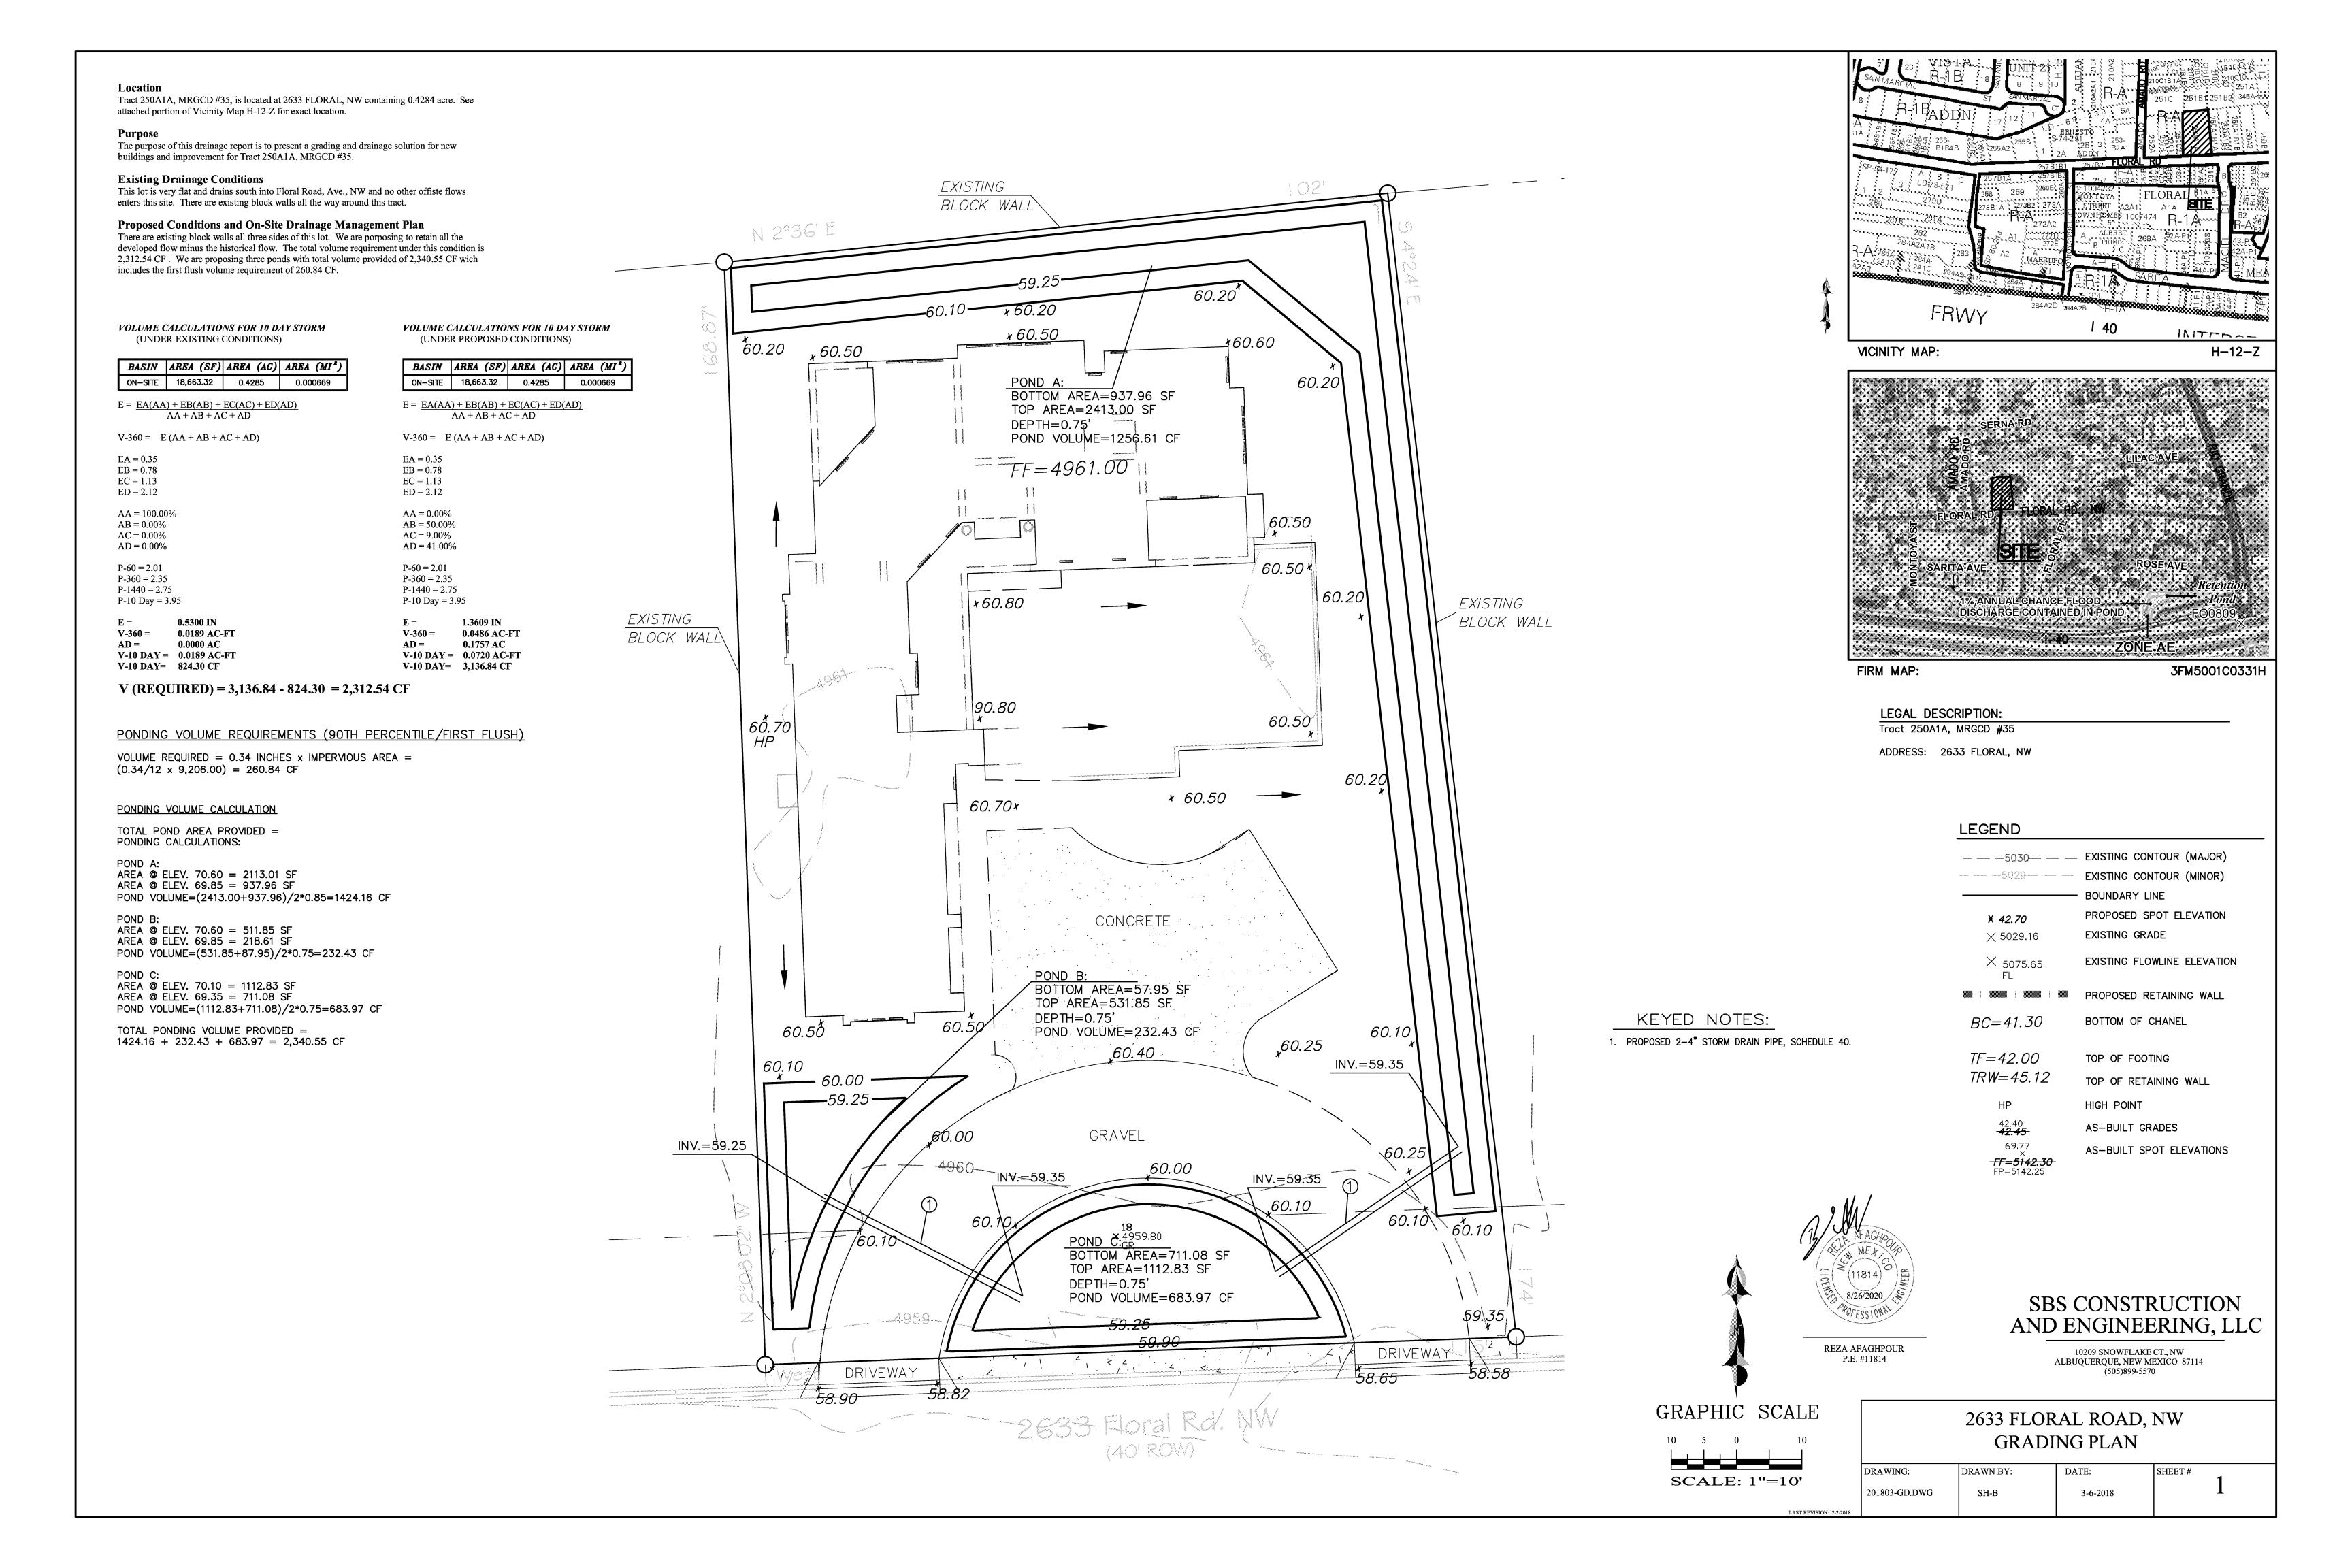

# CITY OF ALBUQUERO

Planning Department Brennon Williams, Director

September 23, 2020

Reza Afaghpor, P.E. SBS Construction and Engineering, LLC 10209 Snowflake Ct. NW Albuquerque, NM 87114

RE: 2633 Floral Rd. NW

**Grading & Drainage Plan** 

Engineer's Stamp Date: 08/26/20

**Hydrology File: H13D115** 

Dear Mr. Afaghpor:

Based upon the information provided in your submittal received 09/08/20, the Grading and

Drainage Plan is approved for Building Permit and Grading Permit. PO Box 1293