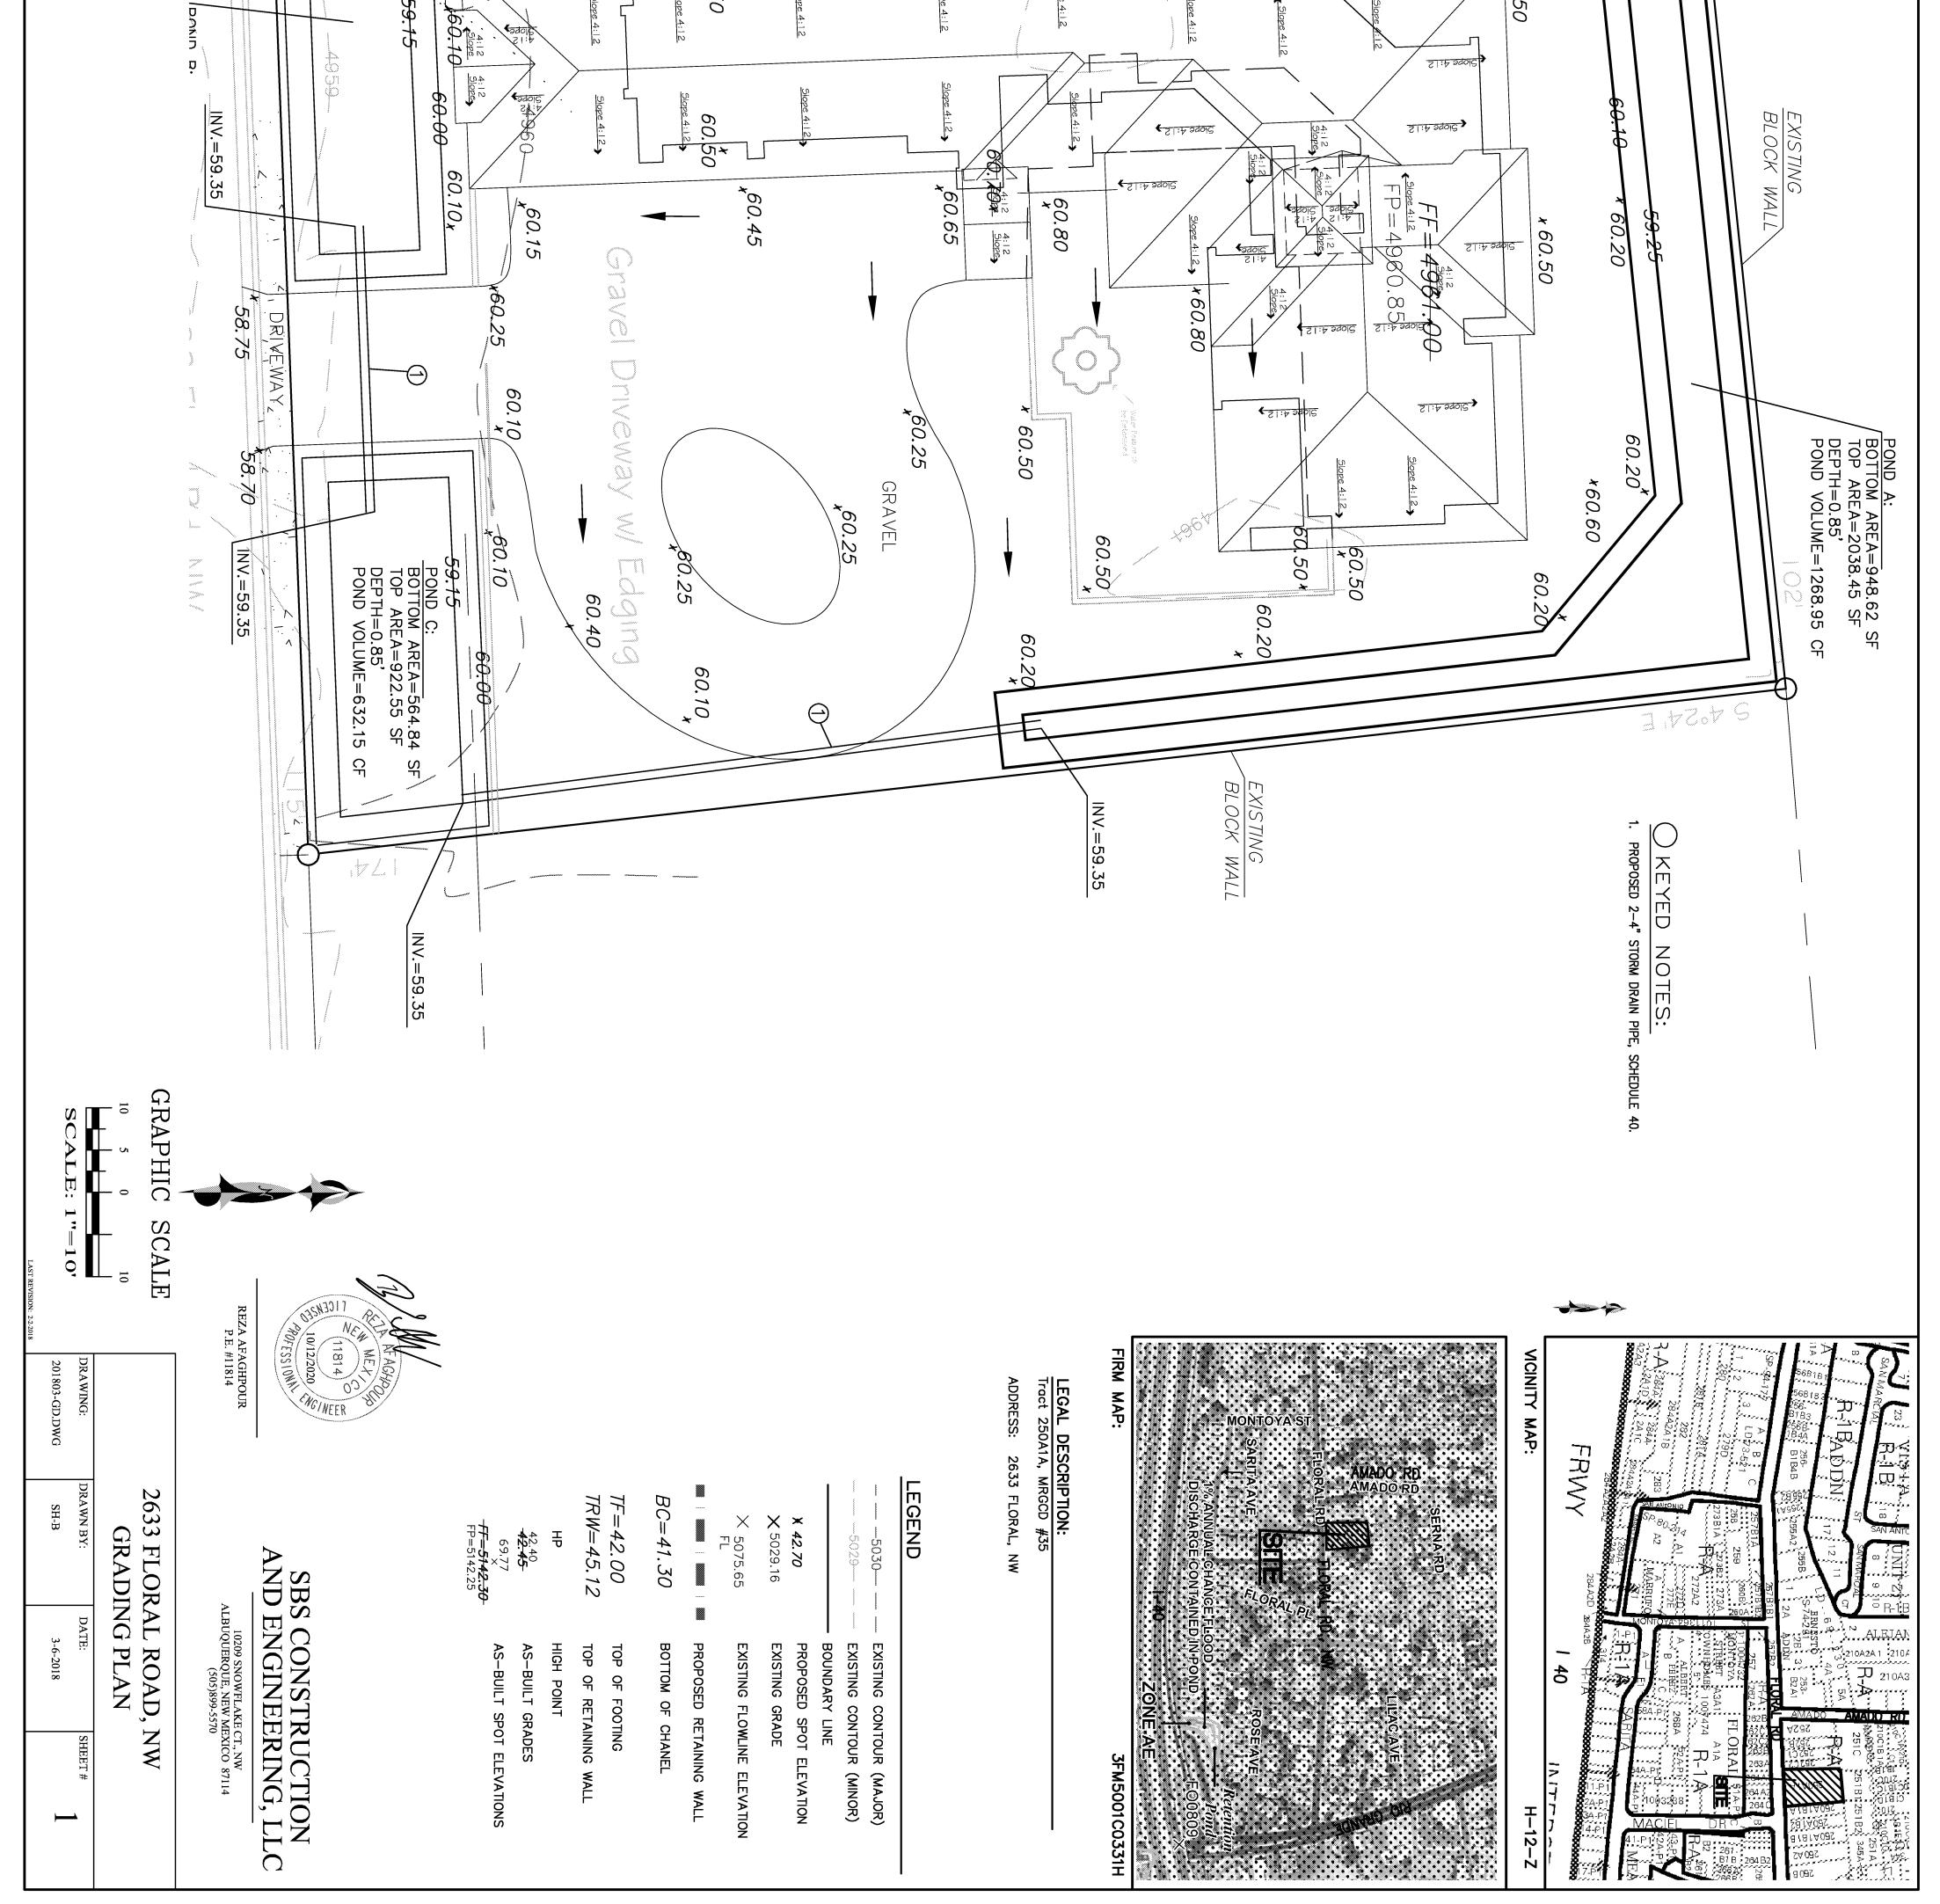

| g(0.4234 acre. See  g(0.4234 acre. See  Plan  March offise flows  T  T  T  T  T  T  T  T  T  T | DRAINAGE CERTIFICATION                  | AREA @ ELEV. 60.00 = 564.84 SF<br>AREA @ ELEV. 59.15 = 922.55 SF<br>POND VOLUME=(922.55+564.84)/2*0.85=632.15 CF<br>TOTAL PONDING VOLUME PROVIDED =<br>1267.99 + 540.43 + 632.15 = 2,440.56 CF | POND A:<br>AREA @ ELEV. 60.10 = 2038.45 SF<br>AREA @ ELEV. 59.25 = 94 <u>5.05</u> SF<br>POND VOLUME=(2038.45+945.05)/2*0.85=1267.99 CF | PONDING VOLUME REQUIREMENTS (90TH PERCE<br>VOLUME REQUIRED = 0.34 INCHES × IMPERVIOUS AREA<br>(0.34/12 × 9,206.00) = 260.84 CF | V (REQUIRED) = 3,136.84 - 824.30 = 2,312.54 C | E =0.5300 INV-360 =0.0189 AC-FTAD =0.0000 ACV-10 DAY =0.0189 AC-FTV-10 DAY =824.30 CF | P-60 = 2.01<br>P-360 = 2.35<br>P-1440 = 2.75<br>P-10 Day = 3.95 | AA = 100.00%<br>AB = 0.00%<br>AC = 0.00%<br>AD = 0.00% | EA = 0.35<br>EB = 0.78<br>EC = 1.13<br>ED = 2.12 | 60 = E (AA + AB)                                                                                                                                                                                                                                                                                                                                                                                                                                                                                                                                                                                                                                                                                                                                                                                                                                                                                                                                                                                                                                                                                                                                                                                                                                                                                                                                                                                                                                                                                                                                                                                                                                                                                                                                                                                                                                                                                                                                                                                                                                                                                                                                                                                                                                                                                                                                                                                                                                                                                                                                                                                                                                                                                                                                                                                                                                                                                                                                                                                                                                                                                                                                                                                                                                                                                                                                                                                                                                                                                                                                                                                                                                                                                                                                                                                                                                                                                                                                                                                                                                                                                                                                                                                                                                                                                                                                                                                                                                 | $\begin{array}{ c c c c c c c c c } \hline BASIN & AREA \ (SF) & AREA \ (AC) & AREA \ (MI^{*}) \\ \hline ON-SITE & 18,663.32 & 0.4285 & 0.000669 \\ \hline E = & \underline{EA(AA) + EB(AB) + EC(AC) + ED(AD)} \\ \hline AA + AB + AC + AD \\ \hline \end{array}$ | VOLUME CALCULATIONS FOR 10 DAY STORM<br>(UNDER EXISTING CONDITIONS) | <ul> <li>Furpose</li> <li>The purpose of this drainage report is to present a grading and drainage solution buildings and improvement for Tract 250A1A, MRGCD #35.</li> <li>Existing Drainage Conditions</li> <li>This lot is very flat and drains south into Floral Road, Ave., NW and no other of enters this site. There are existing block walls all the way around this tract.</li> <li>Proposed Conditions and On-Site Drainage Management Plan There are existing block walls all three sides of this lot. We are porposing to reta developed flow minus the historical flow. The total volume requirement under t 2,312.54 CF . We are proposing three ponds with total volume provided of 2,34 includes the first flush volume requirement of 260.84 CF.</li> </ul> |
|------------------------------------------------------------------------------------------------|-----------------------------------------|------------------------------------------------------------------------------------------------------------------------------------------------------------------------------------------------|----------------------------------------------------------------------------------------------------------------------------------------|--------------------------------------------------------------------------------------------------------------------------------|-----------------------------------------------|---------------------------------------------------------------------------------------|-----------------------------------------------------------------|--------------------------------------------------------|--------------------------------------------------|--------------------------------------------------------------------------------------------------------------------------------------------------------------------------------------------------------------------------------------------------------------------------------------------------------------------------------------------------------------------------------------------------------------------------------------------------------------------------------------------------------------------------------------------------------------------------------------------------------------------------------------------------------------------------------------------------------------------------------------------------------------------------------------------------------------------------------------------------------------------------------------------------------------------------------------------------------------------------------------------------------------------------------------------------------------------------------------------------------------------------------------------------------------------------------------------------------------------------------------------------------------------------------------------------------------------------------------------------------------------------------------------------------------------------------------------------------------------------------------------------------------------------------------------------------------------------------------------------------------------------------------------------------------------------------------------------------------------------------------------------------------------------------------------------------------------------------------------------------------------------------------------------------------------------------------------------------------------------------------------------------------------------------------------------------------------------------------------------------------------------------------------------------------------------------------------------------------------------------------------------------------------------------------------------------------------------------------------------------------------------------------------------------------------------------------------------------------------------------------------------------------------------------------------------------------------------------------------------------------------------------------------------------------------------------------------------------------------------------------------------------------------------------------------------------------------------------------------------------------------------------------------------------------------------------------------------------------------------------------------------------------------------------------------------------------------------------------------------------------------------------------------------------------------------------------------------------------------------------------------------------------------------------------------------------------------------------------------------------------------------------------------------------------------------------------------------------------------------------------------------------------------------------------------------------------------------------------------------------------------------------------------------------------------------------------------------------------------------------------------------------------------------------------------------------------------------------------------------------------------------------------------------------------------------------------------------------------------------------------------------------------------------------------------------------------------------------------------------------------------------------------------------------------------------------------------------------------------------------------------------------------------------------------------------------------------------------------------------------------------------------------------------------------------------------------------------|-------------------------------------------------------------------------------------------------------------------------------------------------------------------------------------------------------------------------------------------------------------------|---------------------------------------------------------------------|------------------------------------------------------------------------------------------------------------------------------------------------------------------------------------------------------------------------------------------------------------------------------------------------------------------------------------------------------------------------------------------------------------------------------------------------------------------------------------------------------------------------------------------------------------------------------------------------------------------------------------------------------------------------------------------------------------------------------------------------------------------------------|
|                                                                                                | BMITTED IN SUP<br>FOR ANY OTHER<br>DATE |                                                                                                                                                                                                |                                                                                                                                        | ENTILE/FIRST_FLL                                                                                                               | CF                                            | "                                                                                     | P-60 = 2.01<br>P-360 = 2.35<br>P-1440 = 2.75<br>P-10 Day = 3.95 | AA = 0.00%<br>AB = 50.00%<br>AC = 9.00%<br>AD = 41.00% | EA = 0.35<br>EB = 0.78<br>EC = 1.13<br>ED = 2.12 | $60 = \mathbf{E} (\mathbf{A}\mathbf{A} + \mathbf{A}\mathbf{B} + \mathbf{A}\mathbf{C} $ | $\begin{array}{c c c c c c c c c c c c c c c c c c c $                                                                                                                                                                                                            | ECALCULATIONS FOR                                                   | for new<br>fiste flows<br>ain all the<br>his condition<br>0.55 CF wich                                                                                                                                                                                                                                                                                                                                                                                                                                                                                                                                                                                                                                                                                                       |