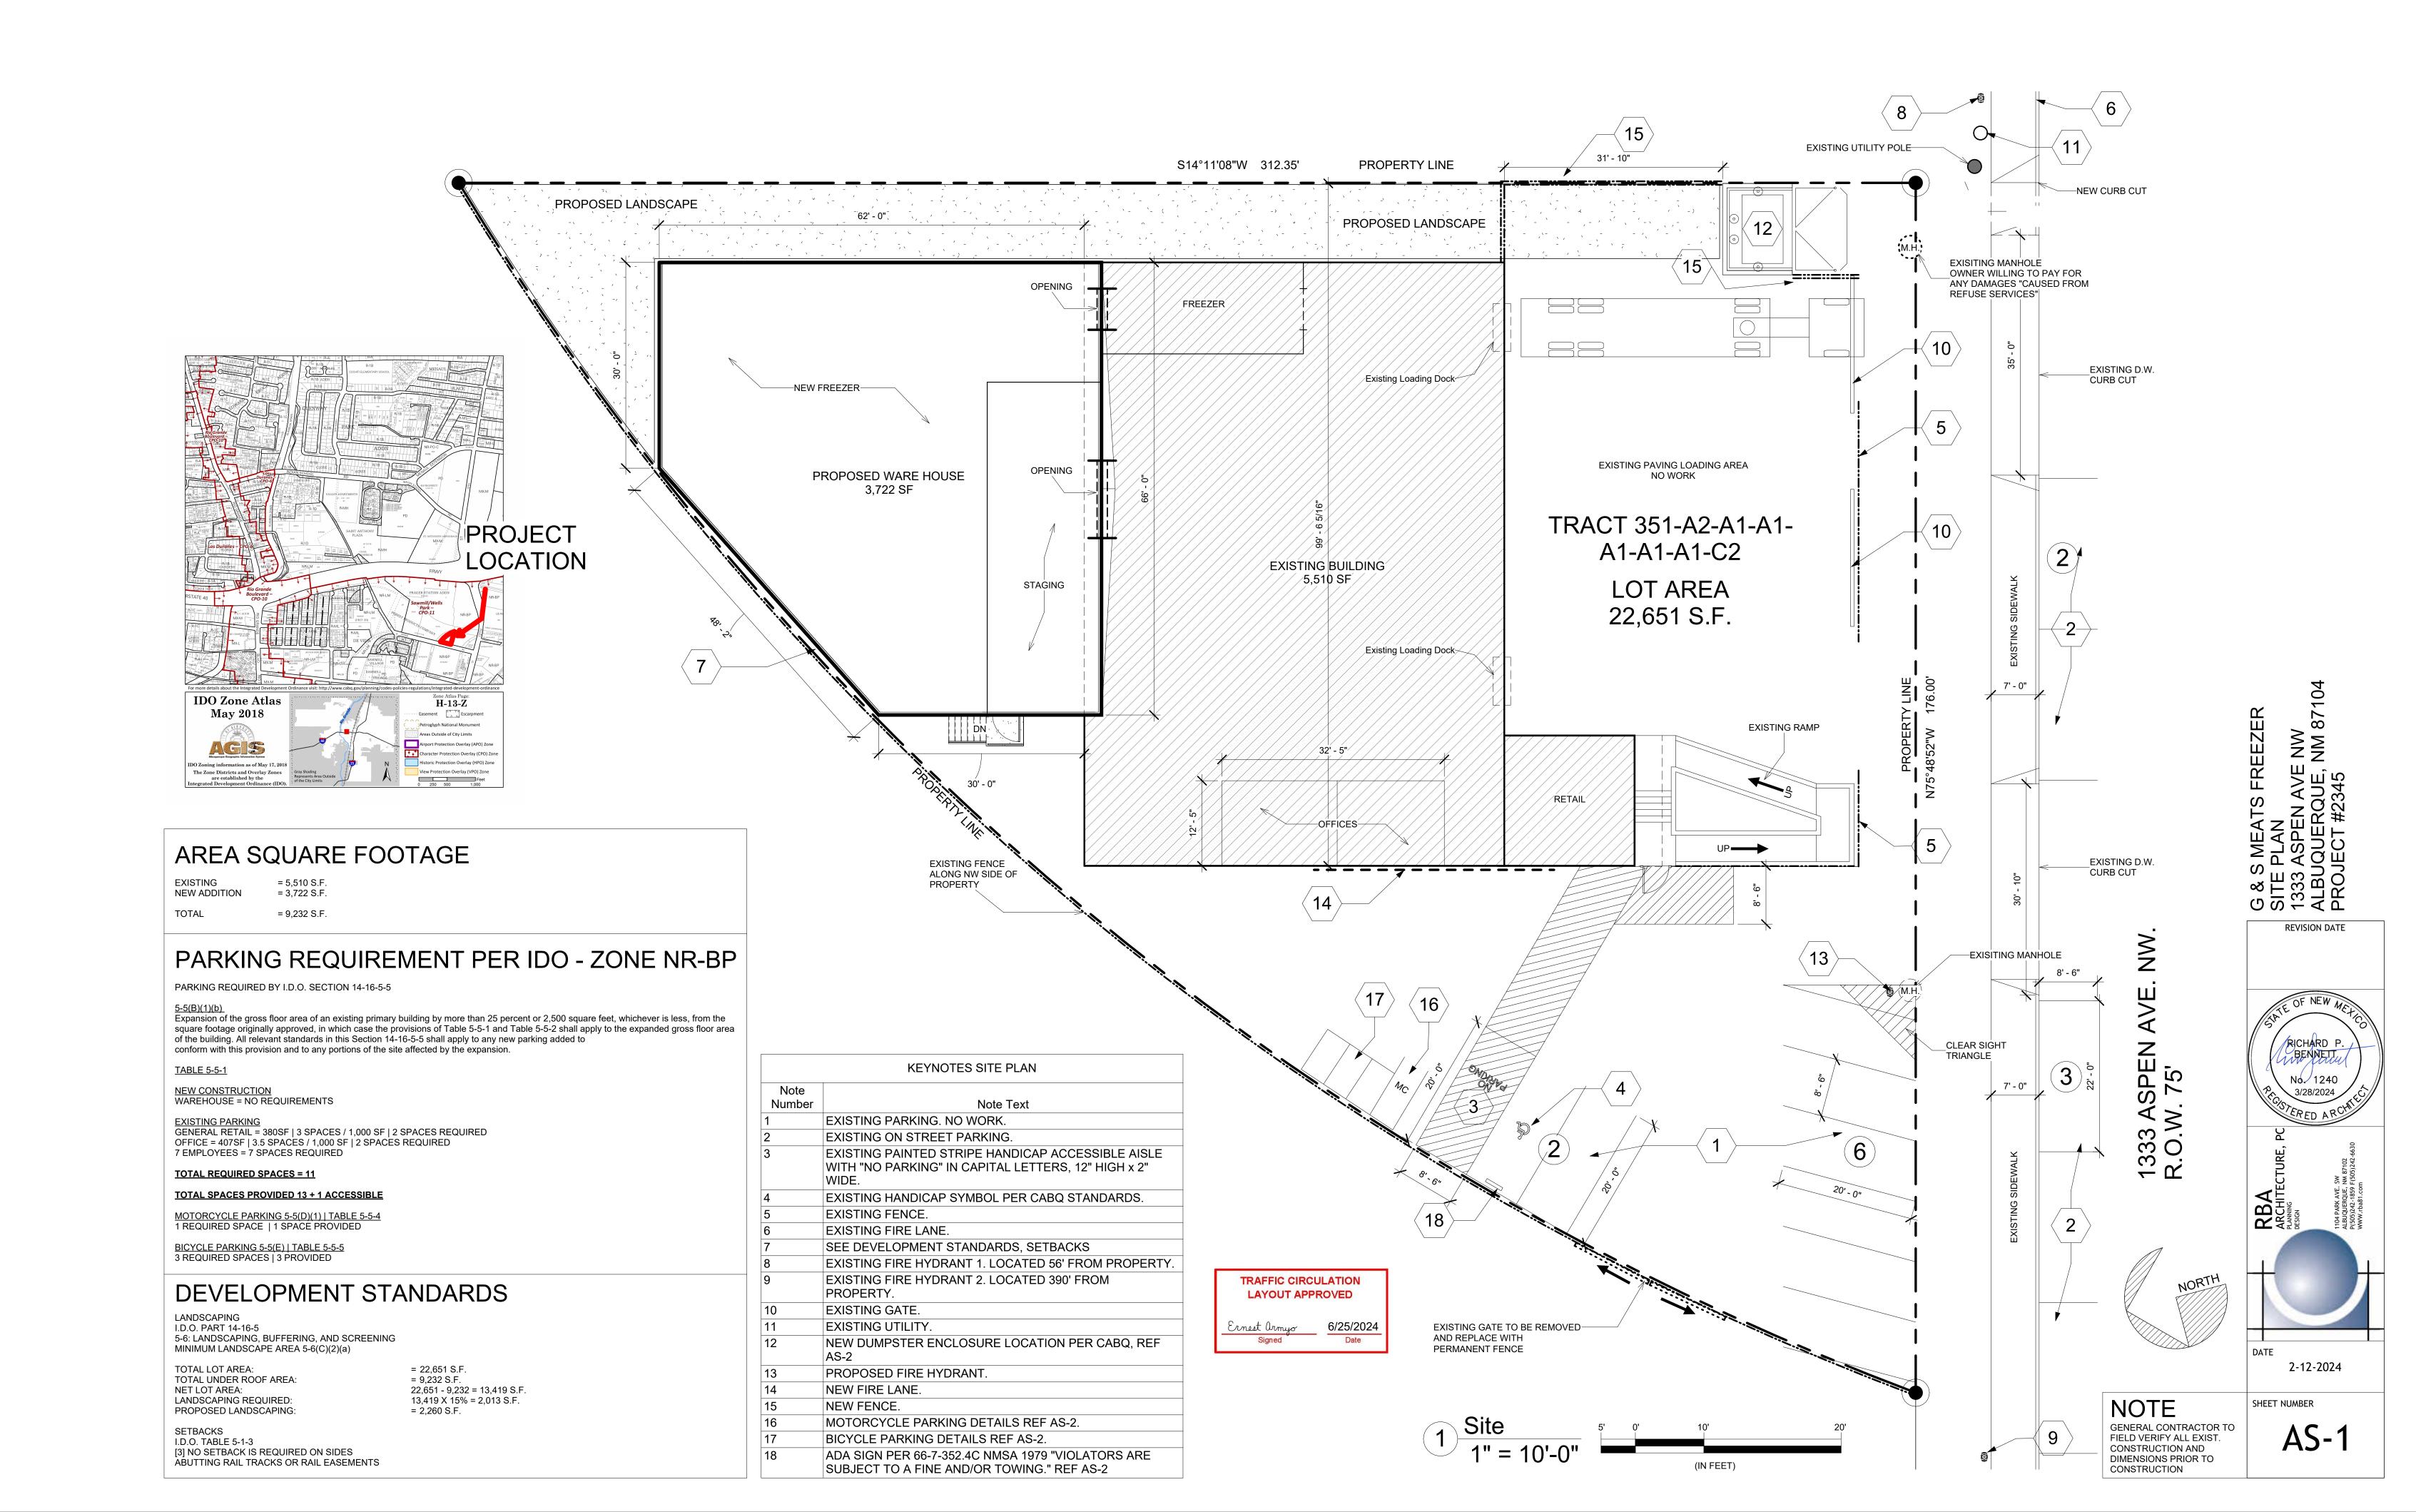

# CITY OF ALBUQUERQUE

Planning Department Alan Varela, Director

Mayor Timothy M. Keller

June 25, 2024

Alejandro Sazo RBA Architecture, PC 1104 Park Ave. SW Albuquerque, NM 87102

Re: G & S Meats Freezer 1333 Aspen Ave NW Traffic Circulation Layout

Architect's Stamp 03-28-24 (H13-D119)

Dear Mr. Sazo,

The TCL submittal received 06-21-2024 is approved for Building Permit by Transportation. A copy of the stamped and signed plan will be needed for each of the building permit plans. Please keep the original to be used for certification of the site for final C.O. for Transportation.