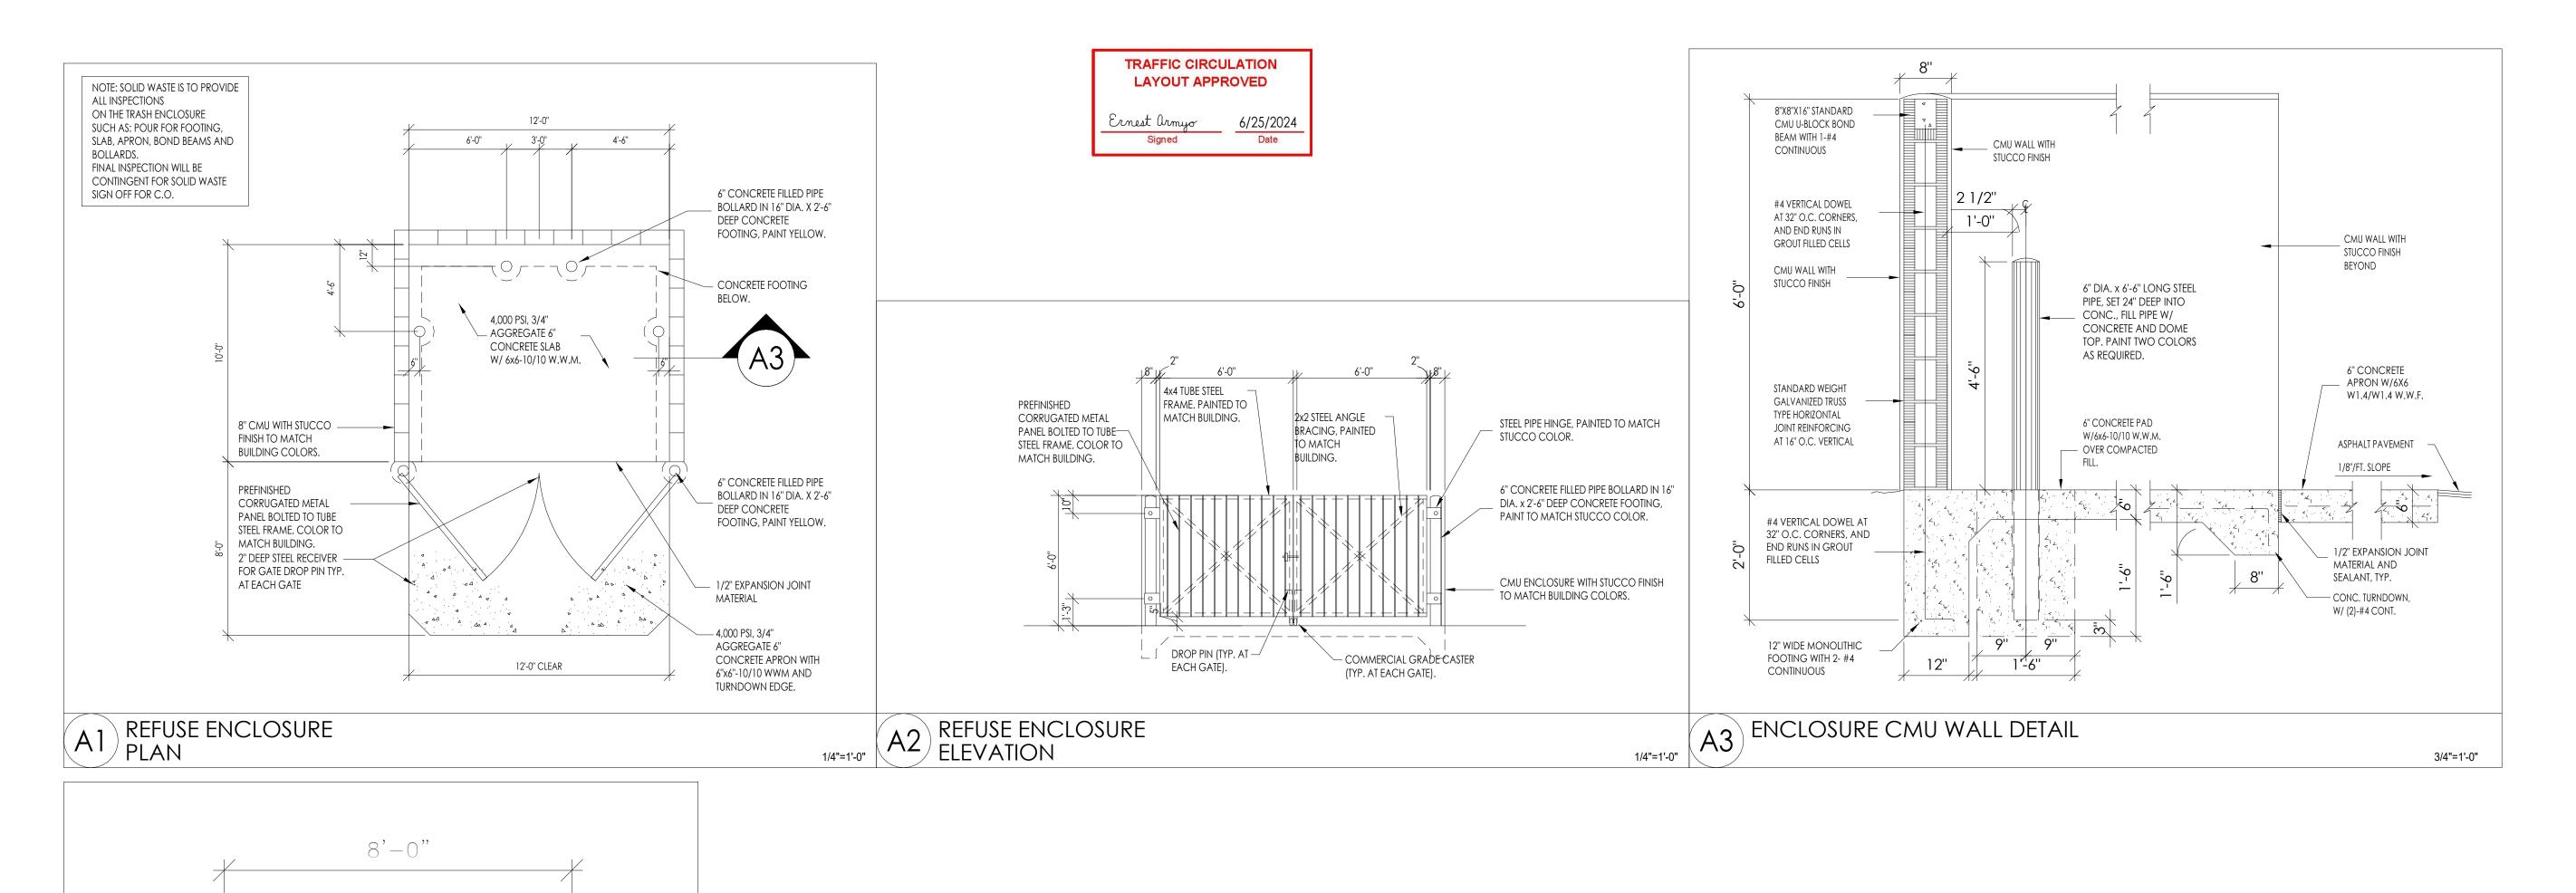

# CITY OF ALBUQUERQUE

Planning Department Alan Varela, Director

Mayor Timothy M. Keller

June 25, 2024

Alejandro Sazo RBA Architecture, PC 1104 Park Ave. SW Albuquerque, NM 87102

Re: G & S Meats Freezer 1333 Aspen Ave NW Traffic Circulation Layout

Architect's Stamp 03-28-24 (H13-D119)

Dear Mr. Sazo,

The TCL submittal received 06-21-2024 is approved for Building Permit by Transportation. A copy of the stamped and signed plan will be needed for each of the building permit plans. Please keep the original to be used for certification of the site for final C.O. for Transportation.