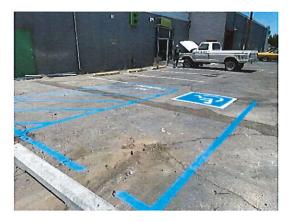

## APPROVEI

Satilite Image of parking lot (previous tenant was an autombile repair)

Sign with the internation symbol of accessibility and the language, per 66-7-352.4C NMSA 1978 "Violators Are Subject to a Fine and/or Towing."

Spot #1

18 ft

ALL ROOM SIZES ARE APPROXIMATE