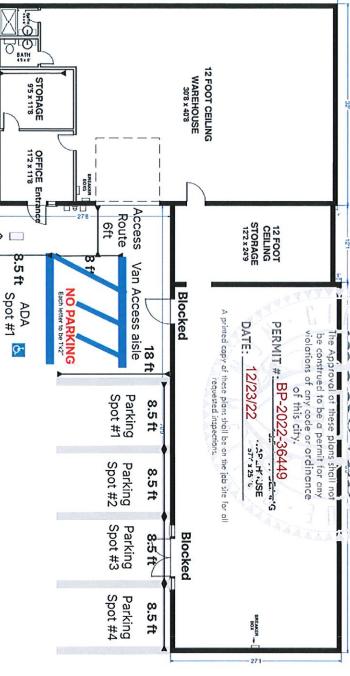

Sincerely,

Vasilios Artemiou

CPENCION REPRINGING NOR DI

1 VSn accssible ADA These plans have been reviewed for code compliance and are: 4 philaning and a

1 Van Accessible ADA Space 8.5f x 18ft 4 standard 8.5ft x 18ft **Parking Provided** with a 8ft x 18ft Van Access Aisle

## APPROVEI

Satilite Image of parking lot (previous tenant was an autombile repair)

Sign with the internation symbol of accessibility and the language, per 66-7-352.4C NMSA 1978 "Violators Are Subject to a Fine and/or Towing."

Spot #1

18 ft

ALL ROOM SIZES ARE APPROXIMATE