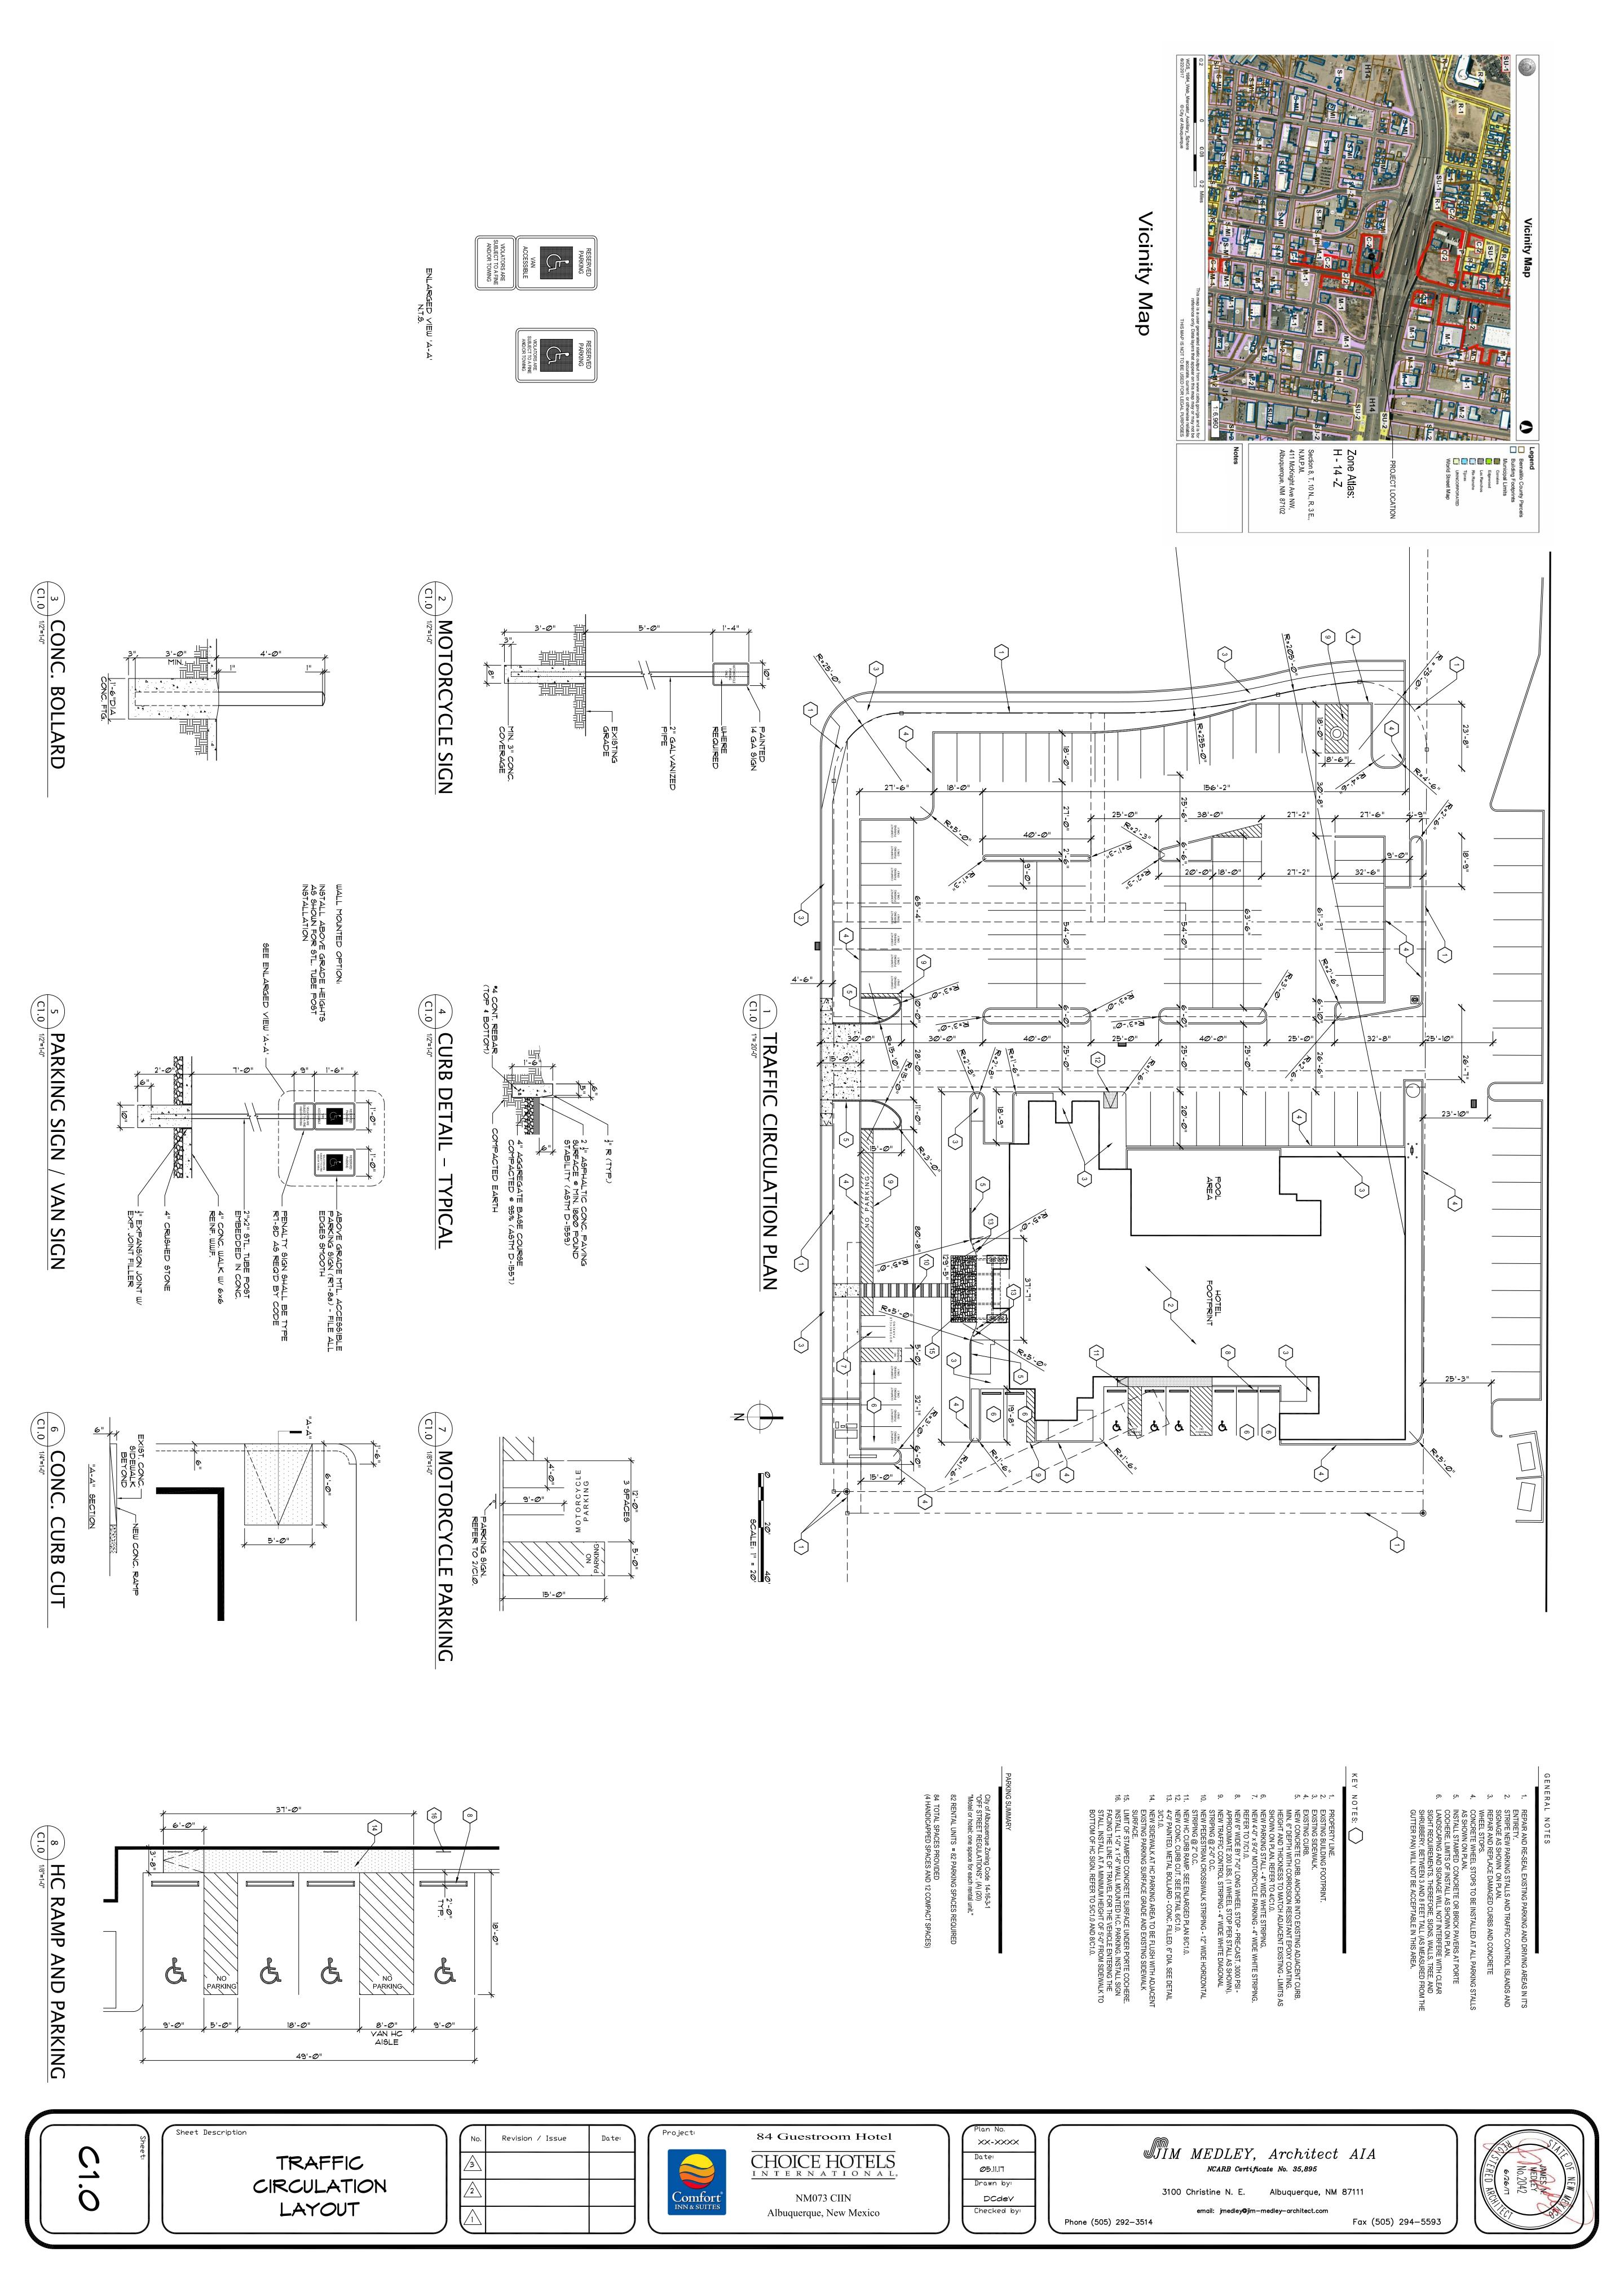

## CITY OF ALBUQUERQUE

July 14, 2017

Darleen Cabeza De Vaca Jim Medley Architects AIA 3100 Christine St. NE Albuguerque, NM 87111

Re: Comfort Inn & Suites
411 McKnight Ave. NW
Traffic Circulation Layout
Architect's Stamp 6-26-17 (H14D068)

Dear Mr. Cabeza,

Based upon the information provided in your submittal received 7-11-17, the above referenced plan cannot be approved for Building Permit until the following comments are addressed:

1. Curb cut on the south side of the site is NOT allowed.

PO Box 1293

- Label all streets name on site plan.
- 3. Identify the right of way width, the Ally on the east side of the site and street widths on McKnight Ave.

Albuquerque

4. Per the zoning code, a 6 ft. wide pedestrian pathway is required form the public sidewalk to the building entrance. Is this pathway flush on the sidewalk? Please provide details.

New Mexico 87103

- Identify the drive aisle width between the parking space and the building on the southeast side of the building.
- 6. Sidewalk must be moved to property line.

www.cabq.gov

- 7. Provide all compact parking spaces dimensions.
- 8. Provide Truncated Domes on the ADA ramp on the Right Of Way.
- 9. Please fix detail #11 "8/C" to "6/C".

Resubmit a revised plan along with fully completed Drainage Transportation Information Sheet to front counter personnel for log in and evaluation by Transportation. PDF copies of the plans and submittal package must be emailed to PLNDRS@cabq.gov at time of resubmittal. If you have any questions, please contact Monica Ortiz (505) 924-3981 or me at 924-3991