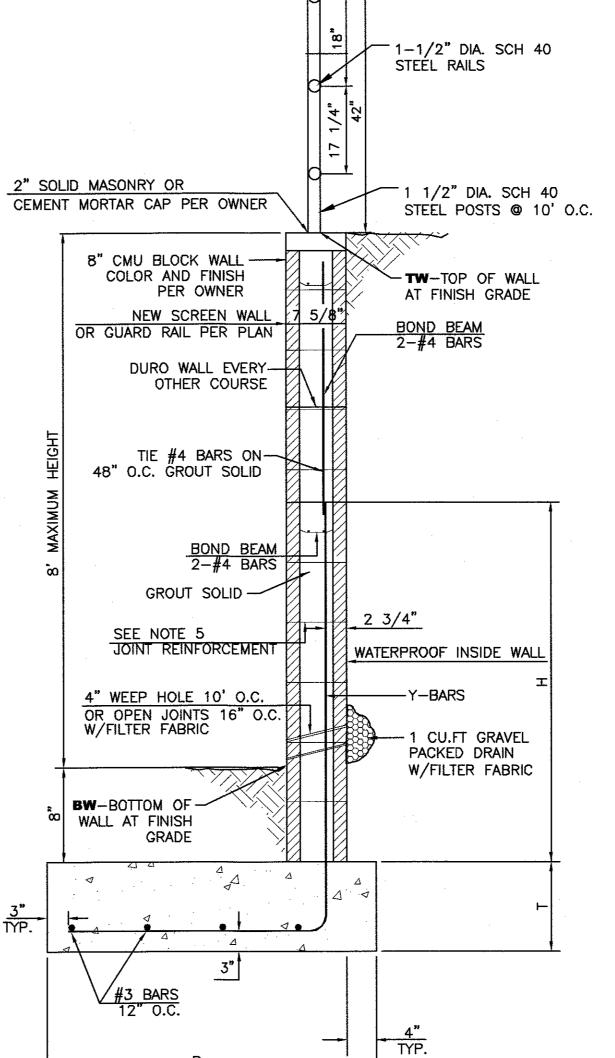

## **GENERAL NOTES:**

- 1. ALL CONCRETE IS TO BE 3000 PSI @ 28 DAYS. 2. MINIMUM COMPACTION UNDER FOOTINGS IS TO BE 95% PER ASTM. D 1557 FOR A DEPTH OF 12" MOISTURE CONTENT
- IS TO BE  $\pm$  2.0%. 3. BACK FILL AGAINST WALLS IS TO BE HAND-PLACED AND
- COMPACTED. 4. ALL BARS ARE TO BE GRADE 60, ASTM 615.
- 5. TRUSS TYPE DUR-O-WALL EVERY OTHER COURSE. 6. USE EITHER KEYED EXPANSION JOINTS ON 20' CENTERS OR PILASTERS EVERY 12'.
- 7. 30 BAR DIAMETER LAPS TYPICAL. 8. DUR-O-WAL HORIZONTAL JOINT REINFORCEMENT 16" O.C.
- 9. OWNER TO SELECT MASONRY COLOR AND/OR FINISH