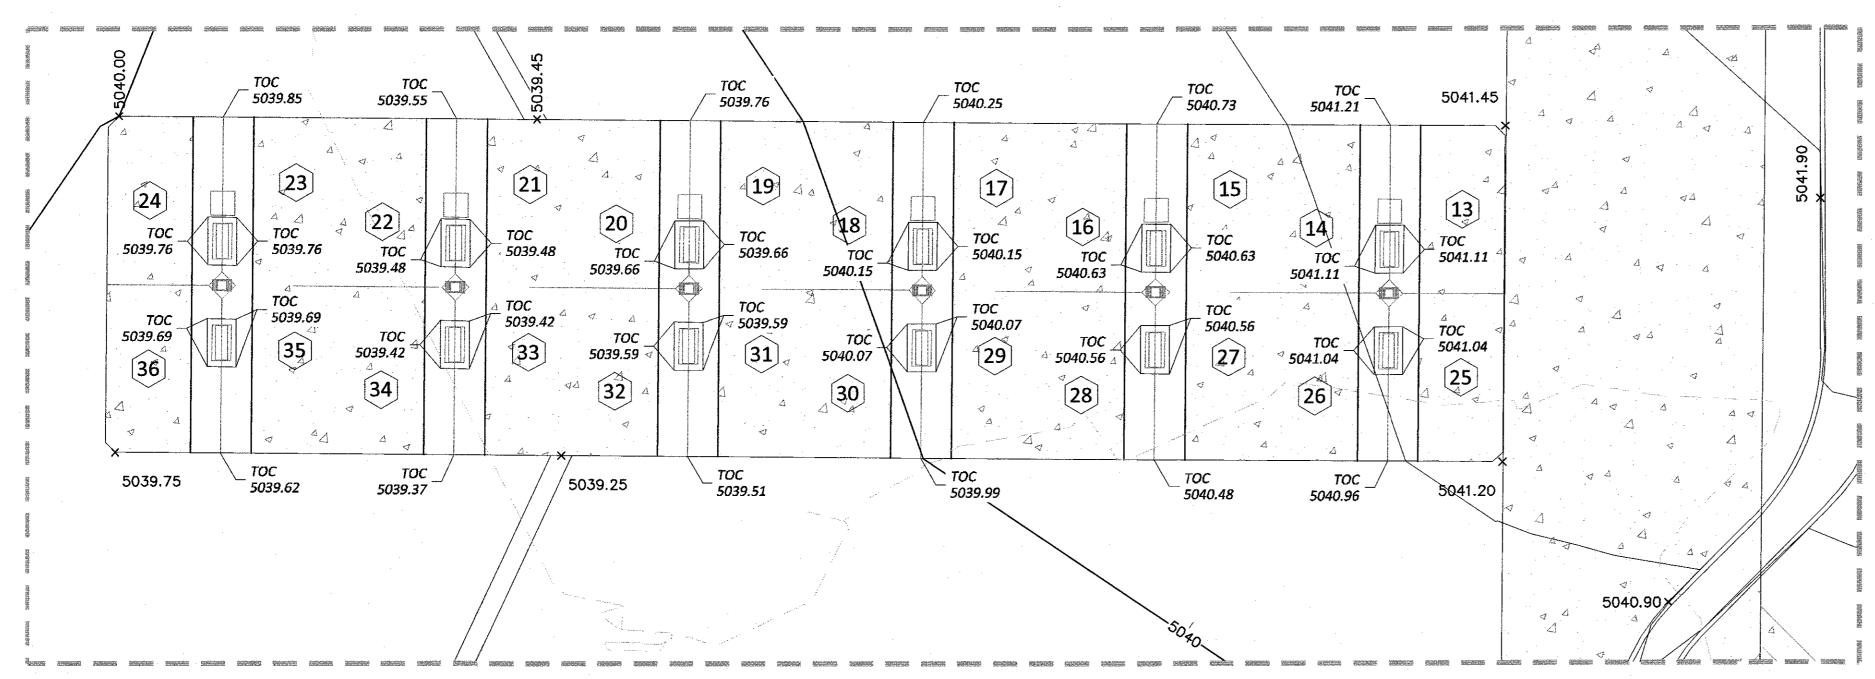

## NOTE: TOC=TOP OF CONCRETE **FUEL DISPENSER ELEVATIONS**

| FUEL      | TOP OF  | T.O.C. @ | TOP OF   |
|-----------|---------|----------|----------|
| DISPENSER | ISLAND  | COLUMN   | COL. FTP |
| 1-2       | 5042.73 | 5042.19  | 5039.19  |
| 3-4       | 5042.35 | 5041.81  | 5038.81  |
| 5-6       | 5041.98 | 5041.44  | 5038.44  |
| 7-8       | 5041.60 | 5041.06  | 5038.06  |
| 9-10      | 5041.23 | 5040.69  | 5037.69  |
| 11-12     | 5040.85 | 5040.31  | 5037.31  |
| 13-14     | 5041.61 | 5041.08  | 5038.08  |
| 15-16     | 5041.13 | 5040.60  | 5037.60  |
| 17-8      | 5040.65 | 5040.12  | 5037.12  |
| 19-20     | 5040.16 | 5039.63  | 5036.63  |
| 21-22     | 5039.98 | 5039.46  | 5036.46  |
| 23-24     | 5040.26 | 5039.73  | 5036.73  |
| 25-26     | 5041.54 | 5041.08  | 5038.08  |
| 27-28     | 5041.06 | 5040.60  | 5037.60  |
| 29-30     | 5040.57 | 5040.12  | 5037.12  |
| 31-32     | 5040.09 | 5039.63  | 5036.63  |
| 33-34     | 5039.92 | 5039.46  | 5036.46  |
| 35-36     | 5040.19 | 5039.73  | 5036.73  |