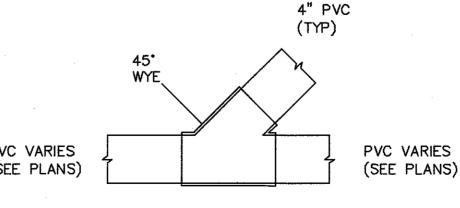

WYE TYPICAL NOT TO SCALE

| ENGINEER'S<br>SEAL                                                                                                                                                                                                                                                                                                                                                                                                                                                                                                                                                                                                                                                                                                                                                                                                                                                                                                                                                                                                                                                                                                                                                                                                                                                                                                                                                                                                                                                                                                                                                                                                                                                                                                                                                                                                                                                                                                                                                                                                                                                                                                             |   |
|--------------------------------------------------------------------------------------------------------------------------------------------------------------------------------------------------------------------------------------------------------------------------------------------------------------------------------------------------------------------------------------------------------------------------------------------------------------------------------------------------------------------------------------------------------------------------------------------------------------------------------------------------------------------------------------------------------------------------------------------------------------------------------------------------------------------------------------------------------------------------------------------------------------------------------------------------------------------------------------------------------------------------------------------------------------------------------------------------------------------------------------------------------------------------------------------------------------------------------------------------------------------------------------------------------------------------------------------------------------------------------------------------------------------------------------------------------------------------------------------------------------------------------------------------------------------------------------------------------------------------------------------------------------------------------------------------------------------------------------------------------------------------------------------------------------------------------------------------------------------------------------------------------------------------------------------------------------------------------------------------------------------------------------------------------------------------------------------------------------------------------|---|
| R BUTTO OF REGISTERATION OF RESISTERATION RESISTERATION OF RESISTERATION OF REGISTERATION O | F |
| RONALD R. BOHANNAN<br>P.E. #7868                                                                                                                                                                                                                                                                                                                                                                                                                                                                                                                                                                                                                                                                                                                                                                                                                                                                                                                                                                                                                                                                                                                                                                                                                                                                                                                                                                                                                                                                                                                                                                                                                                                                                                                                                                                                                                                                                                                                                                                                                                                                                               |   |