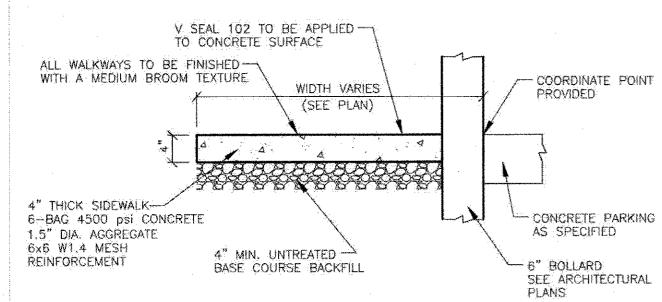

(REFER TO THE SITE SPECIFIC GEOTECHNICAL REPORT; GEOTECHNICAL REPORT TO GOVERN & CONTROL.) CONCRETE SIDEWALK DETAIL

SCALE: NONE

4"DIAMETER "U' BOLLARD PAINTED (COLOR: P-4) AND SET AND FILLED WITH CONCRETE BY GENERAL CONTRACTOR. EXTEND 3'-6" ABOVE FINISH SLAB OR MAVERIK BUILDING GRADE. CONSTRUCTION, CONTRACTION, ISOLATION, OR DOWEL JOINTS. SEE SPECIFICATIONS. PROVIDE "JET FUEL RESISTANT" JOINT SEALANT. SEE SPECIFICATIONS. - BOLLARD TO BE SET IN CONCRETE. SLOPE TOP OF CONCRETE AWAY FROM 2% MA . TYP. SLOPE 1/4 SLOPE 1/4"5 PER FOOT  $\longrightarrow$ 