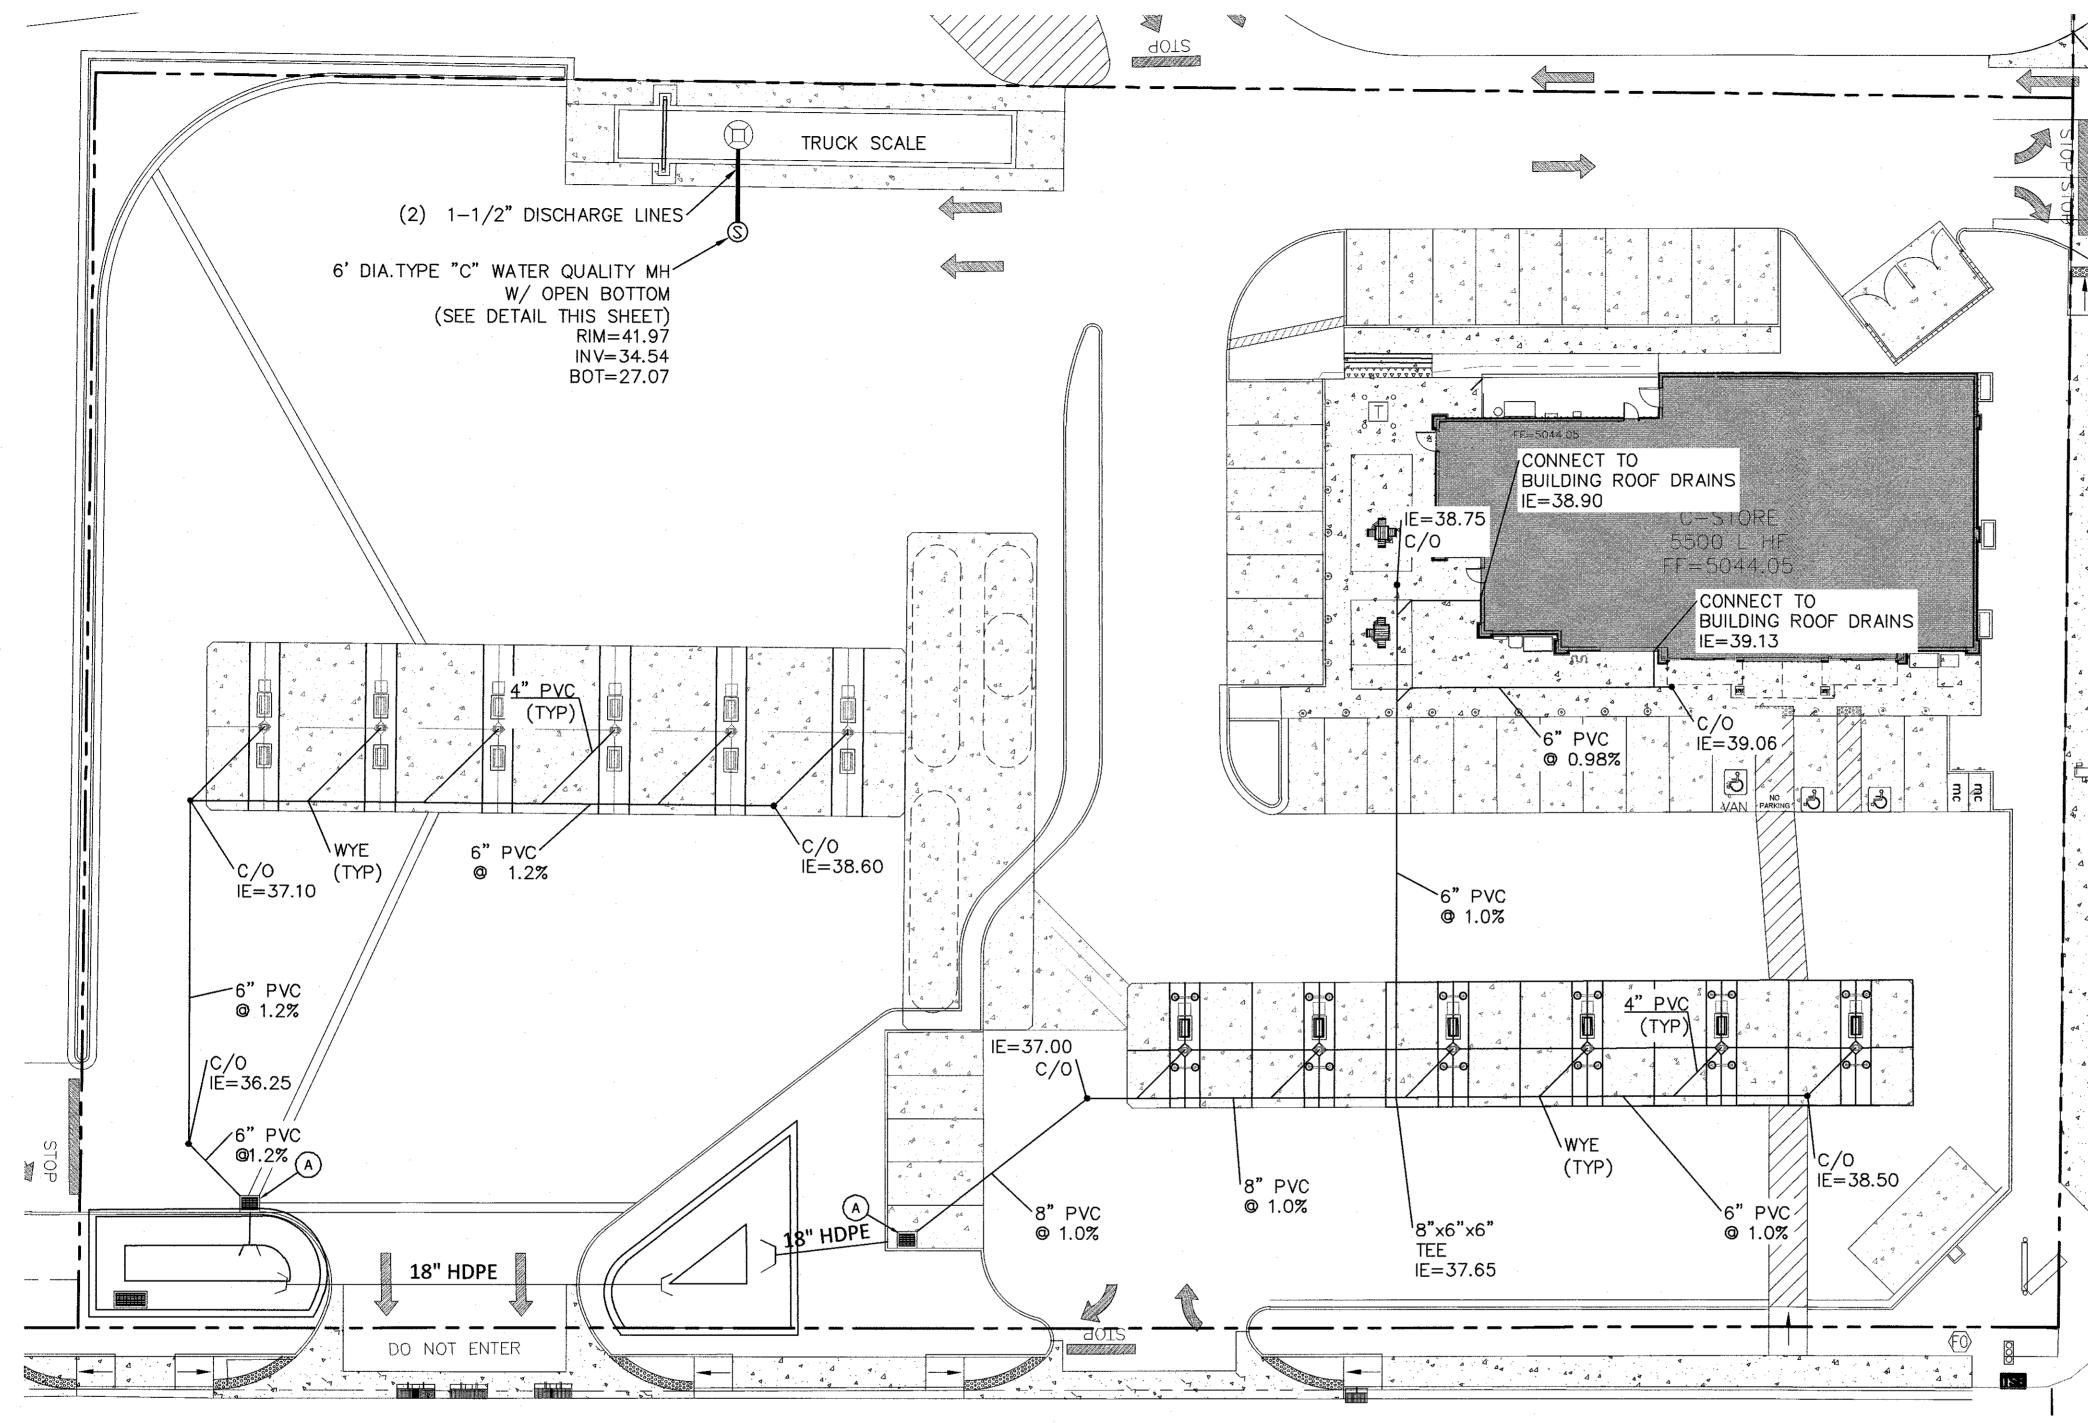

## **CAUTION:**

ALL EXISTING UTILITIES SHOWN WERE OBTAINED FROM RESEARCH, AS-BUILTS, SURVEYS OR INFORMATION PROVIDED BY OTHERS. IT SHALL BE THE SOLE RESPONSIBILITY OF THE CONTRACTOR TO CONDUCT ALL NECESSARY FIELD INVESTIGATIONS PRIOR TO AND INCLUDING ANY EXCAVATION, TO DETERMINE THE ACTUAL LOCATION OF UTILITIES AND OTHER IMPROVEMENTS, PRIOR TO STARTING THE WORK. ANY CHANGES FROM THIS PLAN SHALL BE COORDINATED WITH AND APPROVED BY THE ENGINEER.

## NOTICE TO CONTRACTORS

- 1. ALL WORK DETAILED ON THESE PLANS TO BE PERFORMED, EXCEPT AS OTHERWISE STATED OR PROVIDED HERON, SHALL BE CONSTRUCTED IN ACCORDANCE WITH CITY OF ALBUQUERQUE INTERIM STANDARD SPECIFICATIONS FOR PUBLIC WORKS CONSTRUCTION, 1985.
- 2. TWO WORKING DAYS PRIOR TO ANY EXCAVATION, CONTRACTOR MUST CONTACT LINE LOCATING SERVICE, 765-1234, FOR LOCATION OF EXISTING UTILITIES.
- 3. PRIOR TO CONSTRUCTION, THE CONTRACTOR SHALL EXCAVATE AND VERIFY THE HORIZONTAL AND VERTICAL LOCATIONS OF ALL CONNECTIONS. SHOULD A CONFLICT EXIST, THE CONTRACTOR SHALL NOTIFY THE ENGINEER SO THAT THE CONFLICT CAN BE RESOLVED WITH A MINIMUM AMOUNT OF DELAY.
- 4. BACKFILL COMPACTION SHALL BE ACCORDING TO TRAFFIC/STREET USE.
- 5. MAINTENANCE OF THESE FACILITIES SHALL BE THE RESPONSIBILITY OF THE OWNER OF THE PROPERTY SERVED. 7. WORK ON ARTERIAL STREETS SHALL BE PERFORMED ON A 24-HOUR BASIS.

## **EROSION CONTROL NOTES:**

- 1. CONTRACTOR IS RESPONSIBLE FOR MAINTAINING RUN-OFF ON SITE DURING
- 2. CONTRACTOR IS RESPONSIBLE FOR CLEANING ALL SEDIMENT THAT GETS INTO EXISTING RIGHT-OF-WAY.
- 3. REPAIR OF DAMAGED FACILITIES AND CLEANUP OF SEDIMENT ACCUMULATIONS ON ADJACENT PROPERTIES AND IN PUBLIC FACILITIES IS THE RESPONSIBILITY OF THE CONTRACTOR.
- 4. ALL EXPOSED EARTH SURFACES MUST BE PROTECTED FROM WIND AND WATER EROSION PRIOR TO FINAL (CITY) ACCEPTANCE OF ANY PROJECT.

PARK PLACE NE QUE, NM 87109 858-3100 www.tierrawestllc.com

DRAWN BY MENAUL 9/3/2019 DRM PLAN 2018062-C2-GRB SHEET # C4

2018062

---- RIGHT-OF-WAY 5010——— CONTOUR MAJOR CONTOUR MINOR SPOT ELEVATION x 5048.25 FLOW ARROW — — EXISTING CURB & GUTTER EXISTING BOUNDARY LINE GRAPHIC SCALE EXISTING CONTOUR MAJOR EXISTING CONTOUR MINOR **EXISTING SPOT ELEVATION** x 5048.25 SCALE: 1"=20' 12"x12" CATCH BASIN (NDS OR EQUAL) DROP INLET CURB INLET