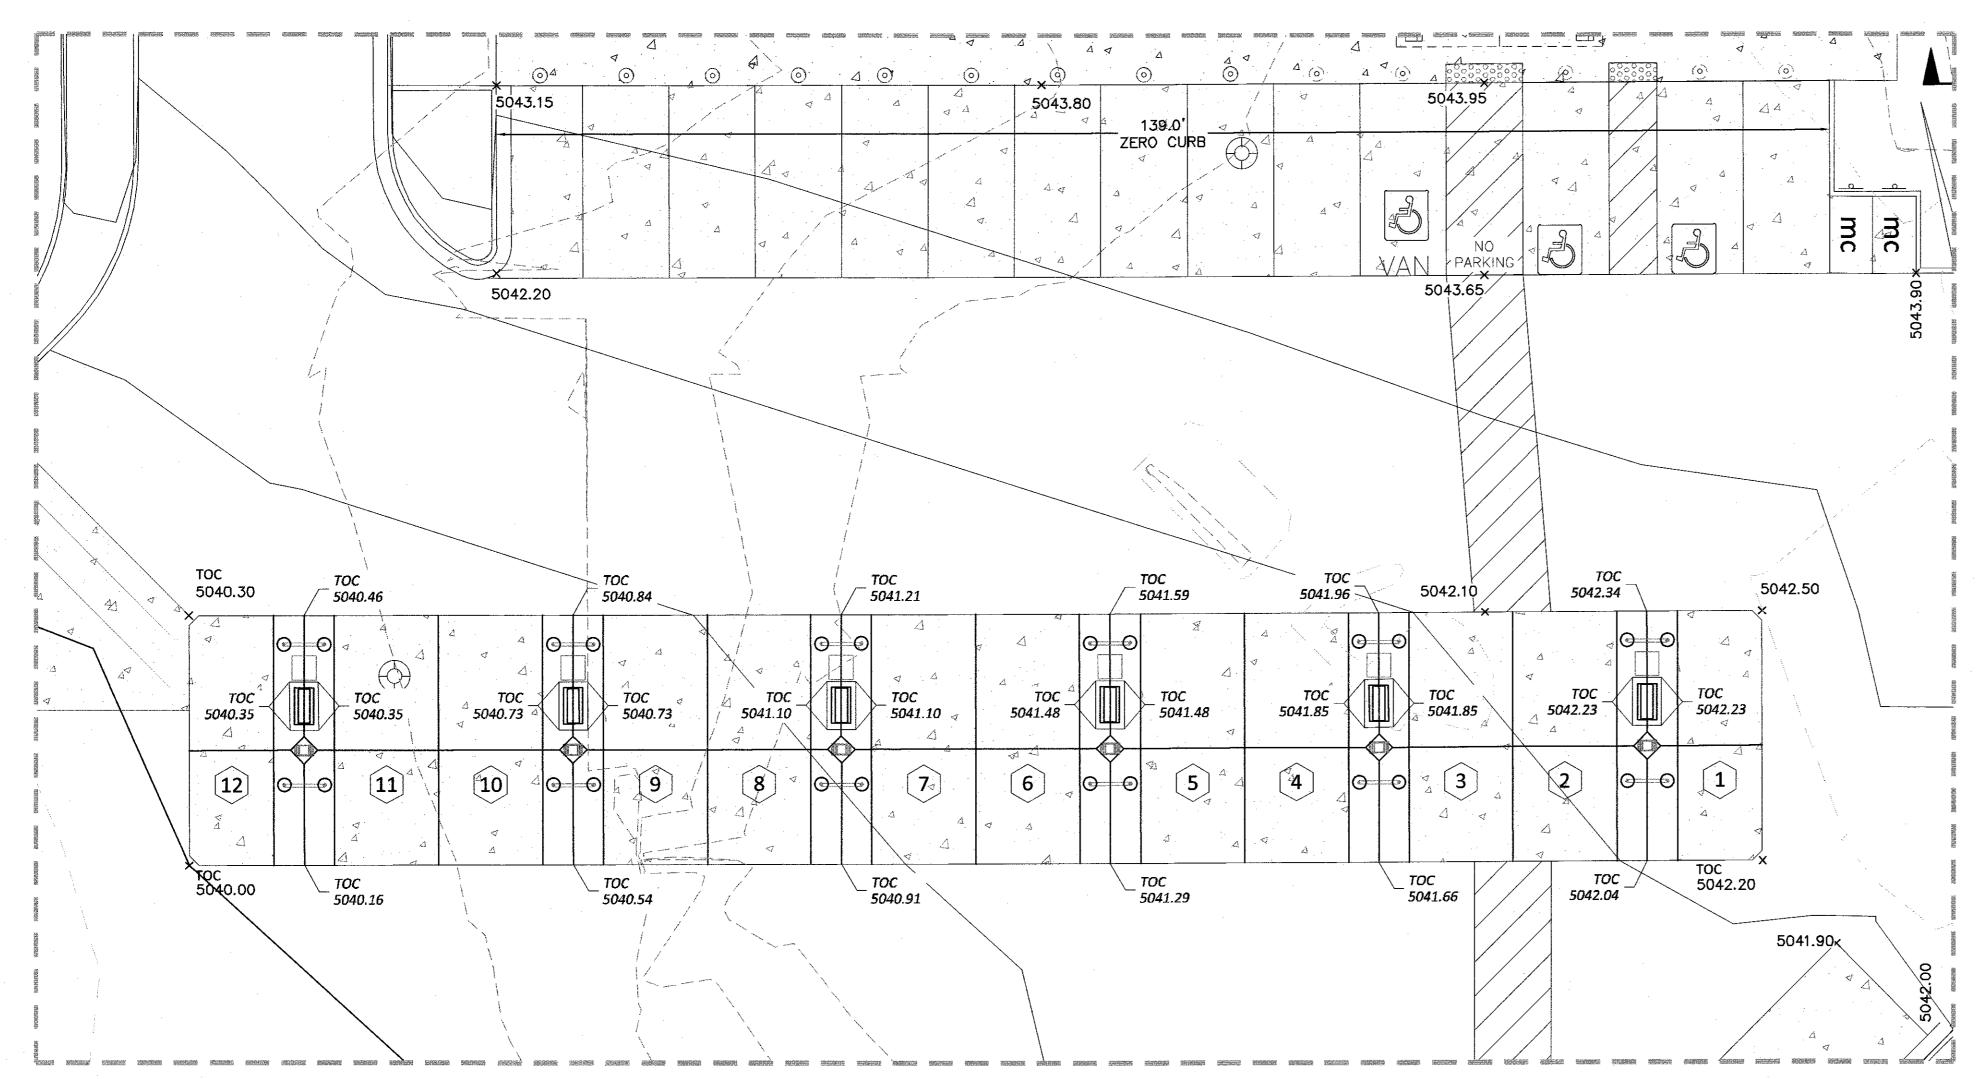

PEDESTRIAN VEHICLE FUELING AREA

HEAVY TRUCK FUELING AREA

## NOTE: TOC=TOP OF CONCRETE **FUEL DISPENSER ELEVATIONS**

| FUEL      | TOP OF  | T.O.C. @ | TOP OF   |
|-----------|---------|----------|----------|
| DISPENSER | ISLAND  | COLUMN   | COL. FTP |
| 1-2       | 5042.73 | 5042.19  | 5039.19  |
| 3-4       | 5042.35 | 5041.81  | 5038.81  |
| 5-6       | 5041.98 | 5041.44  | 5038.44  |
| 7-8       | 5041.60 | 5041.06  | 5038.06  |
| 9-10      | 5041.23 | 5040.69  | 5037.69  |
| 11-12     | 5040.85 | 5040.31  | 5037.31  |
| 13-14     | 5041.61 | 5041.08  | 5038.08  |
| 15-16     | 5041.13 | 5040.60  | 5037.60  |
| 17-8      | 5040.65 | 5040.12  | 5037.12  |
| 19-20     | 5040.16 | 5039.63  | 5036.63  |
| 21-22     | 5039.98 | 5039.46  | 5036.46  |
| 23-24     | 5040.26 | 5039.73  | 5036.73  |
| 25-26     | 5041.54 | 5041.08  | 5038.08  |
| 27-28     | 5041.06 | 5040.60  | 5037.60  |
| 29-30     | 5040.57 | 5040.12  | 5037.12  |
| 31-32     | 5040.09 | 5039.63  | 5036.63  |
| 33-34     | 5039.92 | 5039.46  | 5036.46  |
| 35-36     | 5040.19 | 5039.73  | 5036.73  |