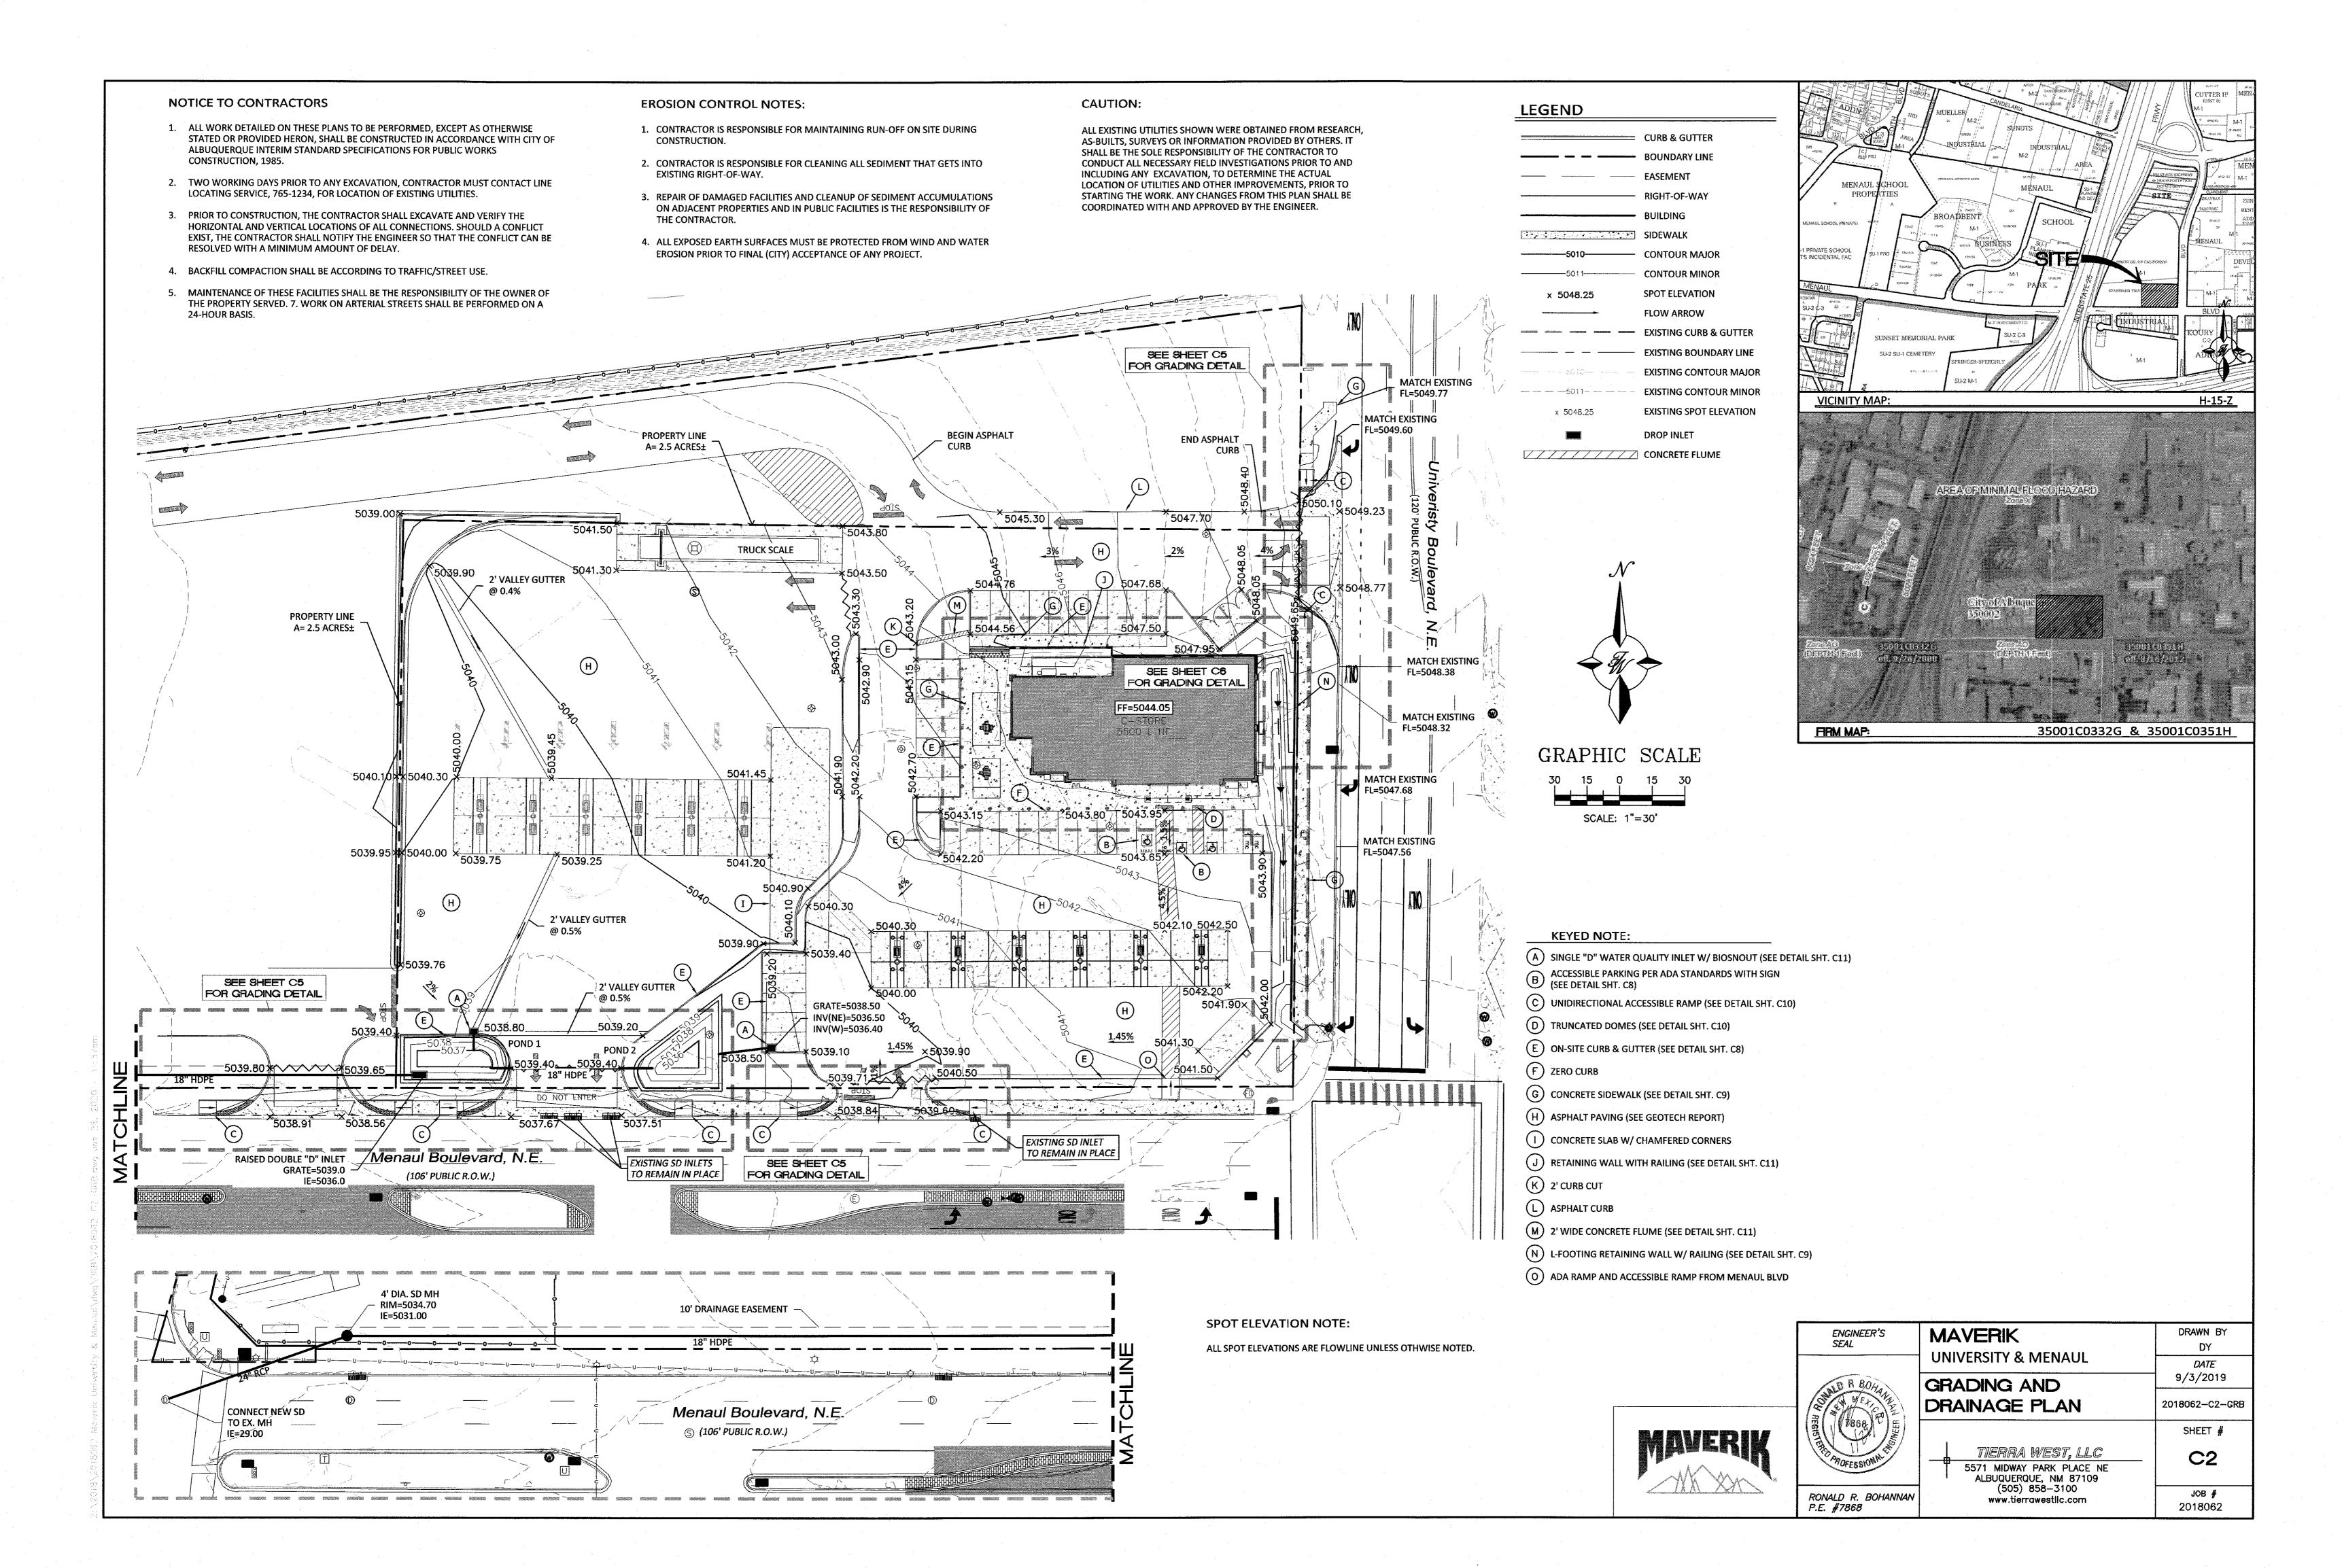

## **CAUTION:**

ALL EXISTING UTILITIES SHOWN WERE OBTAINED FROM RESEARCH, AS-BUILTS, SURVEYS OR INFORMATION PROVIDED BY OTHERS. IT SHALL BE THE SOLE RESPONSIBILITY OF THE CONTRACTOR TO CONDUCT ALL NECESSARY FIELD INVESTIGATIONS PRIOR TO AND INCLUDING ANY EXCAVATION, TO DETERMINE THE ACTUAL LOCATION OF UTILITIES AND OTHER IMPROVEMENTS, PRIOR TO STARTING THE WORK. ANY CHANGES FROM THIS PLAN SHALL BE COORDINATED WITH AND APPROVED BY THE ENGINEER.

## NOTICE TO CONTRACTORS

- 1. ALL WORK DETAILED ON THESE PLANS TO BE PERFORMED, EXCEPT AS OTHERWISE STATED OR PROVIDED HERON, SHALL BE CONSTRUCTED IN ACCORDANCE WITH CITY OF ALBUQUERQUE INTERIM STANDARD SPECIFICATIONS FOR PUBLIC WORKS CONSTRUCTION, 1985.
- 2. TWO WORKING DAYS PRIOR TO ANY EXCAVATION, CONTRACTOR MUST CONTACT LINE LOCATING SERVICE, 765-1234, FOR LOCATION OF EXISTING UTILITIES.
- 3. PRIOR TO CONSTRUCTION, THE CONTRACTOR SHALL EXCAVATE AND VERIFY THE HORIZONTAL AND VERTICAL LOCATIONS OF ALL CONNECTIONS. SHOULD A CONFLICT EXIST, THE CONTRACTOR SHALL NOTIFY THE ENGINEER SO THAT THE CONFLICT CAN BE RESOLVED WITH A MINIMUM AMOUNT OF DELAY.
- 4. BACKFILL COMPACTION SHALL BE ACCORDING TO TRAFFIC/STREET USE.
- 5. MAINTENANCE OF THESE FACILITIES SHALL BE THE RESPONSIBILITY OF THE OWNER OF THE PROPERTY SERVED. 7. WORK ON ARTERIAL STREETS SHALL BE PERFORMED ON A 24-HOUR BASIS.

## **EROSION CONTROL NOTES:**

- 1. CONTRACTOR IS RESPONSIBLE FOR MAINTAINING RUN-OFF ON SITE DURING
- 2. CONTRACTOR IS RESPONSIBLE FOR CLEANING ALL SEDIMENT THAT GETS INTO EXISTING RIGHT-OF-WAY.
- 3. REPAIR OF DAMAGED FACILITIES AND CLEANUP OF SEDIMENT ACCUMULATIONS ON ADJACENT PROPERTIES AND IN PUBLIC FACILITIES IS THE RESPONSIBILITY OF THE CONTRACTOR.
- 4. ALL EXPOSED EARTH SURFACES MUST BE PROTECTED FROM WIND AND WATER EROSION PRIOR TO FINAL (CITY) ACCEPTANCE OF ANY PROJECT.