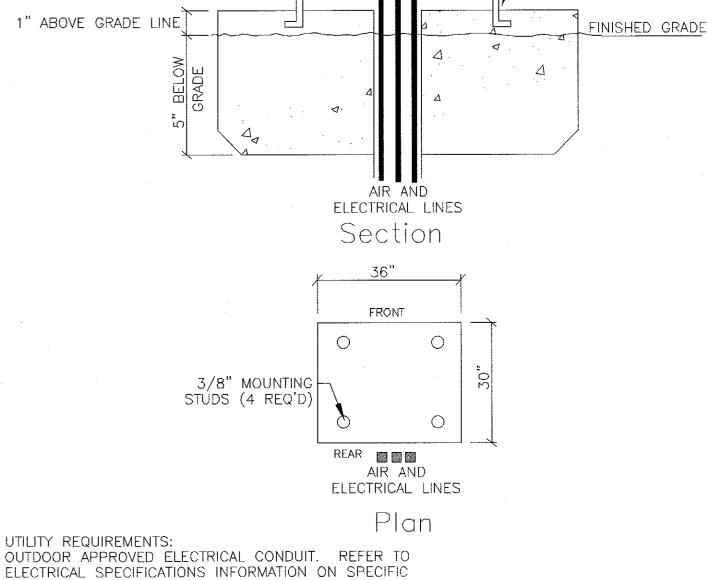

L-FOOTING RETAINING WALL DETAIL

-3/8" MOUNTING STUDS (4 REQ'D)

XACTAIR AIR STATION FOUNDATION SCALE: NONE

MADRAX DIVISION
GRABER MANUFACTURING, INC. 1080 UNIEK DRIVE WAUNAKEE, WI 53597 P(800) 448-7931, P(608) 849-1080, F(608) 849-1081 WWW.MADRAX.COM, E-MAIL: SALES@MADRAX.COM