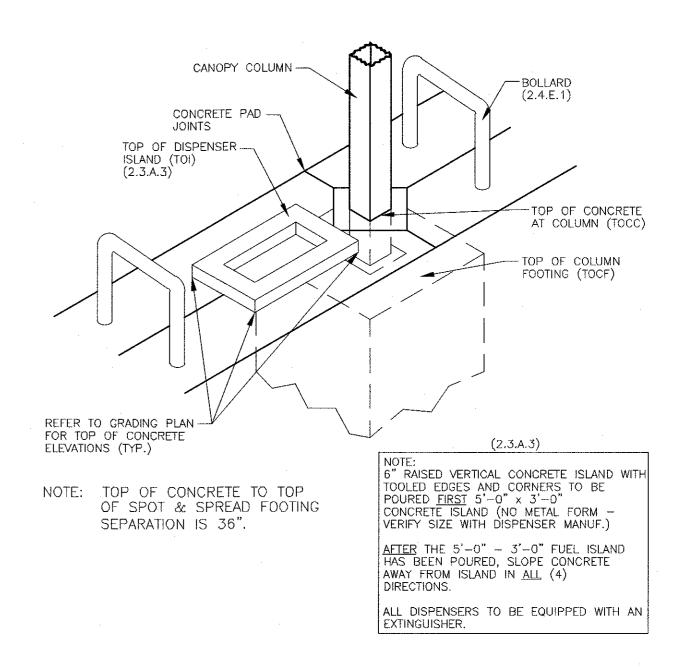

PEDESTRIAN VEHICLE FUELING AREA

HEAVY TRUCK FUELING AREA

## NOTE: TOC=TOP OF CONCRETE **FUEL DISPENSER ELEVATIONS**

| FUEL      | TOP OF  | T.O.C. @ | TOP OF   |
|-----------|---------|----------|----------|
| DISPENSER | ISLAND  | COLUMN   | COL. FTP |
| 1-2       | 5042.73 | 5042.19  | 5039.19  |
| 3-4       | 5042.35 | 5041.81  | 5038.81  |
| 5-6       | 5041.98 | 5041.44  | 5038.44  |
| 7-8       | 5041.60 | 5041.06  | 5038.06  |
| 9-10      | 5041.23 | 5040.69  | 5037.69  |
| 11-12     | 5040.85 | 5040.31  | 5037.31  |
| 13-14     | 5041.61 | 5041.08  | 5038.08  |
| 15-16     | 5041.13 | 5040.60  | 5037.60  |
| 17-8      | 5040.65 | 5040.12  | 5037.12  |
| 19-20     | 5040.16 | 5039.63  | 5036.63  |
| 21-22     | 5039.98 | 5039.46  | 5036.46  |
| 23-24     | 5040.26 | 5039.73  | 5036.73  |
| 25-26     | 5041.54 | 5041.08  | 5038.08  |
| 27-28     | 5041.06 | 5040.60  | 5037.60  |
| 29-30     | 5040.57 | 5040.12  | 5037.12  |
| 31-32     | 5040.09 | 5039.63  | 5036.63  |
| 33-34     | 5039.92 | 5039.46  | 5036.46  |
| 35-36     | 5040.19 | 5039.73  | 5036.73  |

(REFER TO THE SITE SPECIFIC GEOTECHNICAL REPORT; GEOTECHNICAL REPORT TO GOVERN & CONTROL.) CONCRETE SIDEWALK DETAIL

SCALE: NONE

4"DIAMETER "U' BOLLARD PAINTED (COLOR: P-4) AND SET AND FILLED WITH CONCRETE BY GENERAL CONTRACTOR. EXTEND 3'-6" ABOVE FINISH SLAB OR MAVERIK BUILDING GRADE. CONSTRUCTION, CONTRACTION, ISOLATION, OR DOWEL JOINTS. SEE SPECIFICATIONS. PROVIDE "JET FUEL RESISTANT" JOINT SEALANT. SEE SPECIFICATIONS. - BOLLARD TO BE SET IN CONCRETE. SLOPE TOP OF CONCRETE AWAY FROM 2% MA . TYP. SLOPE 1/4 SLOPE 1/4"5 PER FOOT  $\longrightarrow$ 

> - 6" RAISED CONCRETE ISLAND WITH TOOLED EDGES AND CORNERS  $-5'-0" \times 3'-0"$

# SCALE: NONE

HOOP BOLLARD DETAIL

CONCRETE ISLAND (NO METAL

FORM - VERIFY SIZE WITH

DISPENSER MANUF.).