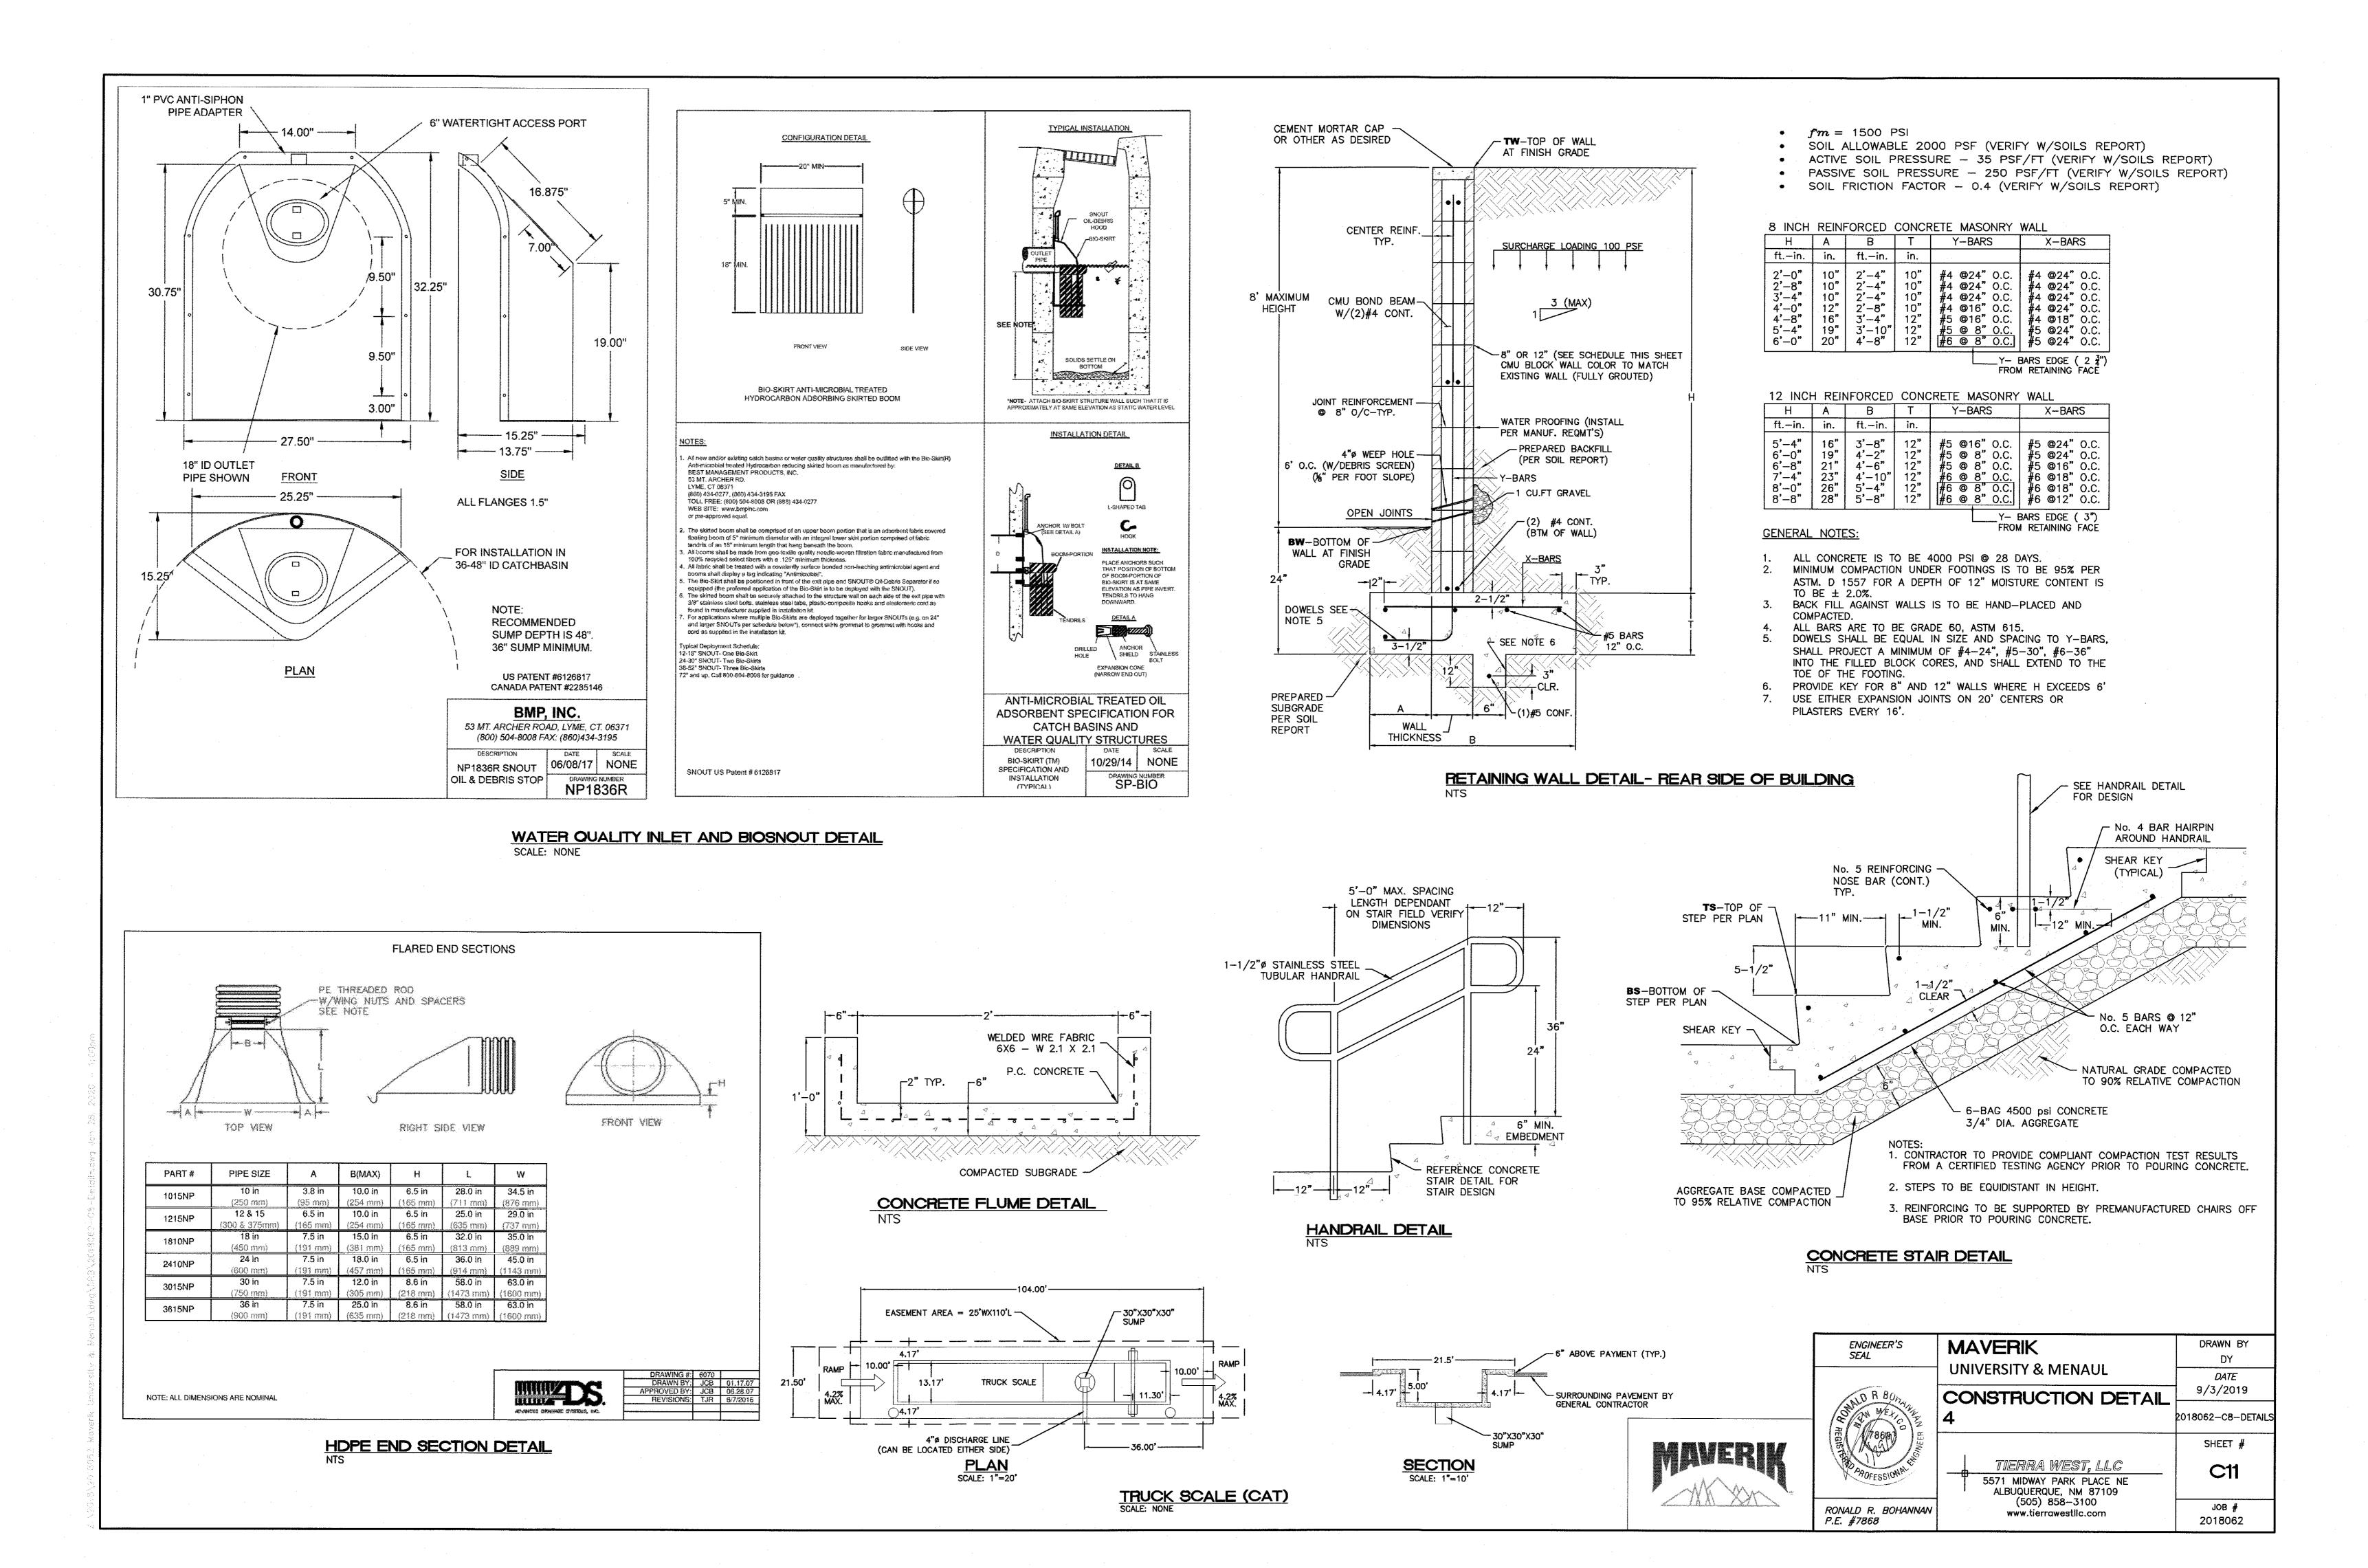

#### Prior to Building Permit:

- 1. Provide a Revocable Permit and Slope Easement (measured at a 3:1 slope from top of wall to bottom of wall) for the retaining wall encroaching on University. Final recorded documents can be provided at CO, but they need to be initiated now. Turn in the documents to DRC on the 4<sup>th</sup> floor for routing and then provide a copy along with a DTIS sheet when resubmitting for building permit approval. There is no resubmittal fee for this action; please include a copy of this letter when resubmitting to receive the reduced fee. Response: The slope easement has been completed and recorded and is attached with this letter. A 12'-wide easement has been established in the location of the proposed retaining wall adjacent to University Blvd. This retaining wall has been shifted to the west to be away from the property line and using an L-footing. The cross section A-A of this wall has been updated on Sheet C6 and an L-Footing retaining wall detail has been added to Detail Sheet C9.
- As a reminder, if the project total area of disturbance (including the staging area and any work within the adjacent right-of-Way) is 1 acre or more, then an Erosion and Sediment Control (ESC) Plan and Owner's certified Notice of Intent (NOI) is required to be submitted to the Stormwater Quality Engineer (Curtis Cherne, PE, ccherne@cabq.gov, 924-3420) 14 days prior to any earth disturbance.

## **GENERAL NOTES:**

- 1. ALL CONCRETE IS TO BE 3000 PSI @ 28 DAYS. 2. MINIMUM COMPACTION UNDER FOOTINGS IS TO BE 95% PER ASTM. D 1557 FOR A DEPTH OF 12" MOISTURE CONTENT
- IS TO BE  $\pm$  2.0%. 3. BACK FILL AGAINST WALLS IS TO BE HAND-PLACED AND
- COMPACTED. 4. ALL BARS ARE TO BE GRADE 60, ASTM 615.
- 5. TRUSS TYPE DUR-O-WALL EVERY OTHER COURSE. 6. USE EITHER KEYED EXPANSION JOINTS ON 20' CENTERS OR PILASTERS EVERY 12'.
- 7. 30 BAR DIAMETER LAPS TYPICAL. 8. DUR-O-WAL HORIZONTAL JOINT REINFORCEMENT 16" O.C.
- 9. OWNER TO SELECT MASONRY COLOR AND/OR FINISH

L-FOOTING RETAINING WALL DETAIL

-3/8" MOUNTING STUDS (4 REQ'D)

XACTAIR AIR STATION FOUNDATION SCALE: NONE

MADRAX DIVISION
GRABER MANUFACTURING, INC. 1080 UNIEK DRIVE WAUNAKEE, WI 53597 P(800) 448-7931, P(608) 849-1080, F(608) 849-1081 WWW.MADRAX.COM, E-MAIL: SALES@MADRAX.COM