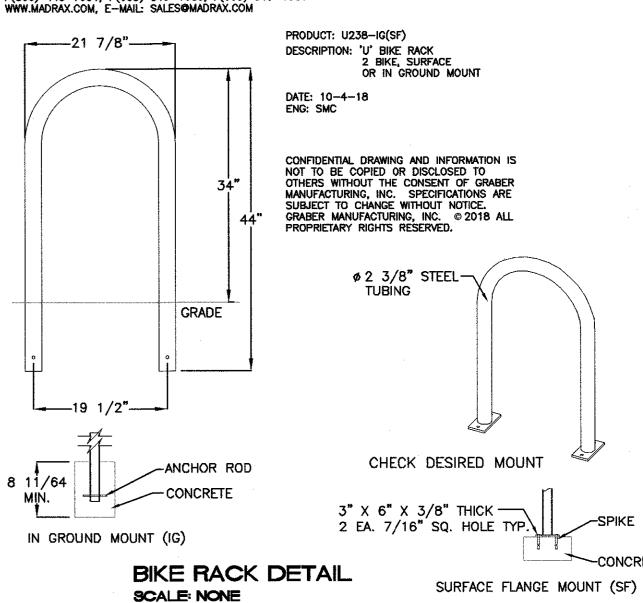

L-FOOTING RETAINING WALL DETAIL

-3/8" MOUNTING STUDS (4 REQ'D)

XACTAIR AIR STATION FOUNDATION SCALE: NONE

MADRAX DIVISION
GRABER MANUFACTURING, INC. 1080 UNIEK DRIVE WAUNAKEE, WI 53597 P(800) 448-7931, P(608) 849-1080, F(608) 849-1081 WWW.MADRAX.COM, E-MAIL: SALES@MADRAX.COM