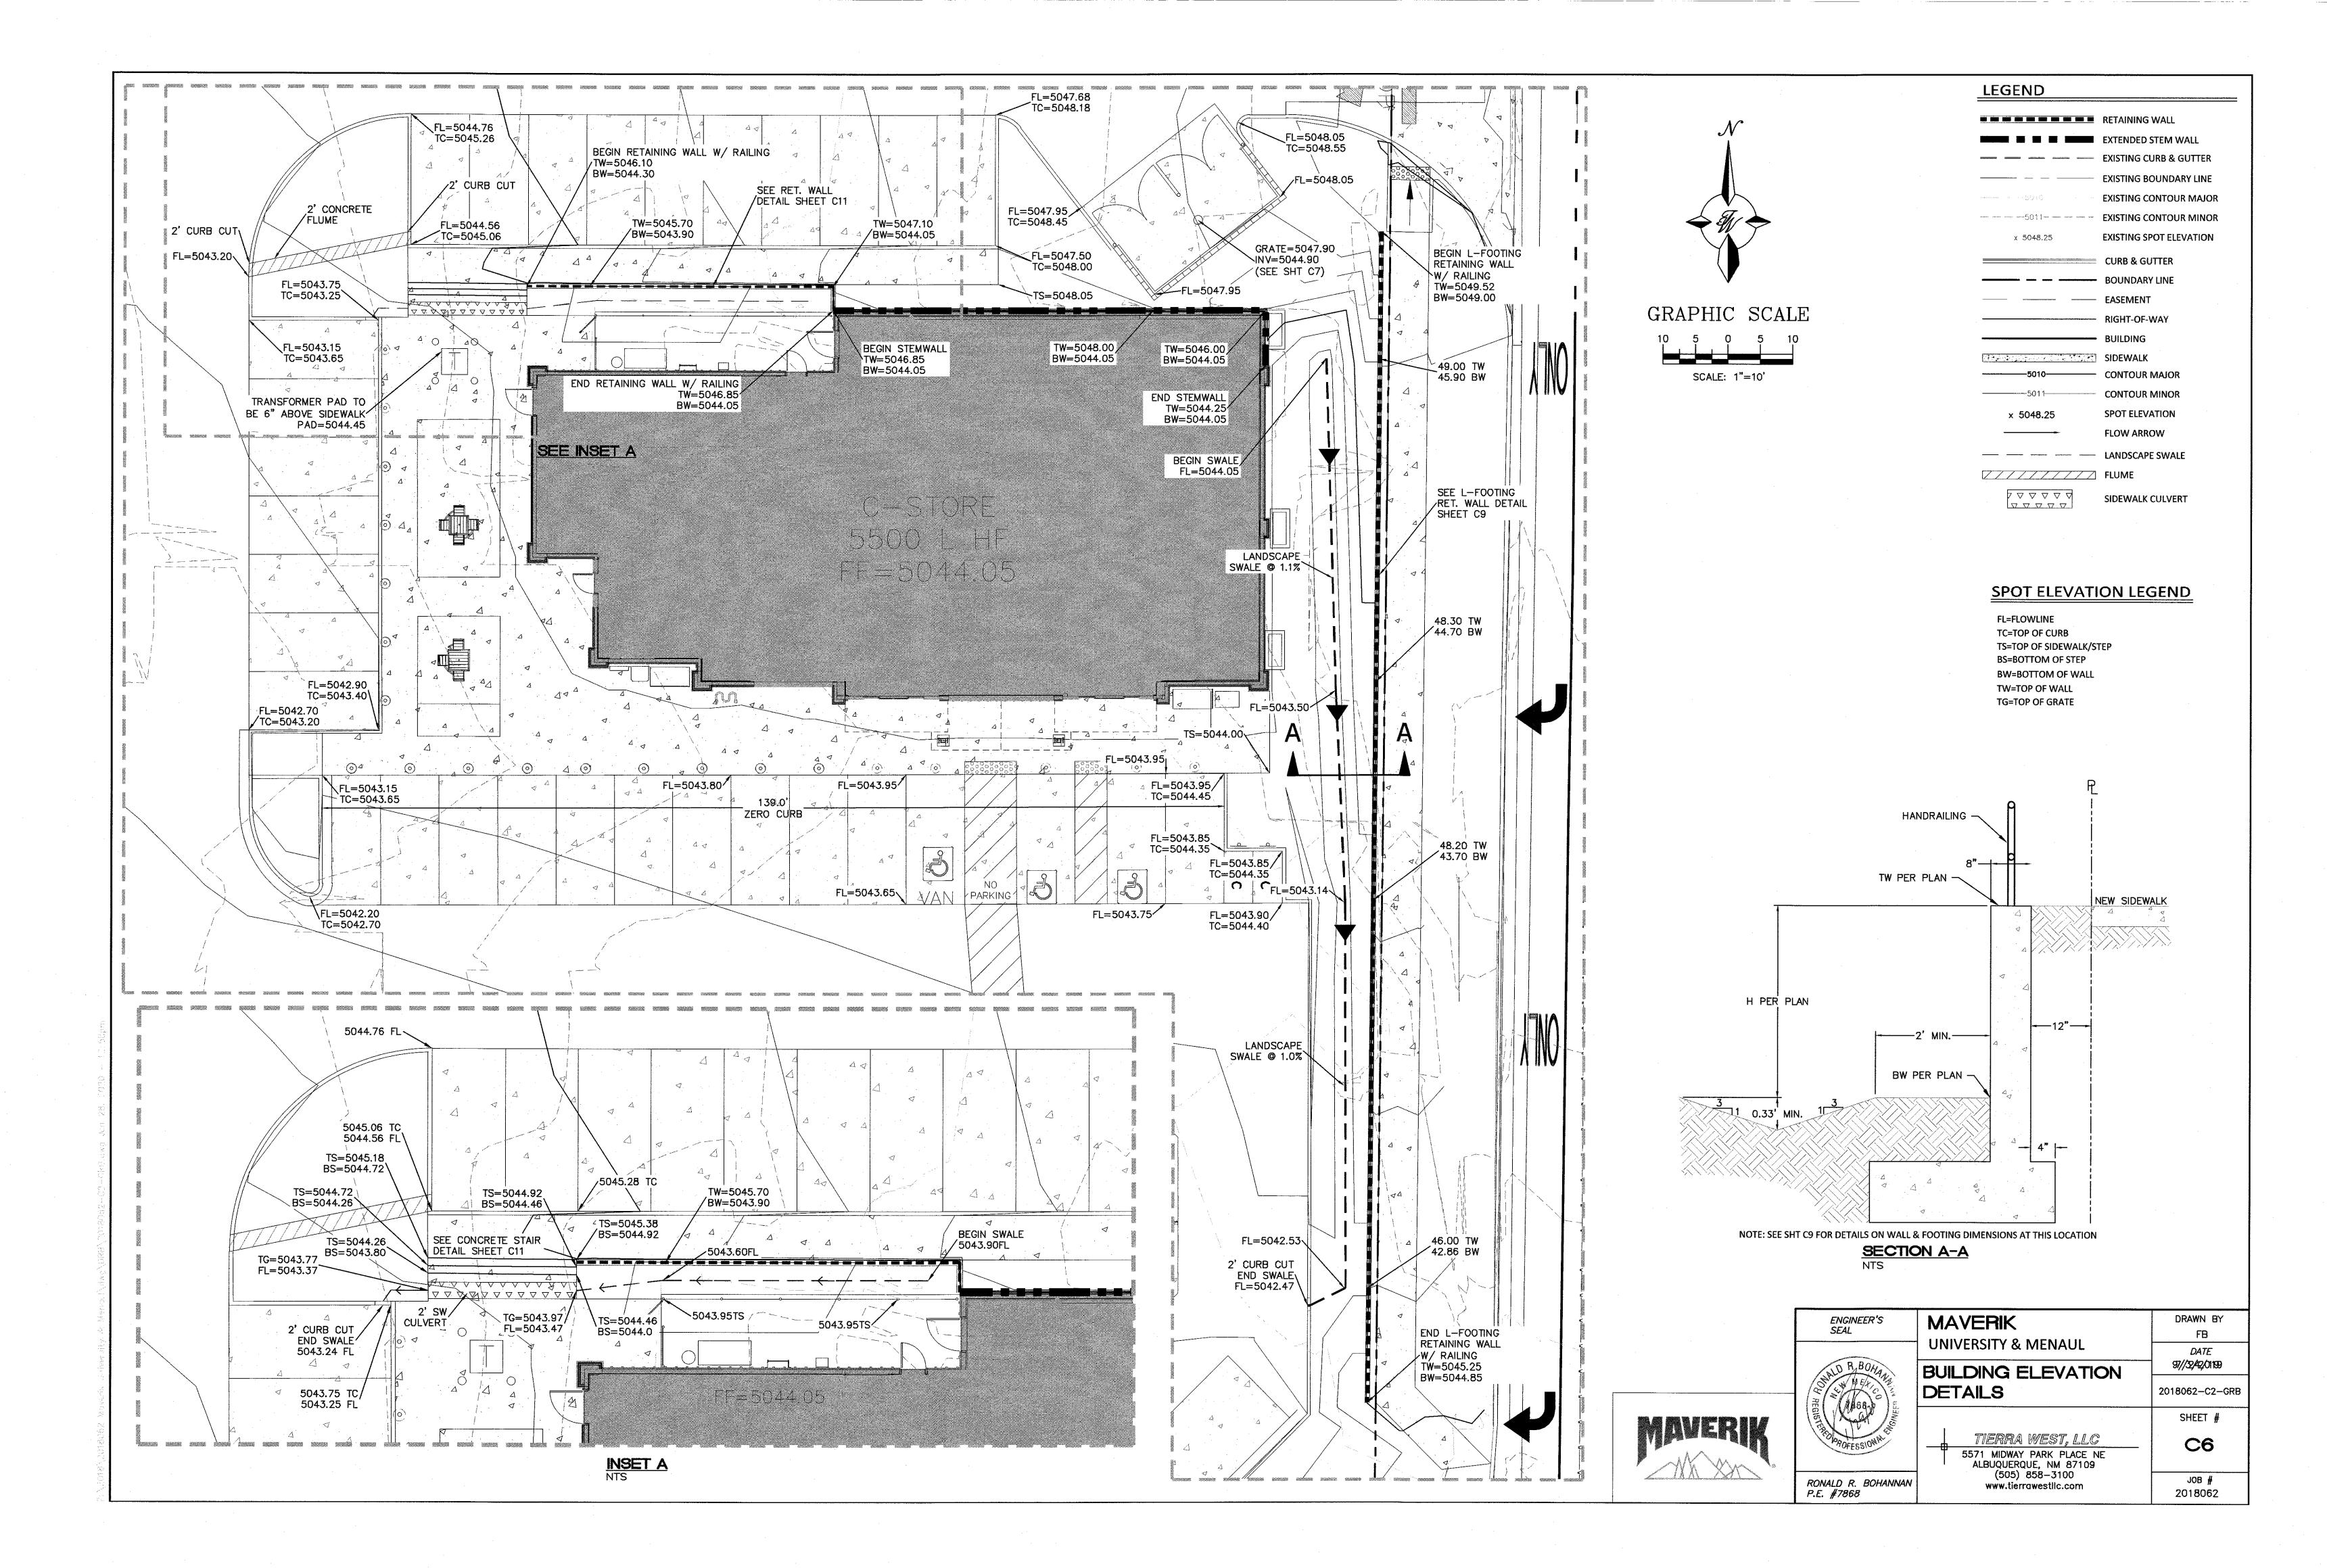

#### Prior to Building Permit:

- 1. Provide a Revocable Permit and Slope Easement (measured at a 3:1 slope from top of wall to bottom of wall) for the retaining wall encroaching on University. Final recorded documents can be provided at CO, but they need to be initiated now. Turn in the documents to DRC on the 4<sup>th</sup> floor for routing and then provide a copy along with a DTIS sheet when resubmitting for building permit approval. There is no resubmittal fee for this action; please include a copy of this letter when resubmitting to receive the reduced fee. Response: The slope easement has been completed and recorded and is attached with this letter. A 12'-wide easement has been established in the location of the proposed retaining wall adjacent to University Blvd. This retaining wall has been shifted to the west to be away from the property line and using an L-footing. The cross section A-A of this wall has been updated on Sheet C6 and an L-Footing retaining wall detail has been added to Detail Sheet C9.
- As a reminder, if the project total area of disturbance (including the staging area and any work within the adjacent right-of-Way) is 1 acre or more, then an Erosion and Sediment Control (ESC) Plan and Owner's certified Notice of Intent (NOI) is required to be submitted to the Stormwater Quality Engineer (Curtis Cherne, PE, ccherne@cabq.gov, 924-3420) 14 days prior to any earth disturbance.