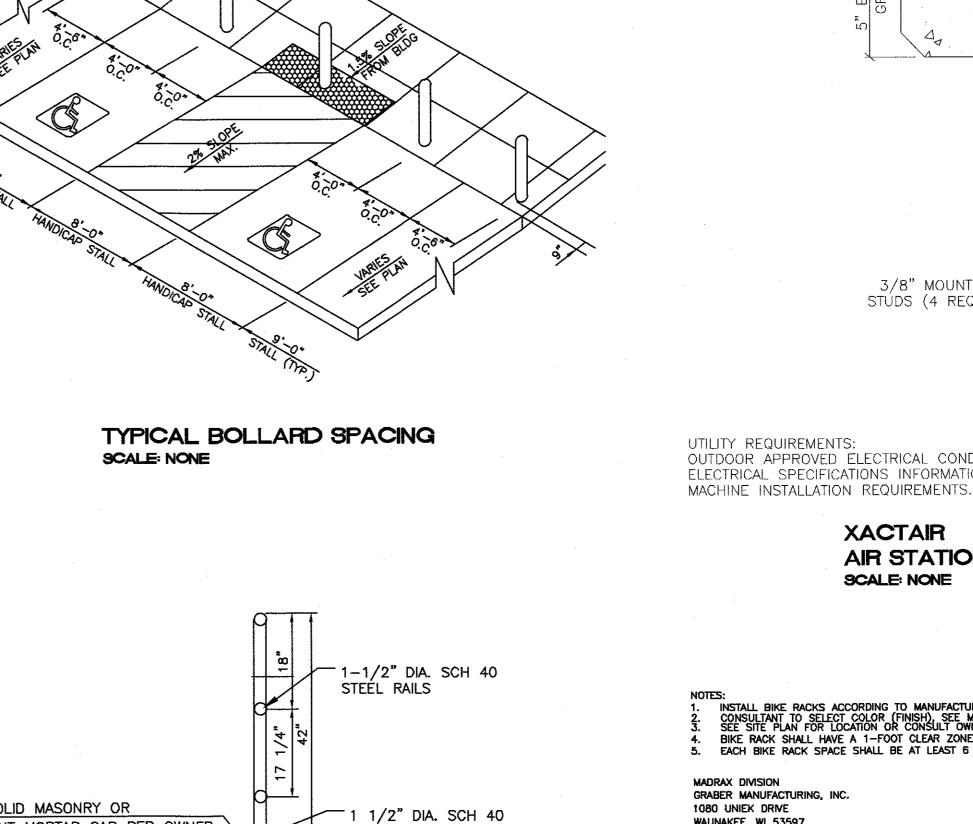

(REFER TO THE SITE SPECIFIC GEOTECHNICAL REPORT; GEOTECHNICAL REPORT TO GOVERN & CONTROL.) CONCRETE SIDEWALK DETAIL

SCALE: NONE

4"DIAMETER "U' BOLLARD PAINTED (COLOR: P-4) AND SET AND FILLED WITH CONCRETE BY GENERAL CONTRACTOR. EXTEND 3'-6" ABOVE FINISH SLAB OR MAVERIK BUILDING GRADE. CONSTRUCTION, CONTRACTION, ISOLATION, OR DOWEL JOINTS. SEE SPECIFICATIONS. PROVIDE "JET FUEL RESISTANT" JOINT SEALANT. SEE SPECIFICATIONS. - BOLLARD TO BE SET IN CONCRETE. SLOPE TOP OF CONCRETE AWAY FROM 2% MA . TYP. SLOPE 1/4 SLOPE 1/4"5 PER FOOT  $\longrightarrow$ 

> - 6" RAISED CONCRETE ISLAND WITH TOOLED EDGES AND CORNERS  $-5'-0" \times 3'-0"$

# SCALE: NONE

HOOP BOLLARD DETAIL

CONCRETE ISLAND (NO METAL

FORM - VERIFY SIZE WITH

DISPENSER MANUF.).