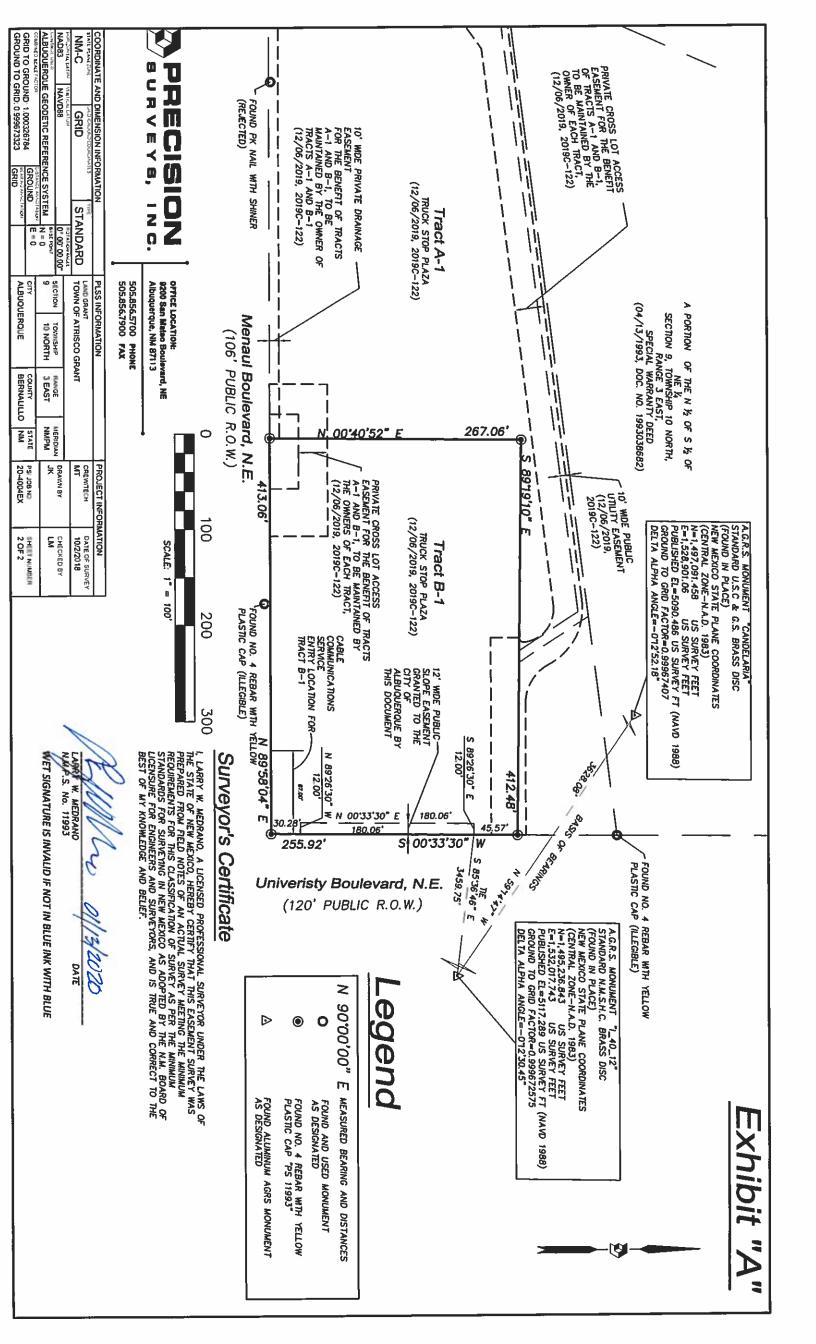

#### Doc# 2020007700

01/27/2020 09 41 AM Page: 1 of 2 EASE R:\$25:00 Linda Stover: Bernalillo County 

#### **Legal Description**

#### **Public Slope Easement**

A 12' WIDE PUBLIC SLOPE EASEMENT LYING AND SITUATE WITHIN THE TOWN OF ATRISCO GRANT, PROJECTED SECTION 9, TOWNSHIP 10 NORTH, RANGE 3 EAST, N.M.P.M. CITY OF ALBUQUERQUE, BERNALILLO COUNTY, NEW MEXICO, COMPRISING OF A PORTION OF TRACT B-1, TRUCK STOP PLAZA, AS THE SAME IS SHOWN AND DESIGNATED ON THE PLAT THEREOF FILED IN THE OFFICE OF THE COUNTY CLERK OF BERNALILLO COUNTY ON DECEMBER 06, 2019, IN MAP BOOK 2019C, PAGE 122, SAID EASEMENT BEING MORE PARTICULARLY DESCRIBED BY NEW MEXICO STATE PLANE COORDINATE SYSTEM GRID BEARINGS (NAD 83-CENTRAL ZONE) AND GROUND **DISTANCES (US SURVEY FEET) AS FOLLOWS;** 

BEGINNING AT THE NORTHEAST CORNER OF DESCRIBED EASEMENT, LYING ON THE WEST RIGHT OF WAY LINE OF UNIVERSITY BOULEVARD, N.E., FROM WHENCE A TIE TO FOUND A.G.R.S. MONUMENT '1\_40\_12" BEARS S 85°36'46" E, A DISTANCE OF 3459.75 FEET;

THENCE FROM SAID POINT OF BEGINNING, ALONG SAID WEST RIGHT OF WAY LINE, S 00°33'30" W, A DISTANCE OF 180.06 FEET TO THE SOUTHEAST CORNER OF DESCRIBED EASEMENT;

THENCE LEAVING SAID RIGHT OF WAY LINE, N 89°26'30" W, A DISTANCE OF 12.00 FEET TO THE SOUTHWEST CORNER OF DESCRIBED EASEMENT;

THENCE N 00°33'30" E, A DISTANCE OF 180.06 FEET TO THE NORTHWEST CORNER OF DESCRIBED EASEMENT;

THENCE S 89°26'30" E, A DISTANCE OF 12.00 FEET TO THE POINT OF BEGINNING, CONTAINING 0.0496 ACRES (2,161 SQUARE FEET), MORE OR LESS, ALL AS SHOWN ON ATTACHED EXHIBIT "A"

**Surveyor's Certificate** 

I, LARRY W. MEDRANO LICENSED UNDER THE LAWS OF THE STATE OF NEW MEXICO, DO HEREBY CERTIFY THAT THIS LEGAL DESCRIPTION, WAS PREPARED BY ME OR UNDER MY DIRECTION FROM NOTES OF AN ACTUAL FIELD SURVEY, AND THE SURVEY MEETS THE MINIMUM STANDARDS FOR SURVEYING IN NEW MEXICO.

Jaimie M. J.

LARRY W. MEDRANO M.M.P.S. NO. 11993

OFFICIAL SEAL Jaimie N. Garcia NOTARY PUBLIC STATE OF NEW MEXICO Expires: 3.22:202 Commission Expires:

MEDRANO

MEX

ARRY

ZEW

REGISTER POPESSIONAL