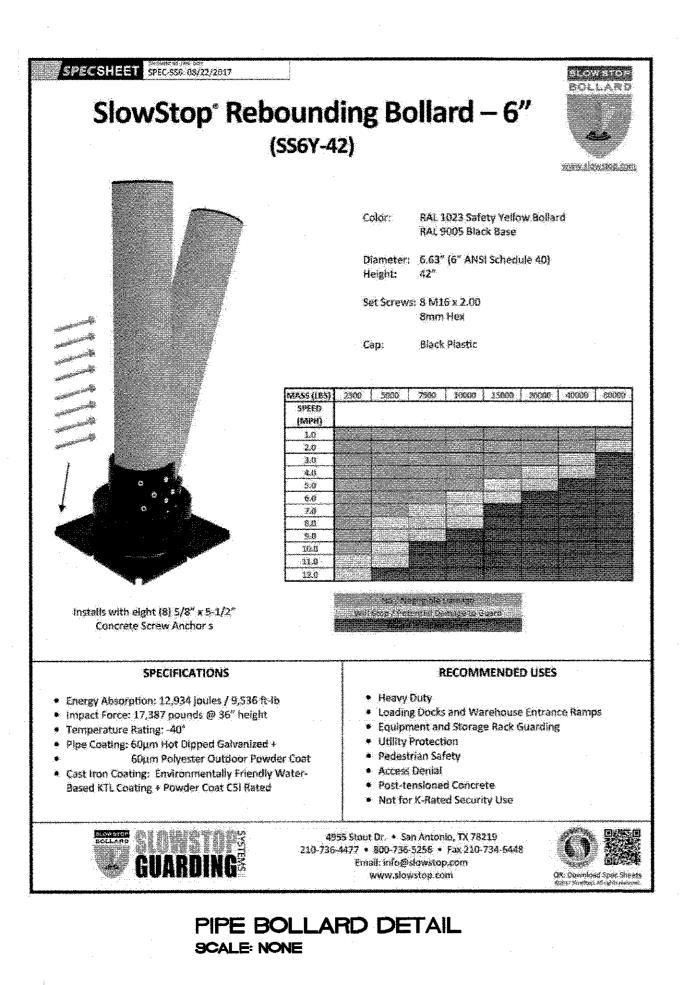

OR EXISTING CONTOUR MINOR **EXISTING SPOT ELEVATION** x 5048.25 SCALE: 1"=20' 12"x12" CATCH BASIN (NDS OR EQUAL) DROP INLET CURB INLET

MAX. DEPTH FROM
TOP OF ECCENTRIC
CONE TO RIM IS 24"

6' DIA. PRECAST

MANHOLE

4.5'x4.5' BLOCK\_\_\_\_

COMPACTED 3/4" CRUSHED/WASHED

WATER QUALITY MANHOLE

LEGEND

MANHOLE SHALL BE CONSTRUCTED TO BE ACCESSIBLE BY VAC TRUCK FOR CLEANING AND MAINTENANCE.

BOTTOM OF MANHOLE

MANHOLE BASE

PER PLAN

CURB & GUTTER

---- EASEMENT

BOUNDARY LINE

STORM MANHOLE FRAME AND COVER RIM=PER PLAN

PAVEMENT -

STEPS TO— BE INSTALLED

(2) 1-1/2" DRAIN LINES-INV (IN)=PER PLAN

6" GROUT FILLET \
AROUND BASE

PLACE FILTER FABRIC AROUND TOP AND SIDES OF GRAVEL

5'x5' CONCRETE-PAD AROUND MANHOLE

**KEYED NOTE:** (A) WATER QUALITY INLET W/ BIOSNOUT - SEE DETAIL SHEET C11









(REFER TO THE SITE SPECIFIC GEOTECHNICAL REPORT; GEOTECHNICAL REPORT TO GOVERN & CONTROL.) CONCRETE SIDEWALK DETAIL

SCALE: NONE



4"DIAMETER "U' BOLLARD PAINTED (COLOR: P-4) AND SET AND FILLED WITH CONCRETE BY GENERAL CONTRACTOR. EXTEND 3'-6" ABOVE FINISH SLAB OR MAVERIK BUILDING GRADE. CONSTRUCTION, CONTRACTION, ISOLATION, OR DOWEL JOINTS. SEE SPECIFICATIONS. PROVIDE "JET FUEL RESISTANT" JOINT SEALANT. SEE SPECIFICATIONS. - BOLLARD TO BE SET IN CONCRETE. SLOPE TOP OF CONCRETE AWAY FROM 2% MA . TYP. SLOPE 1/4 SLOPE 1/4"5 PER FOOT  $\longrightarrow$ 

> - 6" RAISED CONCRETE ISLAND WITH TOOLED EDGES AND CORNERS  $-5'-0" \times 3'-0"$

# SCALE: NONE

HOOP BOLLARD DETAIL

CONCRETE ISLAND (NO METAL

FORM - VERIFY SIZE WITH

DISPENSER MANUF.).

## **GENERAL NOTES:**

- 1. ALL CONCRETE IS T