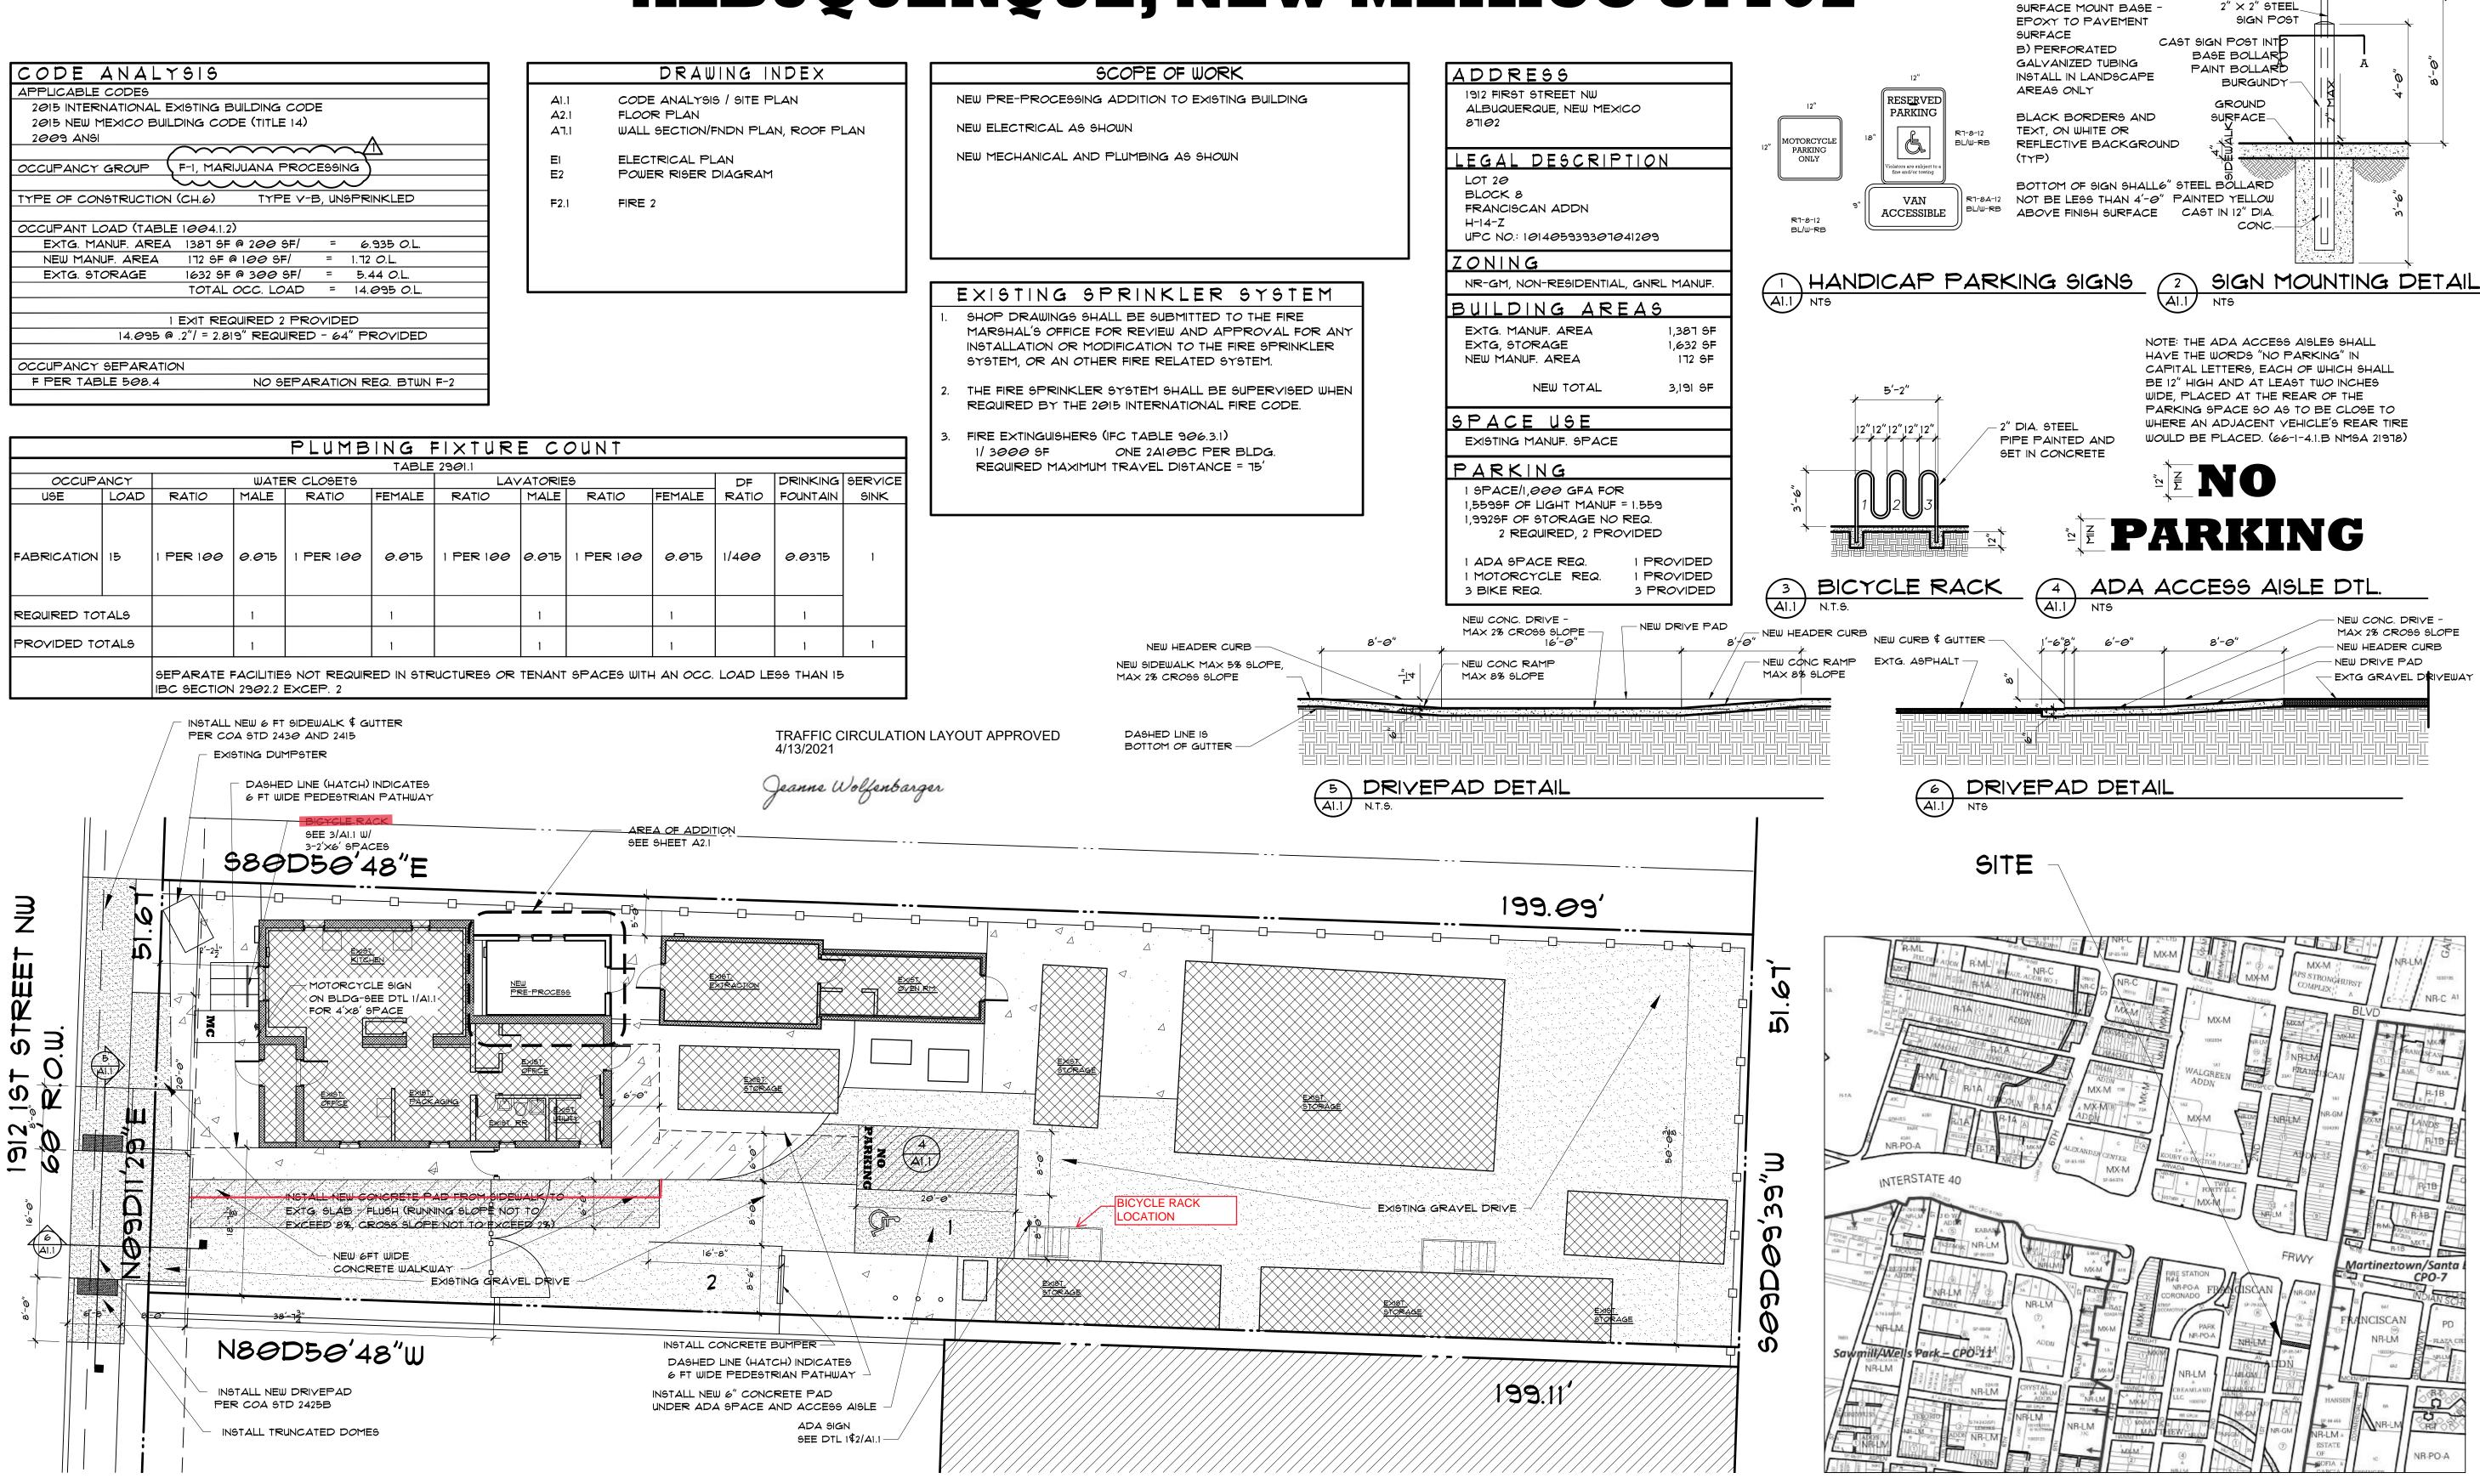

# MOUNTAINTOP EXTRACTS LLC

NEW BUILDING ADDITION 1912 FIRST STREET NW ALBUQUERQUE, NEW MEXICO 87102

1" = 10'-0'

SITE PLAN

MARTIN FM GRUMMER
ARCHITECT

331 WELLESLEY PLACE NE
ALBUQUERQUE, NEW MEXICO 87106

NOTE: LETTERING SHALL BE

A) FLEXIBLE P.E. POST WITH

FHWA SERIES "B" ALPHABET

MOUNTING OPTIONS

VICINITY MAP

A

NG ADDITION STREET NW NEW MEXICO 87102

TCL

DATE:
12 APR 2021

DRAWN BY:
MFMG

CHECKED BY:

VERIFIED BY:

REVISIONS

14 JAN 2021

SHEET NO:

A1.1

#### TRAFFIC CERTIFICATION

I, MARTIN GRUMMER, NMRA 2044, OF THE FIRM MARTIN GRUMMER - ARCHITECT, HEREBY CERTIFY THAT THIS PROJECT IS IN SUBSTANTIAL COMPLIANCE WITH AND IN ACCORDANCE WITH THE DESIGN INTENT OF THE APPROVED PLAN DATED 12 Apr 2021. THE RECORD INFORMATION EDITED ONTO THE ORIGINAL DESIGN DOCUMENT HAS BEEN OBTAINED BY MARTIN GRUMMER OF THE FIRM MARTIN GRUMMER - ARCHITECT. I FURTHER CERTIFY THAT I HAVE PERSONALLY VISITED THE PROJECT SITE ON 6 Aug 2021 AND HAVE DETERMINED BY VISUAL INSPECTION THAT THE SURVEY DATA PROVIDED IS REPRESENTATIVE OF ACTUAL SITE CONDITIONS AND IS TRUE AND CORRECT TO THE BEST OF MY KNOWLEDGE AND BELIEF. THIS CERTIFICATION IS SUBMITTED IN SUPPORT OF A REQUEST FOR CERTIFICATE OF OCCUPANCY.

BICYCLE RACK WAS NOT INSTALLED AS DRAWN BUT WAS RELOCATED TO BE JUST EAST OF THE ADA SIGNAGE AND PARKING SPACE. THE OWNER WAS CONCERNED WITH THEFT IN THE NEIGHBORHOOD AND WANTED IT LOCATED BEHIND THE GATE.

THE RECORD INFORMATION PRESENTED HEREON IS NOT NECESSARILY COMPLETE AND INTENDED ONLY TO VERIFY SUBSTANTIAL COMPLIANCE OF THE TRAFFIC ASPECTS OF THIS PROJECT. THOSE RELYING ON THE RECORD DOCUMENT ARE ADVISED TO OBTAIN INDEPENDENT VERIFICATION OF ITS ACCURACY BEFORE USING IT FOR ANY OTHER PURPOSE.