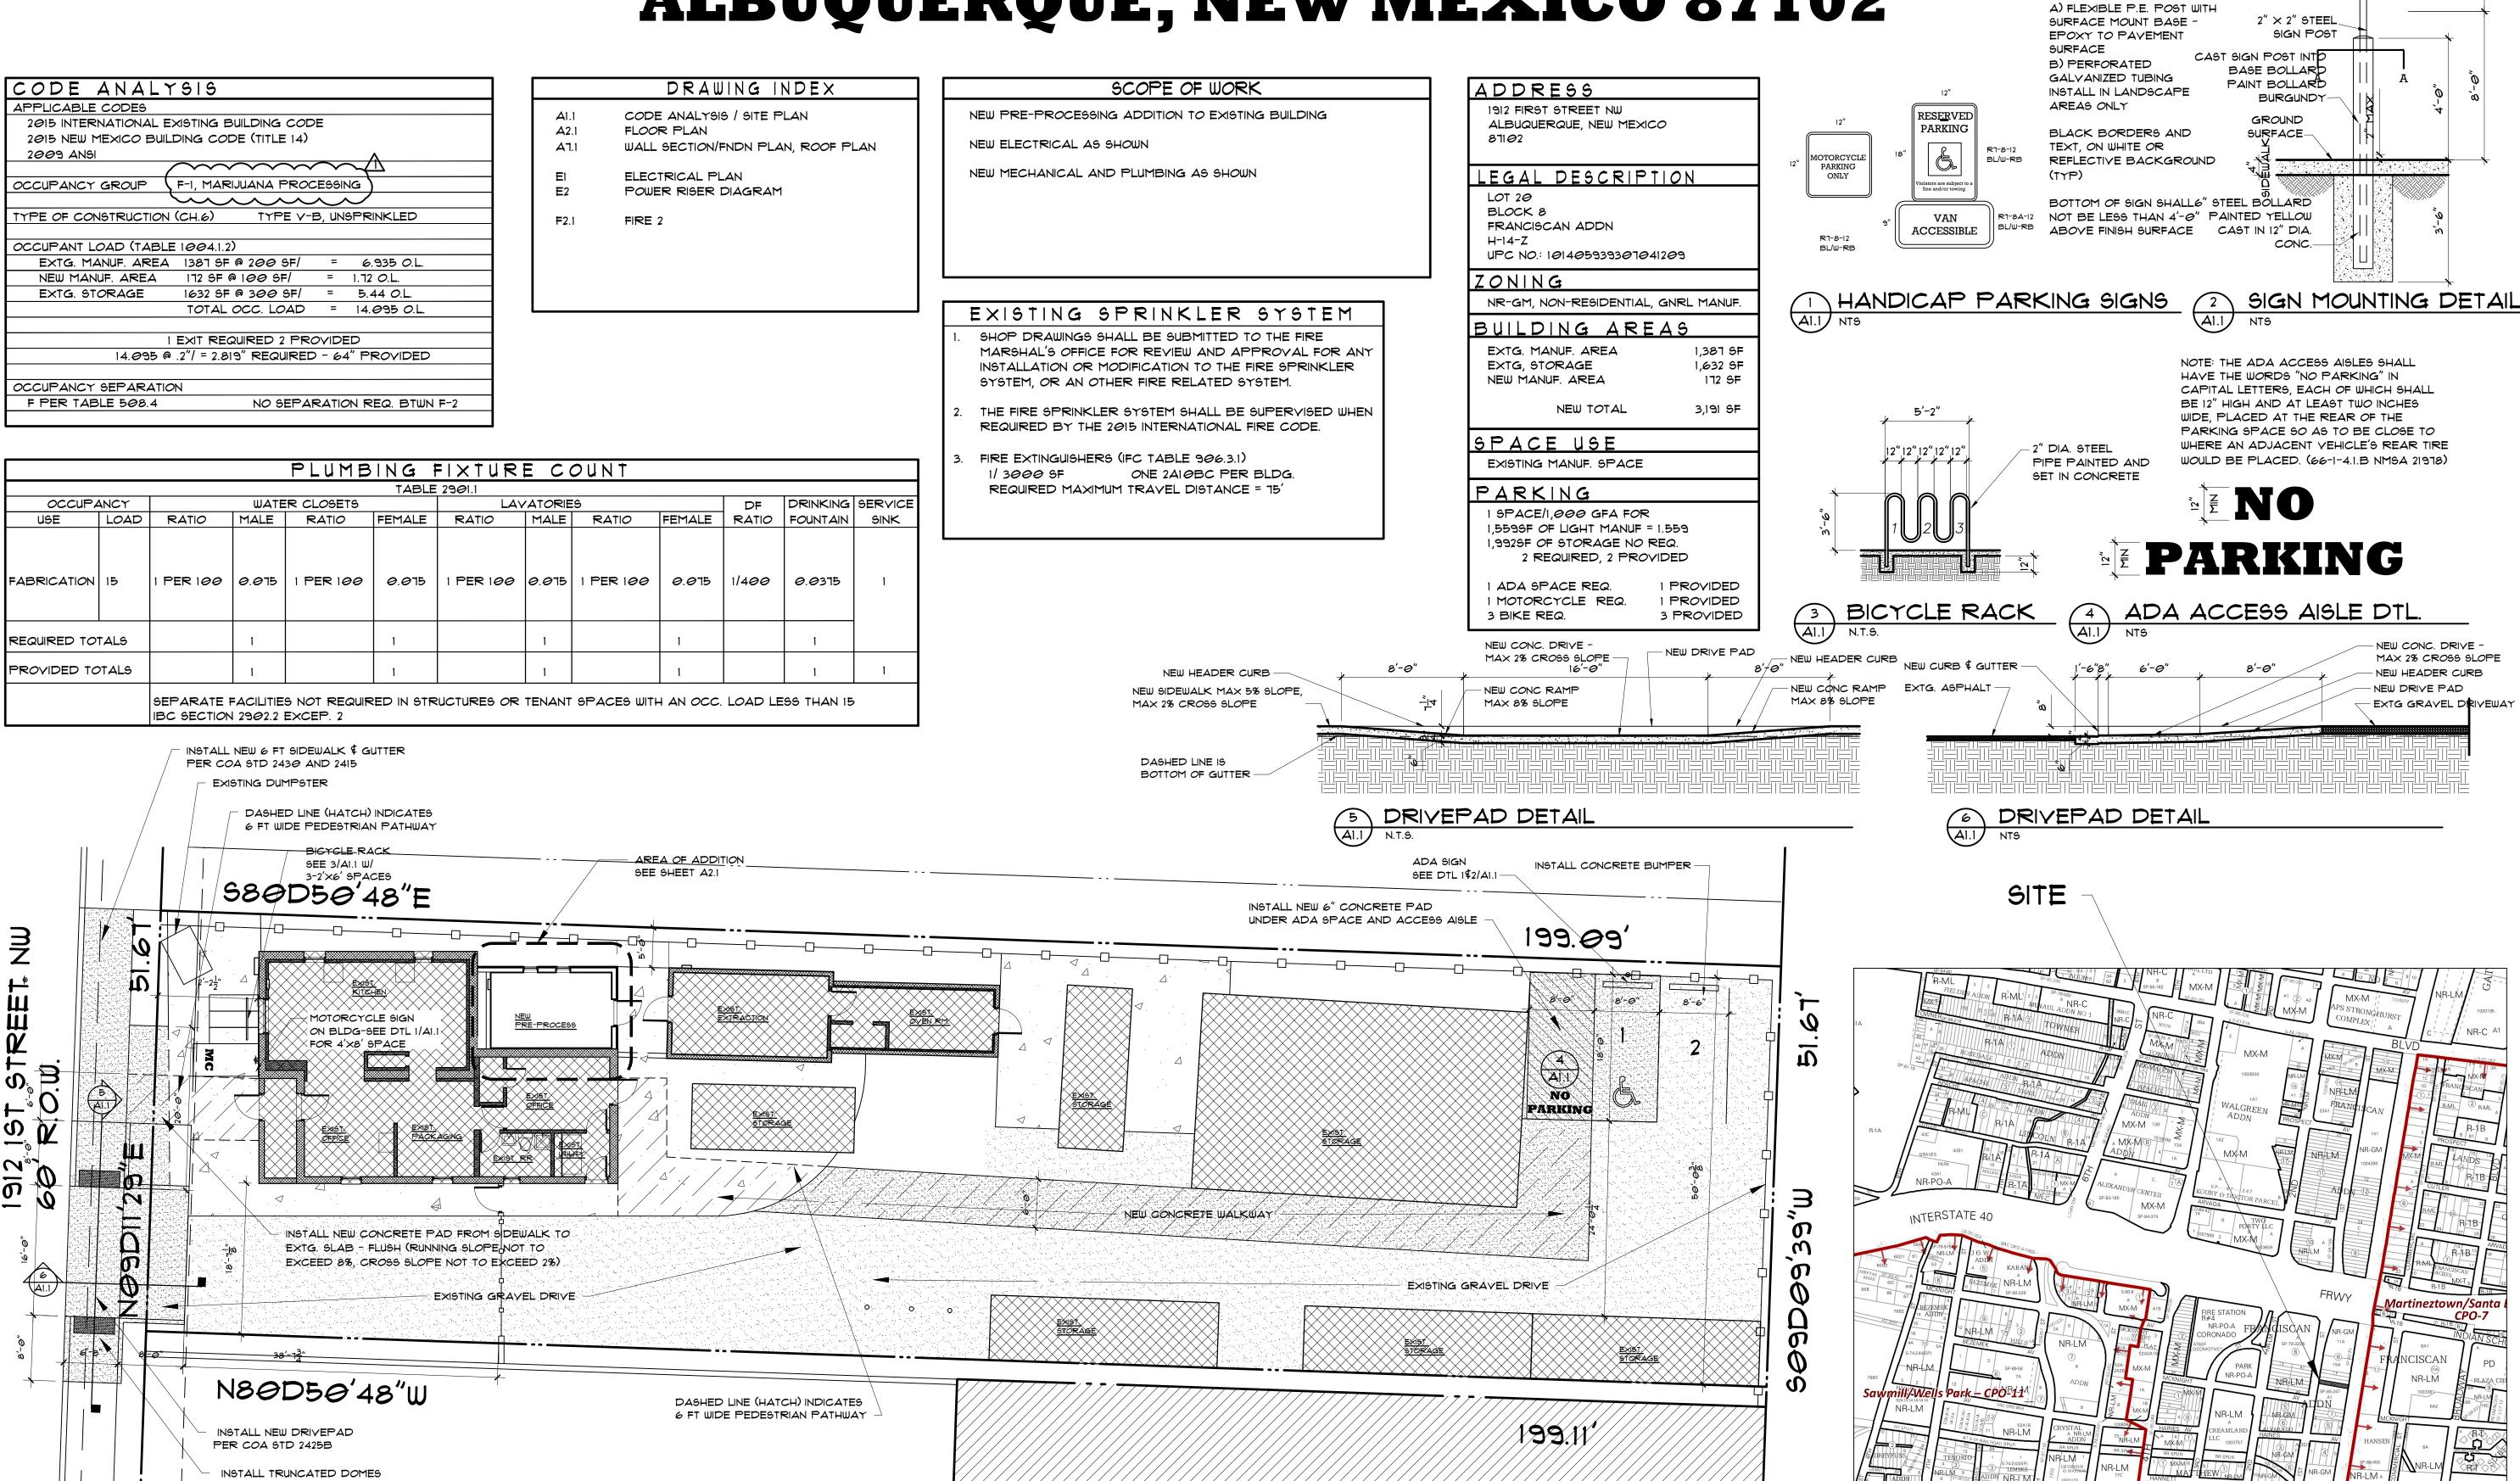

## MOUNTAINTOP EXTRACTS LLC

TRAFFIC CIRCULATION LAYOUT APPROVED

SITE PLAN

Jeanne Wolfenbarger

## NEW BUILDING ADDITION 1912 FIRST STREET NW ALBUQUERQUE, NEW MEXICO 87102

1" = 10'-0"

MARTIN FM GRUMMER
ARCHITECT

331 WELLESLEY PLACE NE
ALBUQUERQUE, NEW MEXICO 87106
(505) 265-2507

NOTE: LETTERING SHALL BE

FHWA SERIES "B" ALPHABET

MOUNTING OPTIONS

VICINITY MAP

ARE NOT TO BE SCALED. USE DI

UNTAINTOP EXTRACTS LLC NEW BUILDING ADDITION 1912 FIRST STREET NW QUERQUE, NEW MEXICO 87102

TCL

DATE:
1 JAN 2021
DRAWN BY:
MFMG
CHECKED BY:
VERIFIED BY: