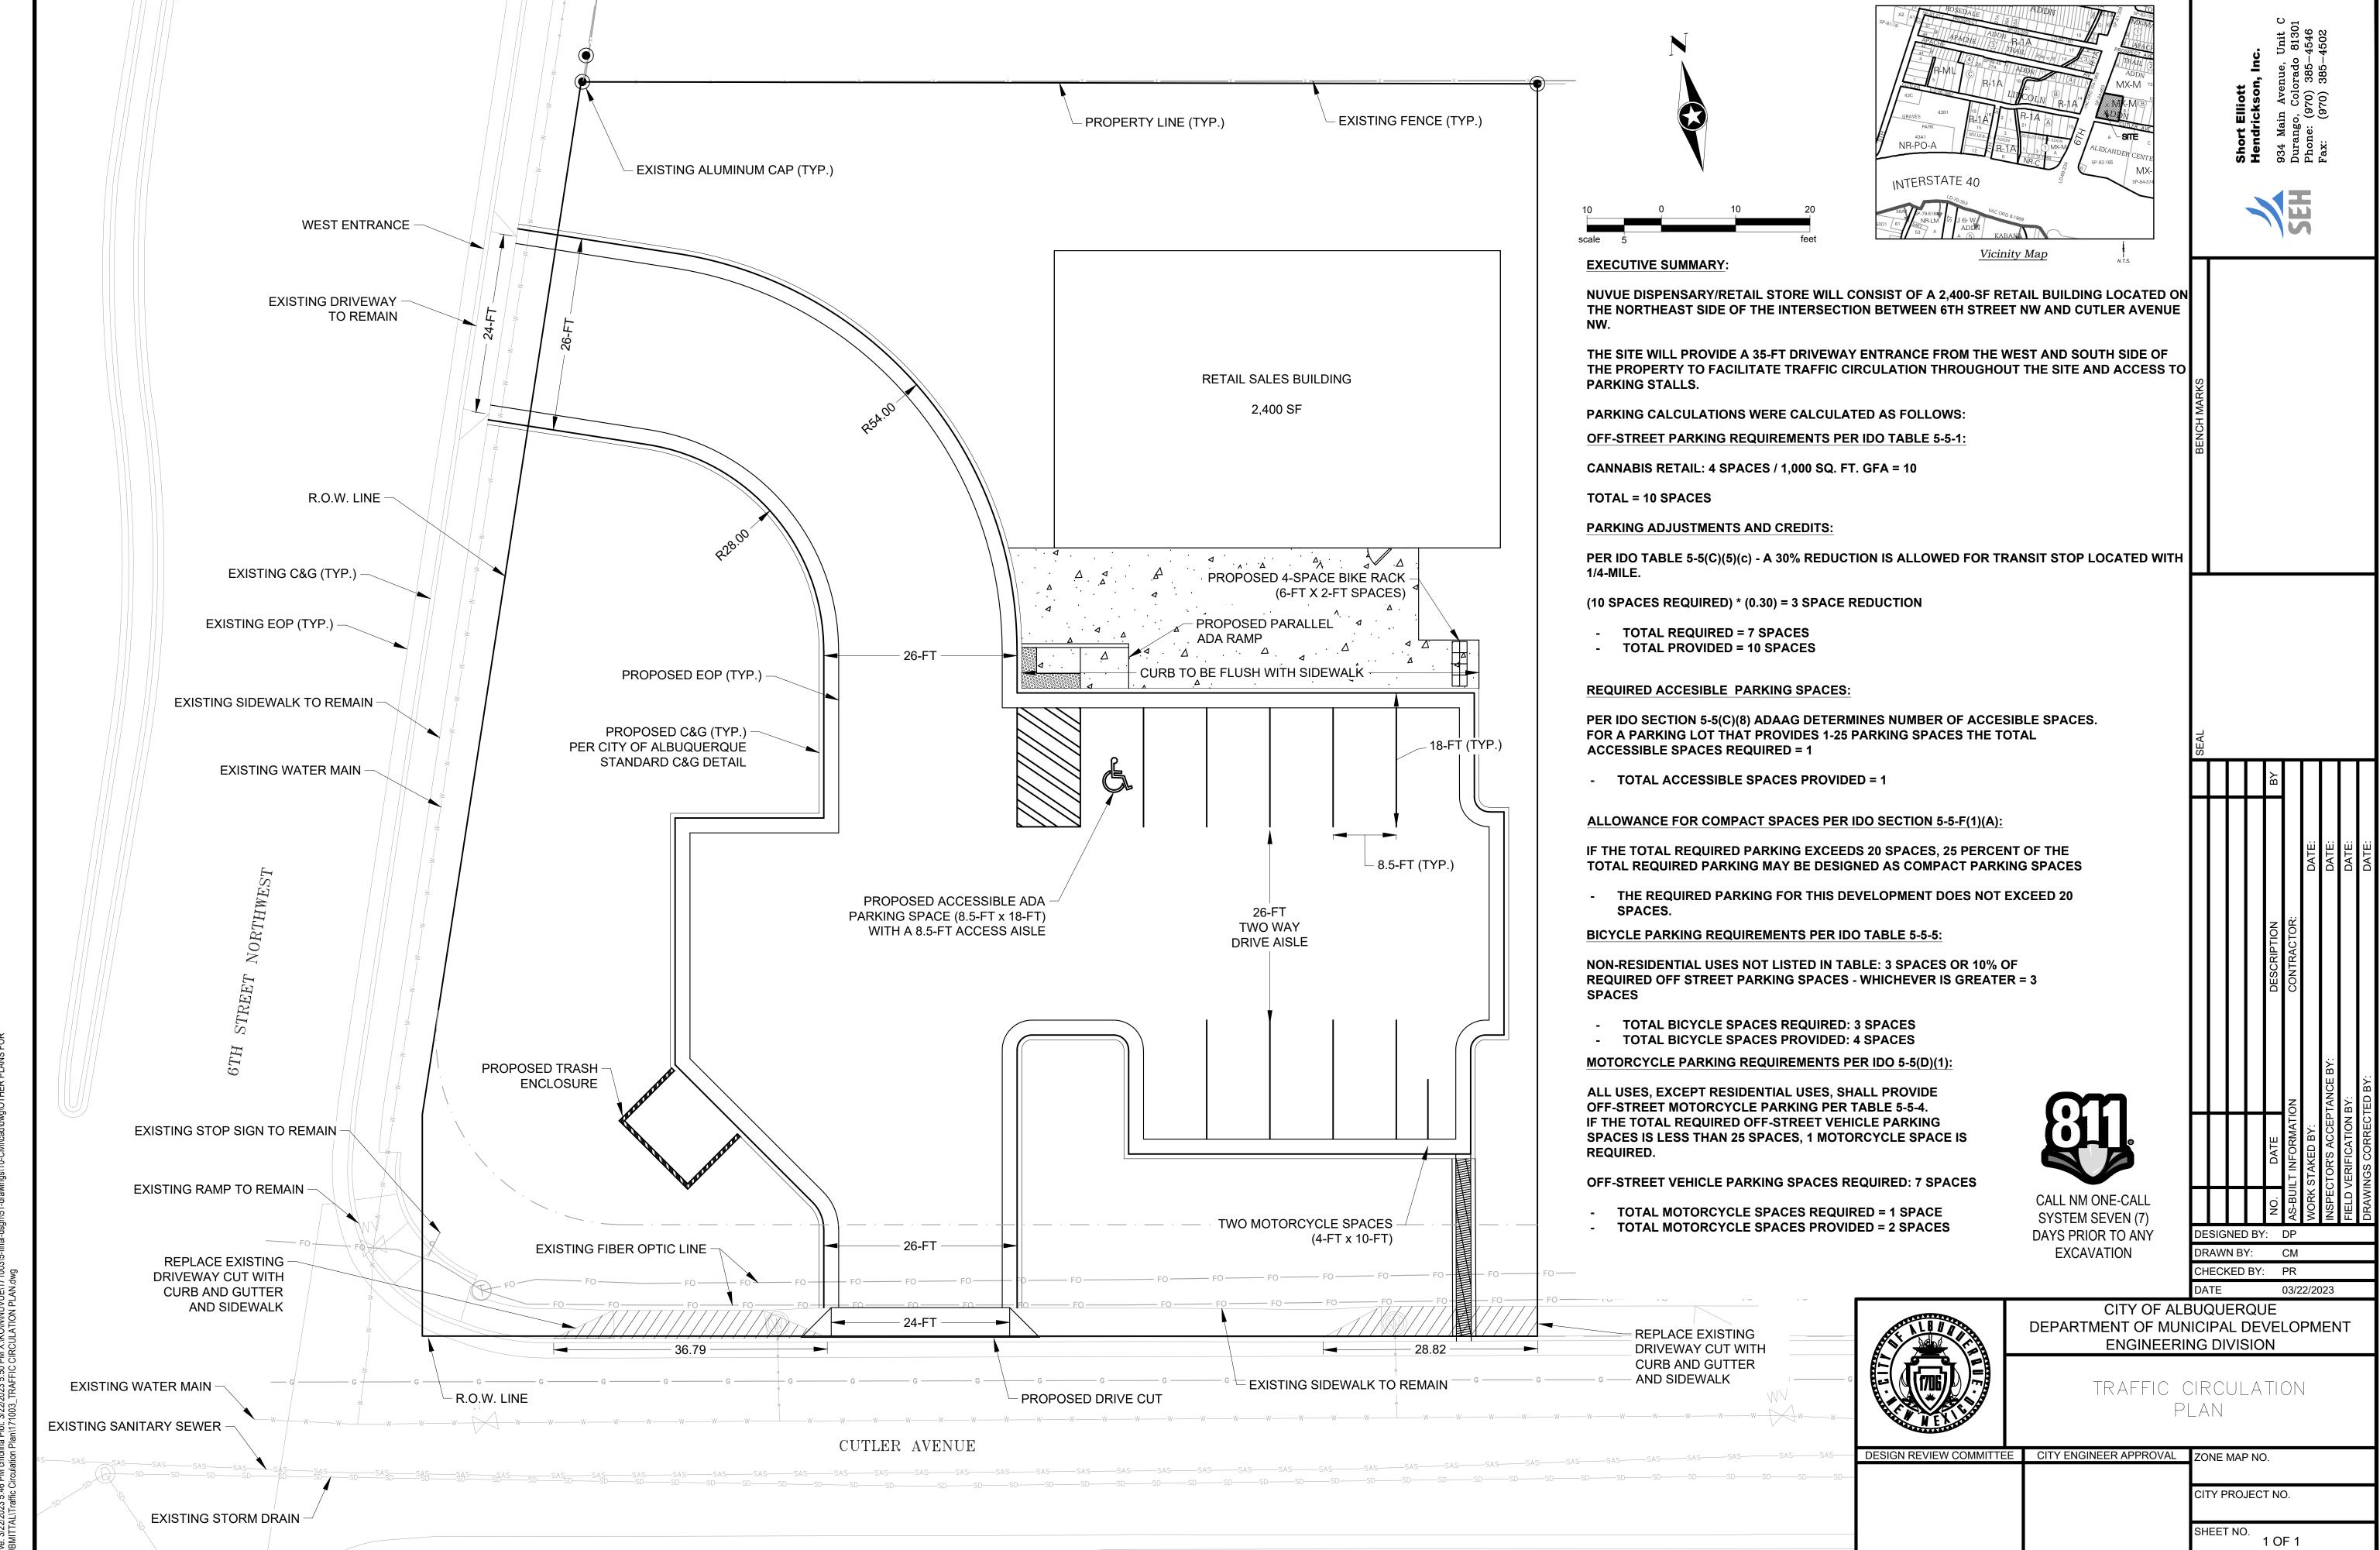

## CITY OF ALBUQUERQUE

Planning Department Alan Varela, Director

Mayor Timothy M. Keller

April 19, 2023

Dan Ponder, PE SHE, Inc. 934 Main Ave. Unit C Durango, CO 81301

Re: NuVue- 6<sup>th</sup> and Cutler
2300 6<sup>th</sup> St. NW
Traffic Circulation Layout
Engineer's/Architect's Stamp XX-XX-XX (H14-D117)

Dear Mr. Ponder,

Based upon the information provided in your submittal received 03-27-23, the above referenced plan cannot be approved for Building Permit until the following comments are addressed:

- 1. The traffic circulation layout must be stamped, signed, and dated by an engineer or architect licensed in the state of New Mexico.
- 2. Identify all existing access easements and rights of way width dimensions.
- 3. Identify the right of way width, medians, curb cuts, and street widths on 6<sup>th</sup> St. and on Cutler Ave.
  - 4. Please define the property line around the site. It appears that the property line at the south side of the site located on the curb (on the front of the sidewalk). If so, please provide sidewalk easement. For sidewalk easement please contact at Carrie Mouck DRC Contract Specialist 505.924.3996 e camouck@cabq.gov
- 5. Site access off 6<sup>th</sup> St. must be modified to current ADA standard. Please provide details.
- 6. The minimum distance from the site access off Cutler to the intersection of Cutler and 6<sup>th</sup> St. should be 75 ft. Please show this dimension on the site plan.
- 7. Please provide details for the proposed drivepad off Cutler Ave. and reference COA std dwg.
- 8. The ADA accessible spaces must include an access aisle. Van accessible aisles should be 8ft wide; all others should be 5ft wide.
- 9. The ADA accessible parking sign must have the required language per 66-7-352.4C NMSA 1978 "Violators Are Subject to a Fine and/or Towing." Please call out detail and location of signs.
- 10. The ADA access aisles shall have the words "NO PARKING" in capital letters, each of which shall be at least one foot high and at least two inches wide, placed at the rear of the parking space so as to be close to where an adjacent vehicle's rear tire would be placed. (66-1-4.1.B NMSA 1978)
- 11. Please provide details for all the proposed signage (ADA and Motorcycle) and Bike Rack.

## CITY OF ALBUQUERQUE

Planning Department Alan Varela, Director

Mayor Timothy M. Keller

- 12. Motorcycle parking spaces shall be designated by its own conspicuously posted upright sign, either free-standing or wall mounted per the zoning code.
  - 13. The pavement marking "MC" should be shown in the opposite direction for Motorcycles entering the parking space.
- 14. All bicycle racks shall be designed according to the following guidelines:
  - a. The rack shall be a minimum 30 inches tall and 18 inches wide.
  - b. The bicycle frame shall be supported horizontally at two or more places. Comb/toaster racks are not allowed.
  - c. The rack shall be designed to support the bicycle in an upright position. See the IDO for additional information.
  - d. The rack allows varying bicycle frame sizes and styles to be attached.
  - e. The user is not required to lift the bicycle onto the bicycle rack.
  - f. Each bicycle parking space is accessible without moving another bicycle.
- 15. Bicycle racks shall be sturdy and anchored to a concrete pad.

PO Box 1293

- 16. A 1-foot clear zone around the bicycle parking stall shall be provided.
- 17. Bicycle parking spaces shall be at least 6 feet long and 2 feet wide.
- 1

Albuquerque

- 18. A 5 ft. keyway is required for dead-end parking aisles.
- 19. Per the IDO, a 6 ft. wide ADA accessible pedestrian pathway is required from the public sidewalk to the building entrances. Please clearly show this pathway and provide details.

NM 87103

20. Per DPM, a 6 ft. wide ADA accessible pedestrian pathway is required from the ADA parking stall access aisles to the building entrances. Please clearly show this pathway and provide details.

www.cabq.gov

- 21. ADA accessible pedestrian pathway should not be placed behind parking space or adjacent to a vehicular way. Vehicle and pedestrian/wheel chair conflicts should be avoided as much as possible.
- 22. All sidewalks along streets should be placed at the property line.
- 23. Curbing should be installed to delineate landscape, parking, and pedestrian ways and identify points of access. Please call out detail and location of barrier curb.
- 24. Parking areas shall have barriers to prevent vehicles from extending over public sidewalk, public right-of-way, or abutting lots.
- 25. Refuse vehicle maneuvering shall be contained on-site. The refuse vehicle shall not back into the public right of way.; provide a copy of refuse approval.
- 26. Please provide a copy of Fire Marshal approval.
- 27. It is not apparent what type of pavement surface is being proposed. A hard driving surface will be required as part of this proposed project for parking area and drive aisles.

## CITY OF ALBUQUERQUE

Planning Department Alan Varela, Director

Mayor Timothy M. Keller

- 28. Show the clear sight triangle on both site accesses and add the following note to the plan: "Landscaping and signage will not interfere with clear sight requirements. Therefore, signs, walls, trees, and shrubbery between 3 and 8 feet tall (as measured from the gutter pan) will not be acceptable in the clear sight triangle.
- 29. Please specify the City Standard Drawing Number when applicable.
- 30. Please add a note on the plan stating "All improvements located in the Right of Way must be included on the work order."
- 31. Unused curb cuts must be replaced with sidewalk and curb & gutter. A build note must be provided referring to the appropriate City Standard drawing.
- 32. Add a note stating "All broken or cracked sidewalk must be replaced with sidewalk and curb & gutter." A build note must be provided referring to the appropriate City Standard drawing.
- 33. Traffic Studies: See the Traffic Impact Study (TIS) thresholds. In general, a minimum combination of 100 Vehicles entering and exiting in the peak hour warrants a Traffic Impact Study. Visit with Traffic Engineer for determination, and fill out a TIS Form that states whether one is warranted. In some cases, a trip generation may be requested for determination (Contact Matt Grush: <a href="majorage-majorage-majorage-majorage-majorage-majorage-majorage-majorage-majorage-majorage-majorage-majorage-majorage-majorage-majorage-majorage-majorage-majorage-majorage-majorage-majorage-majorage-majorage-majorage-majorage-majorage-majorage-majorage-majorage-majorage-majorage-majorage-majorage-majorage-majorage-majorage-majorage-majorage-majorage-majorage-majorage-majorage-majorage-majorage-majorage-majorage-majorage-majorage-majorage-majorage-majorage-majorage-majorage-majorage-majorage-majorage-majorage-majorage-majorage-majorage-majorage-majorage-majorage-majorage-majorage-majorage-majorage-majorage-majorage-majorage-majorage-majorage-majorage-majorage-majorage-majorage-majorage-majorage-majorage-majorage-majorage-majorage-majorage-majorage-majorage-majorage-majorage-majorage-majorage-majorage-majorage-majorage-majorage-majorage-majorage-majorage-majorage-majorage-majorage-majorage-majorage-majorage-majorage-majorage-majorage-majorage-majorage-majorage-majorage-majorage-majorage-majorage-majorage-majorage-majorage-majorage-majorage-majorage-majorage-majorage-majorage-majorage-majorage-majorage-majorage-majorage-majorage-majorage-majorage-majorage-majorage-majorage-majorage-majorage-majorage-majorage-majorage-majorage-majorage-majorage-majorage-majorage-majorage-majorage-majorage-majorage-majorage-majorage-majorage-majorage-majorage-majorage-majorage-majorage-majorage-majorage-majorage-majorage-majorage-majorage-majorage-majorage-majorage-majorage-majorage-majorage-majorage-majorage-majorage-majorage-majorage-majorage-majorage-majorage-majorage-majorage-majorage-majorage-majorage-majorage-majorage-majorage-majorage-maj
  - 34. Please provide a letter of response for all comments given.