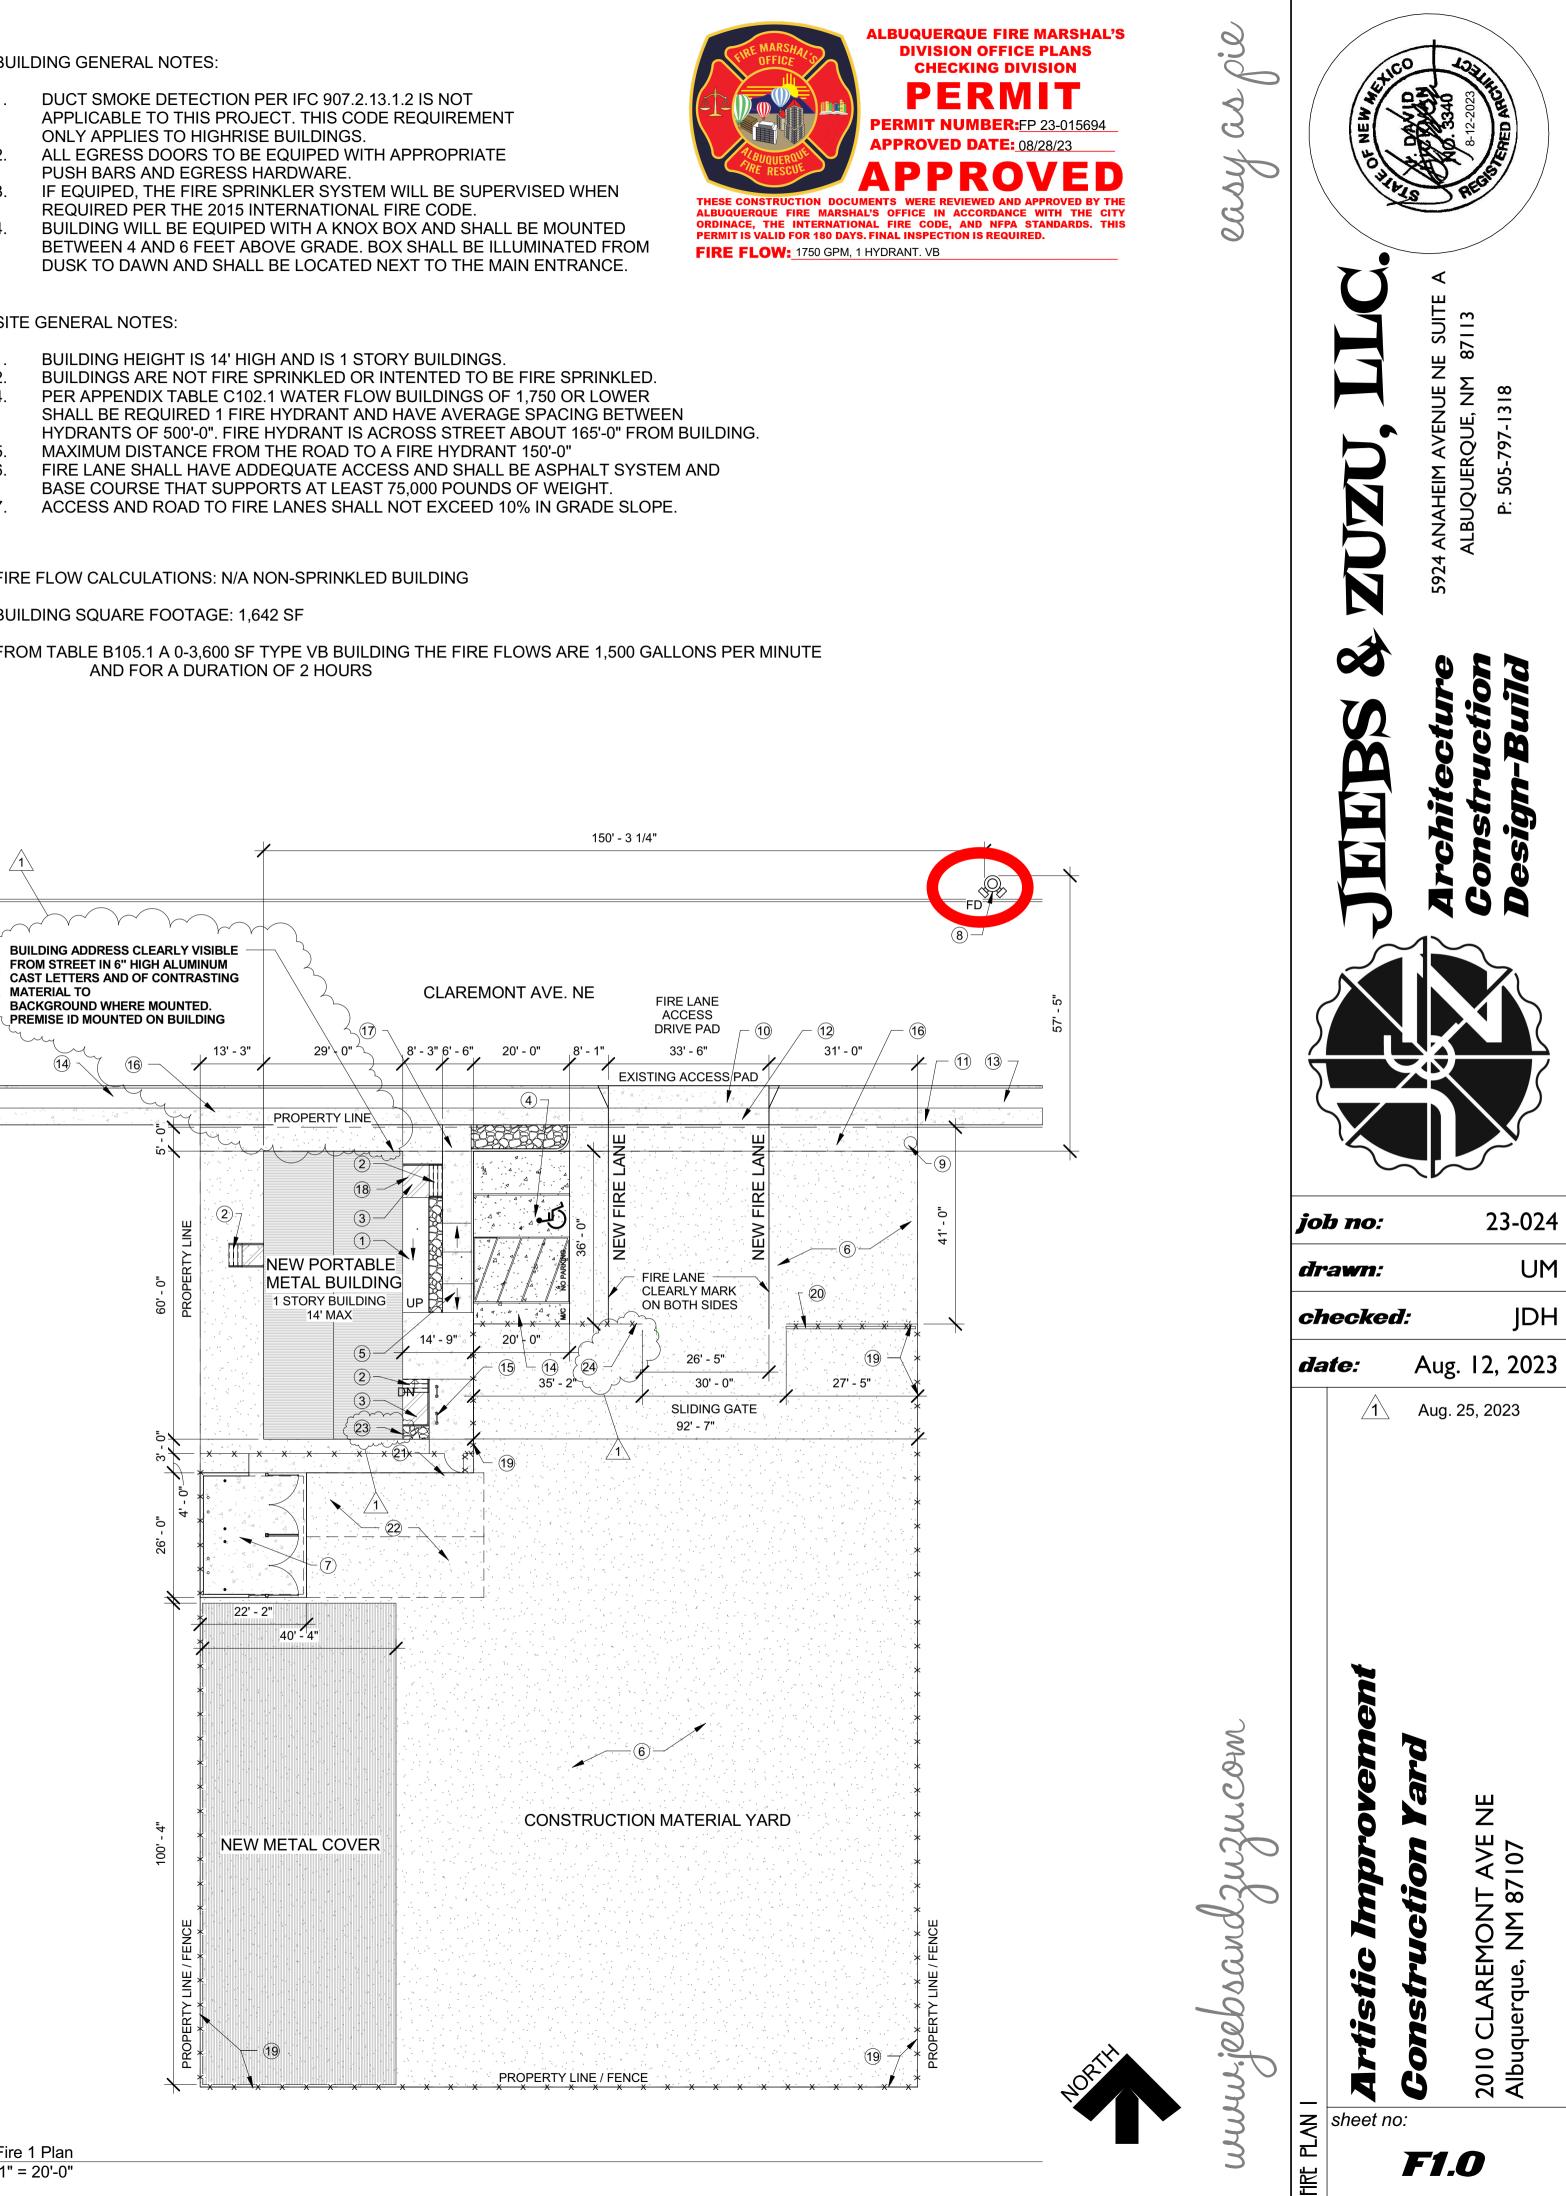

### KEYED NOTES:

- NEW PORTABLE BUILDING METAL RAMP. NEW PORTABLE BUILDING METAL STAIRS 2.
- NEW PORTABLE BUILDING METAL LANDING. NEW ADA CONCRETE PARKING SLAB
- EXISTING ASPHALT PARKING TO REMAIN.
- EXISTING FIRE HYDRANT TO REMAIN.
- EXISTING POWER POLE TO REMAIN. 9 10.
- PSI CONCRETE PER CITY STANDARD DETAIL 2425B EXISTING PUBLIC SIDEWALK TO REMAIN. 11.
- 12. CROSS SLOPE EXISTING PUBLIC XEROSCAPE AREA TO REMAIN. 13.
- 14.
- FOR DETAIL.
- SIGHT TRIANGLE PER DPM TABLE 7.5.60 LANDSCAPING, 16.
- 17. NEW 6' CONCRETE SIDEWALK THAT LEADS TO PUBLIC WAY.
- SEE 4/TCL1.0 FOR DETAILS. MAIN BUILDING ENTRYWAY 18.
- 19. EXISTING 8' METAL FENCE TO REMAIN. 20.
- EXISTING METAL MAN GATE TO REMAIN 21.
- 22. BUILDING KNOX BOX FOR ENTRY INTO BUILDING 23.
- 24.

NEW CURB RAMP ONTO NEW SIDWALK. SEE 3/TCL1.0 AND 5/TCL1.1 FOR DETAILS. NEW TRASH & RECYCLE ENCLOSURE PER DOUBLE DETAILS TCL1.1 EXISTING DRIVE ACCESS TO REMAIN SAME LOCATION. NEW CONCRETE APRON - 6" TH. WITH 6x6 no. 4 WELDED WIRE FABRIC REINFORCEMENT MIN. 2" FROM BOTIOM. 3,000 NEW 6" CONCRETE SIDEWALK 3,000 PSI PER CITY STANDARD DETAIL & LESS THAN 2% MOTORCYCLE PARKING SPACE. PARKING STALL TO BE 4'X8' MINIMUM IN ITS DIMENSIONS - SEE 8/TCL1.0 FOR DETAIL. 15. NEW SURFACE MOUNTED BICYCLE RACKS - SEE 7 & 11/TCL1.0 FENCING AND SIGNING WILL NOT INTERFERE W/ CLEAR SIGHT REQUIREMENTS. THEREFORE, SIGNS, WALLS, TREES, & SHRUBBERY BETWEEN 3 & 8 FEET TALL (AS MEASURED FROM THE GUTTER PAN) WILL NOT BE ACCEPTABLE IN THE CLEAR SIGHT TRIANGLE.

EXISTING SLIDING METAL VEHICLE ACCESS GATE TO REMAIN. SLOPE LEADING TO TRASH ENCLOSURE SHALL BE LESS THAN 1/8" PER FOOT. 

GATE KNOX BOX SWITCH FOR POWER ENTRY INTO CONTRACTOR YARD. 

**BUILDING GENERAL NOTES** 

- DUCT SMOKE DETECTION PER IFC 907.2.13.1.2 IS NOT APPLICABLE TO THIS PROJECT. THIS CODE REQUIREMENT
- ALL EGRESS DOORS TO BE EQUIPED WITH APPROPRIATE
- PUSH BARS AND EGRESS HARDWARE.
- REQUIRED PER THE 2015 INTERNATIONAL FIRE CODE.

SITE GENERAL NOTES:

- BUILDING HEIGHT IS 14' HIGH AND IS 1 STORY BUILDINGS.

FIRE FLOW CALCULATIONS: N/A NON-SPRINKLED BUILDING

BUILDING SQUARE FOOTAGE: 1,642 SF

FROM TABLE B105.1 A 0-3,600 SF TYPE VB BUILDING THE FIRE FLOWS ARE 1,500 GALLONS PER MINUTE AND FOR A DURATION OF 2 HOURS