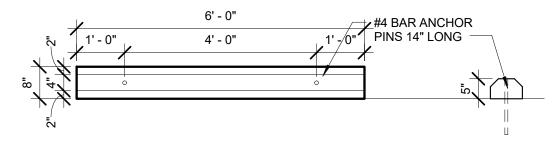

DATE SUBMITTED: 9-5-2024 By: U

\_\_\_\_\_By: <u>Ubaldo Muñ</u>oz

ELECTRONIC SUBMITTAL RECEIVED:

8 Sidewalk Detail 3/4" = 1'-0"

10 Concrete Bumper Detail

1 Trash Enclosure (Metal) Elevation Detail 1/4" = 1'-0"