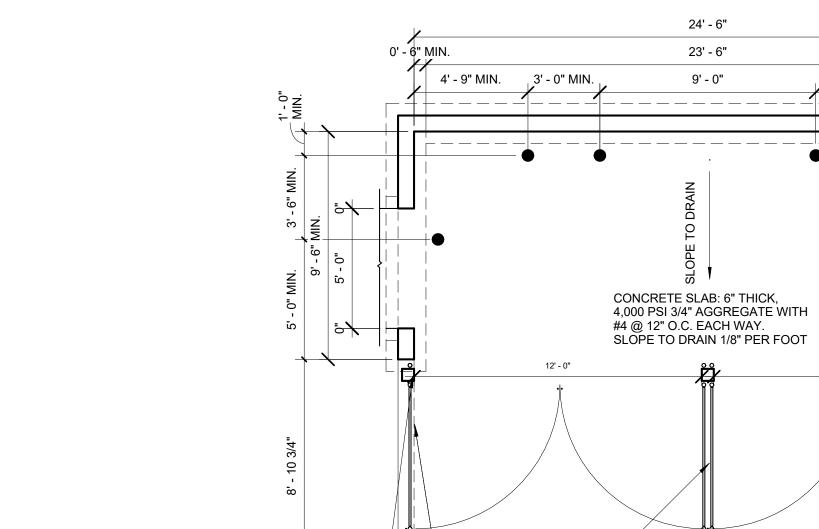

Die **S** 24 Ca E SUIT 87113 **TRAFFIC CIRCULATION** LAYOUT APPROVED NM -797-1318 Sertil A. Kanbar 9/12/2024 QUE, - **F** ¥ Signed Date 505 ğ <u>ن</u>ه AN/ ALBU N ŝ S 5 RUA - CMU WALL HEAVY DUTY HINGES SET (2) GATE LOCK DEVICES W/ INTEGRAL FLUSH BOLT AND PAD LOCK CAST STEEL SLEEVE IN CONC FOR FLUSH BOLT 23-024 **job no**: - 6" STEEL GATE POST PAINT TBD BY ARCHITECT UM drawn: NOTE: All Metal components, Including gate, hardware, handles, frame, angles, and inset panels shall be painted JDH checked: Sep. 5, 2024 date: REAR BOLLARDS ARE TO BE 12" FROM CENTER OF BOLLARD TO WALL 0' - 6"/MIN. 3' - 0" MIN 4' - 9" MIN SIDE BOLLARDS ARE TO BE 6" FROM CENTER OF BOLLARD TO WALL LANDING: SLOPES NOT TO EXCEED 1:48 SLOPE IN ALL DIRECTIONS OF TRAVEL 5' - 6" MIN. A A A A A LEVEL LANDING MO  $\mathbf{O}$ ШZ NEW 6 " CURB 2010 CLAREMONT AVE Albuquerque, NM 87107  $\vec{\mathcal{D}}$ 3'-0" MIN 14 GA. PERFORATED STEEL PLATE PEDESTRIAN ction 3 n 1:12 CURB RAMP DETAILS duu GATE rjeebsand: CONCRETE CURB RAMP: 1:12 MAX RUNNING SLOPE; 6" MAX RISE; MAX CROSS SLOPE 1:48 PROVIDE EGE PROTECTION ON BOTH SIDES WITH CONCRETE CURBING HEAVY BROOM FINISH CIRCULATION LAYOUT 0 St PERPENDICULAR TO SLOPE AT DRILL HOLES IN PAD RAMPS. FOR GATE PIN NEW SIDEWALK - SEE SITE PLAN DRILL HOLES IN APRON FOR GATE PIN mmm  $\mathbf{C}$ sheet no: