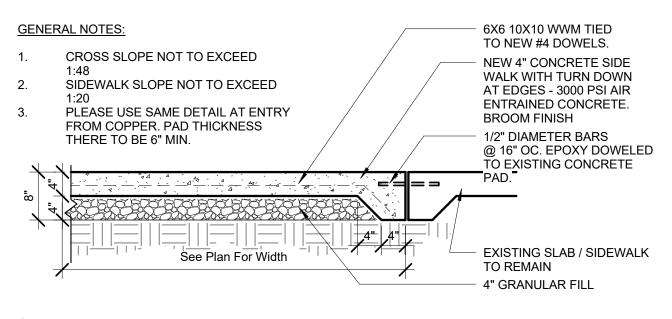

OPEN AREA, PAINT COLOR TBD BY

ARCHITECT

2 Double Trash Enclosure (Metal) Plan Detail 1/4" = 1'-0"

NEW 6" COCRETE CURB

. 44 . CONCRETE CURB

EXPANSION JOINT

4" SIDEWALK 4000 PSI AIR ENTRAINED CONCRETE

NEW #4 DOWELS CONCRETE CURB & GUTTER 4000 PSI AIR ENTRAINED CONCRETE