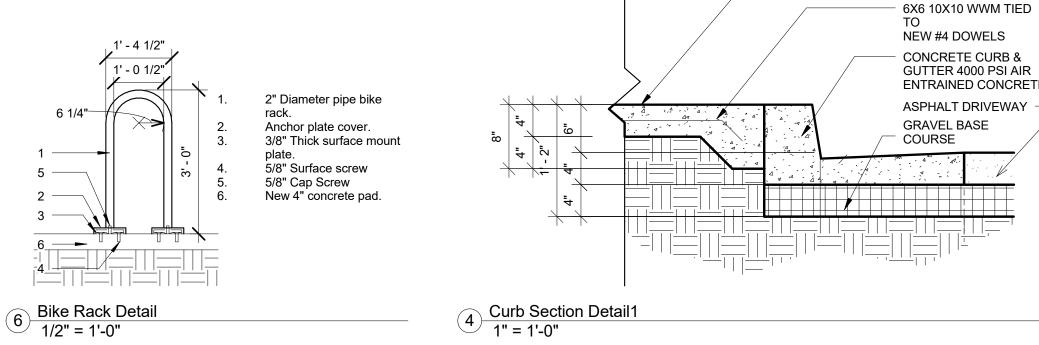

OPEN AREA, PAINT COLOR TBD BY

ARCHITECT

2 Double Trash Enclosure (Metal) Plan Detail 1/4" = 1'-0"

NEW 6" COCRETE CURB

. 44 . CONCRETE CURB

EXPANSION JOINT

4" SIDEWALK 4000 PSI AIR ENTRAINED CONCRETE

NEW #4 DOWELS CONCRETE CURB & GUTTER 4000 PSI AIR ENTRAINED CONCRETE