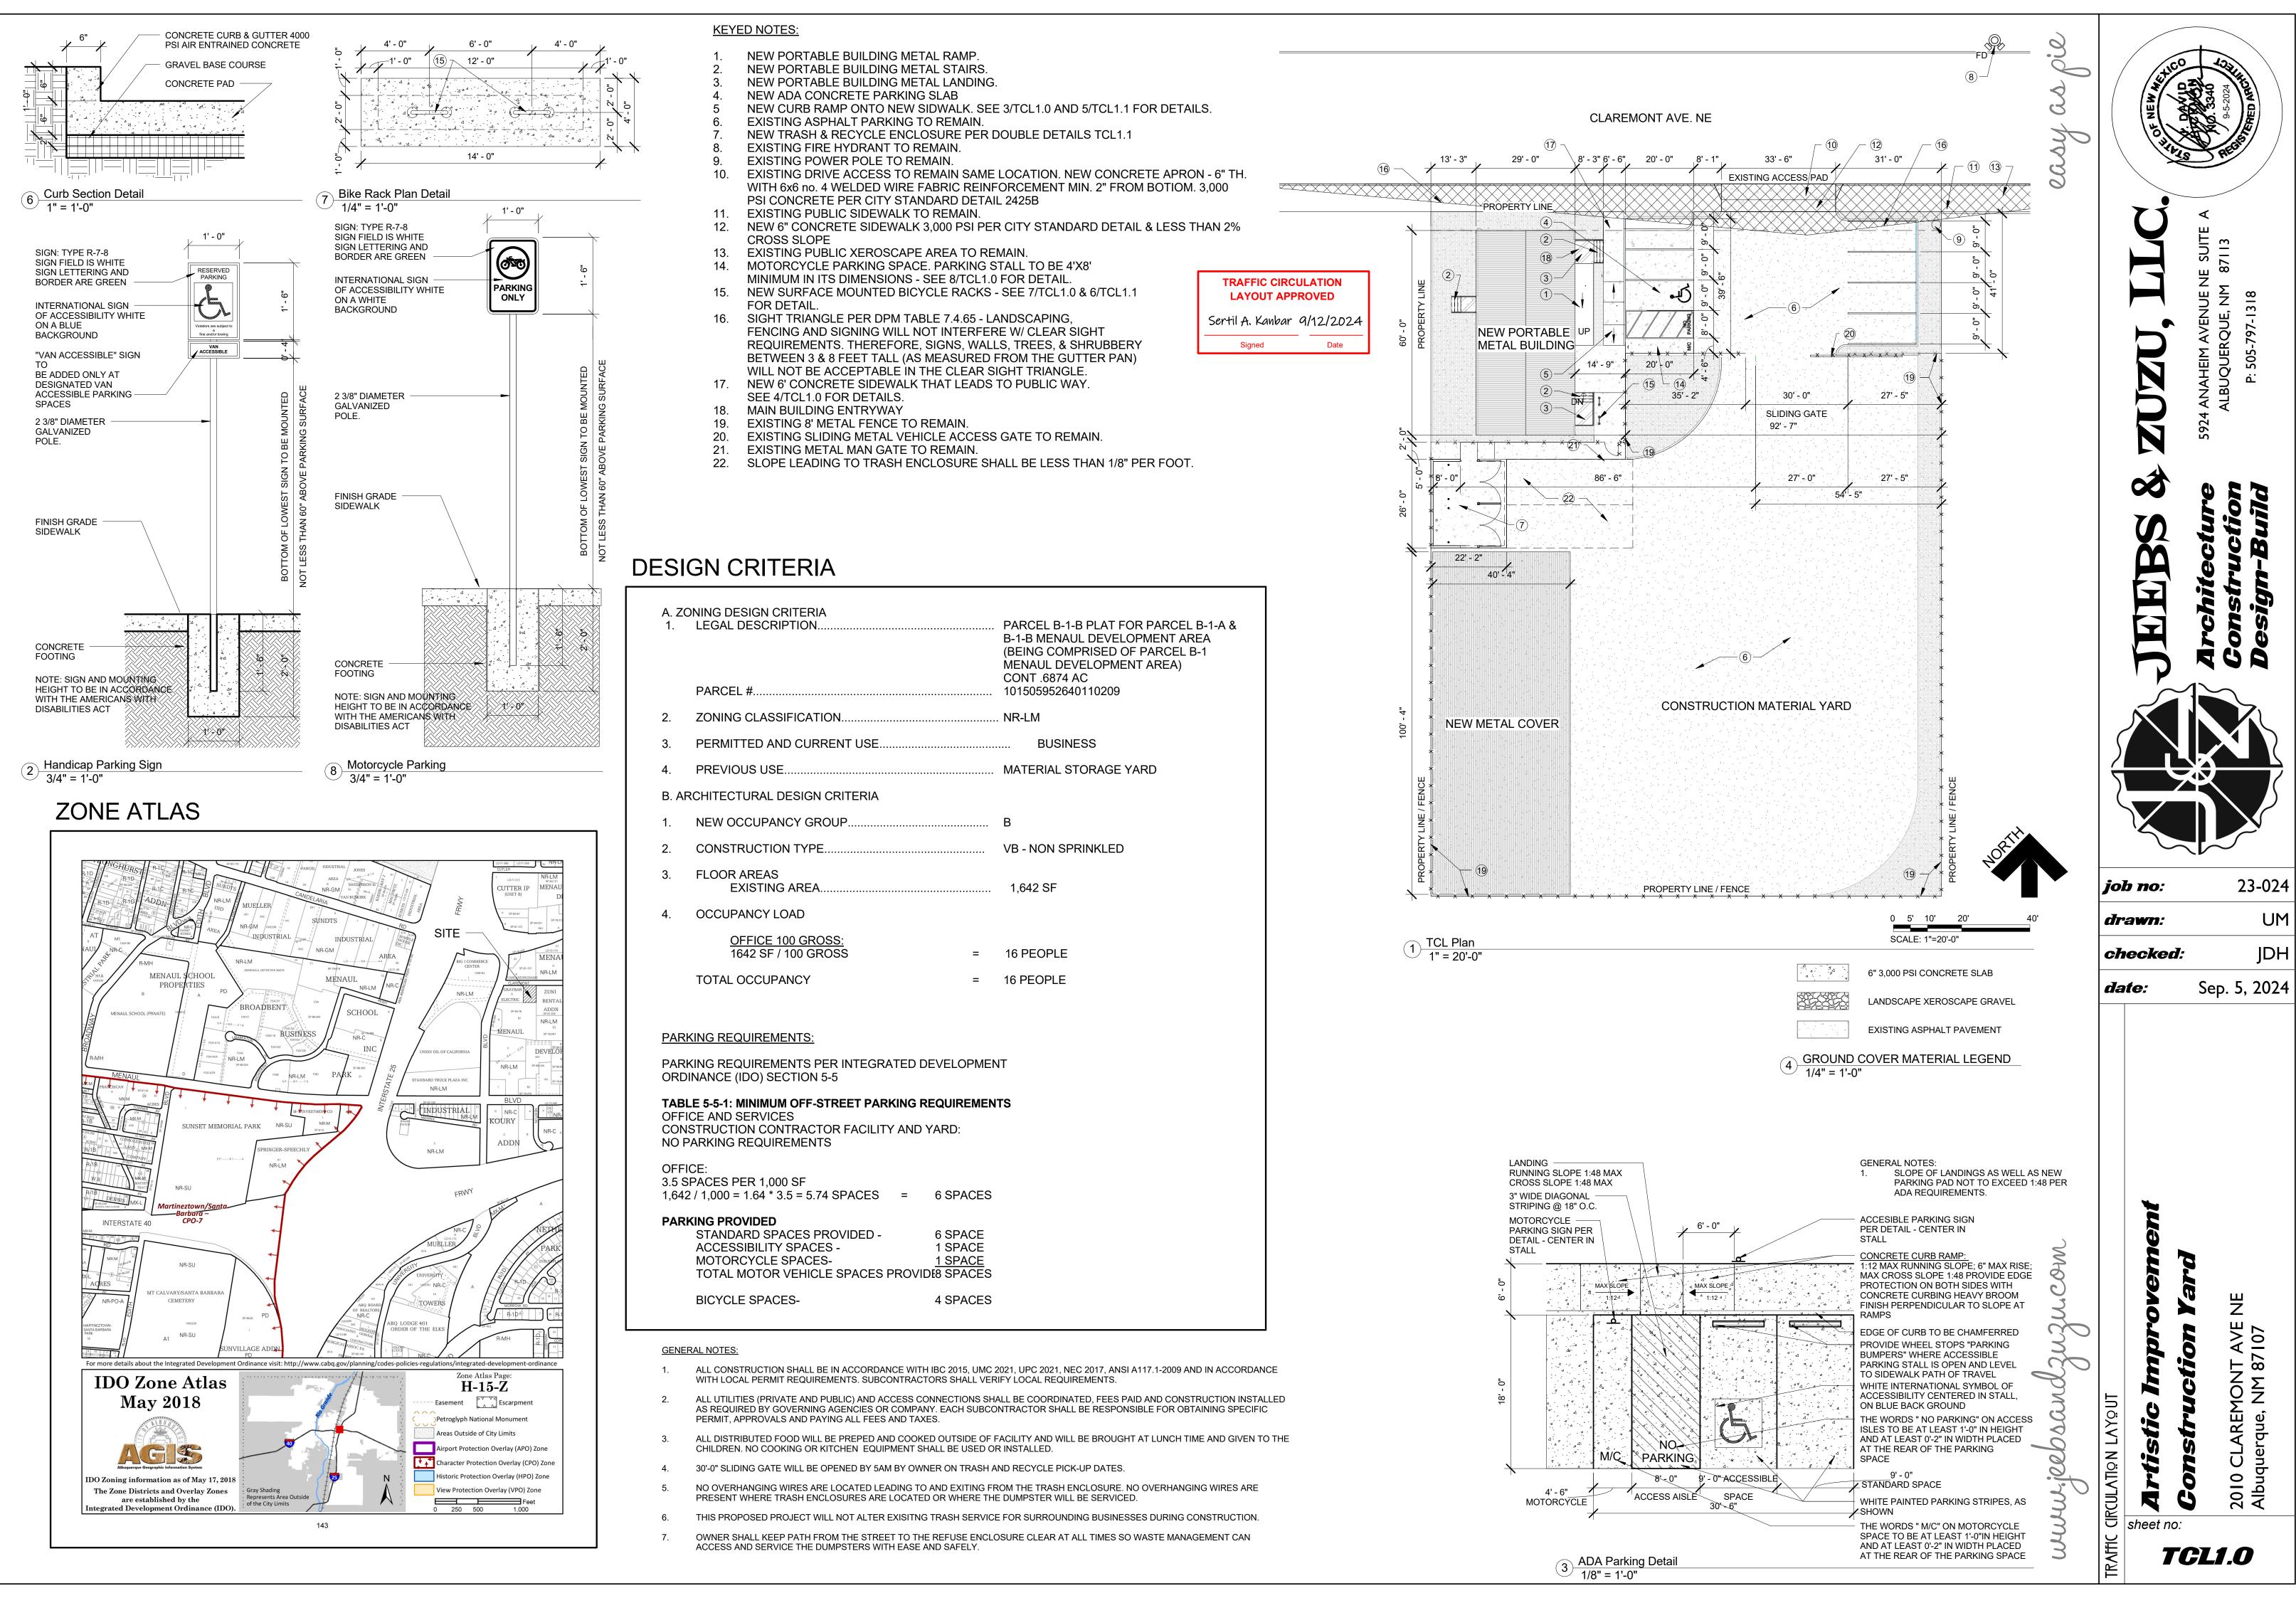

# City of Albuquerque

Planning Department Development & Building Services Division DRAINAGE AND TRANSPORTATION INFORMATION SHEET (REV 11/2018)

| Project Title: <u>New Contractor Yard w/ m</u>                                                                                                                                                                                                                                                                                                                                                                  | etal building Building | Permit #: Hydrology File #:                                                                                                                                                                                                                                                                                                                                                                                                                                               |
|-----------------------------------------------------------------------------------------------------------------------------------------------------------------------------------------------------------------------------------------------------------------------------------------------------------------------------------------------------------------------------------------------------------------|------------------------|---------------------------------------------------------------------------------------------------------------------------------------------------------------------------------------------------------------------------------------------------------------------------------------------------------------------------------------------------------------------------------------------------------------------------------------------------------------------------|
| DRB#:                                                                                                                                                                                                                                                                                                                                                                                                           | EPC#:                  | Work Order#:                                                                                                                                                                                                                                                                                                                                                                                                                                                              |
|                                                                                                                                                                                                                                                                                                                                                                                                                 |                        | EVELOPMENT AREA (BEING COMPRISED OF PARCEL B-1 MENAUL DEVELOPMENT AREA) CONT .6874 AC                                                                                                                                                                                                                                                                                                                                                                                     |
| City Address: 2010 Claremont Ave. NE                                                                                                                                                                                                                                                                                                                                                                            | Albuquerque NM 8710    | 7                                                                                                                                                                                                                                                                                                                                                                                                                                                                         |
|                                                                                                                                                                                                                                                                                                                                                                                                                 |                        | Contact: Ubaldo Muñoz                                                                                                                                                                                                                                                                                                                                                                                                                                                     |
| Address: 5924 Anaheim Ave. NE Suite                                                                                                                                                                                                                                                                                                                                                                             |                        |                                                                                                                                                                                                                                                                                                                                                                                                                                                                           |
| Phone#: <u>505-797-1318</u>                                                                                                                                                                                                                                                                                                                                                                                     | Fax#:                  | E-mail: ubaldo@jeebsandzuzu.com                                                                                                                                                                                                                                                                                                                                                                                                                                           |
| Owner: Juan Carlos Garcia                                                                                                                                                                                                                                                                                                                                                                                       |                        | Contact: Ubaldo Muñoz                                                                                                                                                                                                                                                                                                                                                                                                                                                     |
| Address: 2010 Claremont Ave. NE Albu                                                                                                                                                                                                                                                                                                                                                                            |                        |                                                                                                                                                                                                                                                                                                                                                                                                                                                                           |
| Phone#: <u>505-797-1318</u>                                                                                                                                                                                                                                                                                                                                                                                     | Fax#:                  | E-mail: ubaldo@jeebsandzuzu.com                                                                                                                                                                                                                                                                                                                                                                                                                                           |
|                                                                                                                                                                                                                                                                                                                                                                                                                 |                        | RESIDENCE DRB SITE ADMIN SITE                                                                                                                                                                                                                                                                                                                                                                                                                                             |
| IS THIS A RESUBMITTAL?: X                                                                                                                                                                                                                                                                                                                                                                                       | Yes                    | No                                                                                                                                                                                                                                                                                                                                                                                                                                                                        |
| DEPARTMENT: X TRAFFIC/ TH                                                                                                                                                                                                                                                                                                                                                                                       | RANSPORTATION          | HYDROLOGY/ DRAINAGE                                                                                                                                                                                                                                                                                                                                                                                                                                                       |
| Check all that Apply:<br>TYPE OF SUBMITTAL:<br>ENGINEER/ARCHITECT CERTIFICATION<br>PAD CERTIFICATION<br>CONCEPTUAL G & D PLAN<br>CONCEPTUAL G & D PLAN<br>GRADING PLAN<br>DRAINAGE MASTER PLAN<br>DRAINAGE MASTER PLAN<br>DRAINAGE REPORT<br>FLOODPLAIN DEVELOPMENT PERMIT APPLIC<br>ELEVATION CERTIFICATE<br>CLOMR/LOMR<br>X TRAFFIC CIRCULATION LAYOUT (TCL)<br>TRAFFIC IMPACT STUDY (TIS)<br>OTHER (SPECIFY) |                        | <b>TYPE OF APPROVAL/ACCEPTANCE SOUGHT:</b> ×  BUILDING PERMIT APPROVAL   CERTIFICATE OF OCCUPANCY    PRELIMINARY PLAT APPROVAL   SITE PLAN FOR SUB'D APPROVAL   SITE PLAN FOR BLDG. PERMIT APPROVAL   SITE PLAN FOR BLDG. PERMIT APPROVAL   SITE PLAN FOR BLDG. PERMIT APPROVAL   SIA/ RELEASE OF FINANCIAL GUARANTEE   GRADING PERMIT APPROVAL   GRADING PERMIT APPROVAL   GRADING/ PAD CERTIFICATION   WORK ORDER APPROVAL   CLOMR/LOMR   FLOODPLAIN DEVELOPMENT PERMIT |

DATE SUBMITTED: 9-5-2024 By: U

\_\_\_\_\_By: <u>Ubaldo Muñ</u>oz

ELECTRONIC SUBMITTAL RECEIVED:

8 Sidewalk Detail 3/4" = 1'-0"

10 Concrete Bumper Detail

1 Trash Enclosure (Metal) Elevation Detail 1/4" = 1'-0"