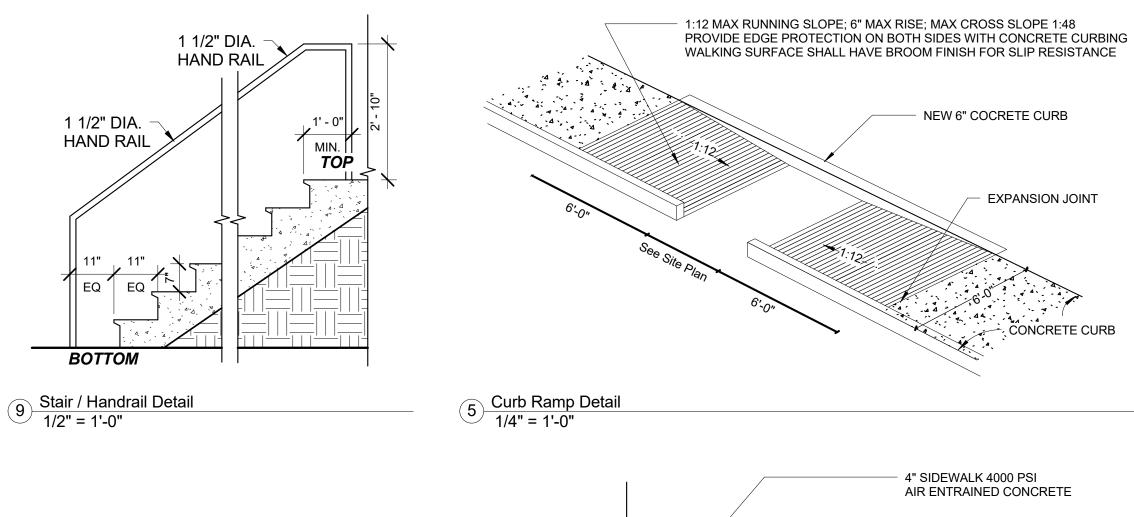

Die **S** 24 Ca E SUIT 87113 **TRAFFIC CIRCULATION** LAYOUT APPROVED NM -797-1318 Sertil A. Kanbar 9/12/2024 QUE, - **F** ¥ Signed Date 505 ğ <u>ن</u>ه AN/ ALBU N ŝ S 5 RUA - CMU WALL HEAVY DUTY HINGES SET (2) GATE LOCK DEVICES W/ INTEGRAL FLUSH BOLT AND PAD LOCK CAST STEEL SLEEVE IN CONC FOR FLUSH BOLT 23-024 **job no**: - 6" STEEL GATE POST PAINT TBD BY ARCHITECT UM drawn: NOTE: All Metal components, Including gate, hardware, handles, frame, angles, and inset panels shall be painted JDH checked: Sep. 5, 2024 date: REAR BOLLARDS ARE TO BE 12" FROM CENTER OF BOLLARD TO WALL 0' - 6"/MIN. 3' - 0" MIN 4' - 9" MIN SIDE BOLLARDS ARE TO BE 6" FROM CENTER OF BOLLARD TO WALL LANDING: SLOPES NOT TO EXCEED 1:48 SLOPE IN ALL DIRECTIONS OF TRAVEL 5' - 6" MIN. A A A A A LEVEL LANDING MO  $\mathbf{O}$ ШZ NEW 6 " CURB 2010 CLAREMONT AVE Albuquerque, NM 87107  $\vec{\mathcal{D}}$ 3'-0" MIN 14 GA. PERFORATED STEEL PLATE PEDESTRIAN ction 3 n 1:12 CURB RAMP DETAILS duu GATE rjeebsand: CONCRETE CURB RAMP: 1:12 MAX RUNNING SLOPE; 6" MAX RISE; MAX CROSS SLOPE 1:48 PROVIDE EGE PROTECTION ON BOTH SIDES WITH CONCRETE CURBING HEAVY BROOM FINISH CIRCULATION LAYOUT 0 St PERPENDICULAR TO SLOPE AT DRILL HOLES IN PAD RAMPS. FOR GATE PIN NEW SIDEWALK - SEE SITE PLAN DRILL HOLES IN APRON FOR GATE PIN mmm  $\mathbf{C}$ sheet no: