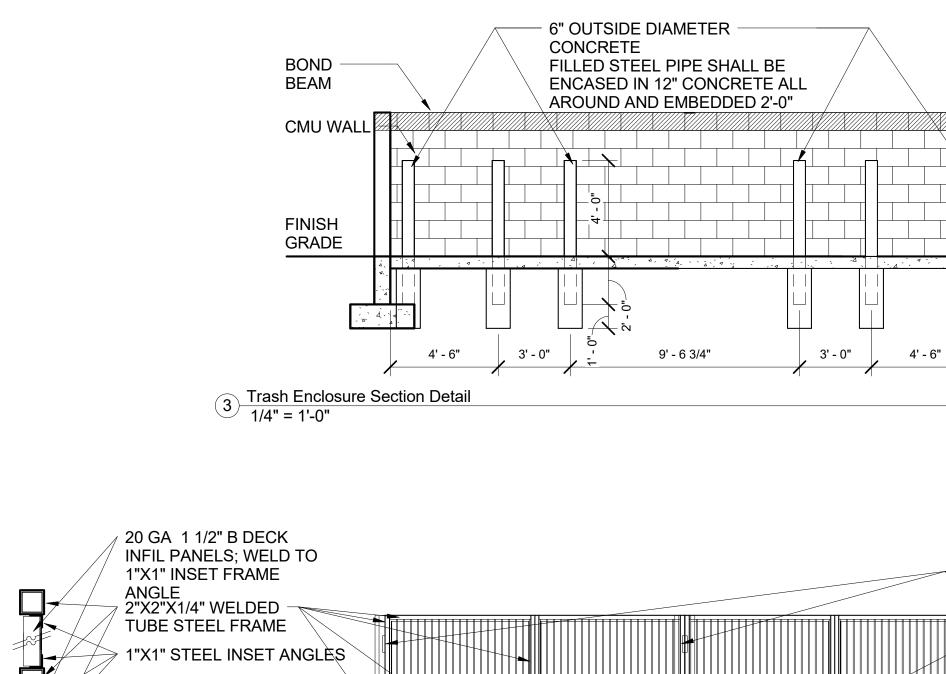

DATE SUBMITTED: 9-5-2024 By: U

\_\_\_\_\_By: <u>Ubaldo Muñ</u>oz

ELECTRONIC SUBMITTAL RECEIVED:

8 Sidewalk Detail 3/4" = 1'-0"

10 Concrete Bumper Detail

1 Trash Enclosure (Metal) Elevation Detail 1/4" = 1'-0"