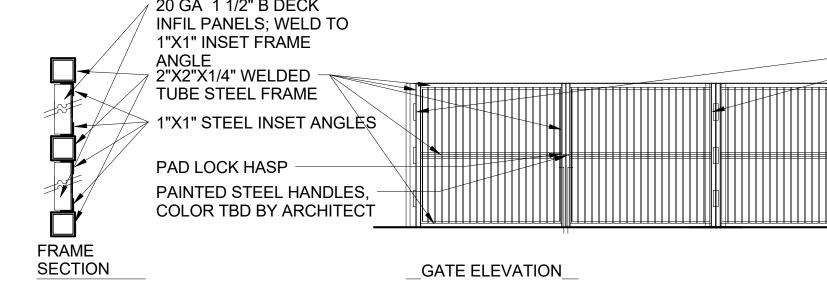

DATE SUBMITTED: 9-5-2024 By: U

\_\_\_\_\_By: <u>Ubaldo Muñ</u>oz

ELECTRONIC SUBMITTAL RECEIVED:

8 Sidewalk Detail 3/4" = 1'-0"

10 Concrete Bumper Detail

1 Trash Enclosure (Metal) Elevation Detail 1/4" = 1'-0"

OPEN AREA, PAINT COLOR TBD BY

ARCHITECT

2 Double Trash Enclosure (Metal) Plan Detail 1/4" = 1'-0"

NEW 6" COCRETE CURB

. 44 . CONCRETE CURB

EXPANSION JOINT

4" SIDEWALK 4000 PSI AIR ENTRAINED CONCRETE

NEW #4 DOWELS CONCRETE CURB & GUTTER 4000 PSI AIR ENTRAINED CONCRETE

6" STEEL GATE — POST PAINT TBD BY ARCHITECT

12' - 0" \_\_\_\_\_ 14 GA. PERFORATED ~ STEEL PLATE OVER STEEL BRACING, 20%

 $\bullet$ 

APRON: 6" THICK 4,000 PSI 3/4" AGREGATE WITH #4 @ 12" O.C. EACH 12'-0" x 8'-0" WITH 1/2" EXPANSION JOINT OVER 6" COMPACTED AGGREGATE BASE.