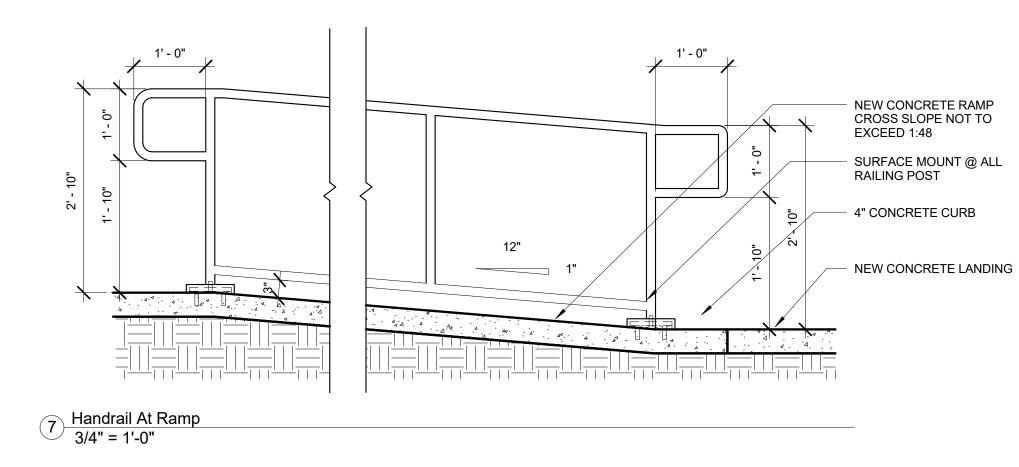

N<br>DRAINAGE MASTER PLAN<br>DRAINAGE REPORT<br>FLOODPLAIN DEVELOPMENT PERMIT APPLIC<br>ELEVATION CERTIFICATE<br>CLOMR/LOMR<br>X TRAFFIC CIRCULATION LAYOUT (TCL)<br>TRAFFIC IMPACT STUDY (TIS)<br>OTHER (SPECIFY) |                        | <b>TYPE OF APPROVAL/ACCEPTANCE SOUGHT:</b> ×  BUILDING PERMIT APPROVAL   CERTIFICATE OF OCCUPANCY    PRELIMINARY PLAT APPROVAL   SITE PLAN FOR SUB'D APPROVAL   SITE PLAN FOR BLDG. PERMIT APPROVAL   SITE PLAN FOR BLDG. PERMIT APPROVAL   SITE PLAN FOR BLDG. PERMIT APPROVAL   SIA/ RELEASE OF FINANCIAL GUARANTEE   GRADING PERMIT APPROVAL   GRADING PERMIT APPROVAL   GRADING/ PAD CERTIFICATION   WORK ORDER APPROVAL   CLOMR/LOMR   FLOODPLAIN DEVELOPMENT PERMIT |

DATE SUBMITTED: 9-5-2024 By: U

\_\_\_\_\_By: <u>Ubaldo Muñ</u>oz

ELECTRONIC SUBMITTAL RECEIVED:







8 Sidewalk Detail 3/4" = 1'-0"



10 Concrete Bumper Detail









1 Trash Enclosure (Metal) Elevation Detail 1/4" = 1'-0"



OPEN AREA, PAINT COLOR TBD BY

ARCHITECT

2 Double Trash Enclosure (Metal) Plan Detail 1/4" = 1'-0"

NEW 6" COCRETE CURB

. 44 . CONCRETE CURB

EXPANSION JOINT

4" SIDEWALK 4000 PSI AIR ENTRAINED CONCRETE

NEW #4 DOWELS CONCRETE CURB & GUTTER 4000 PSI AIR ENTRAINED CONCRETE

6" STEEL GATE — POST PAINT TBD BY ARCHITECT

12' - 0" \_\_\_\_\_ 14 GA. PERFORATED ~ STEEL PLATE OVER STEEL BRACING, 20%

 $\bullet$ 

APRON: 6" THICK 4,000 PSI 3/4" AGREGATE WITH #4 @ 12" O.C. EACH 12'-0" x 8'-0" WITH 1/2" EXPANSION JOINT OVER 6" COMPACTED AGGREGATE BASE.

Die **S** 24 Ca E SUIT 87113 **TRAFFIC CIRCULATION** LAYOUT APPROVED NM -797-1318 Sertil A. Kanbar 9/12/2024 QUE, - *