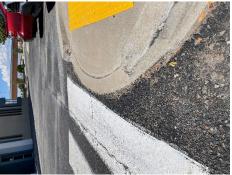

NM 87103

• Truncated Domes must be installed at the existing ADA ramps for both site accesses.

www.cabq.gov

 Tripping hazard key note S07: please provide a smoth transition between the new ADA ramp and the drive surface.

## CITY OF ALBUQUERQUE

Planning Department Alan Varela, Director

• Please stripe (repaint) the north side parking spaces.

PO Box 1293

Albuquerque

NM 87103

Once these corrections are complete, email pictures to <a href="mailto:malnaijra@cabq.gov">malnaijra@cabq.gov</a> for release of Final CO