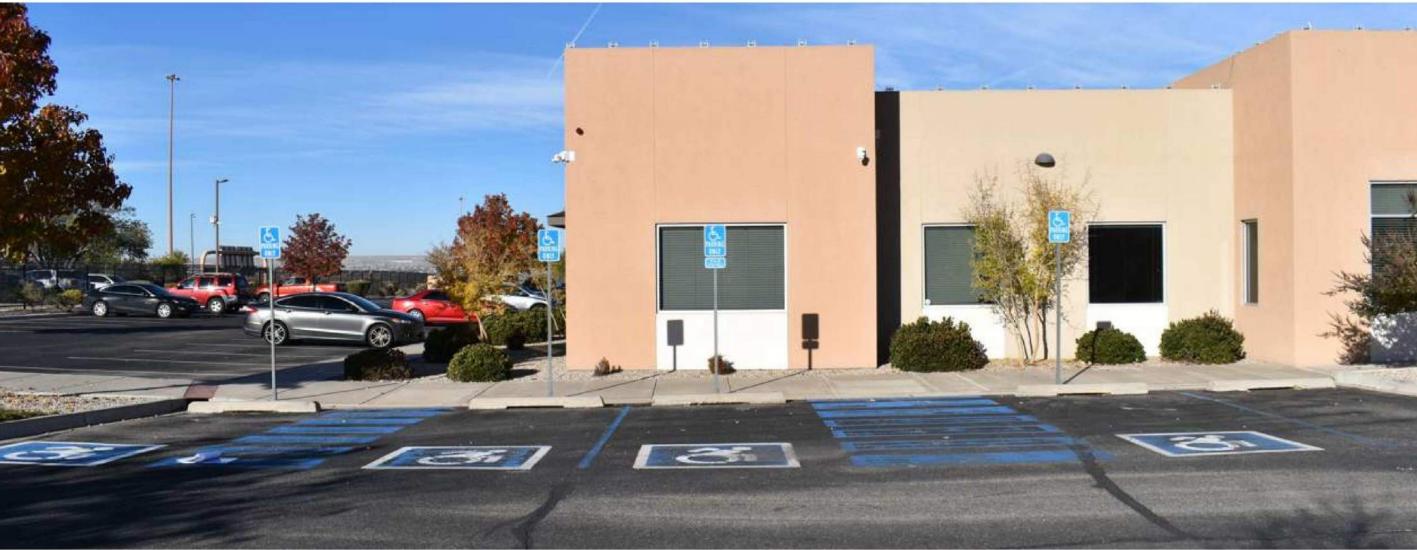

PO Box 1293

Prior to the issuance of a permanent Certificate of Occupancy, the following items must be addressed:

Albuquerque

• Per the approved site plan, ADA parking space width is 8.6'. per site visit the ADA parking space width was 8'. Please provide a minimum of 8.5' wide ADA parking spaces.

NM 87103

• Truncated Domes must be installed at the existing ADA ramps for both site accesses.

www.cabq.gov

 Tripping hazard key note S07: please provide a smoth transition between the new ADA ramp and the drive surface.

### **KEYNOTES**

- S01 EXISTING ASPHALT AND PAINTED STRIPING TO REMAIN. RESTRIPE THE PARKING SPACES IF APPLICABLE.
- S02 EXISTING DUMPSTER ENCLOSURE TO REMAIN-NO WORK. S07 INSTALL TRUNCATED DOMES AT RAMP.
- S11 4" WHITE PAINTED STRIPING.
- S19 CONCRETE CURB, SEE SITE DETAILS.
- S22 CONCRETE HEADER CURB. SEE SITE DETAILS. S41 EXISTING SITE LIGHTING TO REMAIN
- S45 FIRE HYDRANT. EXISTING. SEE CIVIL
- S51 LANDSCAPING AREA. SEE LANDSCAPE.
- S67 INSTALL SALVAGE LIGHT POLE AND BASE. S68 INSTALL ELECTRIC VEHICLE CHARGING STATION. LABEL
- CURBSIDE "EV CHARGING ONLY". S69 NEW 3'-0" SIDEWALK.
- S79 7' PUBLIC UTILITY EASEMENT
- S80 EXISTING TRANSFORMER TO REMAIN.
- S81 NEW CONCRETE SIDEWALK. NEW 3,000 PSI. CONCRETE SIDEWALK WITH 6X6X12 W.W.F. INSTALL TOOLED JOINT AT 5'-0" O.C. AND EXPANSION JOINTS AT 15'-0" O.C. MAX. SEE COA STD DWG 2430.
- S82 NEW CONCRETE LANDING. THE MAX. SLOPE FOR LANDING AREA SHOULD BE 2% IN ALL DIRECTIONS.
- S83 SEE CIVIL DRAWINGS. S84 EXISTING CITY STANDARD SIDEWALK.
- S85 EXISTING ADA RAMP AND ADA PARKING SIGNS. S86 EXISTING LANDSCAPING AREA.
- S87 EXISTING STRIPED ADA AISLE WITH PROPOSED 12" HIGH PAINTED LETTERING."NO PARKING" PER 66-1-4.1.B NMSA
- 1978. RESTRIPE THE PARKING SPACES IF APPLICABLE.
- S88 PROPOSED ASPHALT PAVING. S89 EXISTING CONCRETE CURB PER COA CITY STANDARD 2415.
- 90 HANDICAP PARKING SIGN, "VAN" WHERE NOTED. WITH PROPOSED SIGN TO BE NOTED PER 66-7-352.4C NMSA 1978.
- S92 PROPOSED ADA RAMP
- S93 EXISTING MOTORCYCLE PARKING WITH PROPOSED
- S94 EXISTING COMPACT PARKING WITH PROPOSED SIGNAGE.
- S95 PROPOSED CONCRETE STAND-UP CURVE.
- S96 EXISTING STRIPED WALKWAY. S97 EXISTING CITY STANDARD HANDICAPPED RAMPS.

TCL2

ADA PARKING AND SIGNAGE (EXISTING SIGNAGE) SCALE: NOT TO SCALE (ISOMETRIC)

11/10/2022 2:20:28 PM