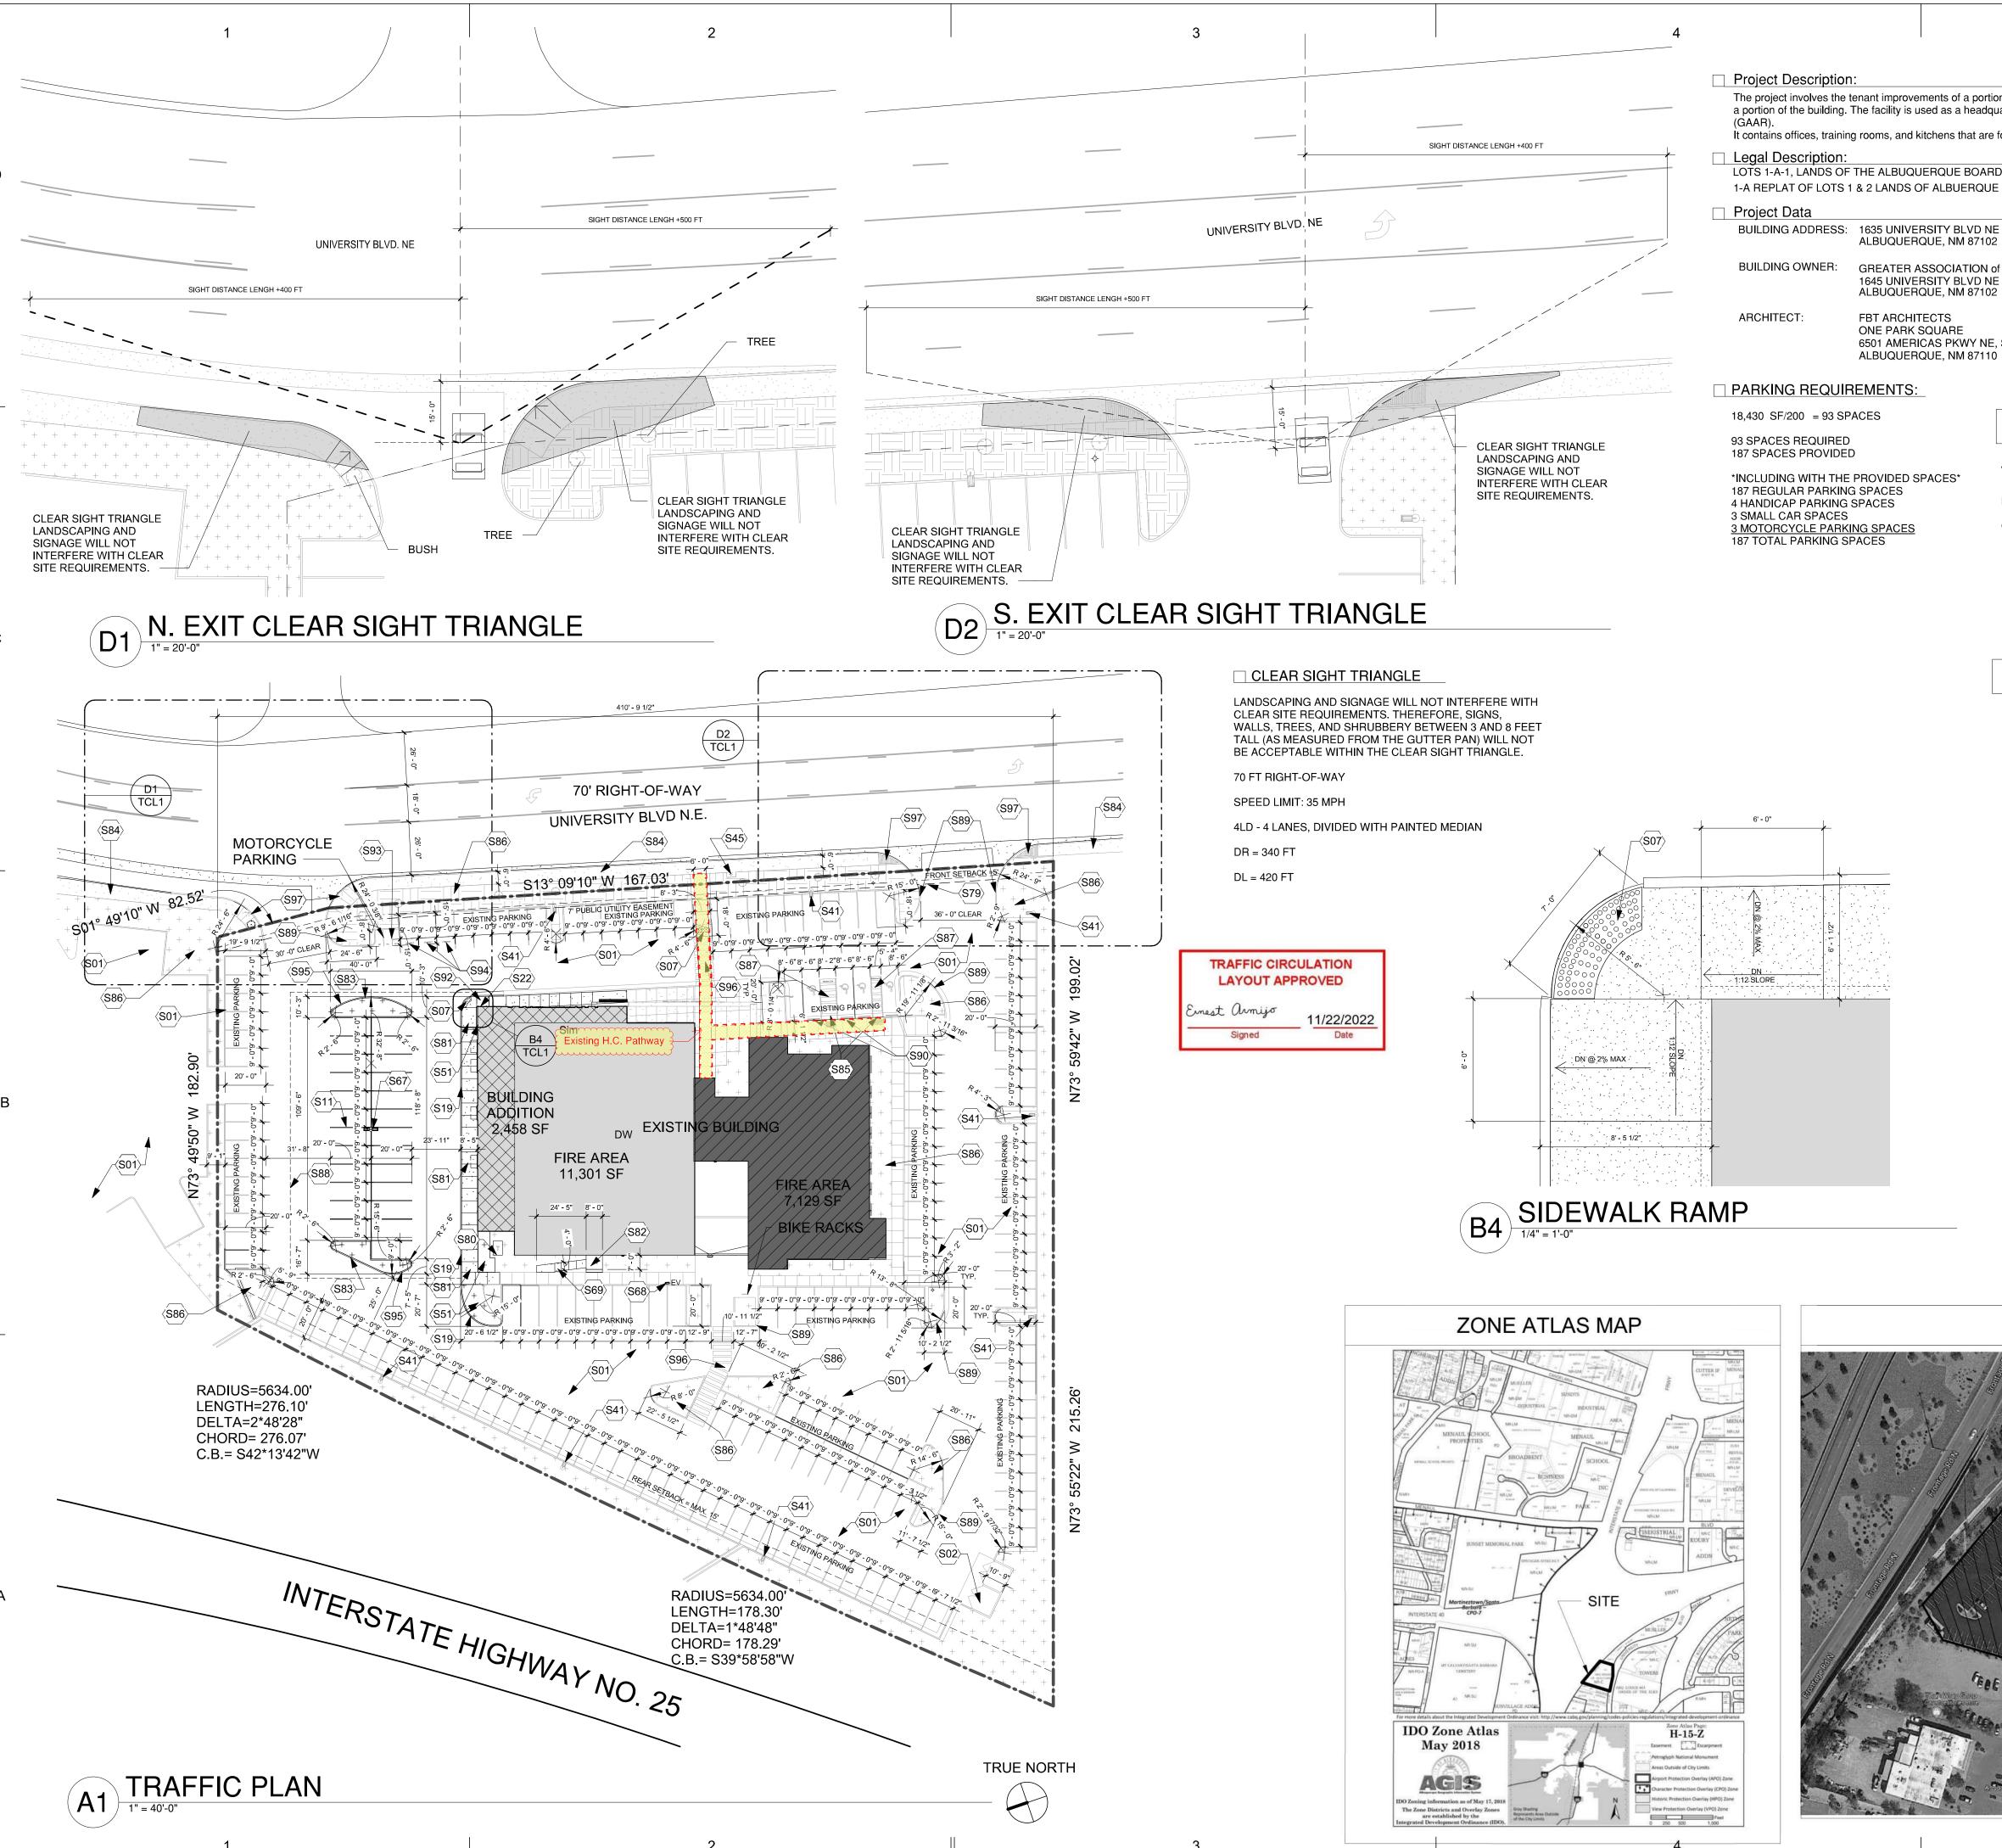

OFFICE

The project involves the tenant improvements of a portion of the existing building and and the reconstruction of the existing building and another existing building another existing bu a portion of the building. The facility is used as a headquarters building for the Greater Albuquerque It contains offices, training rooms, and kitchens that are for internal use only, for caterers to ware MP # BP-2022-23390

LOTS 1-A-1, LANDS OF THE ALBUQUERQUE BOARD OF REALTORS, BERNALILLO COUNTY, NEW MITCHOLD

1-A REPLAT OF LOTS 1 & 2 LANDS OF ALBUERQUE BOARD OF REALTORS CONTAINING APT. 3 1 8 2 LANDS OF ALBUERQUE BOARD OF REALTORS CONTAINING APT. 3 1 8 2 LANDS OF ALBUERQUE BOARD OF REALTORS CONTAINING APT. 3 1 8 2 LANDS OF ALBUERQUE BOARD OF REALTORS CONTAINING APT. 3 1 8 2 LANDS OF ALBUERQUE BOARD OF REALTORS CONTAINING APT. 3 1 8 2 LANDS OF ALBUERQUE BOARD OF REALTORS CONTAINING APT. 3 1 8 2 LANDS OF ALBUERQUE BOARD OF REALTORS CONTAINING APT. 3 1 8 2 LANDS OF ALBUERQUE BOARD OF REALTORS CONTAINING APT. 3 1 8 2 LANDS OF ALBUERQUE BOARD OF REALTORS CONTAINING APT. 3 1 8 2 LANDS OF ALBUERQUE BOARD OF REALTORS CONTAINING APT. 3 1 8 2 LANDS OF ALBUERQUE BOARD OF REALTORS CONTAINING APT. 3 1 8 2 LANDS OF ALBUERQUE BOARD OF REALTORS CONTAINING APT. 3 1 8 2 LANDS OF ALBUERQUE BOARD OF REALTORS CONTAINING APT. 3 1 8 2 LANDS OF ALBUERQUE BOARD OF REALTORS CONTAINING APT. 3 1 8 2 LANDS OF ALBUERQUE BOARD OF REALTORS CONTAINING APT. 3 1 8 2 LANDS OF ALBUERQUE BOARD OF REALTORS CONTAINING APT. 3 1 8 2 LANDS OF ALBUERQUE BOARD OF REALTORS CONTAINING APT. 3 1 8 2 LANDS OF ALBUERQUE BOARD OF ALBUER

BUILDING ADDRESS: 1635 UNIVERSITY BLVD NE

GREATER ASSOCIATION of ALBUQUERQUE REALTORS

6501 AMERICAS PKWY NE, STE 300

### **GENERAL NOTES**

CITY OF ALBUQUEROU PLANNING

APPROVED

- A. PARKING LOT DIMENSIONS ARE FROM FACE OF CURB TO FACE OF
- B. SEE LANDSCAPE DRAWINGS FOR PLANTING AND MULCH SCOPE.
- C. THE CONTRACTOR SHALL VERIFY ALL DIMENSIONS AND CONDITIONS IN THE FIELD. IF DIMENSIONAL ERROR, VARIANCES, AND/OR CONFLICTS EXIST, AS DESCRIBED WITHIN THE CONSTRUCTION DOCUMENTS, OR CONDITIONS ARE ENCOUNTERED THAT ARE NOT COVERED IN THE DRAWINGS, THE CONTRACTOR SHALL NOTIFY THE ARCHITECT BEFORE COMMENCING THAT PORTION OF THE WORK.
- D. ALL BROKEN OR CRACKED SIDEWALK MUST BE REPLACED WITH SIDEWALK AND CURB & GUTTER

### **KEYNOTES**

- S01 EXISTING ASPHALT AND PAINTED STRIPING TO REMAIN. RESTRIPE THE PARKING SPACES IF APPLICABLE.
- S02 EXISTING DUMPSTER ENCLOSURE TO REMAIN-NO WORK. S07 INSTALL TRUNCATED DOMES AT RAMP.
- S11 4" WHITE PAINTED STRIPING.
- S19 CONCRETE CURB, SEE SITE DETAILS.
- S22 CONCRETE HEADER CURB. SEE SITE DETAILS. S41 EXISTING SITE LIGHTING TO REMAIN
- S45 FIRE HYDRANT. EXISTING. SEE CIVIL
- S51 LANDSCAPING AREA. SEE LANDSCAPE.
- S67 INSTALL SALVAGE LIGHT POLE AND BASE. S68 INSTALL ELECTRIC VEHICLE CHARGING STATION. LABEL
- CURBSIDE "EV CHARGING ONLY". S69 NEW 3'-0" SIDEWALK.
- S79 7' PUBLIC UTILITY EASEMENT
- S80 EXISTING TRANSFORMER TO REMAIN.
- S81 NEW CONCRETE SIDEWALK. NEW 3,000 PSI. CONCRETE SIDEWALK WITH 6X6X12 W.W.F. INSTALL TOOLED JOINT AT 5'-0" O.C. AND EXPANSION JOINTS AT 15'-0" O.C. MAX. SEE COA STD DWG 2430.
- S82 NEW CONCRETE LANDING. THE MAX. SLOPE FOR LANDING AREA SHOULD BE 2% IN ALL DIRECTIONS.
- S83 SEE CIVIL DRAWINGS. S84 EXISTING CITY STANDARD SIDEWALK.
- S85 EXISTING ADA RAMP AND ADA PARKING SIGNS. S86 EXISTING LANDSCAPING AREA.
- S87 EXISTING STRIPED ADA AISLE WITH PROPOSED 12" HIGH PAINTED LETTERING."NO PARKING" PER 66-1-4.1.B NMSA
- 1978. RESTRIPE THE PARKING SPACES IF APPLICABLE.
- S88 PROPOSED ASPHALT PAVING. S89 EXISTING CONCRETE CURB PER COA CITY STANDARD 2415.
- 90 HANDICAP PARKING SIGN, "VAN" WHERE NOTED. WITH PROPOSED SIGN TO BE NOTED PER 66-7-352.4C NMSA 1978.
- S92 PROPOSED ADA RAMP
- S93 EXISTING MOTORCYCLE PARKING WITH PROPOSED
- S94 EXISTING COMPACT PARKING WITH PROPOSED SIGNAGE.
- S95 PROPOSED CONCRETE STAND-UP CURVE.
- S96 EXISTING STRIPED WALKWAY. S97 EXISTING CITY STANDARD HANDICAPPED RAMPS.