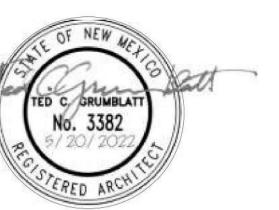

### **KEYNOTES**

- S01 EXISTING ASPHALT AND PAINTED STRIPING TO REMAIN. RESTRIPE THE PARKING SPACES IF APPLICABLE.
- S02 EXISTING DUMPSTER ENCLOSURE TO REMAIN-NO WORK. S07 INSTALL TRUNCATED DOMES AT RAMP.
- S11 4" WHITE PAINTED STRIPING.
- S19 CONCRETE CURB, SEE SITE DETAILS.
- S22 CONCRETE HEADER CURB. SEE SITE DETAILS. S41 EXISTING SITE LIGHTING TO REMAIN
- S45 FIRE HYDRANT. EXISTING. SEE CIVIL
- S51 LANDSCAPING AREA. SEE LANDSCAPE.
- S67 INSTALL SALVAGE LIGHT POLE AND BASE. S68 INSTALL ELECTRIC VEHICLE CHARGING STATION. LABEL
- CURBSIDE "EV CHARGING ONLY". S69 NEW 3'-0" SIDEWALK.
- S79 7' PUBLIC UTILITY EASEMENT
- S80 EXISTING TRANSFORMER TO REMAIN.
- S81 NEW CONCRETE SIDEWALK. NEW 3,000 PSI. CONCRETE SIDEWALK WITH 6X6X12 W.W.F. INSTALL TOOLED JOINT AT 5'-0" O.C. AND EXPANSION JOINTS AT 15'-0" O.C. MAX. SEE COA STD DWG 2430.
- S82 NEW CONCRETE LANDING. THE MAX. SLOPE FOR LANDING AREA SHOULD BE 2% IN ALL DIRECTIONS.
- S83 SEE CIVIL DRAWINGS. S84 EXISTING CITY STANDARD SIDEWALK.
- S85 EXISTING ADA RAMP AND ADA PARKING SIGNS. S86 EXISTING LANDSCAPING AREA.
- S87 EXISTING STRIPED ADA AISLE WITH PROPOSED 12" HIGH PAINTED LETTERING."NO PARKING" PER 66-1-4.1.B NMSA
- 1978. RESTRIPE THE PARKING SPACES IF APPLICABLE.
- S88 PROPOSED ASPHALT PAVING. S89 EXISTING CONCRETE CURB PER COA CITY STANDARD 2415.
- 90 HANDICAP PARKING SIGN, "VAN" WHERE NOTED. WITH PROPOSED SIGN TO BE NOTED PER 66-7-352.4C NMSA 1978.
- S92 PROPOSED ADA RAMP
- S93 EXISTING MOTORCYCLE PARKING WITH PROPOSED
- S94 EXISTING COMPACT PARKING WITH PROPOSED SIGNAGE.
- S95 PROPOSED CONCRETE STAND-UP CURVE.
- S96 EXISTING STRIPED WALKWAY. S97 EXISTING CITY STANDARD HANDICAPPED RAMPS.

**DRAWN BY:** 

Author

Checker

CHECKED BY: SHEET TITLE

TRAFFIC CIRCULATION LAYOUT PLAN

TCL1

COA ST. DWG 2430

H.C. RAMP DETAIL (EXISTING SIGNAGE) SCALE: NOT TO SCALE (ISOMETRIC)

TCL2

ADA PARKING AND SIGNAGE (EXISTING SIGNAGE) SCALE: NOT TO SCALE (ISOMETRIC)

11/10/2022 2:20:28 PM