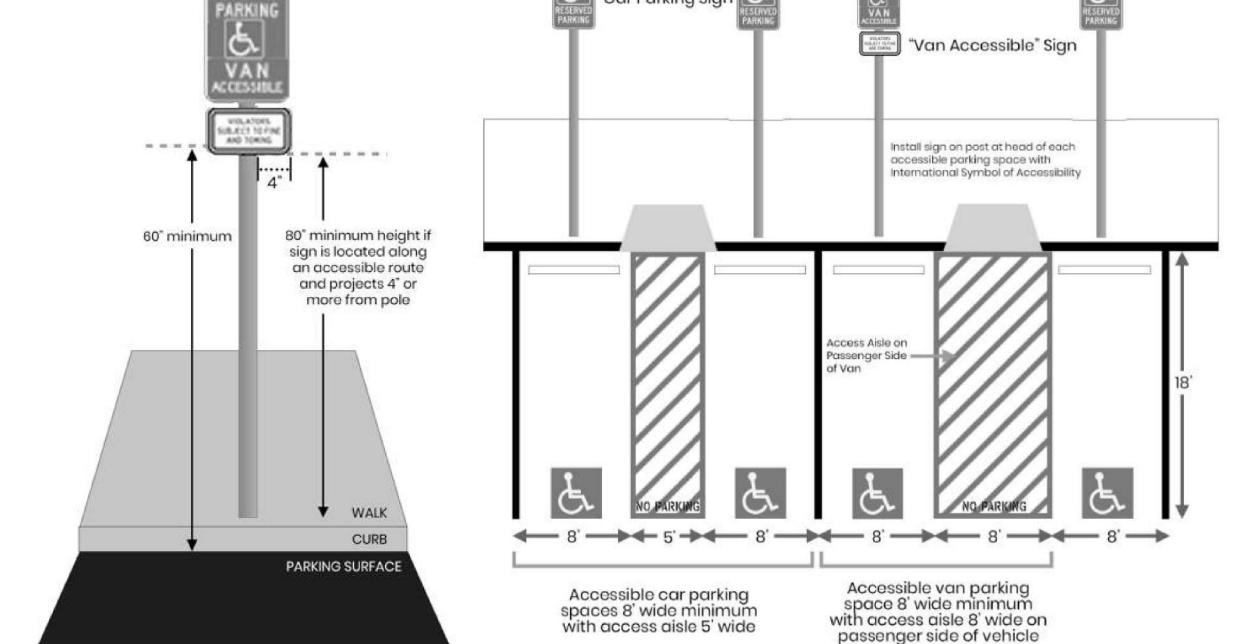

### **KEYNOTES**

- S01 EXISTING ASPHALT AND PAINTED STRIPING TO REMAIN. RESTRIPE THE PARKING SPACES IF APPLICABLE.
- S02 EXISTING DUMPSTER ENCLOSURE TO REMAIN-NO WORK. S07 INSTALL TRUNCATED DOMES AT RAMP.
- S11 4" WHITE PAINTED STRIPING.
- S19 CONCRETE CURB, SEE SITE DETAILS.
- S22 CONCRETE HEADER CURB. SEE SITE DETAILS. S41 EXISTING SITE LIGHTING TO REMAIN
- S45 FIRE HYDRANT. EXISTING. SEE CIVIL
- S51 LANDSCAPING AREA. SEE LANDSCAPE.
- S67 INSTALL SALVAGE LIGHT POLE AND BASE. S68 INSTALL ELECTRIC VEHICLE CHARGING STATION. LABEL
- CURBSIDE "EV CHARGING ONLY". S69 NEW 3'-0" SIDEWALK.
- S79 7' PUBLIC UTILITY EASEMENT
- S80 EXISTING TRANSFORMER TO REMAIN.
- S81 NEW CONCRETE SIDEWALK. NEW 3,000 PSI. CONCRETE SIDEWALK WITH 6X6X12 W.W.F. INSTALL TOOLED JOINT AT 5'-0" O.C. AND EXPANSION JOINTS AT 15'-0" O.C. MAX. SEE COA STD DWG 2430.
- S82 NEW CONCRETE LANDING. THE MAX. SLOPE FOR LANDING AREA SHOULD BE 2% IN ALL DIRECTIONS.
- S83 SEE CIVIL DRAWINGS. S84 EXISTING CITY STANDARD SIDEWALK.
- S85 EXISTING ADA RAMP AND ADA PARKING SIGNS. S86 EXISTING LANDSCAPING AREA.
- S87 EXISTING STRIPED ADA AISLE WITH PROPOSED 12" HIGH PAINTED LETTERING."NO PARKING" PER 66-1-4.1.B NMSA
- 1978. RESTRIPE THE PARKING SPACES IF APPLICABLE.
- S88 PROPOSED ASPHALT PAVING. S89 EXISTING CONCRETE CURB PER COA CITY STANDARD 2415.
- 90 HANDICAP PARKING SIGN, "VAN" WHERE NOTED. WITH PROPOSED SIGN TO BE NOTED PER 66-7-352.4C NMSA 1978.
- S92 PROPOSED ADA RAMP
- S93 EXISTING MOTORCYCLE PARKING WITH PROPOSED
- S94 EXISTING COMPACT PARKING WITH PROPOSED SIGNAGE.
- S95 PROPOSED CONCRETE STAND-UP CURVE.
- S96 EXISTING STRIPED WALKWAY. S97 EXISTING CITY STANDARD HANDICAPPED RAMPS.

**DRAWN BY:** 

Author

Checker

CHECKED BY: SHEET TITLE

TRAFFIC CIRCULATION LAYOUT PLAN

TCL1

COA ST. DWG 2430

H.C. RAMP DETAIL (EXISTING SIGNAGE) SCALE: NOT TO SCALE (ISOMETRIC)

TCL2

ADA PARKING AND SIGNAGE (EXISTING SIGNAGE) SCALE: NOT TO SCALE (ISOMETRIC)

11/10/2022 2:20:28 PM