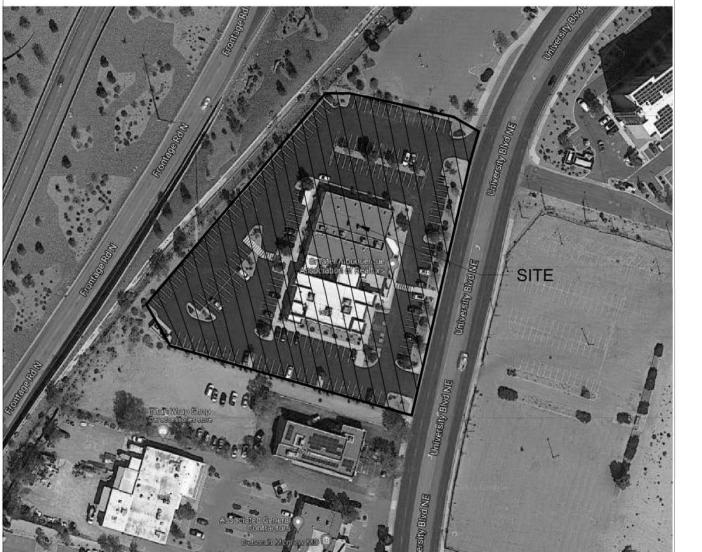

LANDING AREA SHOULD BE 2% IN ALL DIRECTIONS.
- S83 SEE CIVIL DRAWINGS. S84 EXISTING CITY STANDARD SIDEWALK.
- S85 EXISTING ADA RAMP AND ADA PARKING SIGNS. S86 EXISTING LANDSCAPING AREA.
- S87 EXISTING STRIPED ADA AISLE WITH PROPOSED 12" HIGH PAINTED LETTERING."NO PARKING" PER 66-1-4.1.B NMSA
- 1978. RESTRIPE THE PARKING SPACES IF APPLICABLE.
- S88 PROPOSED ASPHALT PAVING. S89 EXISTING CONCRETE CURB PER COA CITY STANDARD 2415.
- 90 HANDICAP PARKING SIGN, "VAN" WHERE NOTED. WITH PROPOSED SIGN TO BE NOTED PER 66-7-352.4C NMSA 1978.
- S92 PROPOSED ADA RAMP
- S93 EXISTING MOTORCYCLE PARKING WITH PROPOSED
- S94 EXISTING COMPACT PARKING WITH PROPOSED SIGNAGE.
- S95 PROPOSED CONCRETE STAND-UP CURVE.
- S96 EXISTING STRIPED WALKWAY. S97 EXISTING CITY STANDARD HANDICAPPED RAMPS.

# **LOCATION MAP**



# fbt architects

MAIL: 6501 Americas Pkwy NE., Ste. 300 Albuquerque, NM 87110

FAX: 505.884.5390 WEB: www.fbtarch.com

PHO: 505.883.5200

CONSULTANT

#### <u>OWNER</u> **GAAR**

1635 UNIVERSITY BLVD NE ALBUQUERQUE. NM 87102 505-724-3476 **NATHAN BROOKS** NBROOKS@GAAR.COM

### **ARCHITECT**

FBT ARCHITECTS LTD. ONE PARK SQUARE 6501 AMERICAS PKWY NE, STE 300 ALBUQUERQUE, NM 87110 P 505.883.5200 CONTACT: TED GRUMBLAT LEED AP PRINCIPAL TCG@FBTARCH.COM

#### **LANDSCAPE ARCHITECT: GROUNDWORK STUDIO**

ONE PARK SQUARE 6501 AMERICAS PKWY NE, STE 300 ALBUQUERQUE, NM 87110 505.212.9126 CONTACT: WILL MOSES WILL@GROUNDWORKSTUDIONM.COM

#### STRUCTURAL ENGINEER WALLA ENGINEERING

ONE PARK SQUARE 6501 AMERICAS PKWY NE, STE 301 ALBUQUERQUE, NM 87110 505881.3008 CONTACT: MIKE WALLA PE MIKEW@WALLAENGIN