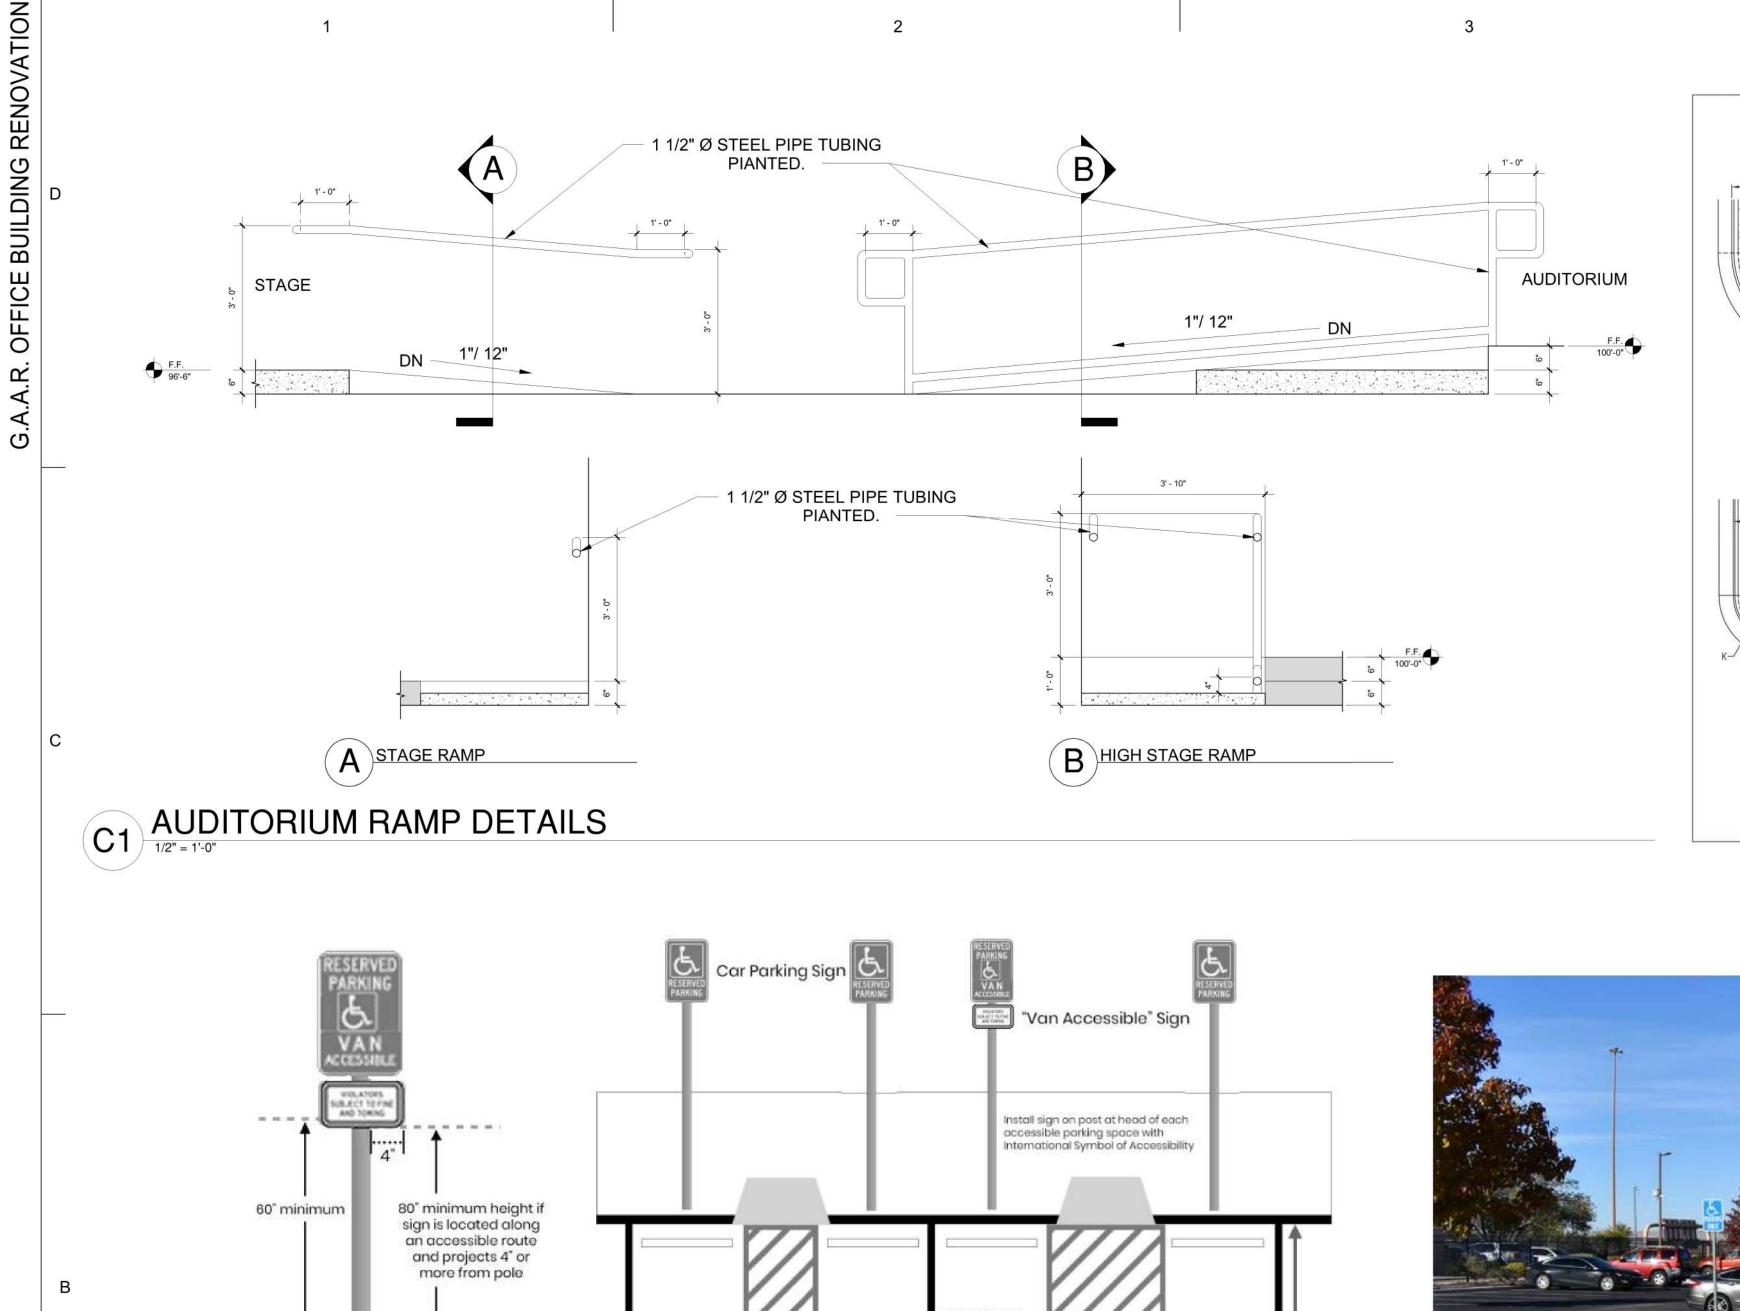

### **KEYNOTES**

- S01 EXISTING ASPHALT AND PAINTED STRIPING TO REMAIN. RESTRIPE THE PARKING SPACES IF APPLICABLE.
- S02 EXISTING DUMPSTER ENCLOSURE TO REMAIN-NO WORK. S07 INSTALL TRUNCATED DOMES AT RAMP.
- S11 4" WHITE PAINTED STRIPING.
- S19 CONCRETE CURB, SEE SITE DETAILS.
- S22 CONCRETE HEADER CURB. SEE SITE DETAILS. S41 EXISTING SITE LIGHTING TO REMAIN
- S45 FIRE HYDRANT. EXISTING. SEE CIVIL
- S51 LANDSCAPING AREA. SEE LANDSCAPE.
- S67 INSTALL SALVAGE LIGHT POLE AND BASE. S68 INSTALL ELECTRIC VEHICLE CHARGING STATION. LABEL
- CURBSIDE "EV CHARGING ONLY". S69 NEW 3'-0" SIDEWALK.
- S79 7' PUBLIC UTILITY EASEMENT
- S80 EXISTING TRANSFORMER TO REMAIN.
- S81 NEW CONCRETE SIDEWALK. NEW 3,000 PSI. CONCRETE SIDEWALK WITH 6X6X12 W.W.F. INSTALL TOOLED JOINT AT 5'-0" O.C. AND EXPANSION JOINTS AT 15'-0" O.C. MAX. SEE COA STD DWG 2430.
- S82 NEW CONCRETE LANDING. THE MAX. SLOPE FOR LANDING AREA SHOULD BE 2% IN ALL DIRECTIONS.
- S83 SEE CIVIL DRAWINGS. S84 EXISTING CITY STANDARD SIDEWALK.
- S85 EXISTING ADA RAMP AND ADA PARKING SIGNS. S86 EXISTING LANDSCAPING AREA.
- S87 EXISTING STRIPED ADA AISLE WITH PROPOSED 12" HIGH PAINTED LETTERING."NO PARKING" PER 66-1-4.1.B NMSA
- 1978. RESTRIPE THE PARKING SPACES IF APPLICABLE.
- S88 PROPOSED ASPHALT PAVING. S89 EXISTING CONCRETE CURB PER COA CITY STANDARD 2415.
- 90 HANDICAP PARKING SIGN, "VAN" WHERE NOTED. WITH PROPOSED SIGN TO BE NOTED PER 66-7-352.4C NMSA 1978.
- S92 PROPOSED ADA RAMP
- S93 EXISTING MOTORCYCLE PARKING WITH PROPOSED
- S94 EXISTING COMPACT PARKING WITH PROPOSED SIGNAGE.
- S95 PROPOSED CONCRETE STAND-UP CURVE.
- S96 EXISTING STRIPED WALKWAY. S97 EXISTING CITY STANDARD HANDICAPPED RAMPS.

**DRAWN BY:** 

Author

Checker

CHECKED BY: SHEET TITLE

TRAFFIC CIRCULATION LAYOUT PLAN

TCL1

COA ST. DWG 2430

H.C. RAMP DETAIL (EXISTING SIGNAGE) SCALE: NOT TO SCALE (ISOMETRIC)