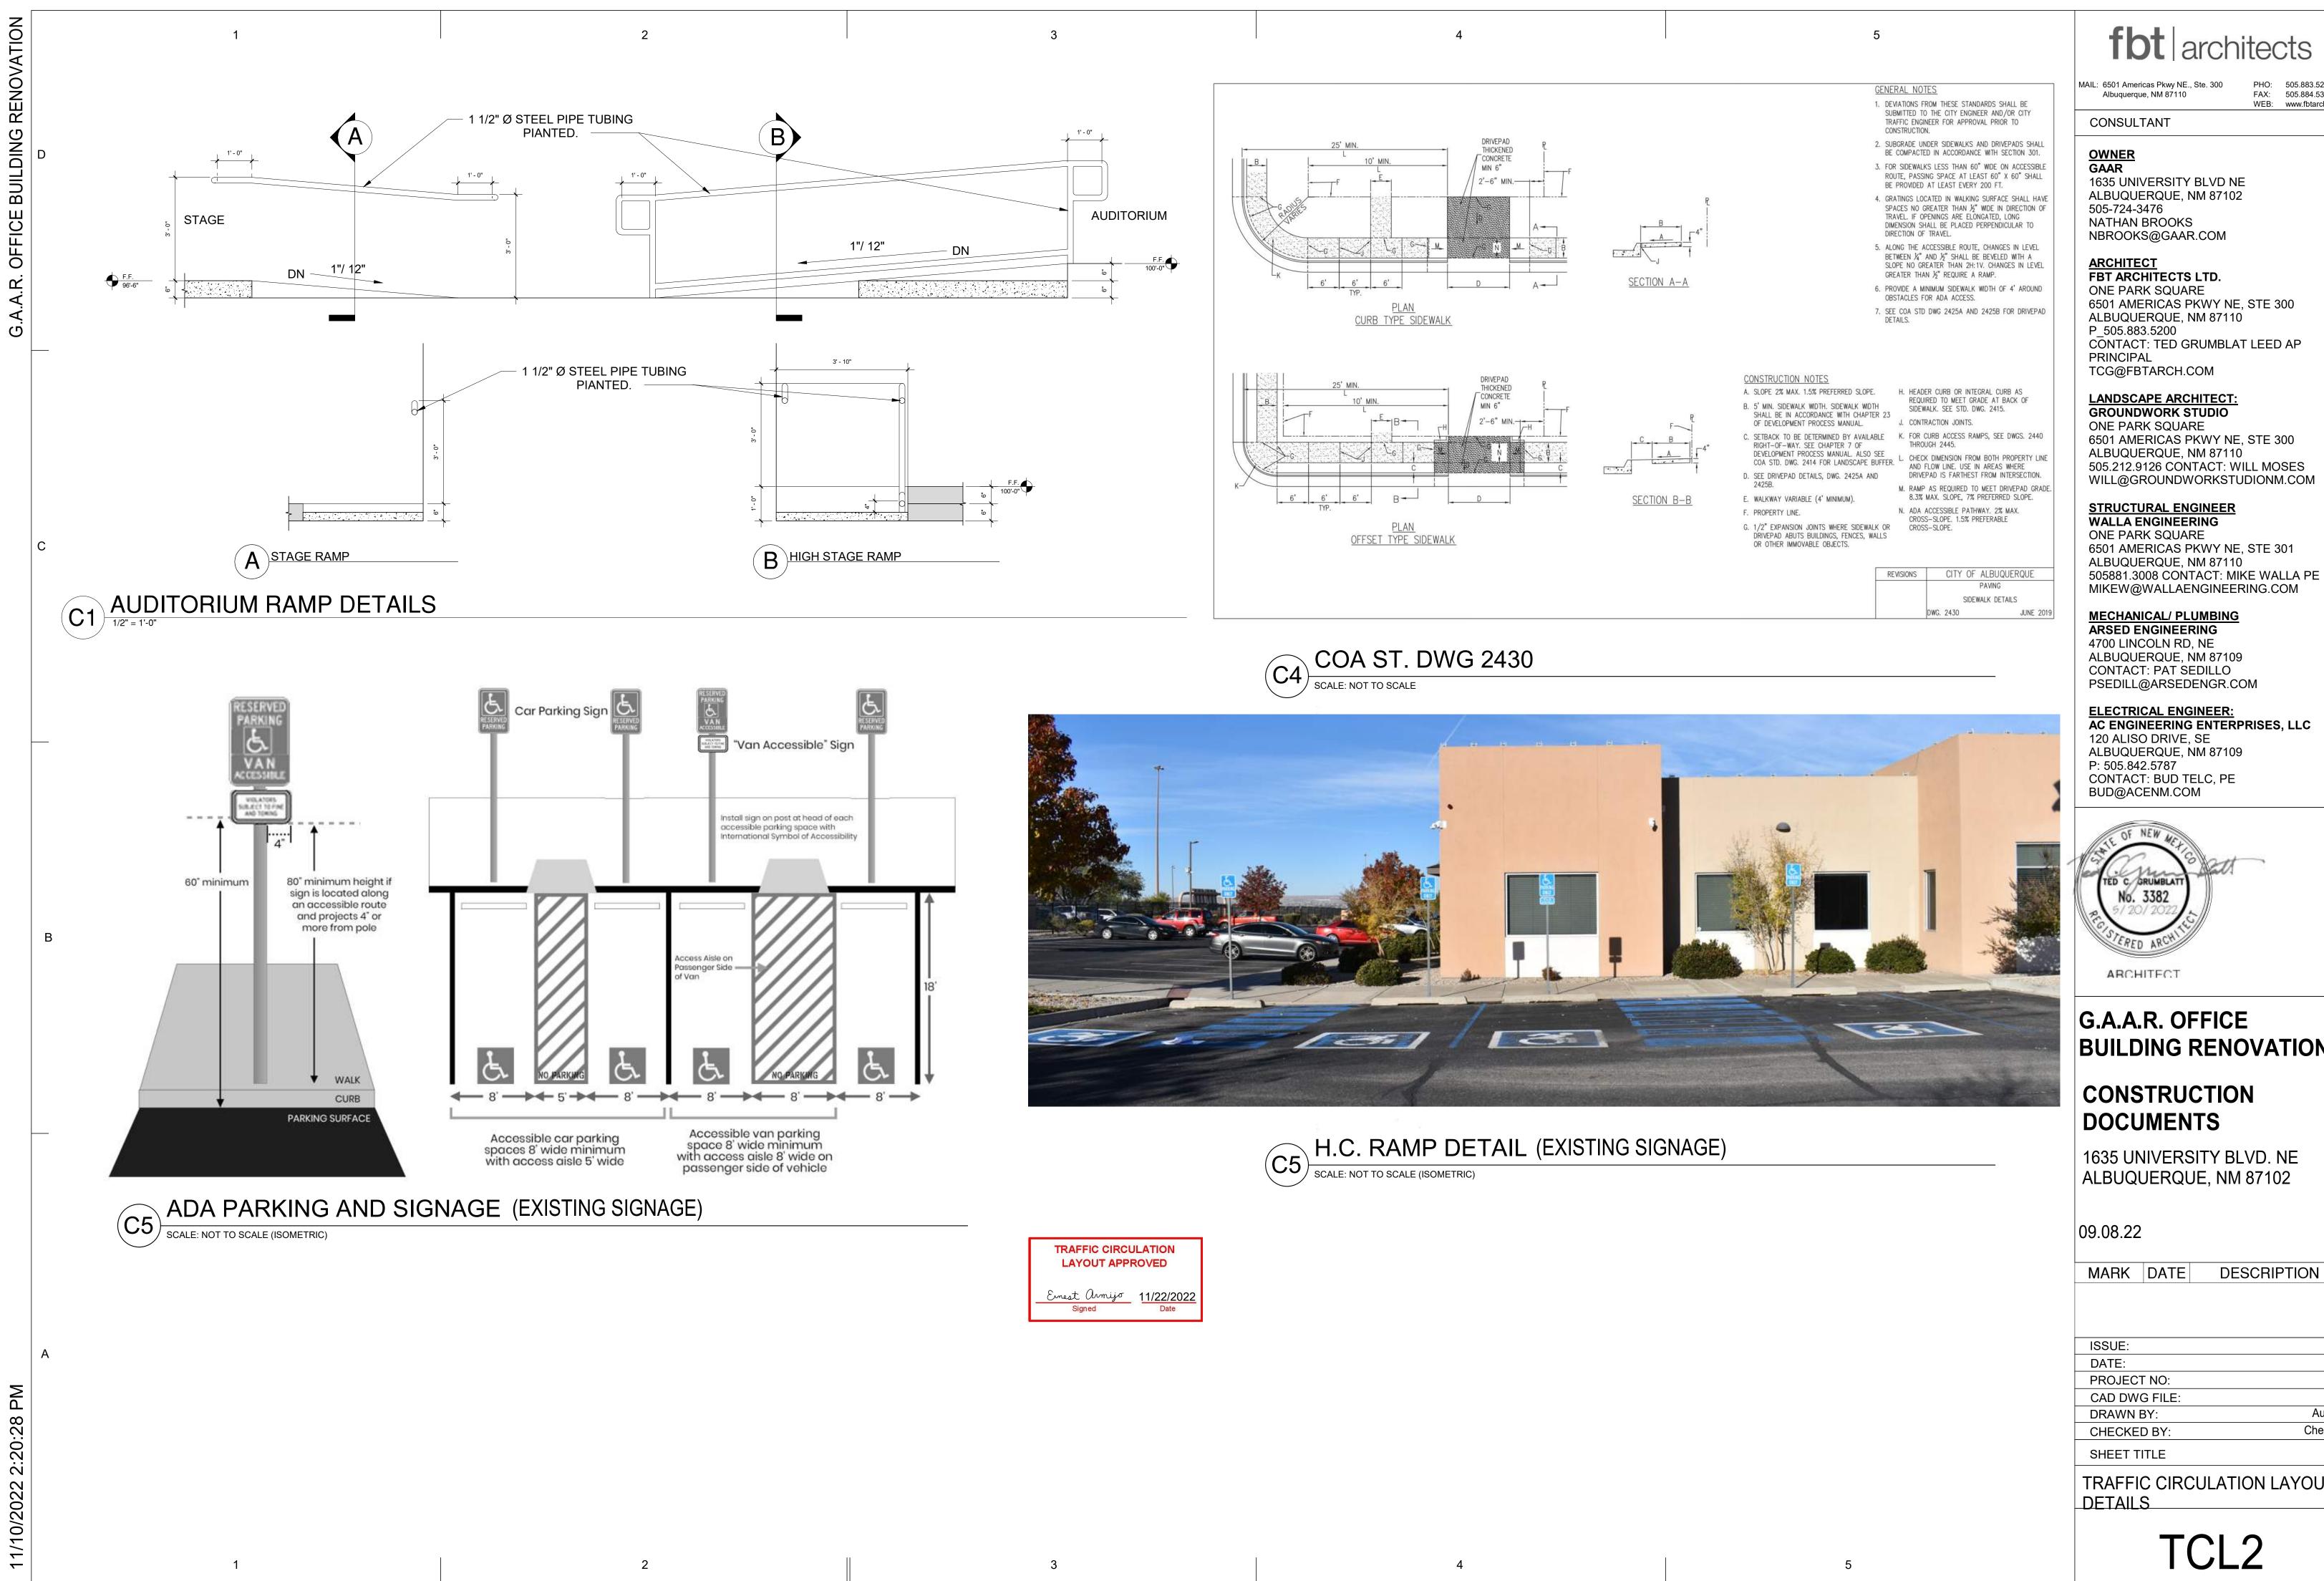

- A. PARKING LOT DIMENSIONS ARE FROM FACE OF CURB TO FACE OF
  - - ENCOUNTERED THAT ARE NOT COVERED IN THE DRAWINGS, THE
    - D. ALL BROKEN OR CRACKED SIDEWALK MUST BE REPLACED WITH