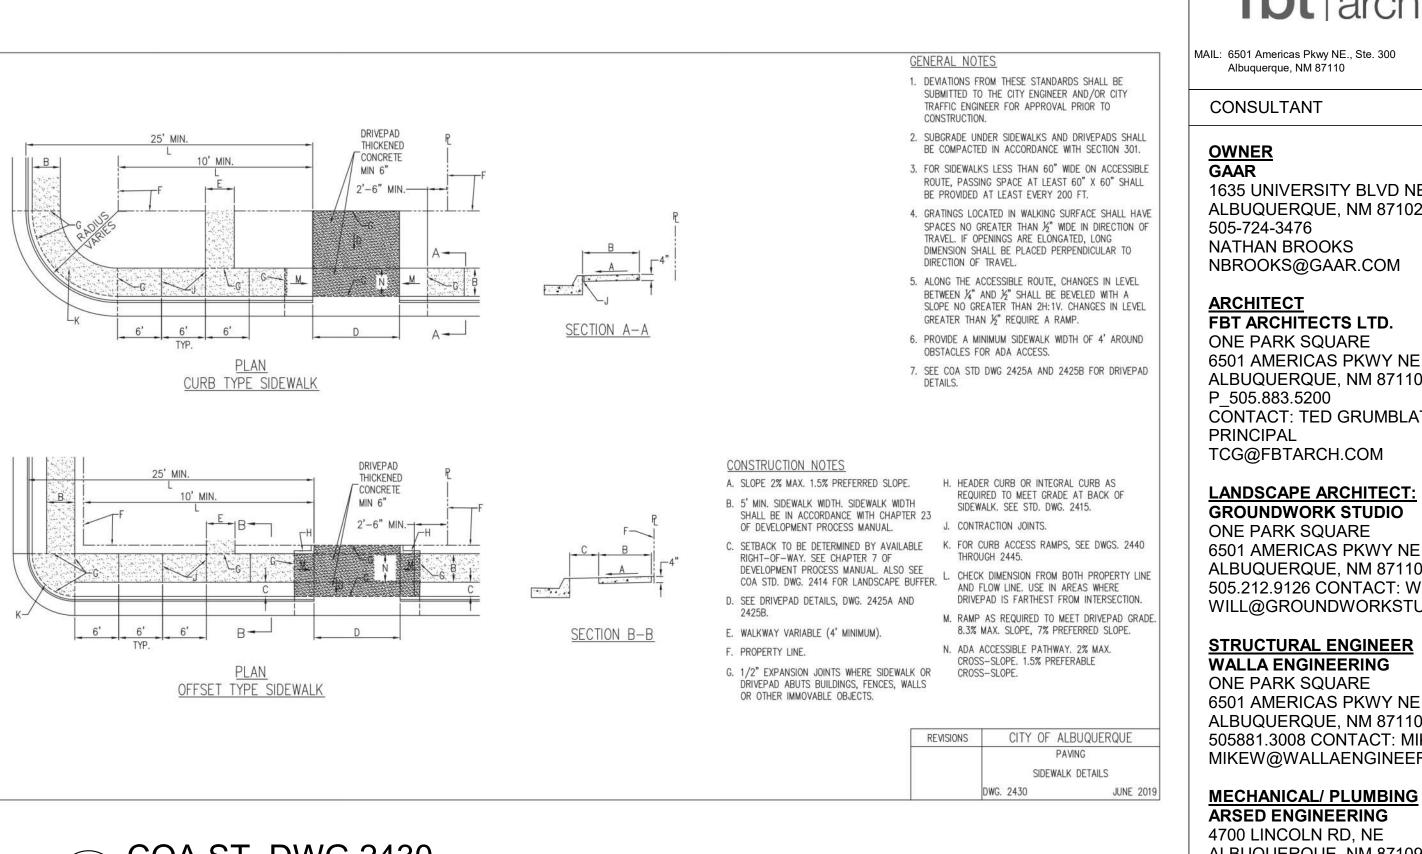

- A. PARKING LOT DIMENSIONS ARE FROM FACE OF CURB TO FACE OF
  - - ENCOUNTERED THAT ARE NOT COVERED IN THE DRAWINGS, THE
    - D. ALL BROKEN OR CRACKED SIDEWALK MUST BE REPLACED WITH