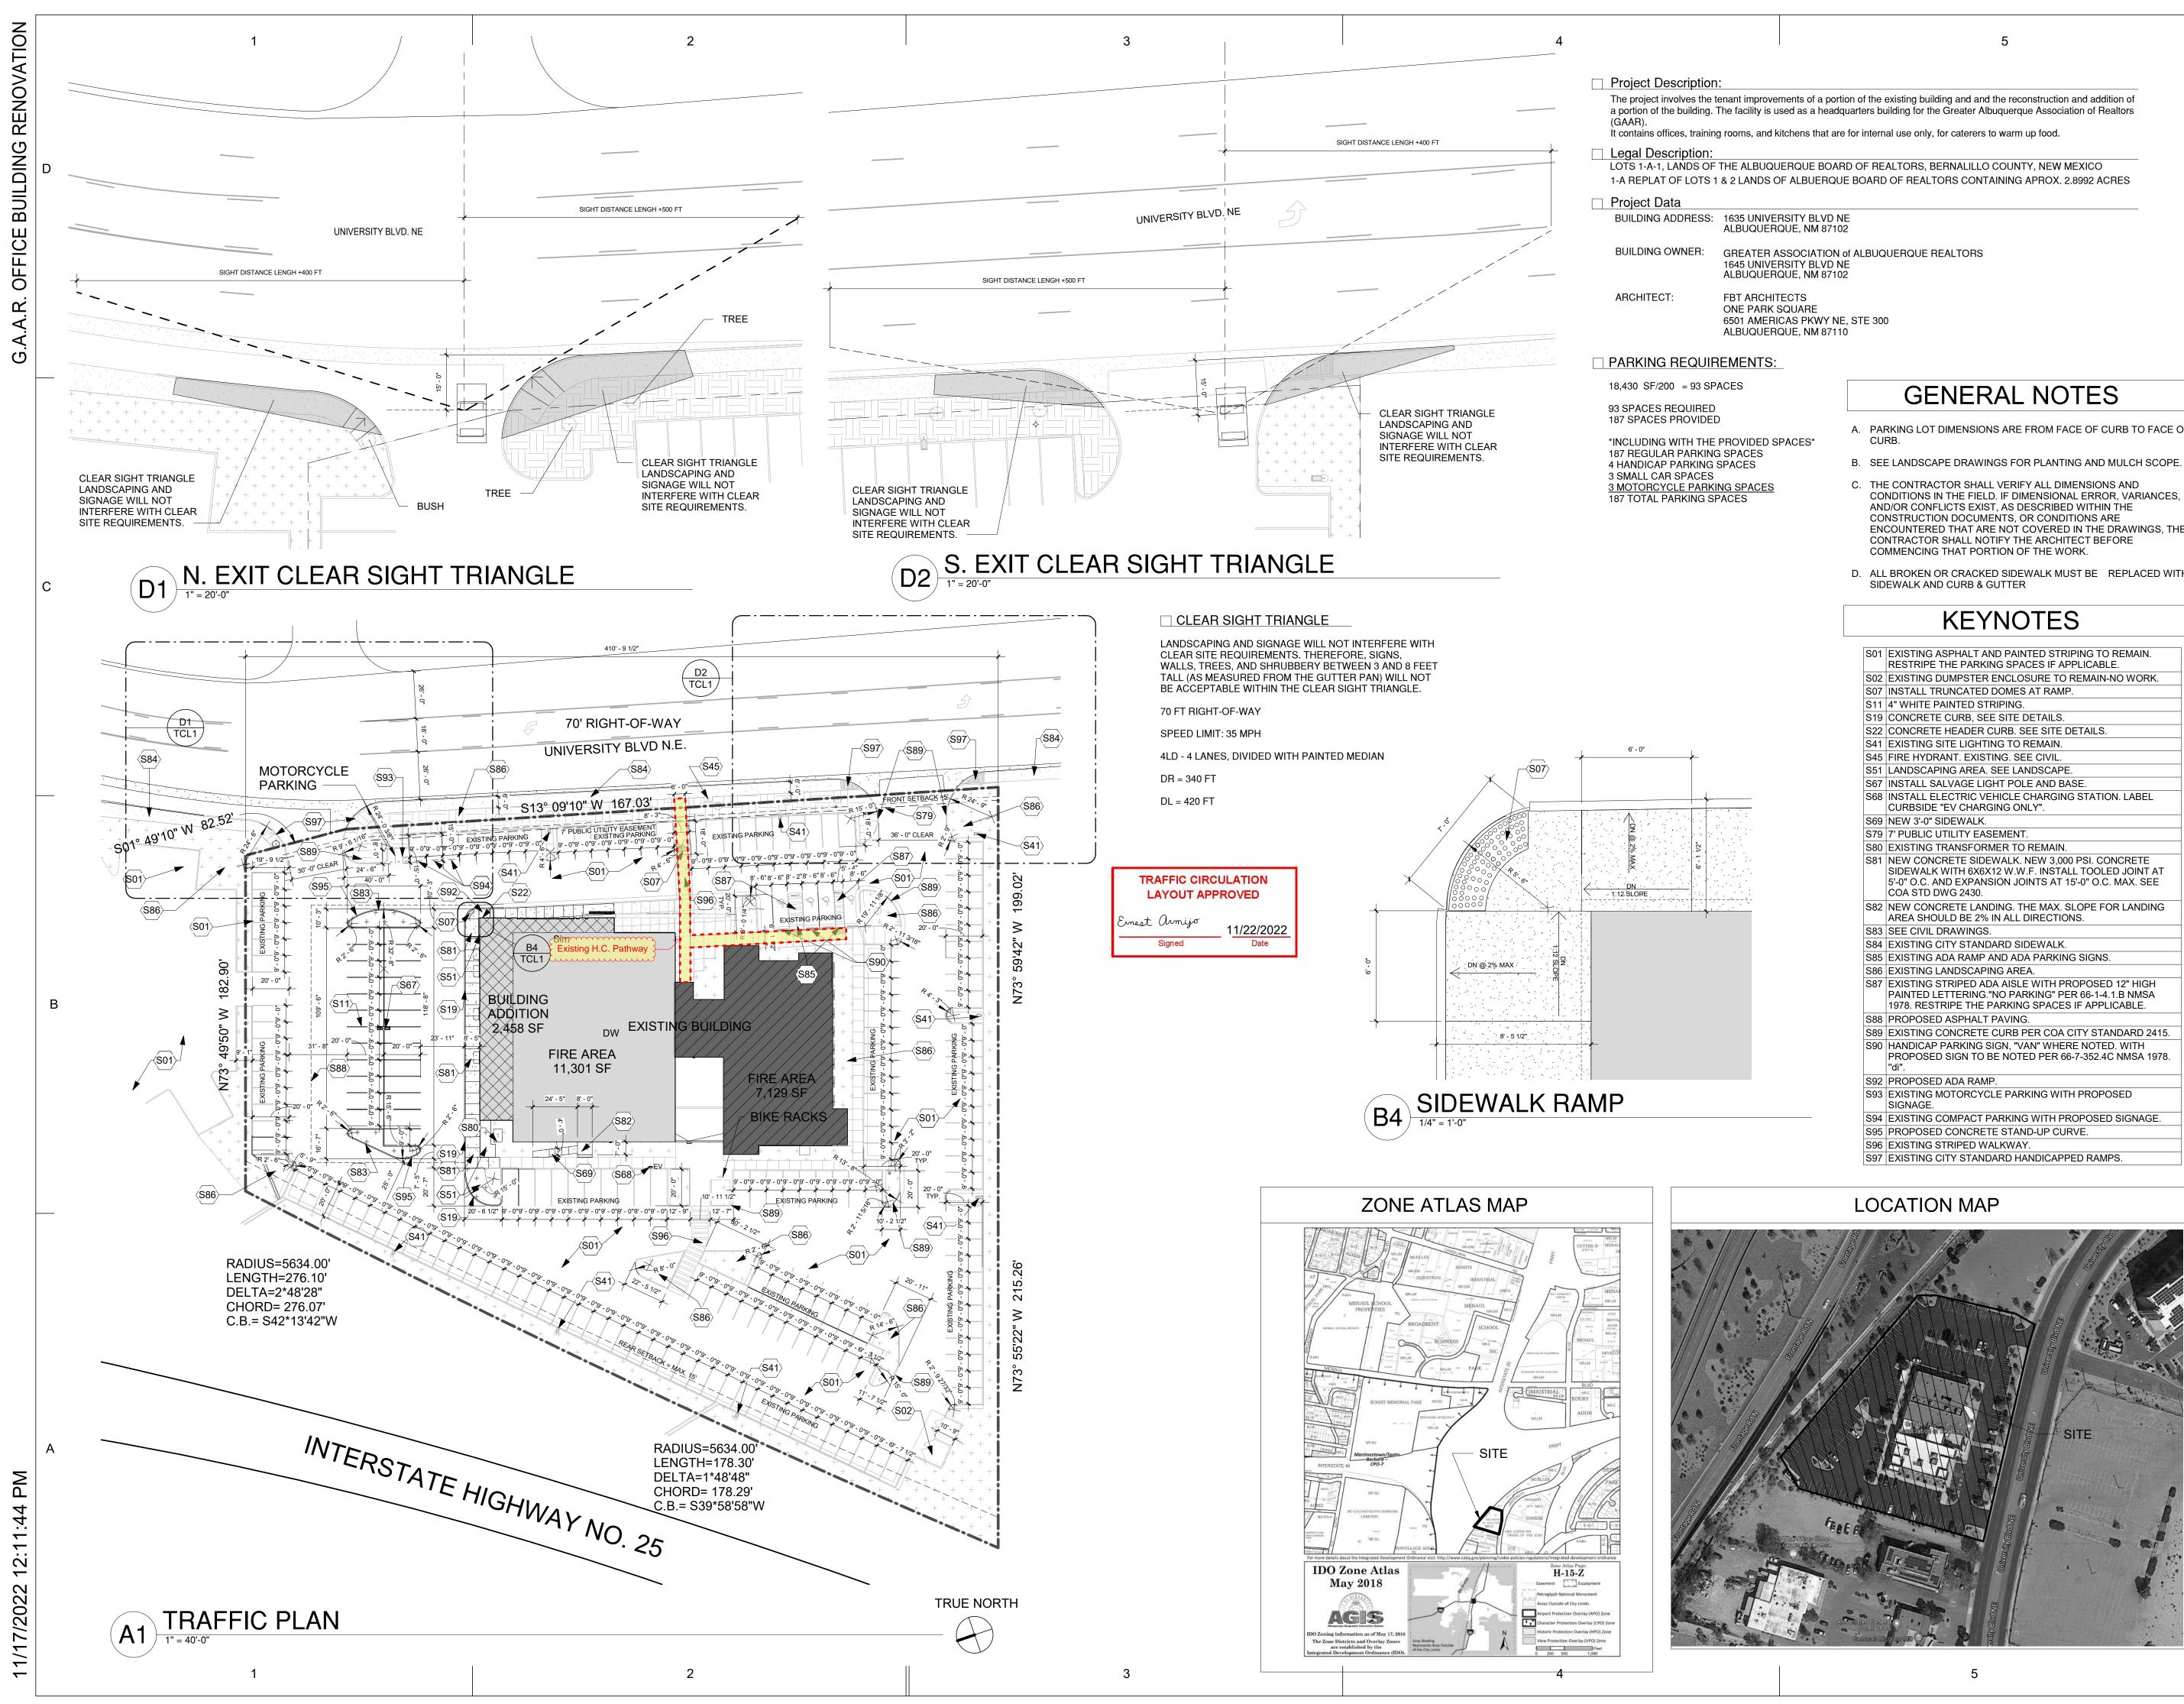

- A. PARKING LOT DIMENSIONS ARE FROM FACE OF CURB TO FACE OF
  - - ENCOUNTERED THAT ARE NOT COVERED IN THE DRAWINGS, THE
    - D. ALL BROKEN OR CRACKED SIDEWALK MUST BE REPLACED WITH

# G.A.A.R. OFFICE **BUILDING RENOVATION**

# CONSTRUCTION DOCUMENTS

1635 UNIVERSITY BLVD. NE ALBUQUERQUE, NM 87102

09.08.22

MARK DATE

DESCRIPTION

ISSUE: DATE: PROJECT NO: CAD DWG FILE: DRAWN BY: CHECKED BY: SHEET TITLE

Author Checker

TRAFFIC CIRCULATION LAYOUT PLAN

TCL1