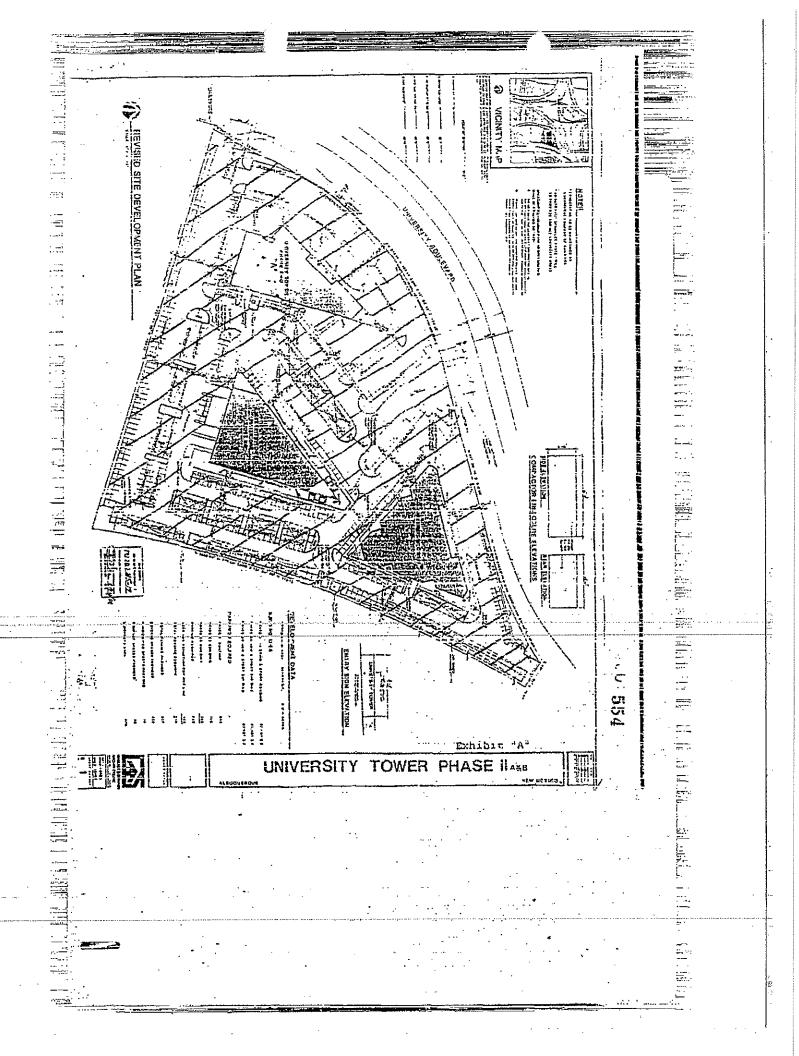

## RECTPROCAL DRAINAGE AGREEMENT

This Reciptocal Drainage Agreement is made and executed chis day of June, 1986, by and between Pan American Fluzz, Ltd., a New Mexico Limited Partnership (hereinafter referred to as "Pan American"), and University Gardens, Ltd., a New Mexico Limited Partnership (hereinafter referred to as "University Gardens"). Pan American and University Gardens are hereinifter collectively referred to as the "Owners:"

WHEReas, Yan American and University Cardens are owners of the following described real property (hereinafter referred to as the "Premises") with the City of Albuquerque:

> Parcel I, University Towors, of the "Redivision of Tract 'A' (now complising parcel I, Parcel IIA and Parcel IIB)" as filed and recorded in the office of the Bernalillo County Clerk on February 27, 1985 Volume C26, Folio 108. <u>Owner</u>: Pan American.

Parcels IIA and IIB, university Towers, of the "Redivision of Tract 'A"' (now comprising Parcel I, Parcel IIA and Parcel IIB)" as filed and recorded in the office of the sernalitio County Clerk on February 27, 1985 Volume C26, Folic 108. <u>Owner</u>: University Gardens,

WHERMAS, the Owners desire to grant a reciprocal private drainage agreement to allow storm water flow across each of their respective Premises;

NOW THEREFORE, for good and valuable consideration. the receipt and sufficiency of which is hereby acknowledged, Pan American hereby grants, conveys and sells an easement to University Gardens and University Gardens hereby grants, conveys and sells an easement to Pan American over and across the asphalt paved portions of their respective Premises as indicated by crosshatching on the attached plan. Exhibit "A" (hereinarrer referred to as "Easement") and the Owners hereby and herein agree to the following: