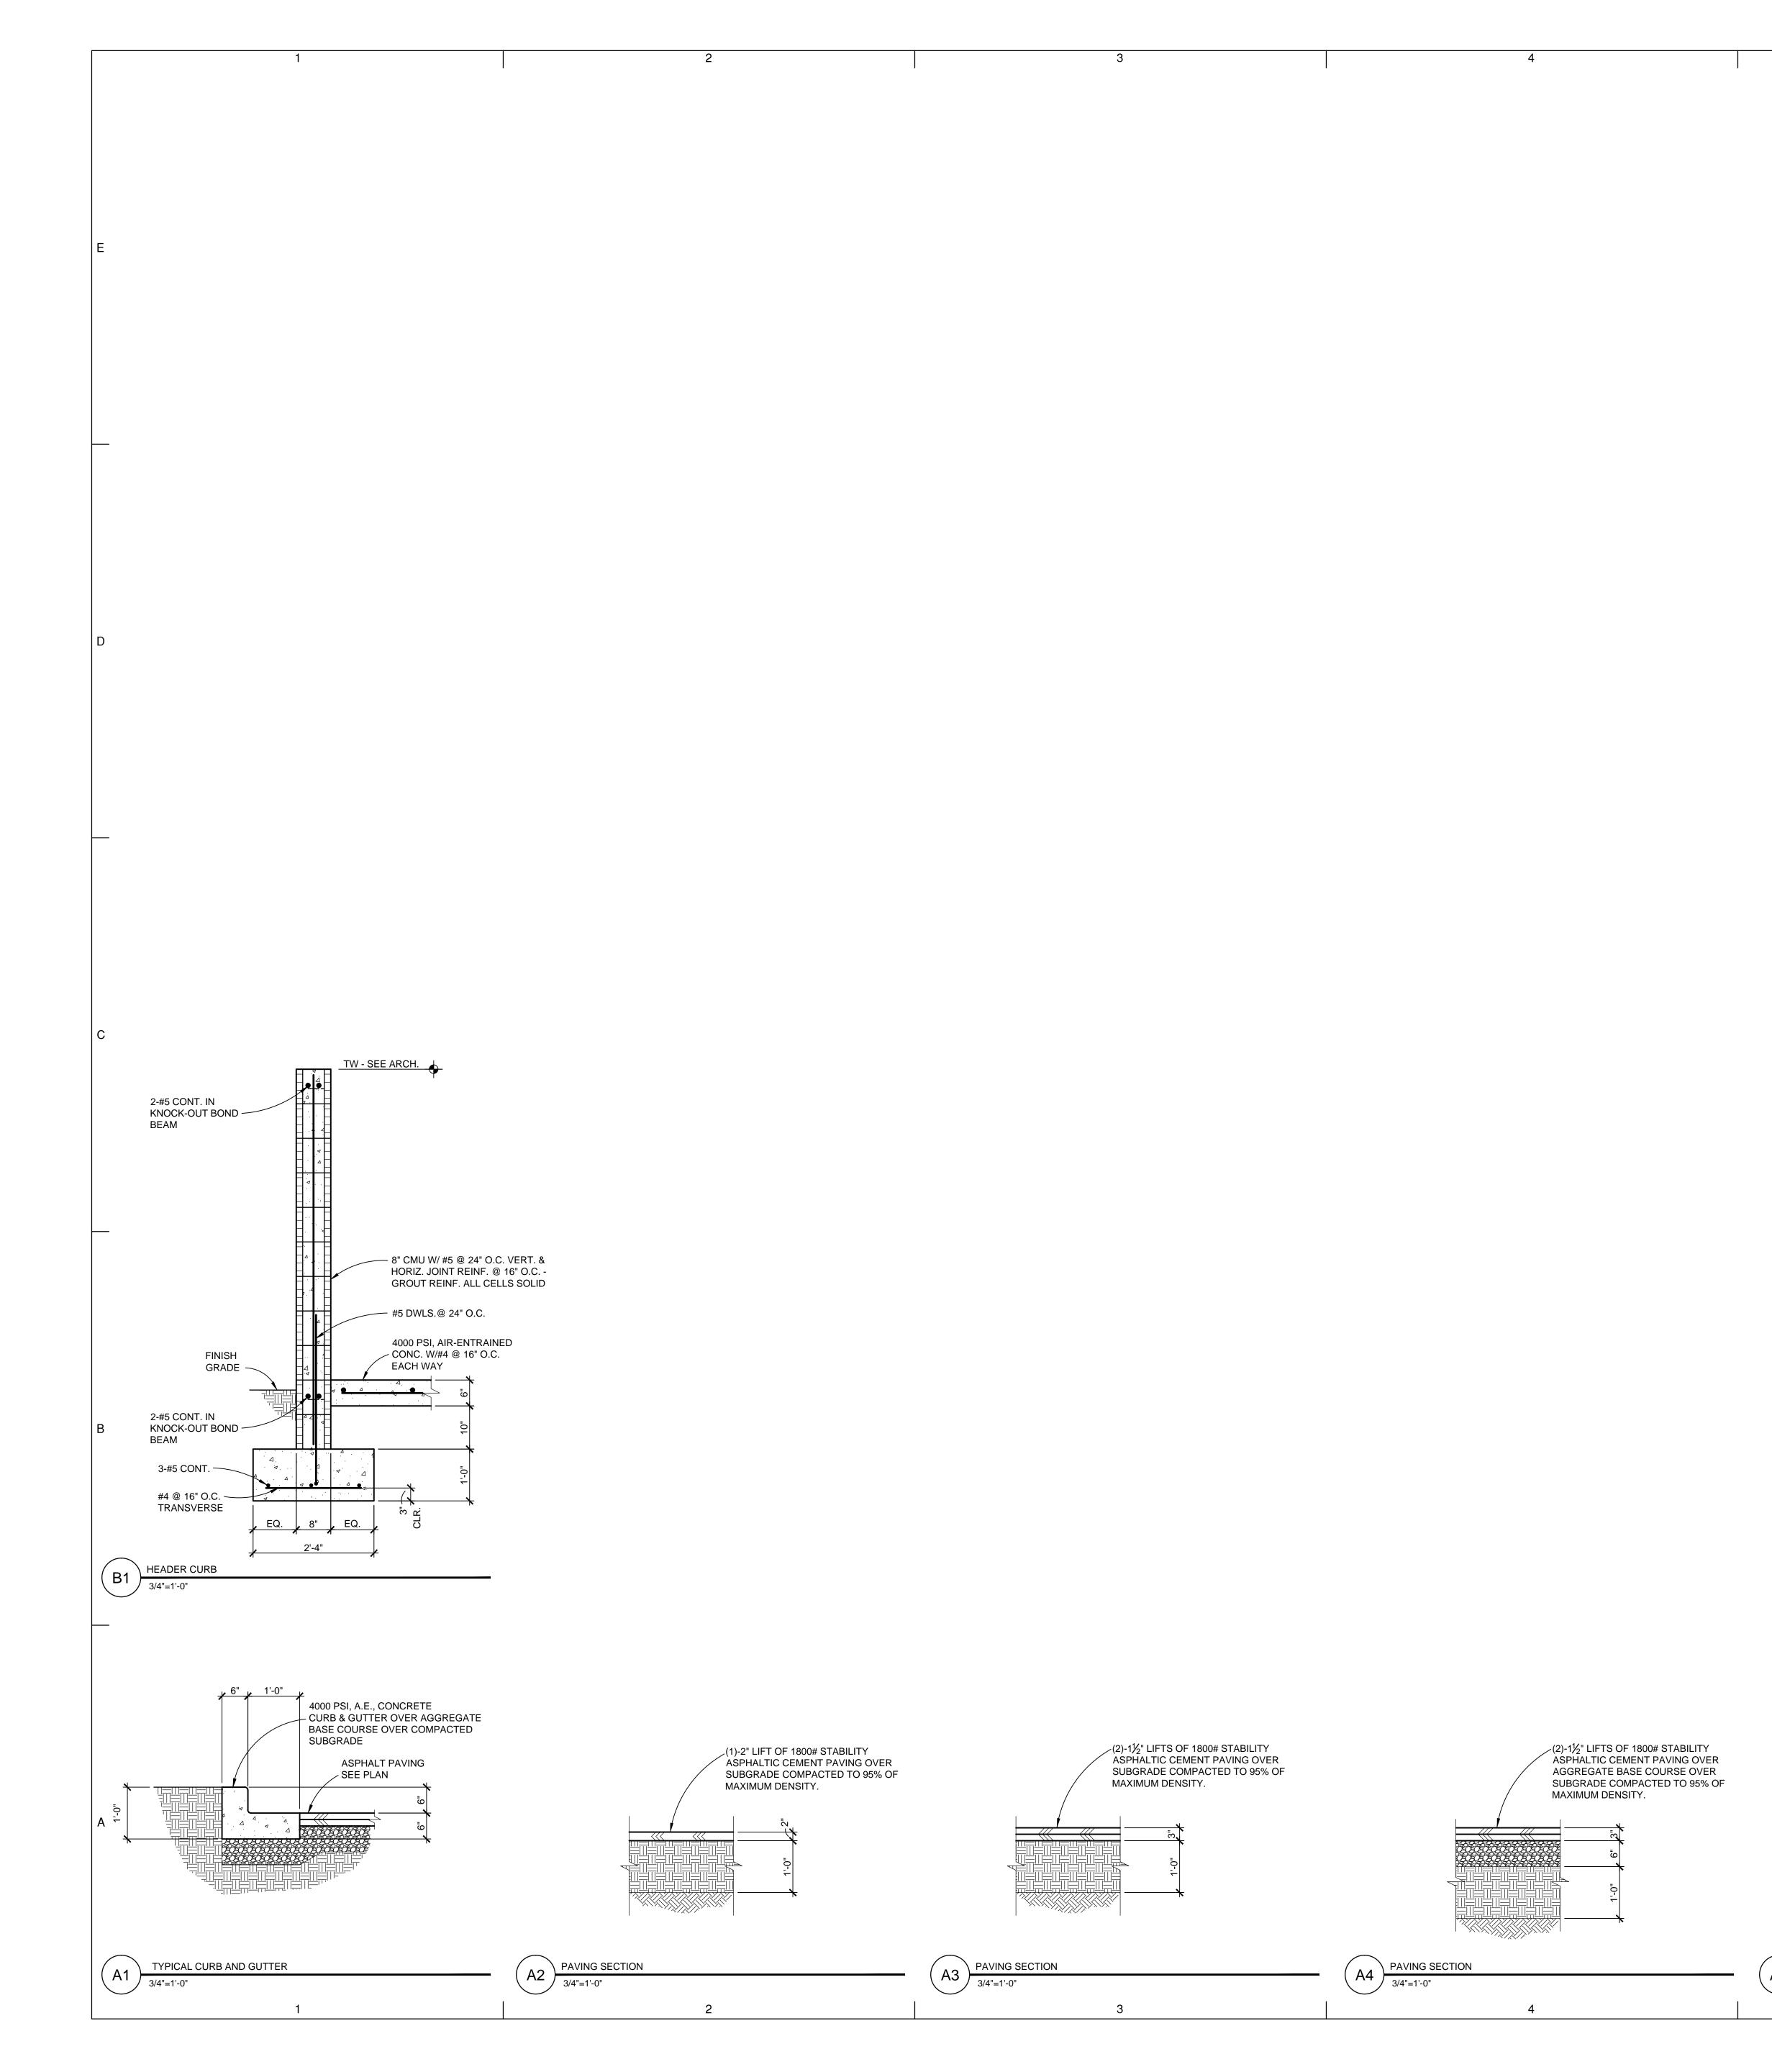

- NEW CONCRETE CURB AND GUTTER PER A1/C-201
- 3 EXISTING CONCRETE CURB AND GUTTER TO REMAIN
- 4 3" ASPHALT PAVING OVER COMPACTED SUBGRADE PER A3/C-201
- 5 3" ASPHALT PAVING OVER 6" AGGREGATE BASE COURSE PER A4/C-201

- 6 2" ASPHALT PAVING OVER COMPACTED SUBGRADE PER A2/C-201

- 9 REMOVE AND REPLACE EXISTING CONCRETE CURB AND GUTTER PER
- 10 NEW CONCRETE RETAINING WALL PER A5/C-201
- 11 NEW REFUSE ENCLOSURE PER B1/C-201 SEE ARCHITECTURAL