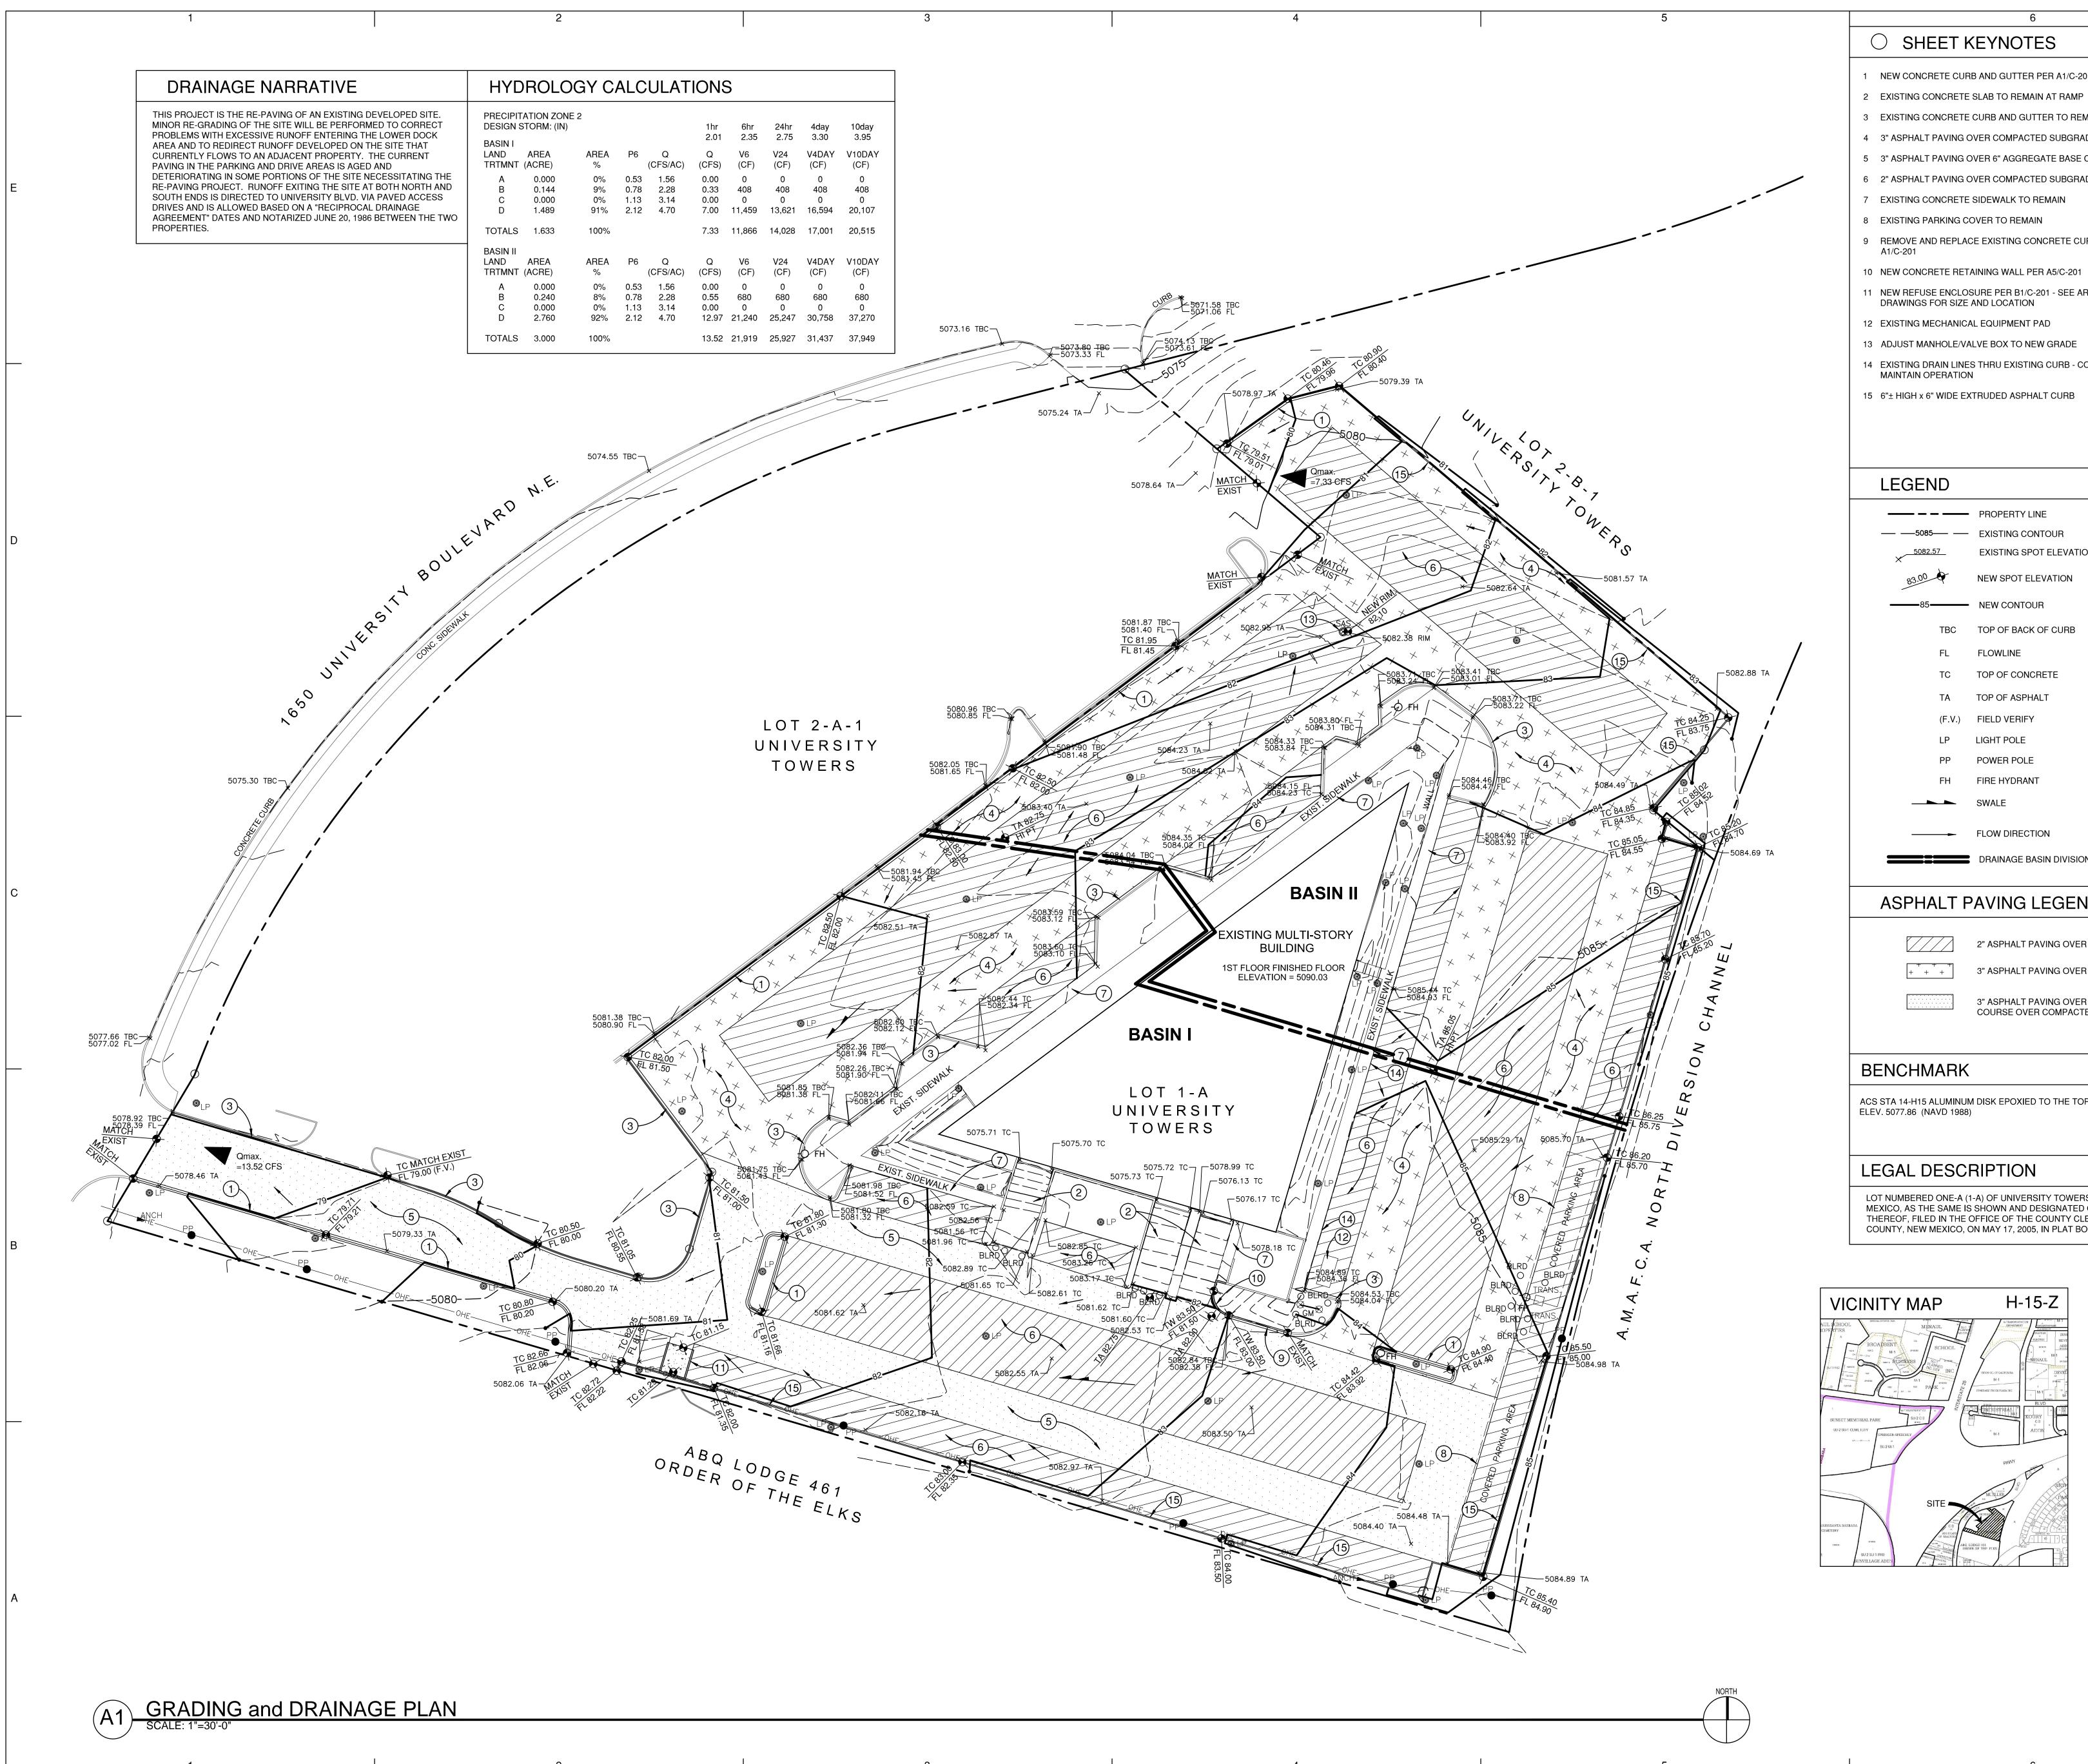

- NEW CONCRETE CURB AND GUTTER PER A1/C-201
- 3 EXISTING CONCRETE CURB AND GUTTER TO REMAIN
- 4 3" ASPHALT PAVING OVER COMPACTED SUBGRADE PER A3/C-201
- 5 3" ASPHALT PAVING OVER 6" AGGREGATE BASE COURSE PER A4/C-201

- 6 2" ASPHALT PAVING OVER COMPACTED SUBGRADE PER A2/C-201

- 9 REMOVE AND REPLACE EXISTING CONCRETE CURB AND GUTTER PER
- 10 NEW CONCRETE RETAINING WALL PER A5/C-201
- 11 NEW REFUSE ENCLOSURE PER B1/C-201 SEE ARCHITECTURAL

- 14 EXISTING DRAIN LINES THRU EXISTING CURB CONTRACTOR TO
- 15 6"± HIGH x 6" WIDE EXTRUDED ASPHALT CURB

|                | PROPERTY LINE                |
|----------------|------------------------------|
|                | EXISTING CONTOUR             |
| <u>5082.57</u> | EXISTING SPOT ELEVATION      |
| 83.00          | NEW SPOT ELEVATION           |
|                | NEW CONTOUR                  |
| TBC            | TOP OF BACK OF CURB          |
| FL             | FLOWLINE                     |
| TC             | TOP OF CONCRETE              |
| ТА             | TOP OF ASPHALT               |
| (F.V.)         | FIELD VERIFY                 |
| LP             | LIGHT POLE                   |
| PP             | POWER POLE                   |
| FH             | FIRE HYDRANT                 |
|                | SWALE                        |
| <b>b</b>       | FLOW DIRECTION               |
|                | DRAINAGE BASIN DIVISION LINE |

## ASPHALT PAVING LEGEND

2" ASPHALT PAVING OVER COMPACTED SUBGRADE 3" ASPHALT PAVING OVER COMPACTED SUBGRADE 3" ASPHALT PAVING OVER 6" AGGREGATE BASE COURSE OVER COMPACTED SUBGRADE

ACS STA 14-H15 ALUMINUM DISK EPOXIED TO THE TOP OF A CONCRETE CURB ELEV. 5077.86 (NAVD 1988)

LOT NUMBERED ONE-A (1-A) OF UNIVERSITY TOWERS, ALBUQUERQUE, NEW MEXICO, AS THE SAME IS SHOWN AND DESIGNATED ON THE PLAT THEREOF, FILED IN THE OFFICE OF THE COUNTY CLERK OF BERNALILLO COUNTY, NEW MEXICO, ON MAY 17, 2005, IN PLAT BOOK 2005C, PAGE 161.