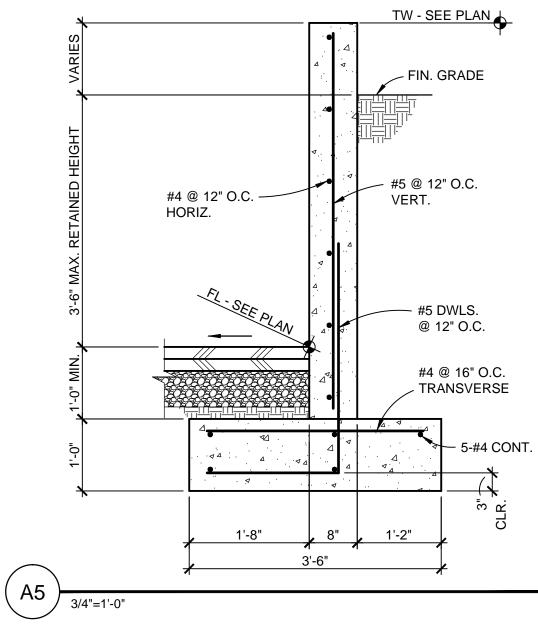

- 6 2" ASPHALT PAVING OVER COMPACTED SUBGRADE PER A2/C-201

- 9 REMOVE AND REPLACE EXISTING CONCRETE CURB AND GUTTER PER
- 10 NEW CONCRETE RETAINING WALL PER A5/C-201
- 11 NEW REFUSE ENCLOSURE PER B1/C-201 SEE ARCHITECTURAL