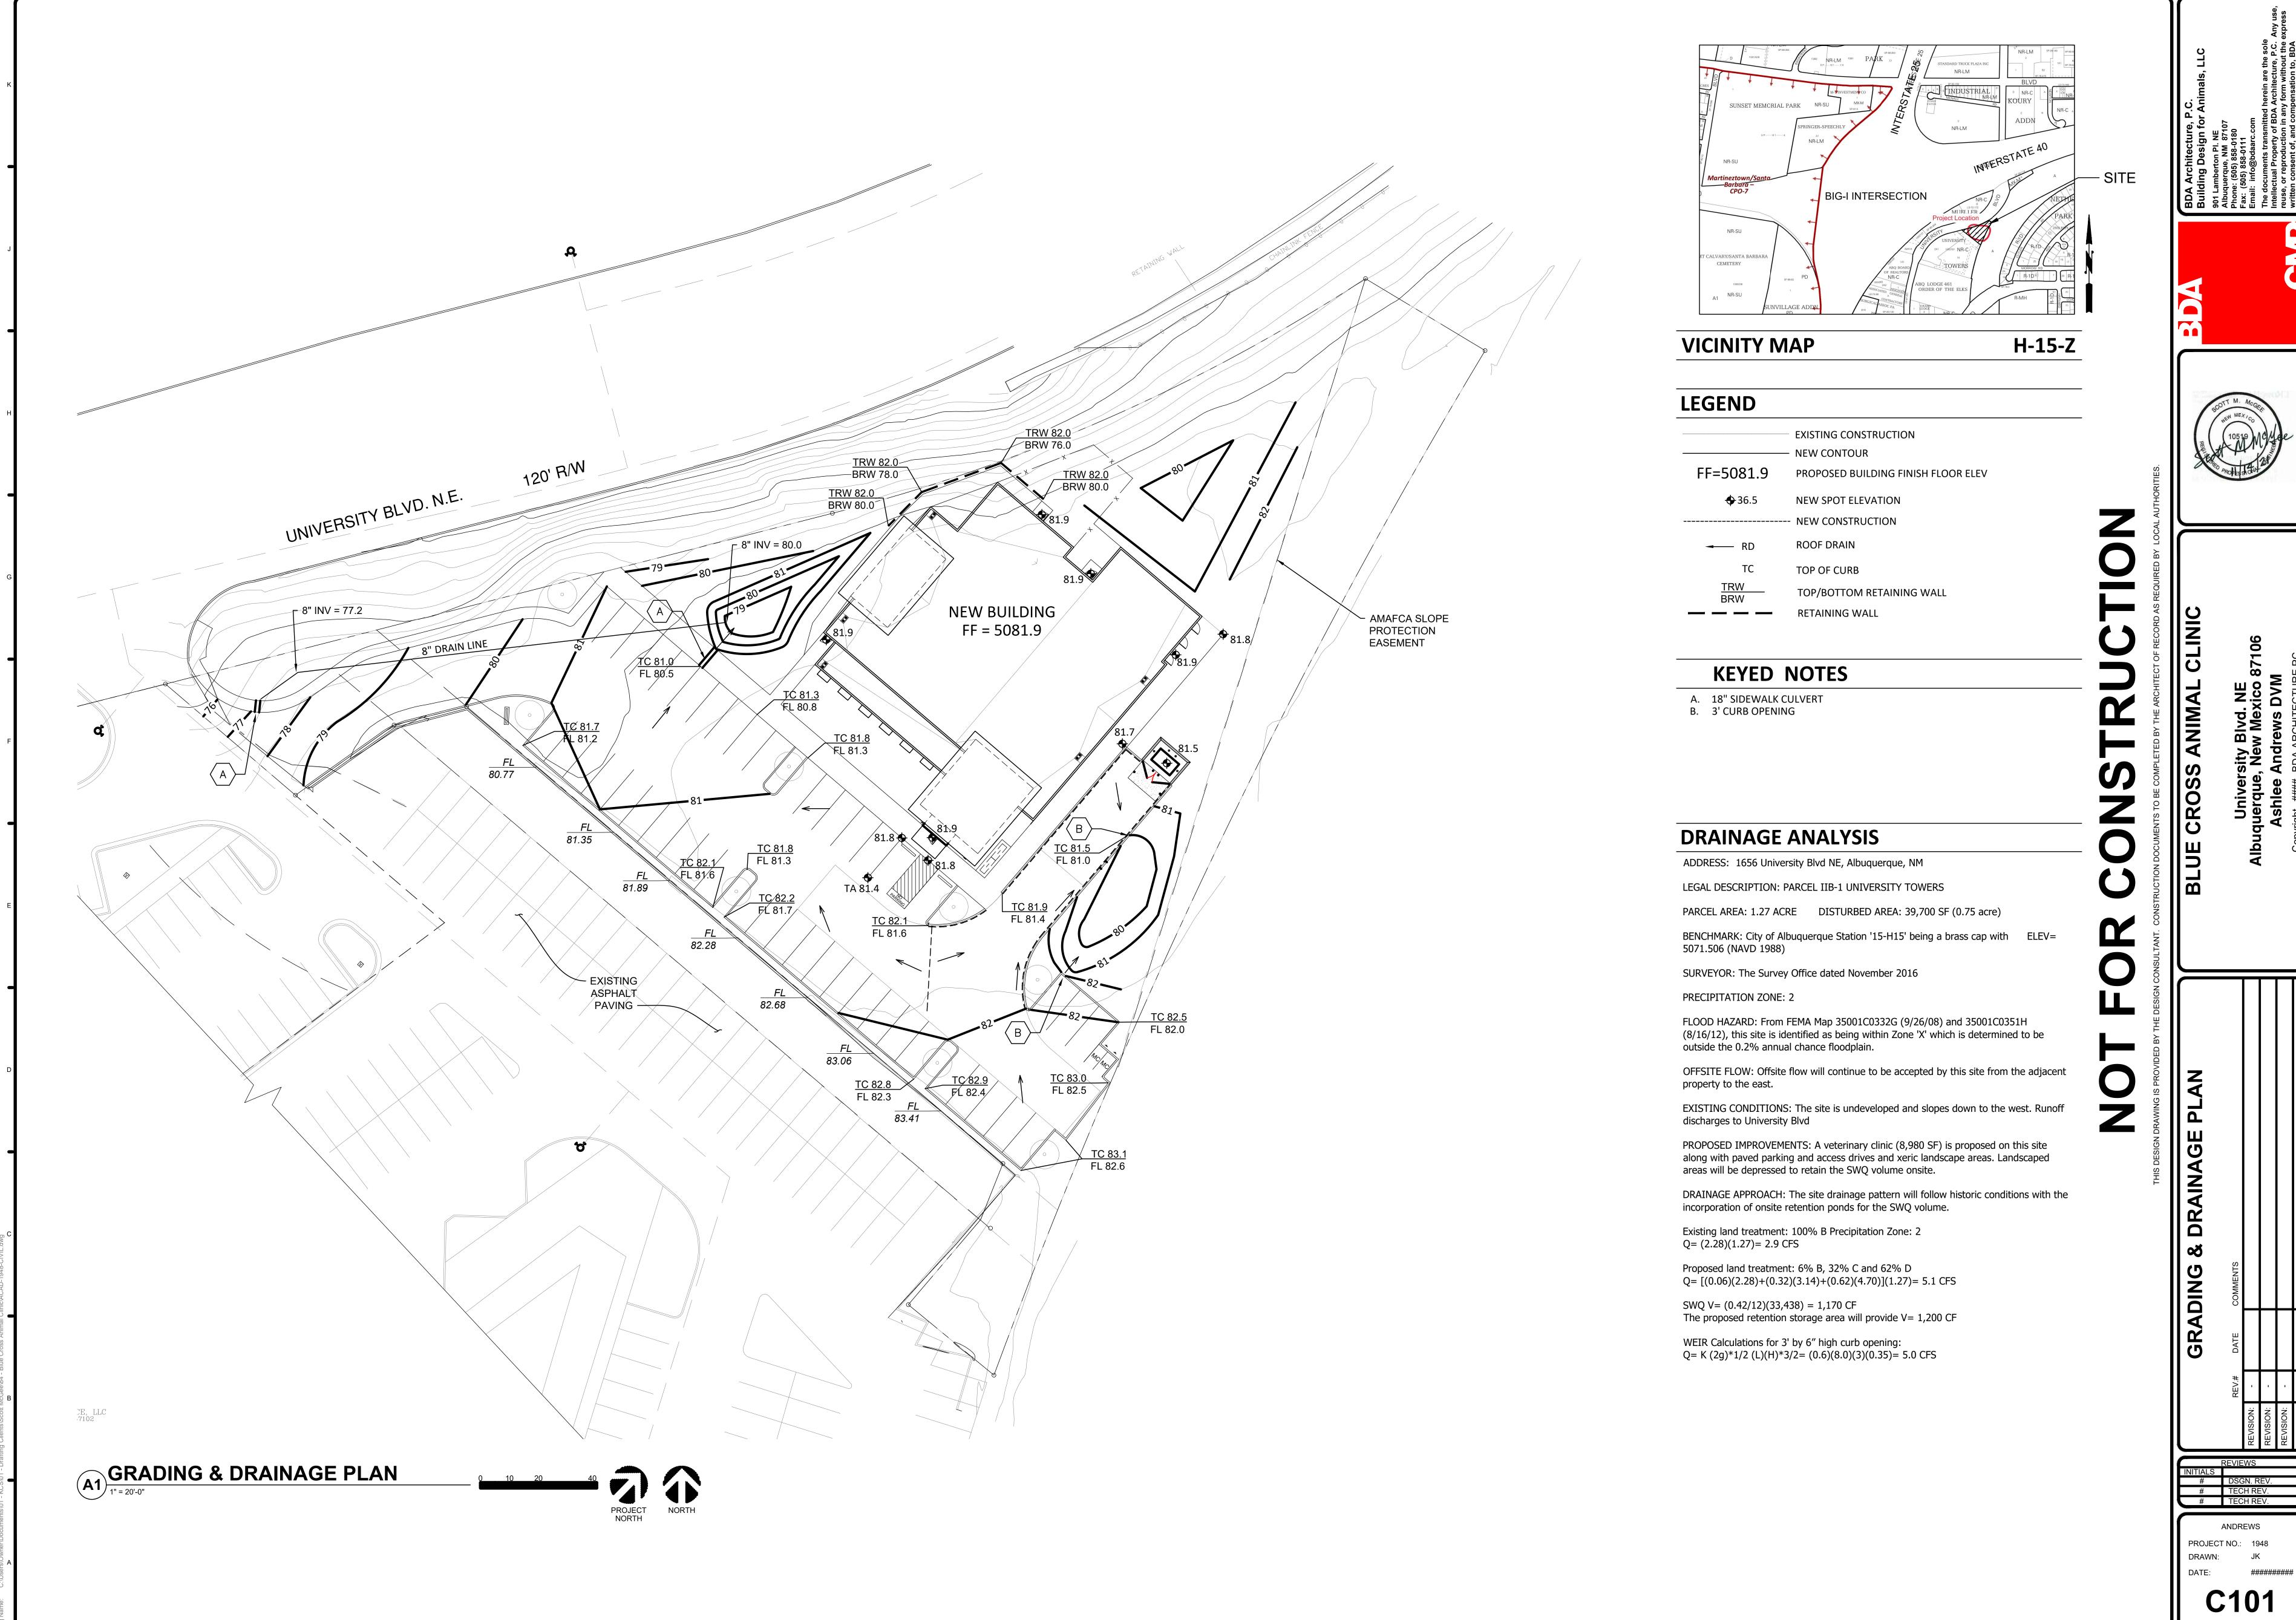

PO Box 1293

#### SHEET C101

Albuquerque

NM 87103

www.cabq.gov

a.

2. Please clearly show what is proposed vs. existing, label properties, include line types in the legend, and please provide existing spot elevations from survey.

# CITY OF ALBUQUERQUE

Planning Department Alan Varela, Interim Director

Mayor Timothy M. Keller

PO Box 1293

- 3. Label all ponds and volumes and include sections with all water elevations for storms defined by the DPM.
- 4. Does this site fall under the classification to require the dumpster to drain into the sanitary system?

Albuquerque

5. Please define where offsite flow is coming from? There is no property to the east just the North Diversion Channel.

NM 87103

- 6. Please label the channel and show it on the plans. Please also reference easements associated with the channel (AMAFCA and include recording info).
- 7. Ensure you are utilizing new DPM for design. I do not see where your numbers match anything from recent DPM.

www.cabq.gov

8. Provide a water block per standard detail 2426 at entrance. The shown grades do not show how it works with adjacent grades and seems it may all be flowing out the drive. Please clean this up to clarify.

### CITY OF ALBUQUERQUE

Planning Department Alan Varela, Interim Director

- 9. Show how each pond will discharge into University Blvd. Is there any containment of the pond? How is it going to be treated? Slopes etc...
- 10. Please add a note under Grading Notes. "Side slopes need to be stabilized with Native Grass Seed (per City Spec 1012) with Aggregate Mulch or equal (Must satisfy the "Final Stabilization criteria" CGP 2.2.14.b.)".