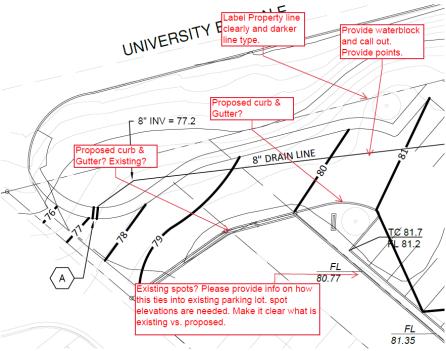

PO Box 1293

#### SHEET C101

Albuquerque

NM 87103

www.cabq.gov

a.

2. Please clearly show what is proposed vs. existing, label properties, include line types in the legend, and please provide existing spot elevations from survey.

www.cabq.gov

8. Provide a water block per standard detail 2426 at entrance. The shown grades do not show how it works with adjacent grades and seems it may all be flowing out the drive. Please clean this up to clarify.