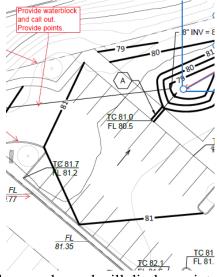

www.cabq.gov

8. Provide a water block per standard detail 2426 at entrance. The shown grades do not show how it works with adjacent grades and seems it may all be flowing out the drive. Please clean this up to clarify.