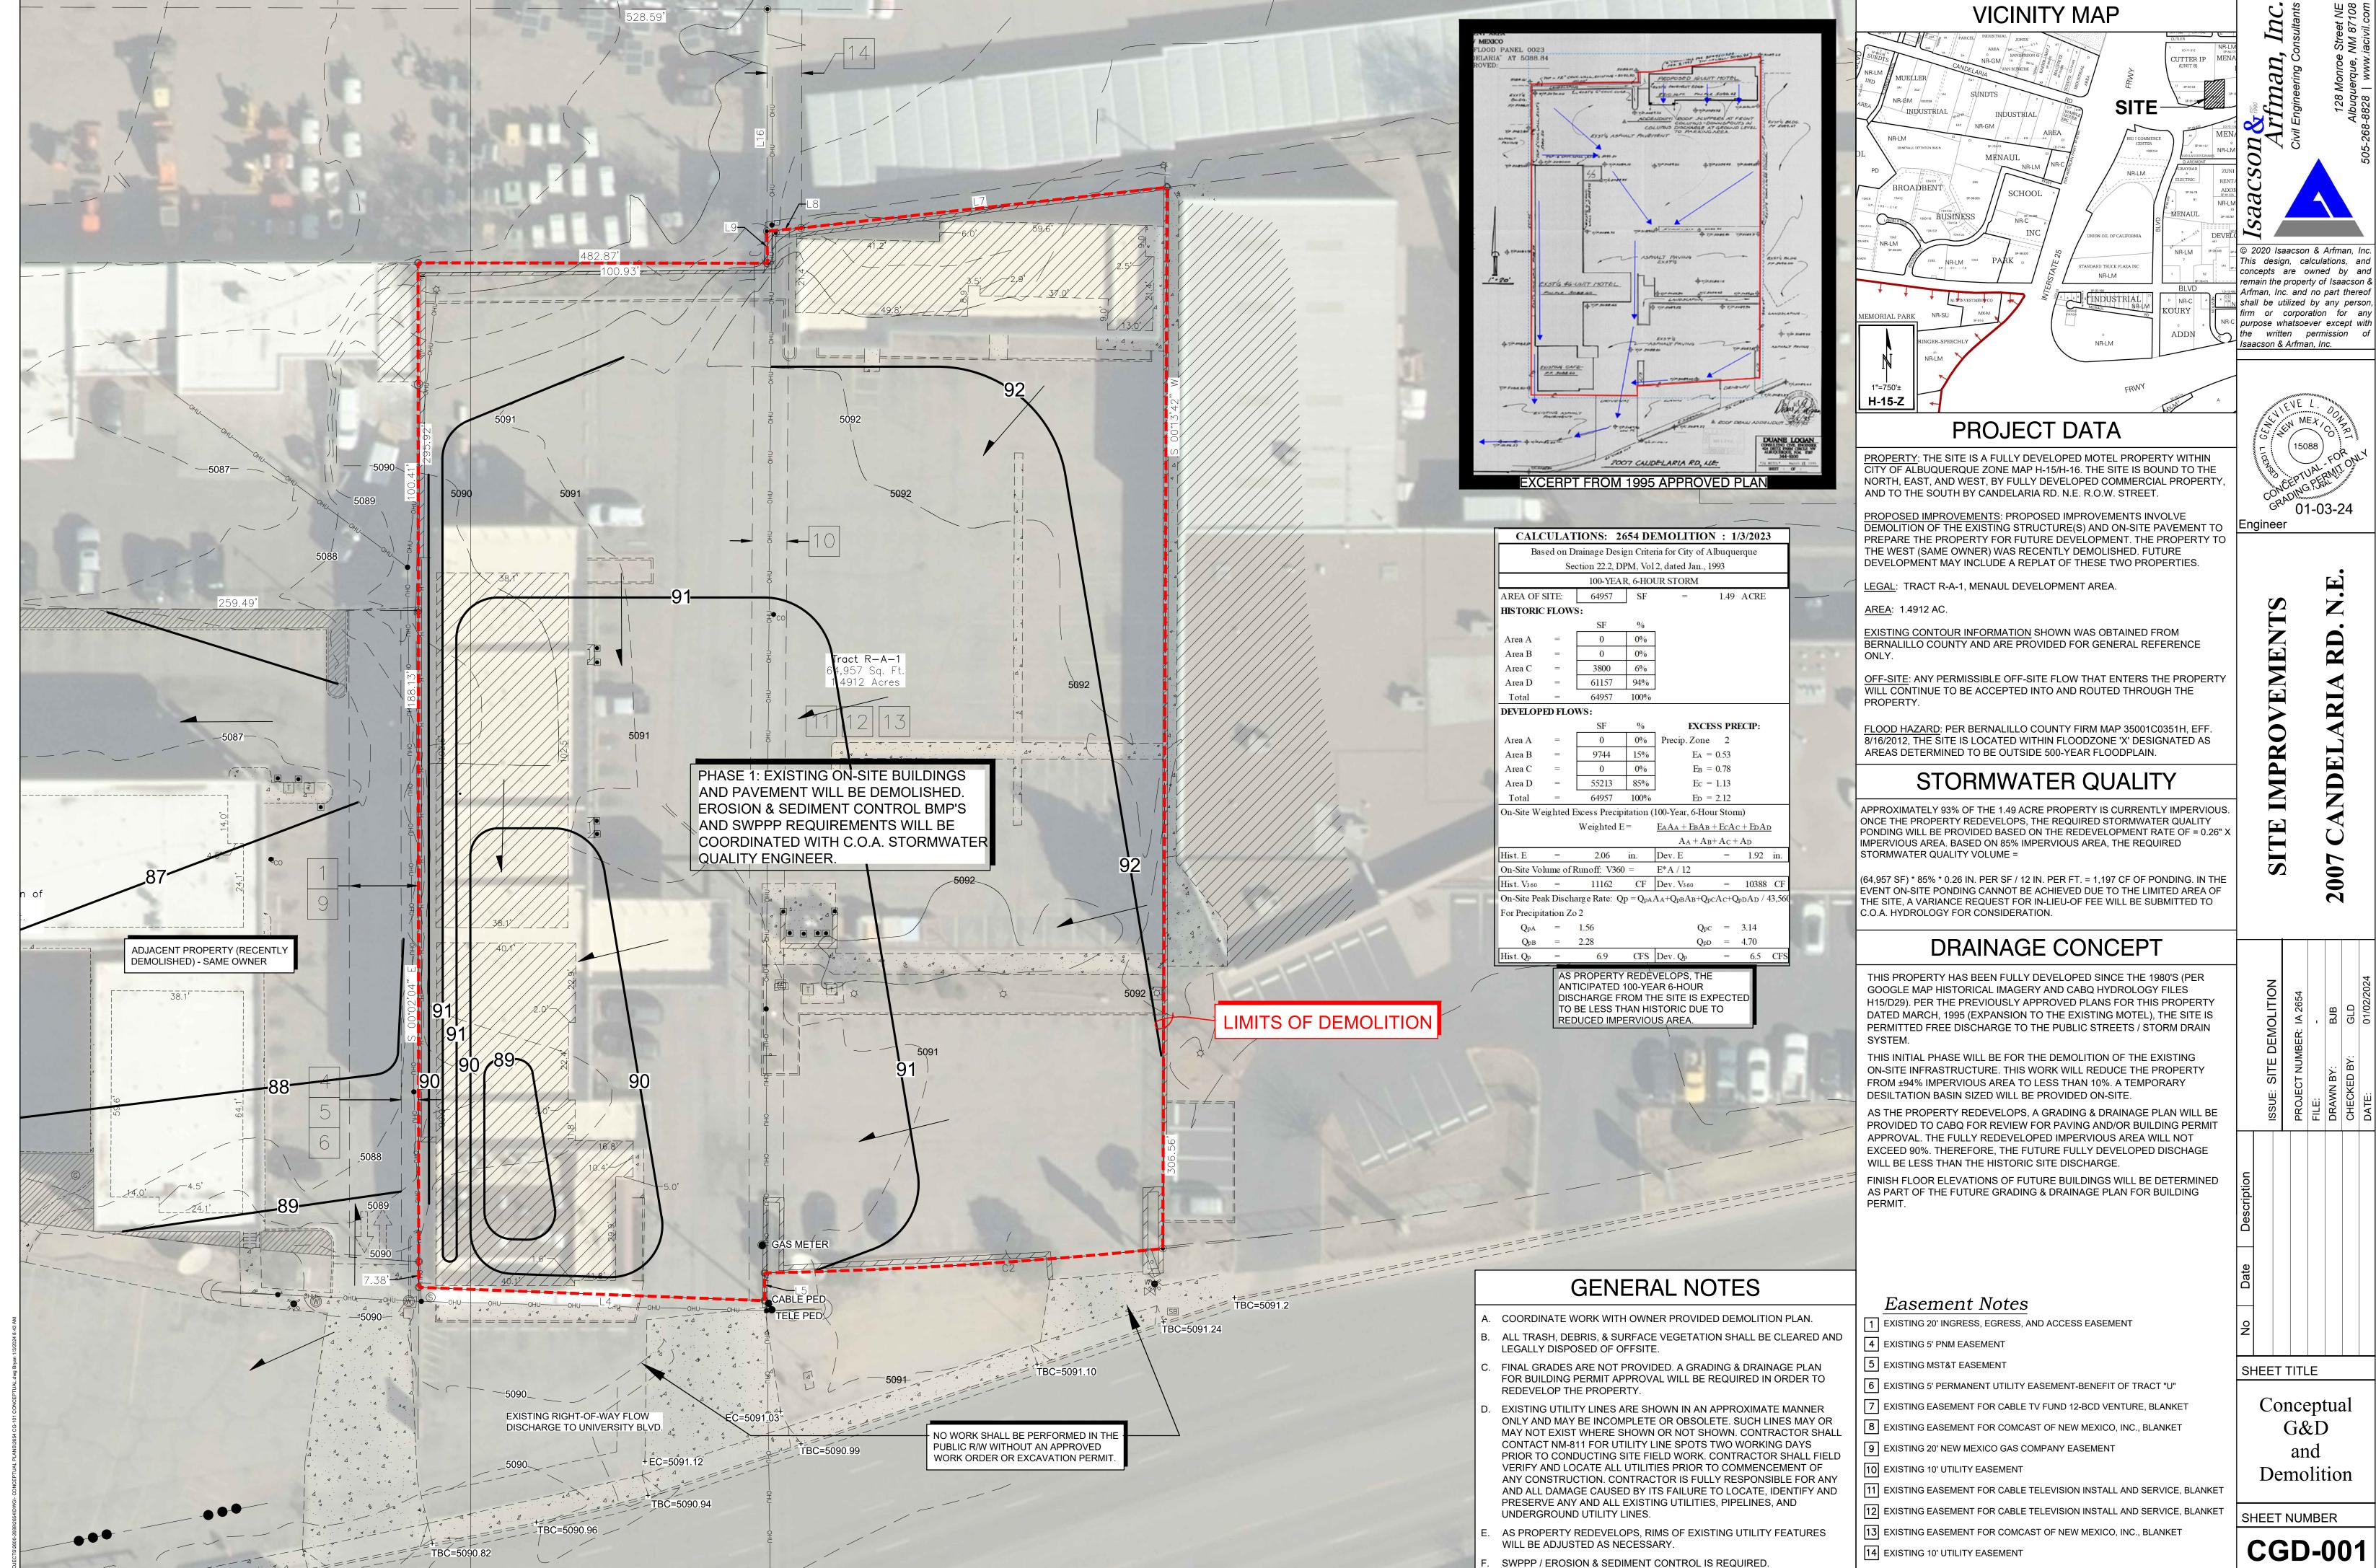

## CITY OF ALBUQUERQUE

Planning Department Alan Varela, Director

January 11, 2024

Fred C. Arfman, P.E. Isaacson & Arfman, P.A. 128 Monroe St. N.E Albuquerque, NM 87108

RE: 2007 Candelaria Rd NE

Interim Grading & Drainage Plan Engineer's Stamp Date: 01/03/24 Hydrology File: H15D029

Dear Mr. Arfman:

Based upon the information provided in your submittal received 01/05/2024, the Interim Grading & Drainage Plan is approved for Grading Permit.

PRIOR TO BUILDING PERMIT:

Albuquerque

PO Box 1293

1. Please submit a more detailed Grading & Drainage Plan to Hydrology for review and approval. This digital (.pdf) is emailed to <a href="PLNDRS@cabq.gov">PLNDRS@cabq.gov</a> along with the Drainage Transportation Information Sheet.