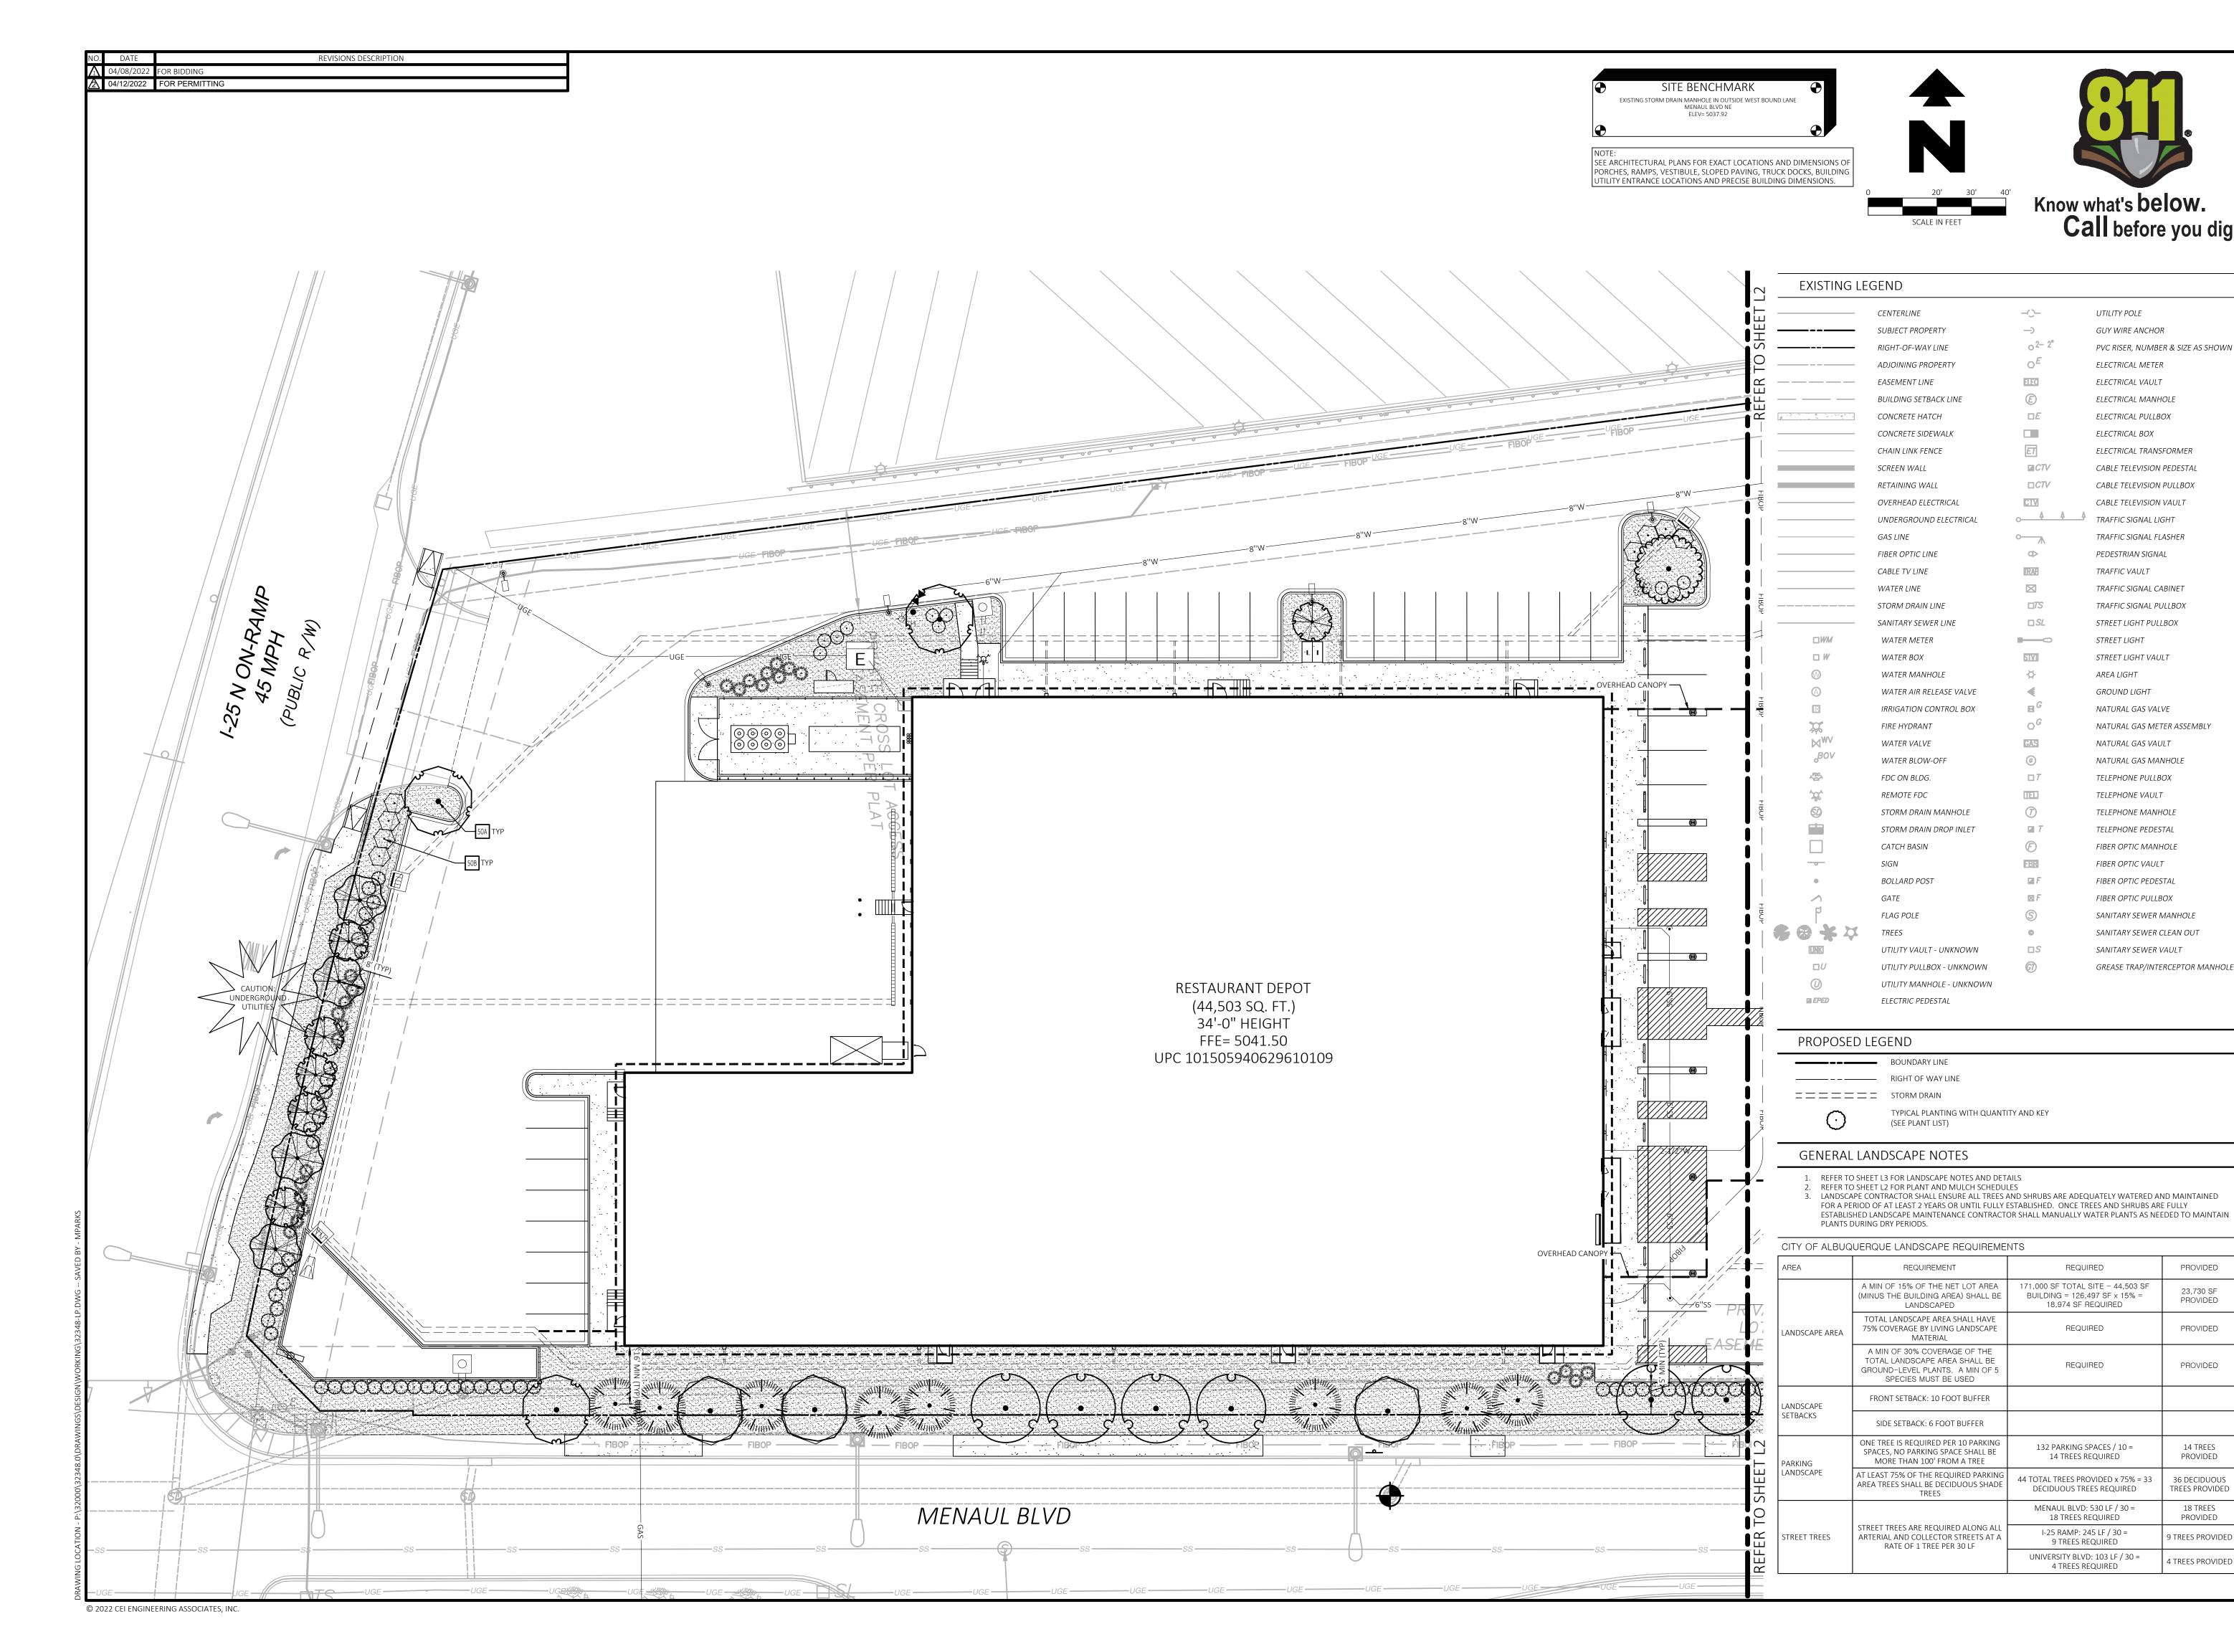

UTILITY POLE

**GUY WIRE ANCHOR** 

ELECTRICAL METER ELECTRICAL VAULT

ELECTRICAL MANHOLE

ELECTRICAL PULLBOX

ELECTRICAL TRANSFORMER CABLE TELEVISION PEDESTAL

CABLE TELEVISION PULLBOX

CABLE TELEVISION VAULT

TRAFFIC SIGNAL FLASHER

TRAFFIC SIGNAL CABINET

TRAFFIC SIGNAL PULLBOX

STREET LIGHT PULLBOX

STREET LIGHT VAULT

NATURAL GAS VALVE

NATURAL GAS VAULT

NATURAL GAS MANHOLE

TELEPHONE PULLBOX

TELEPHONE MANHOLE

TELEPHONE PEDESTAL

FIBER OPTIC MANHOLE

FIBER OPTIC PEDESTAL FIBER OPTIC PULLBOX

SANITARY SEWER MANHOLE SANITARY SEWER CLEAN OUT SANITARY SEWER VAULT

GREASE TRAP/INTERCEPTOR MANHOLE

PROVIDED

PROVIDED

PROVIDED

PROVIDED

PROVIDED

36 DECIDUOUS

TREES PROVIDED

TREES PROVIDED

4 TREES PROVIDED

171,000 SF TOTAL SITE - 44,503 SF BUILDING = 126,497 SF x 15% =

18,974 SF REQUIRED

132 PARKING SPACES / 10 =

14 TREES REQUIRED

44 TOTAL TREES PROVIDED x 75% = 33

DECIDUOUS TREES REQUIRED

MENAUL BLVD: 530 LF / 30 =

18 TREES REQUIRED

I-25 RAMP: 245 LF / 30 =

9 TREES REQUIRED

UNIVERSITY BLVD: 103 LF / 30 =

4 TREES REQUIRED

TELEPHONE VAULT

NATURAL GAS METER ASSEMBLY

PEDESTRIAN SIGNAL

TRAFFIC VAULT

STREET LIGHT

AREA LIGHT

GROUND LIGHT

ELECTRICAL BOX

• TRAFFIC SIGNAL LIGHT

CTV

 $\square SL$ 

SIVI

PVC RISER, NUMBER & SIZE AS SHOWN

CEI ENGINEERING ASSOCIATES, INC. 3108 SW REGENCY PKWY BENTONVILLE, AR 72712 PHONE: (479) 273-9472 FAX: (479) 273-0844

 $\propto$ 

| PROFESSIONAL OF RECORD | JDG       |
|------------------------|-----------|
| PROJECT MANAGER        | JEH       |
| DESIGNER               | НМК       |
| CEI PROJECT NUMBER     | 32348     |
| DATE                   | 4/19/2022 |
| REVISION               | REV-0     |

LANDSCAPE PLAN

SHEET NUMBER