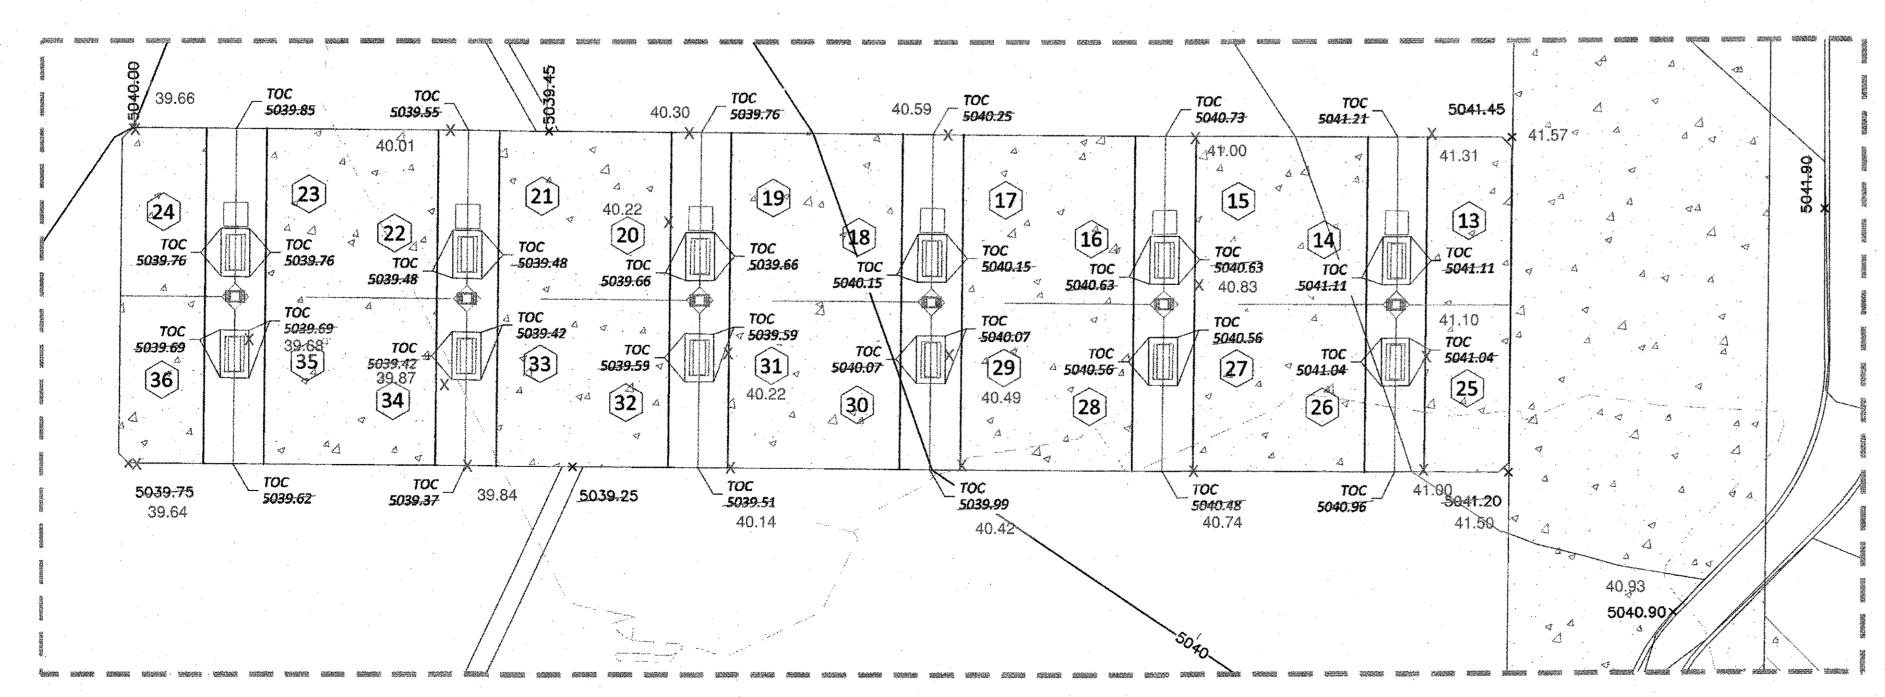

# NOTE: TOC=TOP OF CONCRETE **FUEL DISPENSER ELEVATIONS**

| FUEL      | TOP OF  | T.O.C. @ | TOP OF   |
|-----------|---------|----------|----------|
| DISPENSER | ISLAND  | COLUMN   | COL. FTP |
| 1-2       | 5042.73 | 5042.19  | 5039.19  |
| 3-4       | 5042.35 | 5041.81  | 5038.81  |
| 5-6       | 5041.98 | 5041.44  | 5038.44  |
| 7-8       | 5041.60 | 5041.06  | 5038.06  |
| 9-10      | 5041.23 | 5040.69  | 5037.69  |
| 11-12     | 5040.85 | 5040.31  | 5037.31  |
| 13-14     | 5041.61 | 5041.08  | 5038.08  |
| 15-16     | 5041.13 | 5040.60  | 5037.60  |
| 17-8      | 5040.65 | 5040.12  | 5037.12  |
| 19-20     | 5040.16 | 5039.63  | 5036.63  |
| 21-22     | 5039.98 | 5039.46  | 5036.46  |
| 23-24     | 5040.26 | 5039,73  | 5036.73  |
| 25-26     | 5041.54 | 5041.08  | 5038.08  |
| 27-28     | 5041.06 | 5040.60  | 5037.60  |
| 29-30     | 5040.57 | 5040.12  | 5037.12  |
| 31-32     | 5040.09 | 5039.63  | 5036.63  |
| 33-34     | 5039.92 | 5039.46  | 5036.46  |
| 35-36     | 5040.19 | 5039.73  | 5036.73  |