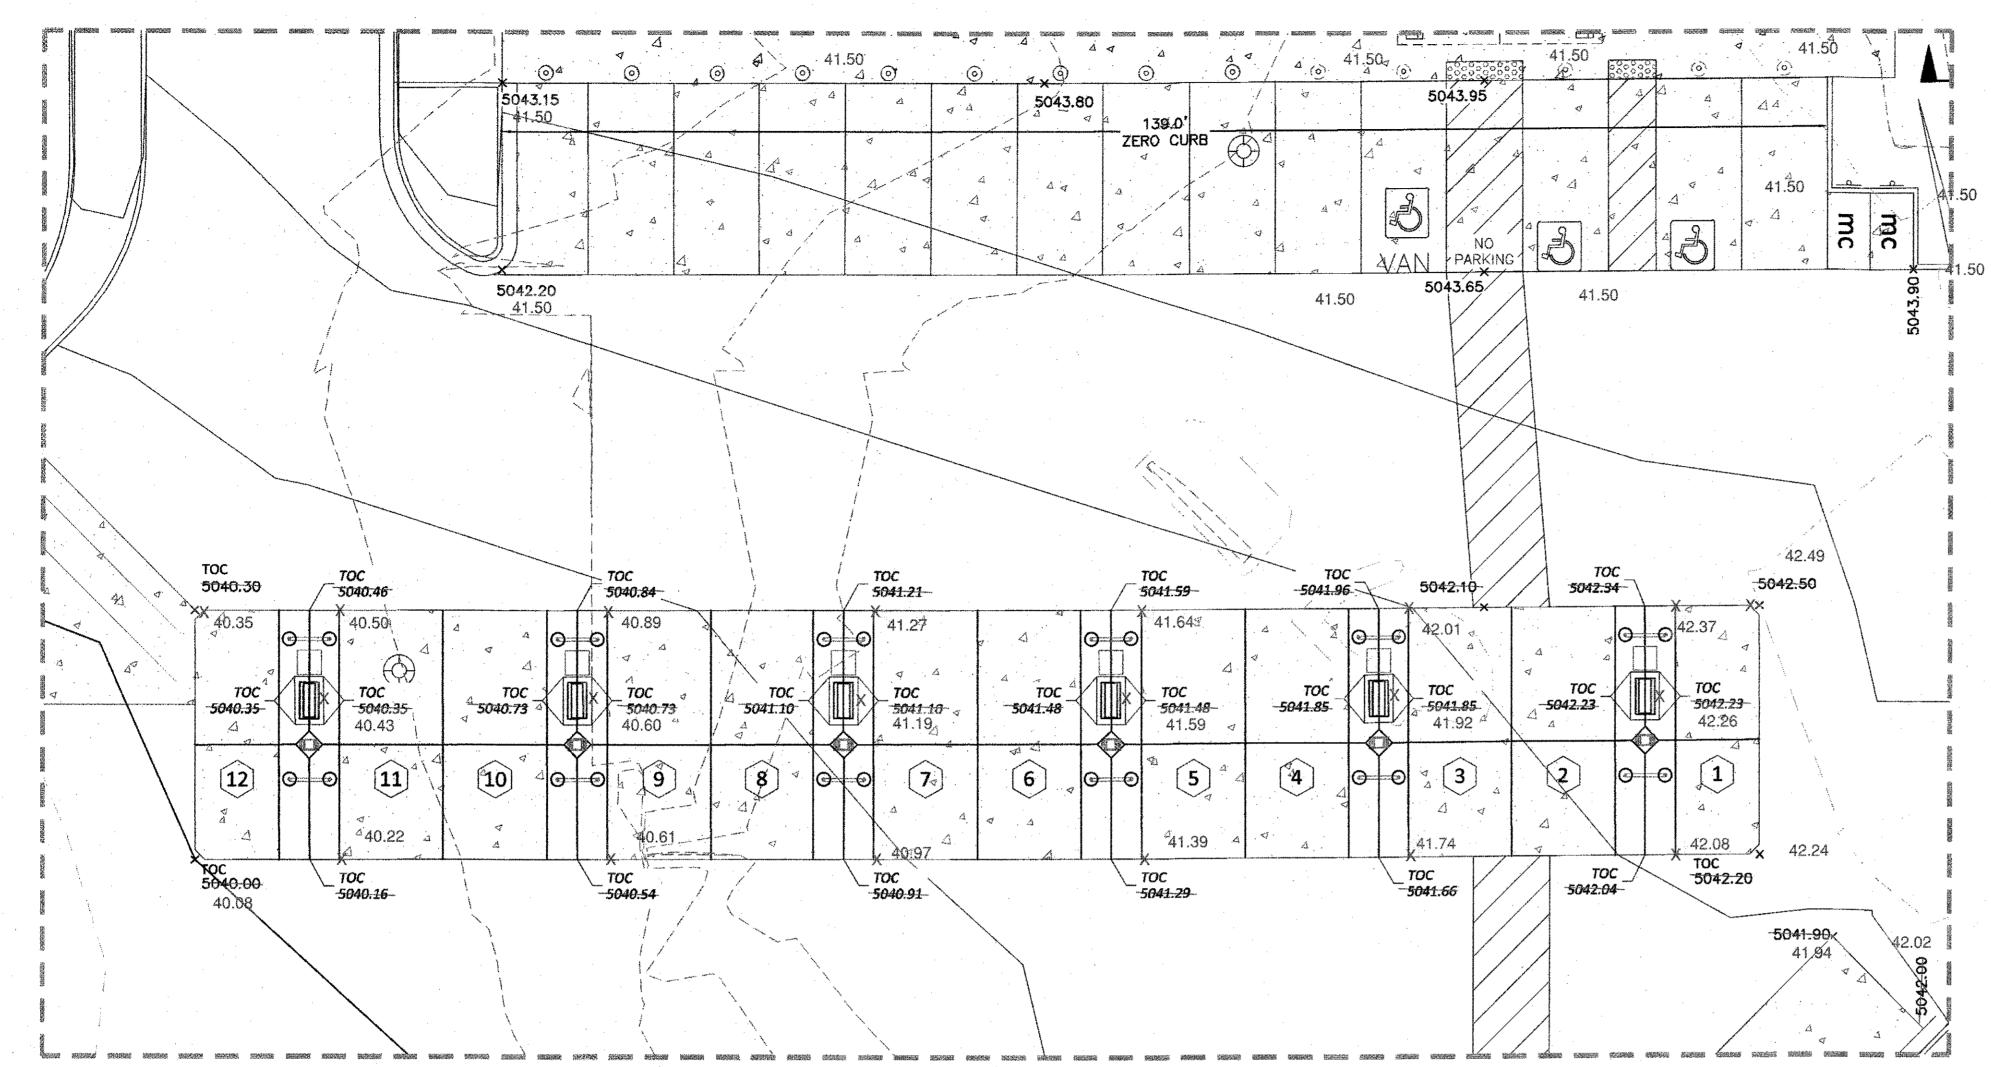

# NOTE: TOC=TOP OF CONCRETE **FUEL DISPENSER ELEVATIONS**

| FUEL      | TOP OF  | T.O.C. @ | TOP OF   |
|-----------|---------|----------|----------|
| DISPENSER | ISLAND  | COLUMN   | COL. FTP |
| 1-2       | 5042.73 | 5042.19  | 5039.19  |
| 3-4       | 5042.35 | 5041.81  | 5038.81  |
| 5-6       | 5041.98 | 5041.44  | 5038.44  |
| 7-8       | 5041.60 | 5041.06  | 5038.06  |
| 9-10      | 5041.23 | 5040.69  | 5037.69  |
| 11-12     | 5040.85 | 5040.31  | 5037.31  |
| 13-14     | 5041.61 | 5041.08  | 5038.08  |
| 15-16     | 5041.13 | 5040.60  | 5037.60  |
| 17-8      | 5040.65 | 5040.12  | 5037.12  |
| 19-20     | 5040.16 | 5039.63  | 5036.63  |
| 21-22     | 5039.98 | 5039.46  | 5036.46  |
| 23-24     | 5040.26 | 5039,73  | 5036.73  |
| 25-26     | 5041.54 | 5041.08  | 5038.08  |
| 27-28     | 5041.06 | 5040.60  | 5037.60  |
| 29-30     | 5040.57 | 5040.12  | 5037.12  |
| 31-32     | 5040.09 | 5039.63  | 5036.63  |
| 33-34     | 5039.92 | 5039.46  | 5036.46  |
| 35-36     | 5040.19 | 5039.73  | 5036.73  |