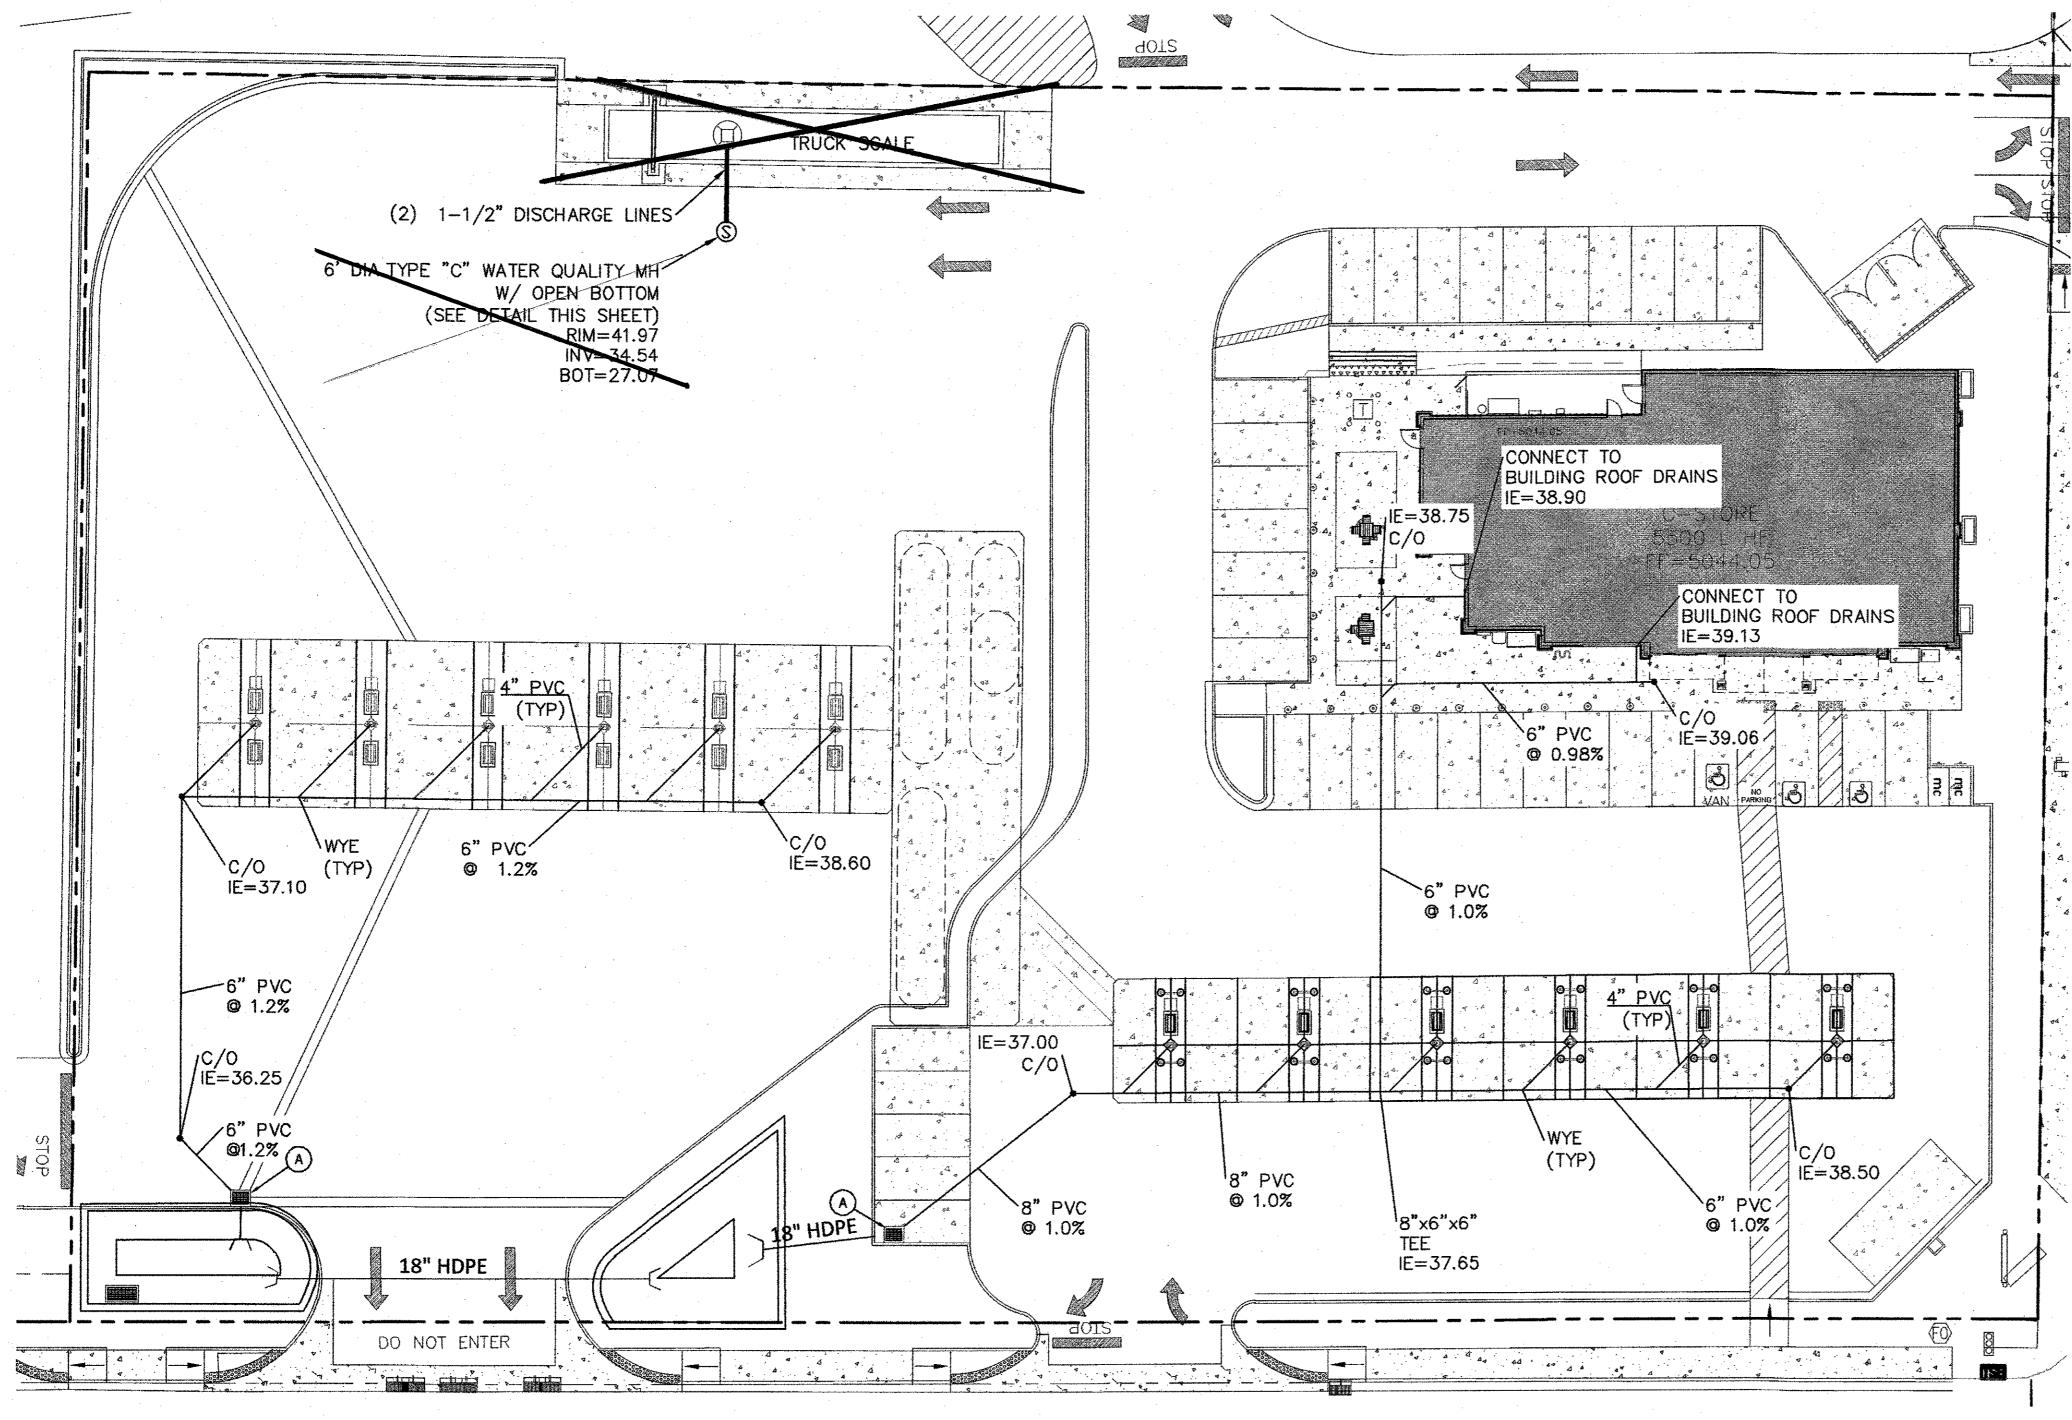

WYE TYPICAL NOT TO SCALE

**KEYED NOTE:** (A) WATER QUALITY INLET W/ BIOSNOUT - SEE DETAIL SHEET C11

| For Informa                  | ation Only                                                       |                           |
|------------------------------|------------------------------------------------------------------|---------------------------|
| ENGINEER'S<br>SEAL           | MAVERIK UNIVERSITY & MENAUL                                      | DRAWN BY BJF              |
| MEAN WELL                    | ROOF STORM                                                       | 9/3/2019                  |
| (100 ) EE                    | DRAINAGE PLAN                                                    | 2018062-C2-GRB<br>SHEET # |
| DROFESSIONNE                 | TIERRA WEST, LLC 5571 MIDWAY PARK PLACE NE ALBUQUERQUE, NM 87109 | C4                        |
| NALD R. BOHANNAN<br>E. #7868 | (505) 858-3100<br>www.tierrawestllc.com                          | JOB <b>#</b><br>2018062   |