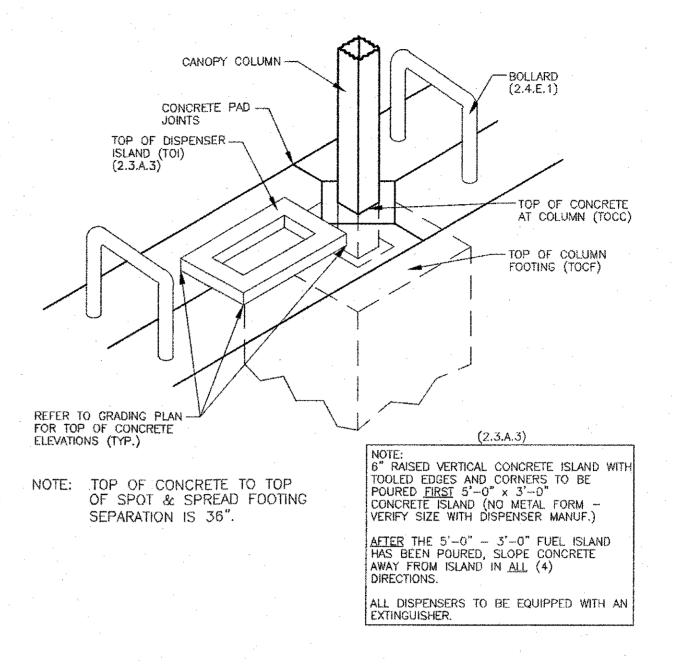

| s                 | MAVERIK<br>MAVERSITY & MENIALII | DRAWN BY<br>DY          |  |
|-------------------|---------------------------------|-------------------------|--|
|                   | GRADING DETAILS -               | <i>DATE</i><br>9/3/2019 |  |
| The second second | FUEL CANOPIES                   | 2018062-C2-GRB          |  |
| Somes.            |                                 | SHEET #                 |  |
| E/ 1              | TIERRA WEST, LLC                | C3                      |  |