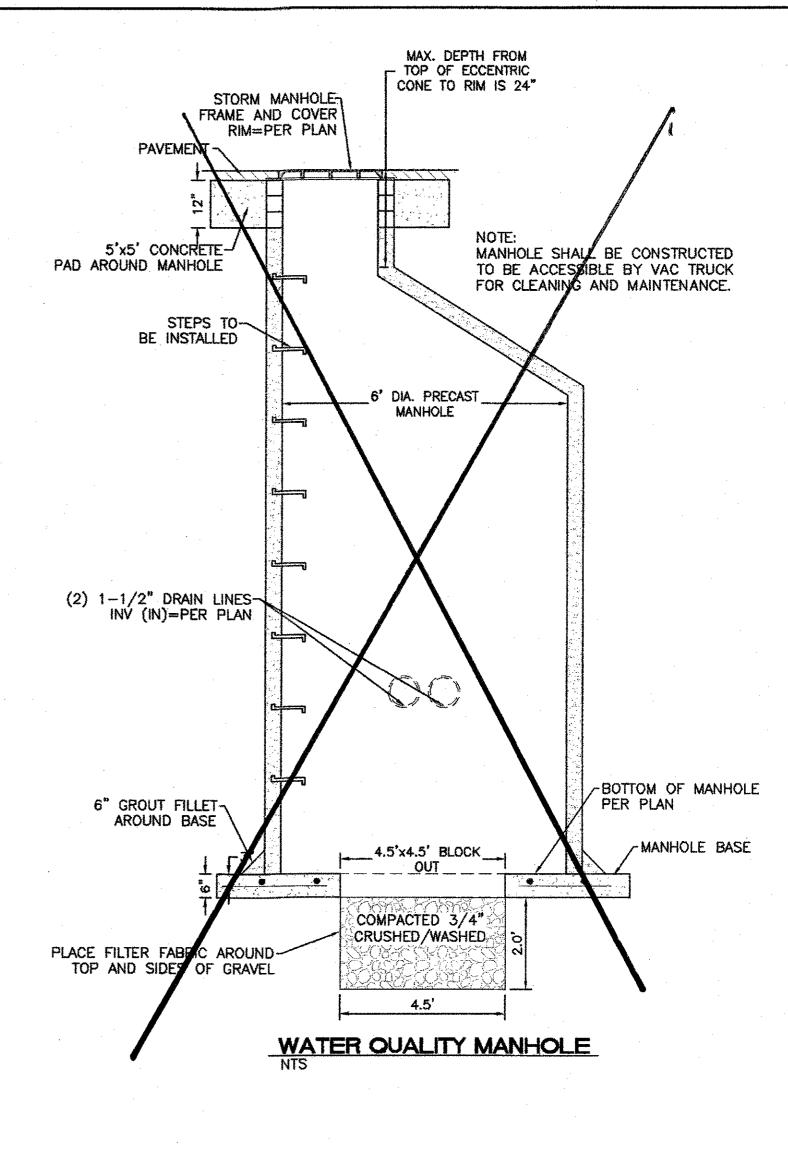

NG TO TRAFFIC/STREET USE.
- 5. MAINTENANCE OF THESE FACILITIES SHALL BE THE RESPONSIBILITY OF THE OWNER OF THE PROPERTY SERVED. 7. WORK ON ARTERIAL STREETS SHALL BE PERFORMED ON A 24-HOUR BASIS.

# **EROSION CONTROL NOTES:**

- 1. CONTRACTOR IS RESPONSIBLE FOR MAINTAINING RUN-OFF ON SITE DURING CONSTRUCTION.
- 2. CONTRACTOR IS RESPONSIBLE FOR CLEANING ALL SEDIMENT THAT GETS INTO EXISTING RIGHT-OF-WAY.
- 3. REPAIR OF DAMAGED FACILITIES AND CLEANUP OF SEDIMENT ACCUMULATIONS ON ADJACENT PROPERTIES AND IN PUBLIC FACILITIES IS THE RESPONSIBILITY OF THE CONTRACTOR.
- 4. ALL EXPOSED EARTH SURFACES MUST BE PROTECTED FROM WIND AND WATER EROSION PRIOR TO FINAL (CITY) ACCEPTANCE OF ANY PROJECT.



WYE TYPICAL NOT TO SCALE

**KEYED NOTE:** (A) WATER QUALITY INLET W/ BIOSNOUT - SEE DETAIL SHEET C11











| For Informa                  | ation Only                                                       |                           |
|------------------------------|------------------------------------------------------------------|---------------------------|
| ENGINEER'S<br>SEAL           | MAVERIK UNIVERSITY & MENAUL                                      | DRAWN BY BJF              |
| MEAN WELL                    | ROOF STORM                                                       | 9/3/2019                  |
| (100 ) EE                    | DRAINAGE PLAN                                                    | 2018062-C2-GRB<br>SHEET # |
| DROFESSIONNE                 | TIERRA WEST, LLC 5571 MIDWAY PARK PLACE NE ALBUQUERQUE, NM 87109 | C4                        |
| NALD R. BOHANNAN<br>E.