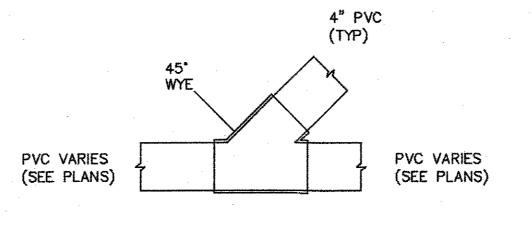

WYE TYPICAL NOT TO SCALE

**KEYED NOTE:** (A) WATER QUALITY INLET W/ BIOSNOUT - SEE DETAIL SHEET C11

| For Informa                  | ation Only                                                       |                           |
|------------------------------|------------------------------------------------------------------|---------------------------|
| ENGINEER'S<br>SEAL           | MAVERIK UNIVERSITY & MENAUL                                      | DRAWN BY BJF              |
| MEAN WELL                    | ROOF STORM                                                       | 9/3/2019                  |
| (100 ) EE                    | DRAINAGE PLAN                                                    | 2018062-C2-GRB<br>SHEET # |
| DROFESSIONNE                 | TIERRA WEST, LLC 5571 MIDWAY PARK PLACE NE ALBUQUERQUE, NM 87109 | C4                        |
| NALD R. BOHANNAN<br>E. #7868 | (505) 858-3100<br>www.tierrawestllc.com                          | JOB <b>#</b><br>2018062   |