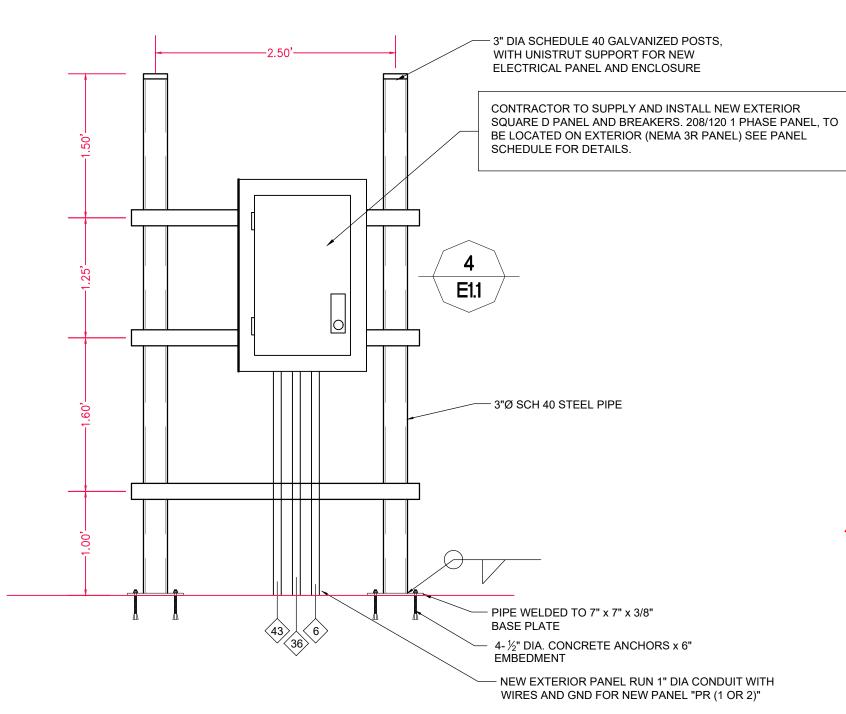

NEW PANEL PR-1 ELEVATION DETAIL

**TravelCenters** 

of America

24601 CENTER RIDGE ROAD

SUITE 210

5136 Beach Road • Medina, Ohio 44256

0 06/10/2024 ISSUED FOR PERMIT

3 | 12/17/2024 | REVISED PER CITY COMMENTS

3 E1.1

NEW PANEL (NORTH GATE 1) PR-1 SCHEDULE