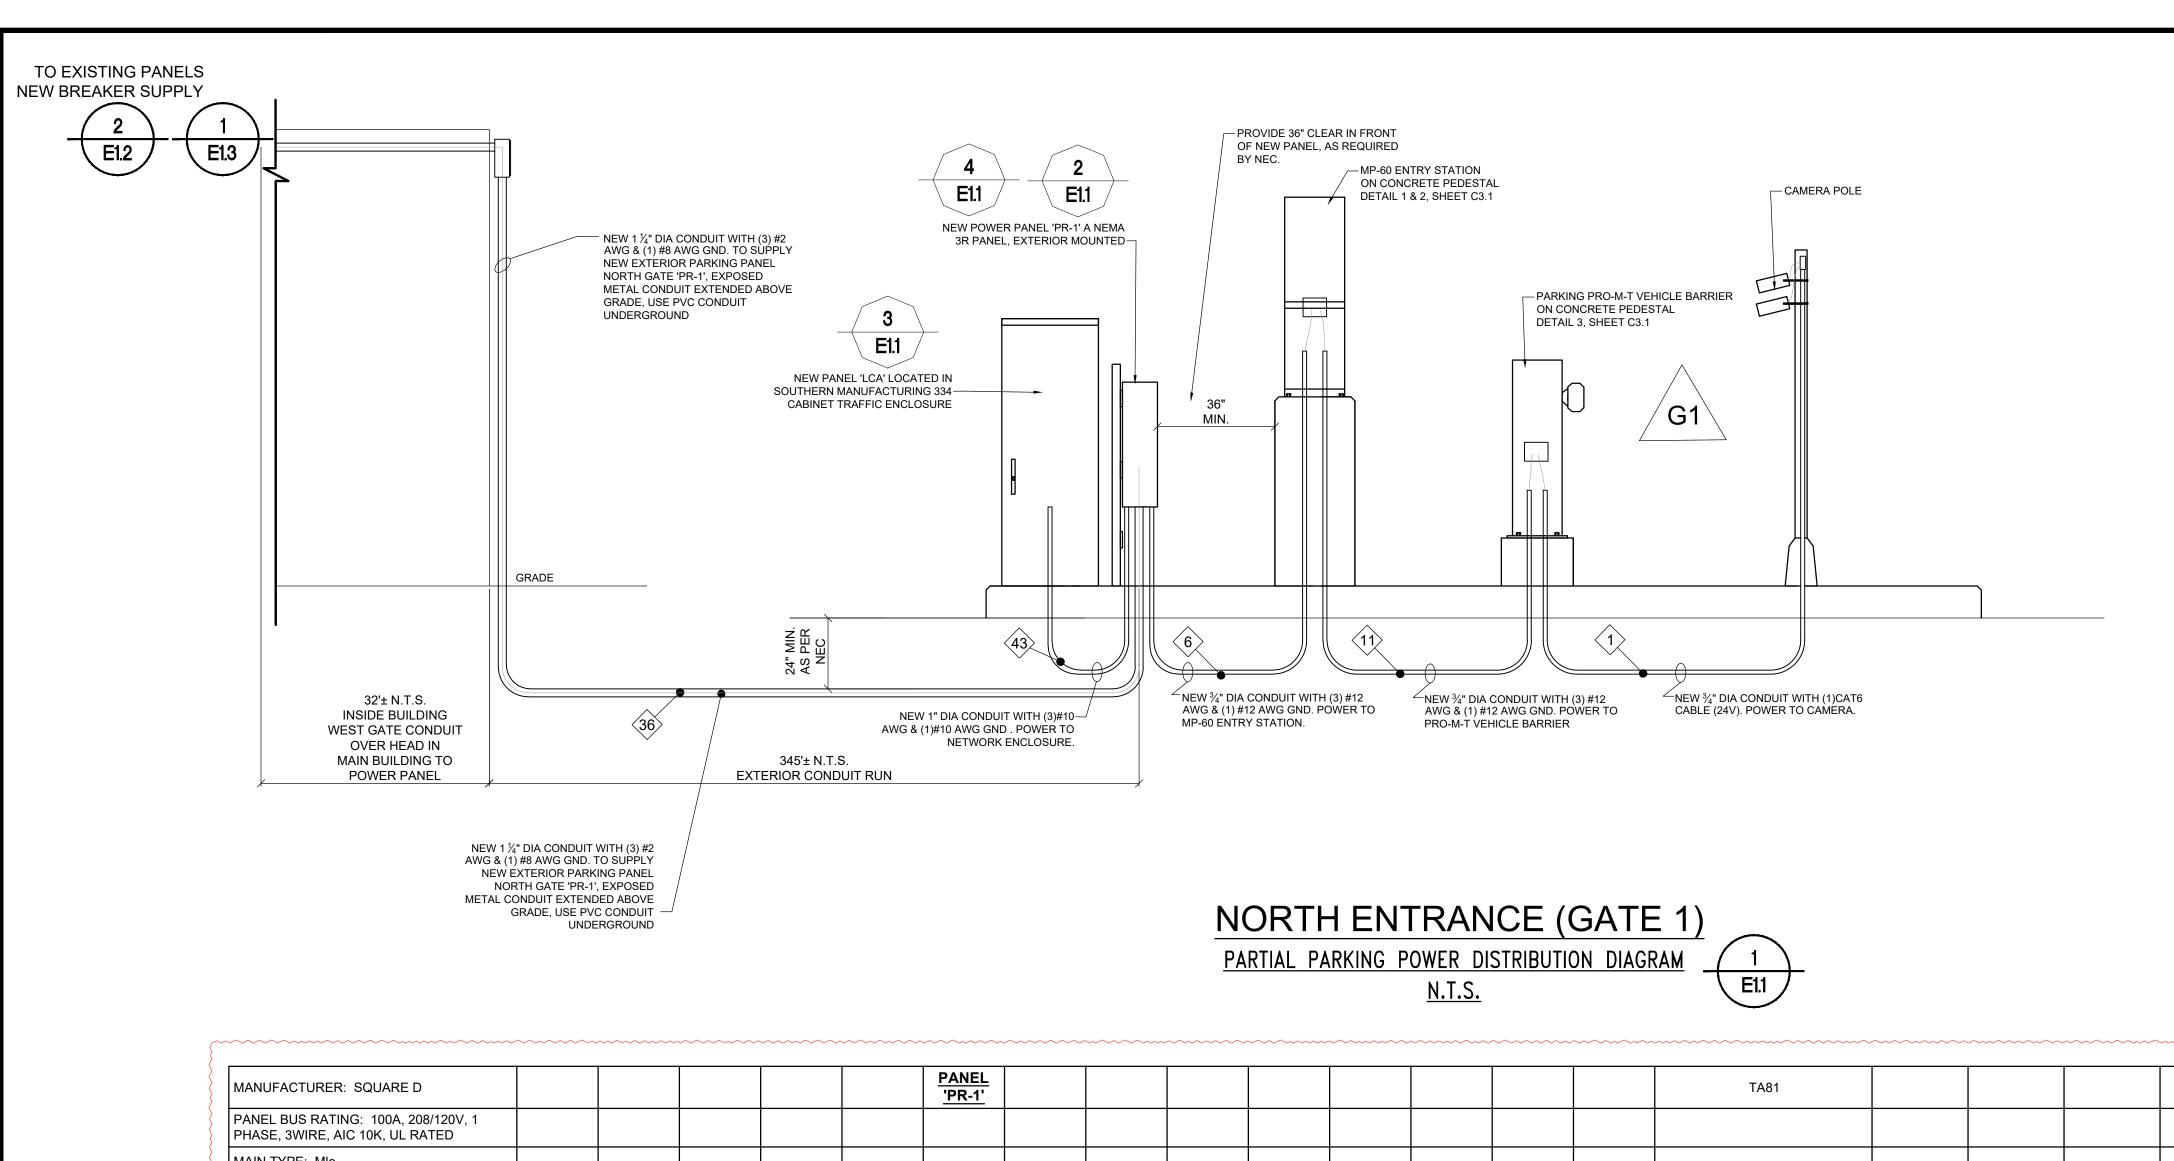

DRAWING TITLE:

ELECTRICAL DETAILS

<u>SHEET NO:</u>

MAIN TYPE: MIo O/C PROTECTION RATING: 50 AMP, ACI rating 10k, UL RATED MISC. INFO: SUBFED FROM EXISTING PANEL (CONTRACTOR TO FIELD LOCATE PANEL FOR NEW 50 AMP 2 POLE BREAKER, WIRE: C 1 1/4" WITH (3) #2, AND (1) #8 GND, NEMA 3R Load (VA) Circuit Load (VA) Description Cond. Wire Pole Circuit Circuit Wire Cond. Description Circuit Number В Α Size Size Number Size Α В Size Size Size Size Size 1104 3/4" **GATE 1 ENTRY UNIT** 3 DATA CABINET QUAD OUTLET 1920 10 1" 20 BLANK BLANK BLANK BLANK BLANK 10 sub panle feed 9 1 1/4" #2 10 BLANK 11 12 sub panle feed 1 1/4" #2 50 2 11 12 BLANK Non Continuous Load 1920 0 Non Continuous Load Continuous Load 0 0 Continuous Load 0 0 0 Load Type Phase w/Demand Load kVa / ( 240 12.6 VA Amps Non Continuous Load x √1) kVa x 1.25 / 1104 0.0 9.2 Continuous Load (208 x √1) kVa x 1.25 / Largest Motor 3.8 1920 16.0 (208 x √1) Panel Subfeed Loads 16.4 3024 Total Calculated Load: 1104 Total Phase A Total Phase B 1920 0.575 Phasing %