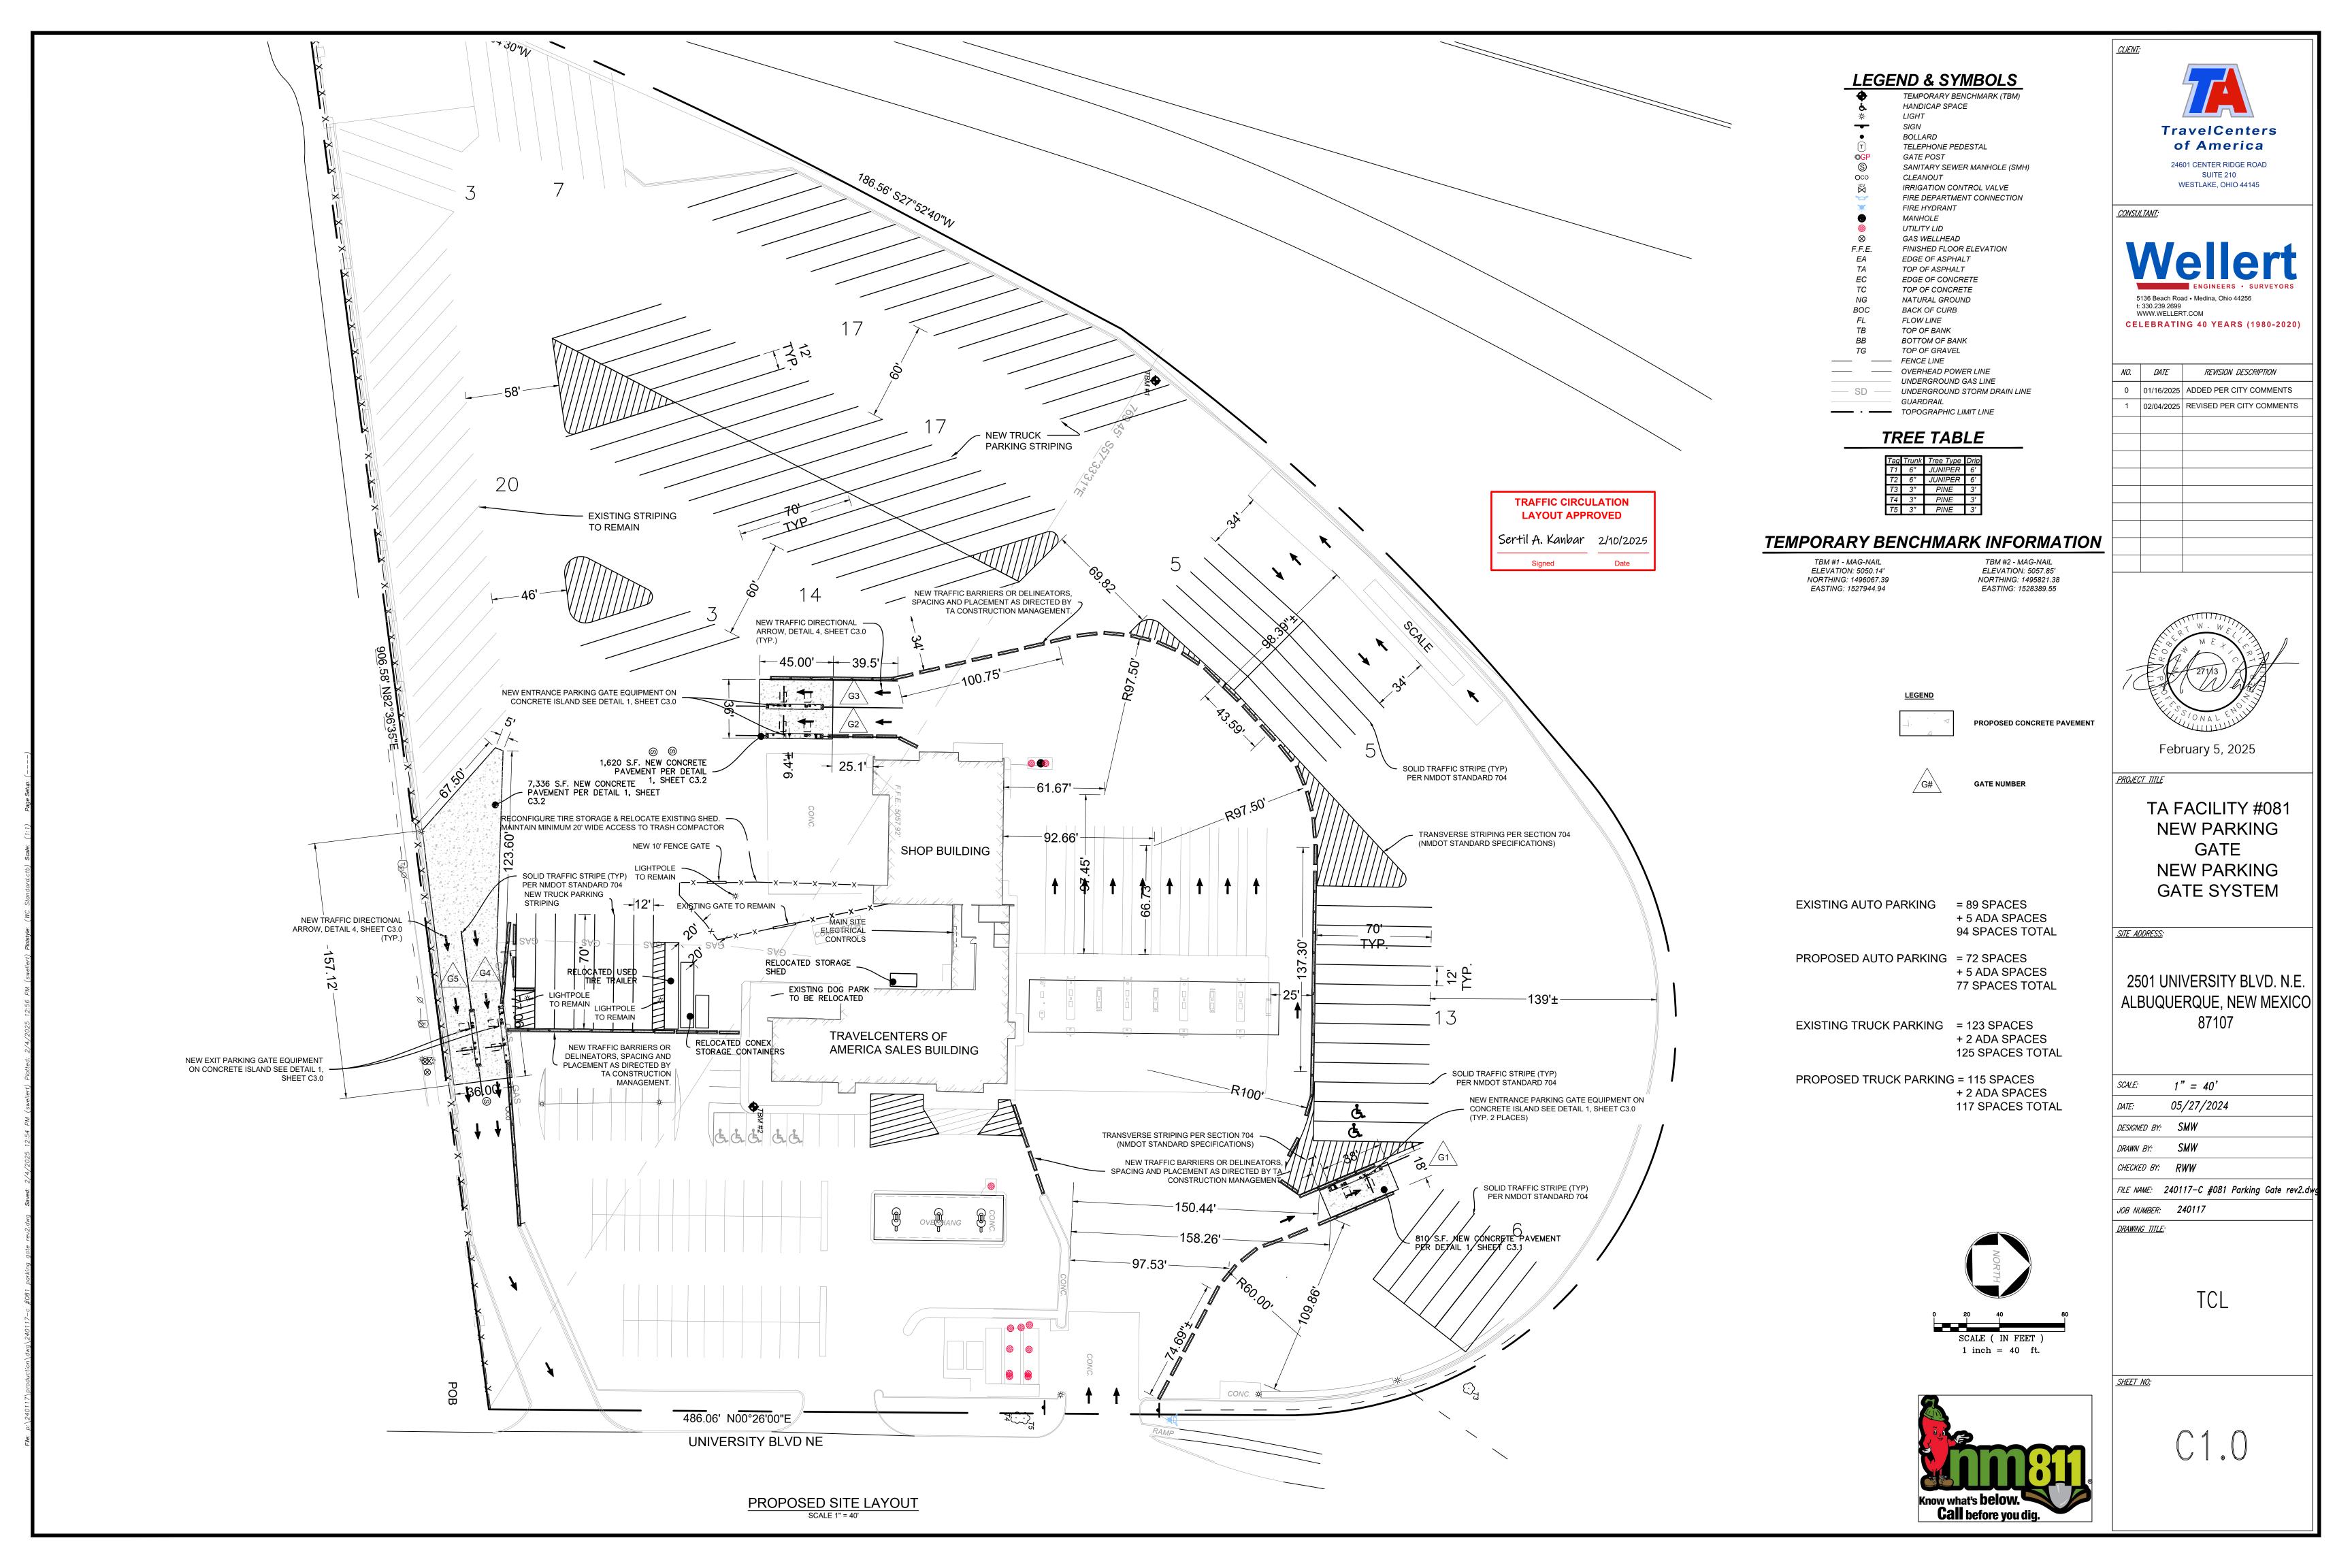

2501 University Blvd. NE Traffic Circulation Layout

Engineer's Stamp 2-5-25 (H15D071)

Dear Eric,

The TCL submittal received 2-3-2025 is approved for Building Permit by Transportation. A copy of the stamped and signed plan will be needed for each of the building permit plans. Please keep the original to be used for certification of the site for final C.O. for Transportation.