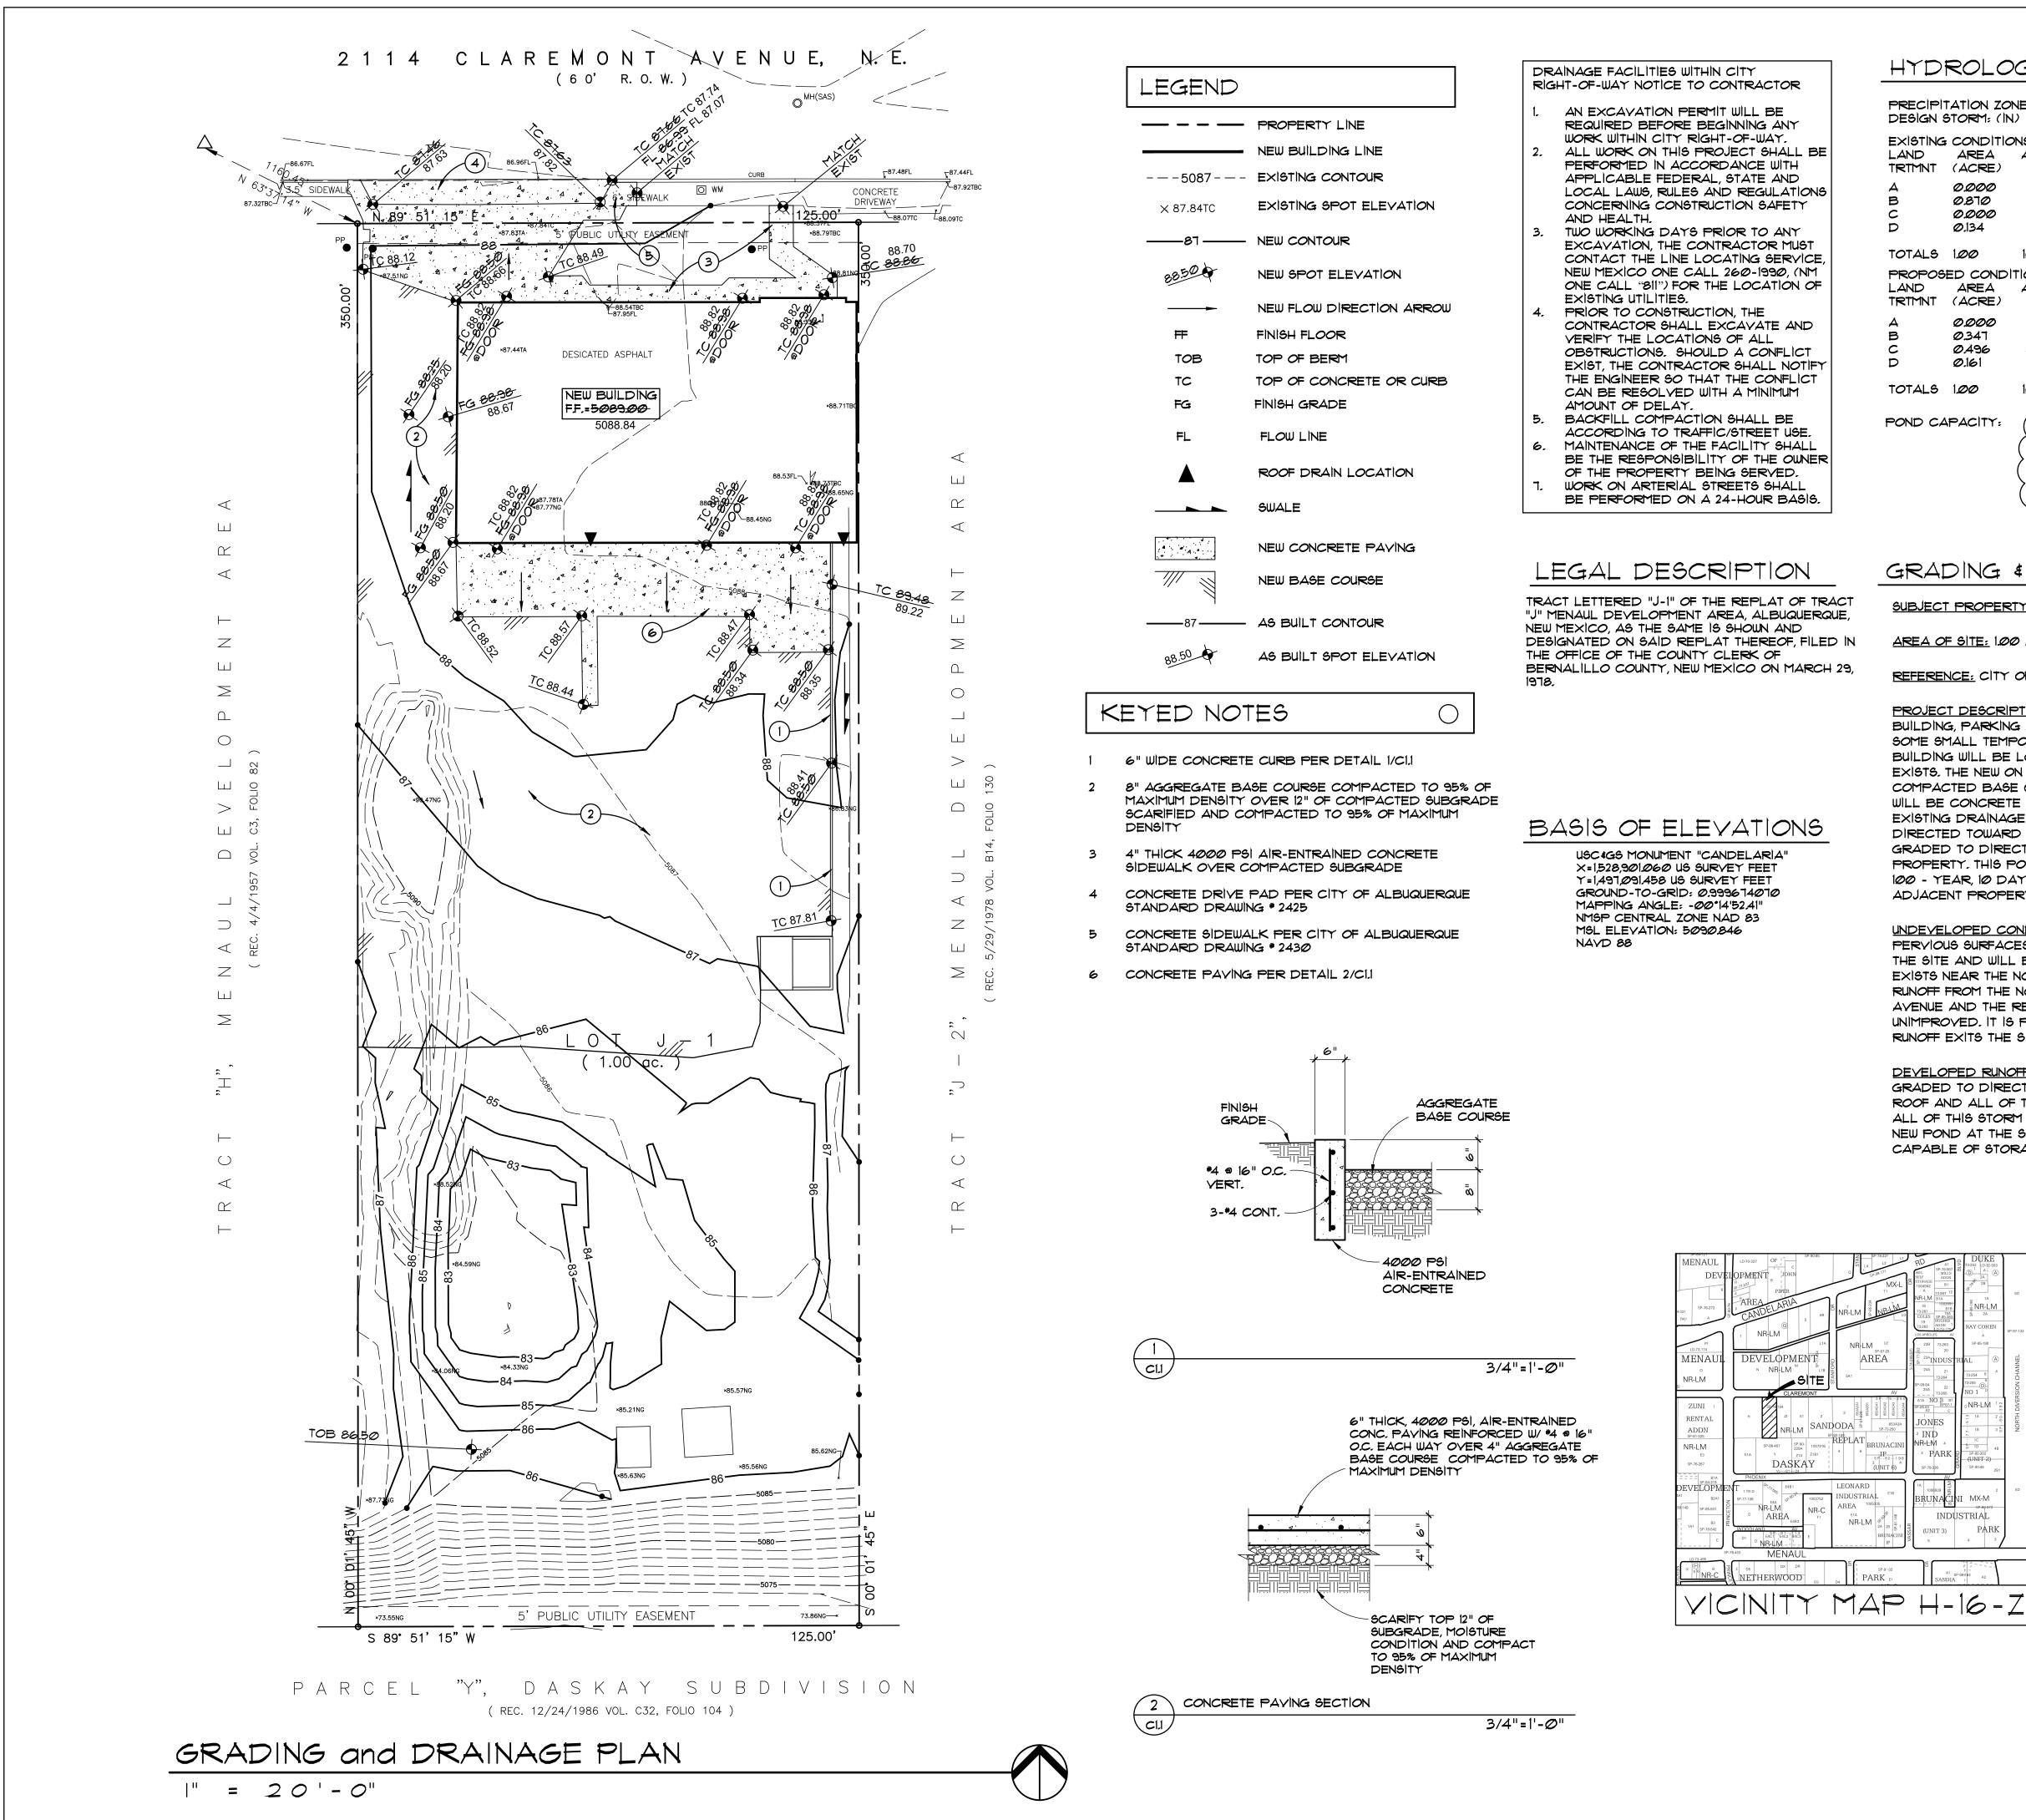

### HYDROLOGY CALCULATIONS

| PRECIPITATION ZONE 2<br>DESIGN STORM: (IN) Ihr 6hr 24hr 4day 10day |                                  |                          |                              |                                                             |                              |                                     |                            |                            |                            |  |  |
|--------------------------------------------------------------------|----------------------------------|--------------------------|------------------------------|-------------------------------------------------------------|------------------------------|-------------------------------------|----------------------------|----------------------------|----------------------------|--|--|
| EXISTING CONDITIONS - ENTIRE SITE                                  |                                  |                          |                              |                                                             | 2.Ø1                         | 2.35                                | 2.75                       | 3.30                       | 3.95                       |  |  |
| LAND                                                               | AREA<br>(ACRE)                   | AREA<br>%                | P6                           | Q<br>(CF6/AC)                                               | Q<br>(CFS)                   | V6<br>(CF)                          | √24<br>(CF)                | V4DAY<br>(CF)              | VIØDAY<br>(CF)             |  |  |
| A B C D                                                            | 0,000<br>0,870<br>0,000<br>0,134 | 0%<br>87%<br>0%<br>13%   | 0.53<br>0.78<br>1.13<br>2.12 | 1.56<br>2.28<br>3.14<br>4.70                                | 0.00<br>1.98<br>0.00<br>0.63 | 0<br>2,463<br>0<br>1,031            | 0<br>2,463<br>0<br>1,226   | 0<br>2,463<br>0<br>1,493   | 0<br>2,463<br>0<br>1,809   |  |  |
| TOTALS                                                             | 1.00                             | 100%                     |                              |                                                             | 2.61                         | 3,495                               | 3,689                      | 3,957                      | 4,273                      |  |  |
| PROPOS<br>LAND<br>TRTMNT                                           | ED CONDI<br>AREA<br>(ACRE)       | TÌONS<br>AREA<br>%       | P6                           | Q<br>(CFS/AC)                                               | Q<br>(CFS)                   | <b>∨6</b><br>(CF)                   | √24<br>(CF)                | V4DAY<br>(CF)              | VIØDAY<br>(CF)             |  |  |
| 4 B C D                                                            | 0.000<br>0.347<br>0.496<br>0.161 | 0%<br>35%<br>49%<br>16%  | 0.53<br>0.78<br>1.13<br>2.12 | 1.56<br>2.28<br>3.14<br>4.70                                | 0.00<br>0.79<br>1.56<br>0.76 | 0<br>982<br>2,035<br>1,239          | Ø<br>982<br>2,Ø35<br>1,473 | Ø<br>982<br>2,Ø35<br>1,794 | Ø<br>982<br>2,Ø35<br>2,I74 |  |  |
| TOTALS                                                             | 1.00                             | 100%                     |                              |                                                             | 3.11                         | 4,256                               | 4,490                      | 4,811                      | 5,191                      |  |  |
| POND C4                                                            | APACITY:                         | 86.<br>85.<br>84.<br>83. | 00<br>00                     | AREA<br>8,685<br>4150 8<br>2356 9<br>1556 9<br>DLUME = 11,6 | ۶<br>۶<br>۶<br>۶             | VOLUI<br>6418 (<br>3253 (<br>1946 ( | CF )<br>CF )∕ì             | 7                          |                            |  |  |

### GRADING & DRAINAGE DESIGN NARRATIVE

SUBJECT PROPERTY: 2114 CLAREMONT NE, ALBUQUERQUE, NEW MEXICO

#### AREA OF SITE: 1.00 ACRE

<u>REFERENCE:</u> CITY OF ALBUQUERQUE DEVELOPMENT PROCESS MANUAL (DPM)

PROJECT DESCRIPTION: THE DEVELOPMENT IS THE CONSTRUCTION OF A NEW BUILDING, PARKING LOT AND ENTRY DRIVE ON AN EXISTING SITE THAT HAS SOME SMALL TEMPORARY STRUCTURES AND PAVED PARKING. THE NEW BUILDING WILL BE LOCATED WHERE THE ASPHALT PARKING CURRENTLY EXISTS, THE NEW ON SITE DRIVE AND PARKING WILL BE SURFACED WITH COMPACTED BASE COURSE AND ONLY THE HANDICAPPED PARKING AREA WILL BE CONCRETE PAVED. THE SITE WILL BE GRADED TO MATCH THE EXISTING DRAINAGE SCHEME WITH ONLY THE FRONTAGE AREA RUNOFF DIRECTED TOWARD CLAREMONT AND THE REMAINING MAJORITY OF THE SITE GRADED TO DIRECT RUNOFF TO AN ON SITE POND AT THE SOUTH END OF THE PROPERTY. THIS POND IS OVERSIZED TO CAPTURE AND HOLD RUNOFF FROM A 100 - YEAR, 10 DAY STORM IN ORDER TO PREVENT OVERFLOW TO THE ADJACENT PROPERTY.

UNDEVELOPED CONDITIONS: THE EXISTING SITE IS ALMOST COMPLETELY PERVIOUS SURFACES, 5 SMALL PORTABLE BUILDINGS CURRENTLY EXIST ON THE SITE AND WILL BE REMOVED. AN AREA OF DESICCATED ASPHALT PAVING EXISTS NEAR THE NORTH END OF THE SITE, THE CURRENT GRADING DIRECTS RUNOFF FROM THE NORTH PORTION OF THE PROPERTY TOWARD CLAREMONT AVENUE AND THE REST OF THE SITE IS SLOPED TO THE SOUTH BUT IS UNIMPROVED. IT IS POSSIBLE THAT SOME OF THE CURRENT DEVELOPED RUNOFF EXITS THE SITE TO THE SOUTH AND ONTO ADJACENT PROPERTY

DEVELOPED RUNOFF: A SMALL PORTION OF THE IMPROVED SITE WILL BE GRADED TO DIRECT RUNOFF TOWARD CLAREMONT AVE. BUT THE NEW BUILDING ROOF AND ALL OF THE NEW PARKING WILL SLOPED TO DRAIN TO THE SOUTH. ALL OF THIS STORM RUNOFF VOLUME WILL BE CAPTURED AND RETAINED IN A NEW POND AT THE SOUTH END OF THE PROPERTY IN AN OVERSIZED POND CAPABLE OF STORAGE FOR A 100-YEAR, 10 DAY STORM.