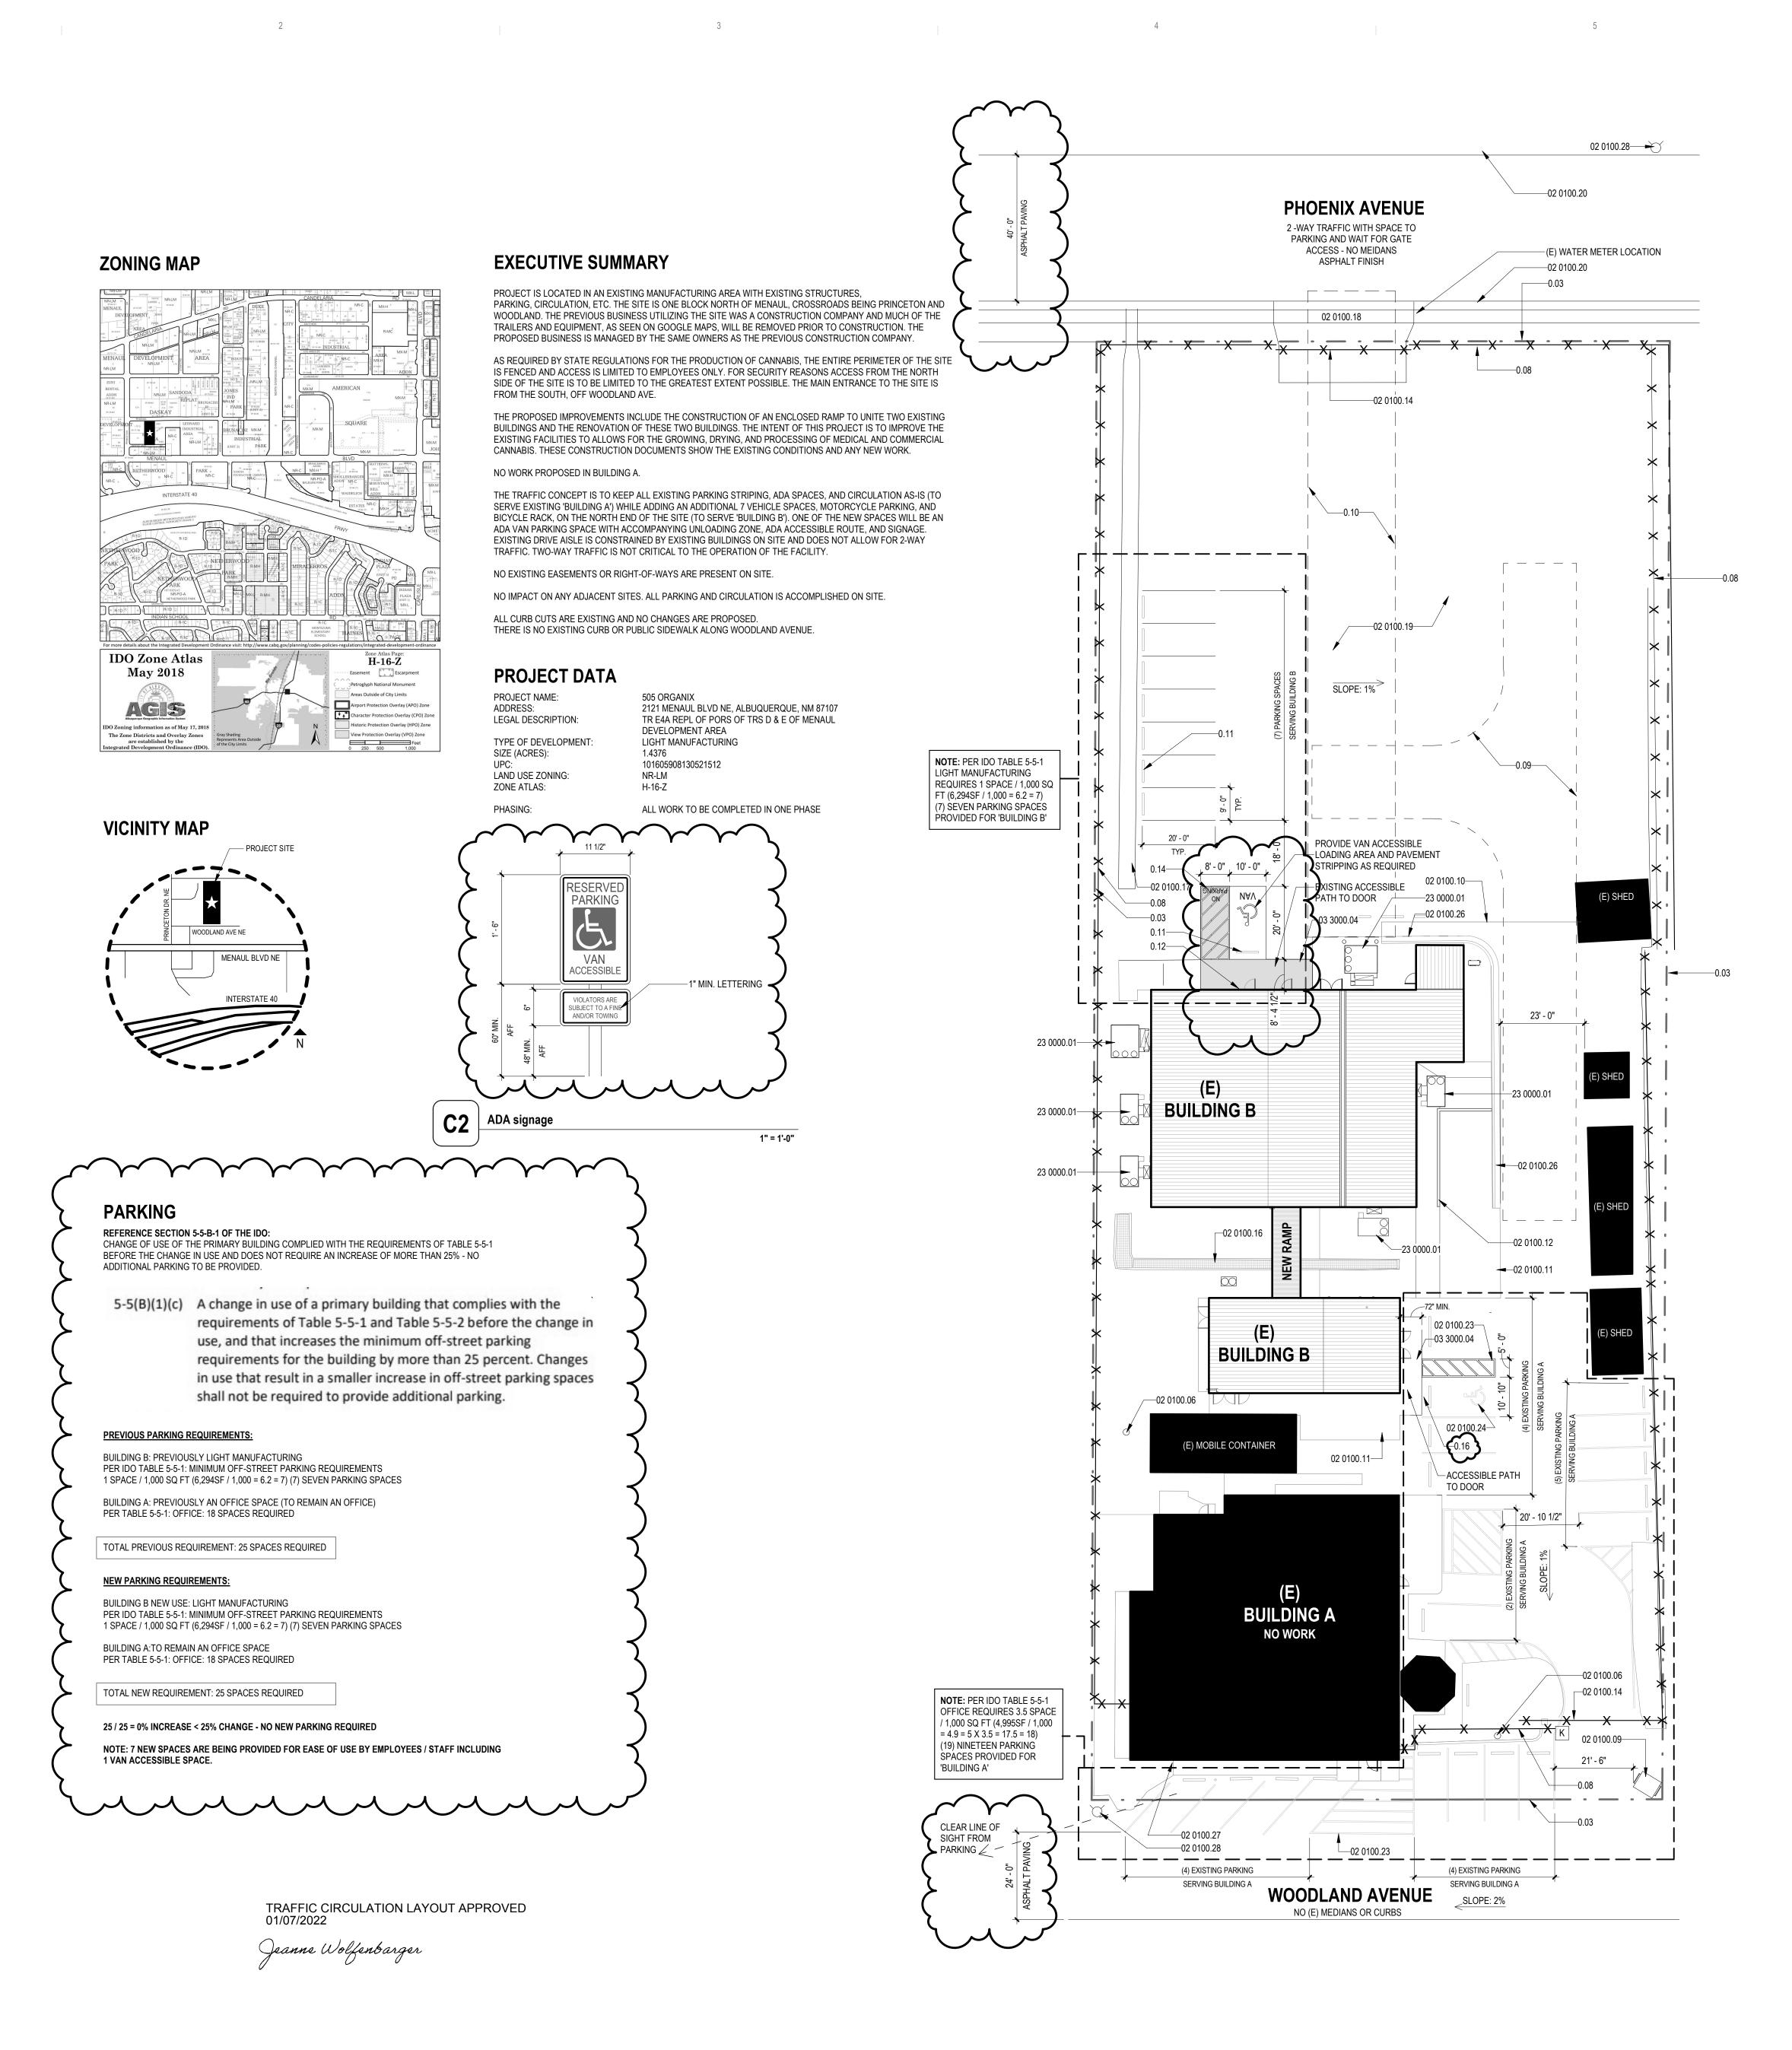

ELECTRONIC SUBMITTAL RECEIVED:\_\_\_\_

FEE PAID:

2

**GENERAL SHEET NOTES** 

A. REFERENCE FINISH FLOOR ELEVATION = 100' - 0" (REFERENCE CIVIL DRAWINGS FOR M.S.L.E IF

B. ALL PLAN DIMENSIONS ARE TO FACE OF STUD, OR CENTER OF COLUMN UNLESS NOTED

## REFERENCE KEYNOTES

NEW PERIMETER FENCE, PROVIDED AND INSTALLED BY OWNER FIRE APARATUS TURNING RADIUS

0.10 DELIVERY VEHICLE ROUTE 0.11 NEW CONCRETE BUMPER (1 OF 8)

0.12 NEW WALL MOUNTED ADA SIGNAGE, SEE DETAIL C2/TCL 0.14 NO PARKING STRIPING, CAPITAL LETTERS, 12" HIGH X 2" WIDE MIN

0.16 NEW POLE MOUNTED ADA SIGNAGE, SEE DETAIL C2/TCL 02 0100.06 (E) STREET LIGHT TO REMAIN

02 0100.09 (E) DUMPSTER TO REMAIN 02 0100.10 (E) EDGE OF ASPHALT

02 0100.11 (E) CONCRETE FLATWORK TO REMAIN 02 0100.12 (E) CONCRETE SITE WALL TO REMAIN

02 0100.14 (E) VEHICULAR GATE 02 0100.16 (E) TRENCH DRAIN TO REMAIN. NEW RAMP CONSTRUCTION NOT TO AFFECT TRENCH

02 0100.17 (E) CONCRETE DITCH 02 0100.18 (E) CURB CUT

02 0100.19 (E) GRAVEL 02 0100.20 (E) CURB

02 0100.23 (E) PARKING STRIPPING TO REMAIN, TYP.

02 0100.24 (E) HANDICAP PARKING SPACE TO REMAIN 02 0100.26 (E) CONCRETE CURB AND GUTTER TO REMAIN

02 0100.27 (E) WATER METER TO REMAIN 02 0100.28 (E) FIRE HYDRANT TO REMAIN

03 3000.04 NEW CONCRETE LANDING TO MEET CODE

23 0000.01 MECHANICAL EQUIPMENT; SEE MECHANICAL

### **LEGEND**

EXISTING FIRE HYDRANT

EXISTING BUILDING / STRUCTURE (NO WORK)

EXISTING CONCRETE FLATWORK TO REMAIN

NEW KNOX BOX

ACCESSIBLE PATH FROM ADA LOADING ZONE TO ENTRY DOOR

1 12/15/2021 Permit Comments

NOTES

REVIEWED BY

11/12/2021

PROJECT NO

DRAWN BY

DATE

SITE PLAN

1" = 20'-0"