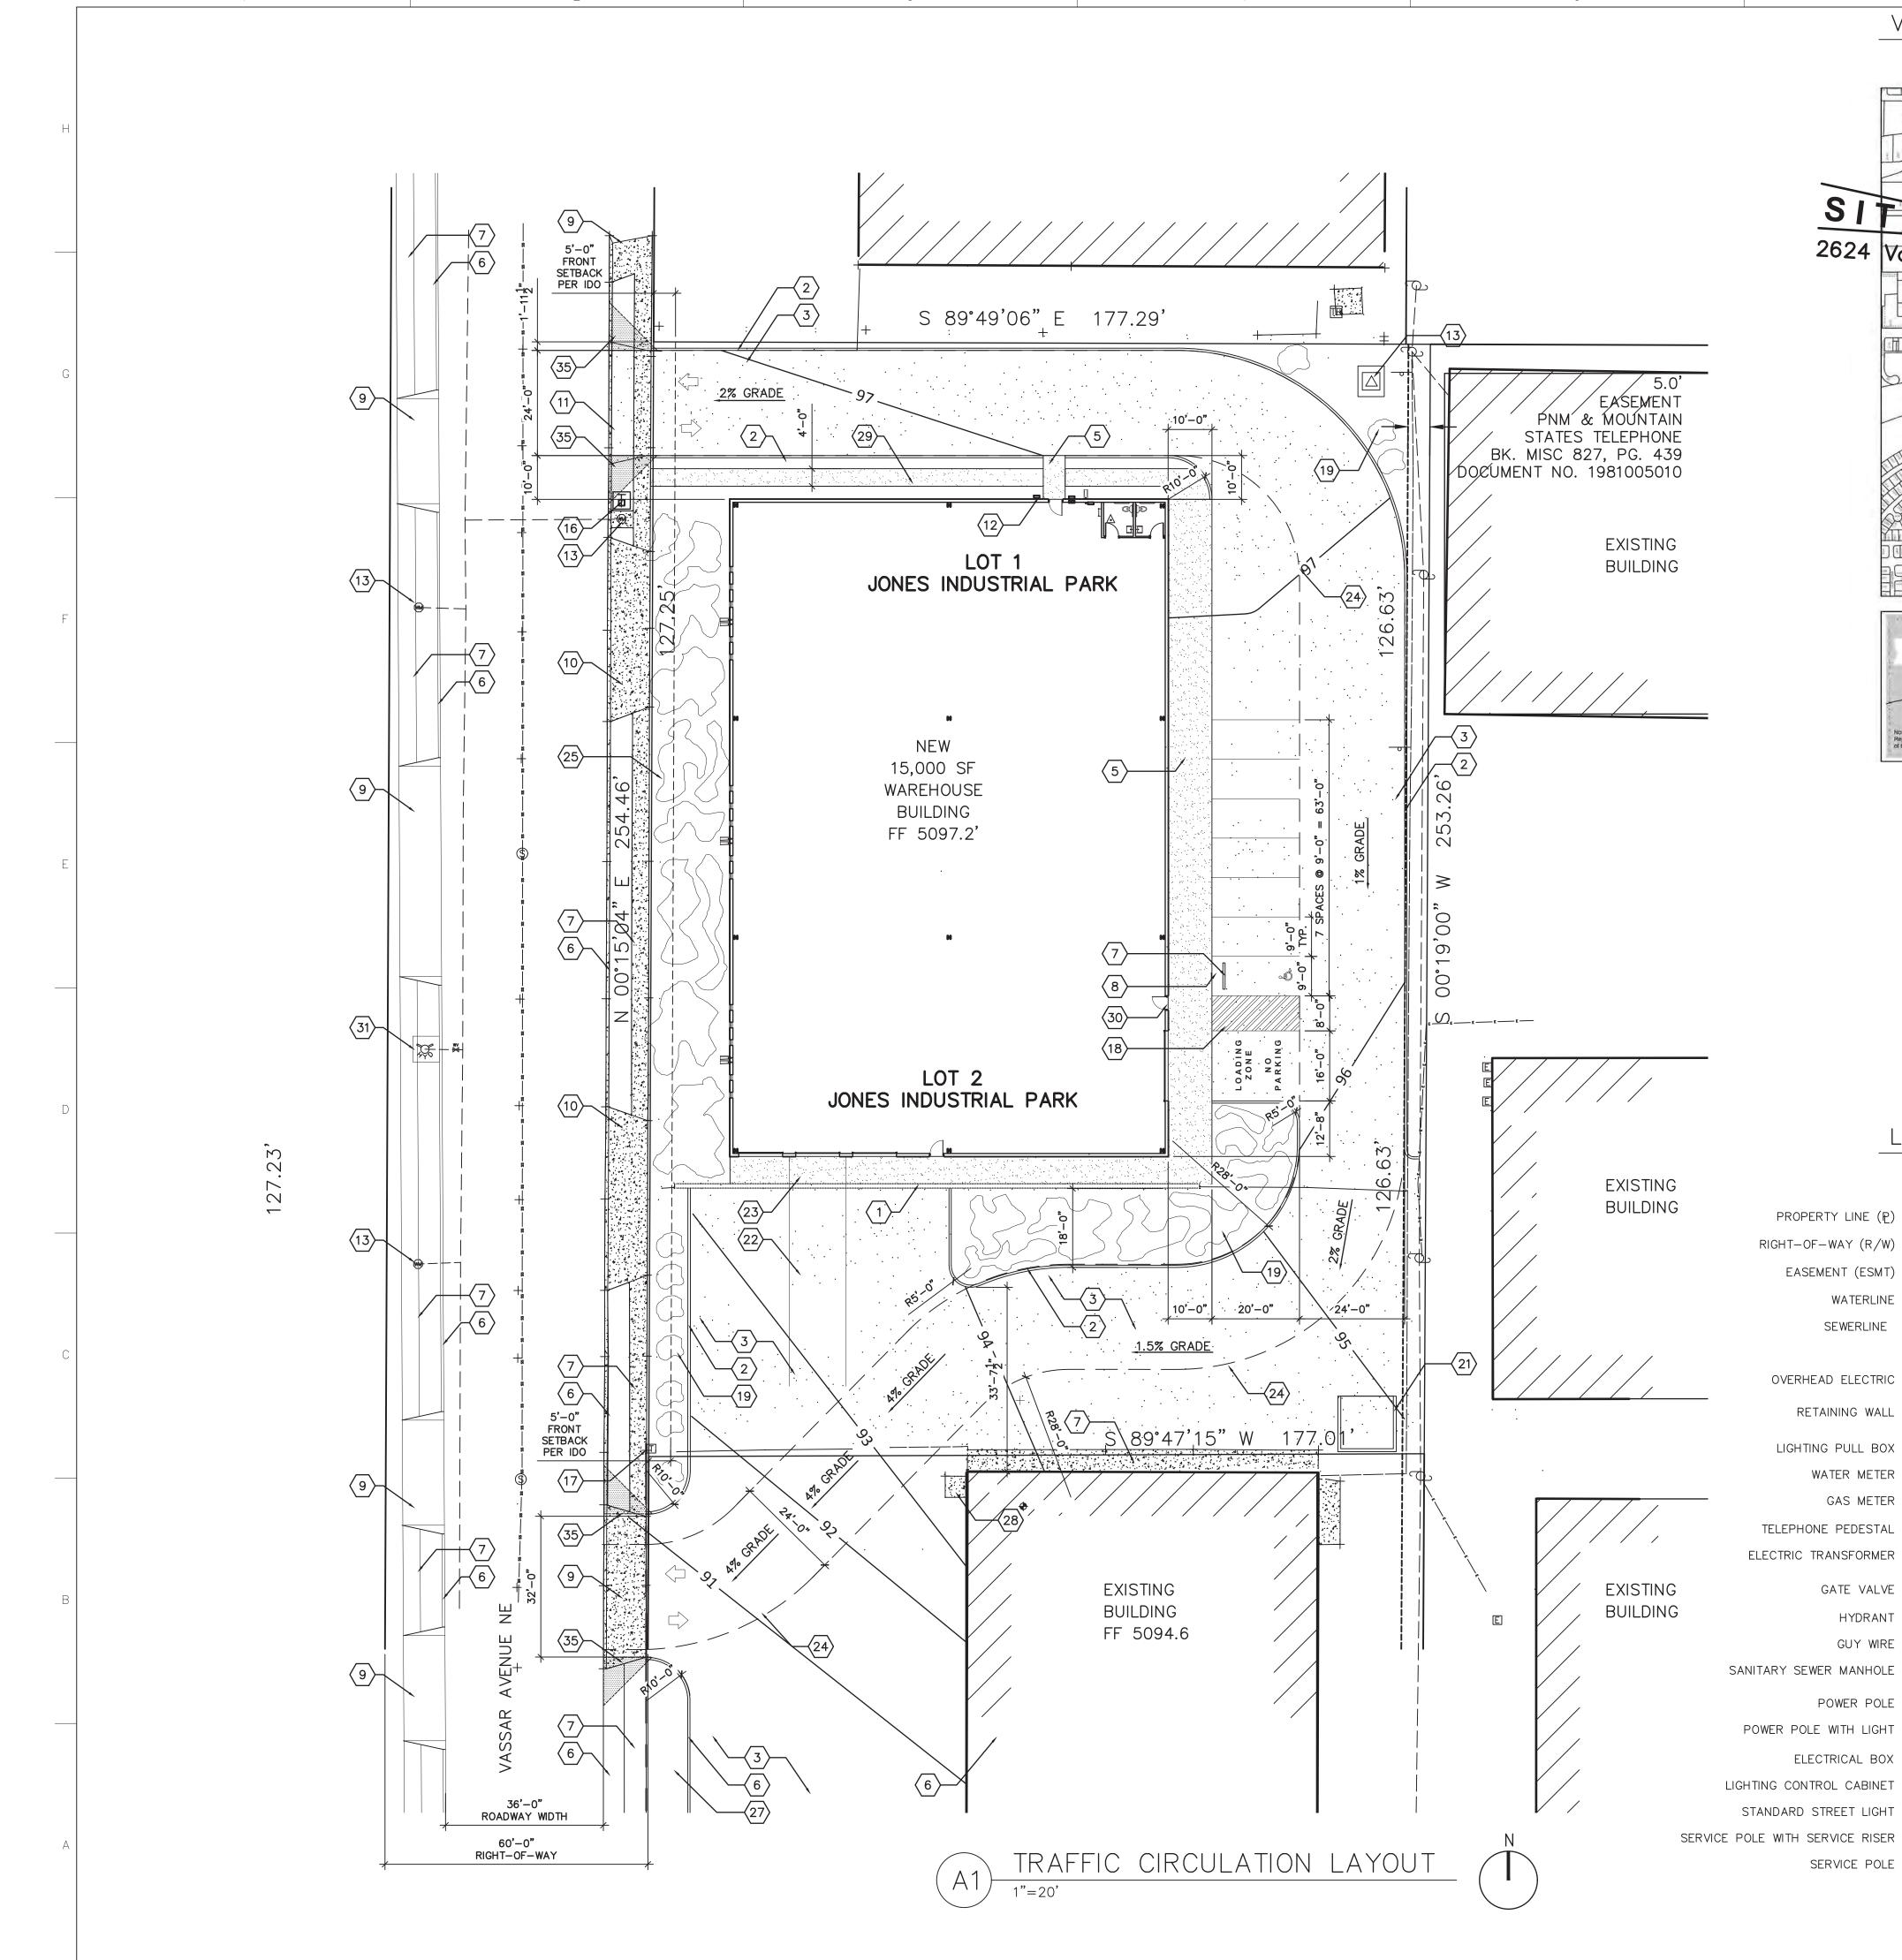

Dear Mr. Dudley,

Based upon the information provided in your submittal received 07-20-23, the above referenced plan cannot be approved for Building Permit until the following comments are addressed:

- 1. The traffic circulation layout must be stamped, signed, and dated by an engineer or architect licensed in the state of New Mexico.
- PO Box 1293
   2. Site accesses must be updated to the current standard. Please provide driveways design details and reference COA std dwg.
- 3. The ADA accessible parking sign must have the required language per 66-7-352.4C NMSA 1978 **"Violators Are Subject to a Fine and/or Towing."** Please call out detail and location of signs.
- 4. The ADA access aisles shall have the words **"NO PARKING"** in capital letters, each of which shall be at least one foot high and at least two inches wide, placed at the rear of the parking space so as to be close to where an adjacent vehicle's rear tire would be placed. (66-1-4.1. B NMSA 1978)
- www.cabq.gov
   5. Per the IDO, a 6 ft. wide ADA accessible pedestrian pathway is required from the public sidewalk to the building entrances. Please clearly show this pathway and provide details.
  - 6. Please show this pathway width on the site plan.

## CITY OF ALBUQUERQUE

*Planning Department* Alan Varela, Director

Mayor Timothy M. Keller

- 7. Curbing should be installed to delineate landscape, parking, and pedestrian ways and identify points of access. Please call out detail and location of barrier curb.
- 8. Refuse vehicle maneuvering shall be contained on-site. The refuse vehicle shall not back into the public right of way.; provide a copy of refuse approval.
- 9. Provide a copy of F
- 10. The clear sight triangle must be shown at the back of the sidewalk and add the following note to the plan: "Landscaping and signage will not interfere with clear sight requirements. Therefore, signs, walls, trees, and shrubbery between 3 and 8 feet tall (as measured from the gutter pan) will not be acceptable in the clear sight triangle.
- 11. Please specify the City Standard Drawing Number when applicable.

14. Please provide a letter of response for all comments given.

- 12. Unused curb cuts must be replaced with sidewalk and curb & gutter. A build note must be provided referring to the appropriate City Standard drawing.
- 13. Add a note stating "All broken or cracked sidewalk must be replaced with sidewalk and curb & gutter." A build note must be provided referring to the appropriate City Standard drawing.

#### PO Box 1293

Albuquerque

**15.** Traffic Studies: See the Traffic Impact Study (TIS) thresholds. In general, a minimum combination of 100 vehicles entering and exiting in the peak hour warrants a Traffic Impact Study. Visit with Traffic Engineer for determination, and fill out a TIS Form that states whether one is warranted. In some cases, a trip generation may be requested for determination (**Contact Matt Grush: mgrush@cabq.gov**).

NM 87103

Once corrections are complete resubmit

www.cabq.gov

- 1. The Traffic Circulation Layout
- 2. A Drainage Transportation Information Sheet (DTIS)
- 3. Send an electronic copy of your submittal to PLNDRS@cabq.gov.
- 4. The \$75 re-submittal fee.