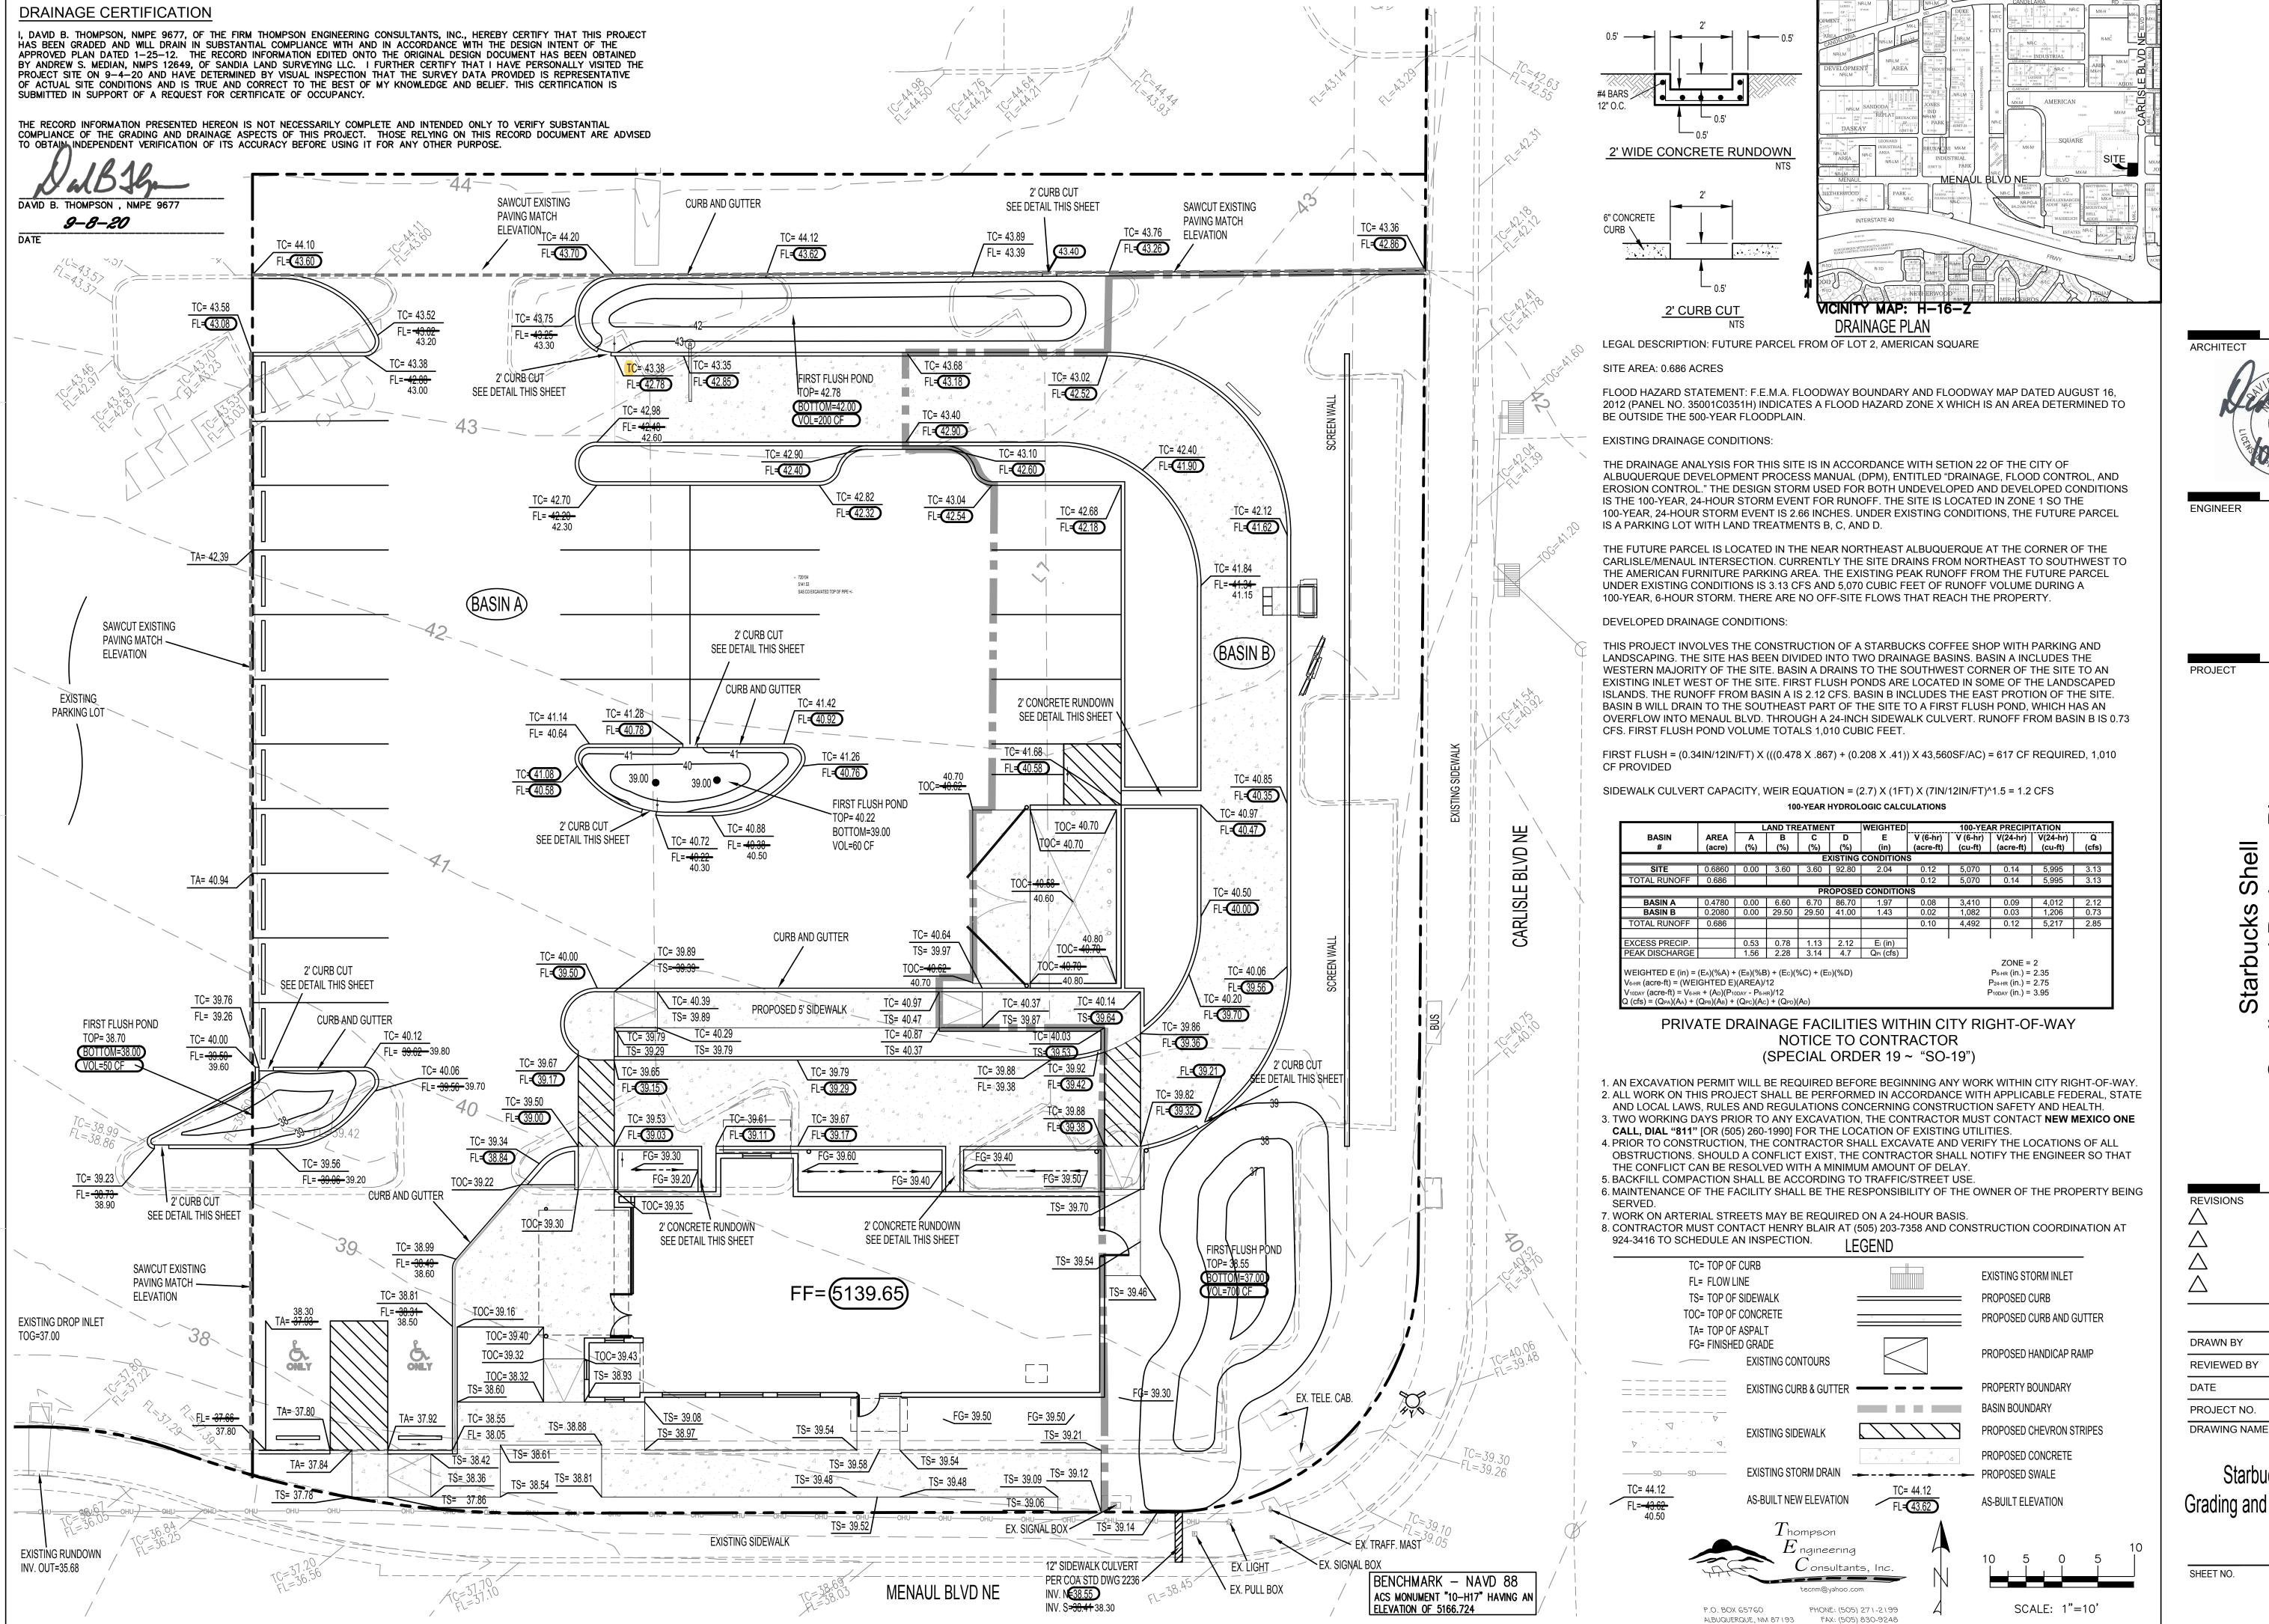

Please note that there is a discrepancy between the plan and what is in the field. The pond on the north side of the drive-thru entrance has a curb-cut adjacent to the entrance for storm flows to

enter in to the pond, but the grades in the pond at this cut are higher than the cut and the grades outside this cut slope away from the pond. This will act more as an overflow than inlet, which is not needed for this pond. I am inclined to have this cut closed, but I do not believe it will be

detrimental to the site drainage, so I will not require this to be done.

www.cabq.gov If you have any questions, please contact me at 924-3986 or earmijo@cabq.gov.

Sincerely,

Ernest Armijo, P.E.

Principal Engineer, Planning Dept. Development Review Services