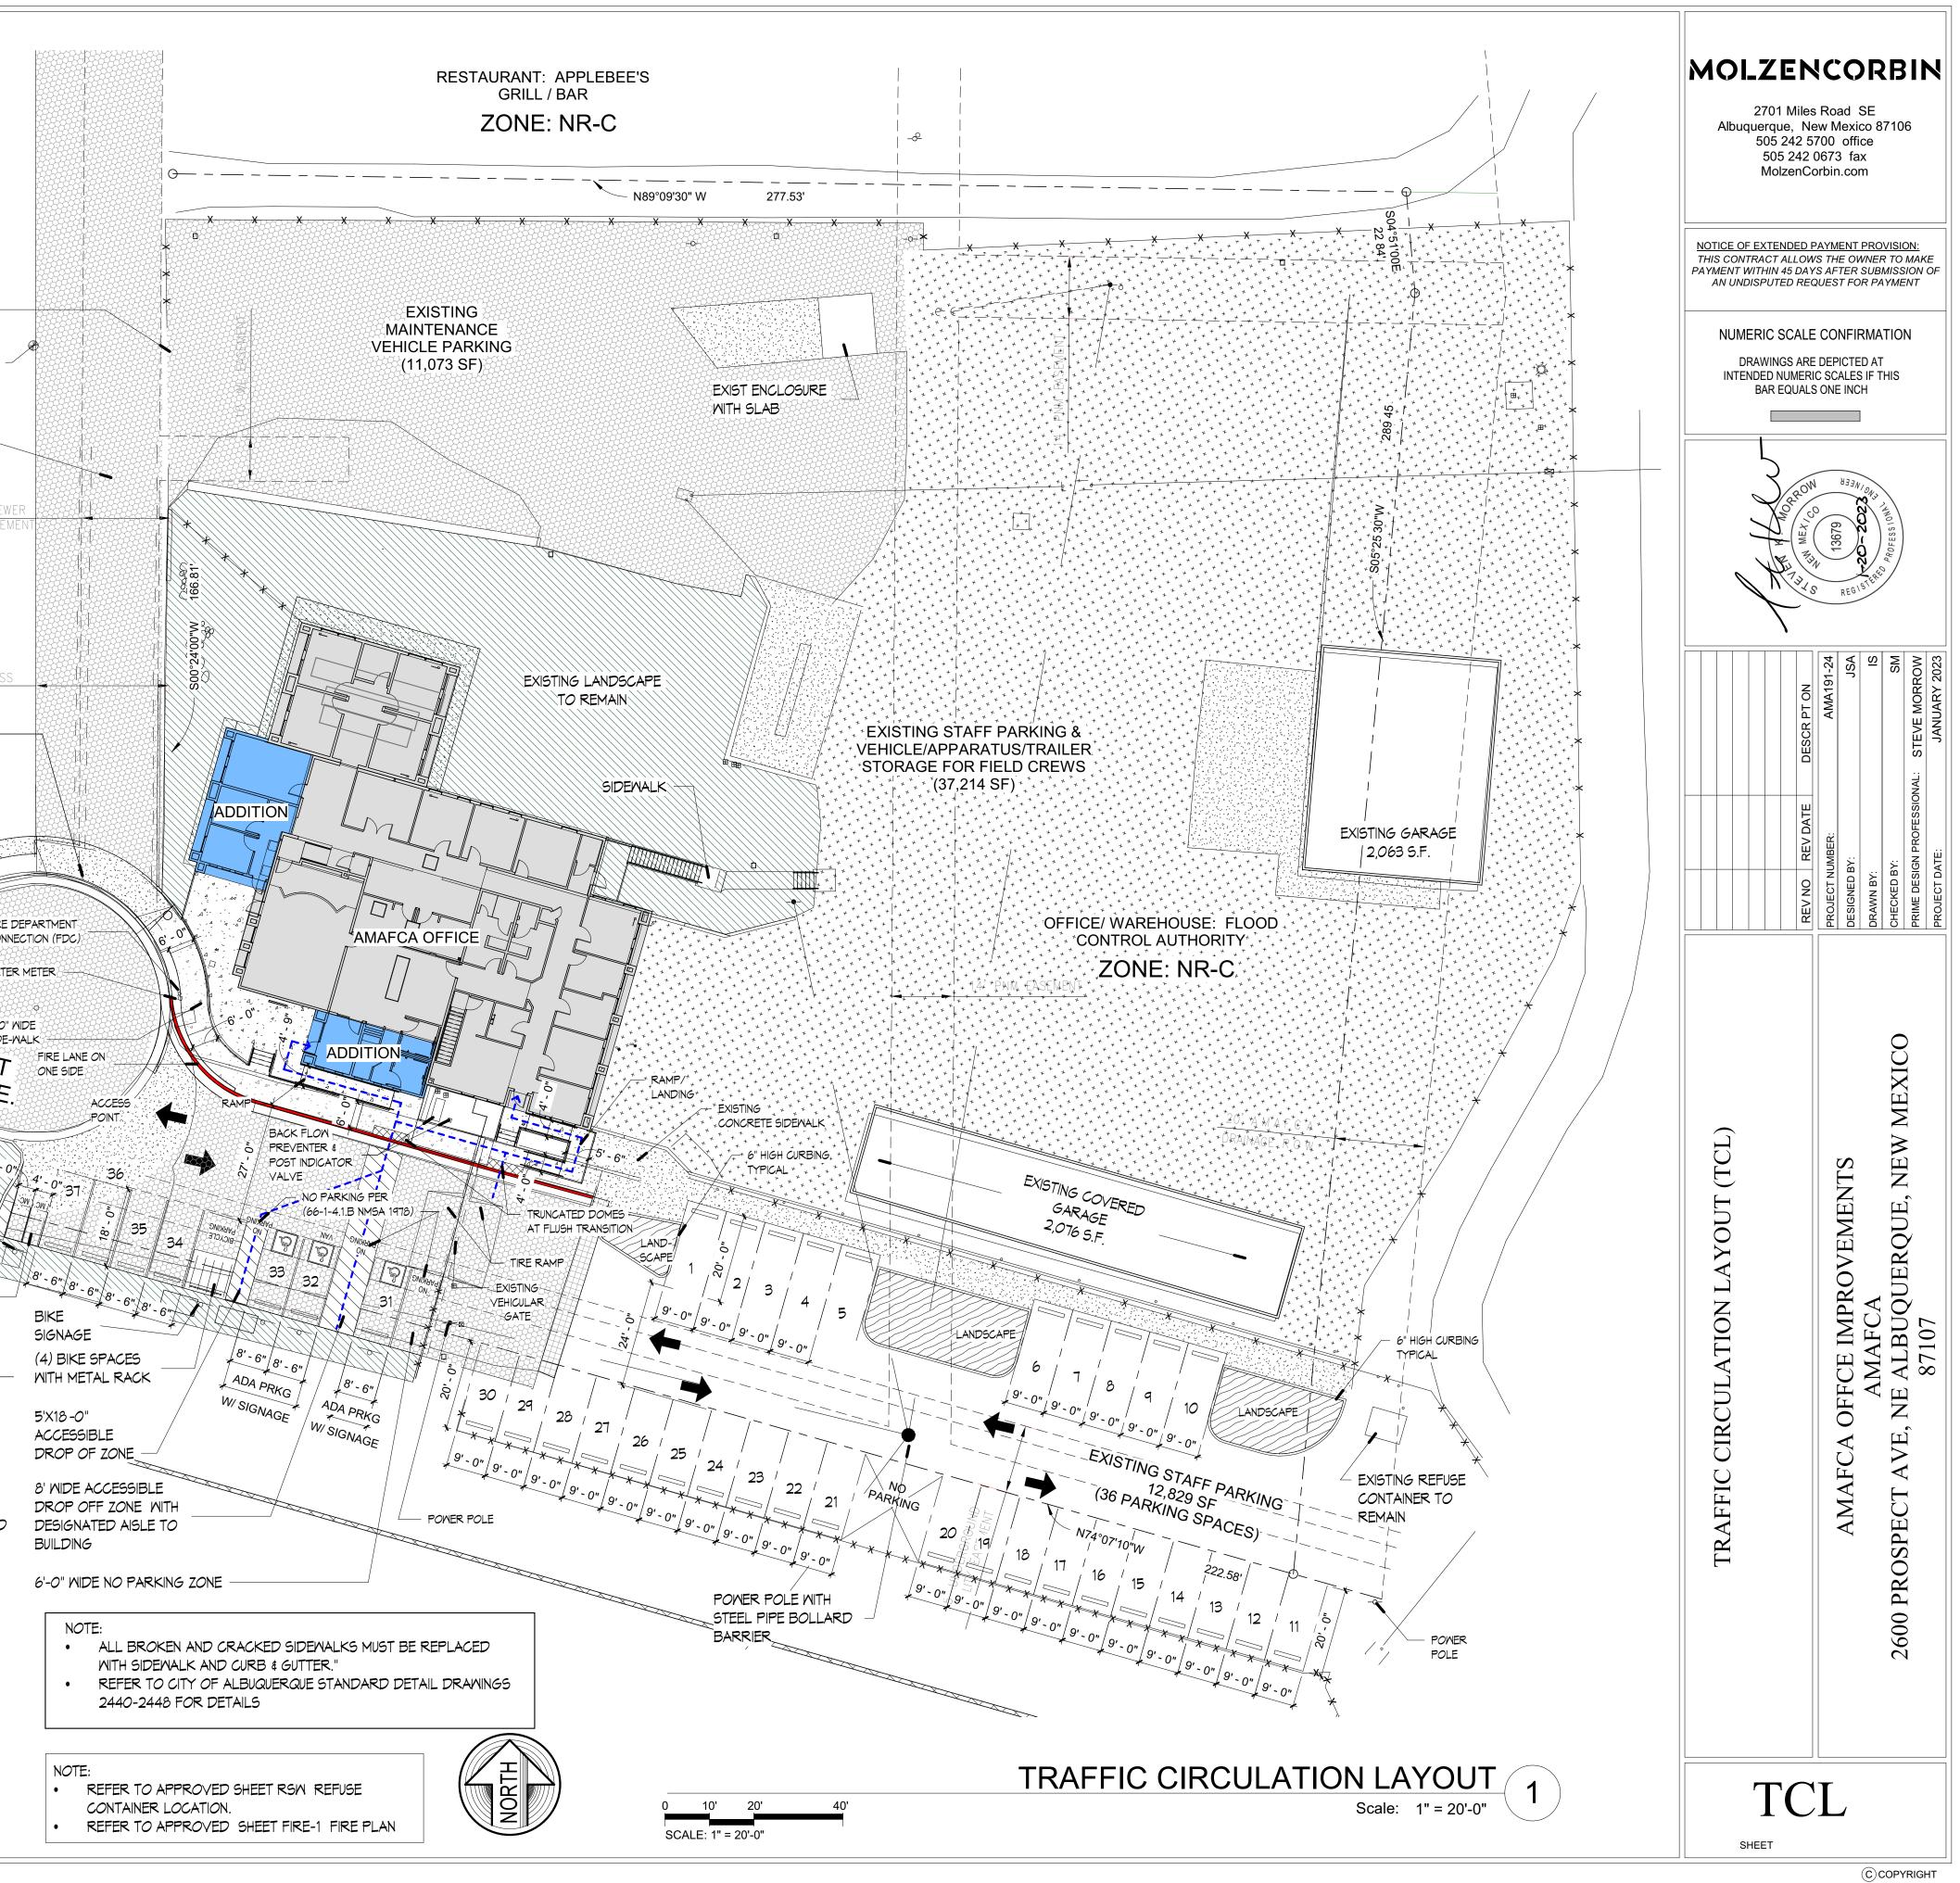

www.cabq.gov

Sincerely,

Ernest Armijo, P.E. Principal Engineer, Planning Dept. Development Review Services

C: CO Clerk, File

|                                   | Prospect /A                                          |                                                                                            |                                                                  |                                                                                                  | AFFIC CIRCULATION<br>AYOUT APPROVED<br>C. Armijo<br>Signed 1/20/202<br>Date | 23<br>EXISTING<br>VEHICULAR<br>GATE               |
|-----------------------------------|------------------------------------------------------|--------------------------------------------------------------------------------------------|------------------------------------------------------------------|--------------------------------------------------------------------------------------------------|-----------------------------------------------------------------------------|---------------------------------------------------|
|                                   | VICINITY MAP<br>Scale: N.T.S. 2<br>LEGAL DESCRIPTION |                                                                                            |                                                                  |                                                                                                  |                                                                             | EXISTING ASPHALT                                  |
|                                   |                                                      |                                                                                            |                                                                  |                                                                                                  |                                                                             | ACCESS DRIVE                                      |
|                                   | TRACT<br>SANDIA                                      | TRACT B<br>SANDIA FOUNDATION - A.M.A.F.C.A. FOUNDA<br>ALBUQUERQUE,BERNALILLO COUNTY, NEW I |                                                                  |                                                                                                  |                                                                             | 20' SANITARY SE<br>& WATERLINE EASI               |
|                                   | LEGEND                                               |                                                                                            |                                                                  |                                                                                                  | -                                                                           | EXPRESS<br>DNE: NR-C                              |
|                                   | ADA PATH                                             |                                                                                            |                                                                  |                                                                                                  |                                                                             |                                                   |
|                                   |                                                      |                                                                                            |                                                                  | TY                                                                                               | -                                                                           | 30' JOINT USE PRIVATE ACCES<br>& UTILITY EASEMENT |
|                                   |                                                      |                                                                                            |                                                                  |                                                                                                  |                                                                             | EXISTING DRIVE APRON                              |
|                                   |                                                      |                                                                                            |                                                                  |                                                                                                  | EXISTING                                                                    | 4'-0" EXISTING<br>SIDEWALK                        |
|                                   |                                                      |                                                                                            |                                                                  | LINE                                                                                             | SIDEWALK                                                                    | ie i          |
|                                   | HYDRANT                                              |                                                                                            |                                                                  |                                                                                                  | HYDRANT                                                                     | FIR                                               |
|                                   |                                                      |                                                                                            | TING CONCRETE SLABS,<br>ONS, AND SIDEWALKS,                      |                                                                                                  | EXISTING PAVED<br>DRIVE-WAY                                                 |                                                   |
|                                   |                                                      | CON                                                                                        | JECT CONSTRUCTION-<br>CRETE SIDEWALKS, RAMPS,<br>ONS, & LANDINGS |                                                                                                  |                                                                             | N PROSPEC                                         |
|                                   |                                                      | ASPH                                                                                       | HALT PAVEMENT                                                    |                                                                                                  |                                                                             |                                                   |
|                                   |                                                      | EXIST                                                                                      | TING GRAVEL AREAS                                                |                                                                                                  | POWER                                                                       |                                                   |
|                                   |                                                      | PRO<br>ADD                                                                                 | POSED OFFICE / BATHROON<br>ITION                                 |                                                                                                  | DSCAPE TO<br>TAIN                                                           | MC<br>SIGNAGE<br>(2) MOTOR-                       |
| 9JF rvt                           |                                                      | EXIST                                                                                      | TING OFFICE BUILDING                                             |                                                                                                  |                                                                             | CYCLE SPACES -                                    |
| <pre>c_shorty389JF rvt</pre>      |                                                      | EXISTING LANDSCAPE<br>PROJECT LANDSCAPING                                                  |                                                                  |                                                                                                  |                                                                             |                                                   |
| MA-BPXX                           |                                                      |                                                                                            |                                                                  | PARKING CALCULATIONS, PER THE CITY OF ALBUQUERQUE INTEGRATED<br>DEVELOPMENT ORDINANCE JULY 2022: |                                                                             |                                                   |
| ments\A                           |                                                      |                                                                                            |                                                                  | TABLE 5-5-1<br>NR-C OFFICE SPACE: 3.5 SPACES PER 1,000 SF                                        |                                                                             |                                                   |
| ty/Docu                           | (8'-6") ASPł<br>≁<br>(9'-0") EMPL                    |                                                                                            |                                                                  | (8,840 SF / 1,000 SF) * 3.5 SPACES = 30.94 , THEREFORE (31) SPACES REQUIRED                      |                                                                             |                                                   |
| \Users\ shorty\Documents\AMA-BPXX | PARKING                                              |                                                                                            | PARKING BUMPER                                                   | TABLE 5-5-4:<br>REQUIRED MOTORCYCLE SPAC                                                         | CES: (2) SPACES REC                                                         | RUIRED                                            |
| CIL                               | ASPHALT PARKING<br>EMPLOYEE PARKING                  |                                                                                            |                                                                  | TABLE 5-5-5:<br>REQUIRED BICYCLE PARKING:                                                        | (3) SPACES REC                                                              | RUIRED                                            |
|                                   | (18-0") ASPH<br>(20'-0") EMPL                        |                                                                                            | — TYPICAL<br>PARKING<br>SPACE                                    | REQUIRED ACCESSIBLE PARKI<br>(3) PARKING SPACES, INC                                             |                                                                             |                                                   |
| 1/20/2023 9:26:04 AM              |                                                      | <u>TYPICAL PARKING</u><br>LAYOUT                                                           |                                                                  | OFF STREET SPACES PROVIDI                                                                        | (37) PARKING S                                                              | PACES,<br>ACCESSIBLE SPACES<br>_E                 |