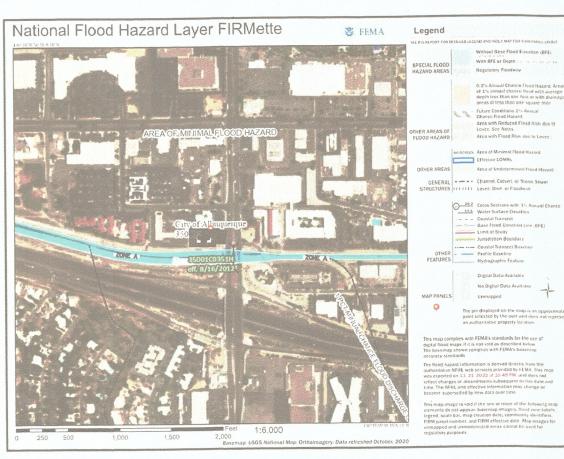

### FIRM MAP

BERNALILLO COUNTY, NM MAP NUMBER: 35001C0351H EFFECTIVE: 08/16/2012 PANEL 0351H