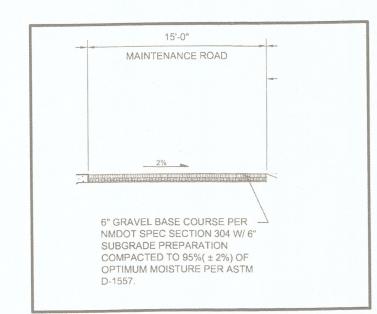

TOPOGRAPHY INFORMATION, AND MAKES NO REPRESENTATION PERTAINING THERETO, AND ASSUMES NO RESPONSIBILITY OR LIABILITY THEREFOR OF THIS TOPOGRAPHY. WALKER ENGINEERING RESPONSIBILITY IS LIMITED TO THE ENGINEERING ANALYSIS THAT UTILIZES THE TOPOGRAPHY SURVEY.

#### BENCH MARK

BENCH MARK ALBUQUERQUE CONTROL STATION "NM\_47\_10" NMSCHC BRASS DISC LOCATED IN THE NE QUANTDRANT OF 4TH STREET NW AND INTERSTATE 40, STAMPED "STA NM47-10", SET ON TOP OF A CONCRETE POST. TBM: FOUND AMAFCA BRASS CAP ELEVATION: 5124.95

### LEGAL DESCRIPTION

BLAKES LOTABURGER #27
TRACT A-1-B, BLOCK 24 & 26
TIMOTEO CHAVEZ ADDITION
WITHIN SECTION 10, T10N R3E, NMPM
ALBUQUERQUE, BERNALILLO COUNTY, NM
MAY 2021



### FIRM MAP

BERNALILLO COUNTY, NM MAP NUMBER: 35001C0351H EFFECTIVE: 08/16/2012 PANEL 0351H



## VICINITY MAP





All concepts, designs and plans directly or indirectly encompassed by this document are hereby copyrighted, and are for use on and in connection with the project specified in this document. None of such concepts, designs or plans shall be used by or disclosed to any person, firm or corporation without the prior written permission of Barbara Felix Architecture + Design, LLC.



Barbara Felix
Architecture + Design
511 Agua Fria Street, Santa Fe, NM
87501
Phone: 505.820.1555 Fax: 505.820.152







# Blake's LOTABURGER

DRIVE THROUGE

| # #     |         |                        |                                                                                                 |  |
|---------|---------|------------------------|----------------------------------------------------------------