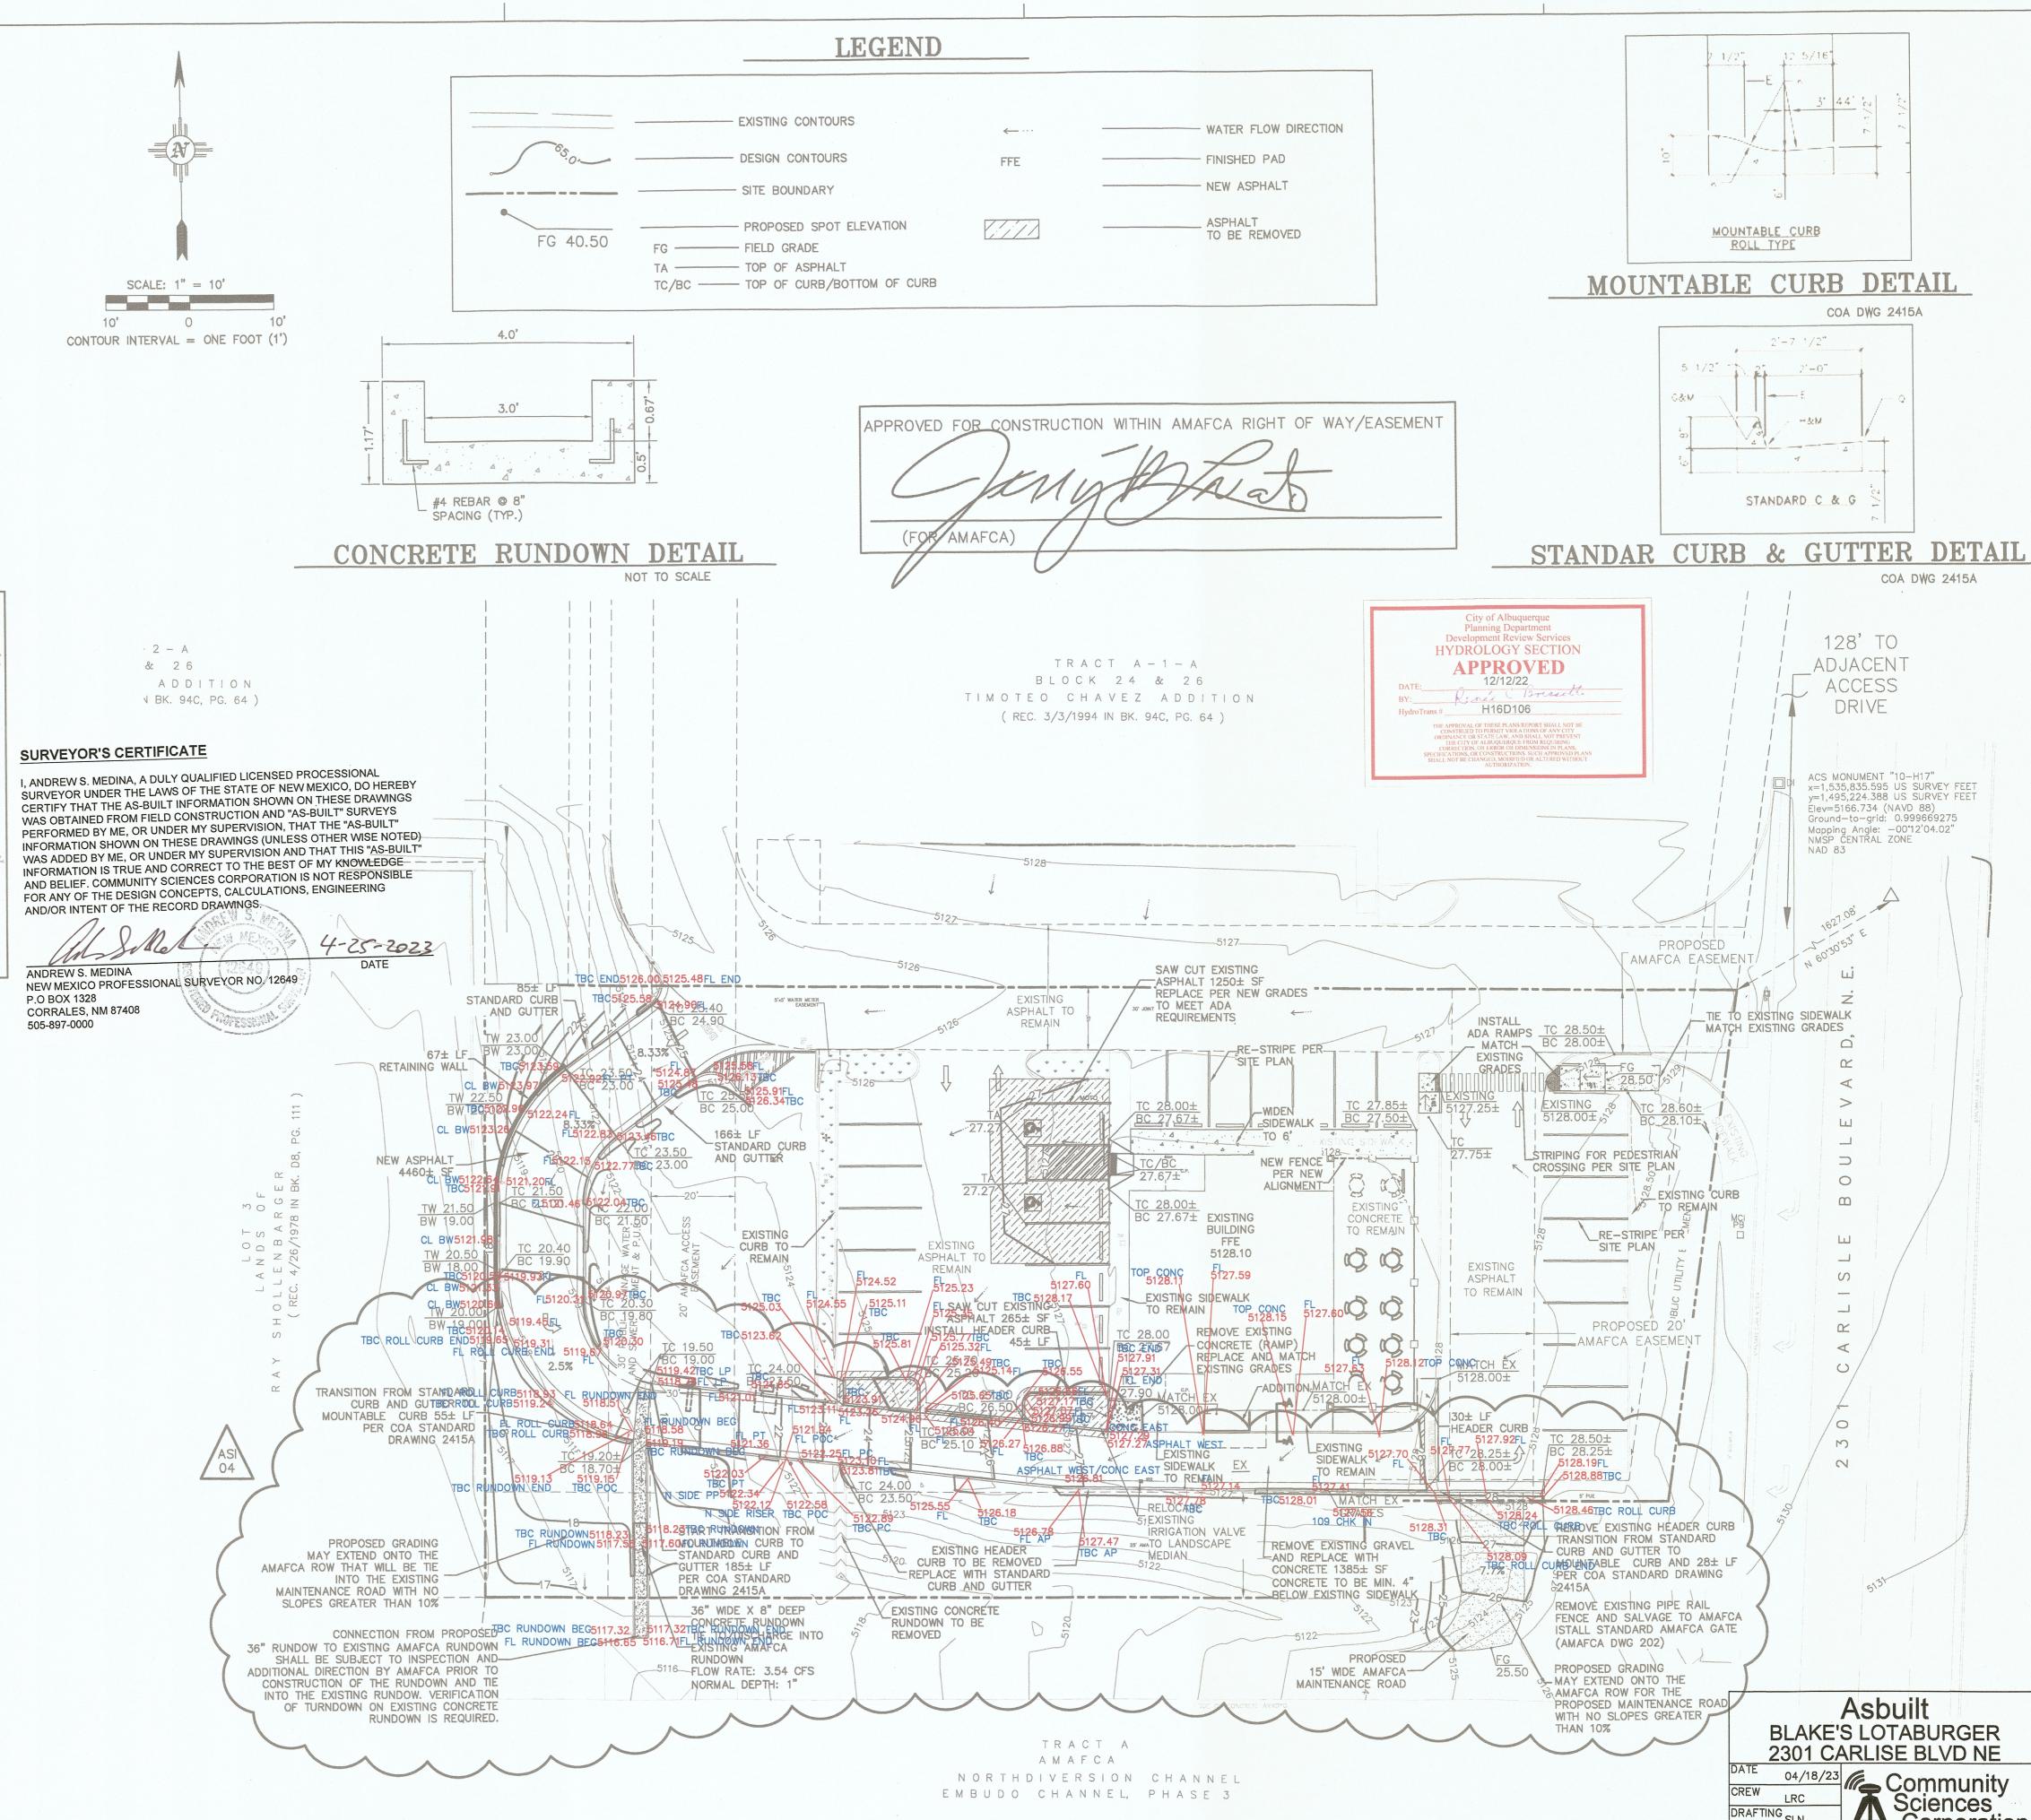

# BLAKES LOTABURGER AT 2301 CARLISLE BLVD NE DRAINAGE CERTIFICATION WITH SURVEY WORK BY PROFESSIONAL SURVEYOR

I, Morey E. Walker, NMPE #12105, OF THE FIRM Morey Walker & Associates Engineering Inc., HEREBY CERTIFY THAT THIS PROJECT HAS BEEN GRADED AND WILL DRAIN IN SUBSTANTIAL COMPLIANCE WITH AND IN ACCORDANCE WITH THE DESIGN INTENT OF THE APPROVED PLAN DATED December 5, 2022. THE RECORD INFORMATION EDITED ONTO THE ORIGINAL DESIGN DOCUMENT HAS BEEN OBTAINED BY Andrew S. Medina, NMPD 12649 OF THE FIRM Community Sciences Corporation Land Surveying LLC. I FURTHER CERTIFY THAT WALKER ENGINEERING HAVE PERSONALLY VISITED THE PROJECT SITE ON May 9, 2023 AND HAVE DETERMINED BY VISUAL INSPECTION THAT THE SURVEY DATA PROVIDED IS REPRESENTATIVE OF ACTUAL SITE CONDITIONS AND IS TRUE AND CORRECT TO THE BEST OF MY KNOWLEDGE AND BELIEF. THIS CERTIFICATION IS SUBMITTED IN SUPPORT OF A REQUEST FOR Certificate of Occupancy.

THE RECORD INFORMATION PRESENTED HEREON IS NOT NECESSARILY COMPLETE AND INTENDED ONLY TO VERIFY SUBSTANTIAL COMPLIANCE OF THE GRADING AND DRAINAGE ASPECTS OF THIS PROJECT. THOSE RELYING ON THE RECORD DOCUMENT ARE ADVISED TO OBTAIN INDEPENDENT VERIFICATION OF ITS ACCURACY BEFORE USING IT FOR ANY OTHER PURPOSE.

Signature of Engineer

May 9, 2023

Date

905 Camino Sierra Vista Santa Fe, NM 87505 (505) 820-7990

### STAKING NOTE

INFORMATION SHOWN IS FOR GRADING AND DRAINAGE ONLY AND IS NOT TO BE USED FOR STAKING PURPOSES. SEE SITE PLAN FOR ACTUAL LOCATION OF IMPROVEMENTS.

### TOPOGRAPHY NOTE

ALL EXISTING TOPOGRAPHIC SURVEY DATA SHOWN ON THESE PLANS HAS BEEN OBTAINED AND CERTIFIED BY OTHERS. WALKER ENGINEERING HAS UNDERTAKEN NO FIELD VERIFICATION OF THIS TOPOGRAPHY INFORMATION, AND MAKES NO REPRESENTATION PERTAINING THERETO, AND ASSUMES NO RESPONSIBILITY OR LIABILITY THEREFOR OF THIS TOPOGRAPHY. WALKER ENGINEERING RESPONSIBILITY IS LIMITED TO THE ENGINEERING ANALYSIS THAT UTILIZES THE TOPOGRAPHY SURVEY.

#### BENCH MARK

BENCH MARK ALBUQUERQUE CONTROL STATION "NM\_47\_10" NMSCHC BRASS DISC LOCATED IN THE NE QUANTDRANT OF 4TH STREET NW AND INTERSTATE 40, STAMPED "STA NM47-10", SET ON TOP OF A CONCRETE POST. TBM: FOUND AMAFCA BRASS CAP ELEVATION: 5124.95

### LEGAL DESCRIPTION

BLAKES LOTABURGER #27
TRACT A-1-B, BLOCK 24 & 26
TIMOTEO CHAVEZ ADDITION
WITHIN SECTION 10, T10N R3E, NMPM
ALBUQUERQUE, BERNALILLO COUNTY, NM
MAY 2021

### FIRM MAP

BERNALILLO COUNTY, NM MAP NUMBER: 35001C0351H EFFECTIVE: 08/16/2012 PANEL 0351H