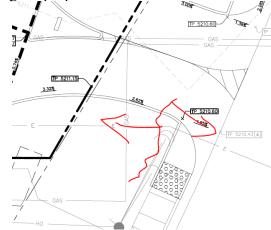

#### General Notes

- 1. The plan clearly needs to communicate what is existing vs. proposed.
  - It is not clear and any infrastructure within public right-of-way may need to be constructed via public work order through the Design, Review and Construction Section with the City of Albuquerque.

b. Existing vs. proposed and transition?

- 2. Please provide a section of the proposed Storm Water Quality Pond showing pertinent elevations:
  - a. Bottom of pond
  - b. Top of pond
  - c. Inlet elevation.
  - Outlet elevation
  - Retained water for storm water quality elevation.

# CITY OF ALBUQUERQUE

Planning Department Alan Varela, Director

Mayor Timothy M. Keller

- 3. Please acquire approval from Transportation and clearly note for the entrance that you will follow standard details for a commercial entrance. (reference the standard detail)
  - a. Both entrances should be clarified.
- 4. Note to match existing grades where applicable as well and show clear distinction where the construction limits are.
- 5. Does the site have approval to drain into the adjacent property as proposed? If so please reference the document that allows such discharge from the site.
  - a. All downstream capacity should be noted as well.
- 6. It is not necessary to bubble the area for the calculations etc... it made it seem initially that is the only place work/construction is being done.
  - a. Please clean this up to clearly depict the entire site is the construction limits or as appropriate.
- 7. Please include survey points on adjacent lots to show what the proposed infrastructure/grades are tying into.

As a reminder, if the project total area of disturbance (including the staging area and any work within the adjacent Right-of-Way) is 1 acre or more, then an Erosion and Sediment Control (ESC) Plan and Owner's certified Notice of Intent (NOI) is required to be submitted to the Stormwater Quality Engineer (Doug Hughes, PE, jhughes@cabq.gov, 924-3420) 14 days prior to any earth disturbance.