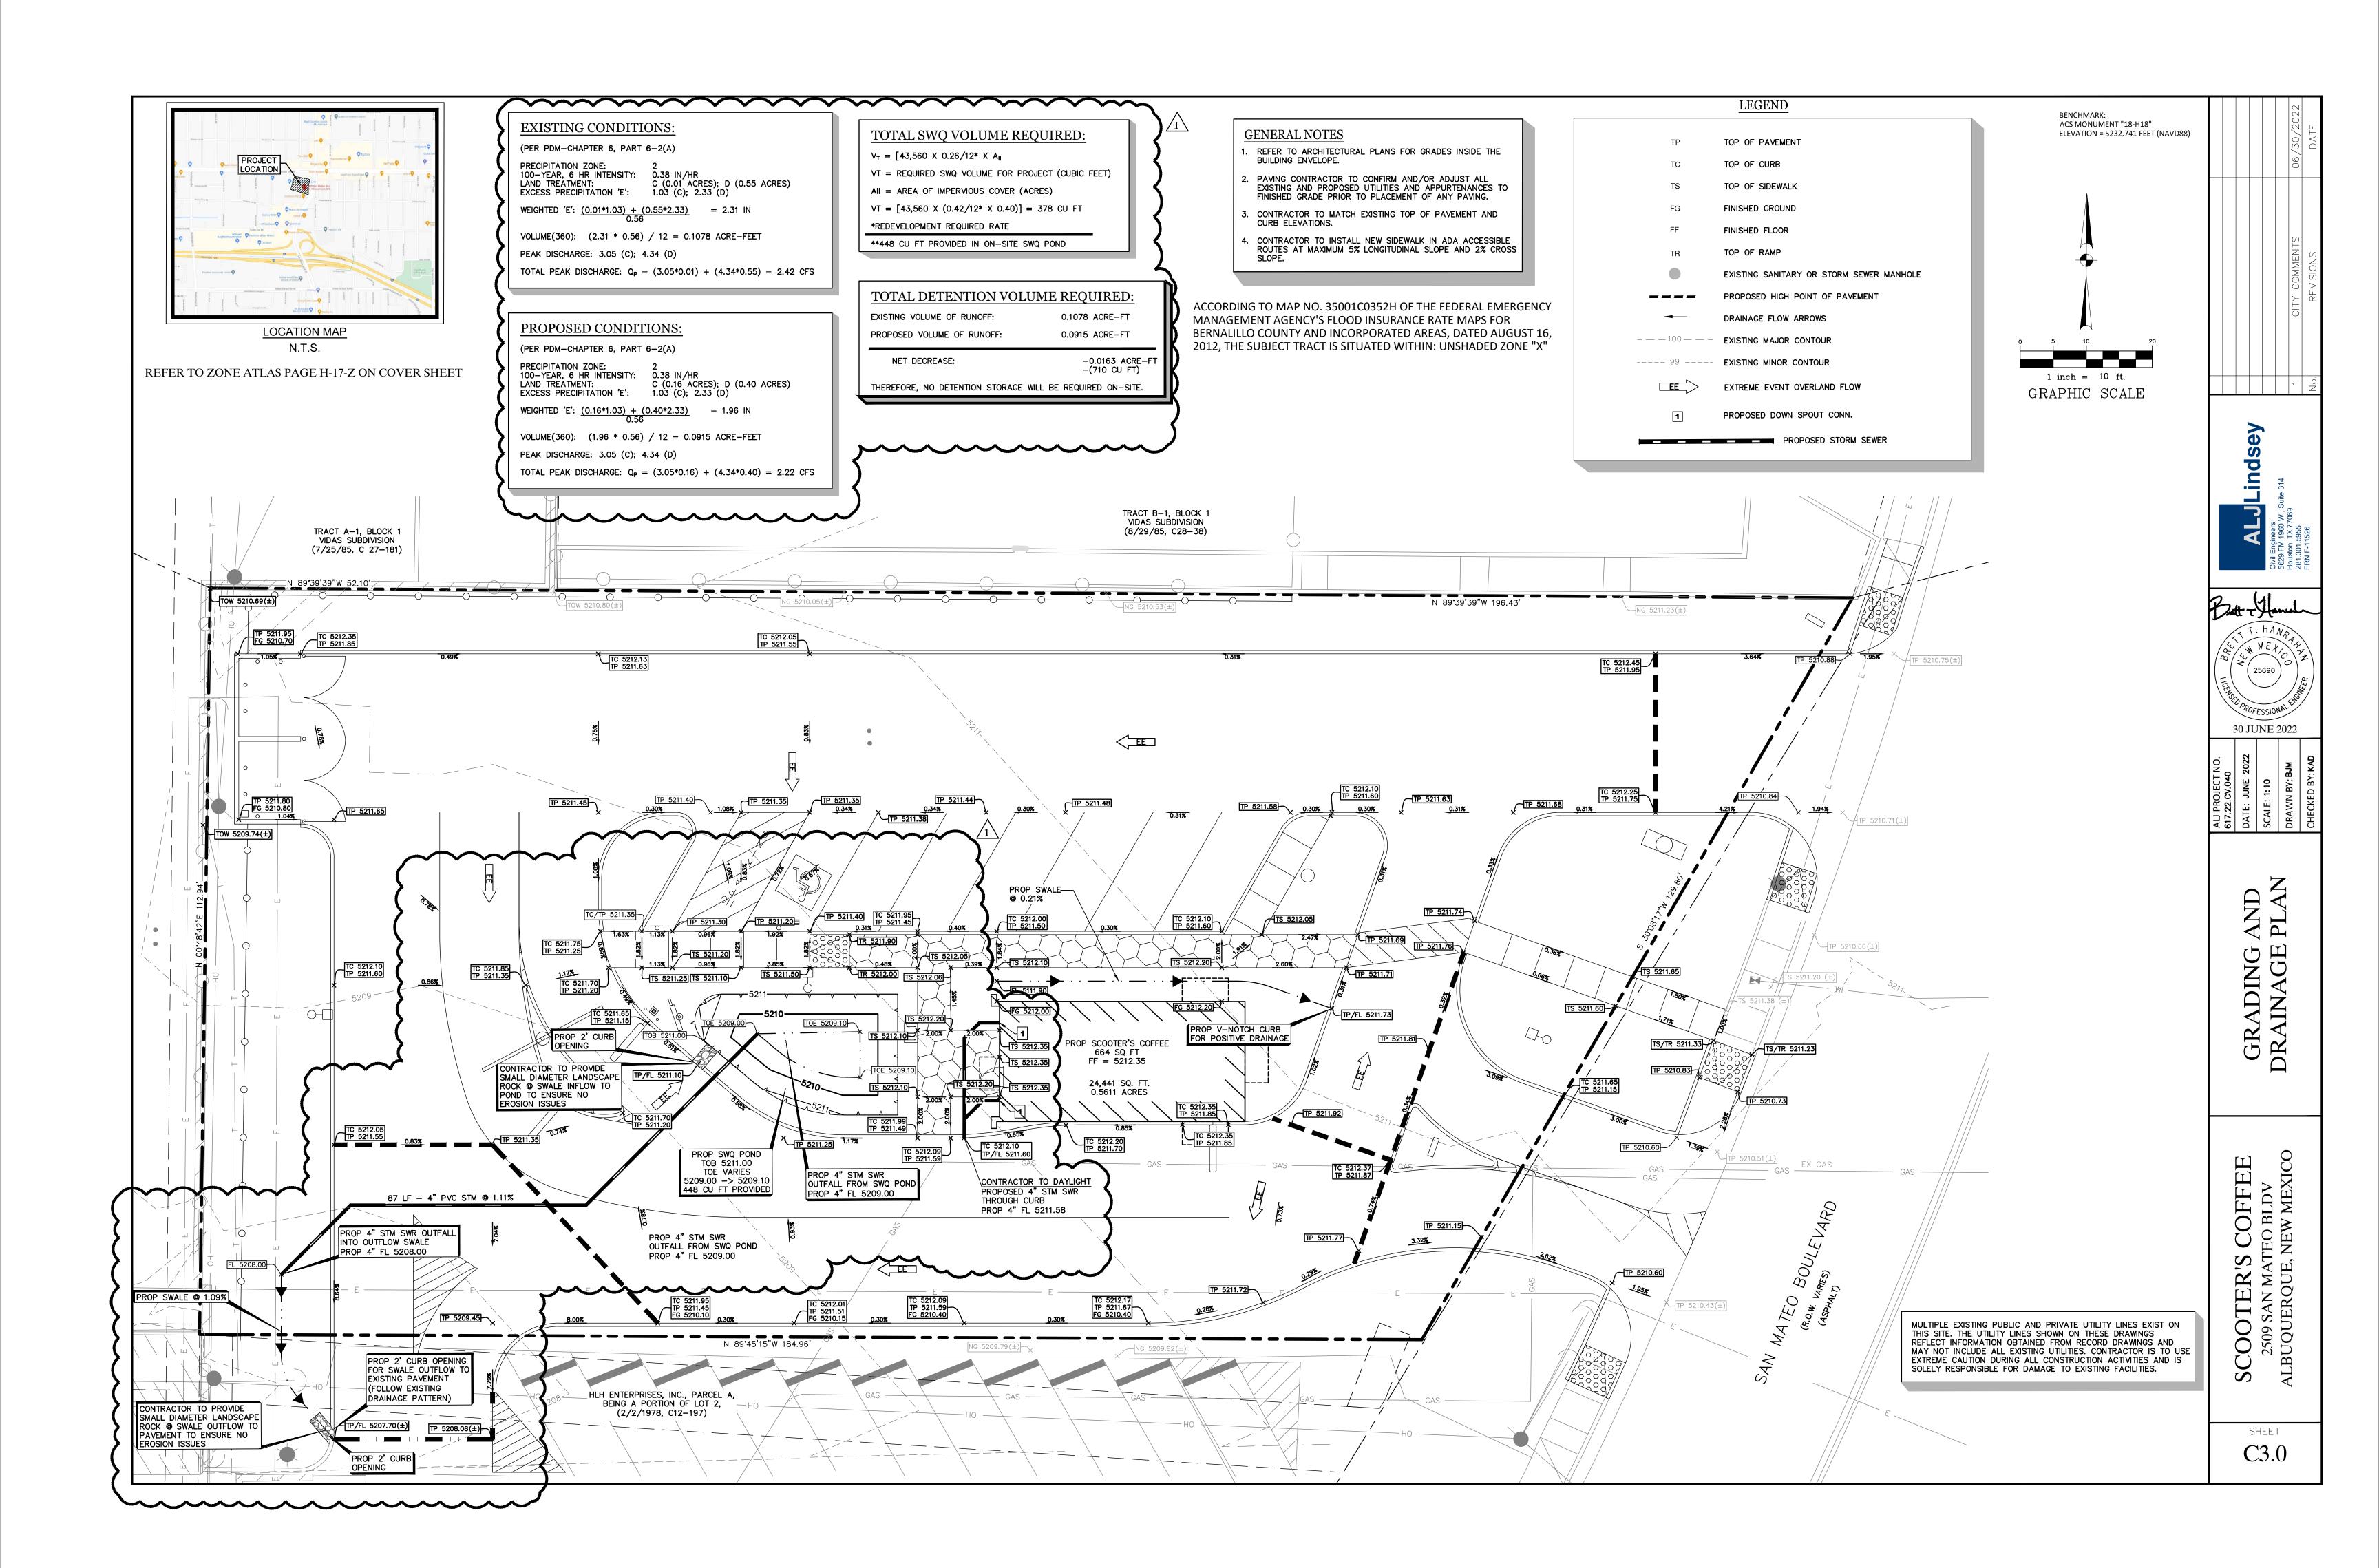

#### General Notes

- 1. The plan clearly needs to communicate what is existing vs. proposed.
  - It is not clear and any infrastructure within public right-of-way may need to be constructed via public work order through the Design, Review and Construction Section with the City of Albuquerque.

b. Existing vs. proposed and transition?

- 2. Please provide a section of the proposed Storm Water Quality Pond showing pertinent elevations:
  - a. Bottom of pond
  - b. Top of pond
  - c. Inlet elevation.
  - Outlet elevation
  - Retained water for storm water quality elevation.

# CITY OF ALBUQUERQUE

Planning Department Alan Varela, Director

Mayor Timothy M. Keller

- 3. Please acquire approval from Transportation and clearly note for the entrance that you will follow standard details for a commercial entrance. (reference the standard detail)
  - a. Both entrances should be clarified.
- 4. Note to match existing grades where applicable as well and show clear distinction where the construction limits are.
- 5. Does the site have approval to drain into the adjacent property as proposed? If so please reference the document that allows such discharge from the site.
  - a. All downstream capacity should be noted as well.
- 6. It is not necessary to bubble the area for the calculations etc... it made it seem initially that is the only place work/construction is being done.
  - a. Please clean this up to clearly depict the entire site is the construction limits or as appropriate.
- 7. Please include survey points on adjacent lots to show what the proposed infrastructure/grades are tying into.

As a reminder, if the project total area of disturbance (including the staging area and any work within the adjacent Right-of-Way) is 1 acre or more, then an Erosion and Sediment Control (ESC) Plan and Owner's certified Notice of Intent (NOI) is required to be submitted to the Stormwater Quality Engineer (Doug Hughes, PE, jhughes@cabq.gov, 924-3420) 14 days prior to any earth disturbance.