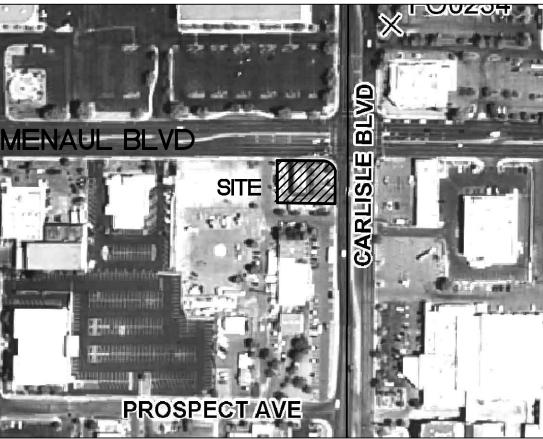

# VICINITY MAP - Zone Atlas H-16-Z

LEGAL DESCRIPTION: PARCEL "B-1" OF JOSEPH REAY TRACT, ALBUQUERQUE, NEW MEXICO, AS SHOWN ON SAID PLAT FILED IN THE OFFICE OF THE COUNTY CLERK, BERNALILLO COUNTY, NEW MEXICO ON JULY 26, 1988, IN VOLUME C37, FOLIO 16.