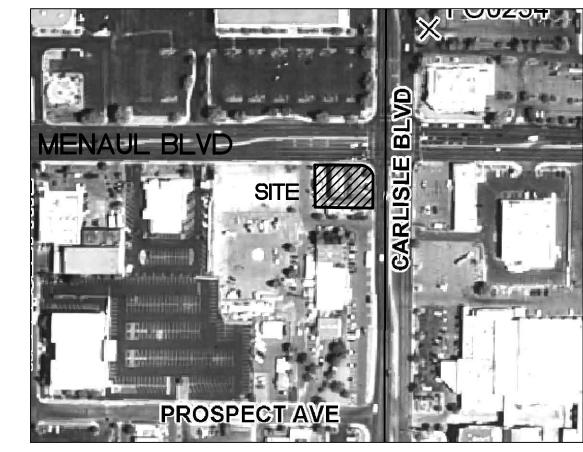

# VICINITY MAP - Zone Atlas H-16-Z

LEGAL DESCRIPTION: PARCEL "B-1" OF JOSEPH REAY TRACT, ALBUQUERQUE, NEW MEXICO, AS SHOWN ON SAID PLAT FILED IN THE OFFICE OF THE COUNTY CLERK, BERNALILLO COUNTY, NEW MEXICO ON JULY 26, 1988, IN VOLUME C37, FOLIO 16.

# DRAINAGE MANAGEMENT PLAN

The purpose of this submittal is to provide a Grading Plan for Building Permit approval. The subject site is located at 3520 Menaul Blvd NE in Albuquerque, NM. The legal description of the property is Parcel 1 of Joseph Reay Tract. The overall development contains approximately 0.38 acres. The site is currently one lot and developed as a Gas Station. The Gas Station will be razed to make way for the proposed Dunkin facility.