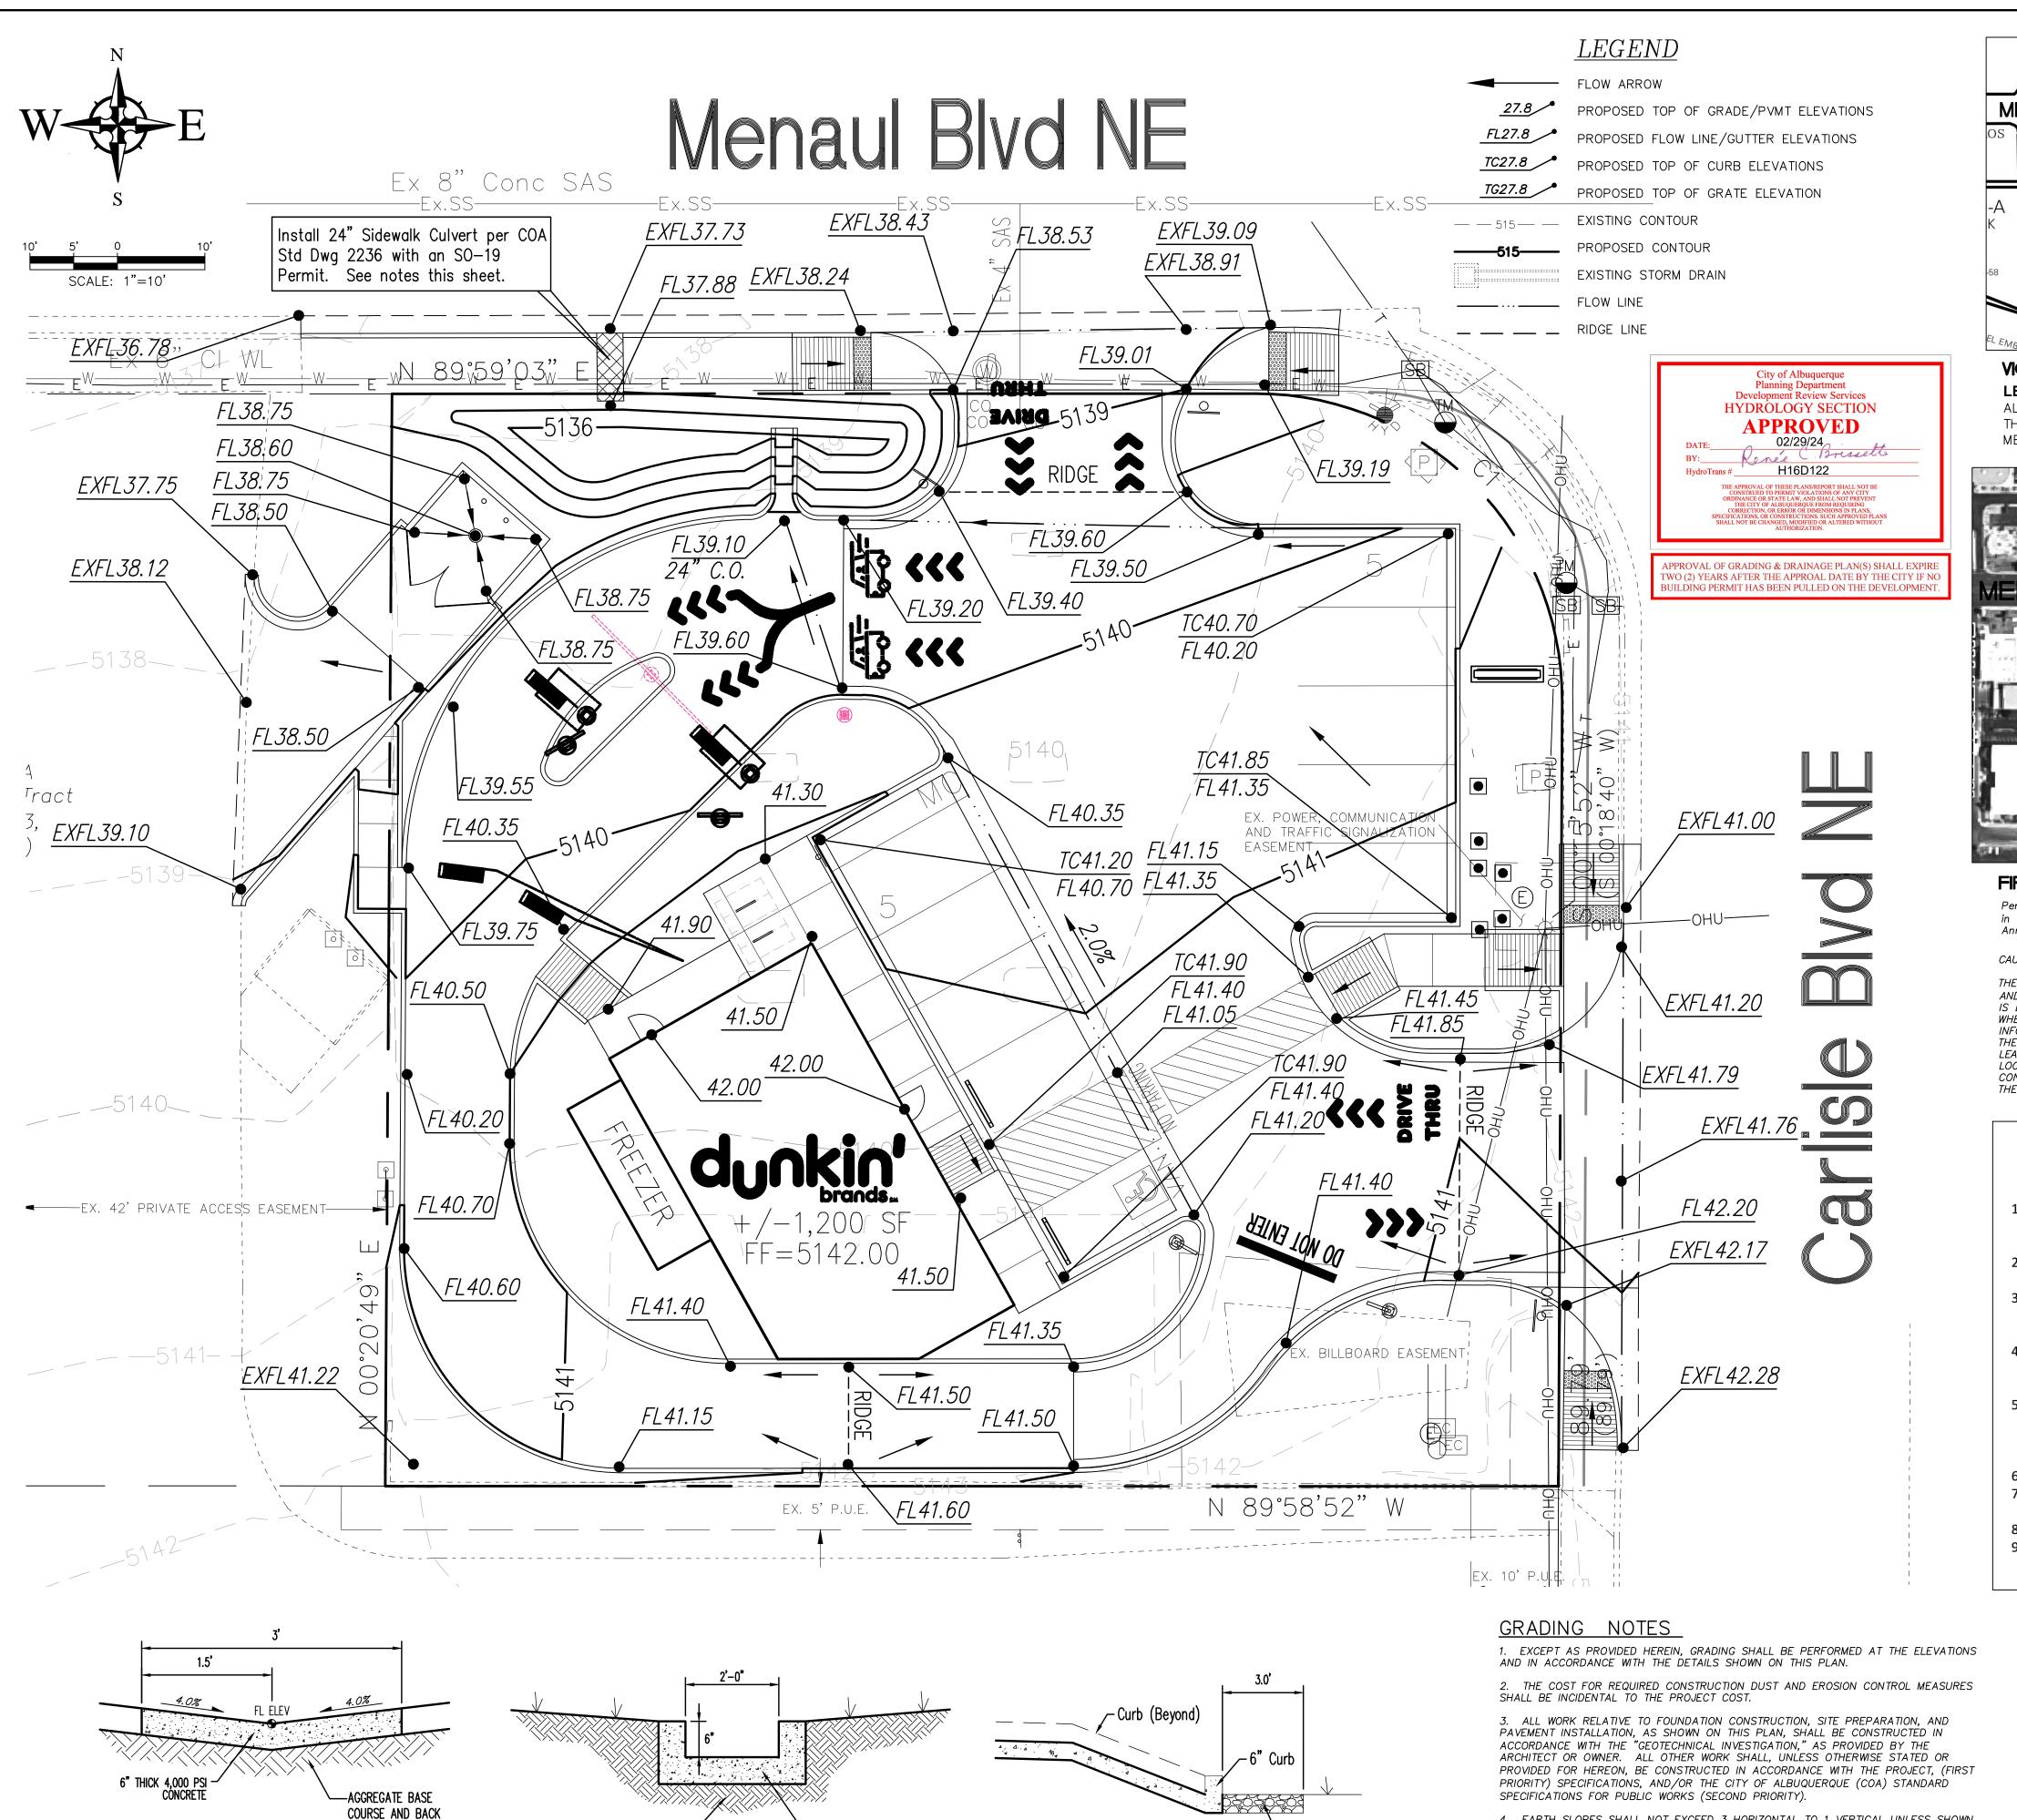

GRADING PLAN

|            |                     | Evic                                             | ting Dr     | ainage       | Calcul  | ations     |       |         |           |        |          |                       |                       |
|------------|---------------------|--------------------------------------------------|-------------|--------------|---------|------------|-------|---------|-----------|--------|----------|-----------------------|-----------------------|
|            |                     | EXIS                                             | ung Dr      | alliage      | Calcula | auons      |       |         |           |        |          |                       |                       |
| This       | table is based on t | the COA DPM C                                    | Chapter 6.2 | 2 (A), Zone: | 2       |            |       |         |           |        |          |                       |                       |
| BASIN Area | Area                | Land Treatment Percentages (%)                   |             |              |         | Weighted C | Tc    | I (100) | Q(100)    | Q(100) | WTE      | V(100) <sub>360</sub> | V(100) <sub>10d</sub> |
|            | (AC.)               | Α                                                | В           | С            | D       |            | (min) | (in/hr) | (cfs/ac.) | (CFS)  | (inches) | (CF)                  | (CF)                  |
| A-1        | 0.38                | 0.0                                              | 0.0         | 10.0         | 90.0    | 0.87       | 12.00 | 4.21    | 3.68      | 1.39   | 2.20     | 3021                  | 4999                  |
| TOTAL      | 0.38                |                                                  |             |              |         |            |       |         |           | 1.39   |          | 3021                  | 4999                  |
|            |                     | Brone                                            | and Dr      | roinogo      | Coloud  | lations    |       |         |           |        |          |                       |                       |
|            |                     | Proposed Drainage Calculations                   |             |              |         |            |       |         |           |        |          |                       |                       |
|            |                     | Ultimate Development Conditions Basin Data Table |             |              |         |            |       |         |           |        |          |                       |                       |
| This       | table is based on   | the COA DPM                                      | Chapter 6.  | 2(A), Zone:  | 2       |            |       |         |           |        |          |                       |                       |
| BASIN      | Area                | Land Treatment Percentages (%)                   |             |              |         | Weighted C | Tc    | I (100) | Q(100)    | Q(100) | WTE      | V(100) <sub>360</sub> | V(100) <sub>10d</sub> |
|            | (AC.)               | A                                                | В           | С            | D       |            | (min) | (in/hr) | (cfs/ac.) | (CFS)  | (inches) | (CF)                  | (CF)                  |
| A-1        | 0.38                | 0.0                                              | 0.0         | 26.8         | 73.2    | 0.83       | 12.00 | 3.99    | 3.31      | 1.26   | 1.98     | 2733                  | 4349                  |
| TOTAL      | 0.38                |                                                  |             |              | ,       |            |       |         |           | 1.26   |          | 2733                  | 4349                  |

### IMPERVIOUS AREA & SWQ POND CALCULATIONS

BASIN 'A' (SITE) TOTAL BASIN AREA: 16,480 SF PERVIOUS AREA (26.8%): 4,418 SF IMPERVIOUS AREA (73.2%): 12,062 SF WATER QUALITY POND CALCULATION TOTAL IMPERVIOUS AREA = 12,062 SF FIRST FLUSH = 12,062 \* 0.26" / 12 = 261 CF TOTAL VOLUME PROVIDED = 660 CF

# DRAINAGE MANAGEMENT PLAN

The purpose of this submittal is to provide a Grading Plan for Building Permit approval. The subject site is located at 3520 Menaul Blvd NE in Albuquerque, NM. The legal description of the property is Parcel 1 of Joseph Reay Tract. The overall development contains approximately 0.38 acres. The site is currently one lot and developed as a Gas Station. The Gas Station will be razed to make way for the proposed Dunkin facility.

EXISTING HYDROLOGIC CONDITIONS

The site currently drains from southeast to northwest and into Menaul Blvd via Free Discharge. Reference the Drainage Calculations Table. There are no offsite flows entering the site.

PROPOSED HYDROLOGIC CONDITIONS

The site will continue to drain from southeast to northwest and into Menaul Blvd; however, we are proposing a new Stormwater Quality Pond per DPM requirements. The discharge from the site is being reduced due to the increase in landscaped areas. Reference the Calculations this sheet.

This drainage management plan conforms to the DPM and and reduces the runoff from the site. With this submittal, we are requesting Grading and Building Permit approvals.

PPROVAL OF GRADING & DRAINAGE PLAN(S) SHALL EXPIRE TWO (2) YEARS AFTER THE APPROAL DATE BY THE CITY IF NO BUILDING PERMIT HAS BEEN PULLED ON THE DEVELOPMENT