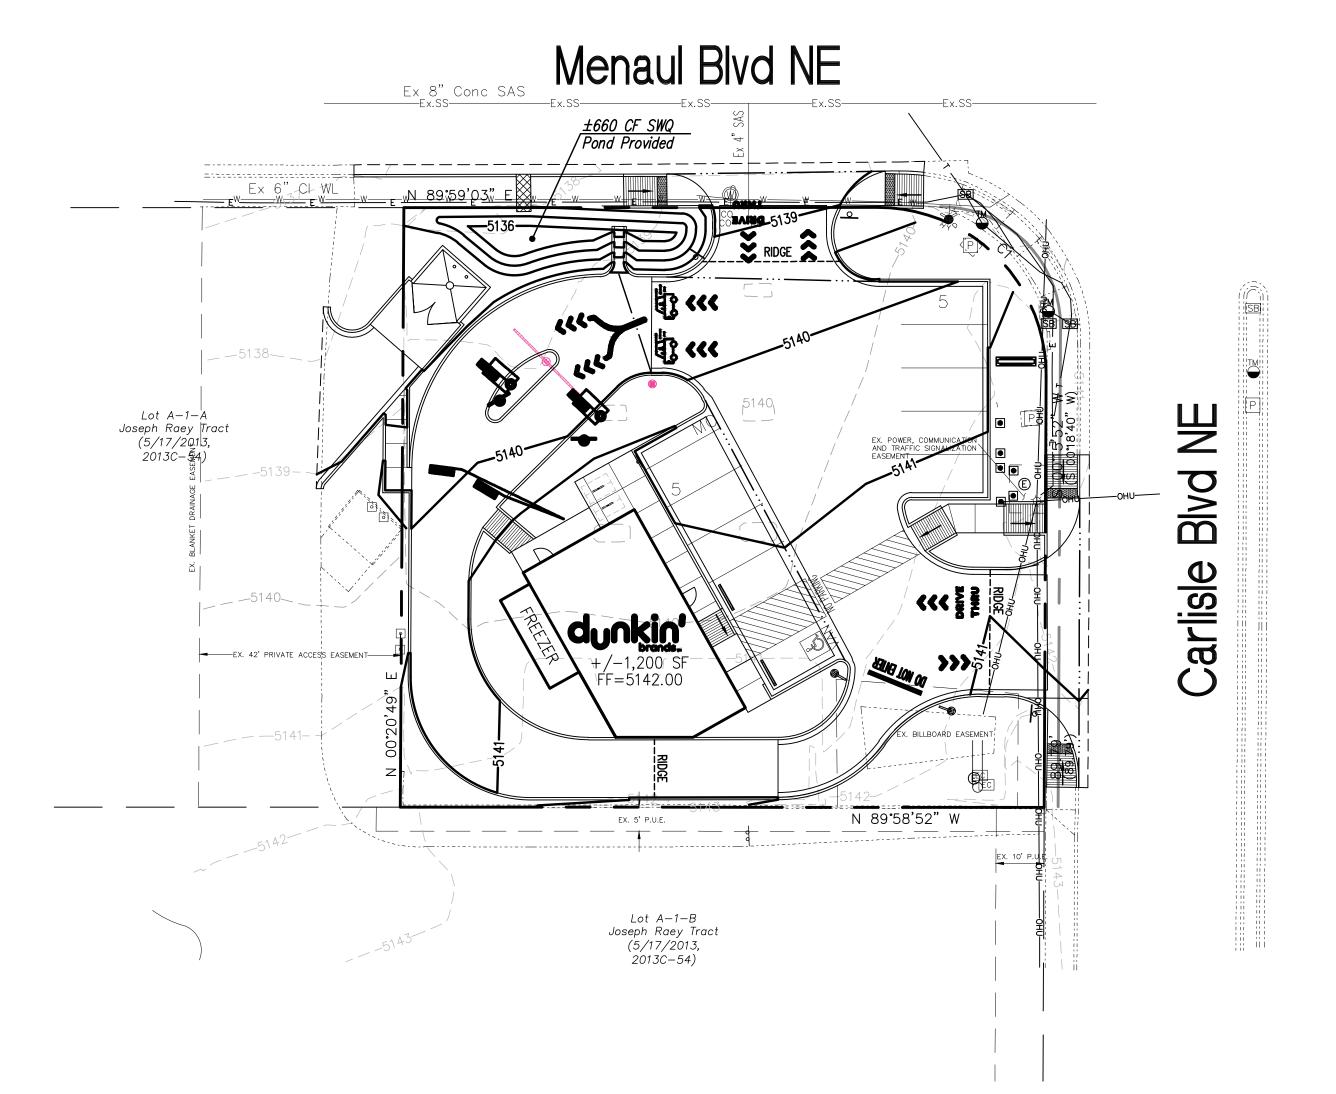

GRADING PLAN

|            |                     | Evic                                             | ting Dr     | ainage       | Calcul  | ations     |       |         |           |        |          |                       |                       |
|------------|---------------------|--------------------------------------------------|-------------|--------------|---------|------------|-------|---------|-----------|--------|----------|-----------------------|-----------------------|
|            |                     | EXIS                                             | ung Dr      | alliage      | Calcula | auons      |       |         |           |        |          |                       |                       |
| This       | table is based on t | the COA DPM C                                    | Chapter 6.2 | 2 (A), Zone: | 2       |            |       |         |           |        |          |                       |                       |
| BASIN Area | Area                | Land Treatment Percentages (%)                   |             |              |         | Weighted C | Tc    | I (100) | Q(100)    | Q(100) | WTE      | V(100) <sub>360</sub> | V(100) <sub>10d</sub> |
|            | (AC.)               | Α                                                | В           | С            | D       |            | (min) | (in/hr) | (cfs/ac.) | (CFS)  | (inches) | (CF)                  | (CF)                  |
| A-1        | 0.38                | 0.0                                              | 0.0         | 10.0         | 90.0    | 0.87       | 12.00 | 4.21    | 3.68      | 1.39   | 2.20     | 3021                  | 4999                  |
| TOTAL      | 0.38                |                                                  |             |              |         |            |       |         |           | 1.39   |          | 3021                  | 4999                  |
|            |                     | Brone                                            | and Dr      | roinogo      | Coloud  | lations    |       |         |           |        |          |                       |                       |
|            |                     | Proposed Drainage Calculations                   |             |              |         |            |       |         |           |        |          |                       |                       |
|            |                     | Ultimate Development Conditions Basin Data Table |             |              |         |            |       |         |           |        |          |                       |                       |
| This       | table is based on   | the COA DPM                                      | Chapter 6.  | 2(A), Zone:  | 2       |            |       |         |           |        |          |                       |                       |
| BASIN      | Area                | Land Treatment Percentages (%)                   |             |              |         | Weighted C | Tc    | I (100) | Q(100)    | Q(100) | WTE      | V(100) <sub>360</sub> | V(100) <sub>10d</sub> |
|            | (AC.)               | A                                                | В           | С            | D       |            | (min) | (in/hr) | (cfs/ac.) | (CFS)  | (inches) | (CF)                  | (CF)                  |
| A-1        | 0.38                | 0.0                                              | 0.0         | 26.8         | 73.2    | 0.83       | 12.00 | 3.99    | 3.31      | 1.26   | 1.98     | 2733                  | 4349                  |
| TOTAL      | 0.38                |                                                  |             |              | ,       |            |       |         |           | 1.26   |          | 2733                  | 4349                  |

### IMPERVIOUS AREA & SWQ POND CALCULATIONS

BASIN 'A' (SITE) TOTAL BASIN AREA: 16,480 SF PERVIOUS AREA (26.8%): 4,418 SF IMPERVIOUS AREA (73.2%): 12,062 SF WATER QUALITY POND CALCULATION TOTAL IMPERVIOUS AREA = 12,062 SF FIRST FLUSH = 12,062 \* 0.26" / 12 = 261 CF TOTAL VOLUME PROVIDED = 660 CF

# DRAINAGE MANAGEMENT PLAN

The purpose of this submittal is to provide a Grading Plan for Building Permit approval. The subject site is located at 3520 Menaul Blvd NE in Albuquerque, NM. The legal description of the property is Parcel 1 of Joseph Reay Tract. The overall development contains approximately 0.38 acres. The site is currently one lot and developed as a Gas Station. The Gas Station will be razed to make way for the proposed Dunkin facility.

EXISTING HYDROLOGIC CONDITIONS

The site currently drains from southeast to northwest and into Menaul Blvd via Free Discharge. Reference the Drainage Calculations Table. There are no offsite flows entering the site.

PROPOSED HYDROLOGIC CONDITIONS

The site will continue to drain from southeast to northwest and into Menaul Blvd; however, we are proposing a new Stormwater Quality Pond per DPM requirements. The discharge from the site is being reduced due to the increase in landscaped areas. Reference the Calculations this sheet.