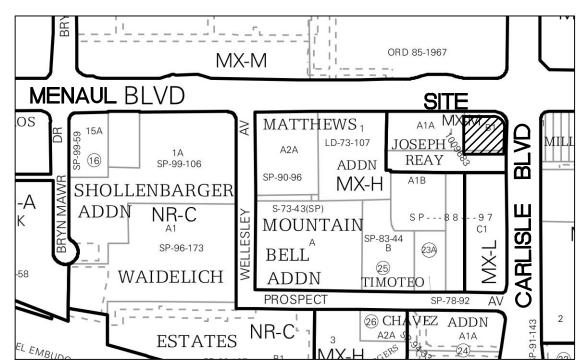

# VICINITY MAP - Zone Atlas H-16-Z

LEGAL DESCRIPTION: PARCEL "B-1" OF JOSEPH REAY TRACT, ALBUQUERQUE, NEW MEXICO, AS SHOWN ON SAID PLAT FILED IN THE OFFICE OF THE COUNTY CLERK, BERNALILLO COUNTY, NEW MEXICO ON JULY 26, 1988, IN VOLUME C37, FOLIO 16.