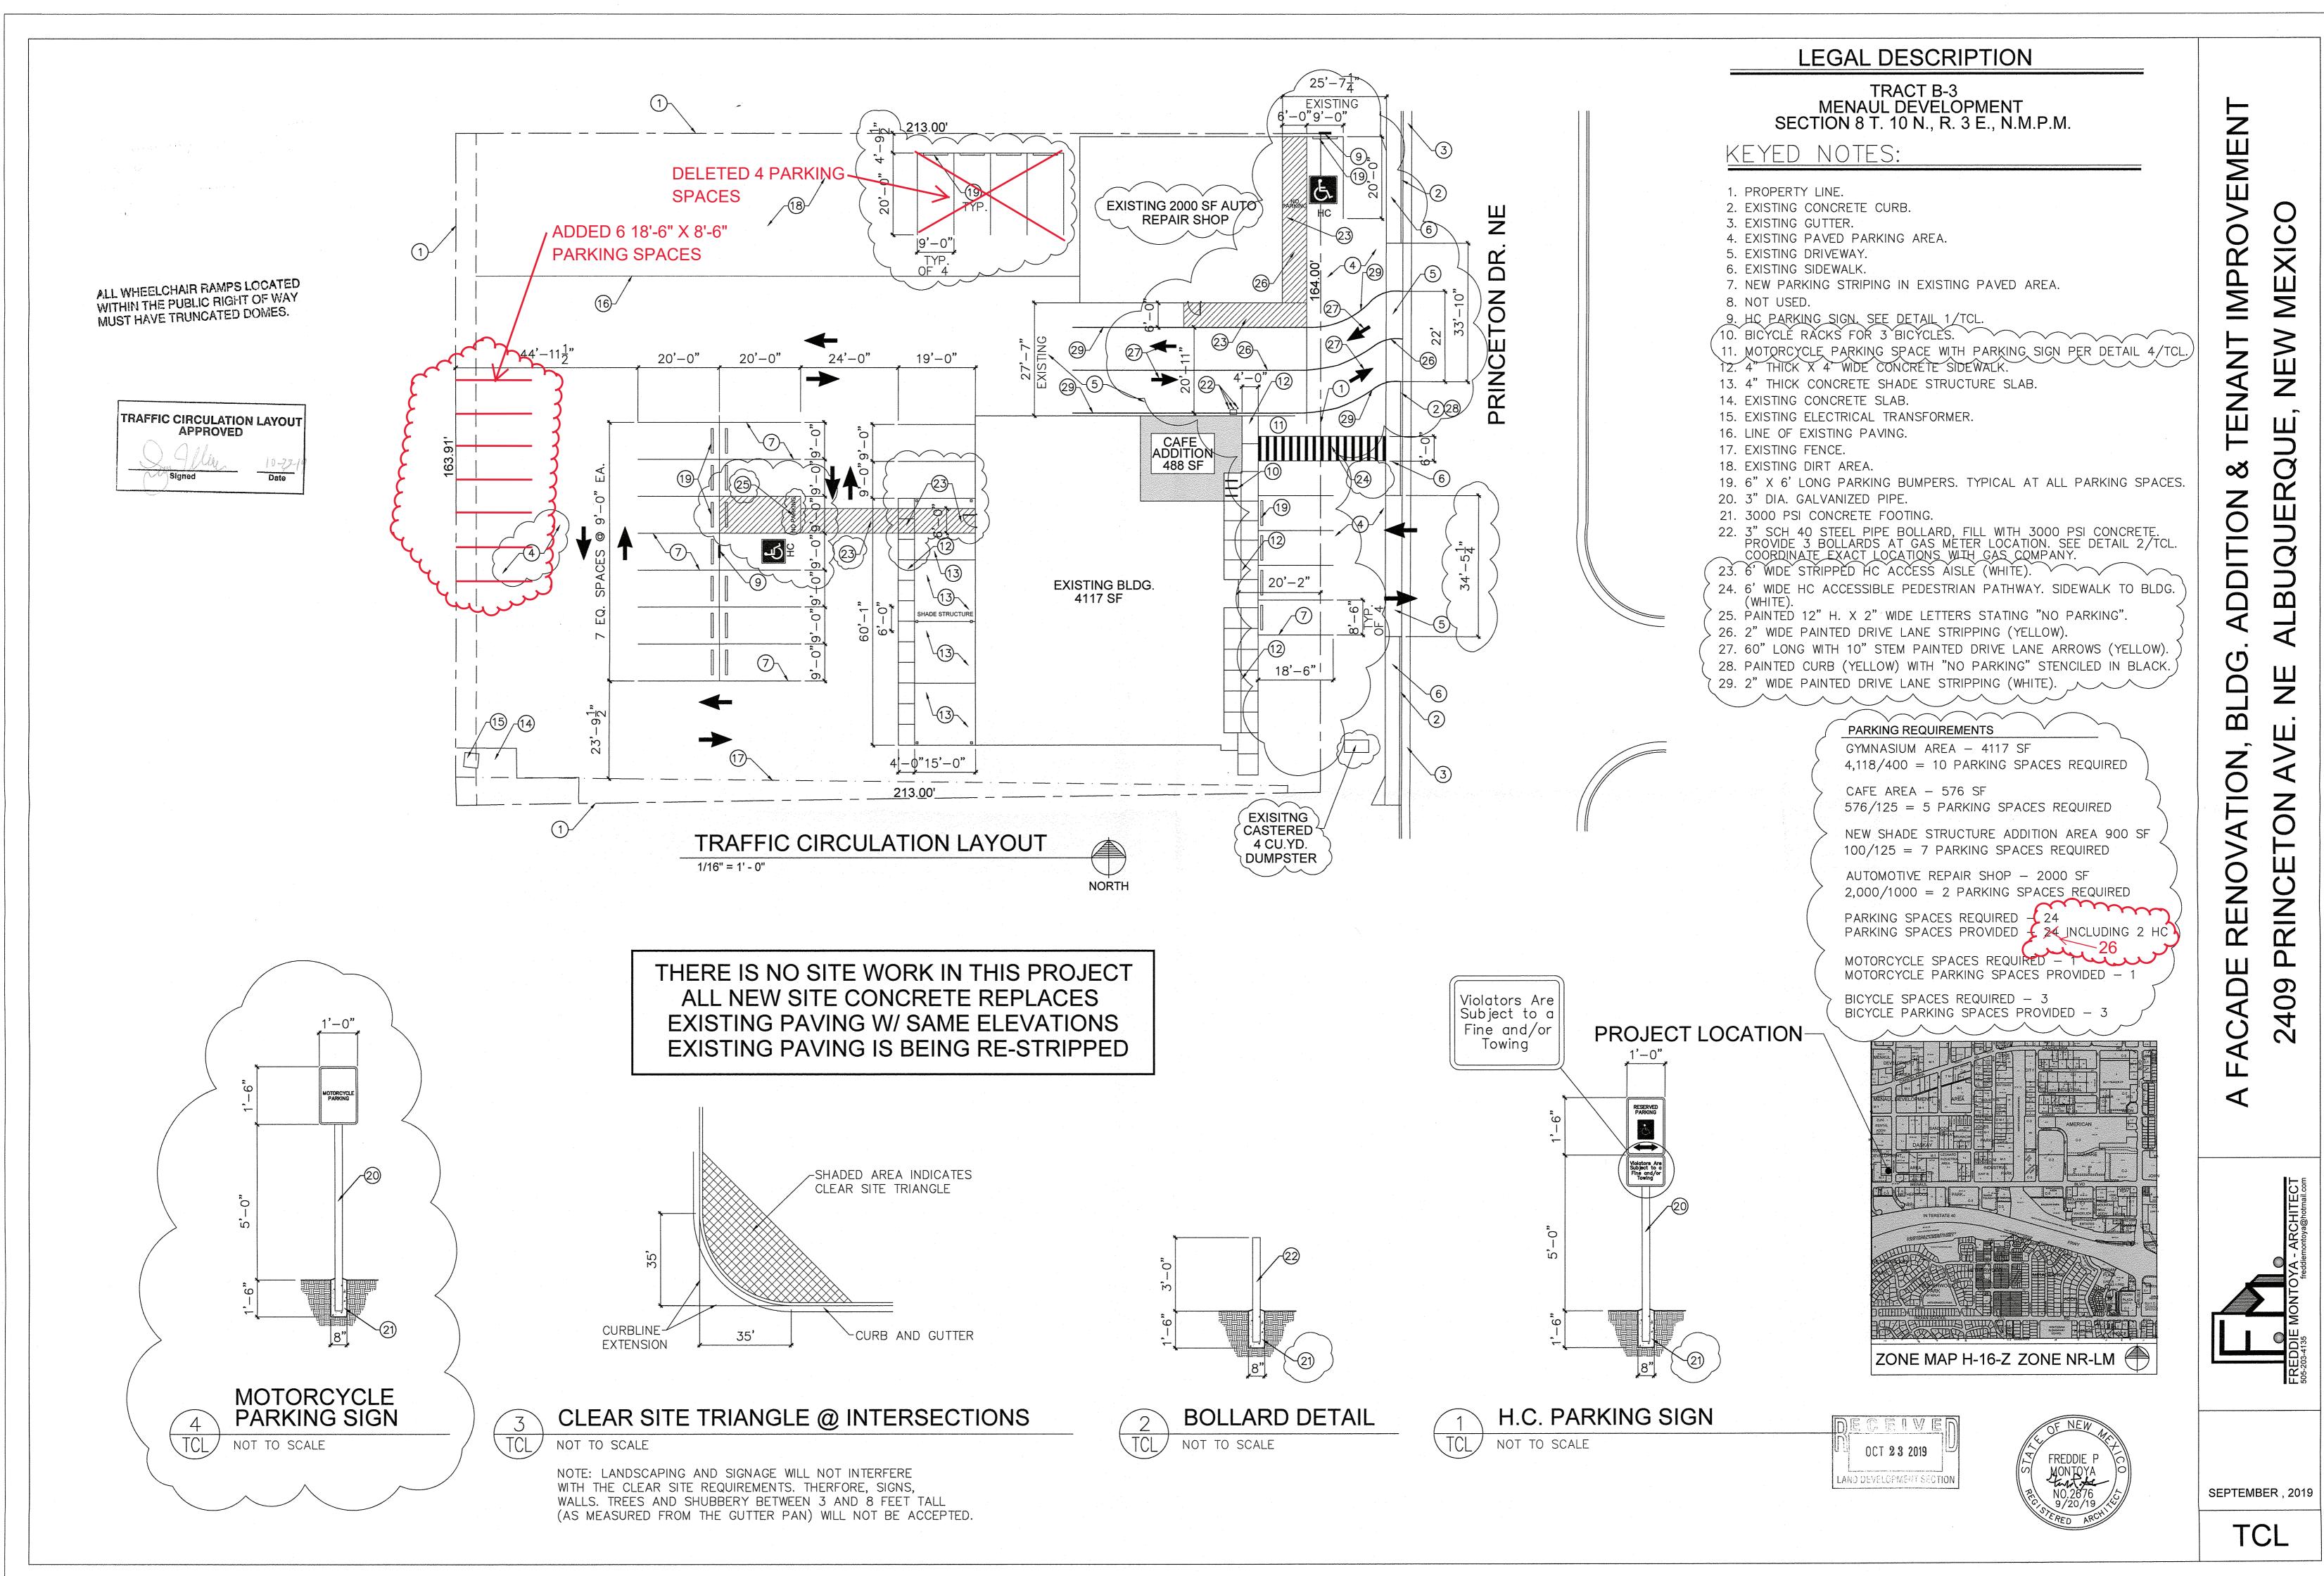

## **TRAFFIC CERTIFICATION**

I, <u>Freddie Montoya</u>, NMRA <u>2676</u>, OF THE FIRM FREDDIE MONTOYA - ARCHITECT, HEREBY CERTIFY THAT THIS PROJECT IS IN SUBSTANTIAL COMPLIANCE WITH AND IN ACCORDANCE WITH THE DESIGN INTENT OF THE APPROVED PLAN DATED <u>10/30/19</u>. THE SITE CONSTRUCTION IS BUILT PER THE ORIGINAL APPROVED TCL. I FURTHER CERTIFY THAT I HAVE PERSONALLY VISITED THE PROJECT SITE ON <u>8/4/21</u> AND HAVE DETERMINED BY VISUAL INSPECTION THAT THE SURVEY DATA PROVIDED IS REPRESENTATIVE OF ACTUAL SITE CONDITIONS AND IS TRUE AND CORRECT TO THE BEST OF MY KNOWLEDGE AND BELIEF. THIS CERTIFICATION IS SUBMITTED IN SUPPORT OF A REQUEST FOR A <u>CERTIFICATE OF OCCUPANCY</u>.

THE RECORD INFORMATION PRESENTED HEREON IS NOT NECESSARILY COMPLETE AND INTENDED ONLY TO VERIFY SUBSTANTIAL COMPLIANCE OF THE TRAFFIC ASPECTS OF THIS PROJECT. THOSE RELYING ON THE RECORD DOCUMENT ARE ADVISED TO OBTAIN INDEPENDENT VERIFICATION OF ITS ACCURACY BEFORE USING IT FOR ANY OTHER PURPOSE.

Signature of Engineer or Architect

**ENGINEER'S OR ARCHITECT'S STAMP** 

| Development   DRAINAGE AND   DRAINAGE AND   TI AND ADDITION 2409   PRINCETON AVE NE   DRB#:   Legal Description:   TRACT B-3, MENAUL DE   City Address: 2409 PRINCETON AVE. NE   Applicant: ZACK BINGHAM                                                                                                                                              | Of Albuquerque   Planning Department   Int & Building Services Division   PRANSPORTATION INFORMATION SHEET (REV 6/2018)   Building Permit #: BP-2019-36884                                                                         |
|-------------------------------------------------------------------------------------------------------------------------------------------------------------------------------------------------------------------------------------------------------------------------------------------------------------------------------------------------------|------------------------------------------------------------------------------------------------------------------------------------------------------------------------------------------------------------------------------------|
| Phone#: 505-400-1991                                                                                                                                                                                                                                                                                                                                  | ax#:E-mail: zbingham@gmail.com_                                                                                                                                                                                                    |
| Other Contact: FREDDIE MONTOYA<br>Address: 2336 SUNSHINE RD SW ALBUC                                                                                                                                                                                                                                                                                  | JERQUE Contact: ARCHITECT                                                                                                                                                                                                          |
| Phone#: _ 505-203-4135                                                                                                                                                                                                                                                                                                                                | ax#: E-mail: freddiemontoya@hotmail.com                                                                                                                                                                                            |
| IS THIS A RESUBMITTAL?Yes<br>DEPARTMENTX TRANSPORTATION<br>Check all that Apply:<br>TYPE OF SUBMITTAL:<br>ENGINEER/ARCHITECT CERTIFICATION<br>PAD CERTIFICATION<br>ORADING PLAN<br>ORADING PLAN<br>ORAINAGE REPORT<br>DRAINAGE MASTER PLAN<br>ELEVATION CERTIFICATE<br>CLOMR/LOMR<br>X TRAFFIC CIRCULATION LAYOUT (TCL)<br>TRAFFIC IMPACT STUDY (TIS) | HYDROLOGY/DRAINAGE<br>TYPE OF APPROVAL/ACCEPTANCE SOUGHT:<br>BUILDING PERMIT APPROVAL<br>CERTIFICATE OF OCCUPANCY<br>PRELIMINARY PLAT APPROVAL<br>PRELIMINARY PLAT APPROVAL<br>SITE PLAN FOR SUB'D APPROVAL<br>FINAL PLAT APPROVAL |
| STREET LIGHT LAYOUT<br>OTHER (SPECIFY)<br>PRE-DESIGN MEETING?<br>DATE SUBMITTED: <u>8/4/21</u><br>COA STAFF:                                                                                                                                                                                                                                          | GRADING/ PAD CERTIFICATION<br>WORK ORDER APPROVAL<br>CLOMR/LOMR<br>FLOODPLAIN DEVELOPMENT PERMIT<br>OTHER (SPECIFY)<br>By:FREDDIE MONTOYA - ARCHITECT<br>ELECTRONIC SUBMITTAL RECEIVED:<br>FEE PAID:                               |