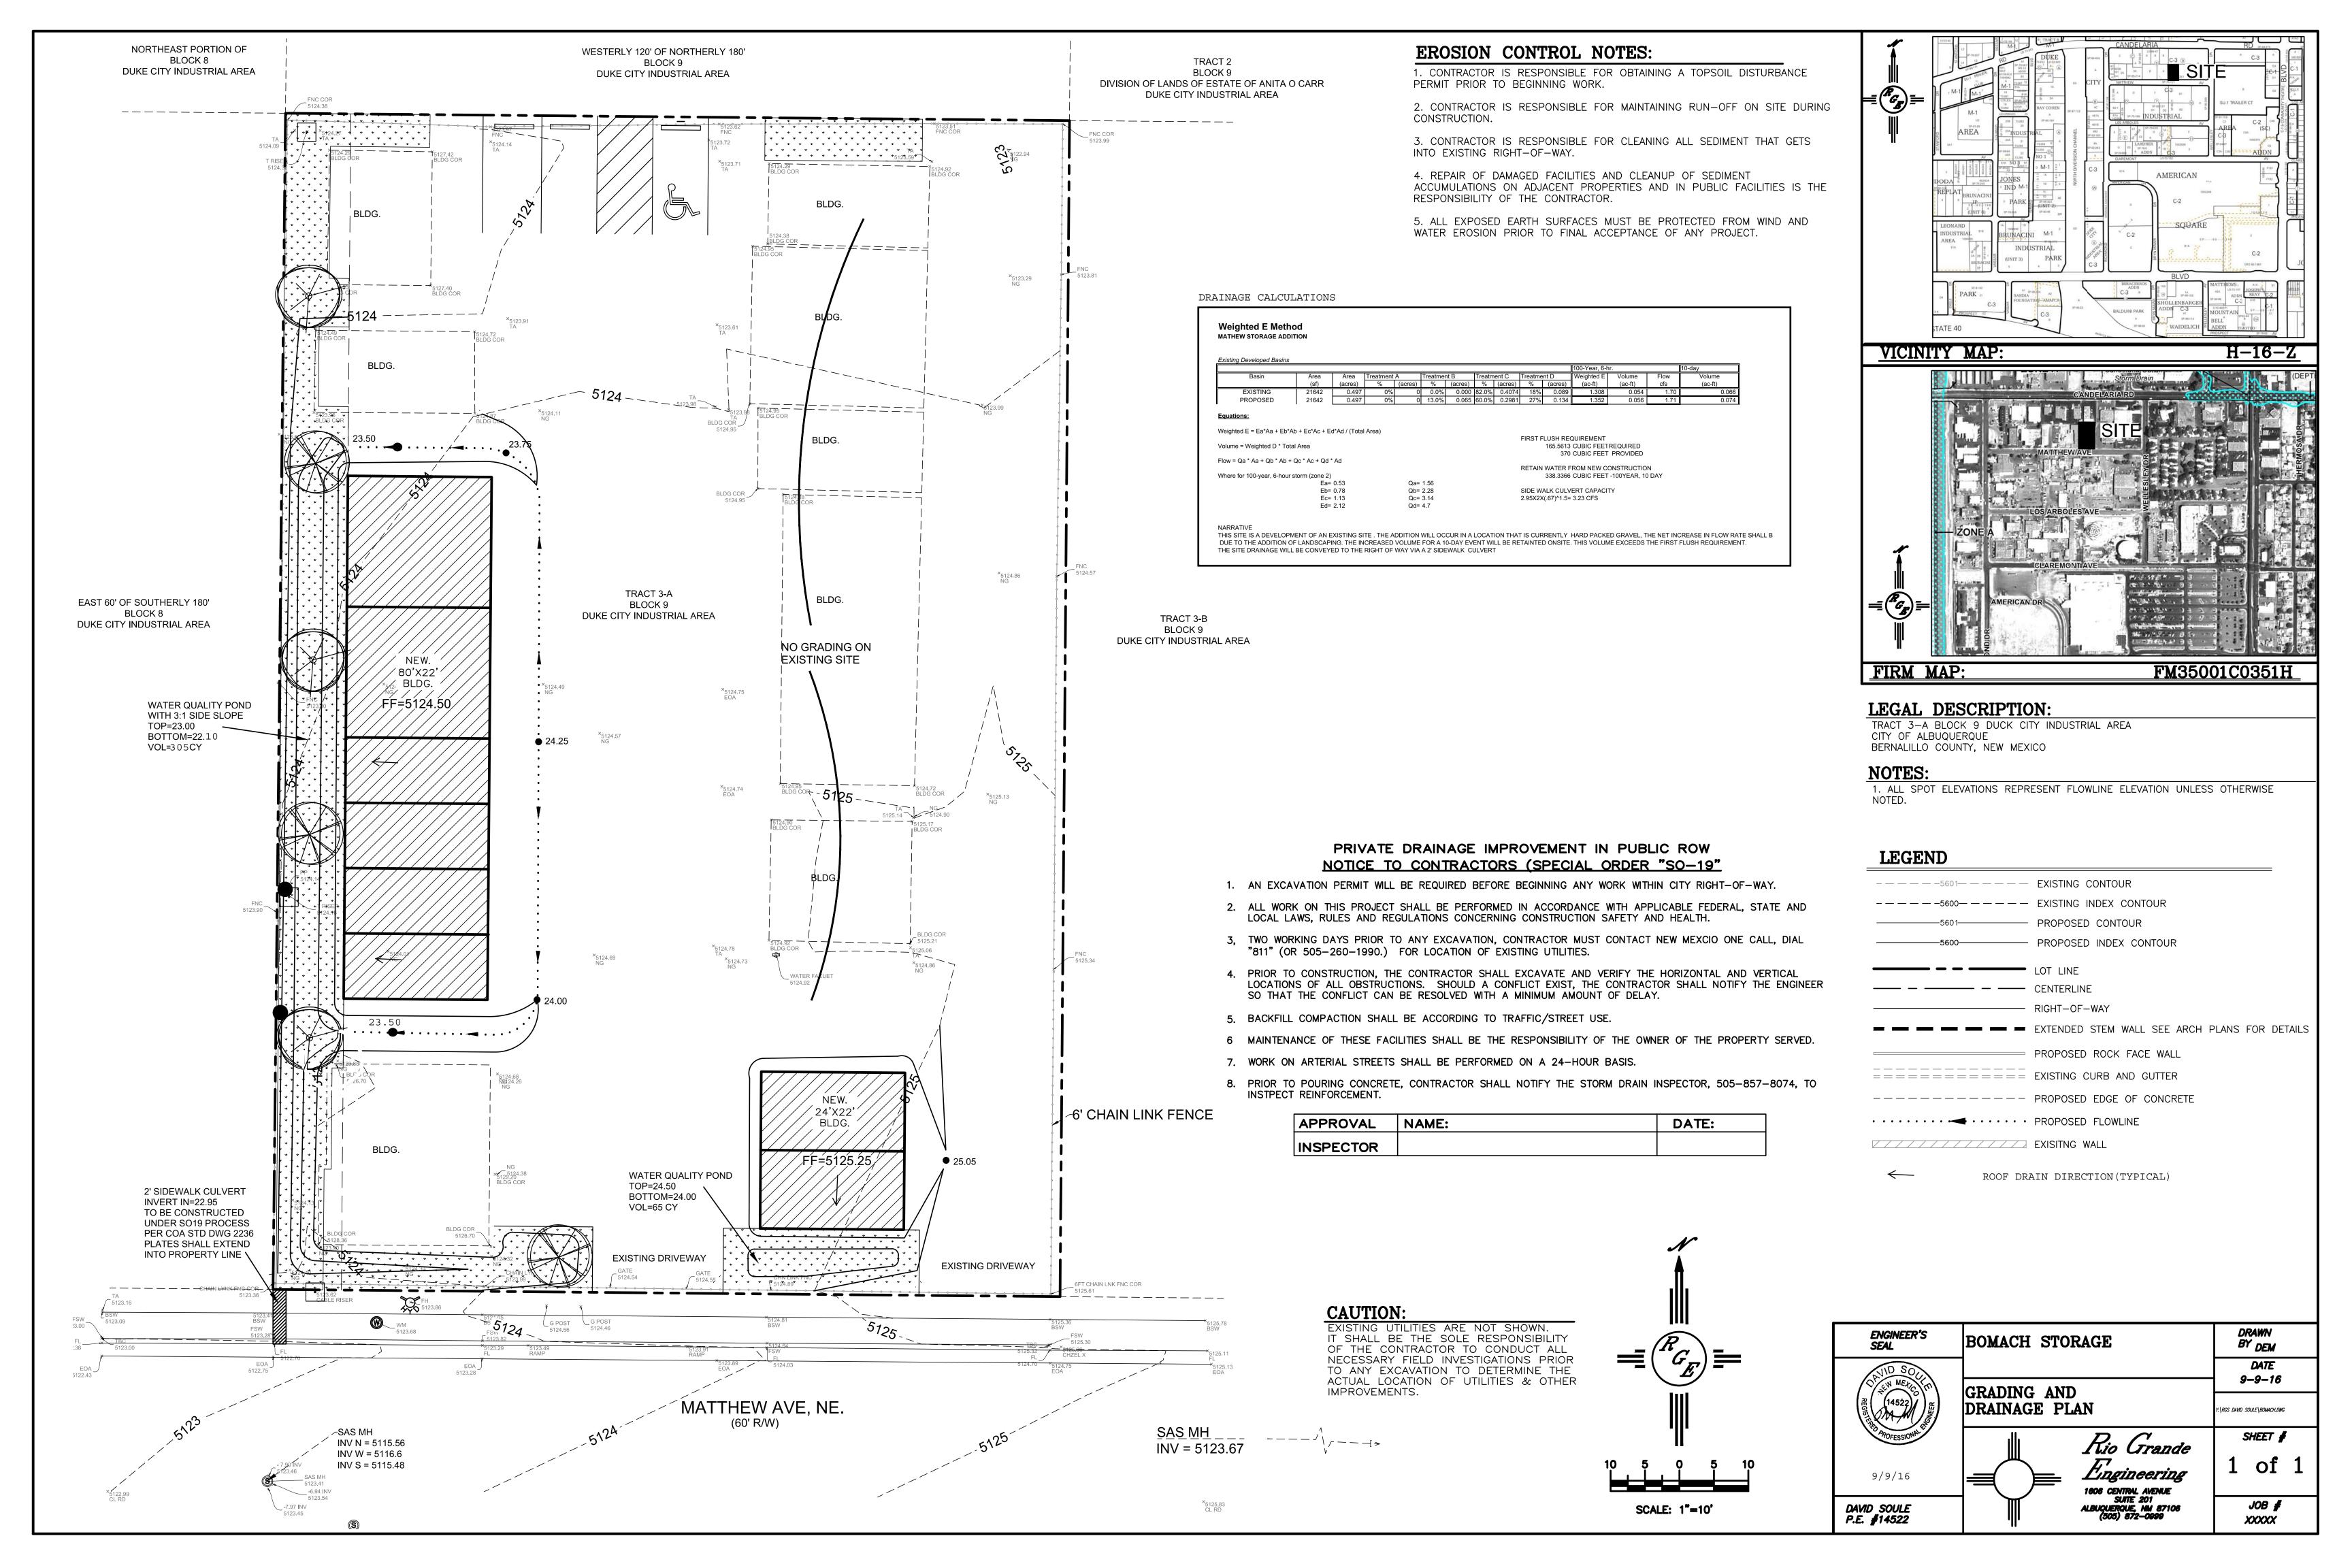

- Enlarge the drainage calcs or provide on a separate sheet with the proper font size. Once submitted the calculations will be checked.
- Provide spot elevations outside the new buildings.
- Statement on sidewalk culvert, add extend passed property line 1 foot.
- Are the landscaping areas new? Is there a curb at the edge of pavement? Is the entire site paved?
- Provide a note in the SO-19 notes stating, to contact Jason Rodriguez at 235-8016 for the sidewalk culvert inspection before and after pouring the concrete.
- Provide a notes stating, The curb stone for the sidewalk culvert must be removed from joint to joint, no cutting.