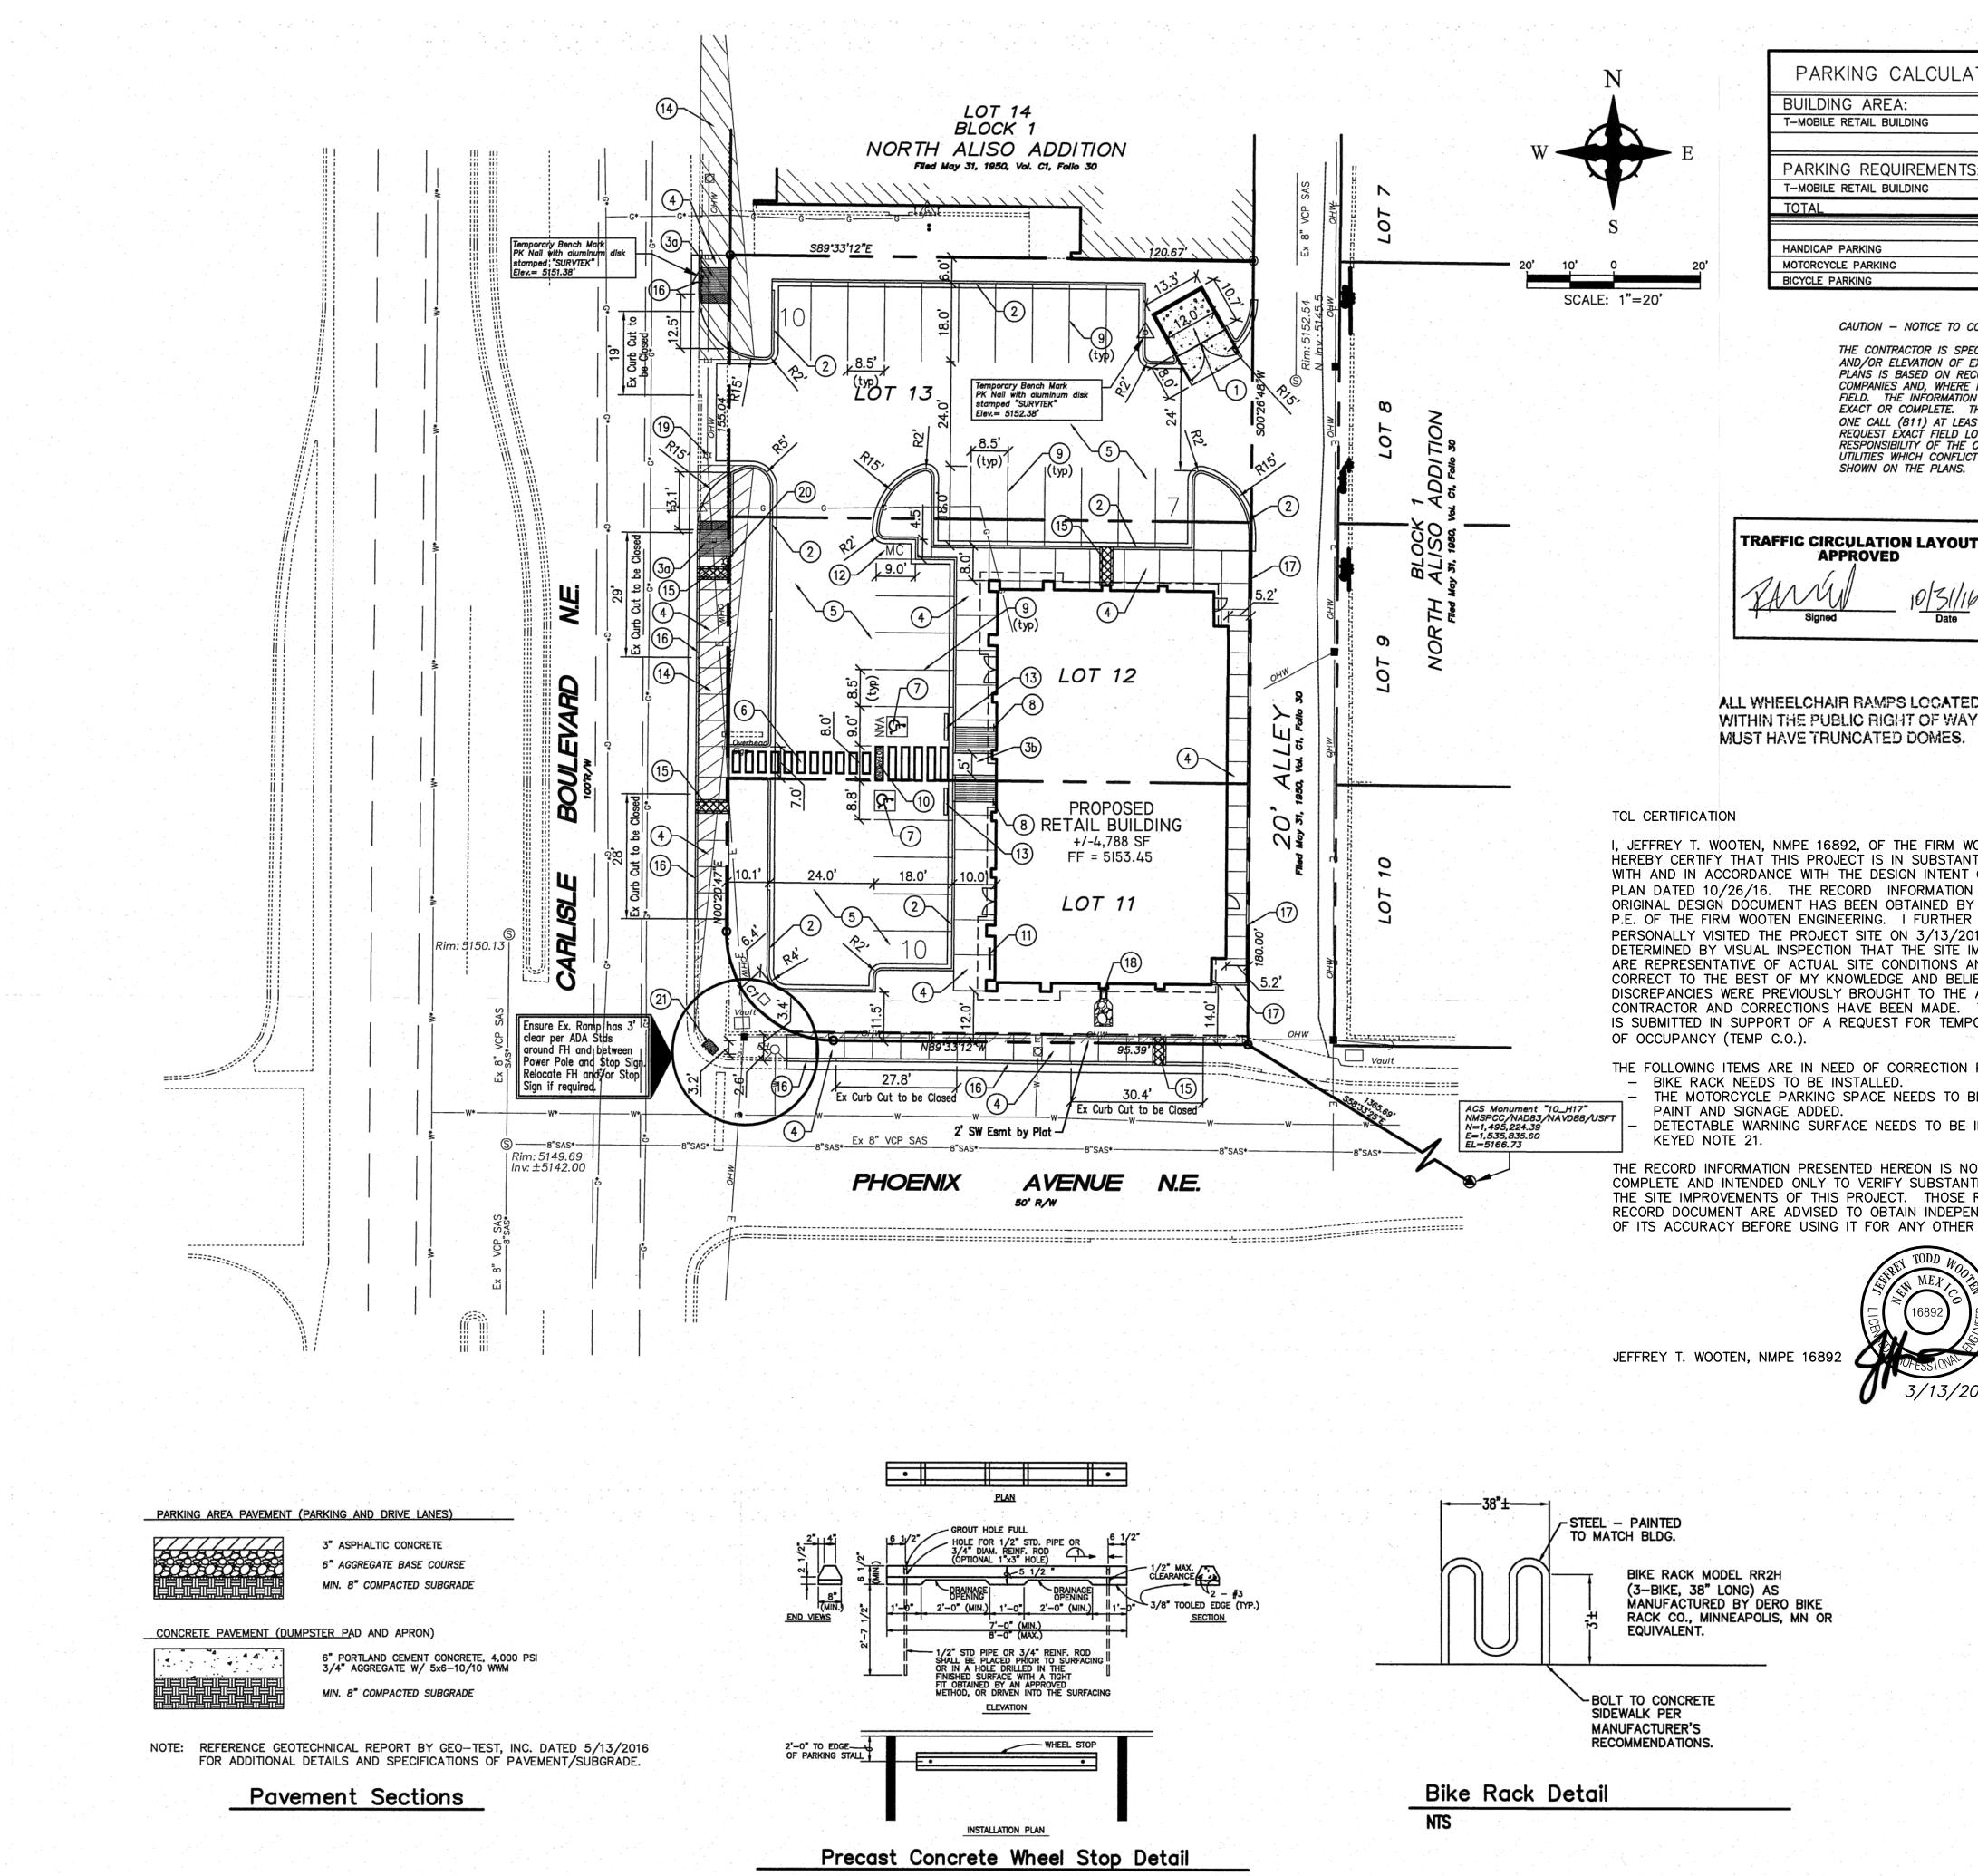

COA STAFF: ELECTRONIC SUBMITTAL RECEIVED: \_\_\_\_

| BUILDING       AREA       (SQUARE FEET)         T-MOBILE RETAIL BUILDING       4,788 SF         TOTAL       4,788 SF         PARKING REQUIREMENTS:       RATIO       REQUIRED       PROVIDED         T-MOBILE RETAIL BUILDING       1/200 SF       24 spaces       27 spaces         TOTAL       244 spaces       27 spaces       0       0         TOTAL       24 spaces       27 spaces       0       0       0         MANDICAP PARKING       1 spaces       1 spaces       1 spaces       1 spaces       1 spaces         BICYCLE PARKING       1 spaces       1 spaces       3 spaces       1 spaces       1 spaces       1 spaces       1 spaces         THE CONTRACTOR IS SPECIFICALLY CAUTIONED THAT THE LOCATION       AND/OR ELEVATION OF EXISTING UTILITIES AS SHOWN ON THESE       0       0       0       0       0       0       0       0       0       0       0       0       0       0       0       0       0       0       0       0       0       0       0       0       0       0       0       0       0       0       0       0       0       0       0       0       0       0       0       0       0       0       0 </th <th>PARKING CALCULATIONS</th> <th></th> <th></th> <th>B         B         B         B         C         A           COHEN-RAY         SP-87-132         B         C         SP-87-132         SP-87-132</th> | PARKING CALCULATIONS                                                                                                                                                                                                                                                                                        |                                                                                                                            |                                  | B         B         B         B         C         A           COHEN-RAY         SP-87-132         B         C         SP-87-132                                                                                                                                                                                                                                                                                                                                                                                                                                                                                                                                                                                                                                                                                                                                                                                                                                                                                                                                                                                                                                                                                                                                                                                                                                                      |
|--------------------------------------------------------------------------------------------------------------------------------------------------------------------------------------------------------------------------------------------------------------------------------------------------------------------------------------------------------------------------------------------------------------------------------------------------------------------------------------------------------------------------------------------------------------------------------------------------------------------------------------------------------------------------------------------------------------------------------------------------------------------------------------------------------------------------------------------------------------------------------------------------------------------------------------------------------------------------------------------------------------------------------------------------------------------------------------------------------------------------------------------------------------------------------------------------------------------------------------------------------------------------------------------------------------------------------------------------------------------------------------------------------------------------------------------------------------------------------------------------------------------------------------------------------------------------------------------------------------------------------------------------------------------------------------------------------------------------------------------------------------------------------------------------------------------------------------------------------------------------------------------------------------------------------------------------------------------------------------------------------------------------------------------------------------------------------------------------------------------------------------------------------------------------------------------------------------------------------------------------------------------------------------------------------------------------------------------------------------------------------------------------------------------------------------------------------------------------------------------------------------------------------------------------------------------------------------|-------------------------------------------------------------------------------------------------------------------------------------------------------------------------------------------------------------------------------------------------------------------------------------------------------------|----------------------------------------------------------------------------------------------------------------------------|----------------------------------|--------------------------------------------------------------------------------------------------------------------------------------------------------------------------------------------------------------------------------------------------------------------------------------------------------------------------------------------------------------------------------------------------------------------------------------------------------------------------------------------------------------------------------------------------------------------------------------------------------------------------------------------------------------------------------------------------------------------------------------------------------------------------------------------------------------------------------------------------------------------------------------------------------------------------------------------------------------------------------------------------------------------------------------------------------------------------------------------------------------------------------------------------------------------------------------------------------------------------------------------------------------------------------------------------------------------------------------------------------------------------------------------------------------------------------------------------------------------------------------------------------------------------------------------------------------------------------------------------------------------------------------------------------------------------------------------------------------------------------------------------------------------------------------------------------------------------------------------------------------------------------------------------------------------------------------------------------------------------------------------------------------------------------------------------------------------------------------------------------------------------------------------------------------------------------------------------------------------------------------------------------------------------------------------------------------------------------------------------------------------------------------------------------------------------------------------------------------------------------------------------------------------------------------------------------------------------------------------------------------------------|
| PARKING REQUIREMENTS:       RATIO       REQUIRED       PROVIDED         T-MOBILE RETAIL BUILDING       1/200 SF       24 spaces       27 spaces         TOTAL       24 spaces       27 spaces         REQUIRED       PROVIDED         HANDICAP PARKING       1 spaces       2 spaces         MOTORCYCLE PARKING       1 spaces       2 spaces         BICYCLE PARKING       1 spaces       3 spaces         CAUTION - NOTICE TO CONTRACTOR       1 spaces       3 spaces         THE CONTRACTOR IS SPECIFICALLY CAUTIONED THAT THE LOCATION<br>AND/OR ELEVATION OF EXISTING UTILITIES AS SHOWN ON THESE<br>PLANS IS BASED ON RECORDS OF THE VARIOUS UTILITY<br>COMPANIES AND, WHERE POSSIBLE, MEASUREMENTS TAKEN IN THE<br>FIELD. THE INFORMATION IS NOT TO BE RELIED ON AS BEING<br>EXACT OR COMPLETE. THE CONTRACTOR MUST CALL NEW MEXICO                                                                                                                                                                                                                                                                                                                                                                                                                                                                                                                                                                                                                                                                                                                                                                                                                                                                                                                                                                                                                                                                                                                                                                                                                                                                                                                                                                                                                                                                                                                                                                                                                                                                                                                                          | T-MOBILE RETAIL BUILDING                                                                                                                                                                                                                                                                                    | 4,78                                                                                                                       | 38 SF                            | $\begin{array}{c c c c c c c c c c c c c c c c c c c $                                                                                                                                                                                                                                                                                                                                                                                                                                                                                                                                                                                                                                                                                                                                                                                                                                                                                                                                                                                                                                                                                                                                                                                                                                                                                                                                                                                                                                                                                                                                                                                                                                                                                                                                                                                                                                                                                                                                                                                                                                                                                                                                                                                                                                                                                                                                                                                                                                                                                                                                                                   |
| REQUIRED       PROVIDED         HANDICAP PARKING       1 spaces       2 spaces         MOTORCYCLE PARKING       1 spaces       1 spaces         BICYCLE PARKING       1 spaces       1 spaces         BICYCLE PARKING       2 spaces       3 spaces         CAUTION - NOTICE TO CONTRACTOR       2 spaces       3 spaces         THE CONTRACTOR IS SPECIFICALLY CAUTIONED THAT THE LOCATION<br>AND/OR ELEVATION OF EXISTING UTILITIES AS SHOWN ON THESE<br>PLANS IS BASED ON RECORDS OF THE VARIOUS UTILITY<br>COMPANIES AND, WHERE POSSIBLE, MEASUREMENTS TAKEN IN THE<br>FIELD. THE INFORMATION IS NOT TO BE RELIENG<br>EXACT OR COMPLETE. THE CONTRACTOR MUST CALL NEW MEXICO       MEXICO                                                                                                                                                                                                                                                                                                                                                                                                                                                                                                                                                                                                                                                                                                                                                                                                                                                                                                                                                                                                                                                                                                                                                                                                                                                                                                                                                                                                                                                                                                                                                                                                                                                                                                                                                                                                                                                                                        | T-MOBILE RETAIL BUILDING 1/200 S                                                                                                                                                                                                                                                                            | 24 spaces                                                                                                                  | 27 spaces                        |                                                                                                                                                                                                                                                                                                                                                                                                                                                                                                                                                                                                                                                                                                                                                                                                                                                                                                                                                                                                                                                                                                                                                                                                                                                                                                                                                                                                                                                                                                                                                                                                                                                                                                                                                                                                                                                                                                                                                                                                                                                                                                                                                                                                                                                                                                                                                                                                                                                                                                                                                                                                                          |
| CAUTION - NOTICE TO CONTRACTOR<br>THE CONTRACTOR IS SPECIFICALLY CAUTIONED THAT THE LOCATION<br>AND/OR ELEVATION OF EXISTING UTILITIES AS SHOWN ON THESE<br>PLANS IS BASED ON RECORDS OF THE VARIOUS UTILITY<br>COMPANIES AND, WHERE POSSIBLE, MEASUREMENTS TAKEN IN THE<br>FIELD. THE INFORMATION IS NOT TO BE RELIED ON AS BEING<br>EXACT OR COMPLETE. THE CONTRACTOR MUST CALL NEW MEXICO                                                                                                                                                                                                                                                                                                                                                                                                                                                                                                                                                                                                                                                                                                                                                                                                                                                                                                                                                                                                                                                                                                                                                                                                                                                                                                                                                                                                                                                                                                                                                                                                                                                                                                                                                                                                                                                                                                                                                                                                                                                                                                                                                                                         | MOTORCYCLE PARKING                                                                                                                                                                                                                                                                                          | 1 spaces<br>1 spaces                                                                                                       | PROVIDED<br>2 spaces<br>1 spaces | BP43503<br>(UNIT 2)<br>BP4044 281<br>DINI 2<br>STRIAL 20<br>DUKE<br>C-2<br>C-2<br>C-2<br>SQUARE                                                                                                                                                                                                                                                                                                                                                                                                                                                                                                                                                                                                                                                                                                                                                                                                                                                                                                                                                                                                                                                                                                                                                                                                                                                                                                                                                                                                                                                                                                                                                                                                                                                                                                                                                                                                                                                                                                                                                                                                                                                                                                                                                                                                                                                                                                                                                                                                                                                                                                                          |
| AND/OR ELEVATION OF EXISTING UTILITIES AS SHOWN ON THESE<br>PLANS IS BASED ON RECORDS OF THE VARIOUS UTILITY<br>COMPANIES AND, WHERE POSSIBLE, MEASUREMENTS TAKEN IN THE<br>FIELD. THE INFORMATION IS NOT TO BE RELIED ON AS BEING<br>EXACT OR COMPLETE. THE CONTRACTOR MUST CALL NEW MEXICO                                                                                                                                                                                                                                                                                                                                                                                                                                                                                                                                                                                                                                                                                                                                                                                                                                                                                                                                                                                                                                                                                                                                                                                                                                                                                                                                                                                                                                                                                                                                                                                                                                                                                                                                                                                                                                                                                                                                                                                                                                                                                                                                                                                                                                                                                         |                                                                                                                                                                                                                                                                                                             |                                                                                                                            |                                  | A 3 HOT FOR C-2 JO BLVD BLVD                                                                                                                                                                                                                                                                                                                                                                                                                                                                                                                                                                                                                                                                                                                                                                                                                                                                                                                                                                                                                                                                                                                                                                                                                                                                                                                                                                                                                                                                                                                                                                                                                                                                                                                                                                                                                                                                                                                                                                                                                                                                                                                                                                                                                                                                                                                                                                                                                                                                                                                                                                                             |
| ONE CALL (811) AT LEAST 48 HOURS BEFORE ANY EXCAVATION TO<br>REQUEST EXACT FIELD LOCATION OF UTILITIES. IT SHALL BE THE<br>RESPONSIBILITY OF THE CONTRACTOR TO RELOCATE ALL EXISTING<br>VICINITY MAP - Zone Atlas Page H-16                                                                                                                                                                                                                                                                                                                                                                                                                                                                                                                                                                                                                                                                                                                                                                                                                                                                                                                                                                                                                                                                                                                                                                                                                                                                                                                                                                                                                                                                                                                                                                                                                                                                                                                                                                                                                                                                                                                                                                                                                                                                                                                                                                                                                                                                                                                                                          | AND/OR ELEVATION OF EXISTING UTILITIES AS<br>PLANS IS BASED ON RECORDS OF THE VARIO<br>COMPANIES AND, WHERE POSSIBLE, MEASUREM<br>FIELD. THE INFORMATION IS NOT TO BE RELL<br>EXACT OR COMPLETE. THE CONTRACTOR MUS<br>ONE CALL (811) AT LEAST 48 HOURS BEFOR<br>REQUEST EXACT FIELD LOCATION OF UTILITIES. | SHOWN ON THESE<br>IS UTILITY<br>ENTS TAKEN IN TH<br>ED ON AS BEING<br>T CALL NEW MEXIC<br>ANY EXCAVATION<br>IT SHALL BE TH | HE<br>CO<br>TO<br>HE             | C-3<br>BALDUNI PARK<br>BALDUNI PARK<br>B |

SHOWN ON THE PLANS.

APPROVED

ALL WHEELCHAIR RAMPS LOCATED WITHIN THE PUBLIC RIGHT OF WAY MUST HAVE TRUNCATED DOMES.

I, JEFFREY T. WOOTEN, NMPE 16892, OF THE FIRM WOOTEN ENGINEERING, HEREBY CERTIFY THAT THIS PROJECT IS IN SUBSTANTIAL COMPLIANCE WITH AND IN ACCORDANCE WITH THE DESIGN INTENT OF THE APPROVED PLAN DATED 10/26/16. THE RECORD INFORMATION EDITED ONTO THE ORIGINAL DESIGN DOCUMENT HAS BEEN OBTAINED BY JEFFREY T. WOOTEN, P.E. OF THE FIRM WOOTEN ENGINEERING. I FURTHER CERTIFY THAT I PERSONALLY VISITED THE PROJECT SITE ON 3/13/2017 AND HAVE DETERMINED BY VISUAL INSPECTION THAT THE SITE IMPROVEMENTS BUILT ARE REPRESENTATIVE OF ACTUAL SITE CONDITIONS AND IS TRUE AND CORRECT TO THE BEST OF MY KNOWLEDGE AND BELIEF. ANY DISCREPANCIES WERE PREVIOUSLY BROUGHT TO THE ATTENTION OF THE CONTRACTOR AND CORRECTIONS HAVE BEEN MADE. THIS CERTIFICATION IS SUBMITTED IN SUPPORT OF A REQUEST FOR TEMPORARY CERTIFICATE OF OCCUPANCY (TEMP C.O.).

THE FOLLOWING ITEMS ARE IN NEED OF CORRECTION PRIOR TO FINAL C.O. BIKE RACK NEEDS TO BE INSTALLED.

THE MOTORCYCLE PARKING SPACE NEEDS TO BE LABELED WITH PAINT AND SIGNAGE ADDED.

DETECTABLE WARNING SURFACE NEEDS TO BE INSTALLED PER KEYED NOTE 21.

### KEYED NOTES

- 1. DUMPSTER ENCLOSURE. REF ARCHTIECTURAL DETAILS. SEE PAVING DETAILS THIS SHEET FOR CONCRETE APRON.
- 2. INSTALL MEDIAN CURB/GUTTER (6" HIGH) PER COA STD DWG 2415B.
- 3a. INSTALL PARALLEL CURB RAMP PER NMDOT STD DWGS 608-001, SHEETS 1-12 WITH 'CAST-IN-PLACE REPLACEABLE' DETECTABLE WARNING SURFACE (DWS). MATCH ADJACENT SIDEWALK WIDTH.
- 3b. INSTALL PARALLEL CURB RAMP PER NMDOT STD DWGS 608-001, SHEETS 1-12. DETECTABLE WARNING SURFACE NOT REQUIRED ON THIS RAMP.
- 4. REMOVE EXISTING CURB, GUTTER, SIDEWALKS, AND DRIVEPADS AS REQUIRED AND THEN INSTALL CONCRETE SIDEWALK PER COA STD DWG 2430.
- 5. ASPHALT PAVEMENT, SEE PAVING DETAILS THIS SHEET.
- 6. INSTALL BOX STRIPING PER ARCHITECTURAL SITE PLAN & DETAILS. TWO COATS MINIMUM.
- 7. PAINTED WHEELCHAIR SYMBOL (BLUE) TO MEET ADA STANDARDS. TWO COATS MINIMUM.
- 8. INSTALL H/C SIGNAGE PER DETAIL ON DETAIL SHEET. ADD VAN ACCESSIBLE SIGNAGE WHERE NOTED. WHEN A POLE MOUNTED SIGN WILL NOT FIT WITHIN DESIGNATED AREA, SIGN SHALL BE BOLTED TO BUILDING. H/C SIGN MUST INCLUDE LANGUAGE PER 66-7-352.4C NMSA 1978 "VIOLATORS ARE SUBJECT TO A FINE AND/OR TOWING."
- 9. INSTALL 4" WIDE PAINT STRIPES (WHITE) FOR ALL PARKING MINIMUM TWO COATS.
- 10. PAINT WORDS 'NO PARKING' WITH LETTERS AT LEAST ONE FOOT HIGH AND 2
- 11. INSTALL BIKE RACK WITH THREE (3) SPACES PER DETAIL THIS SHEET.
- 12. MOTORCYCLE PARKING. ADD PAINT LABELS AND SIGNAGE PER COA STDS. TWO COATS MINIMUM.
- 13. INSTALL PRE-CAST WHEEL STOP PER DETAIL THIS SHEET.

INCHES WIDE. TWO COATS MINIMUM.

- 14. 13'x130' CLEAR SIGHT TRIANGLE. LANDSCAPING & SIGNAGE SHALL NOT INTERFERE WITH CLEAR SIGHT REQUIREMENTS. THEREFORE, SIGNS, WALLS, TREES, AND SHRUBBERY BETWEEN 3 AND 8 FEET TALL (AS MEASURED FROM THE GUTTER PAN) WILL NOT BE ACCEPTABLE IN THIS AREA.
- 15. INSTALL SIDEWALK CULVERT PER COA STD DWG 2236. EXTEND ALL PERIMETER SIDEWALK CULVERTS ALONG PUBLIC ROADWAYS A MINIMUM OF 1' INSIDE THE PROPERTY LINE. REF. GRADING PLAN. CUT OPENING AS REQUIRED FOR DOWNSPOUT AT NORTH END OF BUILDING.
- 16. REMOVE EXISTING CURB, GUTTER, SIDEWALKS, AND DRIVEPADS AS REQUIRED AND THEN INSTALL STANDARD CURB/GUTTER (8" HIGH) PER COA STD DWG 2415A.
- 17. INSTALL HEADER CURB PER COA STD DWG 2415B. REF. GRADING PLAN.
- 18. INSTALL PRECAST CONCRETE SPLASH BLOCK WITH 3"+ COBBLE TO BOTTOM OF POND.
- 19. COORDINATE LIGHT POLE REMOVAL/RELOCATION WITH PNM. ALL COSTS ASSOCIATED WITH THE LIGHT POLE RELOCATION ARE THE RESPONSIBILITY OF THE DEVELOPER.
- 20. PREFERRED NEW LIGHT POLE LOCATION PER KEYED NOTE 19, ABOVE.
- 21. INSTALL 'CAST-IN-PLACE REPLACEABLE DETECTABLE WARNING SURFACE (DWS) ONTO EXISTING RAMP PER NMDOT STD DWGS 608-001, SHEET 8.