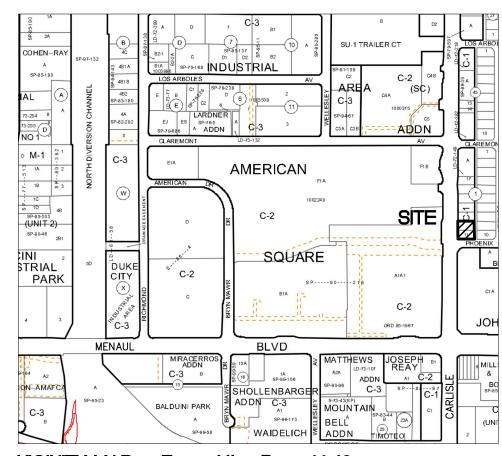

## VICINITY MAP - Zone Atlas Page H-16

Legal Desc: Lots 11-13, Blk 1, N. Aliso Add'n, 0.4949 Acres