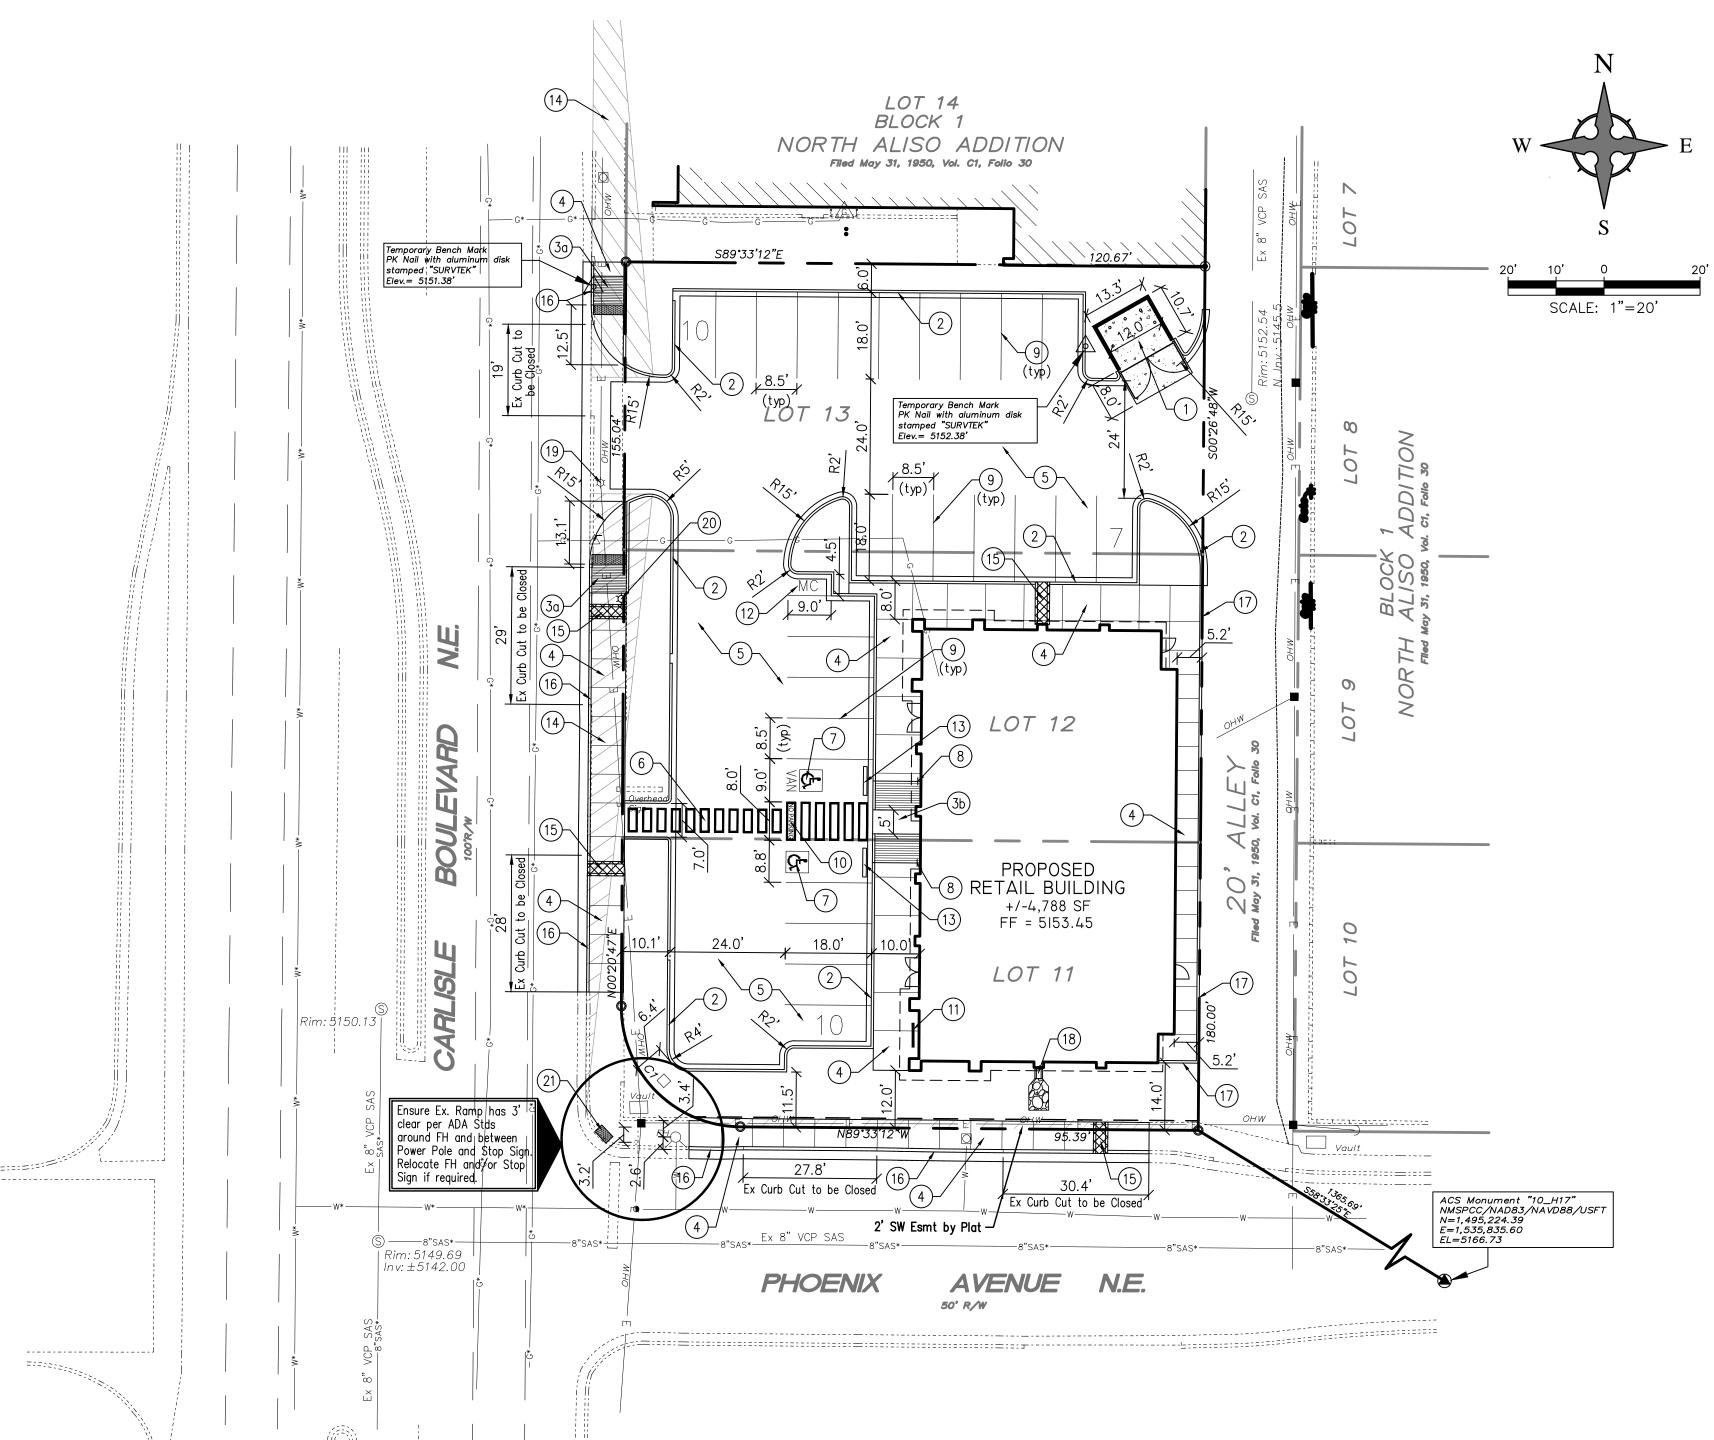

## VICINITY MAP - Zone Atlas Page H-16

Legal Desc: Lots 11-13, Blk 1, N. Aliso Add'n, 0.4949 Acres

## KEYED NOTES

- 1. DUMPSTER ENCLOSURE. REF ARCHTIECTURAL DETAILS. SEE PAVING DETAILS THIS SHEET FOR CONCRETE APRON.
- 2. INSTALL MEDIAN CURB/GUTTER (6" HIGH) PER COA STD DWG 2415B.
- 3a. INSTALL PARALLEL CURB RAMP PER NMDOT STD DWGS 608-001, SHEETS 1-12 WITH 'CAST-IN-PLACE REPLACEABLE' DETECTABLE WARNING SURFACE (DWS). MATCH ADJACENT SIDEWALK WIDTH.
- 3b. INSTALL PARALLEL CURB RAMP PER NMDOT STD DWGS 608-001, SHEETS 1-12. DETECTABLE WARNING SURFACE NOT REQUIRED ON THIS RAMP.
- 4. REMOVE EXISTING CURB, GUTTER, SIDEWALKS, AND DRIVEPADS AS REQUIRED AND THEN INSTALL CONCRETE SIDEWALK PER COA STD DWG 2430.
- 5. ASPHALT PAVEMENT, SEE PAVING DETAILS THIS SHEET.
- 6. INSTALL BOX STRIPING PER ARCHITECTURAL SITE PLAN & DETAILS. TWO COATS MINIMUM.
- 7. PAINTED WHEELCHAIR SYMBOL (BLUE) TO MEET ADA STANDARDS. TWO COATS MINIMUM.
- 8. INSTALL H/C SIGNAGE PER DETAIL ON DETAIL SHEET. ADD VAN ACCESSIBLE SIGNAGE WHERE NOTED. WHEN A POLE MOUNTED SIGN WILL NOT FIT WITHIN DESIGNATED AREA, SIGN SHALL BE BOLTED TO BUILDING. H/C SIGN MUST INCLUDE LANGUAGE PER 66-7-352.4C NMSA 1978 "VIOLATORS ARE SUBJECT TO A FINE AND/OR TOWING."
- 9. INSTALL 4" WIDE PAINT STRIPES (WHITE) FOR ALL PARKING MINIMUM TWO COATS.
- 10. PAINT WORDS 'NO PARKING' WITH LETTERS AT LEAST ONE FOOT HIGH AND 2 INCHES WIDE. TWO COATS MINIMUM.
- 11. INSTALL BIKE RACK WITH THREE (3) SPACES PER DETAIL THIS SHEET.
- 12. MOTORCYCLE PARKING. ADD PAINT LABELS AND SIGNAGE PER COA STDS. TWO COATS
- 13. INSTALL PRE-CAST WHEEL STOP PER DETAIL THIS SHEET.
- 14. 13'x130' CLEAR SIGHT TRIANGLE. LANDSCAPING & SIGNAGE SHALL NOT INTERFERE WITH CLEAR SIGHT REQUIREMENTS. THEREFORE, SIGNS, WALLS, TREES, AND SHRUBBERY BETWEEN 3 AND 8 FEET TALL (AS MEASURED FROM THE GUTTER PAN) WILL NOT BE ACCEPTABLE IN THIS AREA.
- 15. INSTALL SIDEWALK CULVERT PER COA STD DWG 2236. EXTEND ALL PERIMETER SIDEWALK CULVERTS ALONG PUBLIC ROADWAYS A MINIMUM OF 1' INSIDE THE PROPERTY LINE. REF. GRADING PLAN. CUT OPENING AS REQUIRED FOR DOWNSPOUT AT NORTH END OF BUILDING.
- 16. REMOVE EXISTING CURB, GUTTER, SIDEWALKS, AND DRIVEPADS AS REQUIRED AND THEN INSTALL STANDARD CURB/GUTTER (8" HIGH) PER COA STD DWG 2415A.
- 17. INSTALL HEADER CURB PER COA STD DWG 2415B. REF. GRADING PLAN.
- 18. INSTALL PRECAST CONCRETE SPLASH BLOCK WITH 3"+ COBBLE TO BOTTOM OF POND.
- 19. COORDINATE LIGHT POLE REMOVAL/RELOCATION WITH PNM. ALL COSTS ASSOCIATED WITH THE LIGHT POLE RELOCATION ARE THE RESPONSIBILITY OF THE DEVELOPER.
- 20. PREFERRED NEW LIGHT POLE LOCATION PER KEYED NOTE 19, ABOVE.
- 21. INSTALL 'CAST-IN-PLACE REPLACEABLE DETECTABLE WARNING SURFACE (DWS) ONTO EXISTING RAMP PER NMDOT STD DWGS 608-001, SHEET 8.