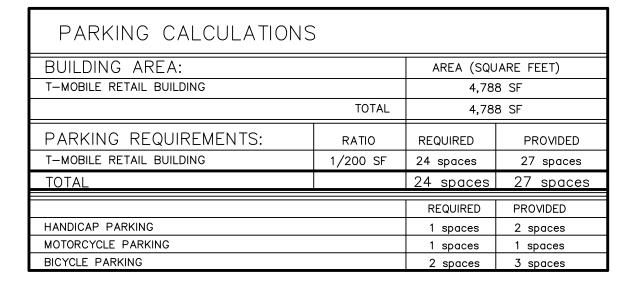

## KEYED NOTES

- 1. DUMPSTER ENCLOSURE. REF ARCHTIECTURAL DETAILS. SEE PAVING DETAILS THIS SHEET FOR CONCRETE APRON.
- 2. INSTALL MEDIAN CURB/GUTTER (6" HIGH) PER COA STD DWG 2415B.
- 3a. INSTALL PARALLEL CURB RAMP PER NMDOT STD DWGS 608-001, SHEETS 1-12 WITH 'CAST-IN-PLACE REPLACEABLE' DETECTABLE WARNING SURFACE (DWS). MATCH ADJACENT SIDEWALK WIDTH.
- 3b. INSTALL PARALLEL CURB RAMP PER NMDOT STD DWGS 608-001, SHEETS 1-12. DETECTABLE WARNING SURFACE NOT REQUIRED ON THIS RAMP.
- 4. REMOVE EXISTING CURB, GUTTER, SIDEWALKS, AND DRIVEPADS AS REQUIRED AND THEN INSTALL CONCRETE SIDEWALK PER COA STD DWG 2430.
- 5. ASPHALT PAVEMENT, SEE PAVING DETAILS THIS SHEET.
- 6. INSTALL BOX STRIPING PER ARCHITECTURAL SITE PLAN & DETAILS. TWO COATS MINIMUM.
- 7. PAINTED WHEELCHAIR SYMBOL (BLUE) TO MEET ADA STANDARDS. TWO COATS MINIMUM.
- 8. INSTALL H/C SIGNAGE PER DETAIL ON DETAIL SHEET. ADD VAN ACCESSIBLE SIGNAGE WHERE NOTED. WHEN A POLE MOUNTED SIGN WILL NOT FIT WITHIN DESIGNATED AREA, SIGN SHALL BE BOLTED TO BUILDING. H/C SIGN MUST INCLUDE LANGUAGE PER 66-7-352.4C NMSA 1978 "VIOLATORS ARE SUBJECT TO A FINE AND/OR TOWING."
- 9. INSTALL 4" WIDE PAINT STRIPES (WHITE) FOR ALL PARKING MINIMUM TWO COATS.
- 10. PAINT WORDS 'NO PARKING' WITH LETTERS AT LEAST ONE FOOT HIGH AND 2 INCHES WIDE. TWO COATS MINIMUM.
- 11. INSTALL BIKE RACK WITH THREE (3) SPACES PER DETAIL THIS SHEET.
- 12. MOTORCYCLE PARKING. ADD PAINT LABELS AND SIGNAGE PER COA STDS. TWO COATS
- 13. INSTALL PRE-CAST WHEEL STOP PER DETAIL THIS SHEET.
- 14. 13'x130' CLEAR SIGHT TRIANGLE. LANDSCAPING & SIGNAGE SHALL NOT INTERFERE WITH CLEAR SIGHT REQUIREMENTS. THEREFORE, SIGNS, WALLS, TREES, AND SHRUBBERY BETWEEN 3 AND 8 FEET TALL (AS MEASURED FROM THE GUTTER PAN) WILL NOT BE ACCEPTABLE IN THIS AREA.
- 15. INSTALL SIDEWALK CULVERT PER COA STD DWG 2236. EXTEND ALL PERIMETER SIDEWALK CULVERTS ALONG PUBLIC ROADWAYS A MINIMUM OF 1' INSIDE THE PROPERTY LINE. REF. GRADING PLAN. CUT OPENING AS REQUIRED FOR DOWNSPOUT AT NORTH END OF BUILDING.
- 16. REMOVE EXISTING CURB, GUTTER, SIDEWALKS, AND DRIVEPADS AS REQUIRED AND THEN INSTALL STANDARD CURB/GUTTER (8" HIGH) PER COA STD DWG 2415A.
- 17. INSTALL HEADER CURB PER COA STD DWG 2415B. REF. GRADING PLAN.
- 18. INSTALL PRECAST CONCRETE SPLASH BLOCK WITH 3"+ COBBLE TO BOTTOM OF POND.
- 19. COORDINATE LIGHT POLE REMOVAL/RELOCATION WITH PNM. ALL COSTS ASSOCIATED WITH THE LIGHT POLE RELOCATION ARE THE RESPONSIBILITY OF THE DEVELOPER.
- 20. PREFERRED NEW LIGHT POLE LOCATION PER KEYED NOTE 19, ABOVE.
- 21. INSTALL 'CAST-IN-PLACE REPLACEABLE DETECTABLE WARNING SURFACE (DWS) ONTO EXISTING RAMP PER NMDOT STD DWGS 608-001, SHEET 8.