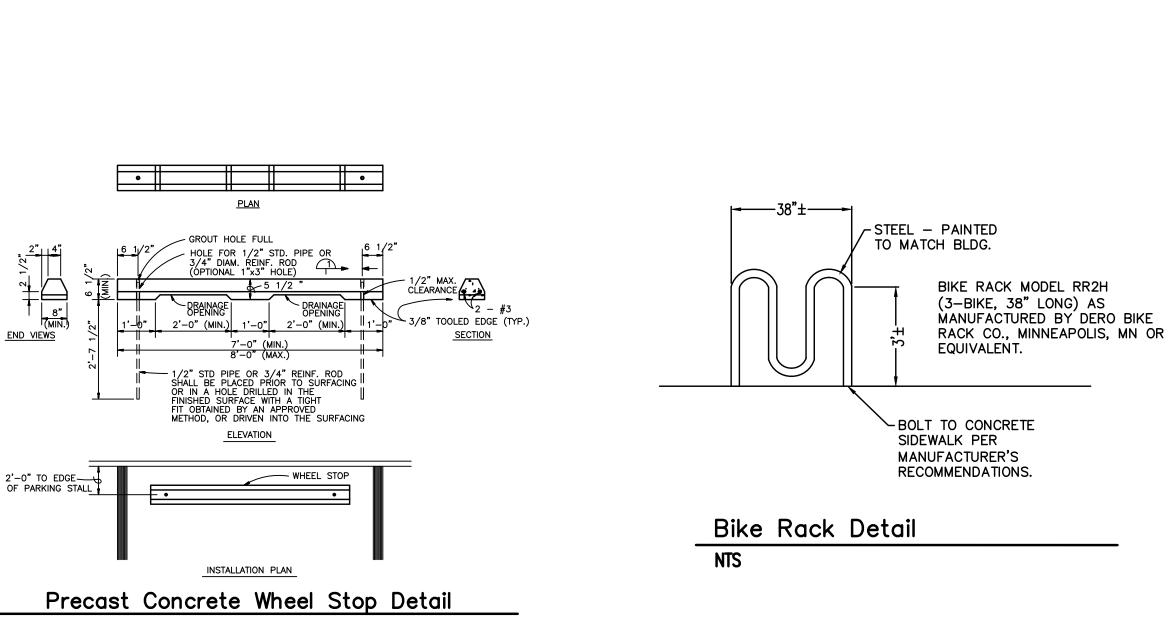

## KEYED NOTES

- 1. DUMPSTER ENCLOSURE. REF ARCHTIECTURAL DETAILS. SEE PAVING DETAILS THIS SHEET FOR CONCRETE APRON.
- 2. INSTALL MEDIAN CURB/GUTTER (6" HIGH) PER COA STD DWG 2415B.
- 3a. INSTALL PARALLEL CURB RAMP PER NMDOT STD DWGS 608-001, SHEETS 1-12 WITH 'CAST-IN-PLACE REPLACEABLE' DETECTABLE WARNING SURFACE (DWS). MATCH ADJACENT SIDEWALK WIDTH.
- 3b. INSTALL PARALLEL CURB RAMP PER NMDOT STD DWGS 608-001, SHEETS 1-12. DETECTABLE WARNING SURFACE NOT REQUIRED ON THIS RAMP.
- 4. REMOVE EXISTING CURB, GUTTER, SIDEWALKS, AND DRIVEPADS AS REQUIRED AND THEN INSTALL CONCRETE SIDEWALK PER COA STD DWG 2430.
- 5. ASPHALT PAVEMENT, SEE PAVING DETAILS THIS SHEET.
- 6. INSTALL BOX STRIPING PER ARCHITECTURAL SITE PLAN & DETAILS. TWO COATS MINIMUM.
- 7. PAINTED WHEELCHAIR SYMBOL (BLUE) TO MEET ADA STANDARDS. TWO COATS MINIMUM.
- 8. INSTALL H/C SIGNAGE PER DETAIL ON DETAIL SHEET. ADD VAN ACCESSIBLE SIGNAGE WHERE NOTED. WHEN A POLE MOUNTED SIGN WILL NOT FIT WITHIN DESIGNATED AREA, SIGN SHALL BE BOLTED TO BUILDING. H/C SIGN MUST INCLUDE LANGUAGE PER 66-7-352.4C NMSA 1978 "VIOLATORS ARE SUBJECT TO A FINE AND/OR TOWING."
- 9. INSTALL 4" WIDE PAINT STRIPES (WHITE) FOR ALL PARKING MINIMUM TWO COATS.
- 10. PAINT WORDS 'NO PARKING' WITH LETTERS AT LEAST ONE FOOT HIGH AND 2 INCHES WIDE. TWO COATS MINIMUM.
- 11. INSTALL BIKE RACK WITH THREE (3) SPACES PER DETAIL THIS SHEET.
- 12. MOTORCYCLE PARKING. ADD PAINT LABELS AND SIGNAGE PER COA STDS. TWO COATS
- 13. INSTALL PRE-CAST WHEEL STOP PER DETAIL THIS SHEET.
- 14. 13'x130' CLEAR SIGHT TRIANGLE. LANDSCAPING & SIGNAGE SHALL NOT INTERFERE WITH CLEAR SIGHT REQUIREMENTS. THEREFORE, SIGNS, WALLS, TREES, AND SHRUBBERY BETWEEN 3 AND 8 FEET TALL (AS MEASURED FROM THE GUTTER PAN) WILL NOT BE ACCEPTABLE IN THIS AREA.
- 15. INSTALL SIDEWALK CULVERT PER COA STD DWG 2236. EXTEND ALL PERIMETER SIDEWALK CULVERTS ALONG PUBLIC ROADWAYS A MINIMUM OF 1' INSIDE THE PROPERTY LINE. REF. GRADING PLAN. CUT OPENING AS REQUIRED FOR DOWNSPOUT AT NORTH END OF BUILDING.
- 16. REMOVE EXISTING CURB, GUTTER, SIDEWALKS, AND DRIVEPADS AS REQUIRED AND THEN INSTALL STANDARD CURB/GUTTER (8" HIGH) PER COA STD DWG 2415A.
- 17. INSTALL HEADER CURB PER COA STD DWG 2415B. REF. GRADING PLAN.
- 18. INSTALL PRECAST CONCRETE SPLASH BLOCK WITH 3"+ COBBLE TO BOTTOM OF POND.
- 19. COORDINATE LIGHT POLE REMOVAL/RELOCATION WITH PNM. ALL COSTS ASSOCIATED WITH THE LIGHT POLE RELOCATION ARE THE RESPONSIBILITY OF THE DEVELOPER.
- 20. PREFERRED NEW LIGHT POLE LOCATION PER KEYED NOTE 19, ABOVE.
- 21. INSTALL 'CAST-IN-PLACE REPLACEABLE DETECTABLE WARNING SURFACE (DWS) ONTO EXISTING RAMP PER NMDOT STD DWGS 608-001, SHEET 8.