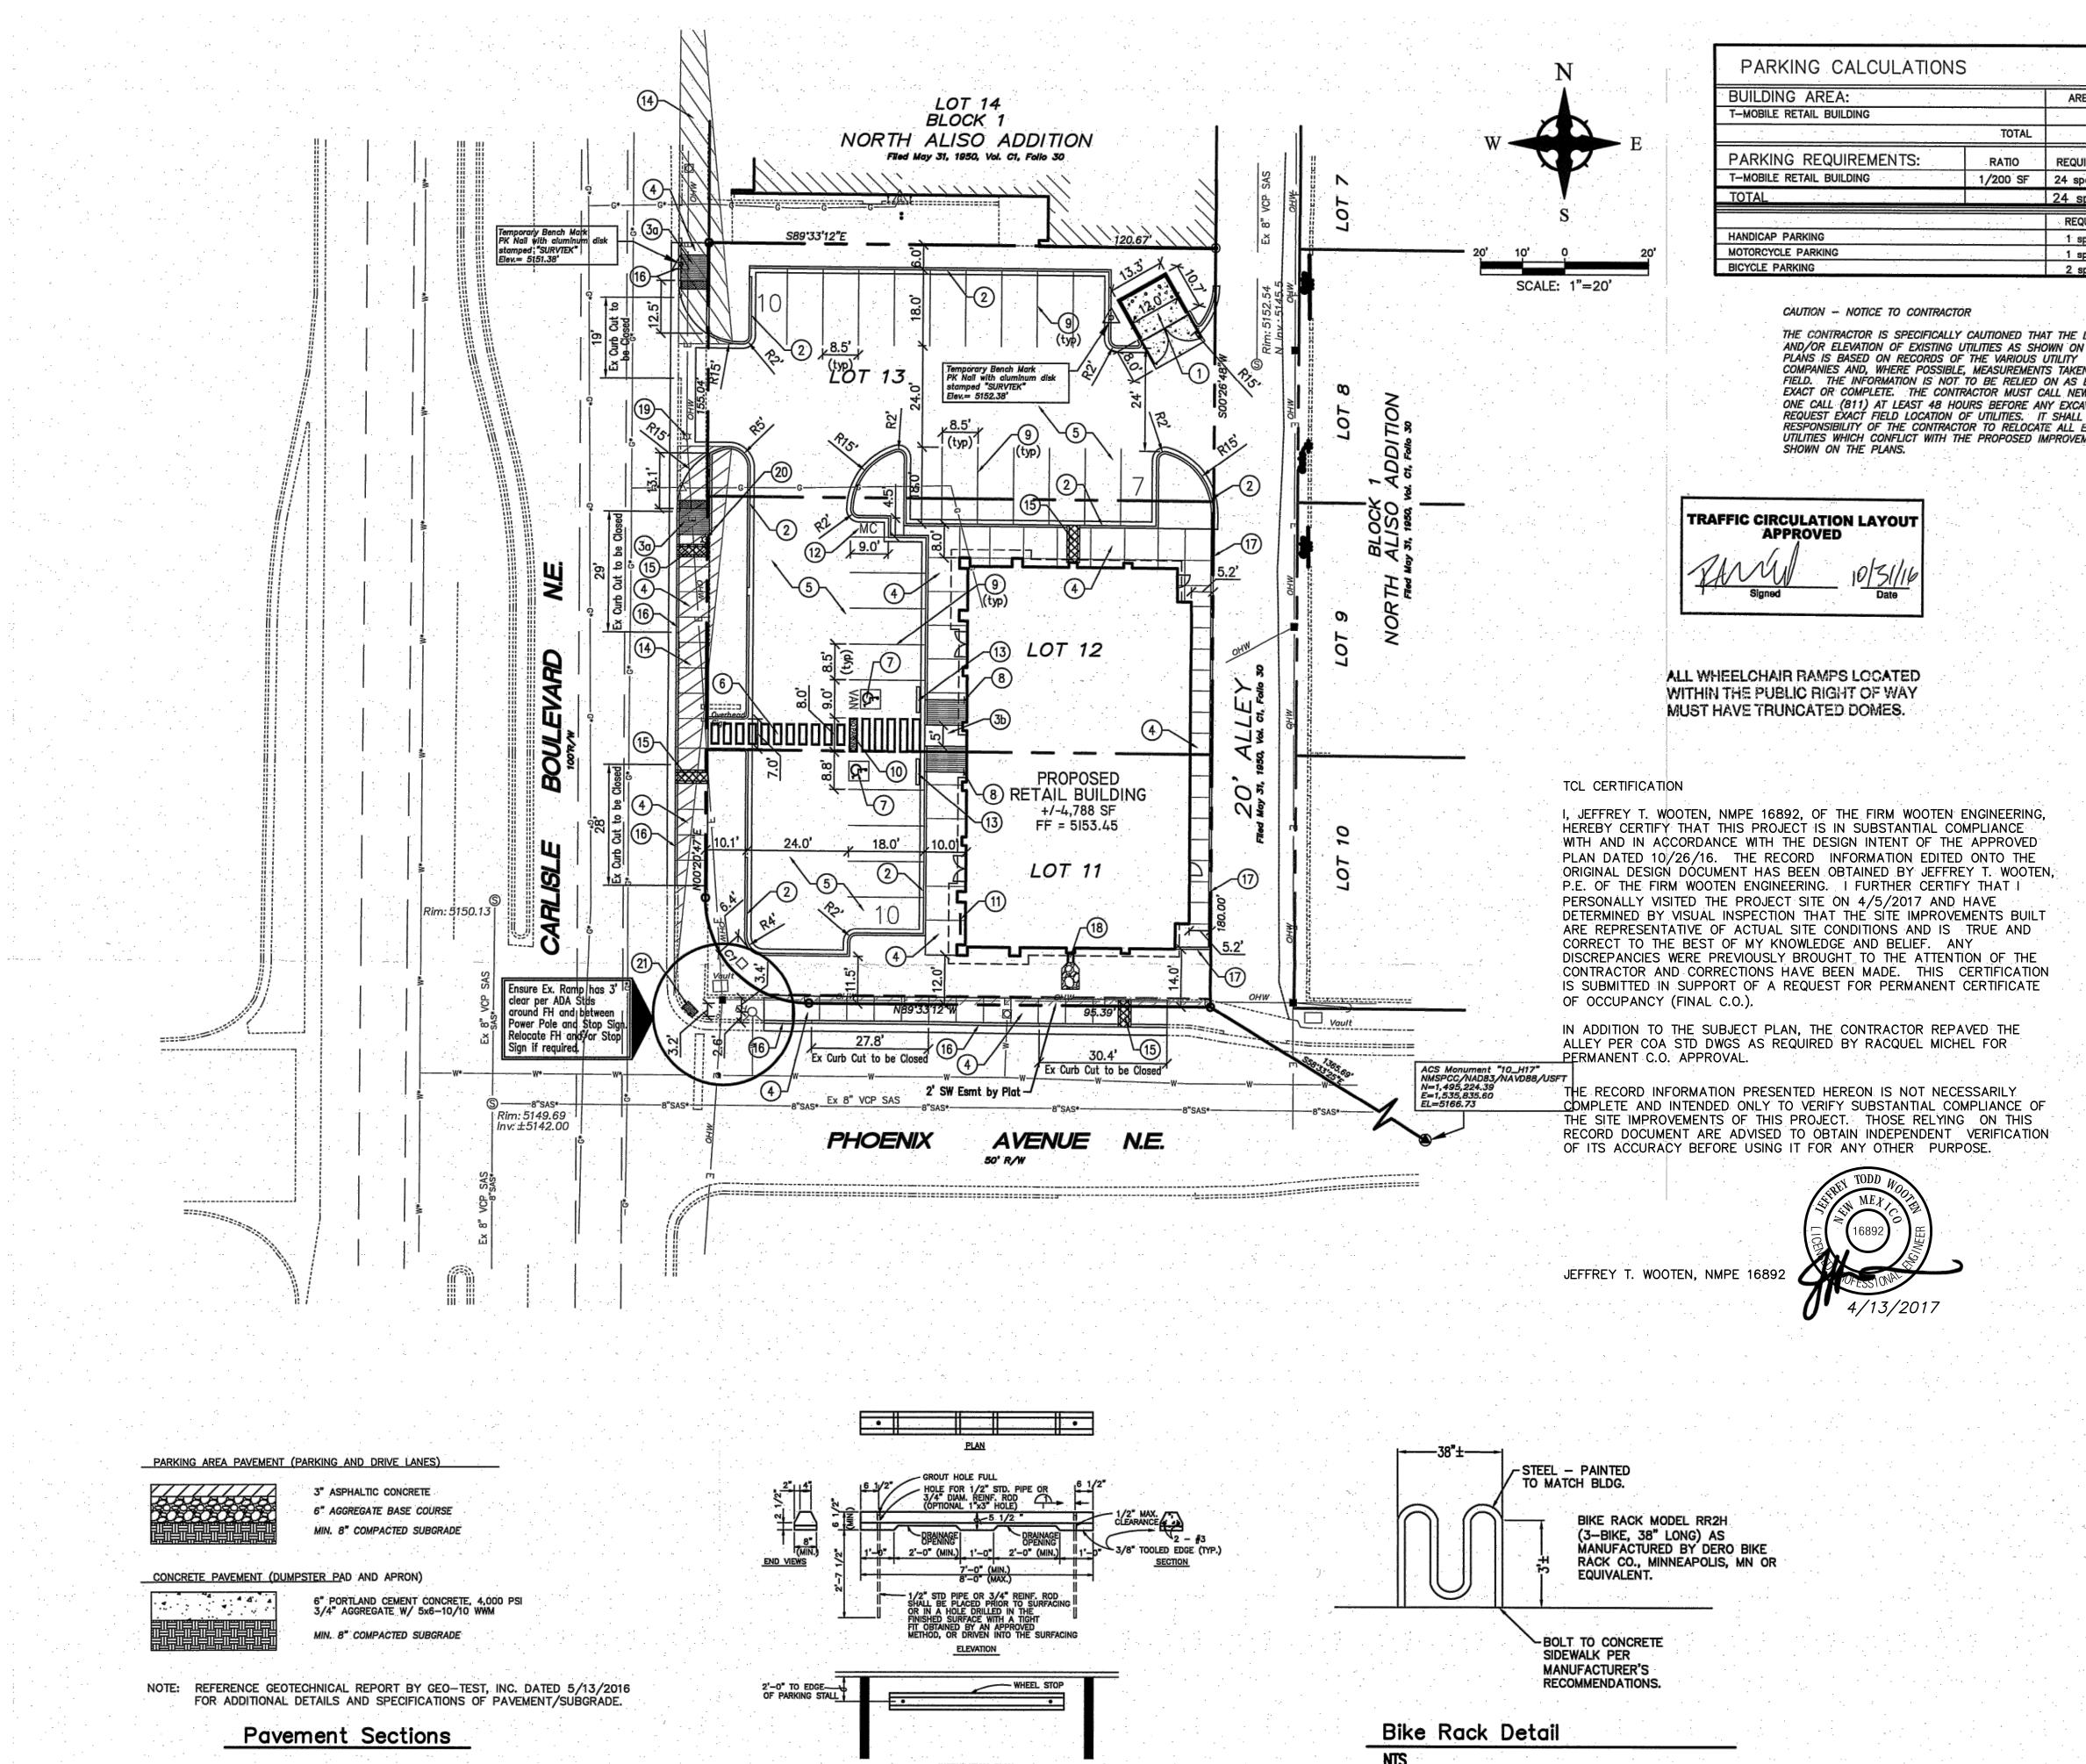

COA STAFF: ELECTRONIC SUBMITTAL RECEIVED: \_\_\_\_

Precast Concrete Wheel Stop Detail

INSTALLATION PLAN

| AREA (SQUARE FEET)<br>4,788 SF<br>4,788 SF                                                                                           | 0         1A         0         7         Cl3         10         8         10         10           0         1         0         7         1         10         A         10         A         10         A         10         10         10         10         10         10         10         10         10         10         10         10         10         10         10         10         10         10         10         10         10         10         10         10         10         10         10         10         10         10         10         10         10         10         10         10         10         10         10         10         10         10         10         10         10         10         10         10         10         10         10         10         10         10         10         10         10         10         10         10         10         10         10         10         10         10         10         10         10         10         10         10         10         10         10         10         10         10         10         10         10                                                                                                                                                                                                                                                                                                                                                                                                                                                                                                                                                                                                                                                                                                                                                                                                                                                                                                                                                                                                                                                                                                                                                                                                                                                                                                                                                                                                                                                                                                                        |
|--------------------------------------------------------------------------------------------------------------------------------------|--------------------------------------------------------------------------------------------------------------------------------------------------------------------------------------------------------------------------------------------------------------------------------------------------------------------------------------------------------------------------------------------------------------------------------------------------------------------------------------------------------------------------------------------------------------------------------------------------------------------------------------------------------------------------------------------------------------------------------------------------------------------------------------------------------------------------------------------------------------------------------------------------------------------------------------------------------------------------------------------------------------------------------------------------------------------------------------------------------------------------------------------------------------------------------------------------------------------------------------------------------------------------------------------------------------------------------------------------------------------------------------------------------------------------------------------------------------------------------------------------------------------------------------------------------------------------------------------------------------------------------------------------------------------------------------------------------------------------------------------------------------------------------------------------------------------------------------------------------------------------------------------------------------------------------------------------------------------------------------------------------------------------------------------------------------------------------------------------------------------------------------------------------------------------------------------------------------------------------------------------------------------------------------------------------------------------------------------------------------------------------------------------------------------------------------------------------------------------------------------------------------------------------------------------------------------------------------------------------------------------------------------------------------|
| REQUIREDPROVIDED24 spaces27 spaces24 spaces27 spaces                                                                                 |                                                                                                                                                                                                                                                                                                                                                                                                                                                                                                                                                                                                                                                                                                                                                                                                                                                                                                                                                                                                                                                                                                                                                                                                                                                                                                                                                                                                                                                                                                                                                                                                                                                                                                                                                                                                                                                                                                                                                                                                                                                                                                                                                                                                                                                                                                                                                                                                                                                                                                                                                                                                                                                              |
| REQUIREDPROVIDED1 spaces2 spaces1 spaces1 spaces2 spaces3 spaces                                                                     | UNIT 2)<br>UNIT 2)<br>UNI                                                         |
| AT THE LOCATION<br>DWN ON THESE<br>UTILITY<br>TS TAKEN IN THE<br>ON AS BEING<br>ALL NEW MEXICO<br>NY EXCAVATION TO<br>T SHALL BE THE | MENAUL<br>MENAUL<br>MENAUL<br>MENAUL<br>MENAUL<br>MENAUL<br>MENAUL<br>MENAUL<br>MENAUL<br>MENAUL<br>MENAUL<br>MENAUL<br>MENAUL<br>MENAUL<br>MENAUL<br>MENAUL<br>MENAUL<br>MENAUL<br>MENAUL<br>MENAUL<br>MENAUL<br>MENAUL<br>MENAUL<br>MENAUL<br>MENAUL<br>MENAUL<br>MENAUL<br>MENAUL<br>MENAUL<br>MENAUL<br>MENAUL<br>MENAUL<br>MENAUL<br>MENAUL<br>MENAUL<br>MENAUL<br>MENAUL<br>MENAUL<br>MENAUL<br>MENAUL<br>MENAUL<br>MENAUL<br>MENAUL<br>MENAUL<br>MENAUL<br>MENAUL<br>MENAUL<br>MENAUL<br>MENAUL<br>MENAUL<br>MENAUL<br>MENAUL<br>MENAUL<br>MENAUL<br>MENAUL<br>MENAUL<br>MENAUL<br>MENAUL<br>MENAUL<br>MENAUL<br>MENAUL<br>MENAUL<br>MENAUL<br>MENAUL<br>MENAUL<br>MENAUL<br>MENAUL<br>MENAUL<br>MENAUL<br>MENAUL<br>MENAUL<br>MENAUL<br>MENAUL<br>MENAUL<br>MENAUL<br>MENAUL<br>MENAUL<br>MENAUL<br>MENAUL<br>MENAUL<br>MENAUL<br>MENAUL<br>MENAUL<br>MENAUL<br>MENAUL<br>MENAUL<br>MENAUL<br>MENAUL<br>MENAUL<br>MENAUL<br>MENAUL<br>MENAUL<br>MENAUL<br>MENAUL<br>MENAUL<br>MENAUL<br>MENAUL<br>MENAUL<br>MENAUL<br>MENAUL<br>MENAUL<br>MENAUL<br>MENAUL<br>MENAUL<br>MENAUL<br>MENAUL<br>MENAUL<br>MENAUL<br>MENAUL<br>MENAUL<br>MENAUL<br>MENAUL<br>MENAUL<br>MENAUL<br>MENAUL<br>MENAUL<br>MENAUL<br>MENAUL<br>MENAUL<br>MENAUL<br>MENAUL<br>MENAUL<br>MENAUL<br>MENAUL<br>MENAUL<br>MENAUL<br>MENAUL<br>MENAUL<br>MENAUL<br>MENAUL<br>MENAUL<br>MENAUL<br>MENAUL<br>MENAUL<br>MENAUL<br>MENAUL<br>MENAUL<br>MENAUL<br>MENAUL<br>MENAUL<br>MENAUL<br>MENAUL<br>MENAUL<br>MENAUL<br>MENAUL<br>MENAUL<br>MENAUL<br>MENAUL<br>MENAUL<br>MENAUL<br>MENAUL<br>MENAUL<br>MENAUL<br>MENAUL<br>MENAUL<br>MENAUL<br>MENAUL<br>MENAUL<br>MENAUL<br>MENAUL<br>MENAUL<br>MENAUL<br>MENAUL<br>MENAUL<br>MENAUL<br>MENAUL<br>MENAUL<br>MENAUL<br>MENAUL<br>MENAUL<br>MENAUL<br>MENAUL<br>MENAUL<br>MENAUL<br>MENAUL<br>MENAUL<br>MENAUL<br>MENAUL<br>MENAUL<br>MENAUL<br>MENAUL<br>MENAUL<br>MENAUL<br>MENAUL<br>MENAUL<br>MENAUL<br>MENAUL<br>MENAUL<br>MENAUL<br>MENAUL<br>MENAUL<br>MENAUL<br>MENAUL<br>MENAUL<br>MENAUL<br>MENAUL<br>MENAUL<br>MENAUL<br>MENAUL<br>MENAUL<br>MENAUL<br>MENAUL<br>MENAUL<br>MENAUL<br>MENAUL<br>MENAUL<br>MENAUL<br>MENAUL<br>MENAUL<br>MENAUL<br>MENAUL<br>MENAUL<br>MENAUL<br>MENAUL<br>MENAUL<br>MENAUL<br>MENAUL<br>MENAUL<br>MENAUL<br>MENAUL<br>MENAUL<br>MENAUL<br>MENAUL<br>MENAUL<br>MENAUL<br>MENAUL<br>MENAUL<br>MENAUL<br>MENAUL<br>MENAUL<br>MENAUL<br>MENAUL<br>MENAUL<br>MENAUL<br>MENAUL<br>MENAUL<br>MENAUL<br>MENAUL<br>MENAUL<br>MENAUL<br>MENAUL<br>MENAUL<br>MENAUL<br>MENAUL<br>MENAUL<br>MENAUL<br>MENAUL<br>MENAUL<br>MENAUL<br>MENAUL<br>MENAUL<br>MENAUL<br>MENAUL<br>MENAUL<br>MENAUL<br>MENAUL |
| TE ALL EXISTING<br>MPROVEMENTS                                                                                                       | VICINITY MAP - Zone Atlas Page H-16<br>NTS<br>Legal Desc: Lots 11-13, Blk 1, N. Aliso Add'n, 0.4949 Acres                                                                                                                                                                                                                                                                                                                                                                                                                                                                                                                                                                                                                                                                                                                                                                                                                                                                                                                                                                                                                                                                                                                                                                                                                                                                                                                                                                                                                                                                                                                                                                                                                                                                                                                                                                                                                                                                                                                                                                                                                                                                                                                                                                                                                                                                                                                                                                                                                                                                                                                                                    |

## KEYED NOTES

- 1. DUMPSTER ENCLOSURE. REF ARCHTIECTURAL DETAILS. SEE PAVING DETAILS THIS SHEET FOR CONCRETE APRON.
- 2. INSTALL MEDIAN CURB/GUTTER (6" HIGH) PER COA STD DWG 2415B.
- 3a. INSTALL PARALLEL CURB RAMP PER NMDOT STD DWGS 608-001, SHEETS 1-12 WITH 'CAST-IN-PLACE REPLACEABLE' DETECTABLE WARNING SURFACE (DWS). MATCH ADJACENT SIDEWALK WIDTH.
- 3b. INSTALL PARALLEL CURB RAMP PER NMDOT STD DWGS 608-001, SHEETS 1-12, DETECTABLE WARNING SURFACE NOT REQUIRED ON THIS RAMP.
- 4. REMOVE EXISTING CURB, GUTTER, SIDEWALKS, AND DRIVEPADS AS REQUIRED AND THEN INSTALL CONCRETE SIDEWALK PER COA STD DWG 2430.
- 5. ASPHALT PAVEMENT, SEE PAVING DETAILS THIS SHEET.
- 6. INSTALL BOX STRIPING PER ARCHITECTURAL SITE PLAN & DETAILS. TWO COATS MINIMUM.
- 7. PAINTED WHEELCHAIR SYMBOL (BLUE) TO MEET ADA STANDARDS. TWO COATS MINIMUM.
- 8. INSTALL H/C SIGNAGE PER DETAIL ON DETAIL SHEET. ADD VAN ACCESSIBLE SIGNAGE WHERE NOTED. WHEN A POLE MOUNTED SIGN WILL NOT FIT WITHIN DESIGNATED AREA, SIGN SHALL BE BOLTED TO BUILDING. H/C SIGN MUST INCLUDE LANGUAGE PER 66-7-352.4C NMSA 1978 "VIOLATORS ARE SUBJECT TO A FINE AND/OR TOWING."
- 9. INSTALL 4" WIDE PAINT STRIPES (WHITE) FOR ALL PARKING MINIMUM TWO COATS.
- 10. PAINT WORDS 'NO PARKING' WITH LETTERS AT LEAST ONE FOOT HIGH AND 2
- 11. INSTALL BIKE RACK WITH THREE (3) SPACES PER DETAIL THIS SHEET.
- 12. MOTORCYCLE PARKING. ADD PAINT LABELS AND SIGNAGE PER COA STDS. TWO COATS MINIMUM.

INCHES WIDE. TWO COATS MINIMUM.

- 13. INSTALL PRE-CAST WHEEL STOP PER DETAIL THIS SHEET.
- 14. 13'x130' CLEAR SIGHT TRIANGLE. LANDSCAPING & SIGNAGE SHALL NOT INTERFERE WITH CLEAR SIGHT REQUIREMENTS. THEREFORE, SIGNS, WALLS, TREES, AND SHRUBBERY BETWEEN 3 AND 8 FEET TALL (AS MEASURED FROM THE GUTTER PAN) WILL NOT BE ACCEPTABLE IN THIS AREA.
- 15. INSTALL SIDEWALK CULVERT PER COA STD DWG 2236. EXTEND ALL PERIMETER SIDEWALK CULVERTS ALONG PUBLIC ROADWAYS A MINIMUM OF 1' INSIDE THE PROPERTY LINE. REF. GRADING PLAN. CUT OPENING AS REQUIRED FOR DOWNSPOUT AT NORTH END OF BUILDING.
- 16. REMOVE EXISTING CURB, GUTTER, SIDEWALKS, AND DRIVEPADS AS REQUIRED AND THEN INSTALL STANDARD CURB/GUTTER (8" HIGH) PER COA STD DWG 2415A.
- 17. INSTALL HEADER CURB PER COA STD DWG 2415B. REF. GRADING PLAN.
- 18. INSTALL PRECAST CONCRETE SPLASH BLOCK WITH 3"+ COBBLE TO BOTTOM OF POND.
- 19. COORDINATE LIGHT POLE REMOVAL/RELOCATION WITH PNM. ALL COSTS ASSOCIATED WITH THE LIGHT POLE RELOCATION ARE THE RESPONSIBILITY OF THE DEVELOPER.
- 20. PREFERRED NEW LIGHT POLE LOCATION PER KEYED NOTE 19, ABOVE.
- 21. INSTALL 'CAST-IN-PLACE REPLACEABLE DETECTABLE WARNING SURFACE (DWS) ONTO EXISTING RAMP PER NMDOT STD DWGS 608-001, SHEET 8.