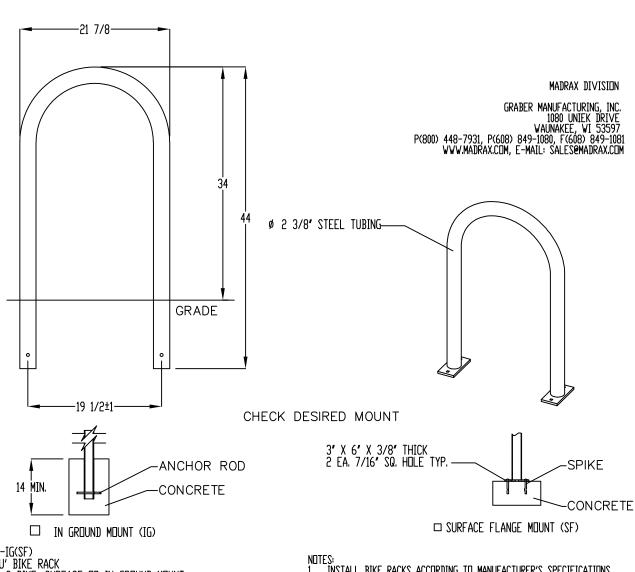

## CROSSWALK/PED. CROSSING

2 BIKE, SURFACE OR IN GROUND MOUNT

CONFIDENTIAL DRAWING AND INFORMATION IS NOT TO BE COPIED OR DISCLOSED TO OTHERS WITHOUT THE CONSENT OF GRABER MANUFACTURING, INC. SPECIFICATIONS ARE SUBJECT TO CHANGE WITHOUT NOTICE. ©2018 GRABER MANUFACTURING, INC. ALL PROPRIETARY RIGHTS RESERVED.

NOTES!

INSTALL BIKE RACKS ACCORDING TO MANUFACTURER'S SPECIFICATIONS.

CONSULTANT TO SELECT COLOR (FINISH), SEE MANUFACTURER'S SPECIFICATIONS.

SEE SITE PLAN FOR LOCATION OR CONSULT DWNER.

BIKE RACK SHALL HAVE A 1-FOOT CLEAR ZONE ALL AROUND.

EACH BIKE RACK SPACE SHALL BE AT LEAST 6 FEET LONG AND 2 FEET WIDE.

#### BIKE RACK DETAIL SCALE: NONE

| ENGINEER'S<br>SEAL               | BLVD 2500<br>ALBUQUERQUE, NM                            | <i>DRAWN BY</i><br>SB   |
|----------------------------------|---------------------------------------------------------|-------------------------|
| CENT PERMI                       | SITE DETAILS                                            | <i>DATE</i><br>01-16-23 |
| 25311) (25311)                   | SITE DETAILS                                            | DRAWING                 |
| SONAL ENGINEER                   | TIERRA WEST, LLC                                        | SHEET # TCL-2           |
| 3/21/2023                        | 5571 MIDWAY PARK PL NE<br>ALBUQUERQUE, NEW MEXICO 87109 |                         |
| RONALD R. BOHANNAN<br>P.E. #7868 | (505) 858-3100<br>www.tierrawestllc.com                 | <i>JOB #</i><br>2022083 |