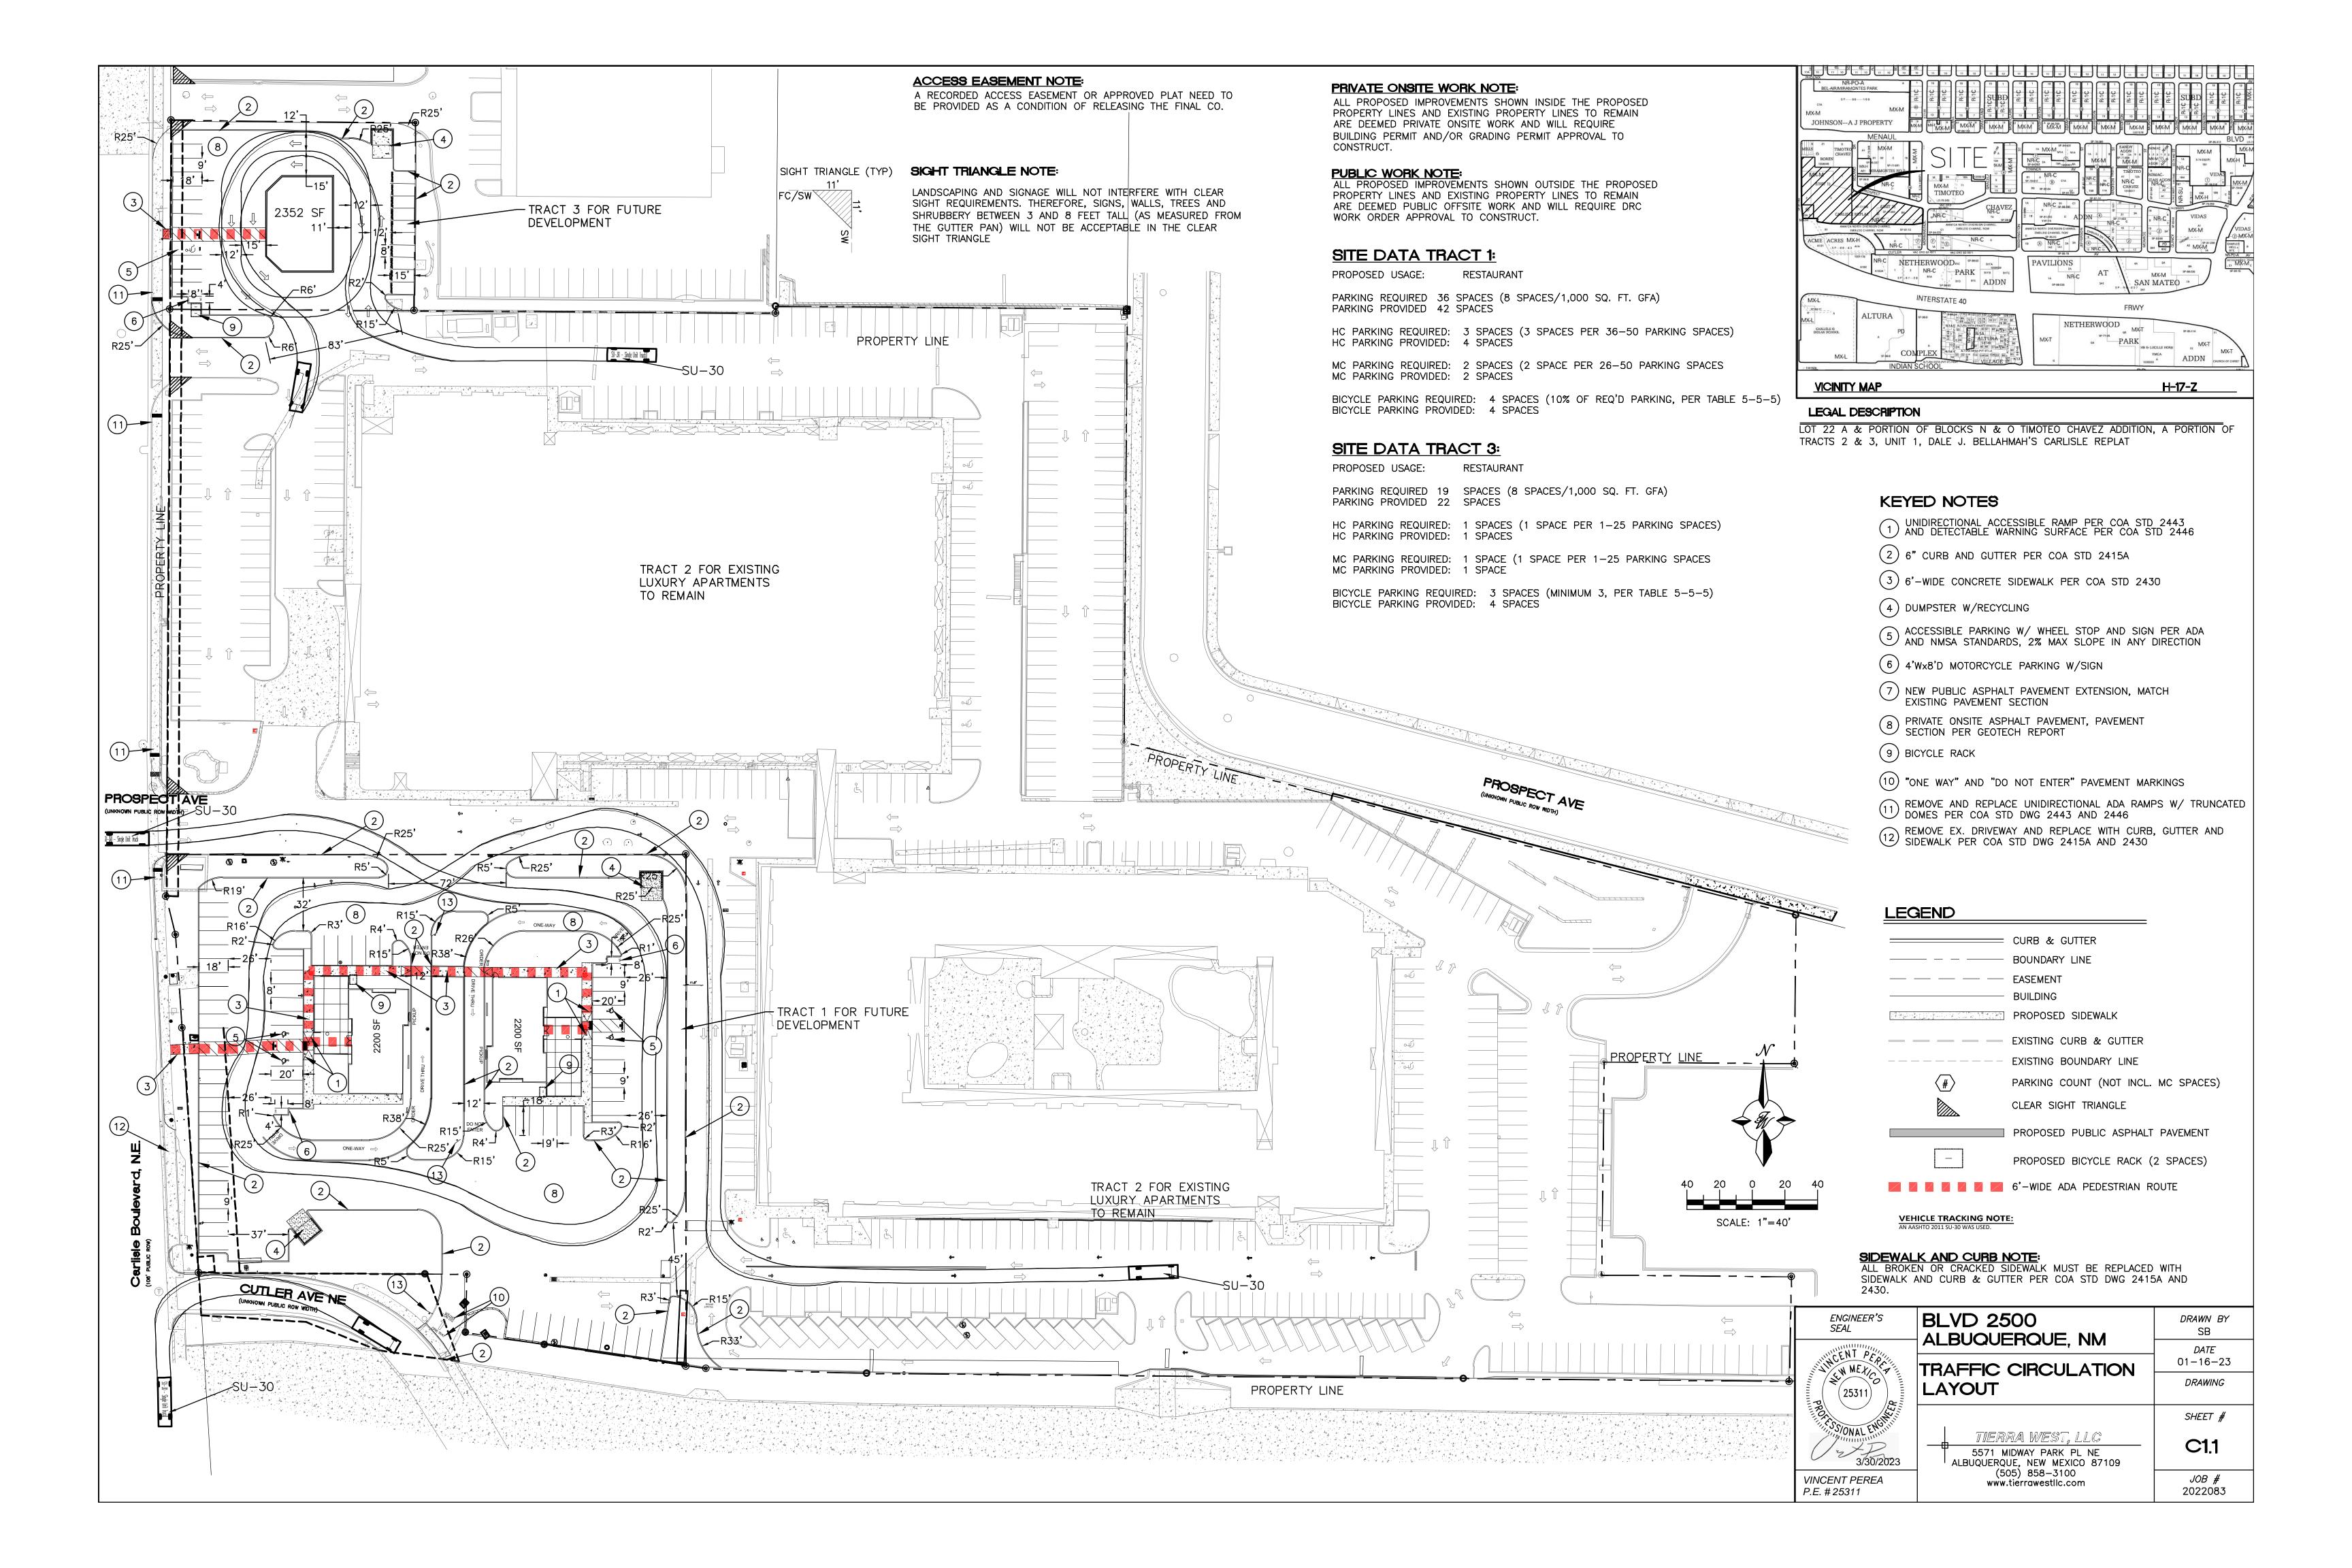

**Conceptual Traffic Circulation Layout for DFT Approval** 

Engineer's Stamp 03-30-23 (H17-D002)

Dear Mr. Perea,

The conceptual TCL submittal received 03-24-2023 is approved for DHO submittal. When submitting this project through the building permit process, a full Traffic Circulation Layout will need to be submitted and approved prior to building permit.

### SECTION D-D

### WHEELCHAIR RAMP DETAIL (TYP.)

1) International Symbol of Accessibility shall be painted on the pavement at rear of space, white symbol on blue background.

2) Parking space lines and diagonal striping to be painted blue. 3) Access aisle shall have the words "NO PARKING" in capital letters, each of which shall be at least one foot high and at least two inches wide, placed at the rear of the parking space so as to be close to where an adjacent vehicle's rear tires would be placed.

### HC PARKING DETAIL

NOTE:

1. MARKINGS WITHIN PRIVATE PARKING LOT SHALL BE PER THIS DETAIL. 2. THESE MARKINGS ARE TO BE PAINTED REFLECTIVE WHITE.