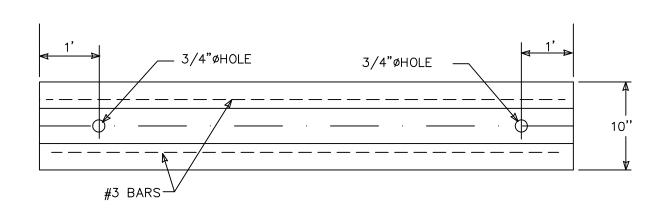

### WHEELCHAIR RAMP DETAIL (TYP.)

1) International Symbol of Accessibility shall be painted on the pavement at rear of space, white symbol on blue background.

2) Parking space lines and diagonal striping to be painted blue. 3) Access aisle shall have the words "NO PARKING" in capital letters, each of which shall be at least one foot high and at least two inches wide, placed at the rear of the parking space so as to be close to where an adjacent vehicle's rear tires would be placed.