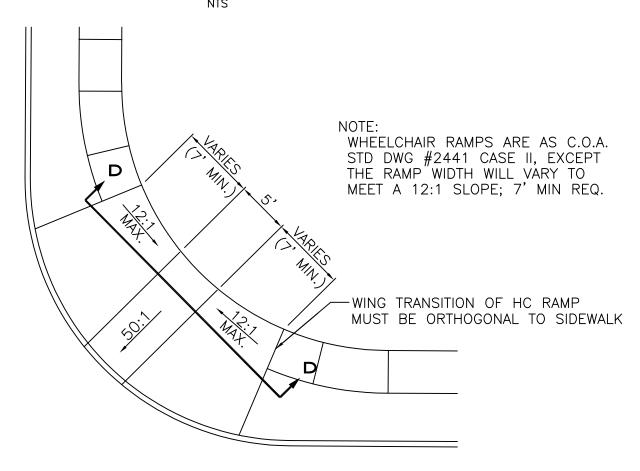

### WHEELCHAIR RAMP DETAIL (TYP.)

1) International Symbol of Accessibility shall be painted on the pavement at rear of space, white symbol on blue background.

2) Parking space lines and diagonal striping to be painted blue. 3) Access aisle shall have the words "NO PARKING" in capital letters, each of which shall be at least one foot high and at least two inches wide, placed at the rear of the parking space so as to be close to where an adjacent vehicle's rear tires would be placed.