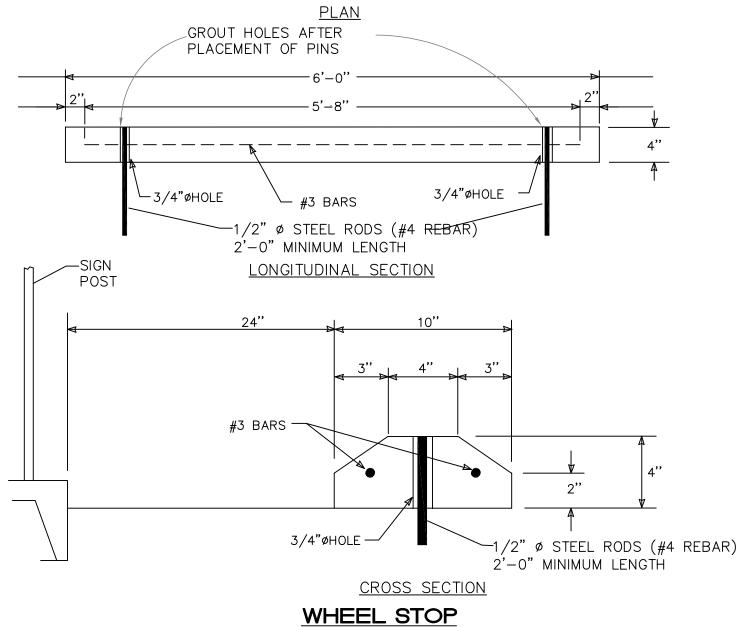

### WHEELCHAIR RAMP DETAIL (TYP.)

1) International Symbol of Accessibility shall be painted on the pavement at rear of space, white symbol on blue background.

2) Parking space lines and diagonal striping to be painted blue. 3) Access aisle shall have the words "NO PARKING" in capital letters, each of which shall be at least one foot high and at least two inches wide, placed at the rear of the parking space so as to be close to where an adjacent vehicle's rear tires would be placed.