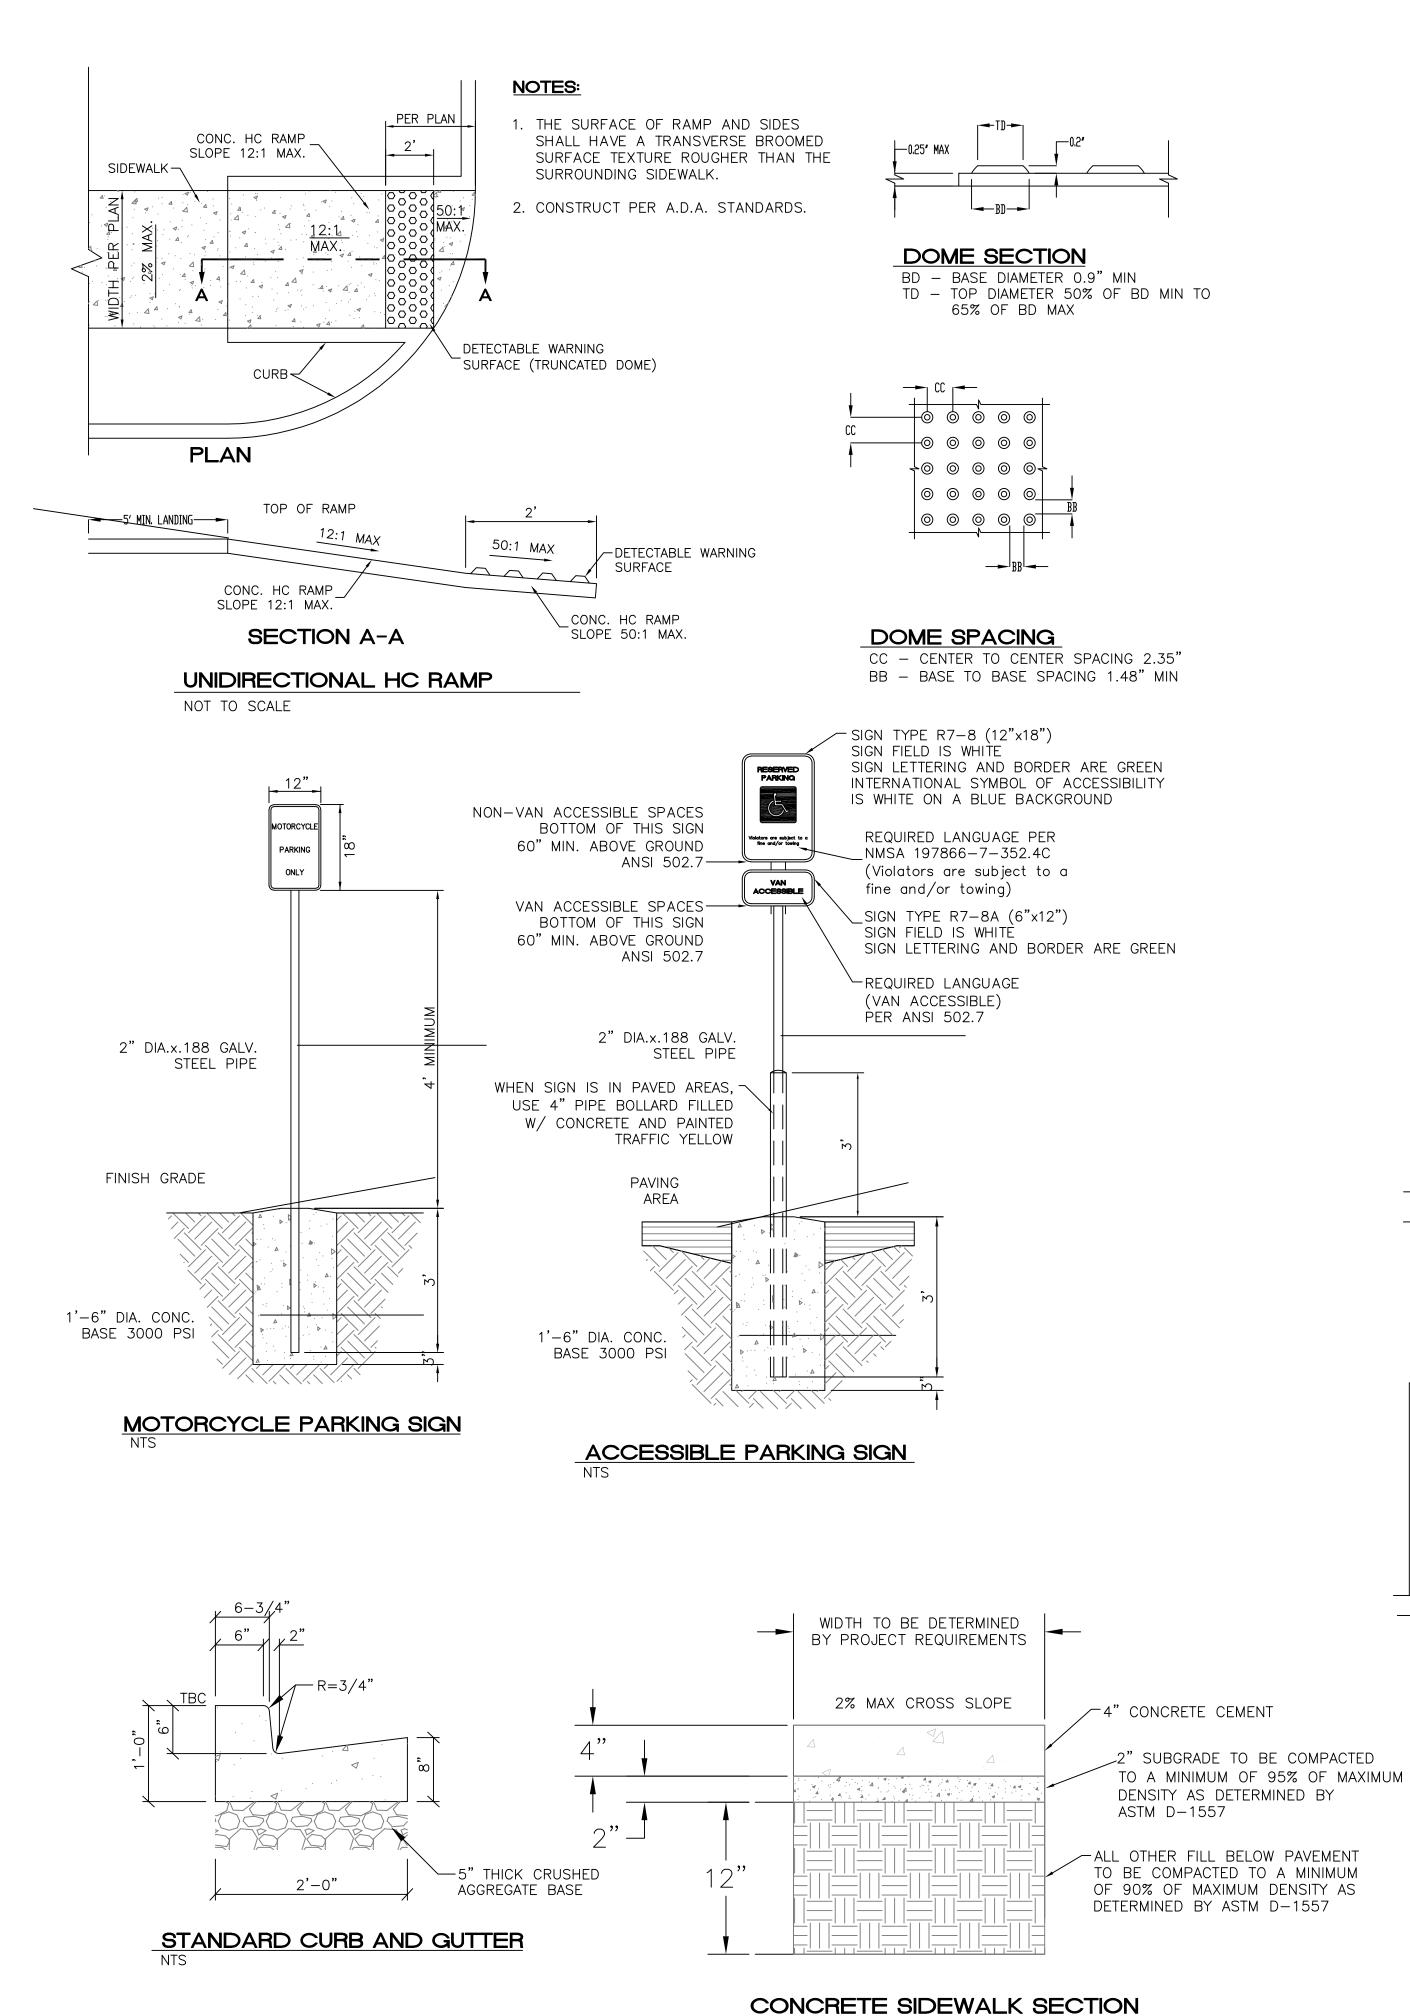

### WHEELCHAIR RAMP DETAIL (TYP.)

1) International Symbol of Accessibility shall be painted on the pavement at rear of space, white symbol on blue background.

2) Parking space lines and diagonal striping to be painted blue. 3) Access aisle shall have the words "NO PARKING" in capital letters, each of which shall be at least one foot high and at least two inches wide, placed at the rear of the parking space so as to be close to where an adjacent vehicle's rear tires would be placed.

### HC PARKING DETAIL

NOTE:

1. MARKINGS WITHIN PRIVATE PARKING LOT SHALL BE PER THIS DETAIL. 2. THESE MARKINGS ARE TO BE PAINTED REFLECTIVE WHITE.