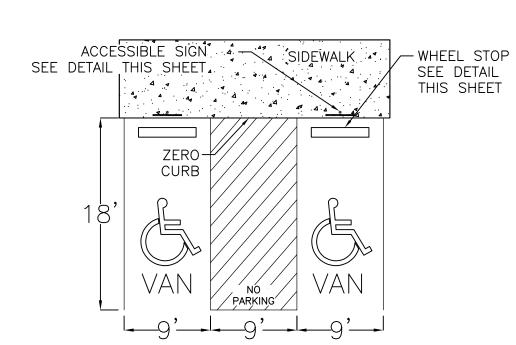

### WHEELCHAIR RAMP DETAIL (TYP.)

1) International Symbol of Accessibility shall be painted on the pavement at rear of space, white symbol on blue background.

2) Parking space lines and diagonal striping to be painted blue. 3) Access aisle shall have the words "NO PARKING" in capital letters, each of which shall be at least one foot high and at least two inches wide, placed at the rear of the parking space so as to be close to where an adjacent vehicle's rear tires would be placed.

### HC PARKING DETAIL

NOTE:

1. MARKINGS WITHIN PRIVATE PARKING LOT SHALL BE PER THIS DETAIL. 2. THESE MARKINGS ARE TO BE PAINTED REFLECTIVE WHITE.