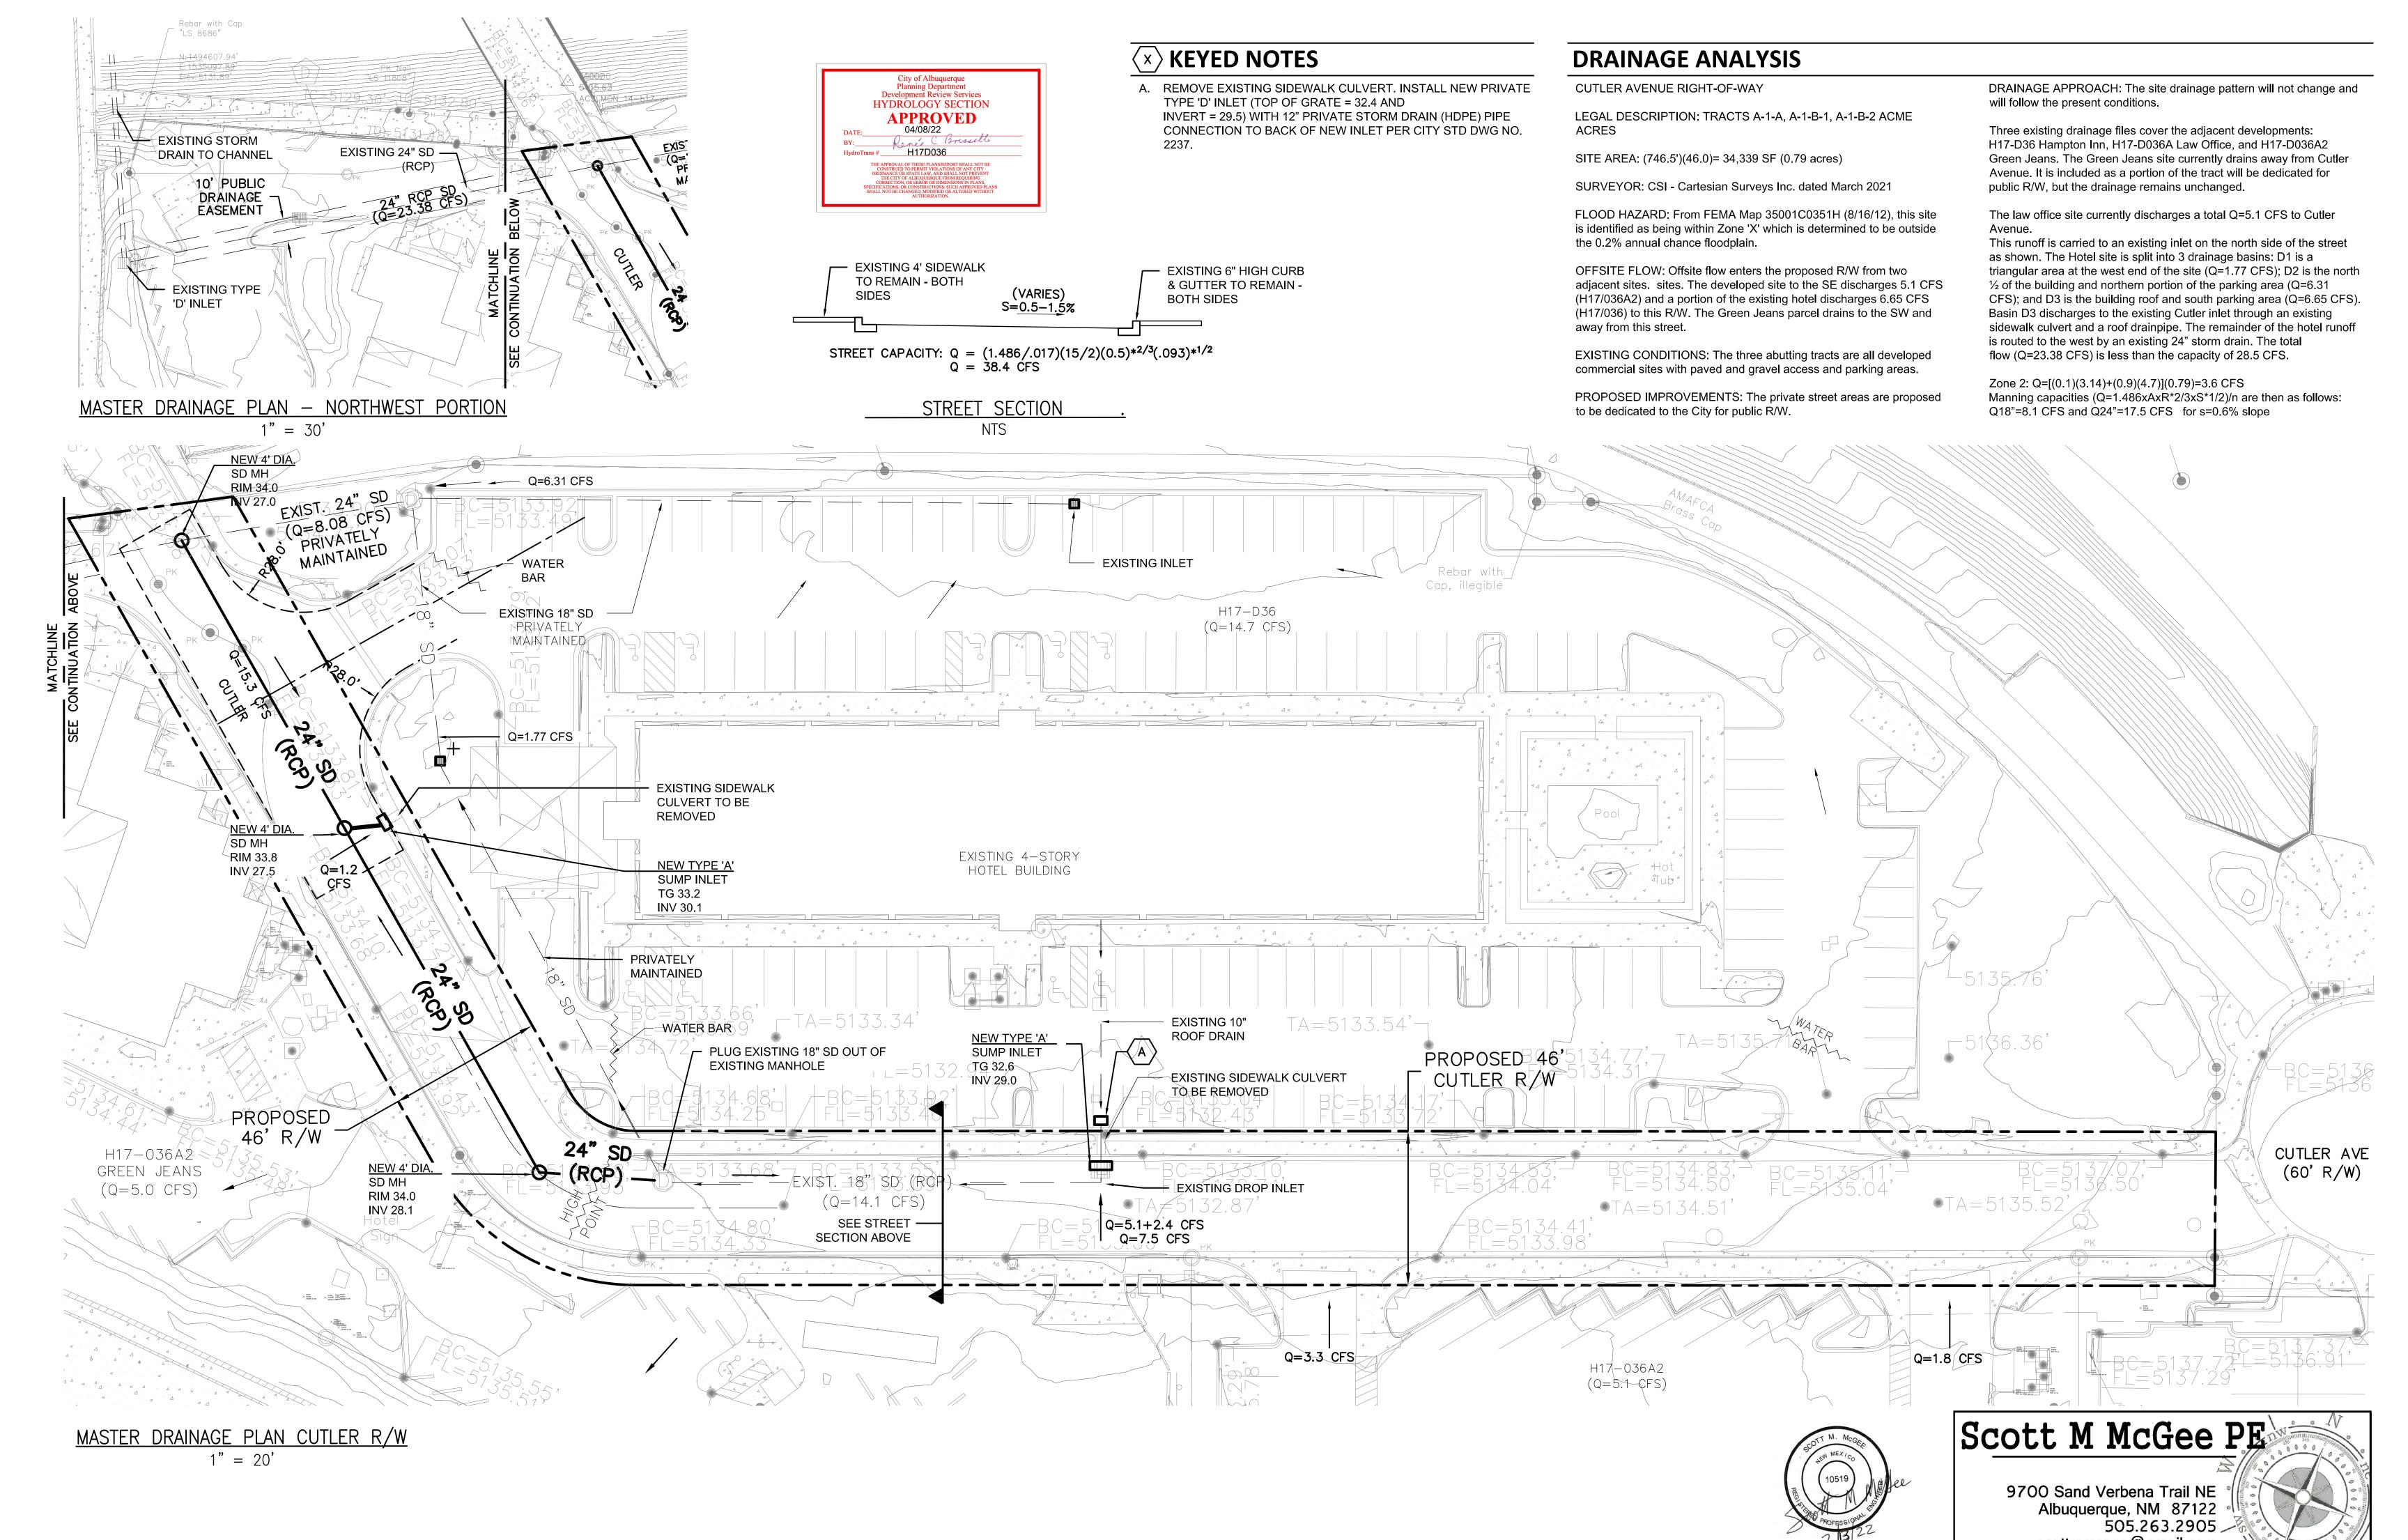

Dear Ms. Brissette,

Thank you for your review comments of December 17, which have been addressed as follows:

- 1. The proposed Cutler Avenue R/W width has been noted and the turnaround shown dotted.
- 2. The proposed storm drain is RCP and requested additional elevations have been added.
- The HDR project starts immediately east of this site and I emailed power point slides showing that. The cul-de-sac is located east of the project limits and is outside the scope of this work.
- 4. The Cutler proposed R/W area is noted on the plan and Offsite areas identified.
- 5. The existing street X-section will remain unchanged with 30' F-F width, 6" high curbs, and cross-slope to the north varying from 1-2%.
- 6. The existing street capacity Q=(1.486/.017)(15/2)(0.5)\*2/3(.093)\*1/2=38.4 CFS.
- 7. The 24" storm drain capacity Q=(1.486/.015)(3.14)(0.5)\*2/3(.044)\*1/2=13.0 CFS. When under pressure the capacity easily exceeds the design flow
- 8. Keyed Note A has been added to describe the removal and new construction.
- 9. The sidewalk culvert removal has been noted.
- 10. Private storm drains have been noted as "Privately Maintained".
- 11. A "10' PUBLIC DRAINAGE EASEMENT" has been noted across the Green Jeans site.