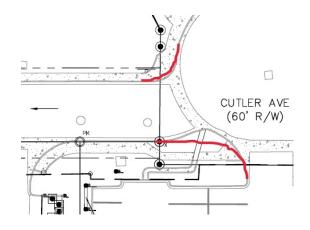

# CITY OF ALBUQUERQUE

*Planning Department* Brennon Williams, Director

Mayor Timothy M. Keller

- 4. Question Are the storm sewer going to be maintained by the City or by the private development?
- 5. Question Are all drives going to be brought to City standards (COA Drawing 2425A)?
- 6. Question Is the roadway staying as an elevated road? Is this road have a 2% max cross slope? Or is the roadway going to have a crown in the middle?
  - 7. If the answer to #4 is that the City is going to maintain the storm sewer, Then I suggest that an inlet be installed at the sump on the west side of the project area and that a new pipe is installed along with a new manhole. Then the existing pipe on the Green Jeans property will have be placed in a Public Drainage Easement. (See image below)