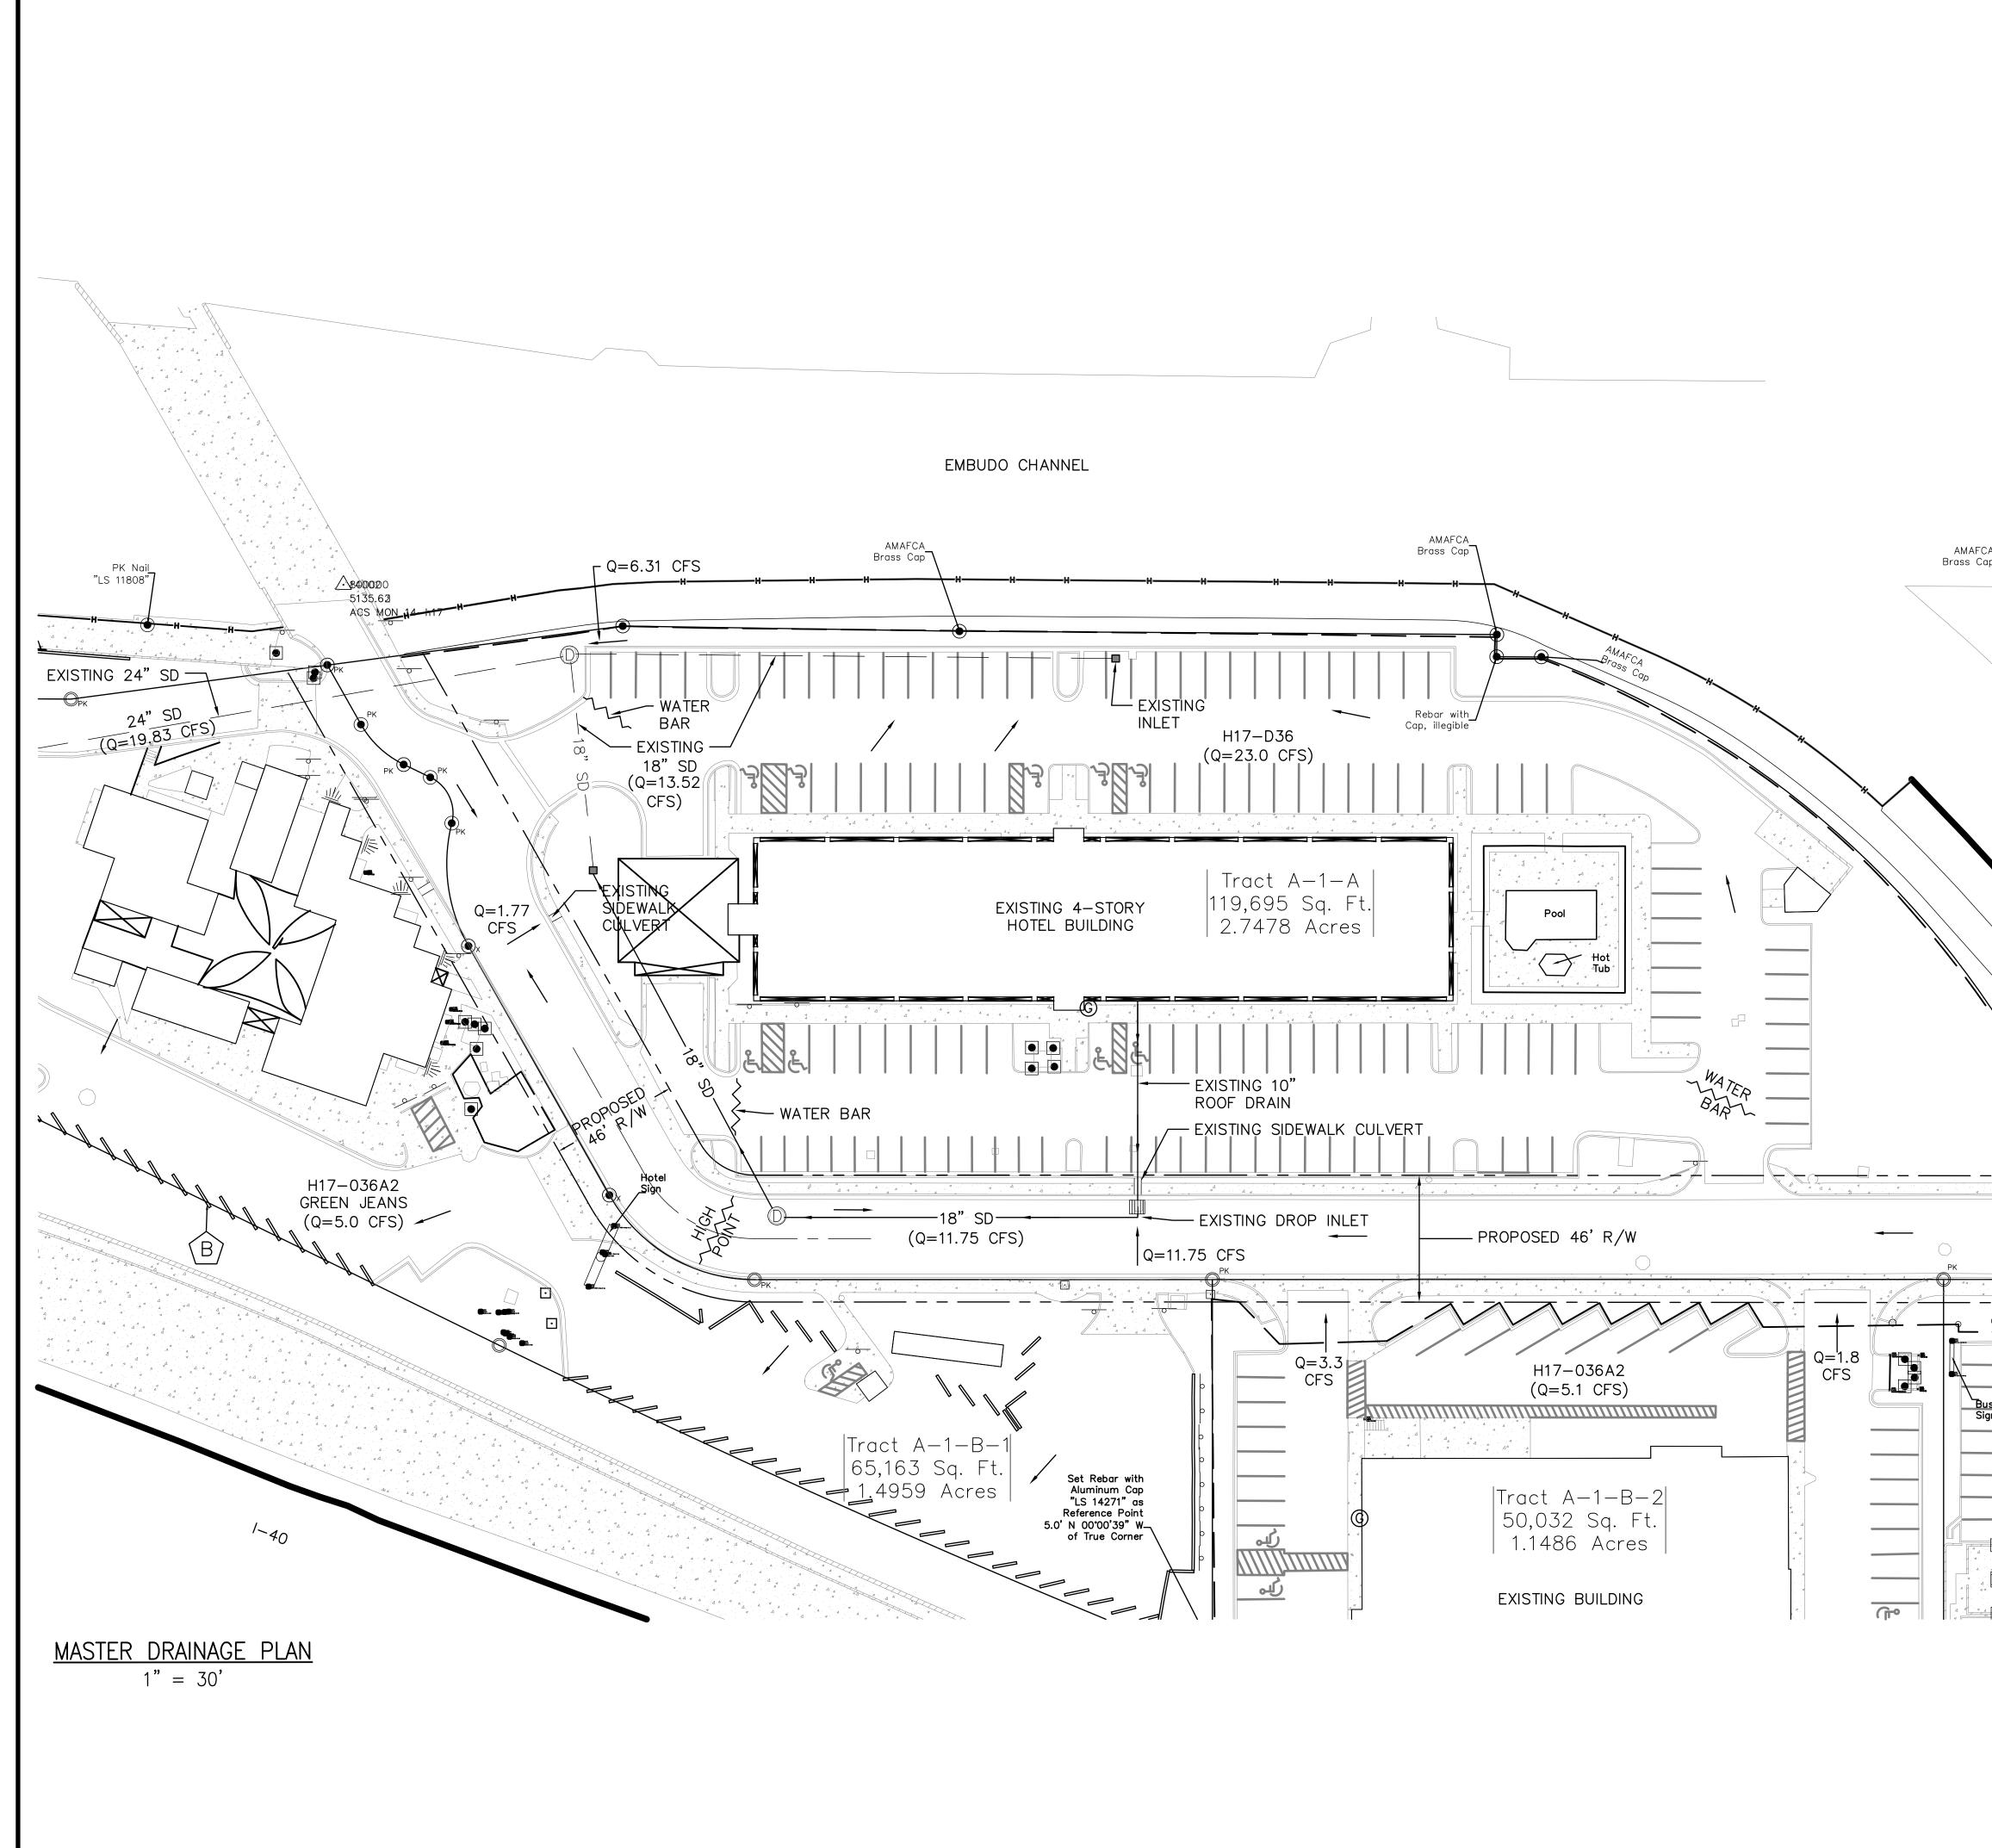

FEE PAID:

|                  | DRAINAGE ANALYSIS                                                                                                                                                                                                                                                                                                                                                                                                                                                                                                                                                                                                                   |                           | DATE:        | DATE:            | DATE:       | DATE:                 | DATE:     | TION       | DATE:                 |                    |                        |
|------------------|-------------------------------------------------------------------------------------------------------------------------------------------------------------------------------------------------------------------------------------------------------------------------------------------------------------------------------------------------------------------------------------------------------------------------------------------------------------------------------------------------------------------------------------------------------------------------------------------------------------------------------------|---------------------------|--------------|------------------|-------------|-----------------------|-----------|------------|-----------------------|--------------------|------------------------|
|                  | CUTLER AVENUE RIGHT-OF-WAY                                                                                                                                                                                                                                                                                                                                                                                                                                                                                                                                                                                                          |                           |              |                  |             |                       |           | ORMATION   |                       |                    |                        |
|                  | LEGAL DESCRIPTION: TRACTS A-1-A, A-1-B-1, A-1-B-2 ACME ACRES                                                                                                                                                                                                                                                                                                                                                                                                                                                                                                                                                                        | LEOR1                     |              |                  | DVAL        | N BΥ                  | ED ΒΥ     | L<br>Z     |                       |                    |                        |
|                  | SITE AREA: 5.39 acres                                                                                                                                                                                                                                                                                                                                                                                                                                                                                                                                                                                                               |                           |              | ED BY            | S APPROVAL  | FIELD VERIFICATION BY | CORRECTED | MICRO-FILM |                       |                    |                        |
|                  | SURVEYOR: CSI - Cartesian Surveys Inc. dated March 2021                                                                                                                                                                                                                                                                                                                                                                                                                                                                                                                                                                             | 2<br>   2<br>   2         | CONTRACTOR   | STAKED           | INSPECTOR'S | VERIFI                | NG COF    | ICR0-      | DED BY                |                    |                        |
|                  | FLOOD HAZARD: From FEMA Map 35001C0351H (8/16/12), this site is identified as being within Zone 'X' which is determined to be outside the 0.2% annual chance floodplain.                                                                                                                                                                                                                                                                                                                                                                                                                                                            | <                         | CONTR        | WORK             | INSPEC      | FIELD                 | DRAWING   | Σ          | RECORDED              | NO.                |                        |
|                  | OFFSITE FLOW: Offsite flow does not enter this site.                                                                                                                                                                                                                                                                                                                                                                                                                                                                                                                                                                                |                           |              |                  |             |                       |           |            |                       |                    |                        |
|                  | EXISTING CONDITIONS: The three tracts are all developed commercial sites with paved and gravel access and parking areas.                                                                                                                                                                                                                                                                                                                                                                                                                                                                                                            |                           |              |                  |             |                       |           |            |                       |                    |                        |
|                  | PROPOSED IMPROVEMENTS: The private street areas are proposed to be dedicated to the City for public R/W.                                                                                                                                                                                                                                                                                                                                                                                                                                                                                                                            |                           |              |                  |             |                       |           |            |                       |                    |                        |
|                  | DRAINAGE APPROACH: The site drainage pattern will not change and will follow the present conditions.                                                                                                                                                                                                                                                                                                                                                                                                                                                                                                                                |                           |              |                  |             |                       |           |            |                       |                    |                        |
|                  | Three existing drainage files cover these developments and are H17-D3<br>Hampton Inn, H17-D036A Law Office, and H17-D036A2 Green Jeans.<br>The Green Jeans site currently drains away from Cutler Avenue. It is<br>included as a portion of the tract will be dedicated for public R/W, but<br>the drainage remains unchanged.                                                                                                                                                                                                                                                                                                      | BENCH MARK                | 17"          | (NAVD 88)        |             |                       |           |            |                       |                    |                        |
| AFCA<br>cap      | The law office site currently discharges a total Q=5.1 CFS to Cutler<br>Avenue which carries this runoff to an existing inlet on the north side of<br>the street as shown. The Hampton site is split into 3 drainage basins: D<br>is a triangular area at the west end of the site (Q=1.77 CFS), D2 is the<br>north $\frac{1}{2}$ of the building and northern portion of the parking area<br>(Q=6.31 CFS), and D3 which is the south $\frac{1}{2}$ of the building and parking<br>area (Q=6.65 CFS). The D3 basin discharges to the existing Cutler inlet                                                                          | 1                         | ACS MONUMENT | ELEV. = 5166.734 |             |                       |           |            |                       |                    |                        |
|                  | through an existing sidewalk culvert and a roof drain pipe.<br>An existing 18" storm drain conveys runoff (Q=11.75 CFS) to an existin<br>SD manhole and then to the northwest. An existing inlet is located in a<br>low spot behind the street curb where the D1 basin flow is accepted. A<br>sidewalk culvert allows street flow to pass from the street to this<br>inlet. The combined flow (Q=13.52 CFS) is carried north in an 18" SD to<br>an existing manhole. The D2 basin flow is also routed to this<br>manhole. An existing 24" storm drain then carries this<br>flow (Q=19.83 CFS and capacity of 28.5 CFS) to the west. | Y INFORMATION             | TESIAN SUR   | ARCH 2021        |             |                       |           |            |                       |                    |                        |
|                  |                                                                                                                                                                                                                                                                                                                                                                                                                                                                                                                                                                                                                                     | SURVE                     | CSI - CARTI  |                  |             |                       |           |            |                       |                    |                        |
|                  |                                                                                                                                                                                                                                                                                                                                                                                                                                                                                                                                                                                                                                     |                           |              |                  |             |                       |           |            |                       |                    |                        |
|                  |                                                                                                                                                                                                                                                                                                                                                                                                                                                                                                                                                                                                                                     |                           |              |                  |             |                       |           |            |                       |                    |                        |
|                  |                                                                                                                                                                                                                                                                                                                                                                                                                                                                                                                                                                                                                                     |                           |              |                  | 1           | TT I                  | A. M.     | 000        |                       |                    |                        |
|                  |                                                                                                                                                                                                                                                                                                                                                                                                                                                                                                                                                                                                                                     |                           |              | 1                | 1           | HEN                   | MEX/Q     | or of      | )                     | Þ.                 |                        |
|                  |                                                                                                                                                                                                                                                                                                                                                                                                                                                                                                                                                                                                                                     |                           |              | Reca             | A           | K10                   | AP<br>AP  | M          | Theres                |                    |                        |
|                  | 1-0-0                                                                                                                                                                                                                                                                                                                                                                                                                                                                                                                                                                                                                               |                           |              | X                | K           | MON                   | HS        | T'         | /                     |                    |                        |
|                  |                                                                                                                                                                                                                                                                                                                                                                                                                                                                                                                                                                                                                                     |                           |              |                  |             |                       |           |            |                       |                    |                        |
| // 4 ]/ .        |                                                                                                                                                                                                                                                                                                                                                                                                                                                                                                                                                                                                                                     |                           |              |                  |             |                       | 1         |            |                       |                    |                        |
|                  |                                                                                                                                                                                                                                                                                                                                                                                                                                                                                                                                                                                                                                     |                           |              |                  |             |                       |           |            | 1 1                   | 021                | 15/18/2021             |
|                  | CUTLER AVE                                                                                                                                                                                                                                                                                                                                                                                                                                                                                                                                                                                                                          | ВЧ                        | -            |                  |             |                       |           | •          | /2021                 | 2                  | 11.2                   |
|                  | (60' R/W)                                                                                                                                                                                                                                                                                                                                                                                                                                                                                                                                                                                                                           | ВЧ                        | -            |                  |             |                       |           |            | 06/18/2021            | 06/18/2021         | 36                     |
|                  | CUTLER AVE                                                                                                                                                                                                                                                                                                                                                                                                                                                                                                                                                                                                                          | RY                        | -            |                  |             |                       |           |            |                       |                    | 90                     |
|                  | (60' R/W)                                                                                                                                                                                                                                                                                                                                                                                                                                                                                                                                                                                                                           | S/REMARKS                 |              |                  |             |                       |           | •          | DATE: 06/18/2021      |                    |                        |
| Business<br>Sign | (60' R/W)                                                                                                                                                                                                                                                                                                                                                                                                                                                                                                                                                                                                                           | USIONS/REMARKS            |              |                  |             |                       |           |            |                       |                    |                        |
| Business<br>Sign | (60' R/W)                                                                                                                                                                                                                                                                                                                                                                                                                                                                                                                                                                                                                           | NS/RFMARKS                |              |                  |             |                       |           | •          |                       | DATE:              | DATE.                  |
| Business<br>Sign | (60' R/W)                                                                                                                                                                                                                                                                                                                                                                                                                                                                                                                                                                                                                           | NS/RFMARKS                |              |                  |             |                       |           |            | SM DATE:              | DATE:              | DATE.                  |
| Business<br>Sign | (60' R/W)                                                                                                                                                                                                                                                                                                                                                                                                                                                                                                                                                                                                                           | NS/RFMARKS                |              |                  |             |                       |           |            | BY: SM DATE:          | : JK DATE:         | BY: SM DATE.           |
| Business<br>Sign | (60' R/W)                                                                                                                                                                                                                                                                                                                                                                                                                                                                                                                                                                                                                           | NS/RFMARKS                |              |                  |             |                       |           |            | BY: SM DATE:          | WN BY: JK DATE:    | CKFD BY: SM DATE.      |
|                  | CUTLER AVE<br>(60' R/W)                                                                                                                                                                                                                                                                                                                                                                                                                                                                                                                                                                                                             | NO DATE REVISIONS/REMARKS |              | T                |             |                       |           |            | BY: SM DATE:          | : JK DATE:         | CHECKED BY: SM DATE OG |
|                  | CITY OF ALBUQUERQUE<br>DEPARTMENT OF MUNICIPAL DEVE<br>ENGINEERING DIVISION                                                                                                                                                                                                                                                                                                                                                                                                                                                                                                                                                         | NO DATE REVISIONS/REMARKS |              | T                |             |                       |           |            | BY: SM DATE:          | : JK DATE:         | CKED BY: SM DATE:      |
|                  | CUTLER AVE<br>(60' R/W)                                                                                                                                                                                                                                                                                                                                                                                                                                                                                                                                                                                                             | NO DATE REVISIONS/REMARKS |              | T                |             |                       |           |            | BY: SM DATE:          | : JK DATE:         | CKED BY SM DATE        |
|                  | CUTLER AVE<br>(60' R/W)                                                                                                                                                                                                                                                                                                                                                                                                                                                                                                                                                                                                             |                           |              | Т<br>7 DAY       | / YR.       |                       |           | М0.        | BY: SM DATE:          | DRAWN BY: JK DATE: | XFD RY. SM DATE.       |
|                  | CUTLER AVE<br>(60' R/W)                                                                                                                                                                                                                                                                                                                                                                                                                                                                                                                                                                                                             |                           |              |                  | / YR.       |                       |           | М0.        | DESIGNED BY: SM DATE: | DRAWN BY: JK DATE: | CKED BY SM DATE        |