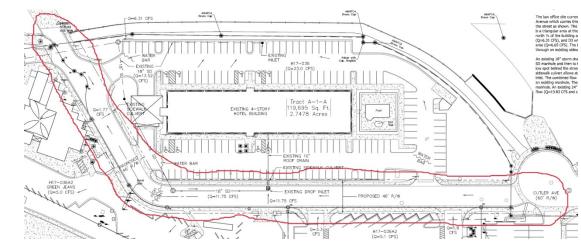

1. Please provide a Grading Plan with enough grades for the Work Order. (please see image below)

- 2. Please verify the pipe size, material of the existing storm sewer. Also please provide the rim elevation of the manholes, pipe inverts, inlet rim elevations. This will be needed to determine if these need to be replaced and added to the Infrastructure List., and get grate elevation.
- 3. Also please include any changes that will be done for the Work Order on the Grading Plan. For example, at the cul-de-sac the road will be flattened and straightened. (please see image below)

# CITY OF ALBUQUERQUE

*Planning Department* Brennon Williams, Director

Mayor Timothy M. Keller

- 4. Question Are the storm sewer going to be maintained by the City or by the private development?
- 5. Question Are all drives going to be brought to City standards (COA Drawing 2425A)?
- 6. Question Is the roadway staying as an elevated road? Is this road have a 2% max cross slope? Or is the roadway going to have a crown in the middle?
  - 7. If the answer to #4 is that the City is going to maintain the storm sewer, Then I suggest that an inlet be installed at the sump on the west side of the project area and that a new pipe is installed along with a new manhole. Then the existing pipe on the Green Jeans property will have be placed in a Public Drainage Easement. (See image below)

8. Master Drainage Plan. Please show where the storm pipe connects to the DOT inlet and then discharges into the Embudo Channel.

NM 87103

PO Box 1293

Albuquerque

www.cabq.gov

FEE PAID:

|                  | DRAINAGE ANALYSIS                                                                                                                                                                                                                                                                                                                                                                                                                                                                                                                                                                                                                   |                           | DATE:        | DATE:            | DATE:       | DATE:                 | DATE:     | TION       | DATE:                 |                    |                        |
|------------------|-------------------------------------------------------------------------------------------------------------------------------------------------------------------------------------------------------------------------------------------------------------------------------------------------------------------------------------------------------------------------------------------------------------------------------------------------------------------------------------------------------------------------------------------------------------------------------------------------------------------------------------|---------------------------|--------------|------------------|-------------|-----------------------|-----------|------------|-----------------------|--------------------|------------------------|
|                  | CUTLER AVENUE RIGHT-OF-WAY                                                                                                                                                                                                                                                                                                                                                                                                                                                                                                                                                                                                          |                           |              |                  |             |                       |           | ORMATION   |                       |                    |                        |
|                  | LEGAL DESCRIPTION: TRACTS A-1-A, A-1-B-1, A-1-B-2 ACME ACRES                                                                                                                                                                                                                                                                                                                                                                                                                                                                                                                                                                        | LEOR1                     |              |                  | DVAL        | N BΥ                  | ED ΒΥ     | L<br>Z     |                       |                    |                        |
|                  | SITE AREA: 5.39 acres                                                                                                                                                                                                                                                                                                                                                                                                                                                                                                                                                                                                               |                           |              | ED BY            | S APPROVAL  | FIELD VERIFICATION BY | CORRECTED | MICRO-FILM |                       |                    |                        |
|                  | SURVEYOR: CSI - Cartesian Surveys Inc. dated March 2021                                                                                                                                                                                                                                                                                                                                                                                                                                                                                                                                                                             | 2<br>   2<br>   2         | CONTRACTOR   | STAKED           | INSPECTOR'S | VERIFI                | NG COF    | ICR0-      | DED BY                |                    |                        |
|                  | FLOOD HAZARD: From FEMA Map 35001C0351H (8/16/12), this site is identified as being within Zone 'X' which is determined to be outside the 0.2% annual chance floodplain.                                                                                                                                                                                                                                                                                                                                                                                                                                                            | <                         | CONTR        | WORK             | INSPEC      | FIELD                 | DRAWING   | Σ          | RECORDED              | NO.                |                        |
|                  | OFFSITE FLOW: Offsite flow does not enter this site.                                                                                                                                                                                                                                                                                                                                                                                                                                                                                                                                                                                |                           |              |                  |             |                       |           |            |                       |                    |                        |
|                  | EXISTING CONDITIONS: The three tracts are all developed commercial sites with paved and gravel access and parking areas.                                                                                                                                                                                                                                                                                                                                                                                                                                                                                                            |                           |              |                  |             |                       |           |            |                       |                    |                        |
|                  | PROPOSED IMPROVEMENTS: The private street areas are proposed to be dedicated to the City for public R/W.                                                                                                                                                                                                                                                                                                                                                                                                                                                                                                                            |                           |              |                  |             |                       |           |            |                       |                    |                        |
|                  | DRAINAGE APPROACH: The site drainage pattern will not change and will follow the present conditions.                                                                                                                                                                                                                                                                                                                                                                                                                                                                                                                                |                           |              |                  |             |                       |           |            |                       |                    |                        |
|                  | Three existing drainage files cover these developments and are H17-D3<br>Hampton Inn, H17-D036A Law Office, and H17-D036A2 Green Jeans.<br>The Green Jeans site currently drains away from Cutler Avenue. It is<br>included as a portion of the tract will be dedicated for public R/W, but<br>the drainage remains unchanged.                                                                                                                                                                                                                                                                                                      | BENCH MARK                | 17"          | (NAVD 88)        |             |                       |           |            |                       |                    |                        |
| AFCA<br>cap      | The law office site currently discharges a total Q=5.1 CFS to Cutler<br>Avenue which carries this runoff to an existing inlet on the north side of<br>the street as shown. The Hampton site is split into 3 drainage basins: D<br>is a triangular area at the west end of the site (Q=1.77 CFS), D2 is the<br>north $\frac{1}{2}$ of the building and northern portion of the parking area<br>(Q=6.31 CFS), and D3 which is the south $\frac{1}{2}$ of the building and parking<br>area (Q=6.65 CFS). The D3 basin discharges to the existing Cutler inlet                                                                          | 1                         | ACS MONUMENT | ELEV. = 5166.734 |             |                       |           |            |                       |                    |                        |
|                  | through an existing sidewalk culvert and a roof drain pipe.<br>An existing 18" storm drain conveys runoff (Q=11.75 CFS) to an existin<br>SD manhole and then to the northwest. An existing inlet is located in a<br>low spot behind the street curb where the D1 basin flow is accepted. A<br>sidewalk culvert allows street flow to pass from the street to this<br>inlet. The combined flow (Q=13.52 CFS) is carried north in an 18" SD to<br>an existing manhole. The D2 basin flow is also routed to this<br>manhole. An existing 24" storm drain then carries this<br>flow (Q=19.83 CFS and capacity of 28.5 CFS) to the west. | Y INFORMATION             | TESIAN SUR   | ARCH 2021        |             |                       |           |            |                       |                    |                        |
|                  |                                                                                                                                                                                                                                                                                                                                                                                                                                                                                                                                                                                                                                     | SURVE                     | CSI - CARTI  |                  |             |                       |           |            |                       |                    |                        |
|                  |                                                                                                                                                                                                                                                                                                                                                                                                                                                                                                                                                                                                                                     |                           |              |                  |             |                       |           |            |                       |                    |                        |
|                  |                                                                                                                                                                                                                                                                                                                                                                                                                                                                                                                                                                                                                                     |                           |              |                  |             |                       |           |            |                       |                    |                        |
|                  |                                                                                                                                                                                                                                                                                                                                                                                                                                                                                                                                                                                                                                     |                           |              |                  | 1           | TT I                  | A. M.     | 000        |                       |                    |                        |
|                  |                                                                                                                                                                                                                                                                                                                                                                                                                                                                                                                                                                                                                                     |                           |              | 1                | 1           | HEN                   | MEX/Q     | or of      | )                     | Þ.                 |                        |
|                  |                                                                                                                                                                                                                                                                                                                                                                                                                                                                                                                                                                                                                                     |                           |              | Reca             | A           | K10                   | AP<br>AP  | M          | Theres                |                    |                        |
|                  | 1-0-0                                                                                                                                                                                                                                                                                                                                                                                                                                                                                                                                                                                                                               |                           |              | X                | K           | MON                   | HS        | T'         | /                     |                    |                        |
|                  |                                                                                                                                                                                                                                                                                                                                                                                                                                                                                                                                                                                                                                     |                           |              |                  |             |                       |           |            |                       |                    |                        |
| // 4 ]/ .        |                                                                                                                                                                                                                                                                                                                                                                                                                                                                                                                                                                                                                                     |                           |              |                  |             |                       | 1         |            |                       |                    |                        |
|                  |                                                                                                                                                                                                                                                                                                                                                                                                                                                                                                                                                                                                                                     |                           |              |                  |             |                       |           |            | 1 1                   | 021                | 15/18/2021             |
|                  | CUTLER AVE                                                                                                                                                                                                                                                                                                                                                                                                                                                                                                                                                                                                                          | ВЧ                        | -            |                  |             |                       |           | •          | /2021                 | 2                  | 11.2                   |
|                  | (60' R/W)                                                                                                                                                                                                                                                                                                                                                                                                                                                                                                                                                                                                                           | ВЧ                        | -            |                  |             |                       |           |            | 06/18/2021            | 06/18/2021         | 36                     |
|                  | CUTLER AVE                                                                                                                                                                                                                                                                                                                                                                                                                                                                                                                                                                                                                          | RY                        | -            |                  |             |                       |           |            |                       |                    | 90                     |
|                  | (60' R/W)                                                                                                                                                                                                                                                                                                                                                                                                                                                                                                                                                                                                                           | S/REMARKS                 |              |                  |             |                       |           | •          | DATE: 06/18/2021      |                    |                        |
| Business<br>Sign | (60' R/W)                                                                                                                                                                                                                                                                                                                                                                                                                                                                                                                                                                                                                           | USIONS/REMARKS            |              |                  |             |                       |           |            |                       |                    |                        |
| Business<br>Sign | (60' R/W)                                                                                                                                                                                                                                                                                                                                                                                                                                                                                                                                                                                                                           | NS/RFMARKS                |              |                  |             |                       |           | •          |                       | DATE:              | DATE.                  |
| Business<br>Sign | (60' R/W)                                                                                                                                                                                                                                                                                                                                                                                                                                                                                                                                                                                                                           | NS/RFMARKS                |              |                  |             |                       |           |            | SM DATE:              | DATE:              | DATE.                  |
| Business<br>Sign | (60' R/W)                                                                                                                                                                                                                                                                                                                                                                                                                                                                                                                                                                                                                           | NS/RFMARKS                |              |                  |             |                       |           |            | BY: SM DATE:          | : JK DATE:         | BY: SM DATE.           |
| Business<br>Sign | (60' R/W)                                                                                                                                                                                                                                                                                                                                                                                                                                                                                                                                                                                                                           | NS/RFMARKS                |              |                  |             |                       |           |            | BY: SM DATE:          | WN BY: JK DATE:    | CKFD BY: SM DATE.      |
|                  | CUTLER AVE<br>(60' R/W)                                                                                                                                                                                                                                                                                                                                                                                                                                                                                                                                                                                                             | NO DATE REVISIONS/REMARKS |              | T                |             |                       |           |            | BY: SM DATE:          | : JK DATE:         | CHECKED BY: SM DATE OG |
|                  | CITY OF ALBUQUERQUE<br>DEPARTMENT OF MUNICIPAL DEVE<br>ENGINEERING DIVISION                                                                                                                                                                                                                                                                                                                                                                                                                                                                                                                                                         | NO DATE REVISIONS/REMARKS |              | T                |             |                       |           |            | BY: SM DATE:          | : JK DATE:         | CKED BY: SM DATE:      |
|                  | CUTLER AVE<br>(60' R/W)                                                                                                                                                                                                                                                                                                                                                                                                                                                                                                                                                                                                             | NO DATE REVISIONS/REMARKS |              | T                |             |                       |           |            | BY: SM DATE:          | : JK DATE:         | CKED BY SM DATE        |
|                  | CUTLER AVE<br>(60' R/W)                                                                                                                                                                                                                                                                                                                                                                                                                                                                                                                                                                                                             |                           |              | Т<br>7 DAY       | / YR.       |                       |           | М0.        | BY: SM DATE:          | DRAWN BY: JK DATE: | XFD RY. SM DATE.       |
|                  | CUTLER AVE<br>(60' R/W)                                                                                                                                                                                                                                                                                                                                                                                                                                                                                                                                                                                                             |                           |              |                  | / YR.       |                       |           | М0.        | DESIGNED BY: SM DATE: | DRAWN BY: JK DATE: | CKED BY SM DATE        |