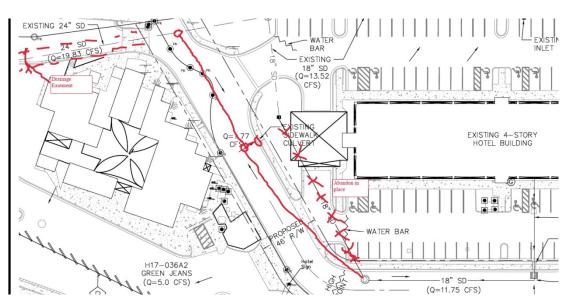

FEE PAID:

|                  | DRAINAGE ANALYSIS                                                                                                                                                                                                                                                                                                                                                                                                                                                                                                                                                                                                                   |                           | DATE:        | DATE:            | DATE:       | DATE:                 | DATE:     | TION       | DATE:                 |                    |                        |
|------------------|-------------------------------------------------------------------------------------------------------------------------------------------------------------------------------------------------------------------------------------------------------------------------------------------------------------------------------------------------------------------------------------------------------------------------------------------------------------------------------------------------------------------------------------------------------------------------------------------------------------------------------------|---------------------------|--------------|------------------|-------------|-----------------------|-----------|------------|-----------------------|--------------------|------------------------|
|                  | CUTLER AVENUE RIGHT-OF-WAY                                                                                                                                                                                                                                                                                                                                                                                                                                                                                                                                                                                                          |                           |              |                  |             |                       |           | ORMATION   |                       |                    |                        |
|                  | LEGAL DESCRIPTION: TRACTS A-1-A, A-1-B-1, A-1-B-2 ACME ACRES                                                                                                                                                                                                                                                                                                                                                                                                                                                                                                                                                                        | LEOR1                     |              |                  | DVAL        | N BΥ                  | ED ΒΥ     | L<br>Z     |                       |                    |                        |
|                  | SITE AREA: 5.39 acres                                                                                                                                                                                                                                                                                                                                                                                                                                                                                                                                                                                                               |                           |              | ED BY            | S APPROVAL  | FIELD VERIFICATION BY | CORRECTED | MICRO-FILM |                       |                    |                        |
|                  | SURVEYOR: CSI - Cartesian Surveys Inc. dated March 2021                                                                                                                                                                                                                                                                                                                                                                                                                                                                                                                                                                             | 2<br>   2<br>   2         | CONTRACTOR   | STAKED           | INSPECTOR'S | VERIFI                | NG COF    | ICR0-      | DED BY                |                    |                        |
|                  | FLOOD HAZARD: From FEMA Map 35001C0351H (8/16/12), this site is identified as being within Zone 'X' which is determined to be outside the 0.2% annual chance floodplain.                                                                                                                                                                                                                                                                                                                                                                                                                                                            | <                         | CONTR        | WORK             | INSPEC      | FIELD                 | DRAWING   | Σ          | RECORDED              | NO.                |                        |
|                  | OFFSITE FLOW: Offsite flow does not enter this site.                                                                                                                                                                                                                                                                                                                                                                                                                                                                                                                                                                                |                           |              |                  |             |                       |           |            |                       |                    |                        |
|                  | EXISTING CONDITIONS: The three tracts are all developed commercial sites with paved and gravel access and parking areas.                                                                                                                                                                                                                                                                                                                                                                                                                                                                                                            |                           |              |                  |             |                       |           |            |                       |                    |                        |
|                  | PROPOSED IMPROVEMENTS: The private street areas are proposed to be dedicated to the City for public R/W.                                                                                                                                                                                                                                                                                                                                                                                                                                                                                                                            |                           |              |                  |             |                       |           |            |                       |                    |                        |
|                  | DRAINAGE APPROACH: The site drainage pattern will not change and will follow the present conditions.                                                                                                                                                                                                                                                                                                                                                                                                                                                                                                                                |                           |              |                  |             |                       |           |            |                       |                    |                        |
|                  | Three existing drainage files cover these developments and are H17-D3<br>Hampton Inn, H17-D036A Law Office, and H17-D036A2 Green Jeans.<br>The Green Jeans site currently drains away from Cutler Avenue. It is<br>included as a portion of the tract will be dedicated for public R/W, but<br>the drainage remains unchanged.                                                                                                                                                                                                                                                                                                      | BENCH MARK                | 17"          | (NAVD 88)        |             |                       |           |            |                       |                    |                        |
| AFCA<br>cap      | The law office site currently discharges a total Q=5.1 CFS to Cutler<br>Avenue which carries this runoff to an existing inlet on the north side of<br>the street as shown. The Hampton site is split into 3 drainage basins: D<br>is a triangular area at the west end of the site (Q=1.77 CFS), D2 is the<br>north $\frac{1}{2}$ of the building and northern portion of the parking area<br>(Q=6.31 CFS), and D3 which is the south $\frac{1}{2}$ of the building and parking<br>area (Q=6.65 CFS). The D3 basin discharges to the existing Cutler inlet                                                                          | 1                         | ACS MONUMENT | ELEV. = 5166.734 |             |                       |           |            |                       |                    |                        |
|                  | through an existing sidewalk culvert and a roof drain pipe.<br>An existing 18" storm drain conveys runoff (Q=11.75 CFS) to an existin<br>SD manhole and then to the northwest. An existing inlet is located in a<br>low spot behind the street curb where the D1 basin flow is accepted. A<br>sidewalk culvert allows street flow to pass from the street to this<br>inlet. The combined flow (Q=13.52 CFS) is carried north in an 18" SD to<br>an existing manhole. The D2 basin flow is also routed to this<br>manhole. An existing 24" storm drain then carries this<br>flow (Q=19.83 CFS and capacity of 28.5 CFS) to the west. | Y INFORMATION             | TESIAN SUR   | ARCH 2021        |             |                       |           |            |                       |                    |                        |
|                  |                                                                                                                                                                                                                                                                                                                                                                                                                                                                                                                                                                                                                                     | SURVE                     | CSI - CARTI  |                  |             |                       |           |            |                       |                    |                        |
|                  |                                                                                                                                                                                                                                                                                                                                                                                                                                                                                                                                                                                                                                     |                           |              |                  |             |                       |           |            |                       |                    |                        |
|                  |                                                                                                                                                                                                                                                                                                                                                                                                                                                                                                                                                                                                                                     |                           |              |                  |             |                       |           |            |                       |                    |                        |
|                  |                                                                                                                                                                                                                                                                                                                                                                                                                                                                                                                                                                                                                                     |                           |              |                  | 1           | TT I                  | A. M.     | 000        |                       |                    |                        |
|                  |                                                                                                                                                                                                                                                                                                                                                                                                                                                                                                                                                                                                                                     |                           |              | 1                | 1           | HEN                   | MEX/Q     | or of      | )                     | Þ.                 |                        |
|                  |                                                                                                                                                                                                                                                                                                                                                                                                                                                                                                                                                                                                                                     |                           |              | Reca             | A           | K10                   | AP<br>AP  | M          | Theres                |                    |                        |
|                  | 1-0-0                                                                                                                                                                                                                                                                                                                                                                                                                                                                                                                                                                                                                               |                           |              | X                | K           | MON                   | HS        | T'         | /                     |                    |                        |
|                  |                                                                                                                                                                                                                                                                                                                                                                                                                                                                                                                                                                                                                                     |                           |              |                  |             |                       |           |            |                       |                    |                        |
| // 4 ]/ .        |                                                                                                                                                                                                                                                                                                                                                                                                                                                                                                                                                                                                                                     |                           |              |                  |             |                       | 1         |            |                       |                    |                        |
|                  |                                                                                                                                                                                                                                                                                                                                                                                                                                                                                                                                                                                                                                     |                           |              |                  |             |                       |           |            | 1 1                   | 021                | 15/18/2021             |
|                  | CUTLER AVE                                                                                                                                                                                                                                                                                                                                                                                                                                                                                                                                                                                                                          | ВЧ                        | -            |                  |             |                       |           | •          | /2021                 | 2                  | 11.2                   |
|                  | (60' R/W)                                                                                                                                                                                                                                                                                                                                                                                                                                                                                                                                                                                                                           | ВЧ                        | -            |                  |             |                       |           |            | 06/18/2021            | 06/18/2021         | 36                     |
|                  | CUTLER AVE                                                                                                                                                                                                                                                                                                                                                                                                                                                                                                                                                                                                                          | RY                        | -            |                  |             |                       |           |            |                       |                    | 90                     |
|                  | (60' R/W)                                                                                                                                                                                                                                                                                                                                                                                                                                                                                                                                                                                                                           | S/REMARKS                 |              |                  |             |                       |           | •          | DATE: 06/18/2021      |                    |                        |
| Business<br>Sign | (60' R/W)                                                                                                                                                                                                                                                                                                                                                                                                                                                                                                                                                                                                                           | USIONS/REMARKS            |              |                  |             |                       |           |            |                       |                    |                        |
| Business<br>Sign | (60' R/W)                                                                                                                                                                                                                                                                                                                                                                                                                                                                                                                                                                                                                           | NS/RFMARKS                |              |                  |             |                       |           | •          |                       | DATE:              | DATE.                  |
| Business<br>Sign | (60' R/W)                                                                                                                                                                                                                                                                                                                                                                                                                                                                                                                                                                                                                           | NS/RFMARKS                |              |                  |             |                       |           |            | SM DATE:              | DATE:              | DATE.                  |
| Business<br>Sign | (60' R/W)                                                                                                                                                                                                                                                                                                                                                                                                                                                                                                                                                                                                                           | NS/RFMARKS                |              |                  |             |                       |           |            | BY: SM DATE:          | : JK DATE:         | BY: SM DATE.           |
| Business<br>Sign | (60' R/W)                                                                                                                                                                                                                                                                                                                                                                                                                                                                                                                                                                                                                           | NS/RFMARKS                |              |                  |             |                       |           |            | BY: SM DATE:          | WN BY: JK DATE:    | CKFD BY: SM DATE.      |
|                  | CUTLER AVE<br>(60' R/W)                                                                                                                                                                                                                                                                                                                                                                                                                                                                                                                                                                                                             | NO DATE REVISIONS/REMARKS |              | T                |             |                       |           |            | BY: SM DATE:          | : JK DATE:         | CHECKED BY: SM DATE OG |
|                  | CITY OF ALBUQUERQUE<br>DEPARTMENT OF MUNICIPAL DEVE<br>ENGINEERING DIVISION                                                                                                                                                                                                                                                                                                                                                                                                                                                                                                                                                         | NO DATE REVISIONS/REMARKS |              | T                |             |                       |           |            | BY: SM DATE:          | : JK DATE:         | CKED BY: SM DATE:      |
|                  | CUTLER AVE<br>(60' R/W)                                                                                                                                                                                                                                                                                                                                                                                                                                                                                                                                                                                                             | NO DATE REVISIONS/REMARKS |              | T                |             |                       |           |            | BY: SM DATE:          | : JK DATE:         | CKED BY SM DATE        |
|                  | CUTLER AVE<br>(60' R/W)                                                                                                                                                                                                                                                                                                                                                                                                                                                                                                                                                                                                             |                           |              | Т<br>7 DAY       | / YR.       |                       |           | М0.        | BY: SM DATE:          | DRAWN BY: JK DATE: | XFD RY. SM DATE.       |
|                  | CUTLER AVE<br>(60' R/W)                                                                                                                                                                                                                                                                                                                                                                                                                                                                                                                                                                                                             |                           |              |                  | / YR.       |                       |           | М0.        | DESIGNED BY: SM DATE: | DRAWN BY: JK DATE: | CKED BY SM DATE        |