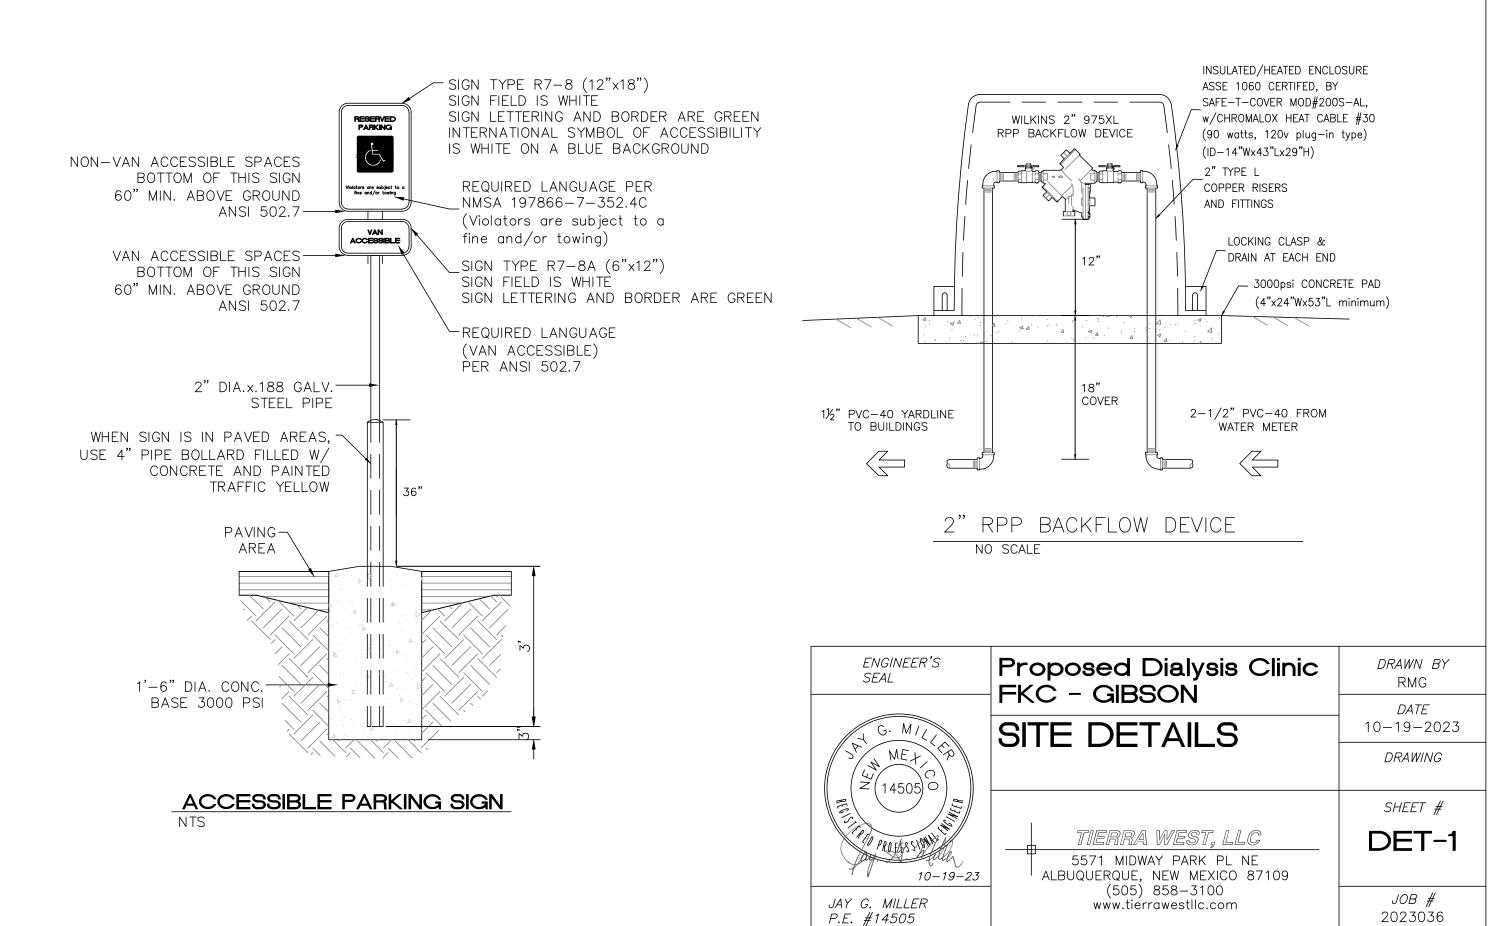

#### **KEYED NOTES**

- ACCESSIBLE PARKING PER ADA STANDARDS WITH SIGN (SEE DETAIL SHT. DET 1), Sx<2.0% IN ANY DIRECTION
- (2) 6' SIDEWALK, Sx<2.0% IN ANY DIRECTION
- (3) ADA ACCESSIBLE AISLE BLUE PAVEMENT MARKING
- (4) NEW 6' SIDEWALK FOR NEW SERVICE ENTRANCE, Sx<2.0%
- (5) NEW 6' SIDEWALK FOR NEW PATIENT ENTRANCE, Sx<2.0%
- (6) NEW 6' SIDEWALK FOR NEW EMERGENCY EXIT, Sx<2.0%
- 7 ) ALL EXISTING TRAFFIC CIRCULATION PATTERNS (VEHICULAR & PEDESTRIAN) BEYOND THE PROPOSED LIMITS OF REMOVAL & REPLACEMENT WILL REMAIN UNCHANGED FROM THEIR EXISTING CONDITIONS