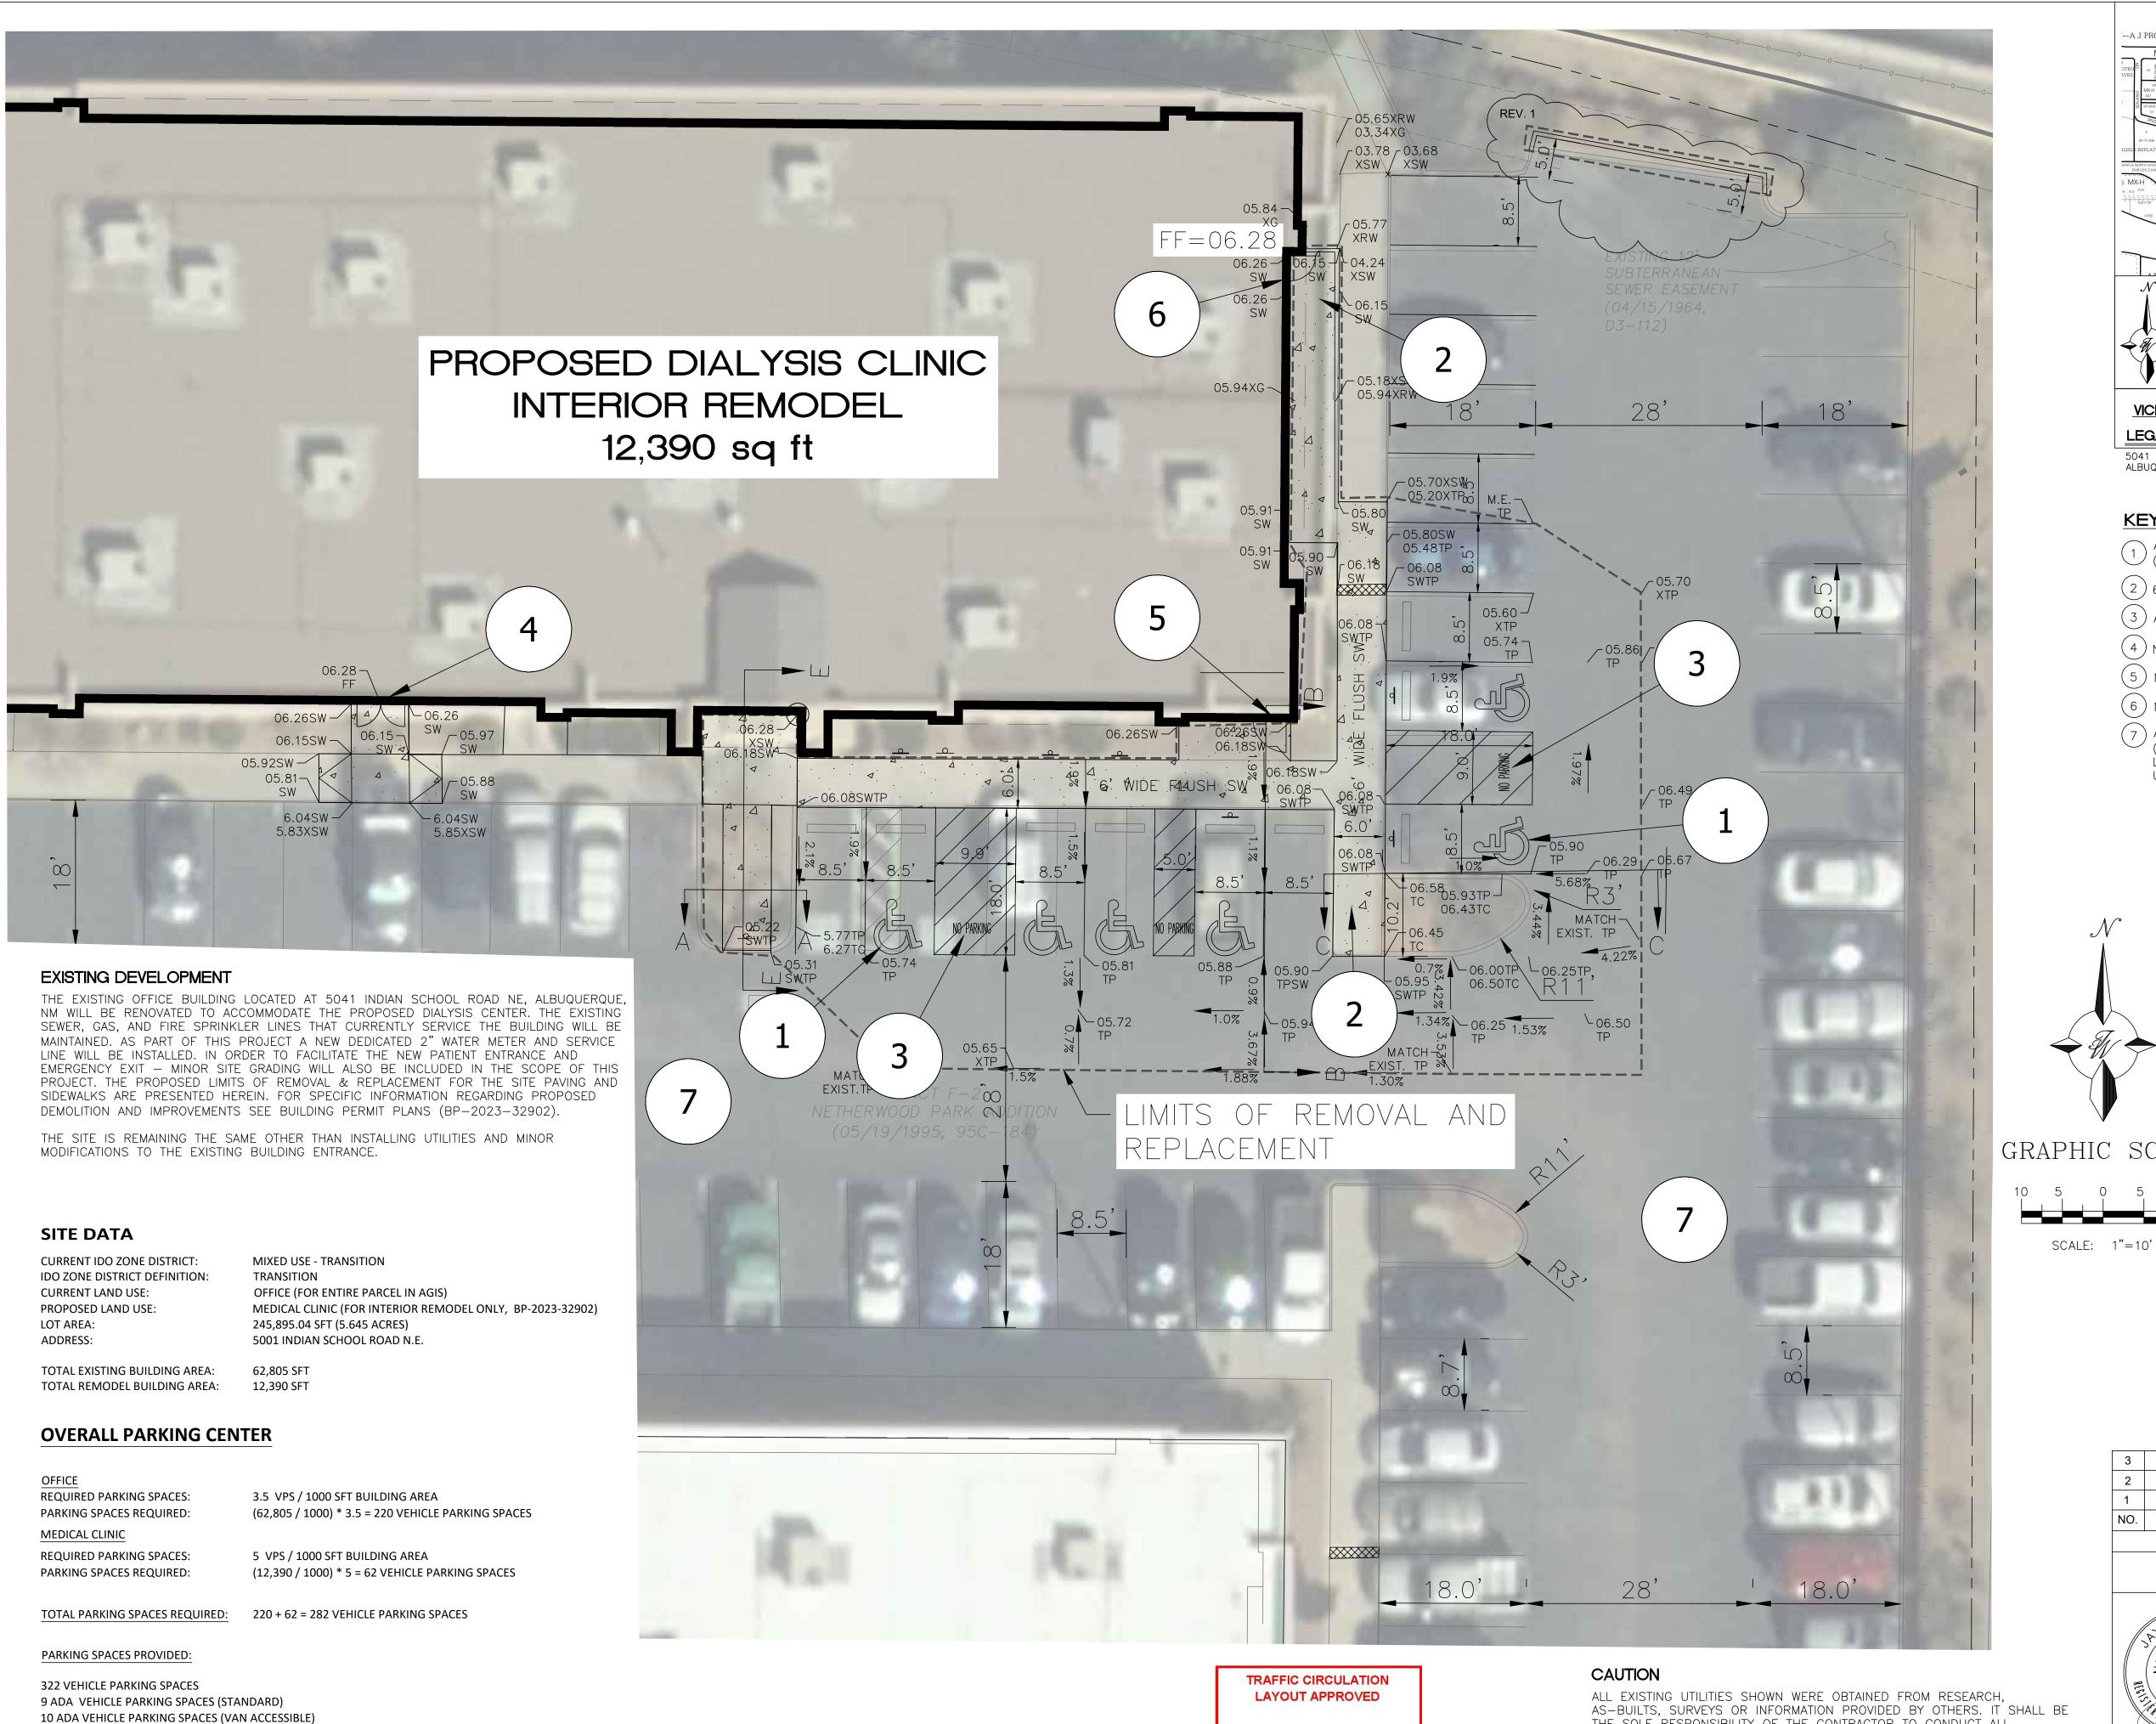

VICINITY MAP

#### LEGAL DESCRIPTION:

5041 INDIAN SCHOOL RD. NE A PORTION OF TRACT F-2 NETHERWOOD PARK ADDITION CITY OF ALBUQUERQUE BERNALILLO COUNTY, NEW MEXICO

#### **KEYED NOTES**

- ACCESSIBLE PARKING PER ADA STANDARDS WITH SIGN (SEE DETAIL SHT. DET 1), Sx<2.0% IN ANY DIRECTION
- (2) 6' SIDEWALK, Sx<2.0% IN ANY DIRECTION
- (3) ADA ACCESSIBLE AISLE BLUE PAVEMENT MARKING
- (4) NEW 6' SIDEWALK FOR NEW SERVICE ENTRANCE, Sx<2.0%
- (5) NEW 6' SIDEWALK FOR NEW PATIENT ENTRANCE, Sx<2.0%
- (6) NEW 6' SIDEWALK FOR NEW EMERGENCY EXIT, Sx<2.0%
- 7 ) ALL EXISTING TRAFFIC CIRCULATION PATTERNS (VEHICULAR & PEDESTRIAN) BEYOND THE PROPOSED LIMITS OF REMOVAL & REPLACEMENT WILL REMAIN UNCHANGED FROM THEIR EXISTING CONDITIONS

LEGEND CURB & GUTTER ----- BOUNDARY LINE ---- EASEMENT ---- CENTERLINE --- RIGHT-OF-WAY — BUILDING PROPOSED SIDEWALK/CONCRETE PAVEMENT ASPHALT PAVEMENT

----- RETAINING WALL

— — — EXISTING CURB & GUTTER

CLEAR SIGHT TRIANGLE NOTE: LANDSCAPING AND SIGNAGE WILL NOT INTERFERE WITH CLEAR SIGHT REQUIREMENTS. THEREFORE, SIGNS, WALLS , TREES, AND SHRUBBERY BETWEEN 3 AND 8 FEET TALL (AS MEASURED FROM THE GUTTER PAN) WILL NOT BE ACCEPTABLE IN THE CLEAR SIGHT TRIANGLE.

| 2                                                                                                                                                                                                                                                                                                                                                                                                                                                                                                                                                                                                                                                                                                                                                                                                                                                                                                                                                                                                                                                                                                                                                                                                                                                                                                                                                                                                                                                                                                                                                                                                                                                                                                                                                                                                                                                                                                                                                                                                                                                                                                                              |                              |                                                                        |                           |     |
|--------------------------------------------------------------------------------------------------------------------------------------------------------------------------------------------------------------------------------------------------------------------------------------------------------------------------------------------------------------------------------------------------------------------------------------------------------------------------------------------------------------------------------------------------------------------------------------------------------------------------------------------------------------------------------------------------------------------------------------------------------------------------------------------------------------------------------------------------------------------------------------------------------------------------------------------------------------------------------------------------------------------------------------------------------------------------------------------------------------------------------------------------------------------------------------------------------------------------------------------------------------------------------------------------------------------------------------------------------------------------------------------------------------------------------------------------------------------------------------------------------------------------------------------------------------------------------------------------------------------------------------------------------------------------------------------------------------------------------------------------------------------------------------------------------------------------------------------------------------------------------------------------------------------------------------------------------------------------------------------------------------------------------------------------------------------------------------------------------------------------------|------------------------------|------------------------------------------------------------------------|---------------------------|-----|
| 1                                                                                                                                                                                                                                                                                                                                                                                                                                                                                                                                                                                                                                                                                                                                                                                                                                                                                                                                                                                                                                                                                                                                                                                                                                                                                                                                                                                                                                                                                                                                                                                                                                                                                                                                                                                                                                                                                                                                                                                                                                                                                                                              | EXTEND BACK-UP VEHICLE AISLE |                                                                        |                           | JGM |
| NO.                                                                                                                                                                                                                                                                                                                                                                                                                                                                                                                                                                                                                                                                                                                                                                                                                                                                                                                                                                                                                                                                                                                                                                                                                                                                                                                                                                                                                                                                                                                                                                                                                                                                                                                                                                                                                                                                                                                                                                                                                                                                                                                            | DESCRIPTION                  |                                                                        | DATE                      | BY  |
| REVISIONS (OR CHANGE NOTICES)                                                                                                                                                                                                                                                                                                                                                                                                                                                                                                                                                                                                                                                                                                                                                                                                                                                                                                                                                                                                                                                                                                                                                                                                                                                                                                                                                                                                                                                                                                                                                                                                                                                                                                                                                                                                                                                                                                                                                                                                                                                                                                  |                              |                                                                        |                           |     |
| ENGINEER'S<br>SEAL                                                                                                                                                                                                                                                                                                                                                                                                                                                                                                                                                                                                                                                                                                                                                                                                                                                                                                                                                                                                                                                                                                                                                                                                                                                                                                                                                                                                                                                                                                                                                                                                                                                                                                                                                                                                                                                                                                                                                                                                                                                                                                             |                              | Proposed Dialysis Clinic<br>FKC - GIBSON                               | <i>DRAWN BY</i><br>RMG    |     |
| G. M/2/CP<br>ME+/CP<br>Z(14505)0                                                                                                                                                                                                                                                                                                                                                                                                                                                                                                                                                                                                                                                                                                                                                                                                                                                                                                                                                                                                                                                                                                                                                                                                                                                                                                                                                                                                                                                                                                                                                                                                                                                                                                                                                                                                                                                                                                                                                                                                                                                                                               |                              | TRAFFIC CIRCULATION LAYOUT                                             | <i>DATE</i><br>10-19-2023 |     |
|                                                                                                                                                                                                                                                                                                                                                                                                                                                                                                                                                                                                                                                                                                                                                                                                                                                                                                                                                                                                                                                                                                                                                                                                                                                                                                                                                                                                                                                                                                                                                                                                                                                                                                                                                                                                                                                                                                                                                                                                                                                                                                                                |                              |                                                                        | DRAWING                   |     |
| The state of the s |                              | TIERRA WEST, LLC  5571 MIDWAY PARK PL NE ALBUQUERQUE, NEW MEXICO 87109 | SHEET #                   |     |
|                                                                                                                                                                                                                                                                                                                                                                                                                                                                                                                                                                                                                                                                                                                                                                                                                                                                                                                                                                                                                                                                                                                                                                                                                                                                                                                                                                                                                                                                                                                                                                                                                                                                                                                                                                                                                                                                                                                                                                                                                                                                                                                                | 10-19-23                     |                                                                        | TCL-4                     |     |
| JAY G. MILLER<br>P.E. #14505                                                                                                                                                                                                                                                                                                                                                                                                                                                                                                                                                                                                                                                                                                                                                                                                                                                                                                                                                                                                                                                                                                                                                                                                                                                                                                                                                                                                                                                                                                                                                                                                                                                                                                                                                                                                                                                                                                                                                                                                                                                                                                   |                              | (505) 858-3100<br>www.tierrawestllc.com                                | <i>JOB #</i><br>2023036   |     |