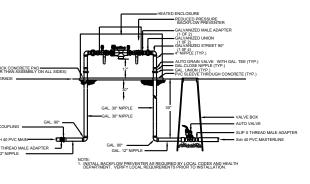

### IRRIGATION NOTES:

1. ALL NEW PLANTINGS TO BE WATERED BY AUTO DRIP IRRIGATION SYSTEM.
2. WATER MANAGEMENT AND THE MAINTENANCE OF THE IRRIGATION SYSTEM IS THE SOLE RESPONSIBILITY OF THE PROPERTY OWNER.
3. THE IRRIGATION SYSTEM SHALL BE CONNECTED TO CITY WATER. THE POINT OF CONNECTION SHALL CONSIST OF A WATER METER, BACKFLOW PREVENTER, AND

MASTER VALVE. SEE 1103 FOR DETAIL.

4. USE 6 2 GPH EMITTERS PER EACH TREE AND TWO 2 GPH EMITTERS PER EACH SHRUB/GROUNDCOVER. USE SIX 2 GPH DRIP EMITTERS PER TREES IN POTS. SEPARATE

IRRIGATION ZONES SHALL BE DESIGNED FOR TREES AND SHRUBS/GROUNDCOVERS.

5. INSTALL THRUST BLOCKS WHEREVER THE MAINLINE BENDS IN NINETY DEGREE ANGLE.

6. INSTALL SLEEVES TWO SIZES LARGER THAN THE SLEEVED PIPE UNDER ALL HARD

7. THE BACKFLOW SIZE AND LOCATION IS ASSUMED ONLY, BASED ON THE LATEST AVAILABLE UTILITY PLAN. GENERAL CONTRACTOR TO PROVIDE THE IRRIGATION WATER STUB OUT AND ELECTRICITY FOR THE HOTBOX.

8. IRRIGATION EQUIPMENT IS SHOWN ON A LARGER SCALE FOR CLARITY. THE PIPE

UTILITY EASMENTS.

9. ALL SLEEVES ARE ASSUMED TO BE PLACED PRIOR HARDSCAPE WITHOUT THE NEED

AVOID INSTALLING PIPE WITHIN THE ROOT ZONE OF PLANTS OR IN CONFLICT WITH

ROUTING ON THE PLAN IS SCHEMATIC AND MAY REQUIRE FIELD ADJUSTMENTS TO

PO Box 10597 Albuquerque, NM 87184 505.898.9615 505.898.2105 (fax) design@hulc.com

| Date: 7/16/2019    |  |
|--------------------|--|
| Revisions:         |  |
| <u>8/19/2019</u>   |  |
| <u>10/31/2019</u>  |  |
| <b>A</b>           |  |
| <b>_</b>           |  |
| <b>A</b>           |  |
| Drawn by: V.Blount |  |
| Reviewed by: TN    |  |

### **IRRIGATION NOTES:**

1. ALL NEW PLANTINGS TO BE WATERED BY AUTO DRIP IRRIGATION SYSTEM. 2. WATER MANAGEMENT AND THE MAINTENANCE OF THE IRRIGATION SYSTEM IS THE SOLE RESPONSIBILITY OF THE PROPERTY OWNER. 3. THE IRRIGATION SYSTEM SHALL BE CONNECTED TO CITY WATER. THE POINT OF

CONNECTION SHALL CONSIST OF A WATER METER, BACKFLOW PREVENTER, AND MASTER VALVE. SEE 1103 FOR DETAIL. 4. USE 6 2 GPH EMITTERS PER EACH TREE AND TWO 2 GPH EMITTERS PER EACH

SHRUB/GROUNDCOVER. USE SIX 2 GPH DRIP EMITTERS PER TREES IN POTS. SEPARATE IRRIGATION ZONES SHALL BE DESIGNED FOR TREES AND SHRUBS/GROUNDCOVERS. 5. INSTALL THRUST BLOCKS WHEREVER THE MAINLINE BENDS IN NINETY DEGREE

6. INSTALL SLEEVES TWO SIZES LARGER THAN THE SLEEVED PIPE UNDER ALL HARD

8. IRRIGATION EQUIPMENT IS SHOWN ON A LARGER SCALE FOR CLARITY. THE PIPE

ROUTING ON THE PLAN IS SCHEMATIC AND MAY REQUIRE FIELD ADJUSTMENTS TO

7. THE BACKFLOW SIZE AND LOCATION IS ASSUMED ONLY, BASED ON THE LATEST AVAILABLE UTILITY PLAN. GENERAL CONTRACTOR TO PROVIDE THE IRRIGATION WATER STUB OUT AND ELECTRICITY FOR THE HOTBOX.

AVOID INSTALLING PIPE WITHIN THE ROOT ZONE OF PLANTS OR IN CONFLICT WITH UTILITY EASMENTS. 9. ALL SLEEVES ARE ASSUMED TO BE PLACED PRIOR HARDSCAPE WITHOUT THE NEED OF BORING.