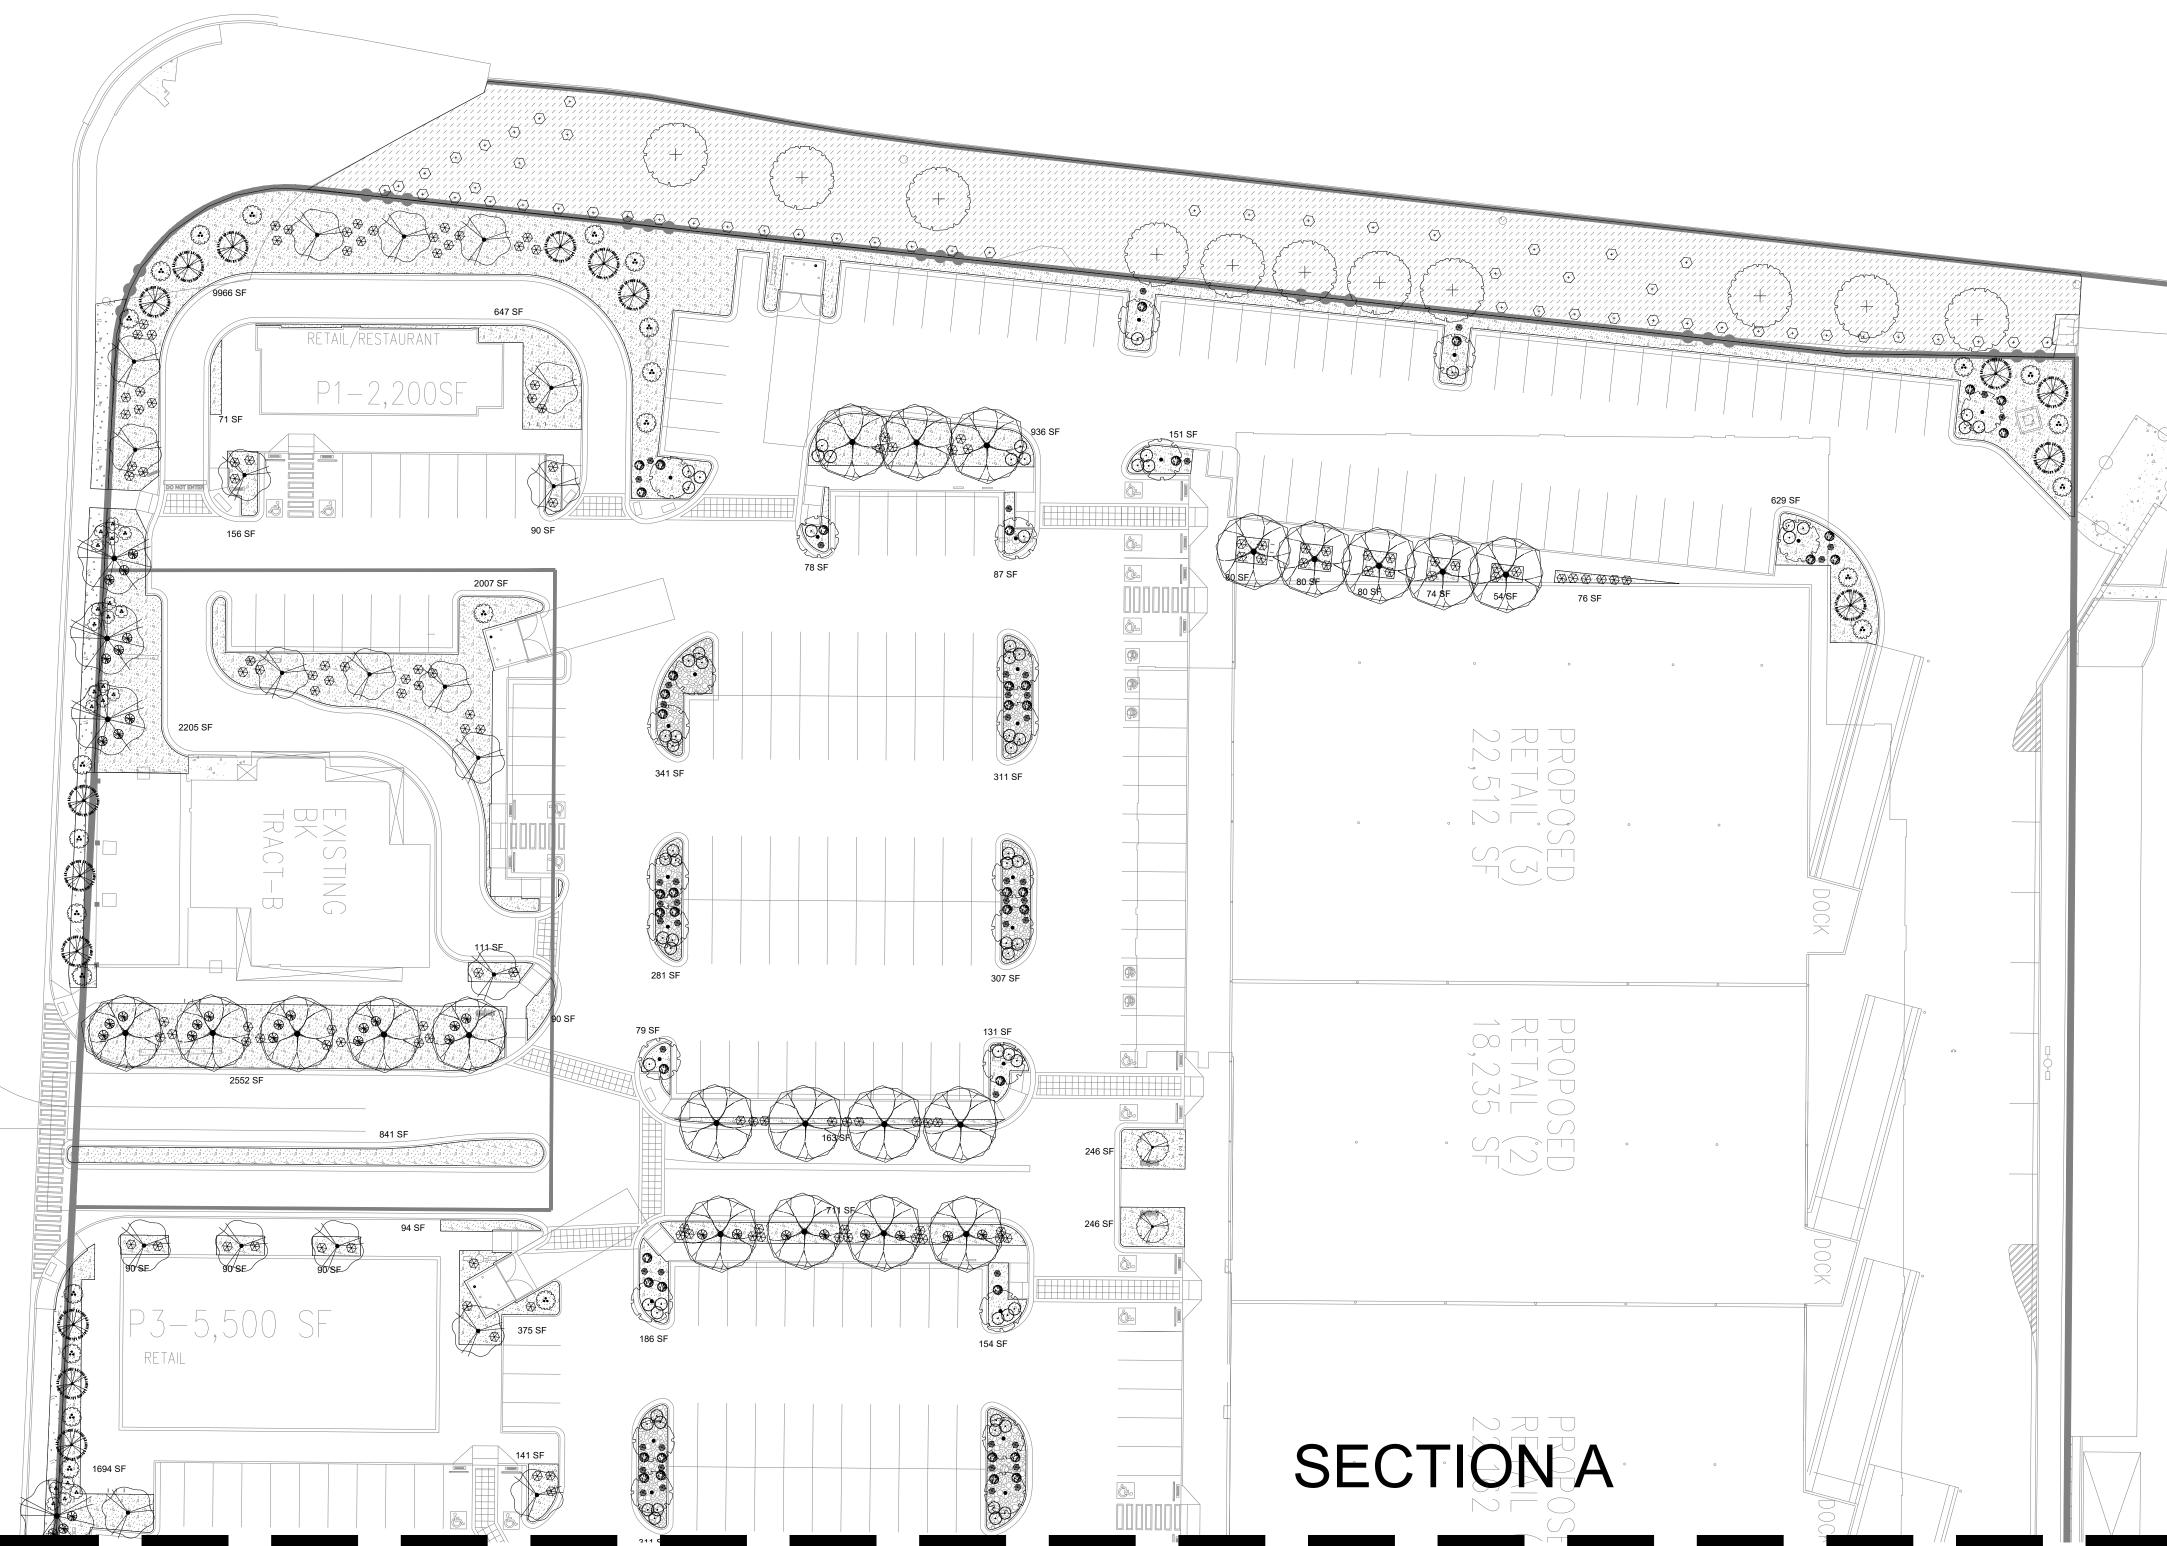

# SECTION B

| SITE DATA                   |                   |
|-----------------------------|-------------------|
| GROSS LOT AREA (4.03 ACRES) | <u>439,882</u> SF |
| LESS BUILDING(S)            | 121,369 SF        |
| NET LOT AREA                | 318,513 SF        |
| REQUIRED LANDSCAPE          |                   |
| 15% OF NET LOT AREA         | <u>47,776</u> SF  |
| PROPOSED LANDSCAPE          | 45,041 SF         |
| PROPOSED OFFSITE LANDSCAPE  | 1,987_ SF         |
| ROW EXISTING LANDSCAPE      | 18,084 SF         |
| TOTAL PROPOSED LANDSCAPE    | 65,112 SF         |
| PERCENT OF NET LOT AREA     |                   |

REQUIRED STREET TREES 45
PROVIDED/EXISTING AT 25' O.C. SPACING ALONG STREET 47
REQUIRED PARKING LOT TREES 45
PROVIDED AT 1 PER 10 SPACES (464 SPACES/10) 140\*\*