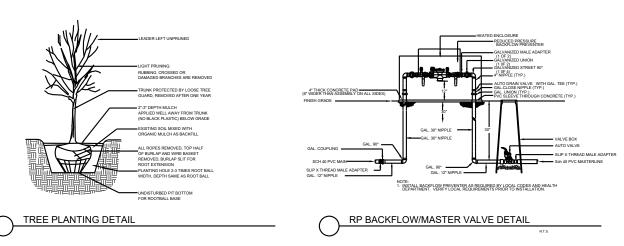

### IRRIGATION NOTES:

1. ALL NEW PLANTINGS TO BE WATERED BY AUTO DRIP IRRIGATION SYSTEM.
2. WATER MANAGEMENT AND THE MAINTENANCE OF THE IRRIGATION SYSTEM IS THE SOLE RESPONSIBILITY OF THE PROPERTY OWNER.
3. THE IRRIGATION SYSTEM SHALL BE CONNECTED TO CITY WATER. THE POINT OF CONNECTION SHALL CONSIST OF A WATER METER, BACKFLOW PREVENTER, AND

MASTER VALVE. SEE 1103 FOR DETAIL.

4. USE 6 2 GPH EMITTERS PER EACH TREE AND TWO 2 GPH EMITTERS PER EACH SHRUB/GROUNDCOVER. USE SIX 2 GPH DRIP EMITTERS PER TREES IN POTS. SEPARATE

IRRIGATION ZONES SHALL BE DESIGNED FOR TREES AND SHRUBS/GROUNDCOVERS.

5. INSTALL THRUST BLOCKS WHEREVER THE MAINLINE BENDS IN NINETY DEGREE ANGLE.

6. INSTALL SLEEVES TWO SIZES LARGER THAN THE SLEEVED PIPE UNDER ALL HARD

7. THE BACKFLOW SIZE AND LOCATION IS ASSUMED ONLY, BASED ON THE LATEST AVAILABLE UTILITY PLAN. GENERAL CONTRACTOR TO PROVIDE THE IRRIGATION WATER STUB OUT AND ELECTRICITY FOR THE HOTBOX.

8. IRRIGATION EQUIPMENT IS SHOWN ON A LARGER SCALE FOR CLARITY. THE PIPE

UTILITY EASMENTS.

9. ALL SLEEVES ARE ASSUMED TO BE PLACED PRIOR HARDSCAPE WITHOUT THE NEED

AVOID INSTALLING PIPE WITHIN THE ROOT ZONE OF PLANTS OR IN CONFLICT WITH

ROUTING ON THE PLAN IS SCHEMATIC AND MAY REQUIRE FIELD ADJUSTMENTS TO

PO Box 10597 Albuquerque, NM 87184 505.898.9615 505.898.2105 (fax) design@hulc.com

| Date: 7/16/2019    |  |
|--------------------|--|
| Revisions:         |  |
| <u>8/19/2019</u>   |  |
| <u>10/31/2019</u>  |  |
| <b>A</b>           |  |
| <b>_</b>           |  |
| <b>A</b>           |  |
| Drawn by: V.Blount |  |
| Reviewed by: TN    |  |

CONNECTION SHALL CONSIST OF A WATER METER, BACKFLOW PREVENTER, AND MASTER VALVE. SEE 1103 FOR DETAIL. 4. USE 6 2 GPH EMITTERS PER EACH TREE AND TWO 2 GPH EMITTERS PER EACH

SHRUB/GROUNDCOVER. USE SIX 2 GPH DRIP EMITTERS PER TREES IN POTS. SEPARATE IRRIGATION ZONES SHALL BE DESIGNED FOR TREES AND SHRUBS/GROUNDCOVERS. 5. INSTALL THRUST BLOCKS WHEREVER THE MAINLINE BENDS IN NINETY DEGREE

6. INSTALL SLEEVES TWO SIZES LARGER THAN THE SLEEVED PIPE UNDER ALL HARD

8. IRRIGATION EQUIPMENT IS SHOWN ON A LARGER SCALE FOR CLARITY. THE PIPE

ROUTING ON THE PLAN IS SCHEMATIC AND MAY REQUIRE FIELD ADJUSTMENTS TO

7. THE BACKFLOW SIZE AND LOCATION IS ASSUMED ONLY, BASED ON THE LATEST AVAILABLE UTILITY PLAN. GENERAL CONTRACTOR TO PROVIDE THE IRRIGATION WATER STUB OUT AND ELECTRICITY FOR THE HOTBOX.

AVOID INSTALLING PIPE WITHIN THE ROOT ZONE OF PLANTS OR IN CONFLICT WITH UTILITY EASMENTS. 9. ALL SLEEVES ARE ASSUMED TO BE PLACED PRIOR HARDSCAPE WITHOUT THE NEED OF BORING.