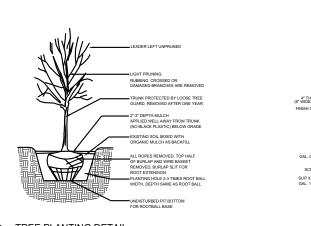

### PLANTINGS NOTES:

1. THE LANDSCAPE DESIGN SHALL COMPLY WITH THE CITY OF ALBUQUERQUE WASTE WATER CONSERVATION, LANDSCAPE, IDO, AND WATER WASTE ORDINANCE..

2. THERE IS NO NEW TURF USED IN THE DESIGN OF THE LANDSCAPE.

3. THE R.O.W. (WHEN DEDICATED TO THE PUBLIC) SHALL BE MAINTAINED BY THE PROPERTY OWNER. THE PLAN SHALL FOLLOW THE COA DESIGN GUIDELINES FOR STREET TREES UNLESS OBSTRUCTED BY UTILITY EASEMENTS.

4. ALL LANDSCAPE AREAS SHALL BE COVERED WITH MULCH. USE GRAVEL MULCH AT 3" DEPTH OVER FILTER FABRIC.

5. WHERE MULCH IS ADJACENT TO THE CONCRETE, FINISH GRADE OF MULCH SHALL BE APPROXIMATELY 1/2" BELOW THE TOP OF CONCRETE.

### **PLANTINGS NOTES:**

1. THE LANDSCAPE DESIGN SHALL COMPLY WITH THE CITY OF ALBUQUERQUE WASTE WATER CONSERVATION, LANDSCAPE, IDO, AND WATER WASTE ORDINANCE.. 2. THERE IS NO NEW TURF USED IN THE DESIGN OF THE LANDSCAPE. 3.THE R.O.W. (WHEN DEDICATED TO THE PUBLIC) SHALL BE MAINTAINED BY THE PROPERTY OWNER. THE PLAN SHALL FOLLOW THE COA DESIGN GUIDELINES FOR STREET TREES UNLESS OBSTRUCTED BY UTILITY EASEMENTS. 4. ALL LANDSCAPE AREAS SHALL BE COVERED WITH MULCH. USE GRAVEL MULCH AT 3"

AND BENEATH THE ENTIRE TREE CANOPY OR DRIPLINE.

DEPTH OVER FILTER FABRIC. 5. WHERE MULCH IS ADJACENT TO THE CONCRETE, FINISH GRADE OF MULCH SHALL BE APPROXIMATELY 1/2" BELOW THE TOP OF CONCRETE.