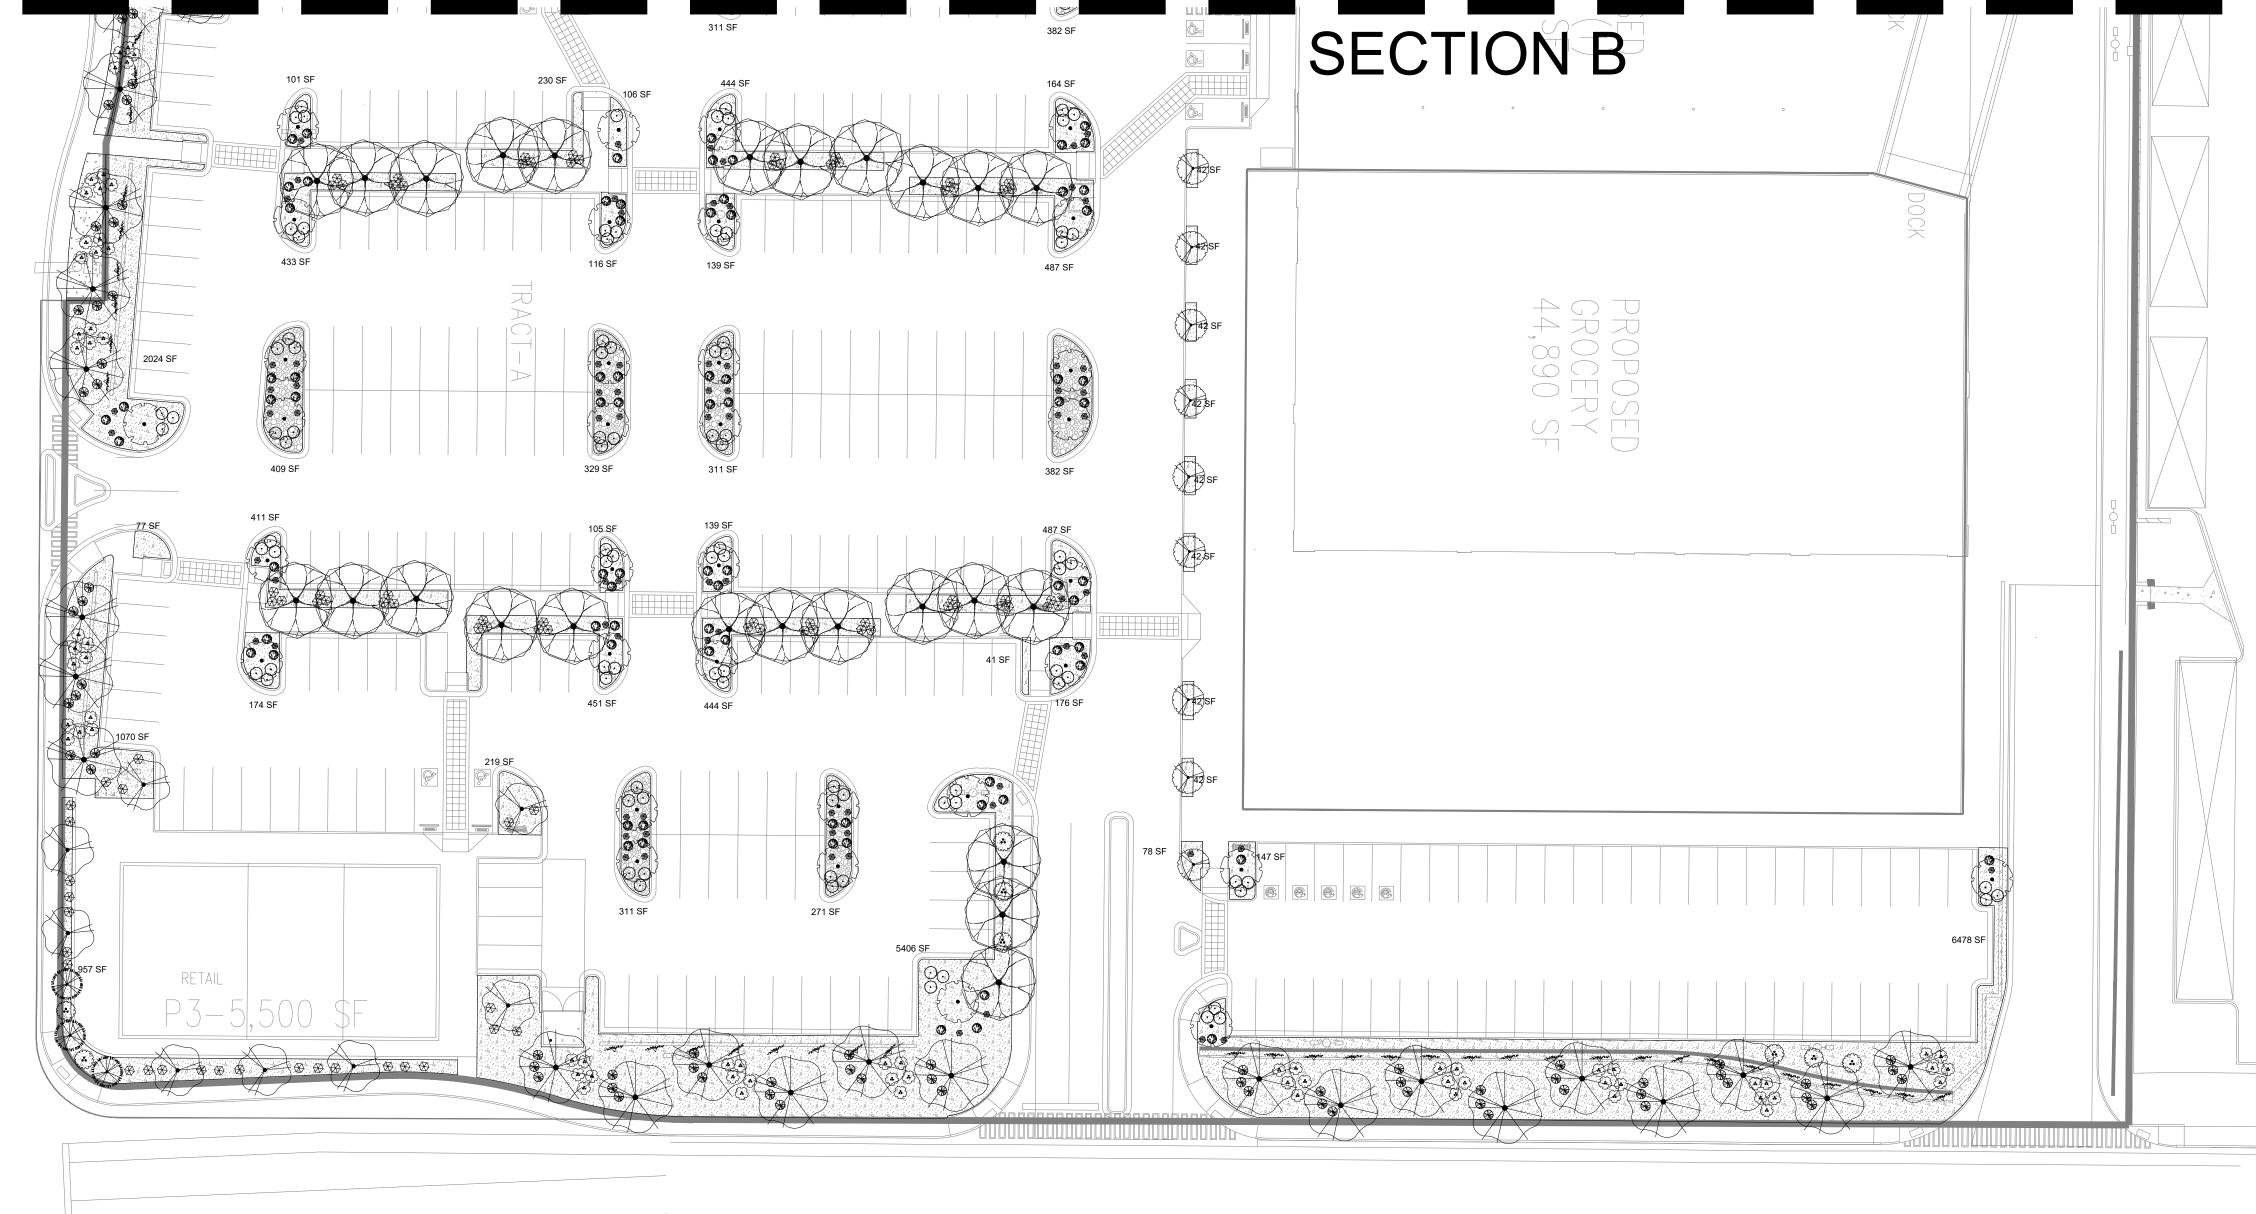

# SECTION B

| SITE DATA                   |                   |
|-----------------------------|-------------------|
| GROSS LOT AREA (4.03 ACRES) | <u>439,882</u> SF |
| LESS BUILDING(S)            | 121,369 SF        |
| NET LOT AREA                | 318,513 SF        |
| REQUIRED LANDSCAPE          |                   |
| 15% OF NET LOT AREA         | <u>47,776</u> SF  |
| PROPOSED LANDSCAPE          | 45,041 SF         |
| PROPOSED OFFSITE LANDSCAPE  | 1,987_ SF         |
| ROW EXISTING LANDSCAPE      | 18,084 SF         |
| TOTAL PROPOSED LANDSCAPE    | 65,112 SF         |
| PERCENT OF NET LOT AREA     |                   |

REQUIRED STREET TREES 45
PROVIDED/EXISTING AT 25' O.C. SPACING ALONG STREET 47
REQUIRED PARKING LOT TREES 45
PROVIDED AT 1 PER 10 SPACES (464 SPACES/10) 140\*\*
TOTAL REQUIRED TREES: 90
TOTAL PROVIDED TREES: 187

\*\*(tree provided per parking space quantity is due to IDO ordinance to provide 1 shade tree 25' O.C. along any pedestrian walkway)

### REQUIRED LANDSCAPE COVERAGE

75% LIVE VEGETATIVE MATERIAL
(47,776 SF REQUIRED LANDSCAPE X 75%)
PROVIDED GROUNDCOVER COVERAGE
(EXCLUDES EXISTING ROW LANDSCAPE)
PERCENT GROUNDCOVER COVERAGE
OF REQUIRED LANDSCAPE AREAS 75%

35,832 SF MIN.
36,155 SF
(1,436 SF)

### PLANT SCHEDULE SITE 10.30.19

|   | PLAINT SCHEL                                                                                                                                                                                                                                                                                                                                                                                                                                                                                                                                                                                                                                                                                                                                                                                                                                                                                                                                                                                                                                                                                                                                                                                                                                                                                                                                                                                                                                                                                                                                                                                                                                                                                                                                                                                                                                                                                                                                                                                                                                                                                                                   | OLL | SITE 10.30.19                                                   |           |          |           |              |
|---|--------------------------------------------------------------------------------------------------------------------------------------------------------------------------------------------------------------------------------------------------------------------------------------------------------------------------------------------------------------------------------------------------------------------------------------------------------------------------------------------------------------------------------------------------------------------------------------------------------------------------------------------------------------------------------------------------------------------------------------------------------------------------------------------------------------------------------------------------------------------------------------------------------------------------------------------------------------------------------------------------------------------------------------------------------------------------------------------------------------------------------------------------------------------------------------------------------------------------------------------------------------------------------------------------------------------------------------------------------------------------------------------------------------------------------------------------------------------------------------------------------------------------------------------------------------------------------------------------------------------------------------------------------------------------------------------------------------------------------------------------------------------------------------------------------------------------------------------------------------------------------------------------------------------------------------------------------------------------------------------------------------------------------------------------------------------------------------------------------------------------------|-----|-----------------------------------------------------------------|-----------|----------|-----------|--------------|
|   | TREES                                                                                                                                                                                                                                                                                                                                                                                                                                                                                                                                                                                                                                                                                                                                                                                                                                                                                                                                                                                                                                                                                                                                                                                                                                                                                                                                                                                                                                                                                                                                                                                                                                                                                                                                                                                                                                                                                                                                                                                                                                                                                                                          | QTY | BOTANICAL / COMMON NAME                                         | SIZE      | WATER    | ALLOWANCE | HXS          |
|   | +                                                                                                                                                                                                                                                                                                                                                                                                                                                                                                                                                                                                                                                                                                                                                                                                                                                                                                                                                                                                                                                                                                                                                                                                                                                                                                                                                                                                                                                                                                                                                                                                                                                                                                                                                                                                                                                                                                                                                                                                                                                                                                                              | 11  | Existing Tree                                                   | Varies    | Varies   | 50        | Varie        |
|   | DECIDUOUS TREES                                                                                                                                                                                                                                                                                                                                                                                                                                                                                                                                                                                                                                                                                                                                                                                                                                                                                                                                                                                                                                                                                                                                                                                                                                                                                                                                                                                                                                                                                                                                                                                                                                                                                                                                                                                                                                                                                                                                                                                                                                                                                                                | QTY | BOTANICAL / COMMON NAME                                         | SIZE      | WATER    | ALLOWANCE | H X S        |
|   |                                                                                                                                                                                                                                                                                                                                                                                                                                                                                                                                                                                                                                                                                                                                                                                                                                                                                                                                                                                                                                                                                                                                                                                                                                                                                                                                                                                                                                                                                                                                                                                                                                                                                                                                                                                                                                                                                                                                                                                                                                                                                                                                | 27  | Chilopsis linearis / Desert Willow                              | 2" B&B    | RW       | 60        | 20` X        |
|   |                                                                                                                                                                                                                                                                                                                                                                                                                                                                                                                                                                                                                                                                                                                                                                                                                                                                                                                                                                                                                                                                                                                                                                                                                                                                                                                                                                                                                                                                                                                                                                                                                                                                                                                                                                                                                                                                                                                                                                                                                                                                                                                                | 26  | Pistacia chinensis / Chinese Pistache                           | 2" B&B    | Medium   | 75        | 60` X        |
| * |                                                                                                                                                                                                                                                                                                                                                                                                                                                                                                                                                                                                                                                                                                                                                                                                                                                                                                                                                                                                                                                                                                                                                                                                                                                                                                                                                                                                                                                                                                                                                                                                                                                                                                                                                                                                                                                                                                                                                                                                                                                                                                                                | 58  | Pyrus calleryana `Cleveland Select` / Cleveland Select Pear     | 2" B&B    | Medium + | 70        | 25` X        |
| C |                                                                                                                                                                                                                                                                                                                                                                                                                                                                                                                                                                                                                                                                                                                                                                                                                                                                                                                                                                                                                                                                                                                                                                                                                                                                                                                                                                                                                                                                                                                                                                                                                                                                                                                                                                                                                                                                                                                                                                                                                                                                                                                                | 46  | Ulmus parvifolia `Bosque` / Bosque Elm                          | 2" B&B    | Medium   | 75        | 50` X        |
|   |                                                                                                                                                                                                                                                                                                                                                                                                                                                                                                                                                                                                                                                                                                                                                                                                                                                                                                                                                                                                                                                                                                                                                                                                                                                                                                                                                                                                                                                                                                                                                                                                                                                                                                                                                                                                                                                                                                                                                                                                                                                                                                                                | 11  | Vitex agnus-castus / Chaste Tree                                | 24"box    | Medium   | 60        | 20` X        |
|   | EVERGREEN TREES                                                                                                                                                                                                                                                                                                                                                                                                                                                                                                                                                                                                                                                                                                                                                                                                                                                                                                                                                                                                                                                                                                                                                                                                                                                                                                                                                                                                                                                                                                                                                                                                                                                                                                                                                                                                                                                                                                                                                                                                                                                                                                                | QTY | BOTANICAL / COMMON NAME                                         | SIZE      | WATER    | ALLOWANCE | <u>H X S</u> |
|   | de de la constante de la const | 19  | Pinus leucodermis / Bosnian Pine                                | 6`-8` B&B | Medium   | 75        | 20` X        |
|   | SHRUBS                                                                                                                                                                                                                                                                                                                                                                                                                                                                                                                                                                                                                                                                                                                                                                                                                                                                                                                                                                                                                                                                                                                                                                                                                                                                                                                                                                                                                                                                                                                                                                                                                                                                                                                                                                                                                                                                                                                                                                                                                                                                                                                         | QTY | BOTANICAL / COMMON NAME                                         | SIZE      | WATER    | ALLOWANCE | HXS          |
|   | +                                                                                                                                                                                                                                                                                                                                                                                                                                                                                                                                                                                                                                                                                                                                                                                                                                                                                                                                                                                                                                                                                                                                                                                                                                                                                                                                                                                                                                                                                                                                                                                                                                                                                                                                                                                                                                                                                                                                                                                                                                                                                                                              | 55  | Existing Shrub                                                  | Varies    | Varies   | 25        | varie        |
|   | DECIDUOUS SHRUBS                                                                                                                                                                                                                                                                                                                                                                                                                                                                                                                                                                                                                                                                                                                                                                                                                                                                                                                                                                                                                                                                                                                                                                                                                                                                                                                                                                                                                                                                                                                                                                                                                                                                                                                                                                                                                                                                                                                                                                                                                                                                                                               | QTY | BOTANICAL / COMMON NAME                                         | SIZE      | WATER    | ALLOWANCE | HXS          |
|   |                                                                                                                                                                                                                                                                                                                                                                                                                                                                                                                                                                                                                                                                                                                                                                                                                                                                                                                                                                                                                                                                                                                                                                                                                                                                                                                                                                                                                                                                                                                                                                                                                                                                                                                                                                                                                                                                                                                                                                                                                                                                                                                                | 122 | Caryopteris x clandonensis `Dark Knight` / Blue Mist Spirea     | 1 gal     | Low+     | 20        | 3` X 3       |
|   | $\odot$                                                                                                                                                                                                                                                                                                                                                                                                                                                                                                                                                                                                                                                                                                                                                                                                                                                                                                                                                                                                                                                                                                                                                                                                                                                                                                                                                                                                                                                                                                                                                                                                                                                                                                                                                                                                                                                                                                                                                                                                                                                                                                                        | 162 | Rhus aromatica `Gro-Low` / Gro-Low Fragrant Sumac               | 5 gal     | Low+     | 25        | 4` X 4       |
|   | DESERT ACCENTS                                                                                                                                                                                                                                                                                                                                                                                                                                                                                                                                                                                                                                                                                                                                                                                                                                                                                                                                                                                                                                                                                                                                                                                                                                                                                                                                                                                                                                                                                                                                                                                                                                                                                                                                                                                                                                                                                                                                                                                                                                                                                                                 | QTY | BOTANICAL / COMMON NAME                                         | SIZE      | WATER    | ALLOWANCE | HXS          |
|   | <b>(*)</b>                                                                                                                                                                                                                                                                                                                                                                                                                                                                                                                                                                                                                                                                                                                                                                                                                                                                                                                                                                                                                                                                                                                                                                                                                                                                                                                                                                                                                                                                                                                                                                                                                                                                                                                                                                                                                                                                                                                                                                                                                                                                                                                     | 90  | Hesperaloe parviflora / Red Yucca                               | 5 gal     | Low+     | 30        | 3` X 4       |
|   | ( <u>*</u> )                                                                                                                                                                                                                                                                                                                                                                                                                                                                                                                                                                                                                                                                                                                                                                                                                                                                                                                                                                                                                                                                                                                                                                                                                                                                                                                                                                                                                                                                                                                                                                                                                                                                                                                                                                                                                                                                                                                                                                                                                                                                                                                   | 33  | Nolina microcarpa / Beargrass                                   | 5 gal     | RW       | 35        | 5` X 6       |
|   | EVERGREEN SHRUBS                                                                                                                                                                                                                                                                                                                                                                                                                                                                                                                                                                                                                                                                                                                                                                                                                                                                                                                                                                                                                                                                                                                                                                                                                                                                                                                                                                                                                                                                                                                                                                                                                                                                                                                                                                                                                                                                                                                                                                                                                                                                                                               | QTY | BOTANICAL / COMMON NAME                                         | SIZE      | WATER    | ALLOWANCE | HXS          |
|   |                                                                                                                                                                                                                                                                                                                                                                                                                                                                                                                                                                                                                                                                                                                                                                                                                                                                                                                                                                                                                                                                                                                                                                                                                                                                                                                                                                                                                                                                                                                                                                                                                                                                                                                                                                                                                                                                                                                                                                                                                                                                                                                                | 101 | Baccharis x `Starn` / Starn Coyote Brush                        | 5 gal     | Low+     | 30        | 5` X 5       |
|   | $\bigotimes$                                                                                                                                                                                                                                                                                                                                                                                                                                                                                                                                                                                                                                                                                                                                                                                                                                                                                                                                                                                                                                                                                                                                                                                                                                                                                                                                                                                                                                                                                                                                                                                                                                                                                                                                                                                                                                                                                                                                                                                                                                                                                                                   | 216 | Rosmarinus officinalis / Rosemary                               | 5 gal     | Low+     | 30        | 6` X 6       |
|   | GRASSES                                                                                                                                                                                                                                                                                                                                                                                                                                                                                                                                                                                                                                                                                                                                                                                                                                                                                                                                                                                                                                                                                                                                                                                                                                                                                                                                                                                                                                                                                                                                                                                                                                                                                                                                                                                                                                                                                                                                                                                                                                                                                                                        | QTY | BOTANICAL / COMMON NAME                                         | SIZE      | WATER    | ALLOWANCE | H X S        |
|   |                                                                                                                                                                                                                                                                                                                                                                                                                                                                                                                                                                                                                                                                                                                                                                                                                                                                                                                                                                                                                                                                                                                                                                                                                                                                                                                                                                                                                                                                                                                                                                                                                                                                                                                                                                                                                                                                                                                                                                                                                                                                                                                                | 125 | Calamagrostis x acutiflora 'Karl Foerster' / Feather Reed Grass | 1 gal     | Medium   | 15        | 30" X        |
|   | VINE/ESPALIER                                                                                                                                                                                                                                                                                                                                                                                                                                                                                                                                                                                                                                                                                                                                                                                                                                                                                                                                                                                                                                                                                                                                                                                                                                                                                                                                                                                                                                                                                                                                                                                                                                                                                                                                                                                                                                                                                                                                                                                                                                                                                                                  | QTY | BOTANICAL / COMMON NAME                                         | SIZE      | WATER    | ALLOWANCE | <u>H X S</u> |
|   | -spage                                                                                                                                                                                                                                                                                                                                                                                                                                                                                                                                                                                                                                                                                                                                                                                                                                                                                                                                                                                                                                                                                                                                                                                                                                                                                                                                                                                                                                                                                                                                                                                                                                                                                                                                                                                                                                                                                                                                                                                                                                                                                                                         | 36  | Lonicera japonica `Halliana` / Halls Honeysuckle Flowering Vine | 5 gal     | Medium+  | 35        | Sprea        |
|   |                                                                                                                                                                                                                                                                                                                                                                                                                                                                                                                                                                                                                                                                                                                                                                                                                                                                                                                                                                                                                                                                                                                                                                                                                                                                                                                                                                                                                                                                                                                                                                                                                                                                                                                                                                                                                                                                                                                                                                                                                                                                                                                                |     |                                                                 |           |          |           |              |

### REFERENCE NOTES SCHEDULE SITE 10.30.19

| SYMBOL           | DESCRIPTION                                                                          | QTY       | 2019<br>DETA |
|------------------|--------------------------------------------------------------------------------------|-----------|--------------|
| . #              | Amaretto 5/8"-1 1/4" Gravel 3" Depth<br>over Filter Fabric<br>(landscape are in ROW) | 1,987 sf  |              |
| 0 0              | Amaretto 5/8 - 1 1/4" Gravel<br>3" Depth over Filter Fabric                          | 45,041 sf |              |
|                  | 2-4" Mountainair Blush Cobble<br>4" Depth over Filter Fabric                         | 3,947 sf  |              |
| //////<br>////// | DOT Existing - Gravel and Landscape                                                  | 18,084 sf |              |