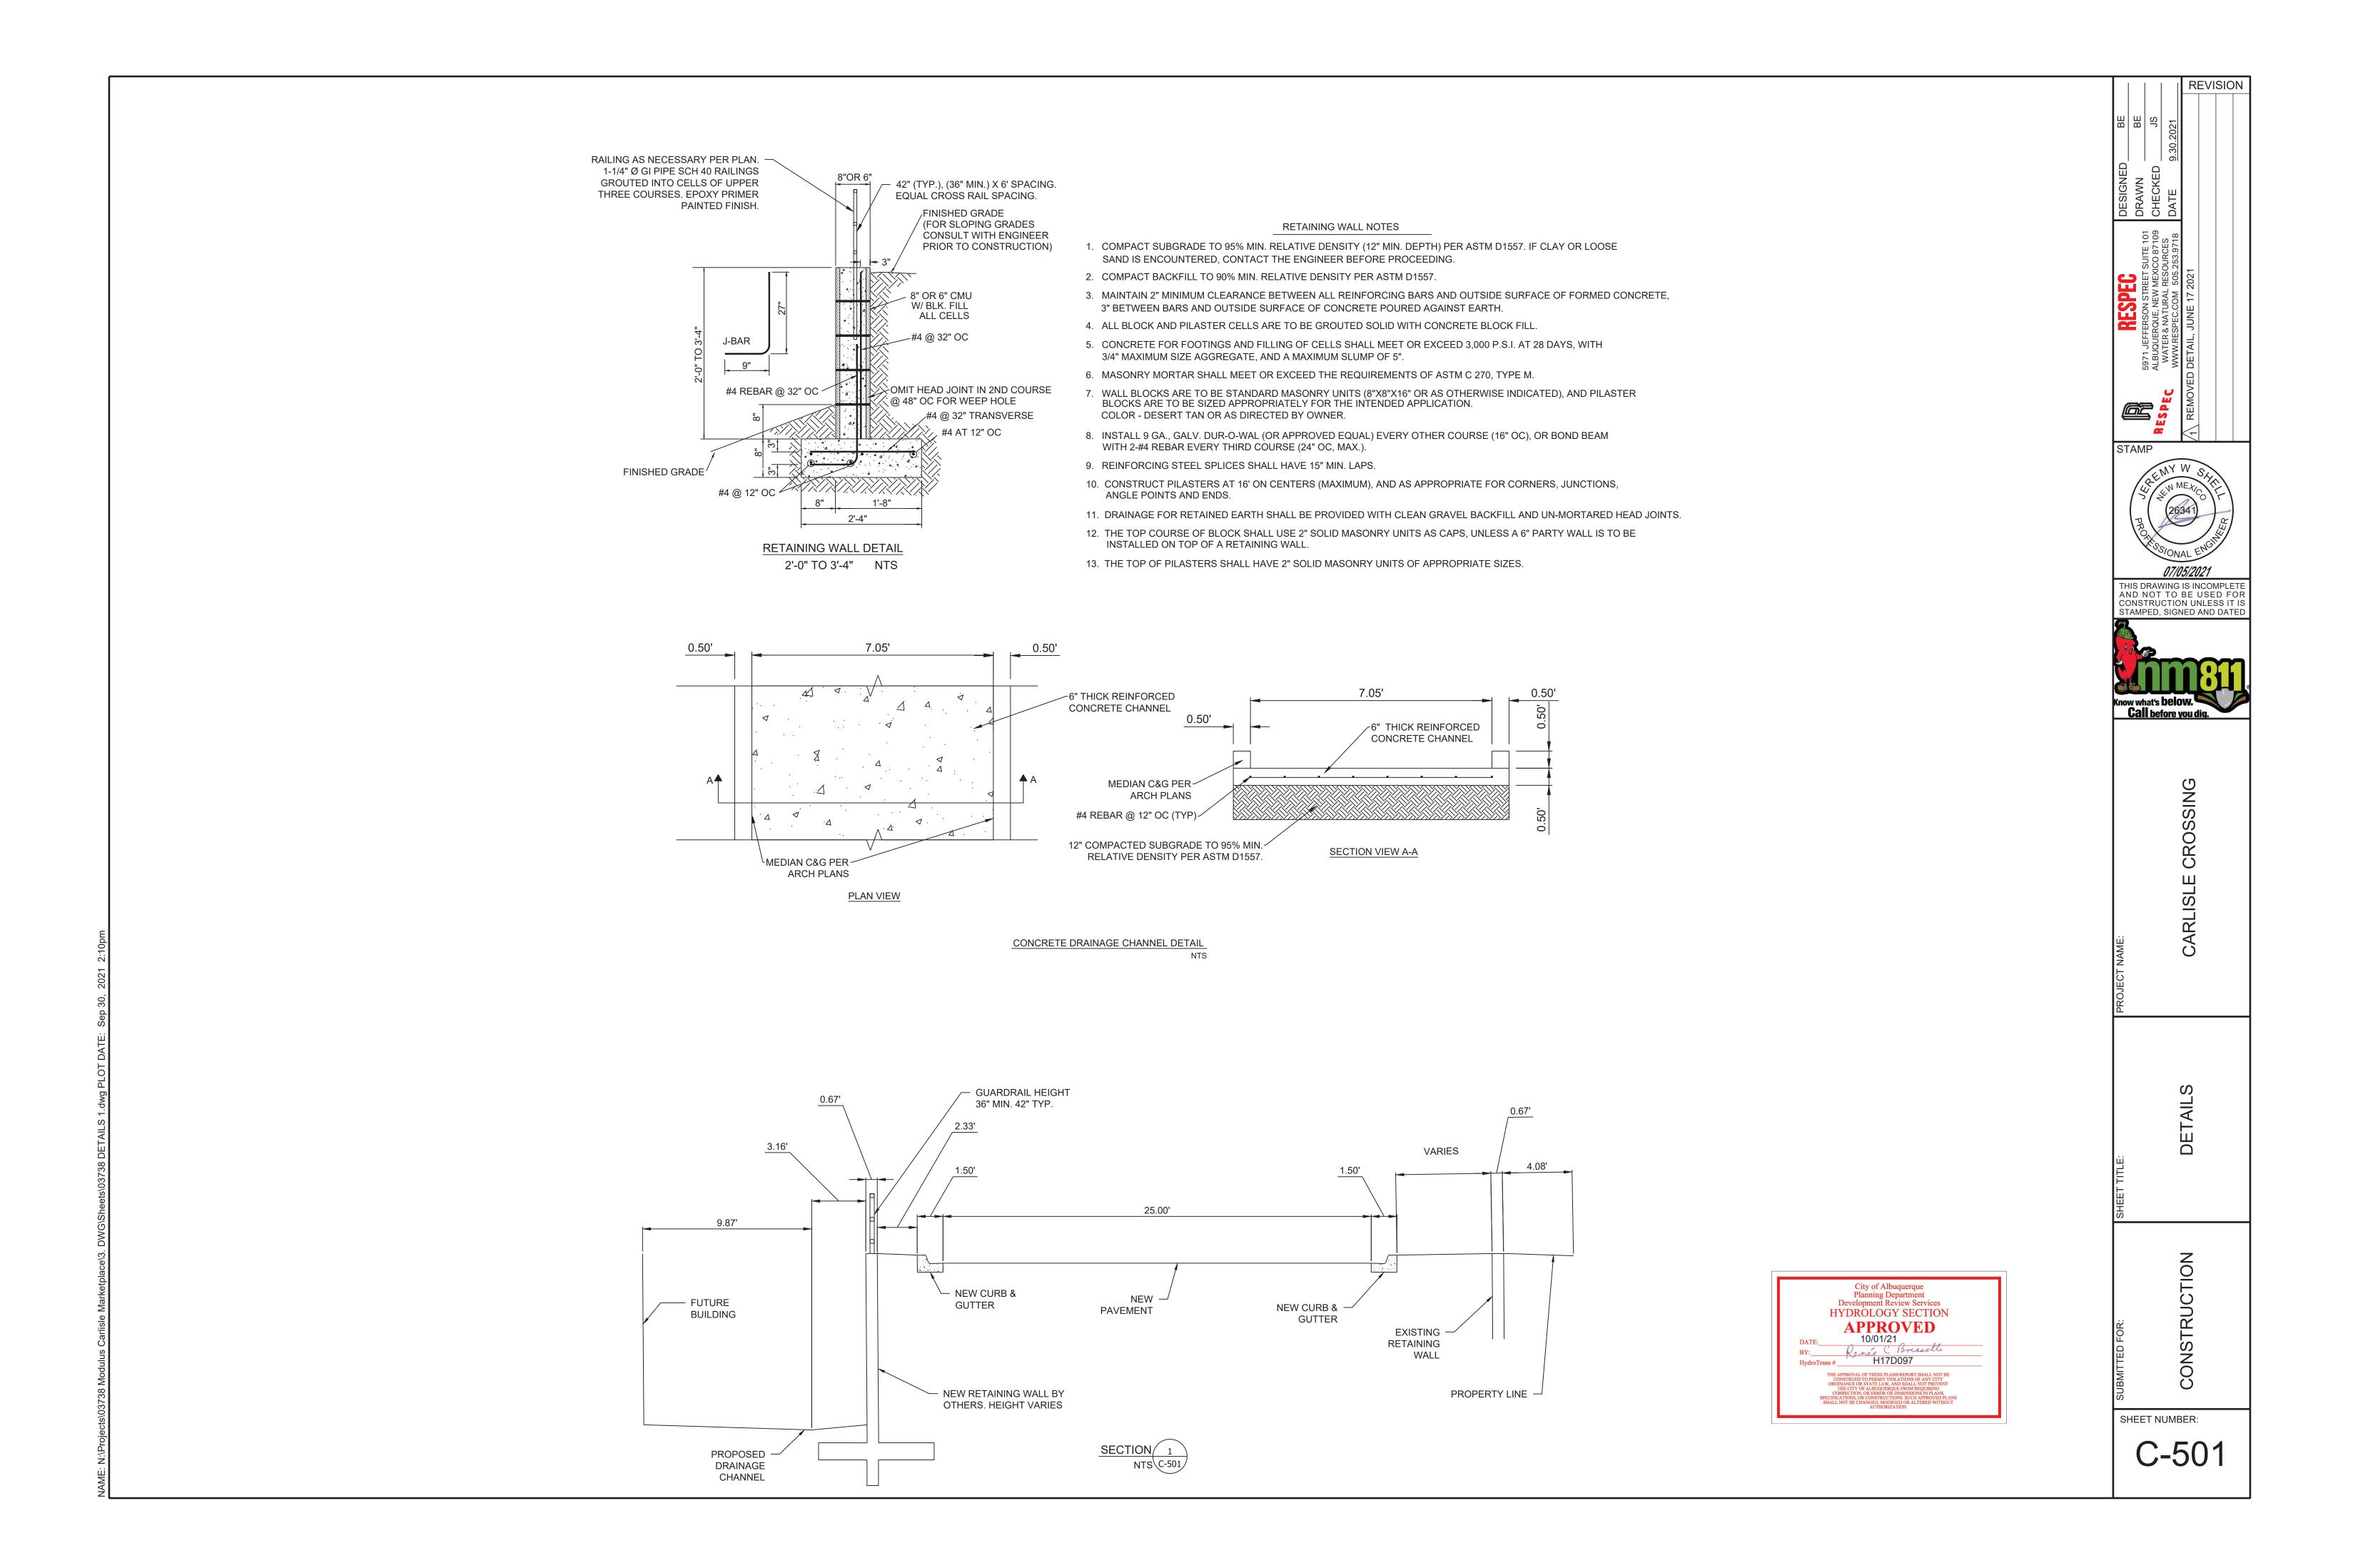

## CITY OF ALBUQUERQUE

Planning Department
Alan Varela, Interim Director

October 1, 2021

Jeremy Shell, P.E. Respec 5971 Jefferson St. NE Albuquerque, NM 8710

**RE:** Carlisle Market Place

Grading and Drainage Plans Engineer's Stamp Date: 07/05/21

**Hydrology File: H17D097** 

Dear Mr. Shell:

PO Box 1293

Based upon the information provided in your submittal received 08/23/2021, the Grading & Drainage Plans are approved for Grading Permit and Paving Permit **only**. Each individual future development within this overall site will need to submit a separate Grading & Drainage Plan to Hydrology for approval prior to the Building Permit process.