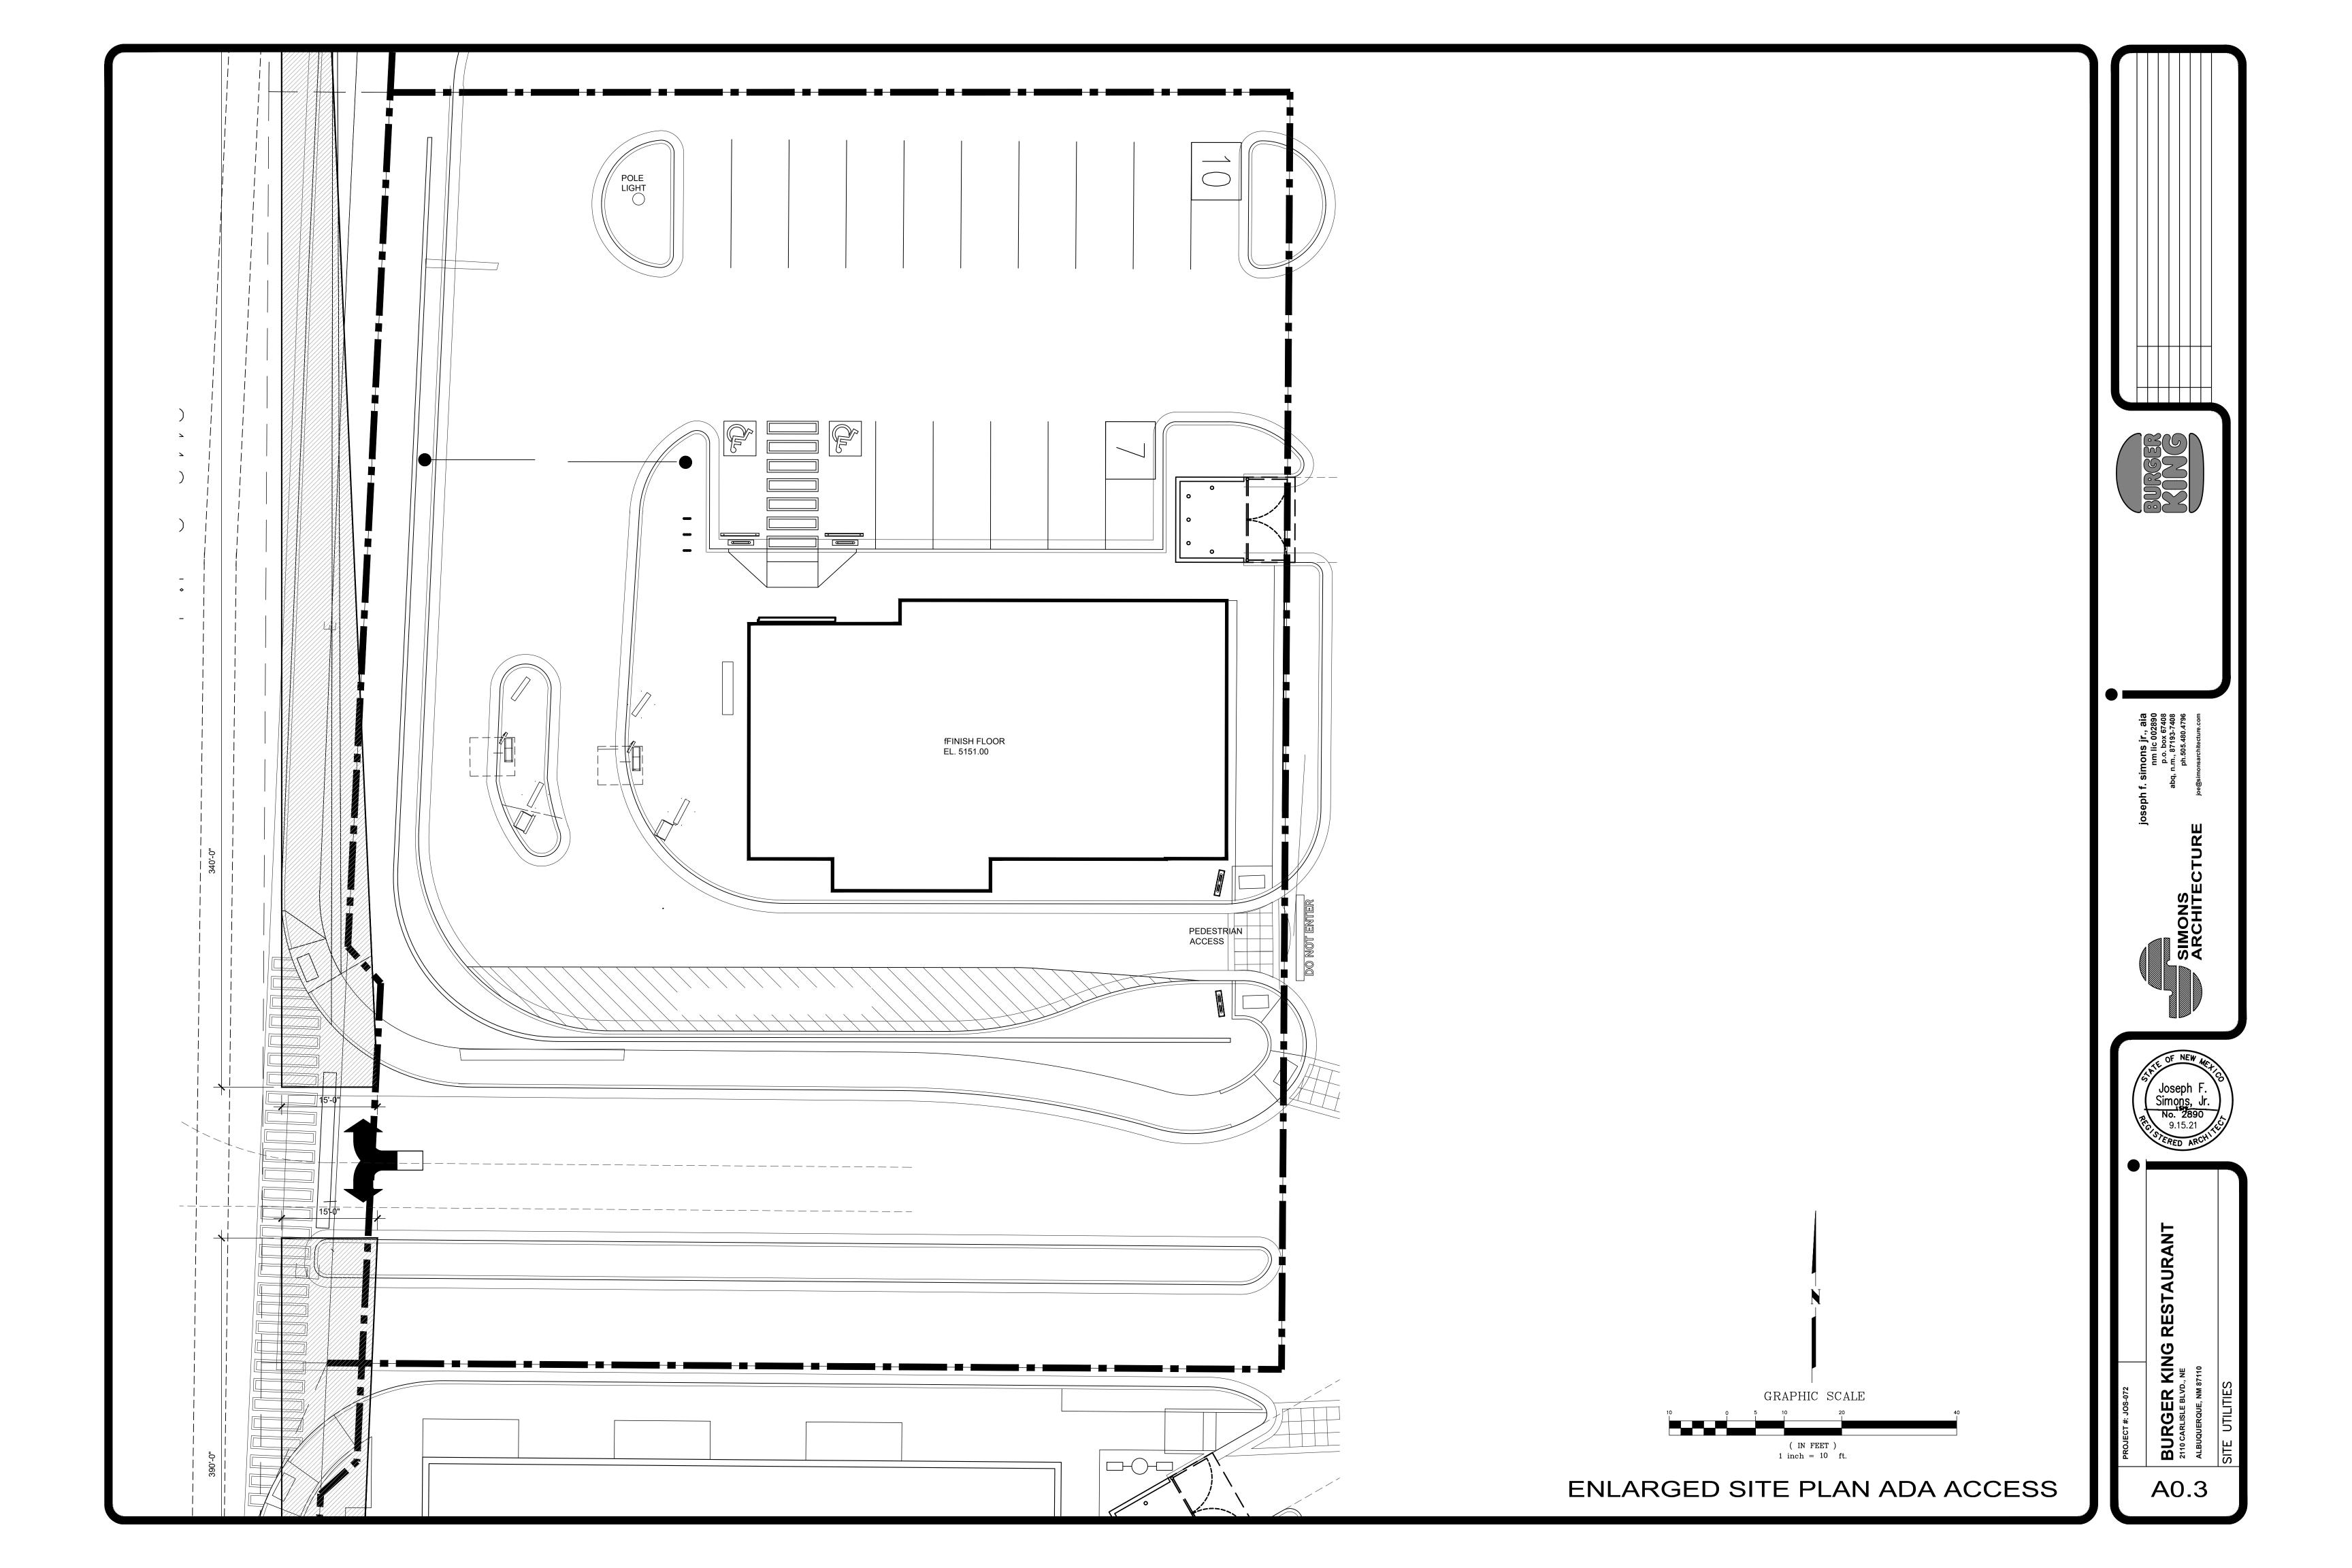

#### TRAFFIC CERTIFICATION

I, JOE SIMONS JR., NMRA 002890, OF THE FIRM SIMONS ARCHITECTURE PC, HEREBY CERTIFY THAT THIS PROJECT IS IN SUBSTANTIAL COMPLIANCE WITH AND IN ACCORDANCE WITH THE DESIGN INTENT OF THE DRB, AA OR TCL APPROVED PLAN DATED 4.19.23 FILE DATE AT THE ADDRESS 2110 CARLISLE BLVD NE ALBUQUERQUE, NM AND PERMIT NUMBER IS BP-2021-33009 THE RECORD INFORMATION EDITED ONTO THE ORIGINAL DESIGN DOCUMENT HAS BEEN OBTAINED BY JOE SIMONS JR., OF THE FIRM SIMONS ARCHITECTURE. I FURTHER CERTIFY THAT I HAVE PERSONALLY VISITED THE PROJECT SITE ON 4.1.23 AND HAVE DETERMINED BY VISUAL INSPECTION THAT THE SURVEY DATA PROVIDED IS REPRESENTATIVE OF ACTUAL SITE CONDITIONS AND IS TRUE AND CORRECT TO THE BEST OF MY KNOWLEDGE AND BELIEF. THIS CERTIFICATION IS SUBMITTED IN SUPPORT OF A REQUEST FOR CERTIFICATE OF OCCUPANCY (PERMANENT). ANY ALTERATIONS TO THE APPROVED TCL IS NOTED IN RED ON THE ATTACHED PLAN AND IS NOTED AS FOLLOWS: AA FILE DATED 4.24.2023

THE RECORD INFORMATION PRESENTED HERON IS NOT NECESSARILY COMPLETE AND INTENDED ONLY TO VERIFY SUBSTANTIAL COMPLIANCE OF THE TRAFFIC ASPECTS OF THIS PROJECT. THOSE RELYING ON THE RECORD DOCUMENT ARE ADVISED TO OBTAIN INDEPENDENT VERIFICATION OF ITS ACCURACY BEFORE USING IT FOR ANY OTHER PURPOSE.