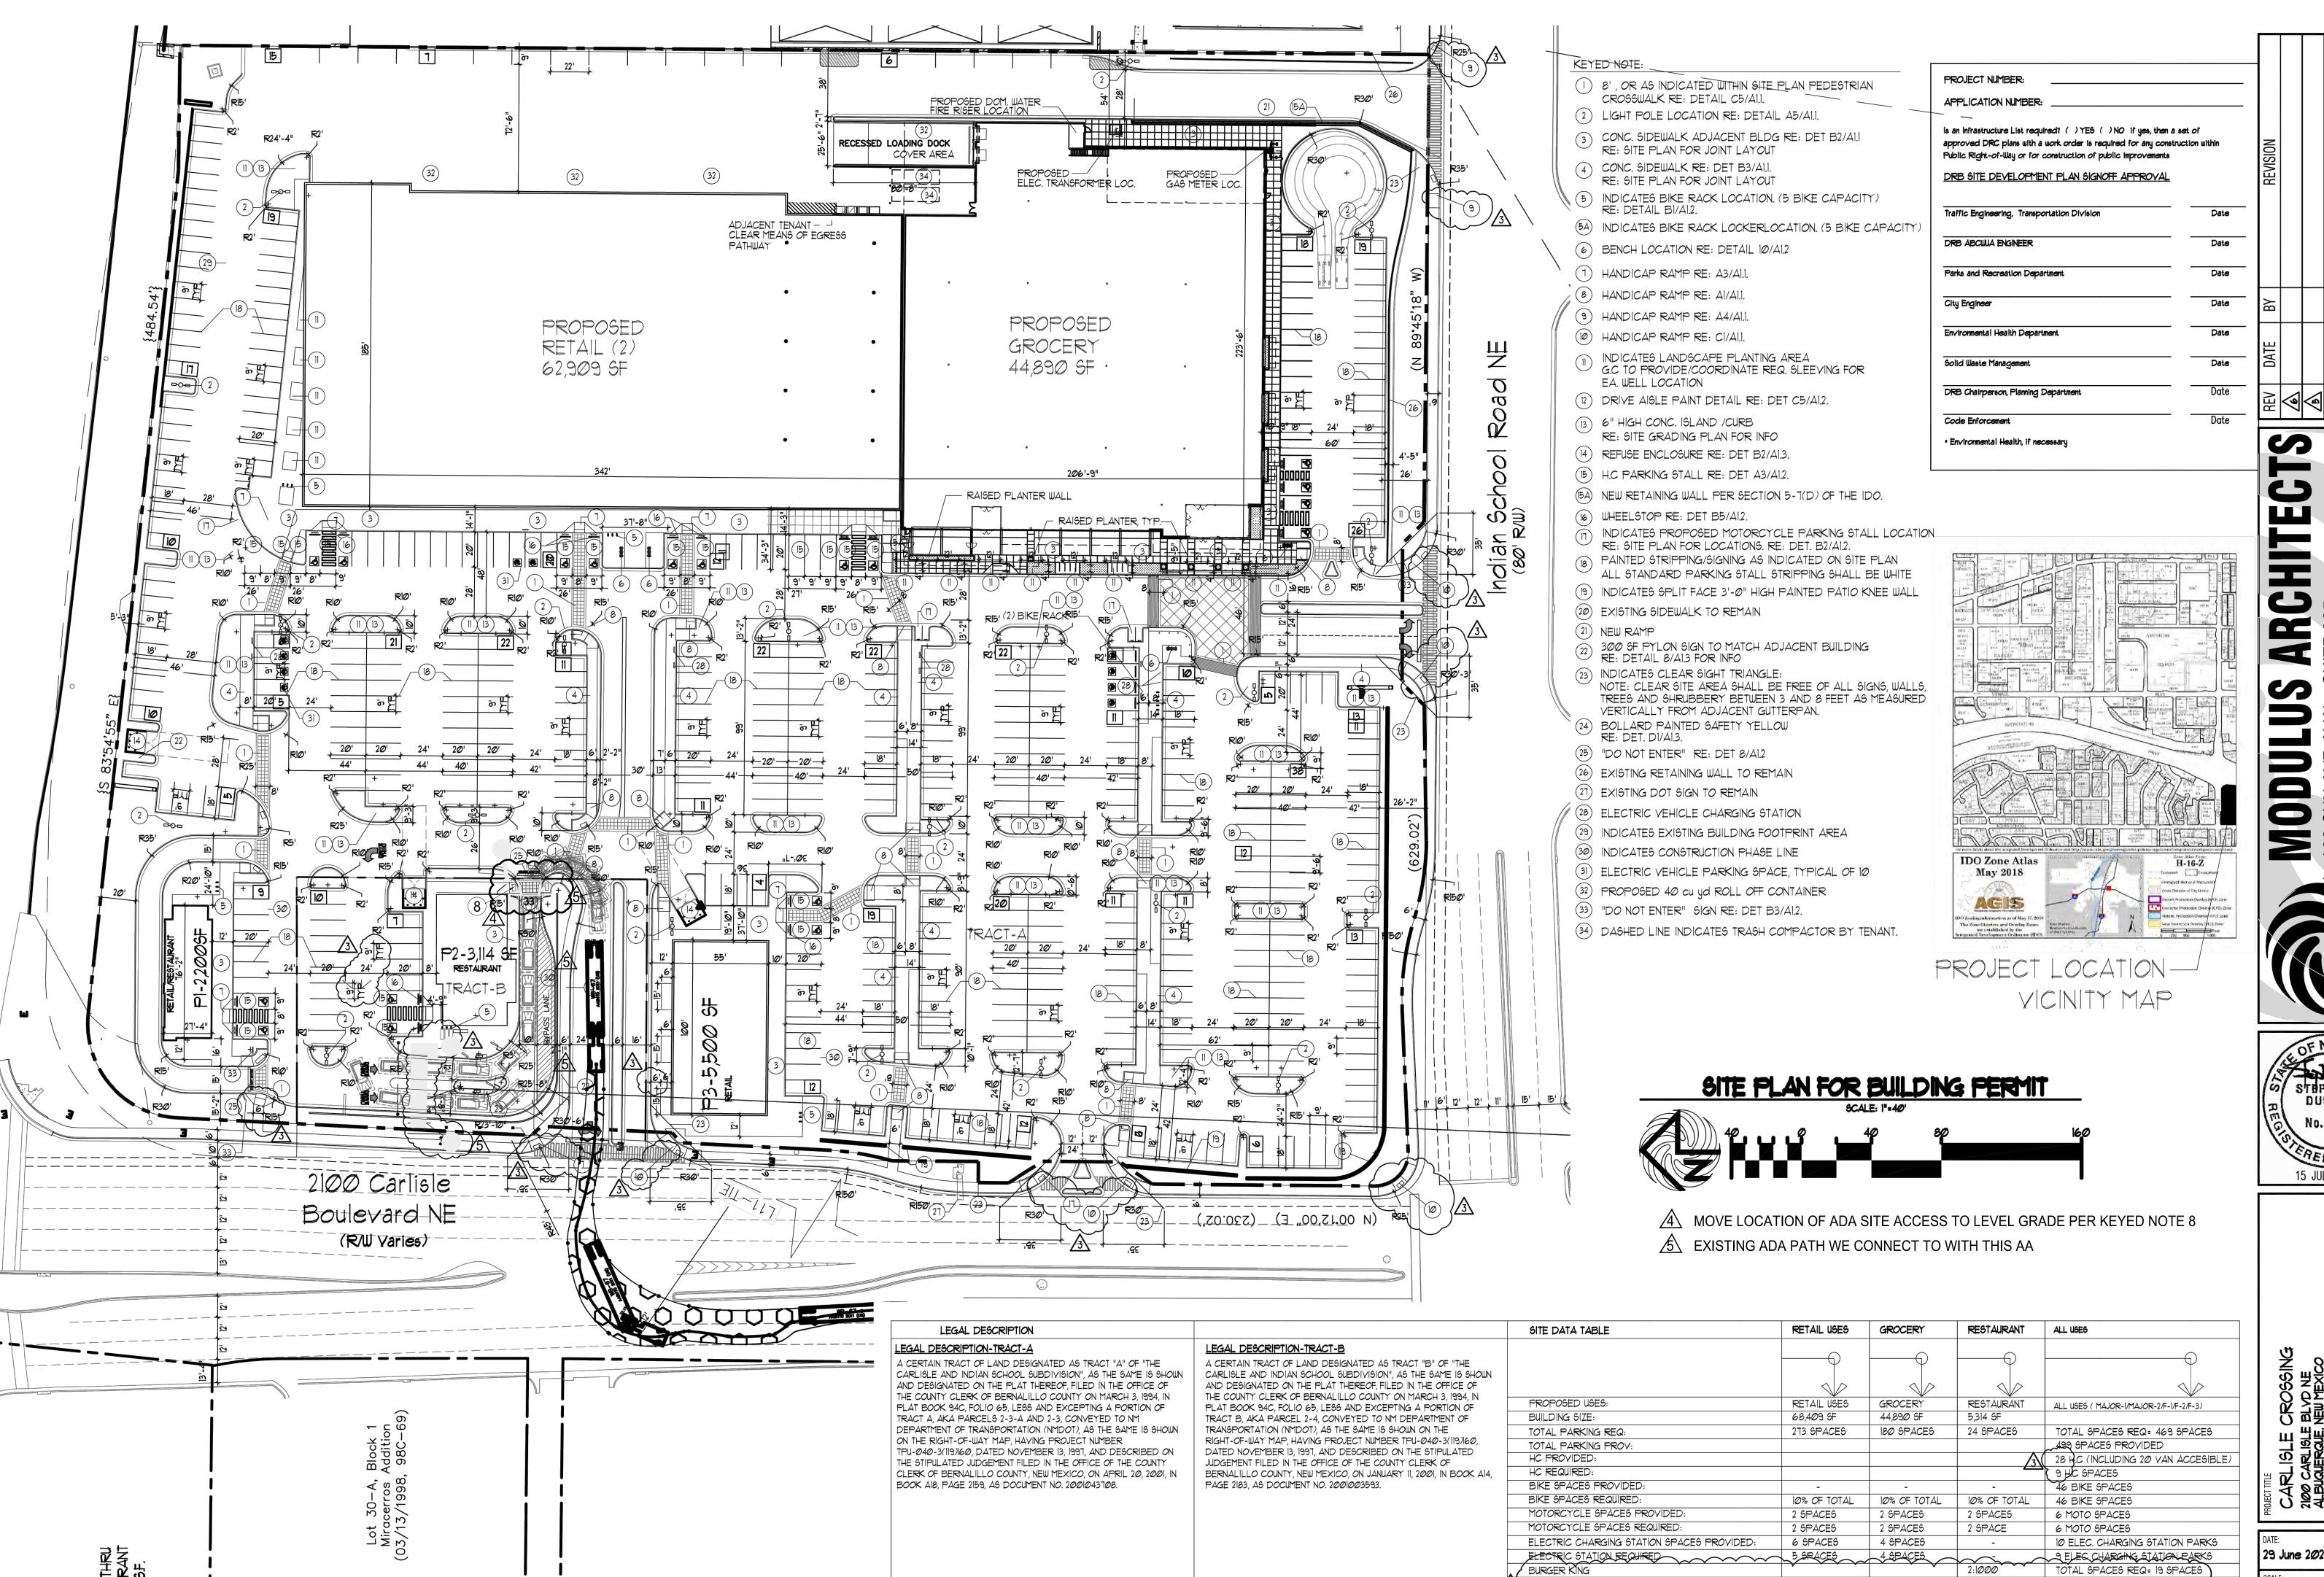

FEE PAID:\_\_\_\_

BURGER KING HC REQUIRED

| STEPHEN A. DUNBAN No. 4218  15 JULY 2021 |
|------------------------------------------|
|                                          |

| FOR BUILDING PERMIT | LVD NE | (ECO       |           |
|---------------------|--------|------------|-----------|
| FOR BUILDING PERMIT |        | JOB NO.    | DRAWN BY: |
| FOR BUILDING PERMIT | , AIA  |            | 8         |
|                     | FQ.    | S BUILDING | G PERMIT  |

87109

| 2100 CARLISLE BLVD NE<br>ALBUQUERQUE, NEW MEXICO | H JOB           | STEPHEN DUNBAR, AIA | PLAN FOR BUI          |
|--------------------------------------------------|-----------------|---------------------|-----------------------|
| 2100 CARLI<br>ALBUQUERG                          | PROJECT MANAGER | STEPHEN DI          | SHEET TILE<br>SITE PL |

29 June 2*0*21 RE: BAR SCALE

1 H.C SPACES